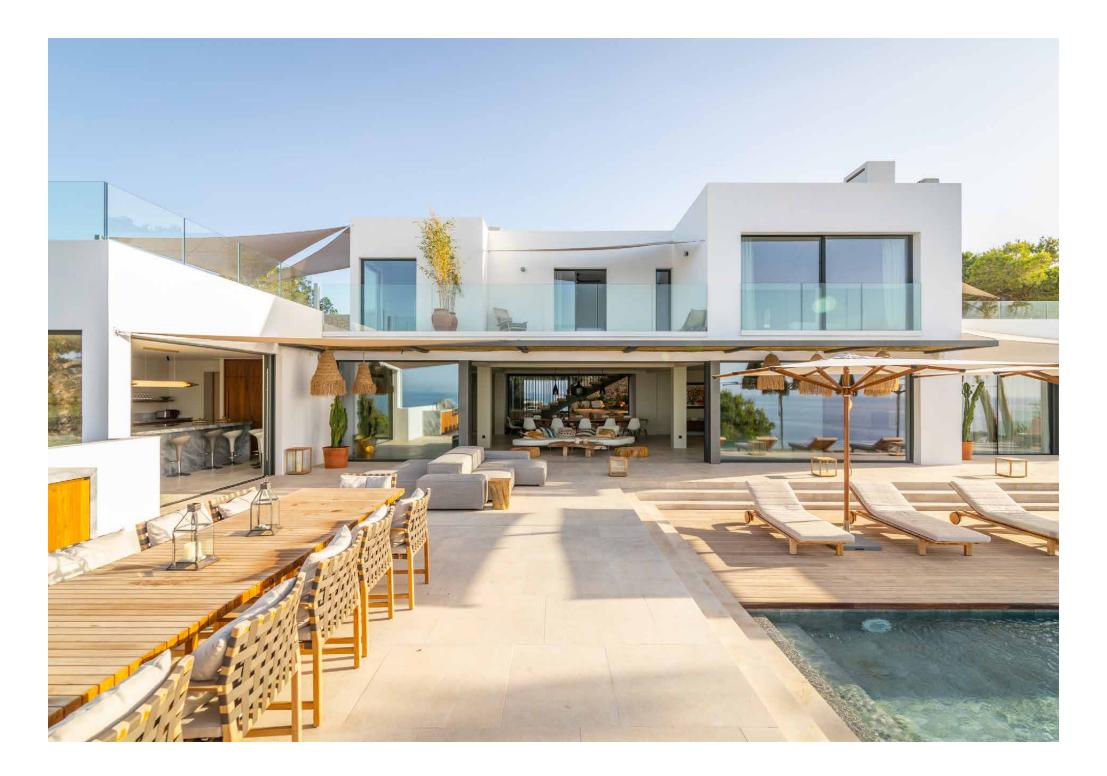

Found within the peaceful pine-forest surrounds of Roca Llisa urbanisation, architect Jaime Serra has created a space that embraces the natural beauty of its setting.

With views this spectacular, outside living is given undivided attention. An infinity pool appears to melt into the ocean. Pergolas cast shade on quiet corners. A dining table for 12 offers front row seats to watch the sun streak the sky pink.

Scenic backdrops prevail, both inside and out – from the well-equipped al fresco kitchen with fridge and Wolf gas barbecue to its indoor counterpart, where picture windows stretch across three sides. In the open living and dining area, a screen of glass opens up the space to the outside, while a sunken seating area provides a cosy nook for kicking back.