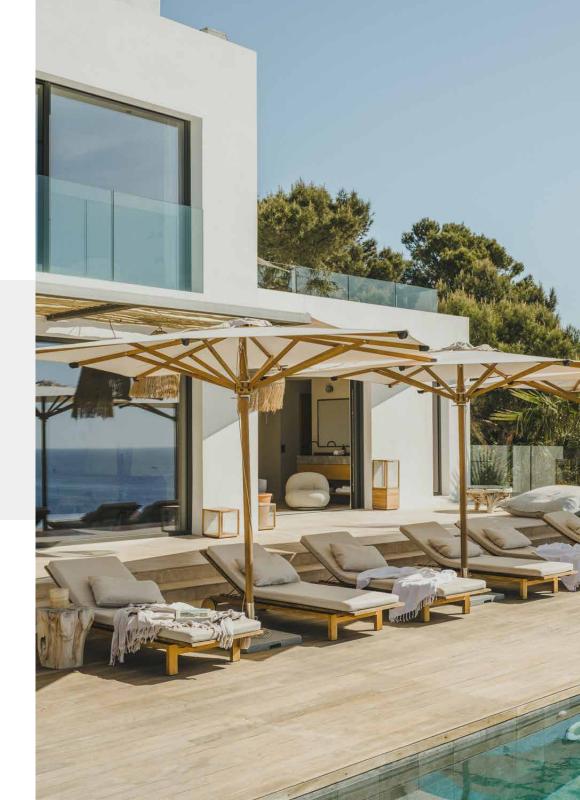

Found within the peaceful pine-forest surrounds of Roca Llisa urbanisation, architect Jaime Serra has created a space that embraces the natural beauty of its setting.

With views this spectacular, outside living is given undivided attention. An infinity pool appears to melt into the ocean. Pergolas cast shade on quiet corners. A dining table for 12 offers front row seats to watch the sun streak the sky pink.

Private terraces and glass-fronted balconies mean each of the six en suite bedrooms also makes the most of the south-facing, 180-degree sea views. Neutral, earthy tones courtesy renowned island-based studio Ibiza Interiors combine with walk-in showers and individual Sonos music systems to accentuate relaxation and wellbeing.