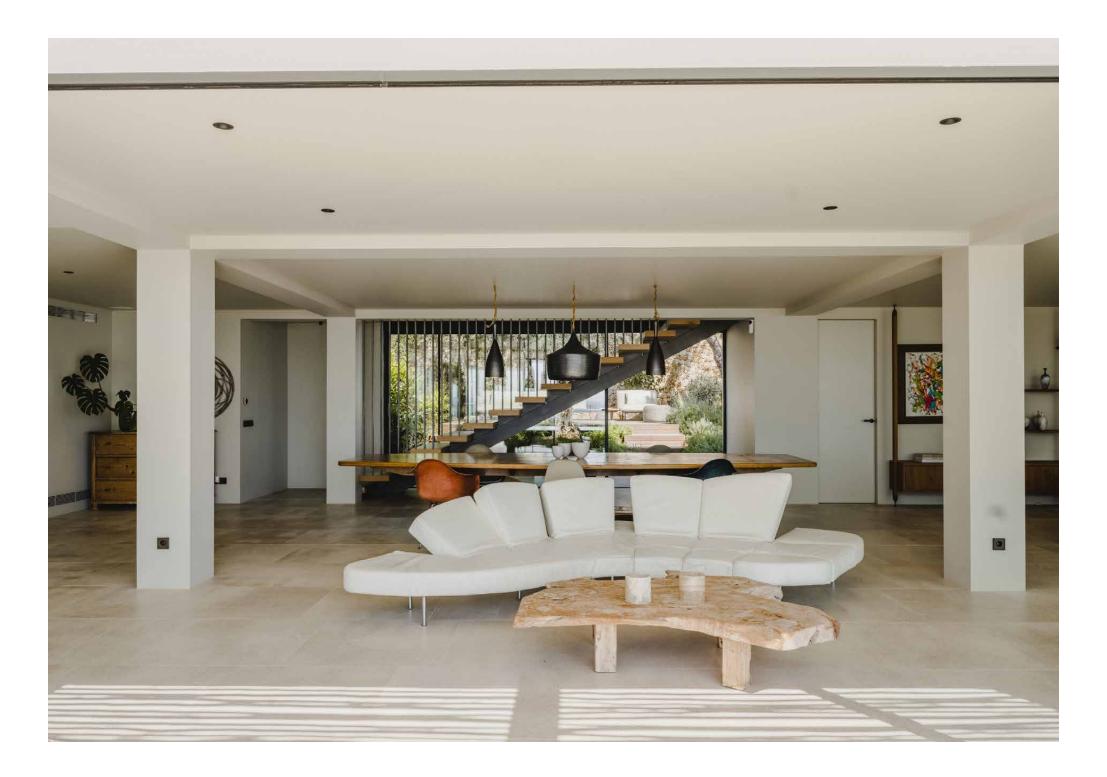

Scenic backdrops prevail, both inside and out – from the well-equipped al fresco kitchen with fridge and Wolf gas barbecue to its indoor counterpart, where picture windows stretch across three sides. In the open living and dining area, a screen of glass opens up the space to the outside, while a sunken seating area provides a cosy nook for kicking back.

Private terraces and glass-fronted balconies mean each of the six en suite bedrooms also makes the most of the south-facing, 180-degree sea views. Neutral, earthy tones courtesy renowned island-based studio Ibiza Interiors combine with walk-in showers and individual Sonos music systems to accentuate relaxation and wellbeing.