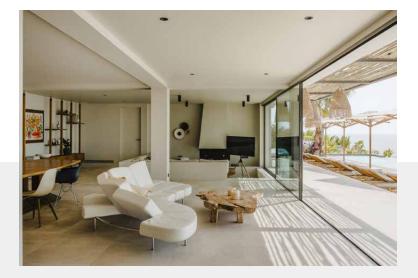

Scenic backdrops prevail, both inside and out – from the well-equipped al fresco kitchen with fridge and Wolf gas barbecue to its indoor counterpart, where picture windows stretch across three sides. In the open living and dining area, a screen of glass opens up the space to the outside, while a sunken seating area provides a cosy nook for kicking back.