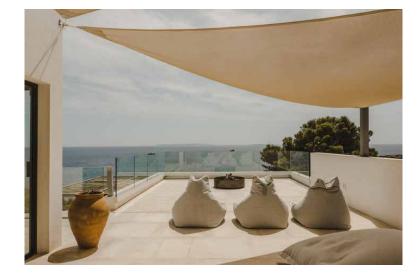

Found within the peaceful pine-forest surrounds of Roca Llisa urbanisation, architect Jaime Serra has created a space that embraces the natural beauty of its setting.

With views this spectacular, outside living is given undivided attention. An infinity pool appears to melt into the ocean. Pergolas cast shade on quiet corners. A dining table for 12 offers front row seats to watch the sun streak the sky pink.

Scenic backdrops prevail, both inside and out – from the well-equipped al fresco kitchen with fridge and Wolf gas barbecue to its indoor counterpart, where picture windows stretch across three sides. In the open living and dining area, a screen of glass opens up the space to the outside, while a sunken seating area provides a cosy nook for kicking back.