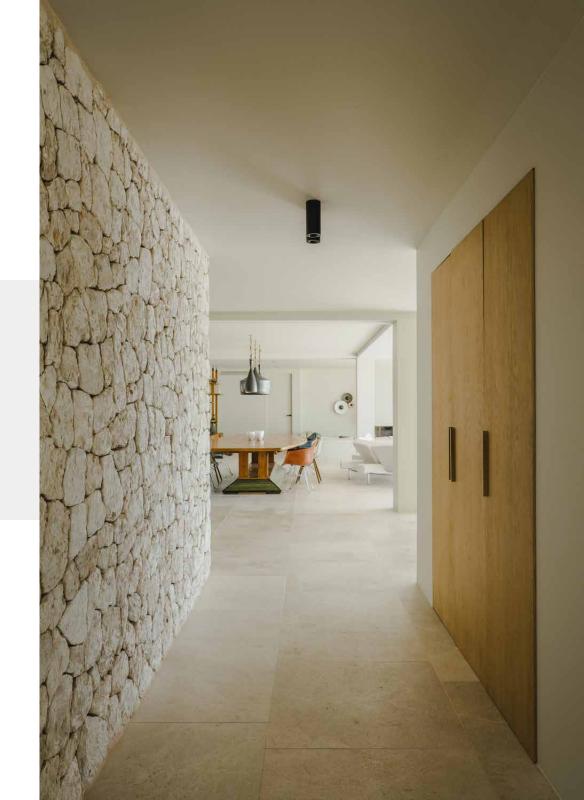

Found within the peaceful pine-forest surrounds of Roca Llisa urbanisation, architect Jaime Serra has created a space that embraces the natural beauty of its setting.

With views this spectacular, outside living is given undivided attention. An infinity pool appears to melt into the ocean. Pergolas cast shade on quiet corners. A dining table for 12 offers front row seats to watch the sun streak the sky pink.

Scenic backdrops prevail, both inside and out – from the well-equipped al fresco kitchen with fridge and Wolf gas barbecue to its indoor counterpart, where picture windows stretch across three sides. In the open living and dining area, a screen of glass opens up the space to the outside, while a sunken seating area provides a cosy nook for kicking back.