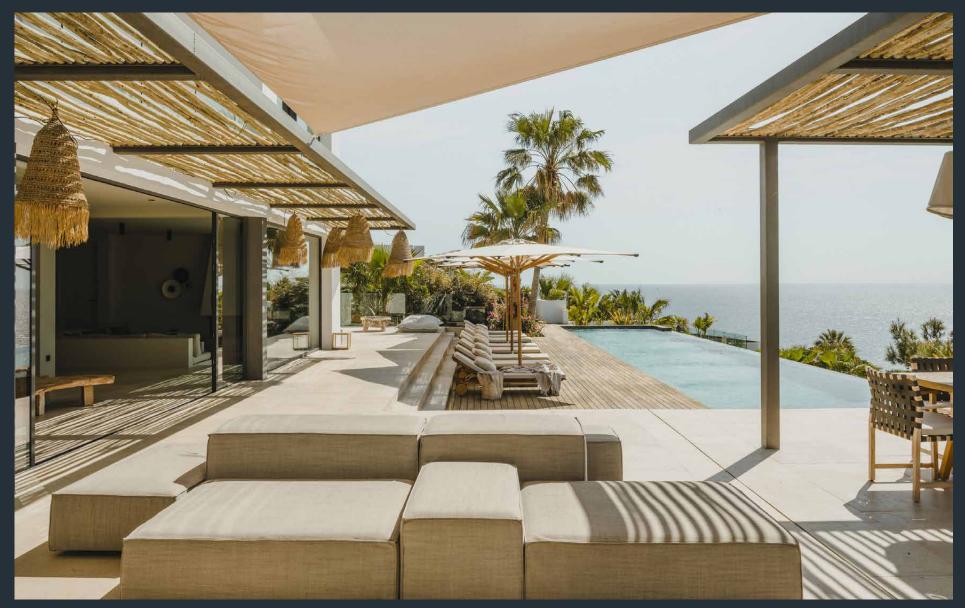

Found within the peaceful pine-forest surrounds of Roca Llisa urbanisation, architect Jaime Serra has created a space that embraces the natural beauty of its setting.

With views this spectacular, outside living is given undivided attention. An infinity pool appears to melt into the ocean. Pergolas cast shade on quiet corners. A dining table for 12 offers front row seats to watch the sun streak the sky pink.

Scenic backdrops prevail, both inside and out – from the well-equipped al fresco kitchen with fridge and Wolf gas barbecue to its indoor counterpart, where picture windows stretch across three sides. In the open living and dining area, a screen of glass opens up the space to the outside, while a sunken seating area provides a cosy nook for kicking back.