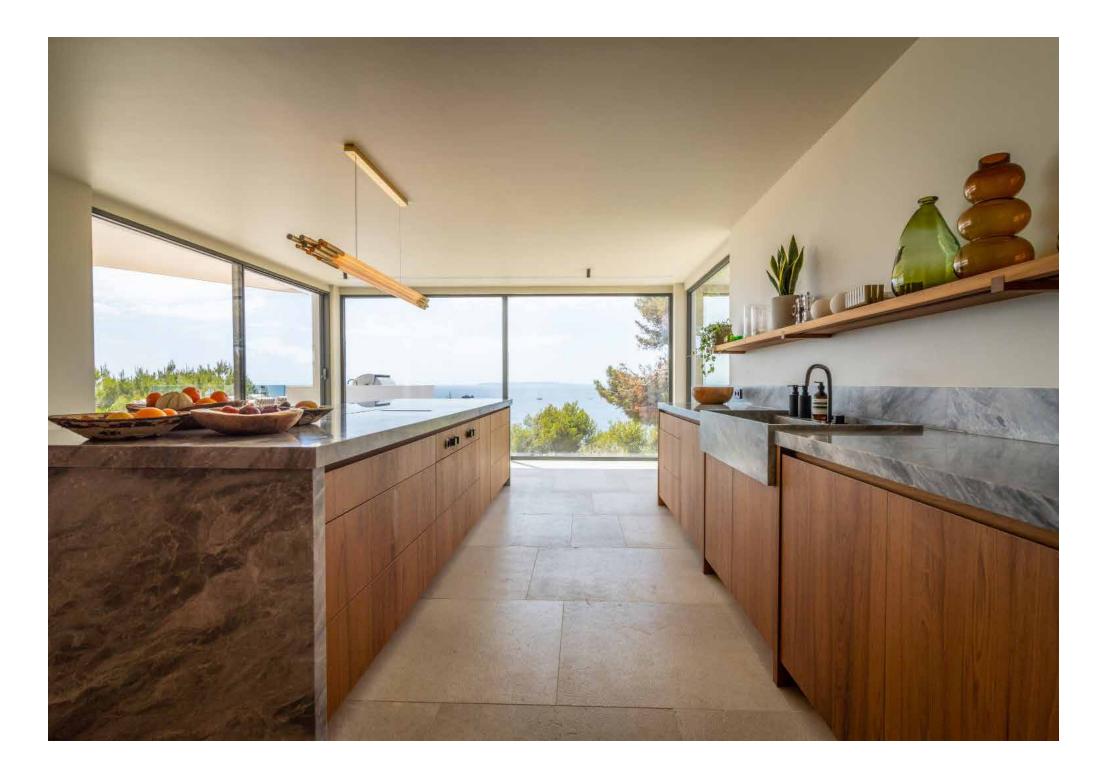

Scenic backdrops prevail, both inside and out – from the well-equipped al fresco kitchen with fridge and Wolf gas barbecue to its indoor counterpart, where picture windows stretch across three sides. In the open living and dining area, a screen of glass opens up the space to the outside, while a sunken seating area provides a cosy nook for kicking back.