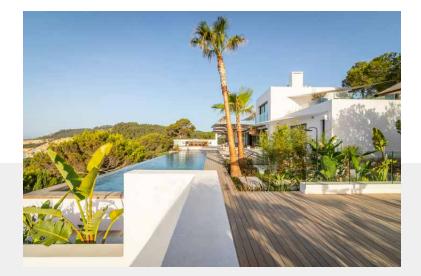

Found within the peaceful pine-forest surrounds of Roca Llisa urbanisation, architect Jaime Serra has created a space that embraces the natural beauty of its setting.

With views this spectacular, outside living is given undivided attention. An infinity pool appears to melt into the ocean. Pergolas cast shade on quiet corners. A dining table for 12 offers front row seats to watch the sun streak the sky pink.