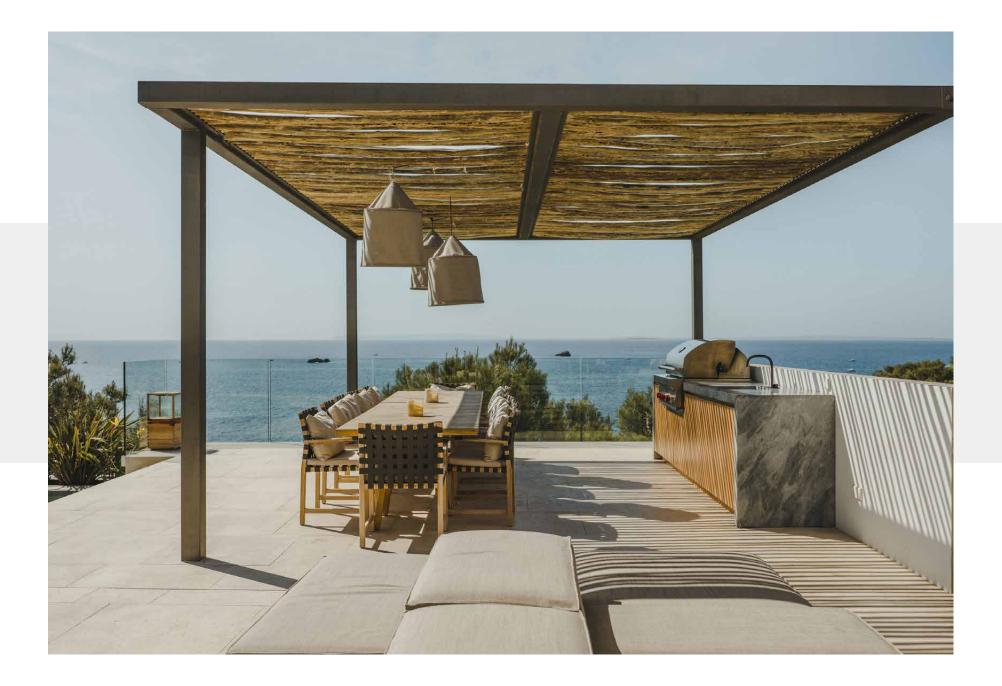

Found within the peaceful pine-forest surrounds of Roca Llisa urbanisation, architect Jaime Serra has created a space that embraces the natural beauty of its setting.

With views this spectacular, outside living is given undivided attention. An infinity pool appears to melt into the ocean. Pergolas cast shade on quiet corners. A dining table for 12 offers front row seats to watch the sun streak the sky pink.

Scenic backdrops prevail, both inside and out – from the well-equipped al fresco kitchen with fridge and Wolf gas barbecue to its indoor counterpart, where picture windows stretch across three sides. In the open living and dining area, a screen of glass opens up the space to the outside, while a sunken seating area provides a cosy nook for kicking back.