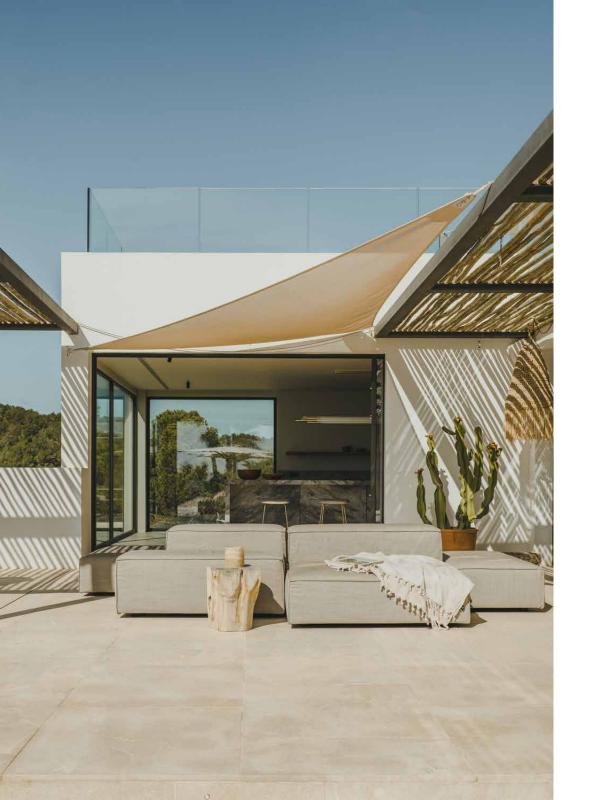

Scenic backdrops prevail, both inside and out – from the well-equipped al fresco kitchen with fridge and Wolf gas barbecue to its indoor counterpart, where picture windows stretch across three sides. In the open living and dining area, a screen of glass opens up the space to the outside, while a sunken seating area provides a cosy nook for kicking back.

Private terraces and glass-fronted balconies mean each of the six en suite bedrooms also makes the most of the south-facing, 180-degree sea views. Neutral, earthy tones courtesy renowned island-based studio Ibiza Interiors combine with walk-in showers and individual Sonos music systems to accentuate relaxation and wellbeing.