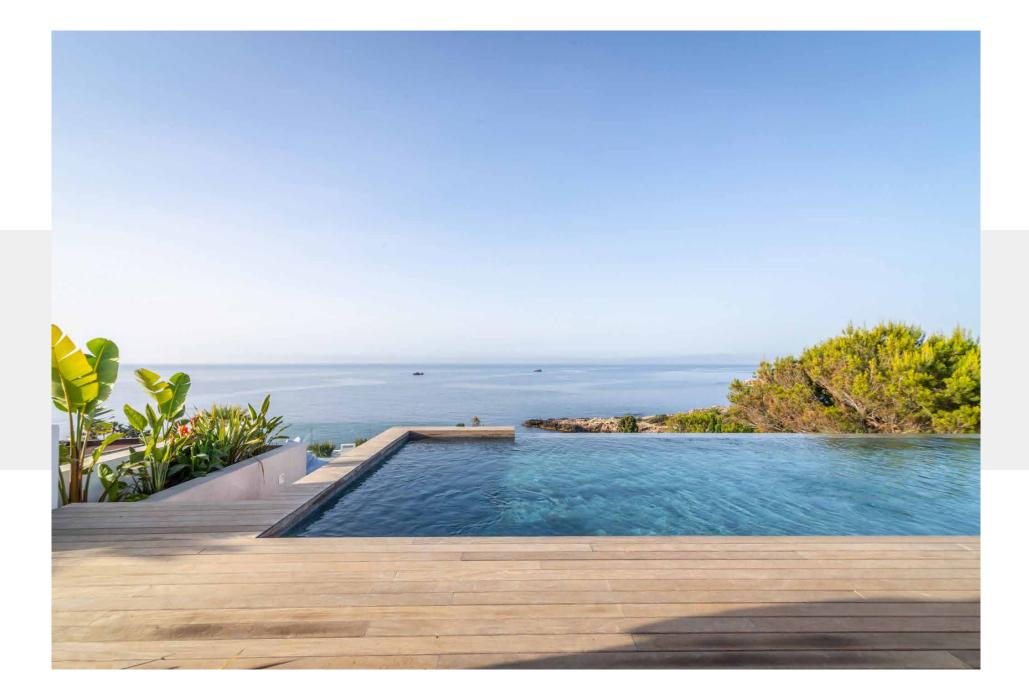

## DOMUS NOVA

Villa Elevado, Roca Llisa For 12 guests

An ocean-front villa with unrivalled panoramas. Wake up to sea views. Wind down to glowing sunsets.

Perched at the water's edge, a short walk from the beach, there's nothing between you and the horizon at Villa Elevado. Gazing out towards Formentera in the distance, this is somewhere to truly escape from it all.

Found within the peaceful pine-forest surrounds of Roca Llisa urbanisation, architect Jaime Serra has created a space that embraces the natural beauty of its setting.

With views this spectacular, outside living is given undivided attention. An infinity pool appears to melt into the ocean. Pergolas cast shade on quiet corners. A dining table for 12 offers front row seats to watch the sun streak the sky pink.