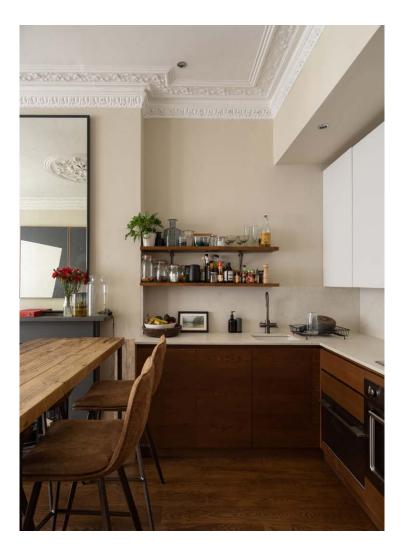

## DOMUS NOVA

St Lukes Road W11 £775,000

Elegantly-proportioned lateral living in the beating heart of Notting Hill. Period proportions set the stage for streamlined, contemporary living. Ascend the stairs to the raised-ground floor, and step inside a spacious openplan kitchen and reception room. It's as uplifting as it is tranquil, with soaring ceilings decorated with original cornicing. Natural light enters through elegant bay windows, brightening the space characterised by its calming, paredback palette. An ornate fireplace is a testament to the home's heritage. There's plenty of space for homely furnishings; sweeping wood floors are the foundation for thoughtful living and dining zones. The kitchen is a practical space, defined by the clean lines of its cabinetry and smooth surface tops.