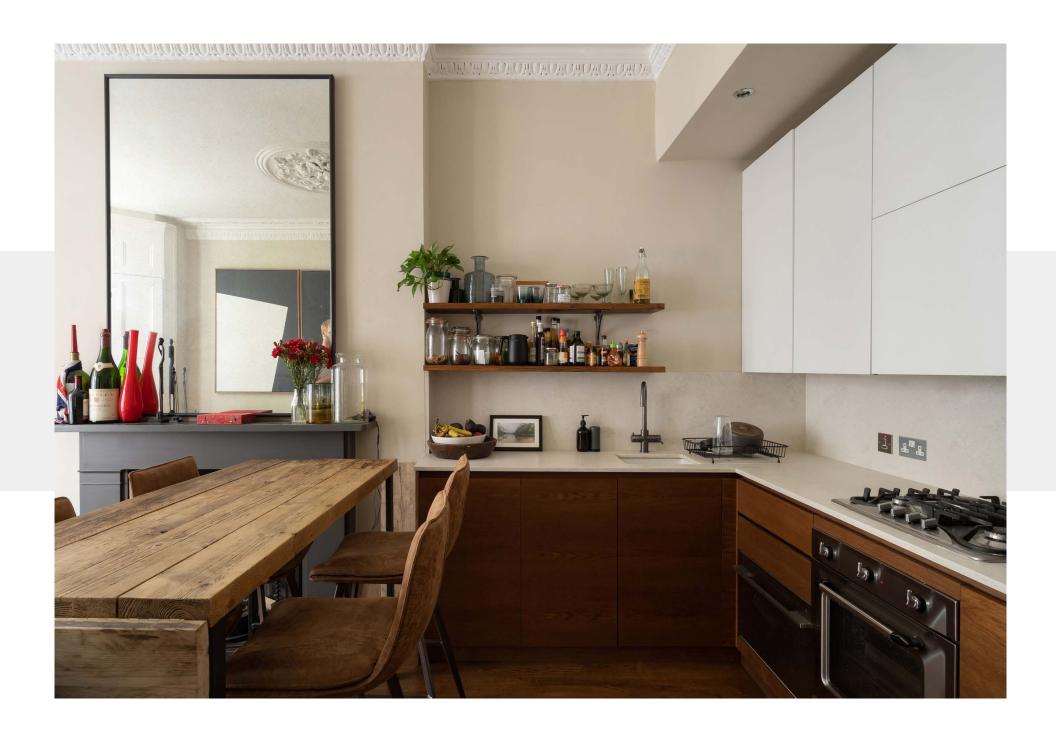

## DOMUS NOVA

St Lukes Road W11 £775,000

Elegantly-proportioned lateral living in the beating heart of Notting Hill. Period proportions set the stage for streamlined, contemporary living. Ascend the stairs to the raised-ground floor, and step inside a spacious openplan kitchen and reception room. It's as uplifting as it is tranquil, with soaring ceilings decorated with original cornicing. Natural light enters through elegant bay windows, brightening the space characterised by its calming, paredback palette. An ornate fireplace is a testament to the home's heritage. There's plenty of space for homely furnishings; sweeping wood floors are the foundation for thoughtful living and dining zones. The kitchen is a practical space, defined by the clean lines of its cabinetry and smooth surface tops.