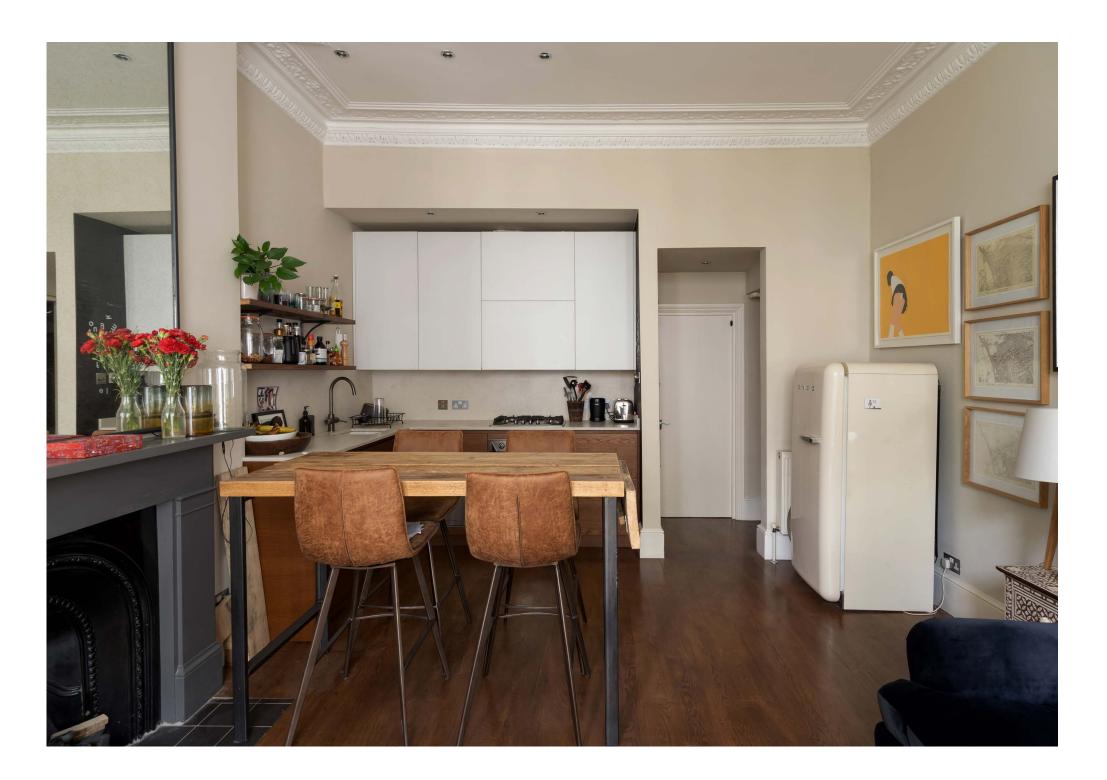

## DOMUS NOVA

St Lukes Road W11 £775,000

Elegantly-proportioned lateral living in the beating heart of Notting Hill. Period proportions set the stage for streamlined, contemporary living. Ascend the stairs to the raised-ground floor, and step inside a spacious openplan kitchen and reception room. It's as uplifting as it is tranquil, with soaring ceilings decorated with original cornicing. Natural light enters through elegant bay windows, brightening the space characterised by its calming, paredback palette. An ornate fireplace is a testament to the home's heritage. There's plenty of space for homely furnishings; sweeping wood floors are the foundation for thoughtful living and dining zones. The kitchen is a practical space, defined by the clean lines of its cabinetry and smooth surface tops.