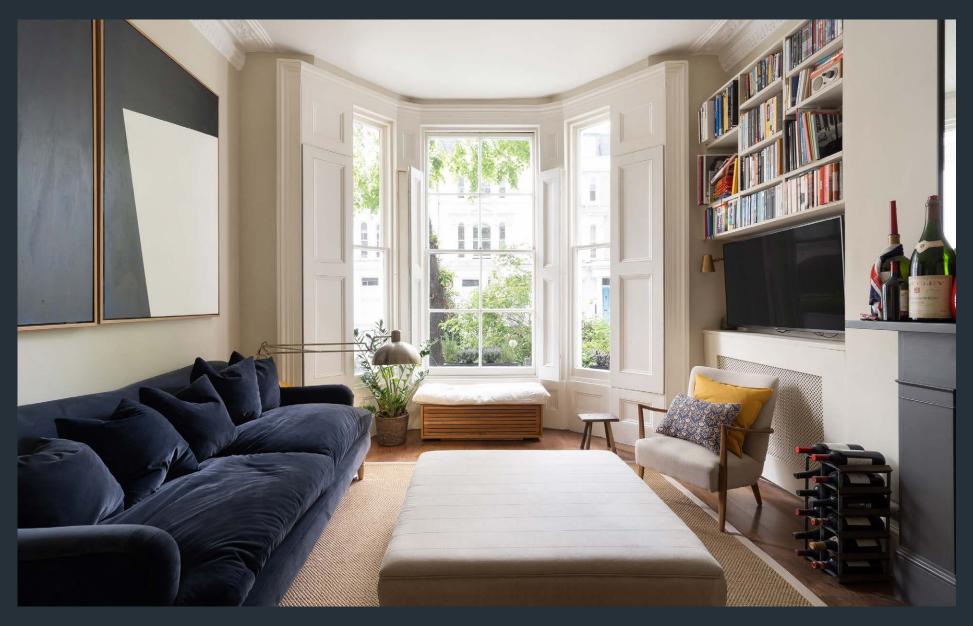

## DOMUS NOVA

St Lukes Road W11 £775,000

Elegantly-proportioned lateral living in the beating heart of Notting Hill. Period proportions set the stage for streamlined, contemporary living. Ascend the stairs to the raised-ground floor, and step inside a spacious openplan kitchen and reception room. It's as uplifting as it is tranquil, with soaring ceilings decorated with original cornicing. Natural light enters through elegant bay windows, brightening the space characterised by its calming, paredback palette. An ornate fireplace is a testament to the home's heritage. There's plenty of space for homely furnishings; sweeping wood floors are the foundation for thoughtful living and dining zones. The kitchen is a practical space, defined by the clean lines of its cabinetry and smooth surface tops.

Head through to the spacious, double bedroom – a haven of minimalism. Its neutral tones and soft carpets are soothing and serene, with reams of light entering through south-west facing windows. Ample storage ensures a clutter-free space. The bathroom next door features a fitted bath, inviting long soaks after a busy day in the city.