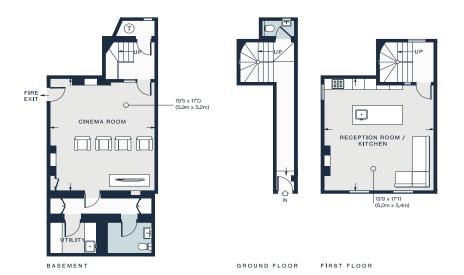

Approx. Gross Internal Area = 2196 sq ft / 204.0 sq m

Floor plans are for illustrative purposes only and not to scale. Compliant with RICS code of measuring practice. Furniture layouts are indicative only. This property may be furnished, part-furnished or unfurnished. Please refer to your agent for details.

## **Property Details**

Open-plan kitchen and reception room

Sitting room

Cinema room

Principal bedroom suite

Guest bedroom suite

One further bedroom

One further bathroom

Private terrace

Utility room

Royal Borough of Kensington & Chelsea

Approx 2,196 sq ft/ 204.0 sq m

EPC - C

Deposit Payable - £19,500