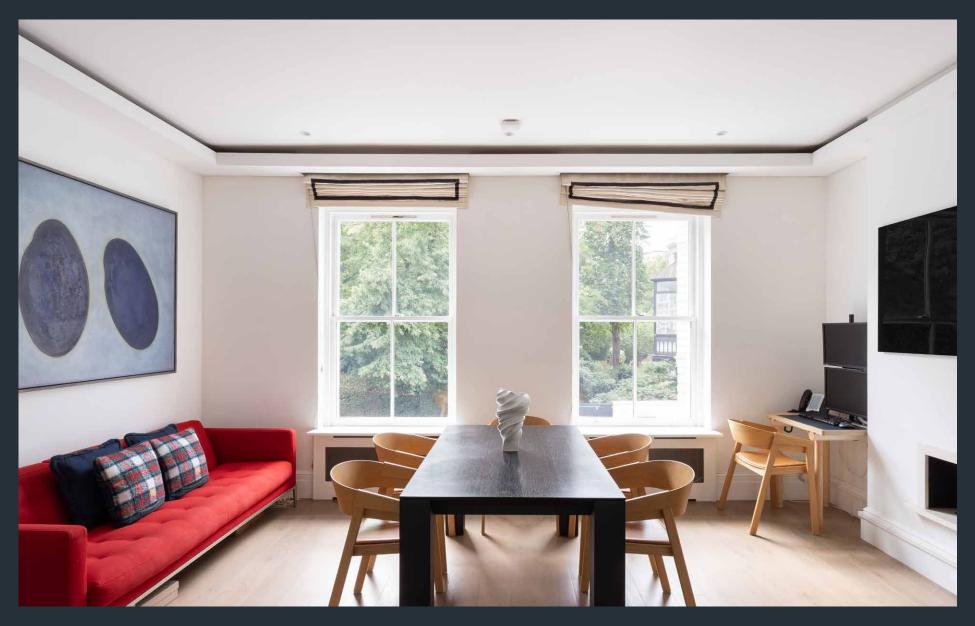

Sophisticated interiors articulated across five spacious floors, this three-bedroom Notting Hill home epitomises a city sanctum. The open-plan reception room and kitchen's minimalist framework – high ceilings, neutral tones and pale wood floors – sets the scene for considered design details: a pillar-box red tuxedo sofa; a mid-century modern side cabinet; an oversized arc floor lamp.