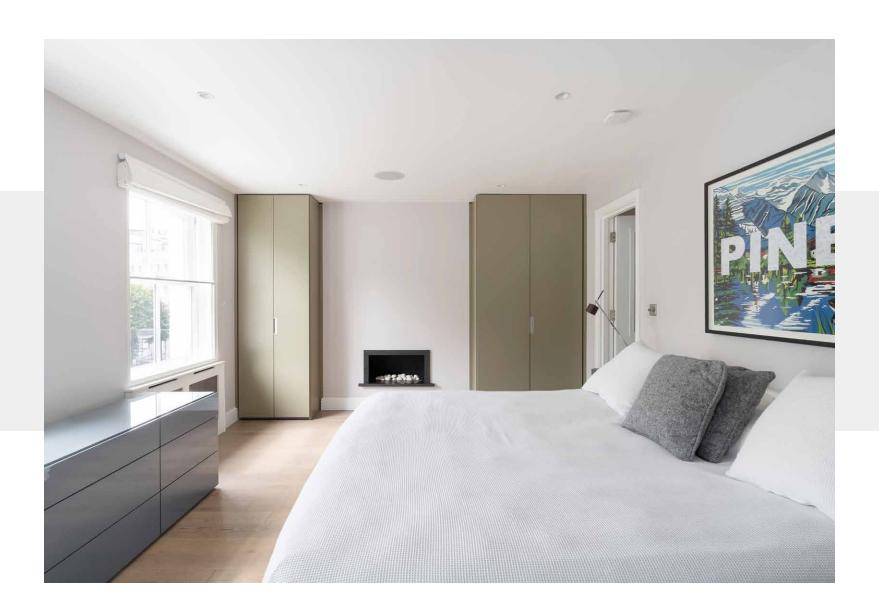

A blonde wood sculptural staircase with glass balustrades interweaves the floors, illuminated by a skylight that sits at the top of the stairwell. Find the principal bedroom suite on the second floor, characterised by its muted palette and tranquil atmosphere. Floor-to-ceiling wardrobes frame a minimalist pebble fireplace, whilst sunlight pours through sash windows. Next door, its ensuite bathroom features a large wood-framed bath and dual vanity.

For family members or guests, two additional bedrooms are light-filled sanctuaries. One of the rooms enjoys a sleek ensuite bathroom, whilst an additional shower room serves the other. The home's pièce de résistance is nestled on the lowerground floor: a cosy cinema room is complete with a relaxed L-shaped sofa and warm recessed lighting.