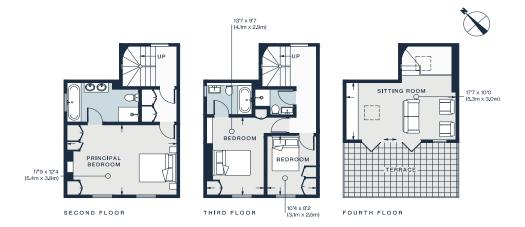

Approx. Gross Internal Area = 2196 sq ft / 204.0 sq m

Floor plans are for illustrative purposes only and not to scale. Compliant with RICS code of measuring practice. Furniture layouts are indicative only. This property may be furnished, part-furnished or unfurnished. Please refer to your agent for details.

## **Property Details**

Open-plan kitchen and reception room

Sitting room

Cinema room

Principal bedroom suite

Guest bedroom suite

One further bedroom

One further bathroom

Private terrace

Utility room

Royal Borough of Kensington & Chelsea

Approx 2,196 sq ft/ 204.0 sq m

EPC - C

Deposit Payable - £19,500