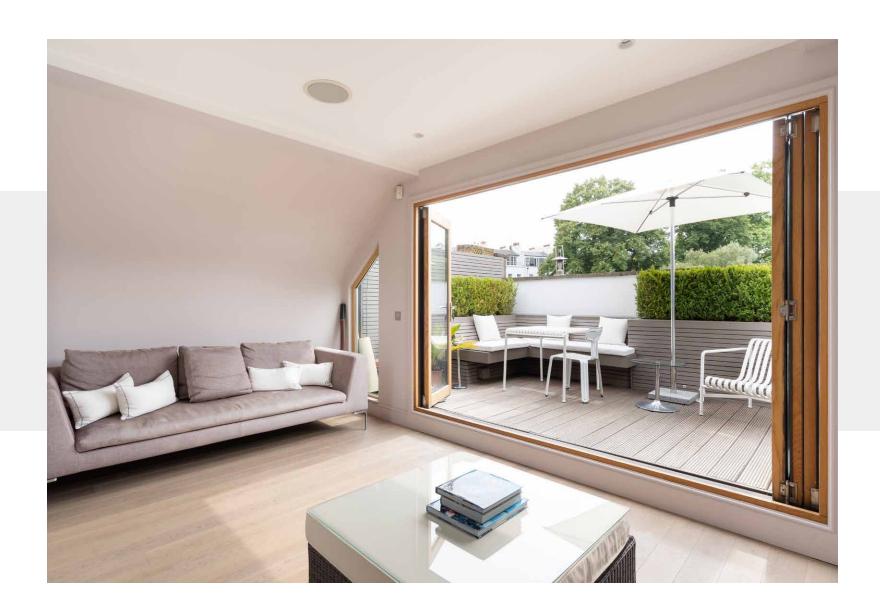

The kitchen is all whitewashed cabinetry and clean lines, centered around a large island. A dark wood dining table is an inviting focal point for mealtime gatherings. Upstairs, a second sitting room occupies the entire fourth floor, with large bi-folding windows opening out to the south-west facing terrace. Its manicured topiary and integrated seating make it a soothing alfresco spot.