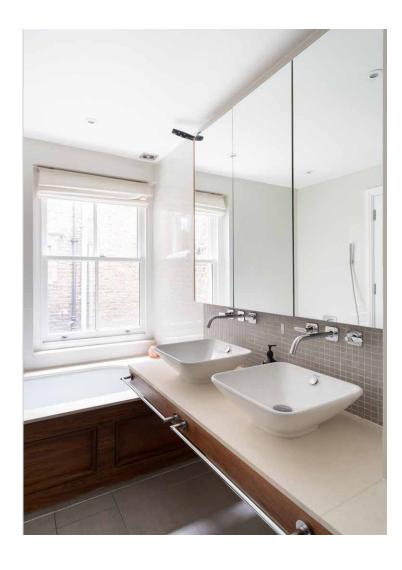

A blonde wood sculptural staircase with glass balustrades interweaves the floors, illuminated by a skylight that sits at the top of the stairwell. Find the principal bedroom suite on the second floor, characterised by its muted palette and tranquil atmosphere. Floor-to-ceiling wardrobes frame a minimalist pebble fireplace, whilst sunlight pours through sash windows. Next door, its ensuite bathroom features a large wood-framed bath and dual vanity.