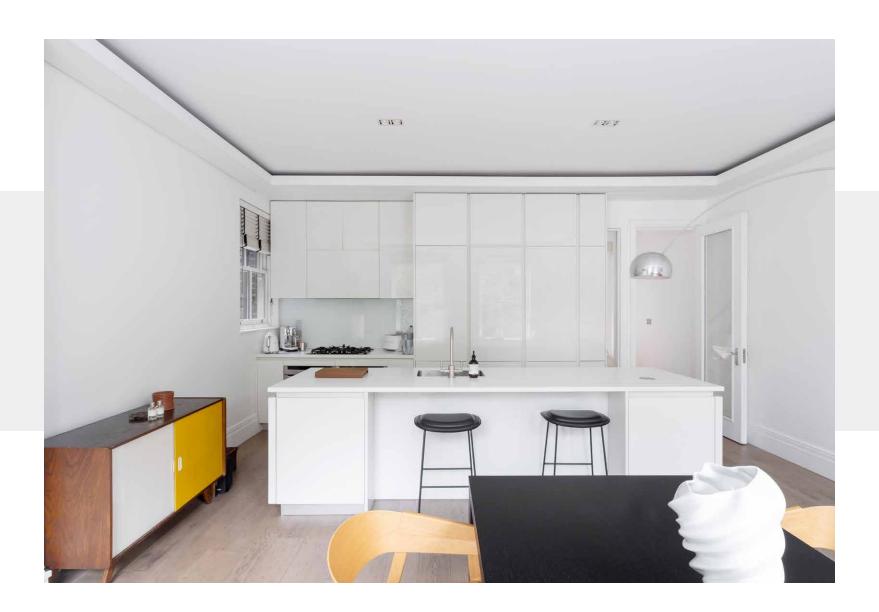

The kitchen is all whitewashed cabinetry and clean lines, centered around a large island. A dark wood dining table is an inviting focal point for mealtime gatherings. Upstairs, a second sitting room occupies the entire fourth floor, with large bi-folding windows opening out to the south-west facing terrace. Its manicured topiary and integrated seating make it a soothing alfresco spot.