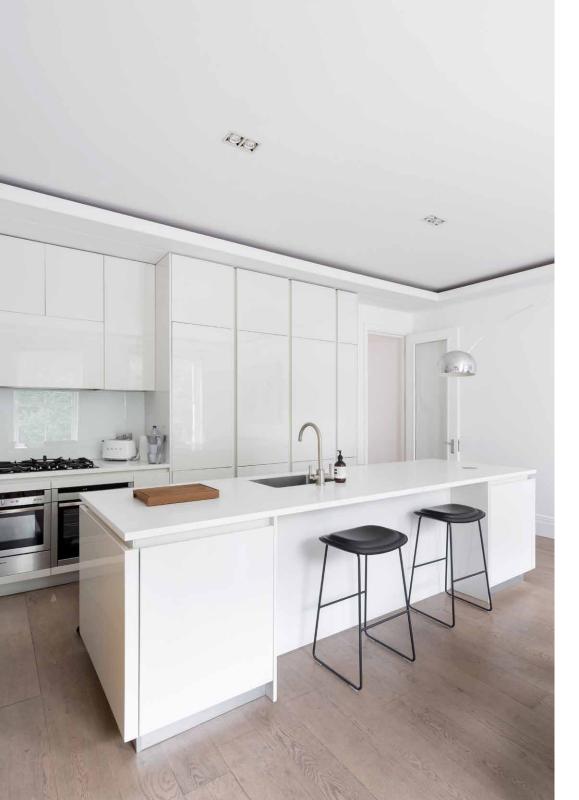

The kitchen is all whitewashed cabinetry and clean lines, centered around a large island. A dark wood dining table is an inviting focal point for mealtime gatherings. Upstairs, a second sitting room occupies the entire fourth floor, with large bi-folding windows opening out to the south-west facing terrace. Its manicured topiary and integrated seating make it a soothing alfresco spot.