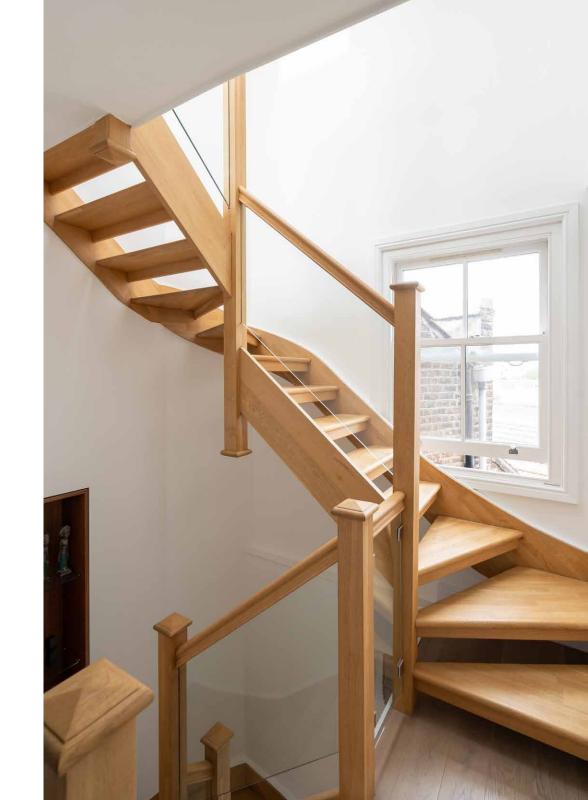

A blonde wood sculptural staircase with glass balustrades interweaves the floors, illuminated by a skylight that sits at the top of the stairwell. Find the principal bedroom suite on the second floor, characterised by its muted palette and tranquil atmosphere. Floor-to-ceiling wardrobes frame a minimalist pebble fireplace, whilst sunlight pours through sash windows. Next door, its ensuite bathroom features a large wood-framed bath and dual vanity.