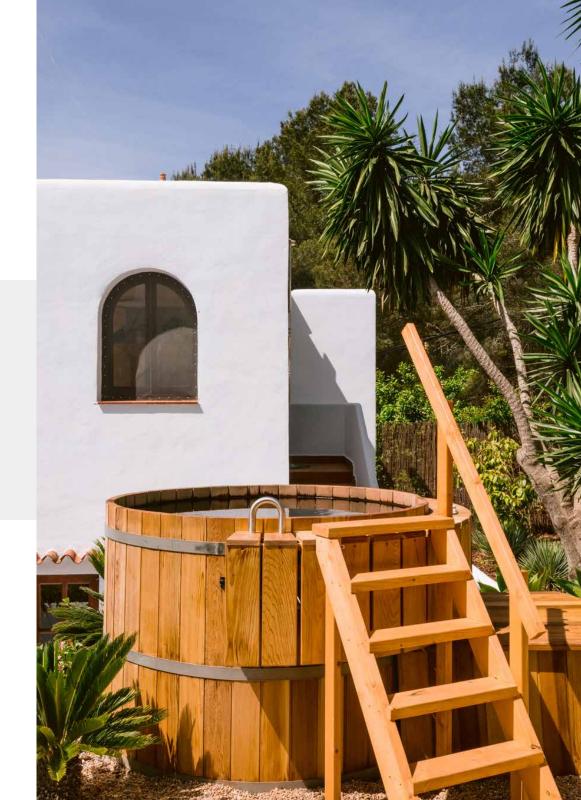

The newly landscaped garden is as lush as the pine forest valley on the doorstep. Planted with mature papaya, passion fruit and fig trees, the villa's grounds are arranged over different levels, meaning there's space to escape and seek solitude in your own corner of utopia. Geometric blue tiles echo the turquoise of the pool. Follow the stepping-stones up to the cedar hot tub, or kick back in the super-sized day bed. Depending on your mood, there's an inviting sun terrace and a shaded dining area, complete with barbecue, outdoor fireplace and a dining table for eight people.

## **Property Details**

Blakstad designed villa
Principal bedroom suite with terrace
Two further bedrooms and bathrooms
Outdoor cedar hot tub
Open-plan living room and kitchen
Pool
Landscaped gardens with multiple chill-out spaces
Dining terrace with barbecue
Security system
Fibre optic internet