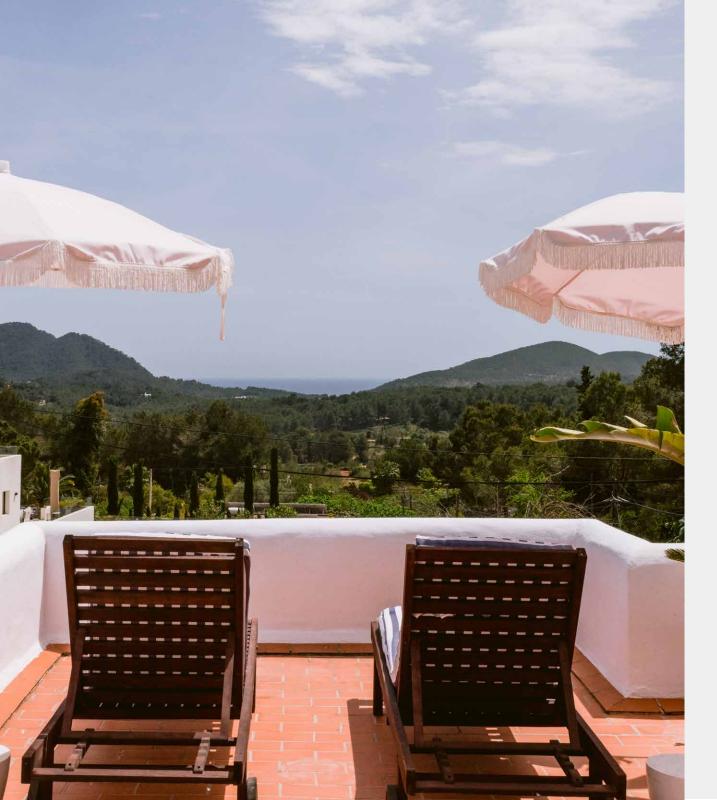

The principal bedroom suite is accessed via an external staircase. An arched picture window frames showstopping views of the surrounding valley down to the sea. Soak up the vistas from the sun loungers on the large terrace.