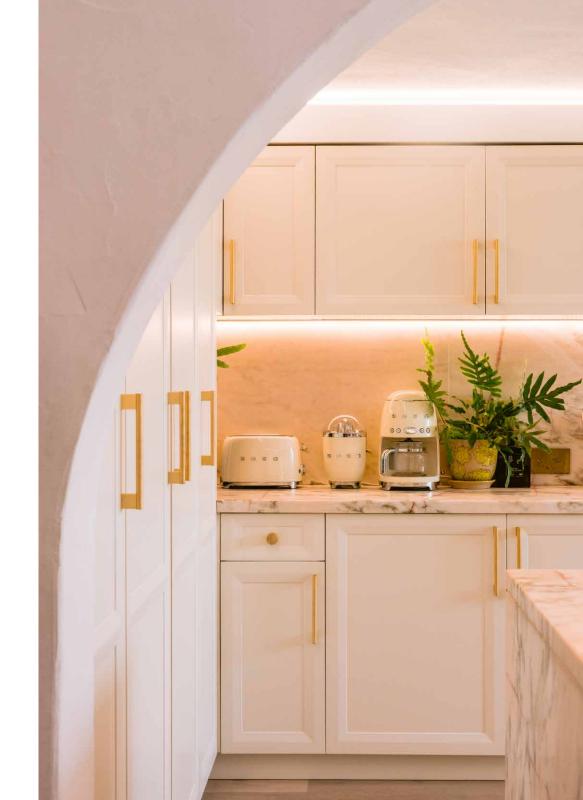

Inside, picture windows flood the open-plan living room and kitchen with natural light. Wrapped in Portuguese marble and equipped with high-spec appliances, the keenest of cooks are catered for. As well as the Italian range cooker and double fridge, there's a reverse osmosis machine for high-alkaline drinking water and an additional sparkling water machine. Easy access to the outside dining area makes entertaining a breeze.