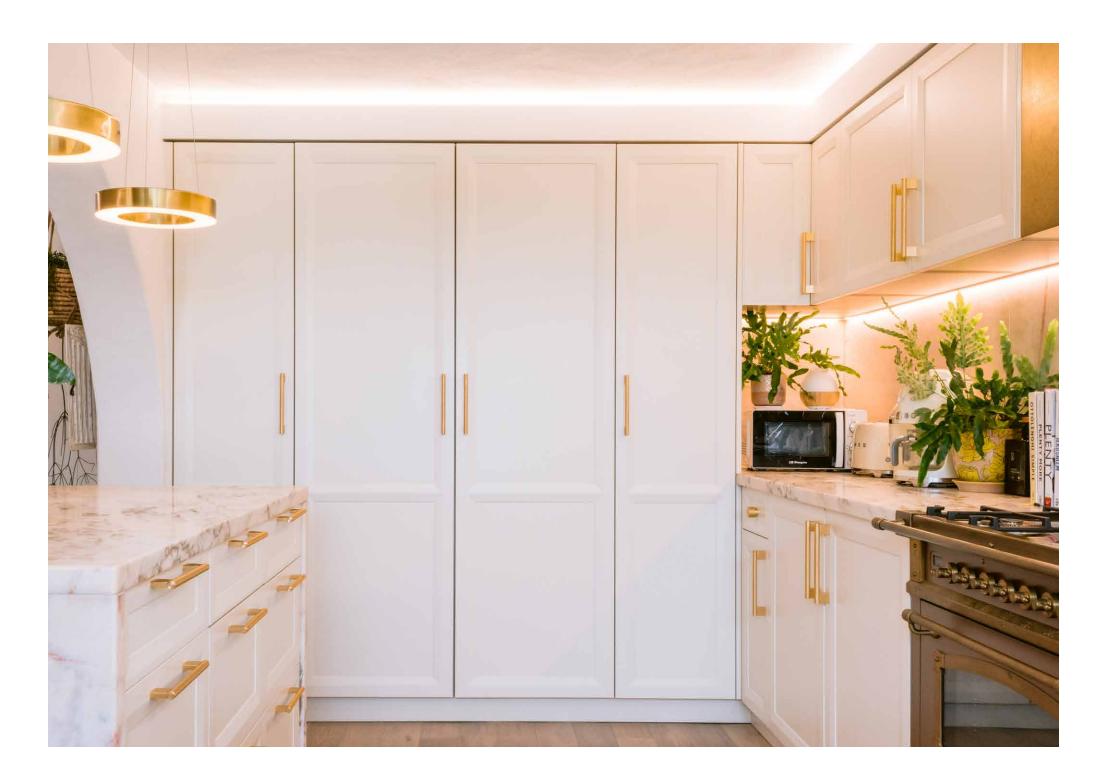

Inside, picture windows flood the open-plan living room and kitchen with natural light. Wrapped in Portuguese marble and equipped with high-spec appliances, the keenest of cooks are catered for. As well as the Italian range cooker and double fridge, there's a reverse osmosis machine for high-alkaline drinking water and an additional sparkling water machine. Easy access to the outside dining area makes entertaining a breeze.