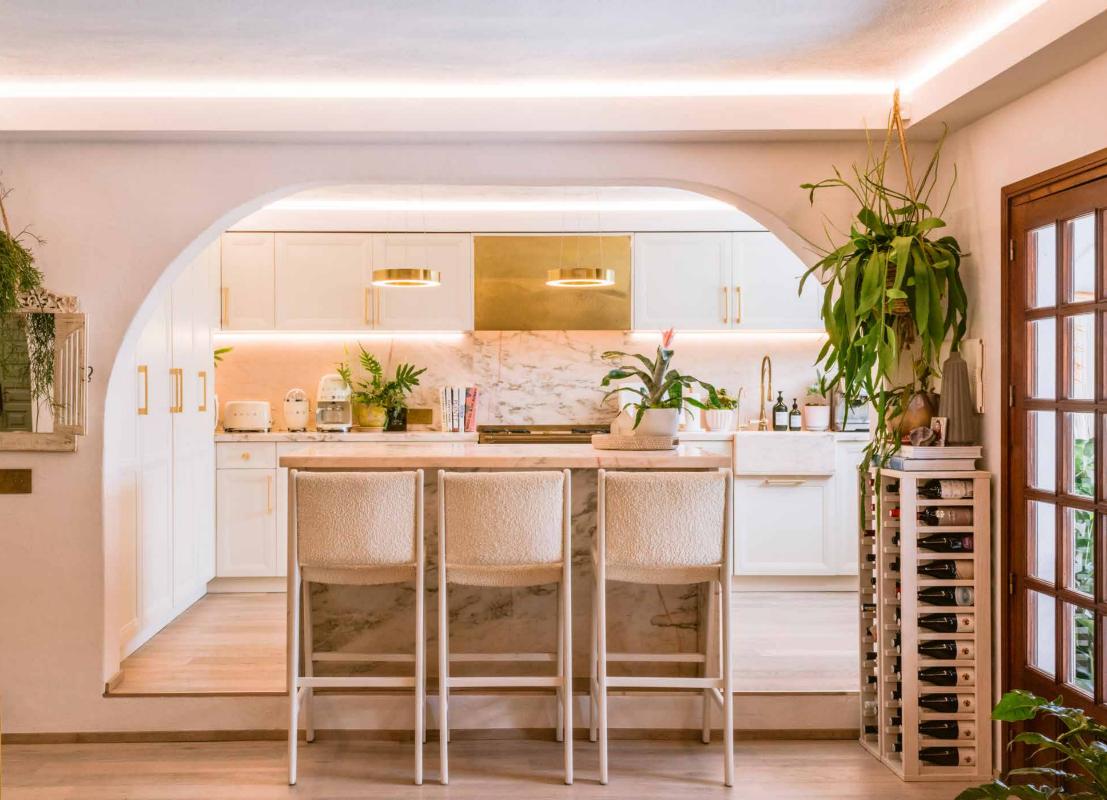

Inside, picture windows flood the open-plan living room and kitchen with natural light. Wrapped in Portuguese marble and equipped with high-spec appliances, the keenest of cooks are catered for. As well as the Italian range cooker and double fridge, there's a reverse osmosis machine for high-alkaline drinking water and an additional sparkling water machine. Easy access to the outside dining area makes entertaining a breeze.