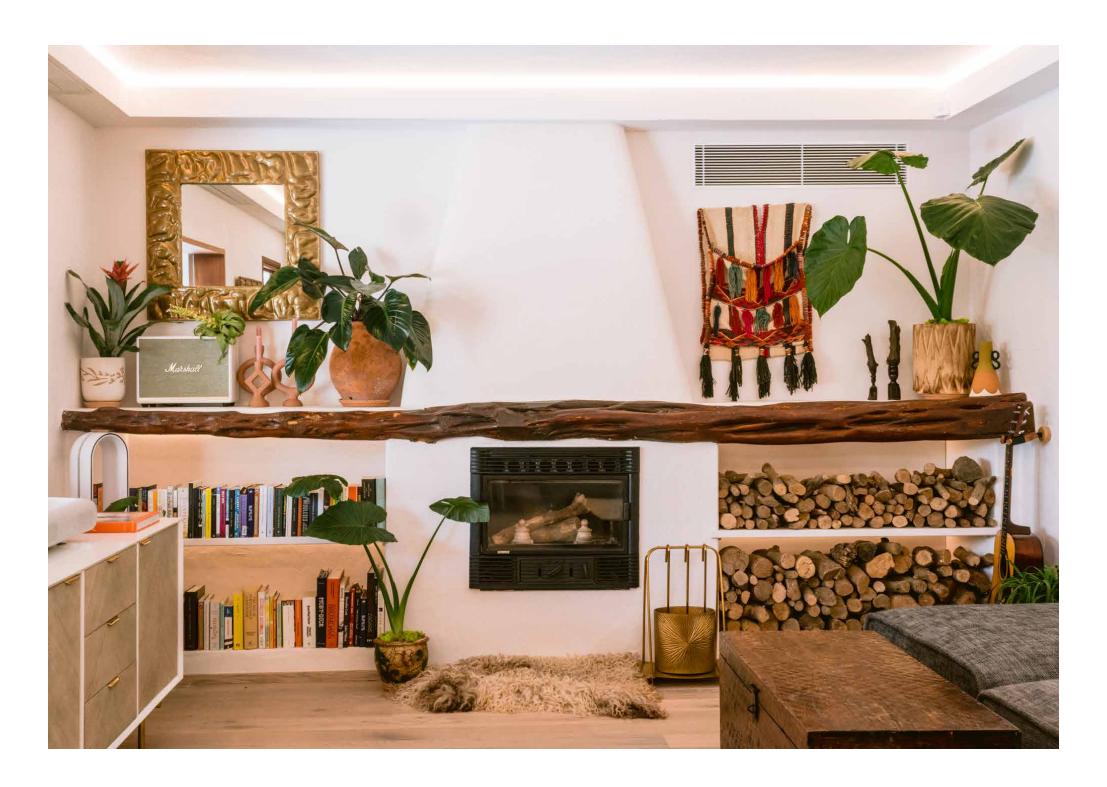

Finca Verdor is a home for all seasons. In the colder months, fire up the wood burner in the living room and pull down the projector for cosy movie nights curled up on the sofa.

Two bedrooms are found on the ground floor, together with two bathrooms – one of which comes with a freestanding bathtub. Every detail has been considered, with sumptuous linens, mattresses and pillows selected for their quality. Neutral walls and terracotta floors bring a soothing simplicity, while blackout curtains help contribute to a restful night's sleep.