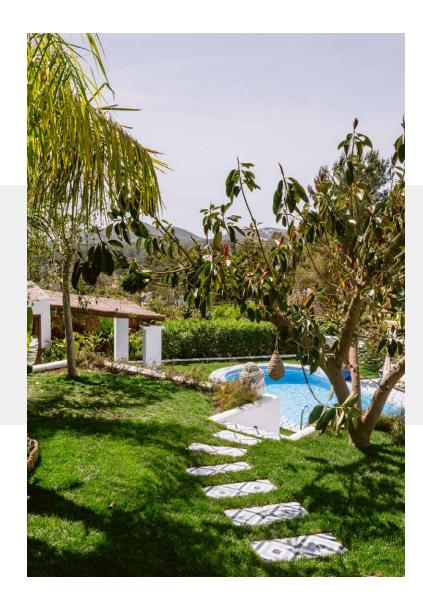

The newly landscaped garden is as lush as the pine forest valley on the doorstep. Planted with mature papaya, passion fruit and fig trees, the villa's grounds are arranged over different levels, meaning there's space to escape and seek solitude in your own corner of utopia. Geometric blue tiles echo the turquoise of the pool. Follow the stepping-stones up to the cedar hot tub, or kick back in the super-sized day bed. Depending on your mood, there's an inviting sun terrace and a shaded dining area, complete with barbecue, outdoor fireplace and a dining table for eight people.