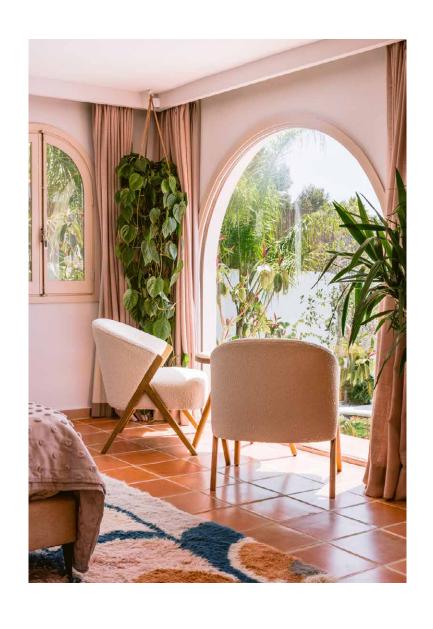

The principal bedroom suite is accessed via an external staircase. An arched picture window frames showstopping views of the surrounding valley down to the sea. Soak up the vistas from the sun loungers on the large terrace.