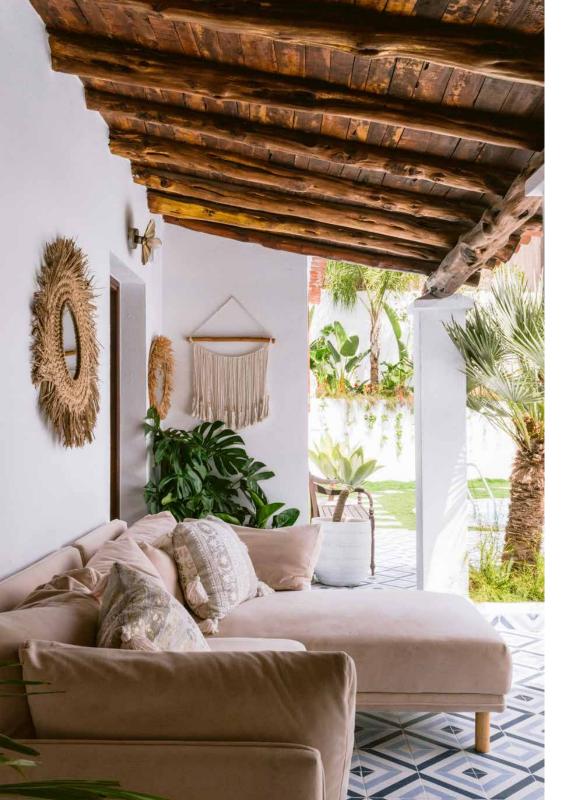

Finca Verdor is a home for all seasons. In the colder months, fire up the wood burner in the living room and pull down the projector for cosy movie nights curled up on the sofa.

Two bedrooms are found on the ground floor, together with two bathrooms – one of which comes with a freestanding bathtub. Every detail has been considered, with sumptuous linens, mattresses and pillows selected for their quality. Neutral walls and terracotta floors bring a soothing simplicity, while blackout curtains help contribute to a restful night's sleep.