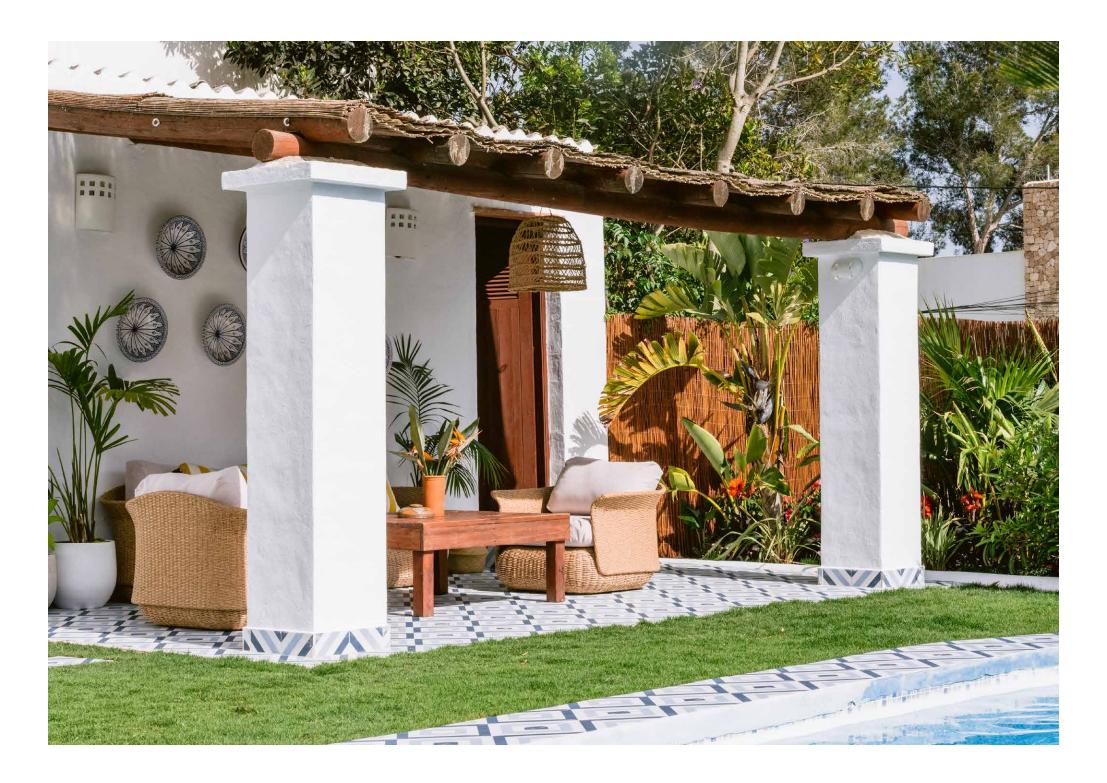

The newly landscaped garden is as lush as the pine forest valley on the doorstep. Planted with mature papaya, passion fruit and fig trees, the villa's grounds are arranged over different levels, meaning there's space to escape and seek solitude in your own corner of utopia. Geometric blue tiles echo the turquoise of the pool. Follow the stepping-stones up to the cedar hot tub, or kick back in the super-sized day bed. Depending on your mood, there's an inviting sun terrace and a shaded dining area, complete with barbecue, outdoor fireplace and a dining table for eight people.