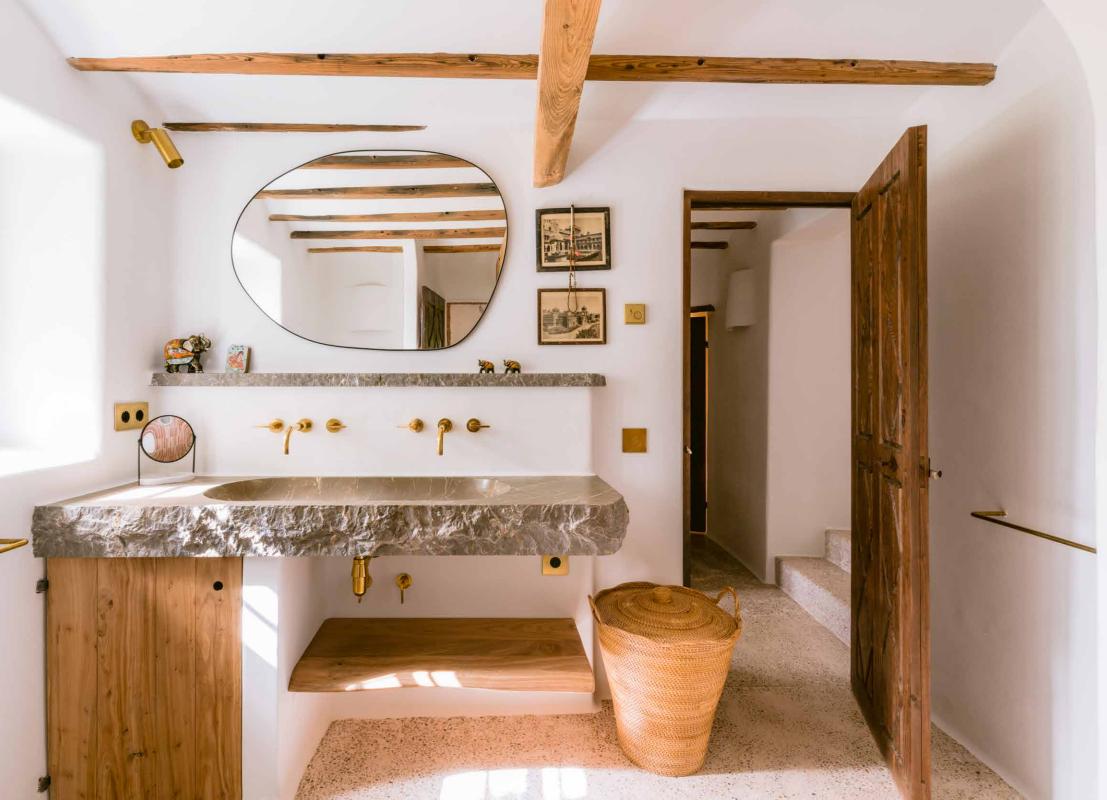

## DOMUS NOVA

Finca Feliz, Central Ibiza Price on application

A rustic finca revived by Moredesign. Soaring double-height living spaces are crowned with characterful Sabina beams and elevated with contemporary finishes. Outside, an impressive pool is joined by multiple terraces that seamlessly blur the boundaries between inside and out, all backdropped by breathtaking rural views.

Design and architecture by Moredesign

Main finca with five-bedroom suites

Separate one-bedroom casita

Rustic design features, including Sabina beams

Showstopping double-height living space and dining room

Snug

Contemporary kitchen

Several dining terraces and outdoor living areas

Covered bar

15-metre-long pool

Pine forest views

Plot size - 15,000 sq m Build size - 300 sq m 6 bedrooms / 6 bathrooms