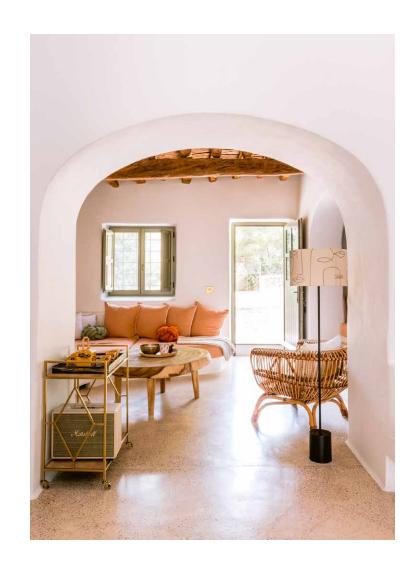

## DOMUS NOVA

Finca Feliz, Central Ibiza Price on application

A rustic finca revived by Moredesign. Soaring double-height living spaces are crowned with characterful Sabina beams and elevated with contemporary finishes. Outside, an impressive pool is joined by multiple terraces that seamlessly blur the boundaries between inside and out, all backdropped by breathtaking rural views.

Design and architecture by Moredesign

Main finca with five-bedroom suites

Separate one-bedroom casita

Rustic design features, including Sabina beams

Showstopping double-height living space and dining room

Snug

Contemporary kitchen

Several dining terraces and outdoor living areas

Covered bar

15-metre-long pool

Pine forest views

Plot size - 15,000 sq m Build size - 300 sq m 6 bedrooms / 6 bathrooms