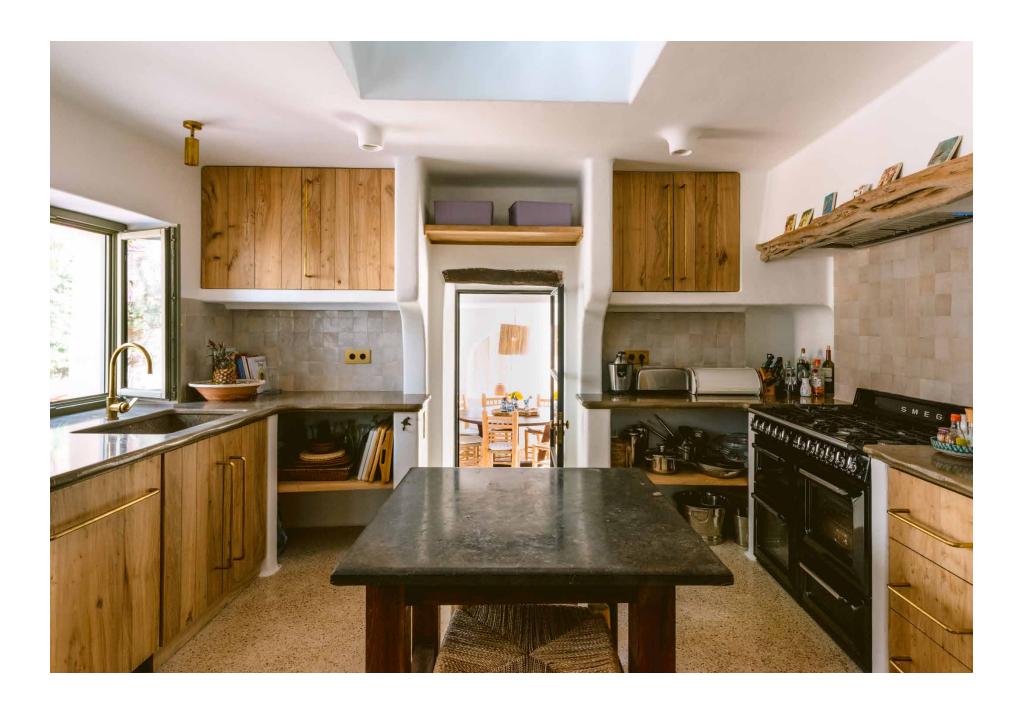

## DOMUS NOVA

Finca Feliz, Central Ibiza Price on application

A rustic finca revived by Moredesign. Soaring double-height living spaces are crowned with characterful Sabina beams and elevated with contemporary finishes. Outside, an impressive pool is joined by multiple terraces that seamlessly blur the boundaries between inside and out, all backdropped by breathtaking rural views.

Snug

Contemporary kitchen

Several dining terraces and outdoor living areas

Covered bar

15-metre-long pool

Pine forest views

Plot size - 15,000 sq m Build size - 300 sq m 6 bedrooms / 6 bathrooms