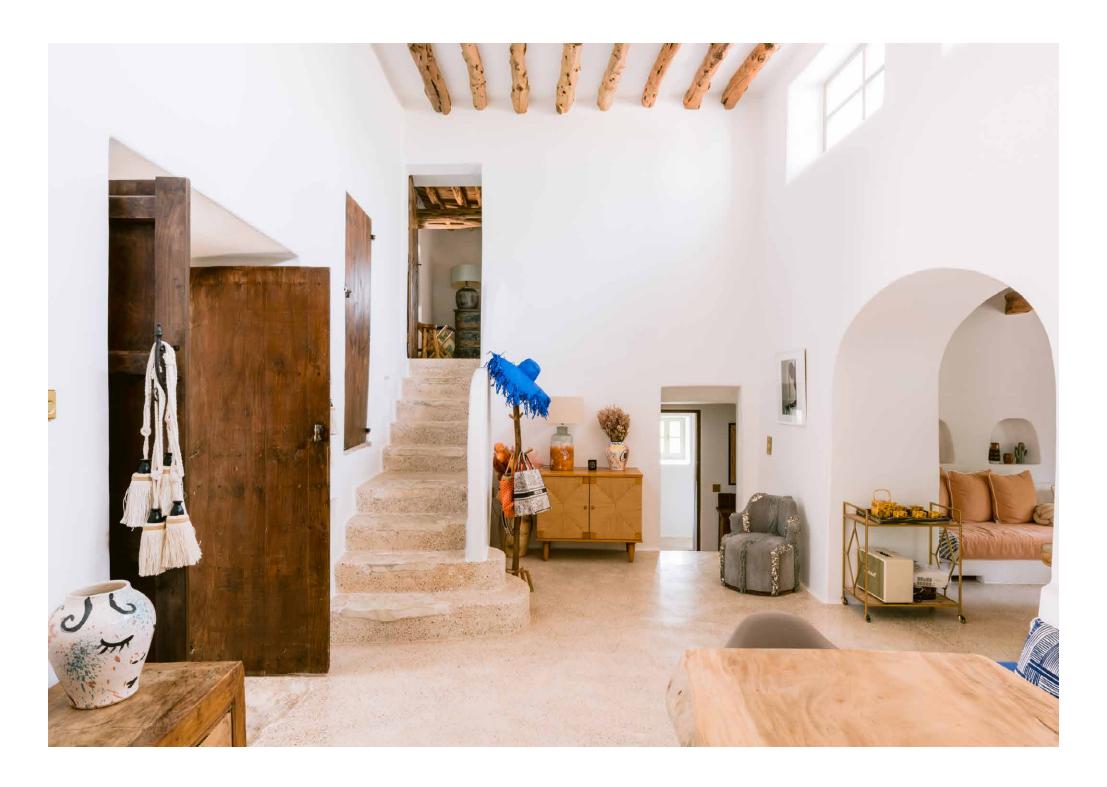

## DOMUS NOVA

Finca Feliz, Central Ibiza Price on application

A rustic finca revived by Moredesign. Soaring double-height living spaces are crowned with characterful Sabina beams and elevated with contemporary finishes. Outside, an impressive pool is joined by multiple terraces that seamlessly blur the boundaries between inside and out, all backdropped by breathtaking rural views.

Design and architecture by Moredesign

Main finca with five-bedroom suites

Separate one-bedroom casita

Rustic design features, including Sabina beams

Showstopping double-height living space and dining room

Snug

Contemporary kitchen

Several dining terraces and outdoor living areas

Covered bar

15-metre-long pool

Pine forest views

Plot size - 15,000 sq m Build size - 300 sq m 6 bedrooms / 6 bathrooms