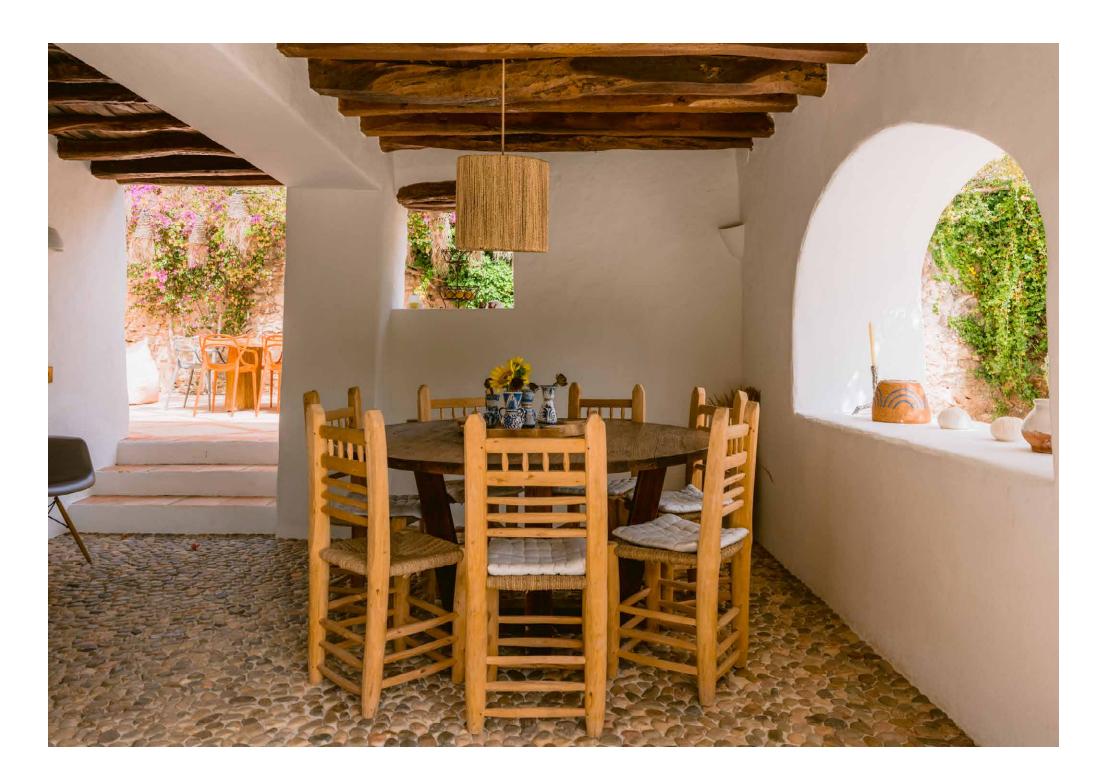

Design and architecture by Moredesign

Main finca with five-bedroom suites

Separate one-bedroom casita

Rustic design features, including Sabina beams

Showstopping double-height living space and dining room