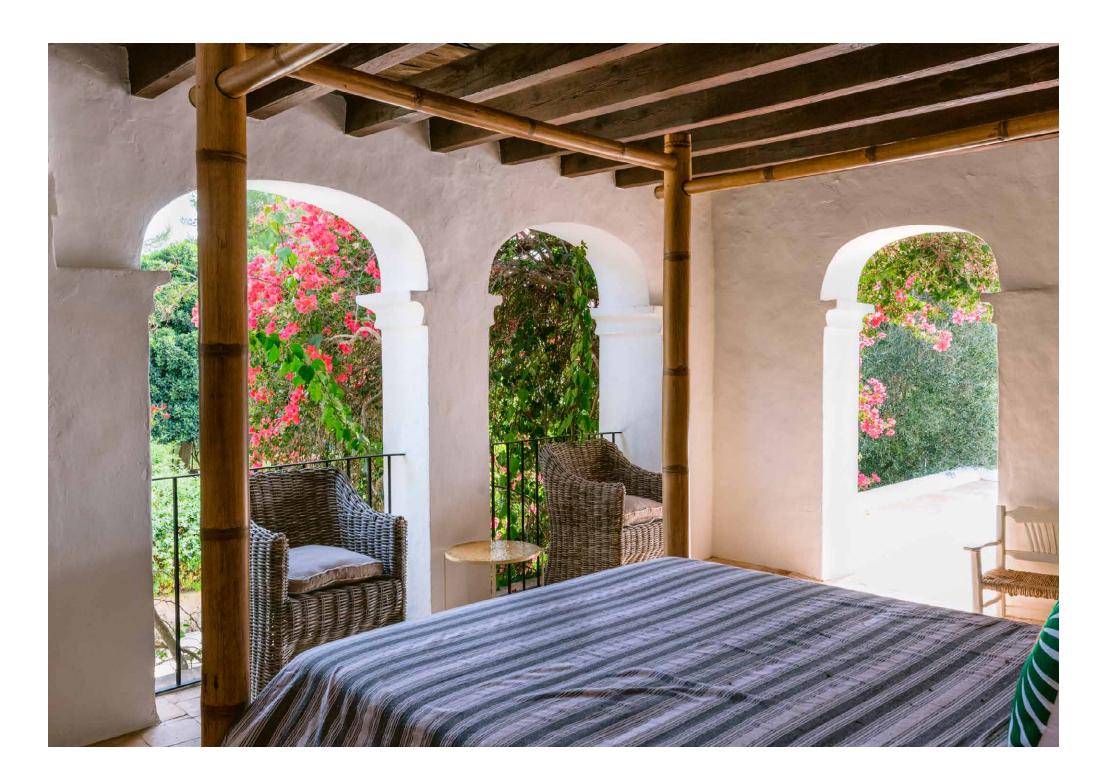

Design and architecture by Moredesign

Main finca with five-bedroom suites

Separate one-bedroom casita

Rustic design features, including Sabina beams

Showstopping double-height living space and dining room