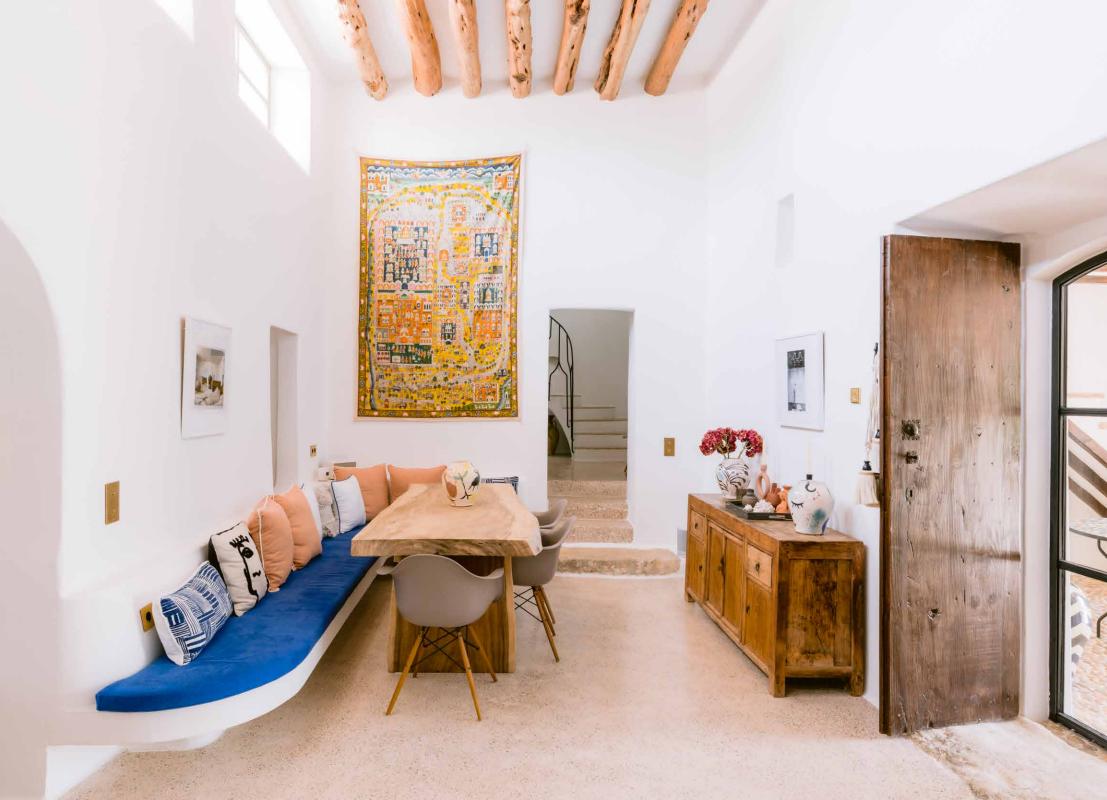

## DOMUS NOVA

Finca Feliz, Central Ibiza Price on application

A rustic finca revived by Moredesign. Soaring double-height living spaces are crowned with characterful Sabina beams and elevated with contemporary finishes. Outside, an impressive pool is joined by multiple terraces that seamlessly blur the boundaries between inside and out, all backdropped by breathtaking rural views.

Design and architecture by Moredesign

Main finca with five-bedroom suites

Separate one-bedroom casita

Rustic design features, including Sabina beams

Showstopping double-height living space and dining room

Snug

Contemporary kitchen

Several dining terraces and outdoor living areas

Covered bar

15-metre-long pool

Pine forest views

Plot size - 15,000 sq m Build size - 300 sq m 6 bedrooms / 6 bathrooms