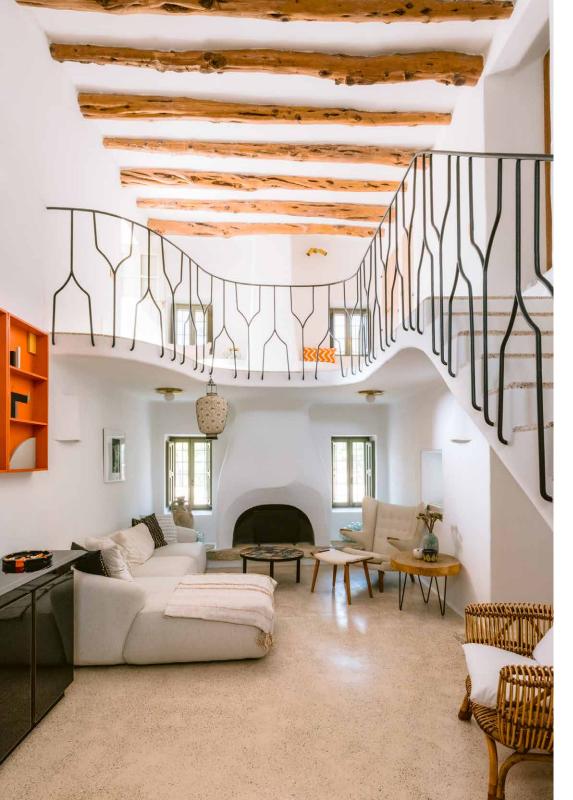

## DOMUS NOVA

Finca Feliz, Central Ibiza Price on application

A rustic finca revived by Moredesign. Soaring double-height living spaces are crowned with characterful Sabina beams and elevated with contemporary finishes. Outside, an impressive pool is joined by multiple terraces that seamlessly blur the boundaries between inside and out, all backdropped by breathtaking rural views.

Design and architecture by Moredesign

Main finca with five-bedroom suites

Separate one-bedroom casita

Rustic design features, including Sabina beams

Showstopping double-height living space and dining room