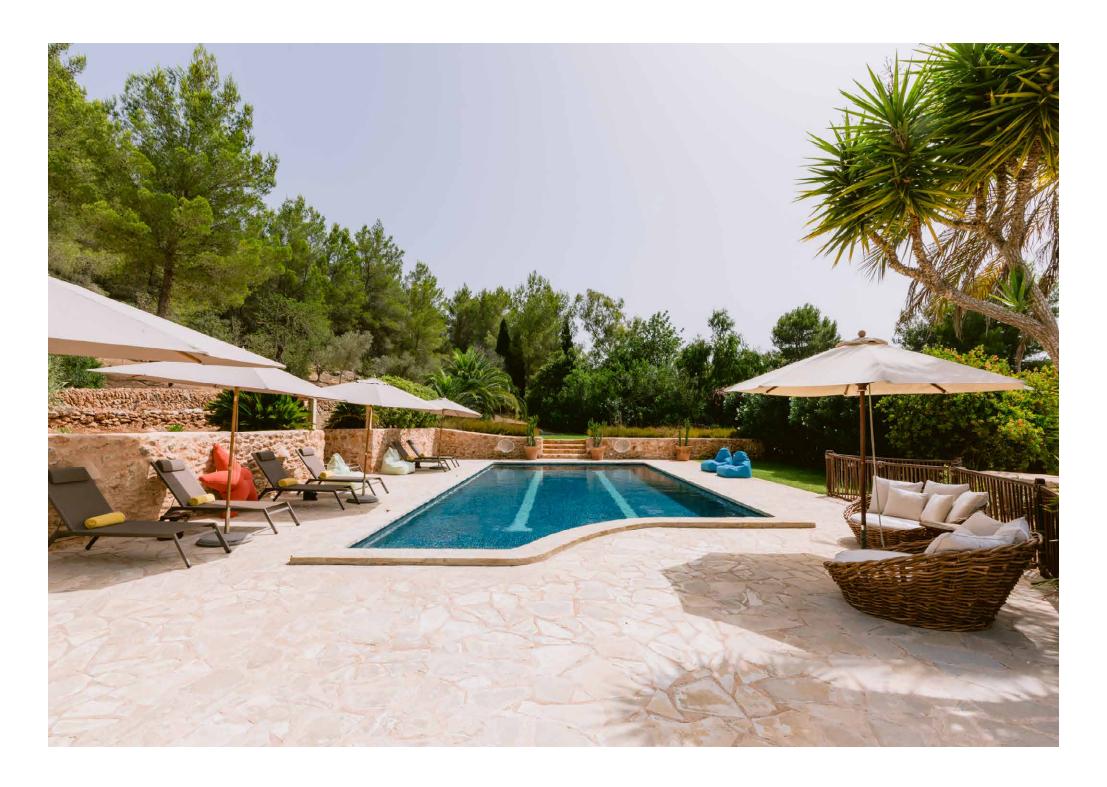

Snug

Contemporary kitchen

Several dining terraces and outdoor living areas

Covered bar

15-metre-long pool

Pine forest views

Plot size - 15,000 sq m Build size - 300 sq m 6 bedrooms / 6 bathrooms