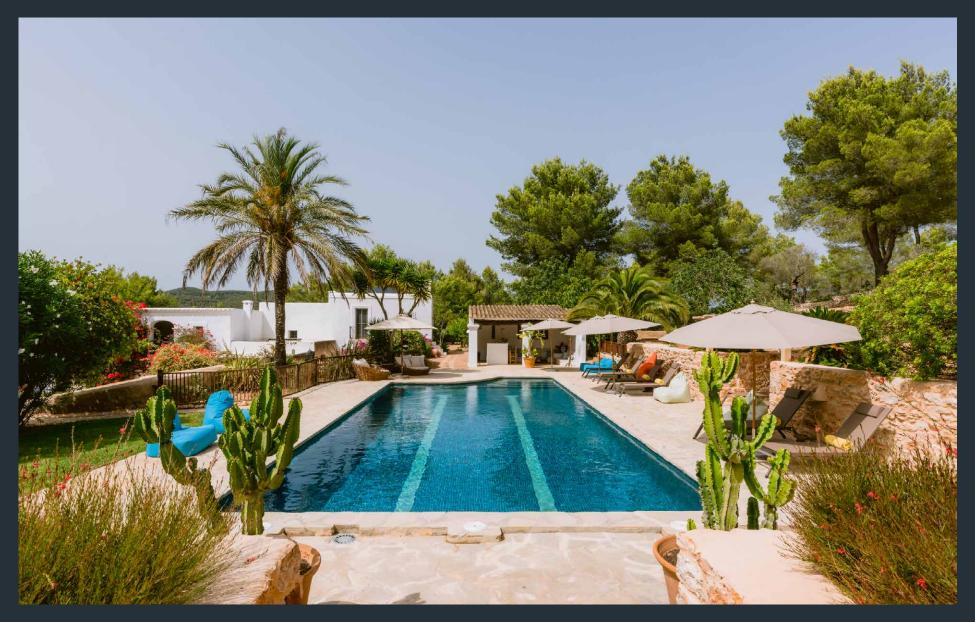

## DOMUS NOVA

Finca Feliz, Central Ibiza Price on application

A rustic finca revived by Moredesign. Soaring double-height living spaces are crowned with characterful Sabina beams and elevated with contemporary finishes. Outside, an impressive pool is joined by multiple terraces that seamlessly blur the boundaries between inside and out, all backdropped by breathtaking rural views.

Snug

Contemporary kitchen

Several dining terraces and outdoor living areas

Covered bar

15-metre-long pool

Pine forest views

Plot size - 15,000 sq m Build size - 300 sq m 6 bedrooms / 6 bathrooms