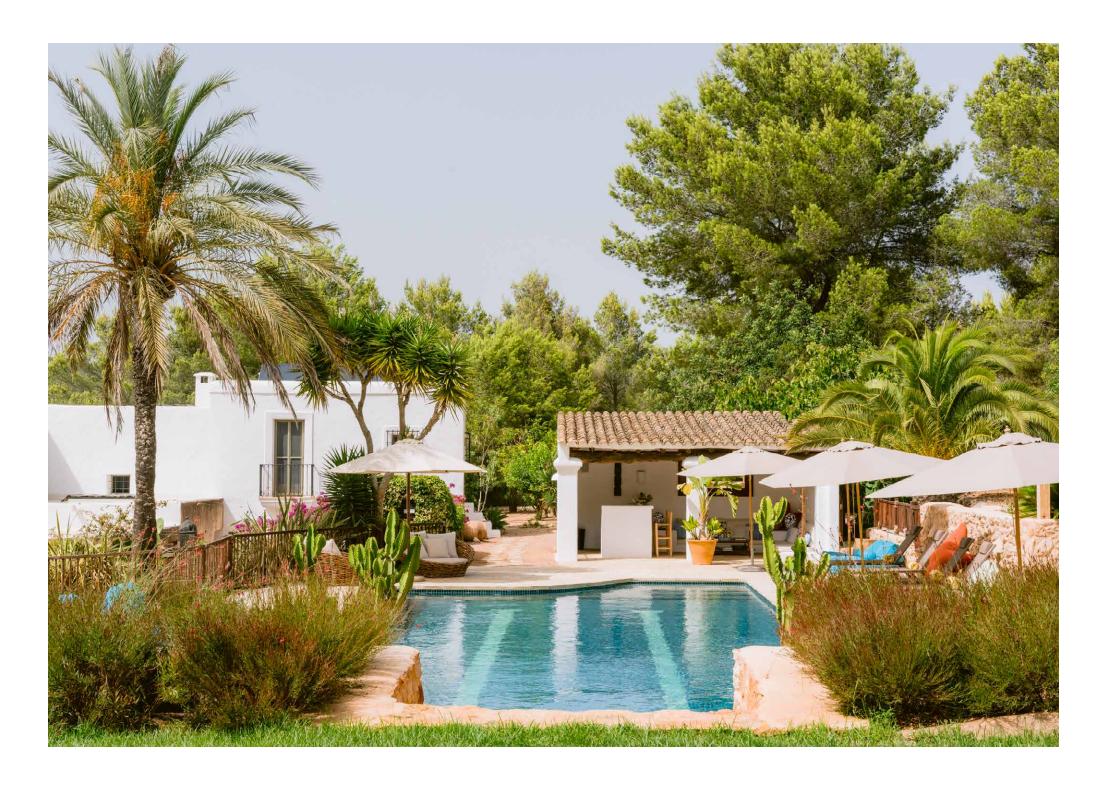

## DOMUS NOVA

Finca Feliz, Central Ibiza Price on application

A rustic finca revived by Moredesign. Soaring double-height living spaces are crowned with characterful Sabina beams and elevated with contemporary finishes. Outside, an impressive pool is joined by multiple terraces that seamlessly blur the boundaries between inside and out, all backdropped by breathtaking rural views.

Snug

Contemporary kitchen

Several dining terraces and outdoor living areas

Covered bar

15-metre-long pool

Pine forest views

Plot size - 15,000 sq m Build size - 300 sq m 6 bedrooms / 6 bathrooms