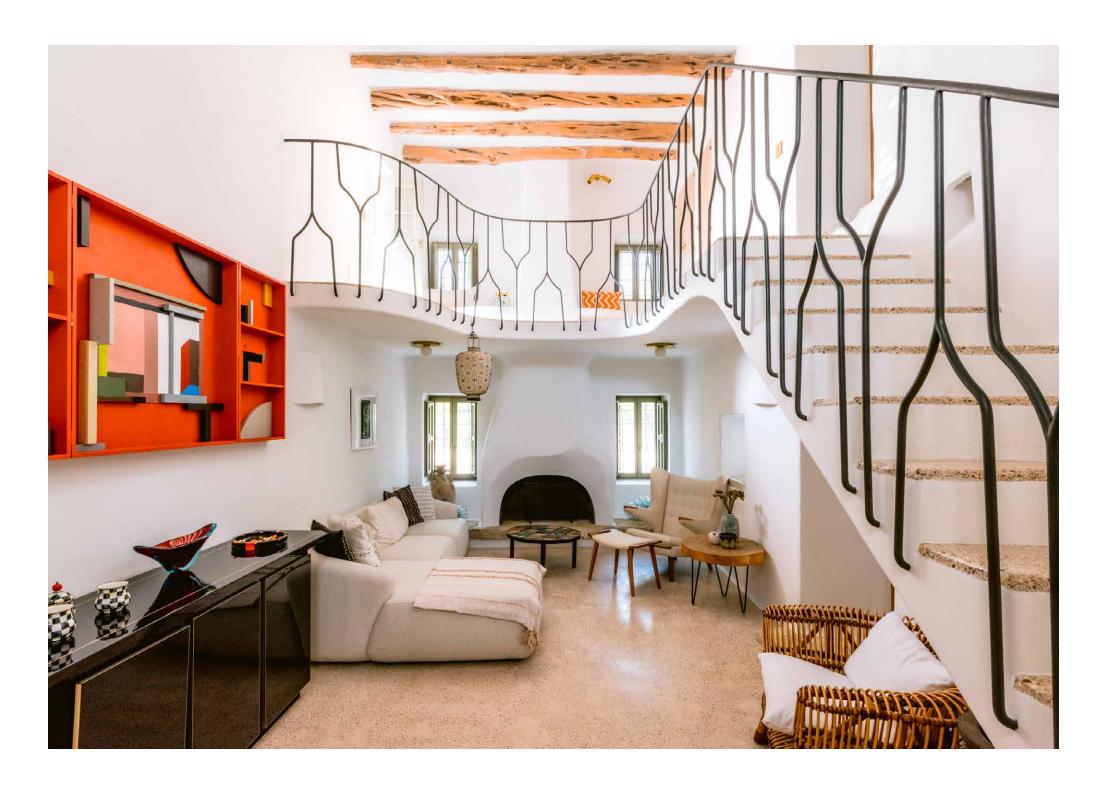

## DOMUS NOVA

Finca Feliz, Central Ibiza Price on application

A rustic finca revived by Moredesign. Soaring double-height living spaces are crowned with characterful Sabina beams and elevated with contemporary finishes. Outside, an impressive pool is joined by multiple terraces that seamlessly blur the boundaries between inside and out, all backdropped by breathtaking rural views.

Design and architecture by Moredesign

Main finca with five-bedroom suites

Separate one-bedroom casita

Rustic design features, including Sabina beams

Showstopping double-height living space and dining room

Snug

Contemporary kitchen

Several dining terraces and outdoor living areas

Covered bar

15-metre-long pool

Pine forest views

Plot size - 15,000 sq m Build size - 300 sq m 6 bedrooms / 6 bathrooms