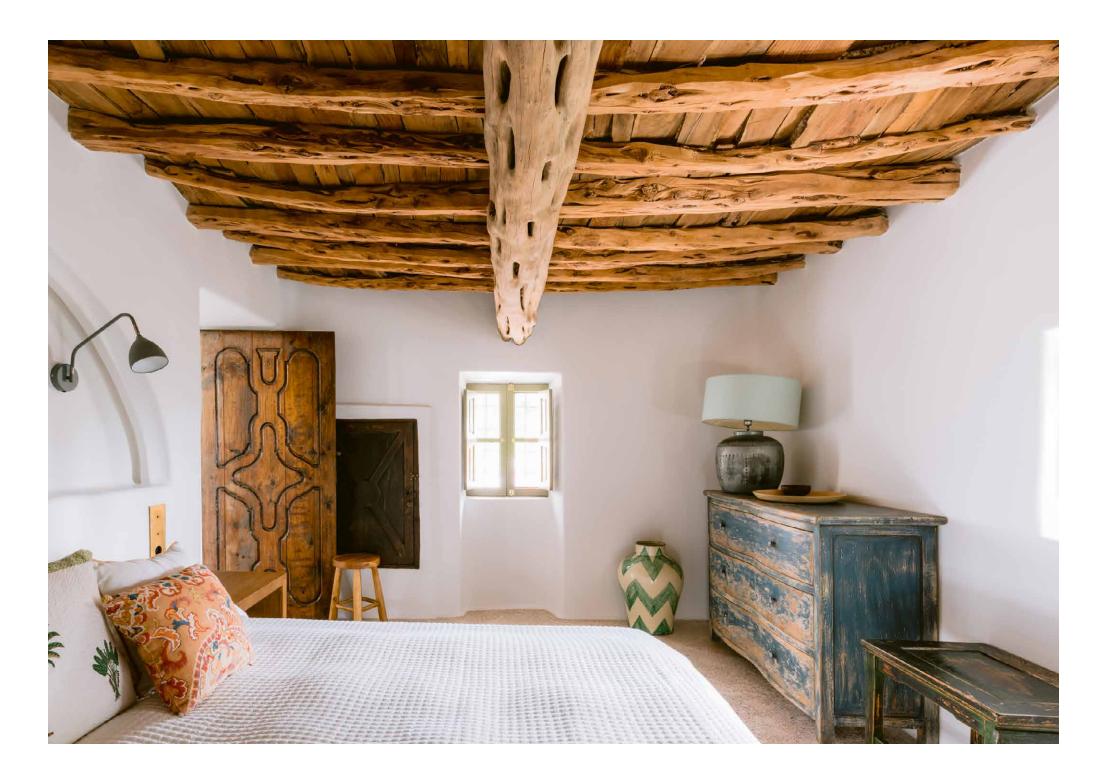

## DOMUS NOVA

Finca Feliz, Central Ibiza Price on application

A rustic finca revived by Moredesign. Soaring double-height living spaces are crowned with characterful Sabina beams and elevated with contemporary finishes. Outside, an impressive pool is joined by multiple terraces that seamlessly blur the boundaries between inside and out, all backdropped by breathtaking rural views.

Design and architecture by Moredesign

Main finca with five-bedroom suites

Separate one-bedroom casita

Rustic design features, including Sabina beams

Showstopping double-height living space and dining room

Snug

Contemporary kitchen

Several dining terraces and outdoor living areas

Covered bar

15-metre-long pool

Pine forest views

Plot size - 15,000 sq m Build size - 300 sq m 6 bedrooms / 6 bathrooms