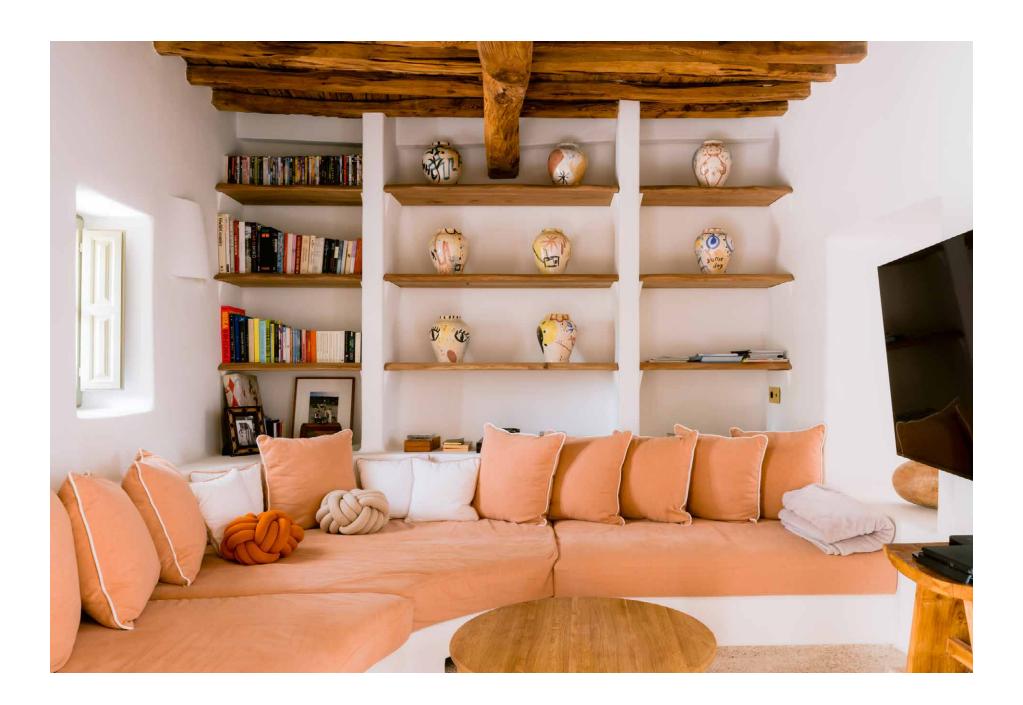

## DOMUS NOVA

Finca Feliz, Central Ibiza Price on application

A rustic finca revived by Moredesign. Soaring double-height living spaces are crowned with characterful Sabina beams and elevated with contemporary finishes. Outside, an impressive pool is joined by multiple terraces that seamlessly blur the boundaries between inside and out, all backdropped by breathtaking rural views.

Design and architecture by Moredesign

Main finca with five-bedroom suites

Separate one-bedroom casita

Rustic design features, including Sabina beams

Showstopping double-height living space and dining room

Snug

Contemporary kitchen

Several dining terraces and outdoor living areas

Covered bar

15-metre-long pool

Pine forest views

Plot size - 15,000 sq m Build size - 300 sq m 6 bedrooms / 6 bathrooms