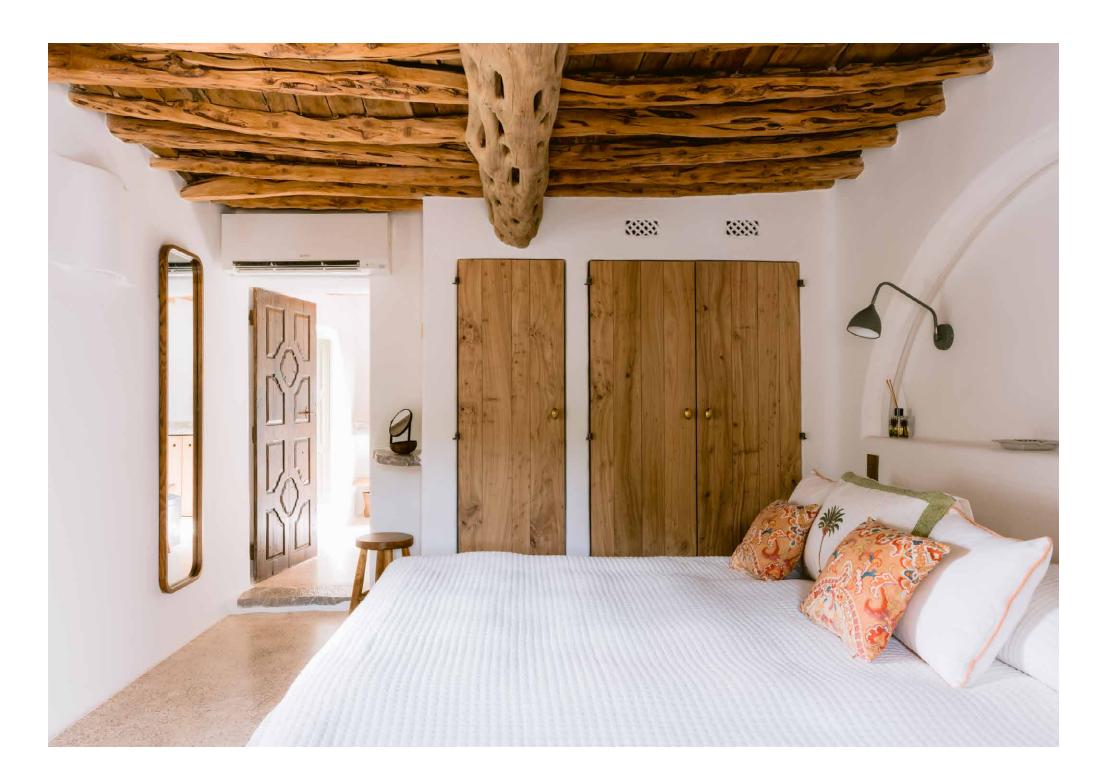

## DOMUS NOVA

Finca Feliz, Central Ibiza Price on application

A rustic finca revived by Moredesign. Soaring double-height living spaces are crowned with characterful Sabina beams and elevated with contemporary finishes. Outside, an impressive pool is joined by multiple terraces that seamlessly blur the boundaries between inside and out, all backdropped by breathtaking rural views.

Design and architecture by Moredesign

Main finca with five-bedroom suites

Separate one-bedroom casita

Rustic design features, including Sabina beams

Showstopping double-height living space and dining room

Snug

Contemporary kitchen

Several dining terraces and outdoor living areas

Covered bar

15-metre-long pool

Pine forest views

Plot size - 15,000 sq m Build size - 300 sq m 6 bedrooms / 6 bathrooms