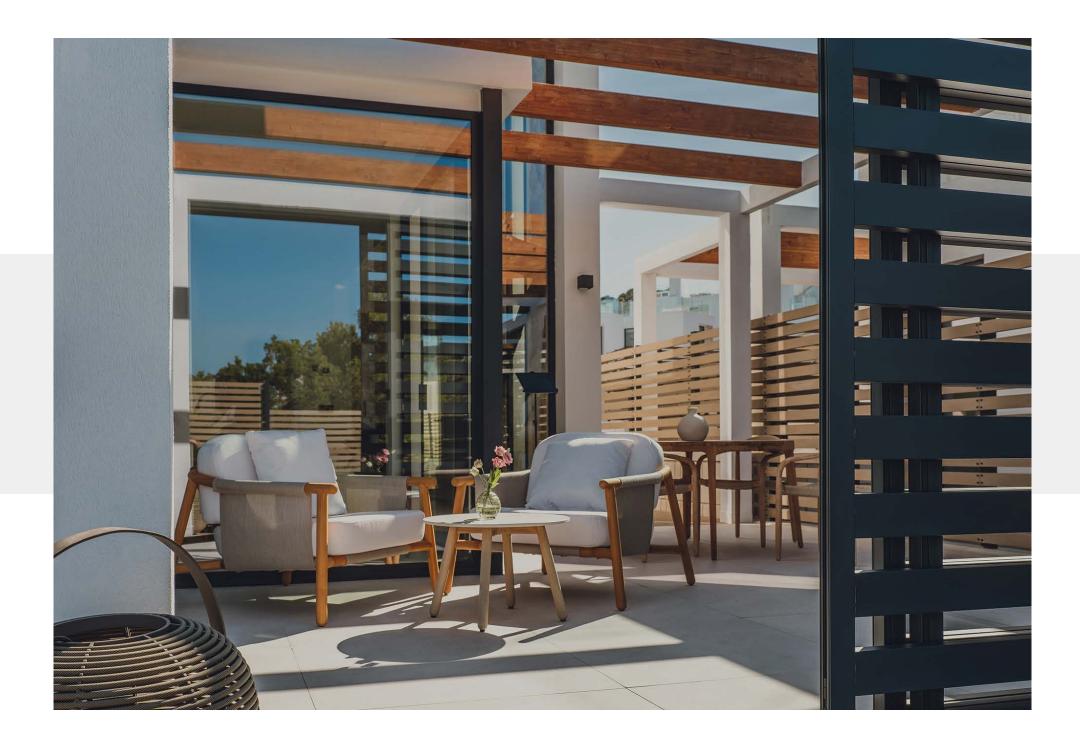

Inside, open-plan footprints vary in configuration, but share considered finishes. Floor-to-ceiling glazing ensures an abundance of natural light, while Azteca porcelain tiles flow between living and dining areas. Porcelanosa kitchens are elevated with integrated Siemens appliances and Roca sinks, as well as a choice of two splashback finishes. From here, expansive outdoor areas beckon. Each villa comes with a shaded pergola for al fresco dining and a private garden.

The pièce de résistance, all villas are crowned with an expansive rooftop terrace boasting panoramic views, integrated seating and flourishing Mediterranean flora. A bar area and jacuzzi overlook either the picturesque mountainside or the azure sea beyond.