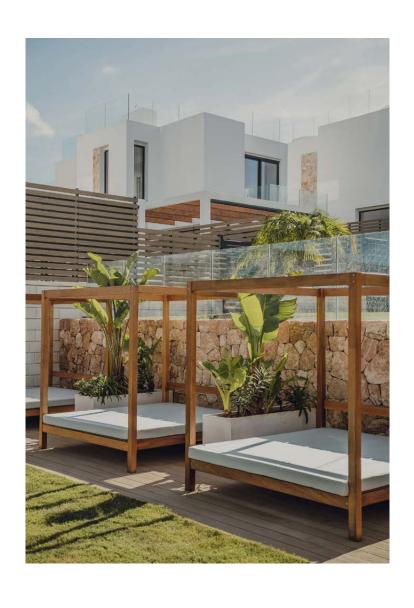

Inside, open-plan footprints vary in configuration, but share considered finishes. Floor-to-ceiling glazing ensures an abundance of natural light, while Azteca porcelain tiles flow between living and dining areas. Porcelanosa kitchens are elevated with integrated Siemens appliances and Roca sinks, as well as a choice of two splashback finishes. From here, expansive outdoor areas beckon. Each villa comes with a shaded pergola for al fresco dining and a private garden.

The pièce de résistance, all villas are crowned with an expansive rooftop terrace boasting panoramic views, integrated seating and flourishing Mediterranean flora. A bar area and jacuzzi overlook either the picturesque mountainside or the azure sea beyond.