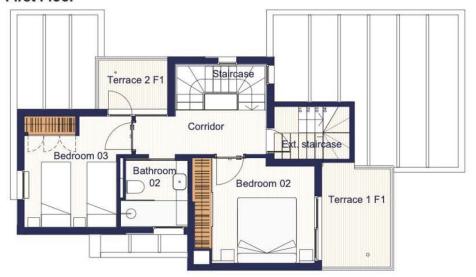

On the ground floor, the principal bedroom suite exudes serenity with organic materials – plus a bathtub or rainfall shower depending on layout. Ascend a striking oak staircase for access to two guest bedrooms, each with a terrace and a shared bathroom.

# First Floor