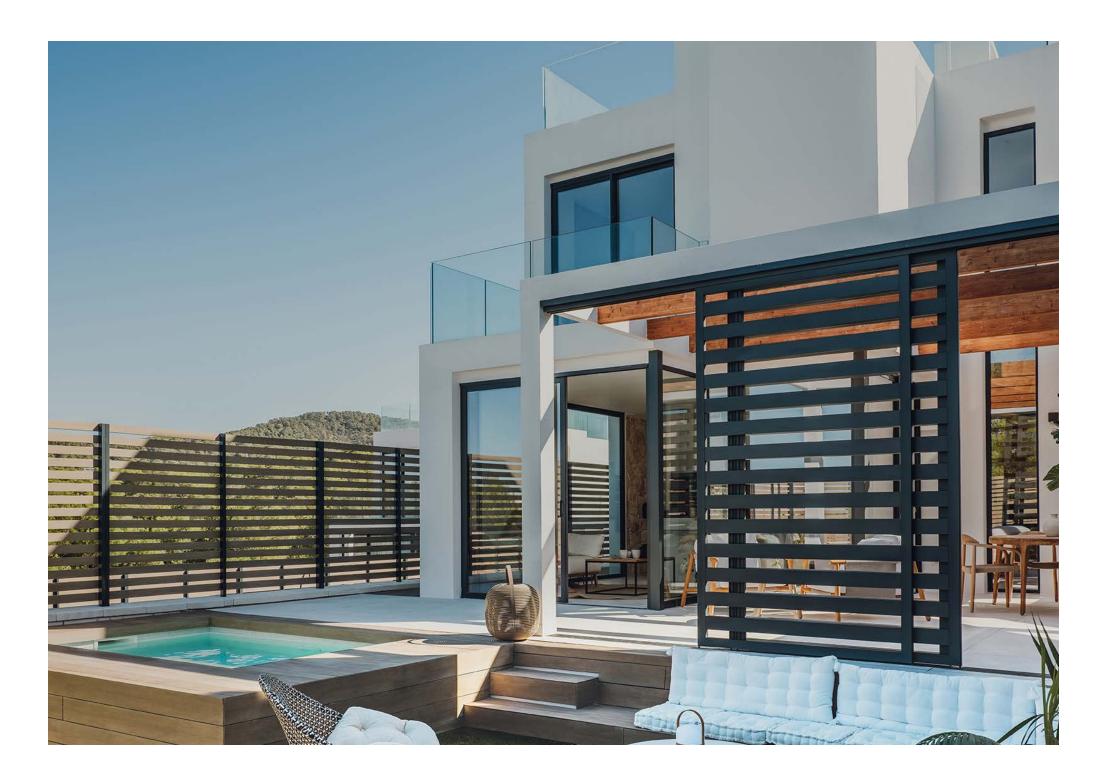

# DOMUS NOVA

El Ocaso A, Cala Tarida From €900,050

Soak up the sea and sunset views over Cala Tarida from these design-led apartments for sale, part of a new coastal development.

Set in the bay of Cala Tarida on the island's west coast, El Ocaso's location is unrivalled. A new gated development of contemporary homes, its villas offer 180-degree views of the ocean or the surrounding mountains. Minutes from the beach, privacy is assured with 24-hour access control and CCTV. For leisure time, there are eight communal pools and pristine landscaped gardens.

Scheduled for completion from summer 2024 onwards, each villa embodies contemporary Ibicencan style and generous outdoor living spaces. Some come with plunge pools; all feature scenic rooftop terraces to enjoy the sunset.

Inside, open-plan footprints vary in configuration, but share considered finishes. Floor-to-ceiling glazing ensures an abundance of natural light, while Azteca porcelain tiles flow between living and dining areas. Porcelanosa kitchens are elevated with integrated Siemens appliances and Roca sinks, as well as a choice of two splashback finishes. From here, expansive outdoor areas beckon. Each villa comes with a shaded pergola for al fresco dining and a private garden.

The pièce de résistance, all villas are crowned with an expansive rooftop terrace boasting panoramic views, integrated seating and flourishing Mediterranean flora. A bar area and jacuzzi overlook either the picturesque mountainside or the azure sea beyond.