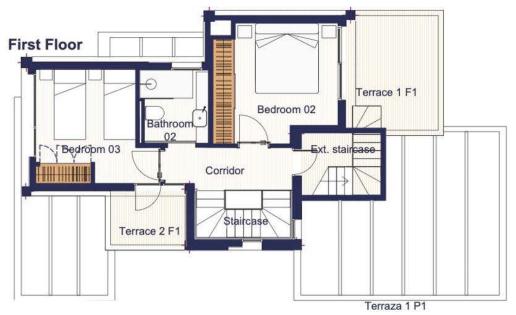

# First Floor

On the ground floor, the principal bedroom suite exudes serenity with organic materials – plus a bathtub or rainfall shower depending on layout. Ascend a striking oak staircase for access to two guest bedrooms, each with a terrace and a shared bathroom.