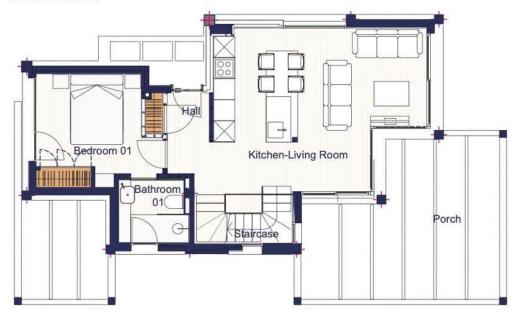

Inside, open-plan footprints vary in configuration, but share considered finishes. Floor-to-ceiling glazing ensures an abundance of natural light, while Azteca porcelain tiles flow between living and dining areas. Porcelanosa kitchens are elevated with integrated Siemens appliances and Roca sinks, as well as a choice of two splashback finishes. From here, expansive outdoor areas beckon. Each villa comes with a shaded pergola for al fresco dining and a private garden.

On the ground floor, the principal bedroom suite exudes serenity with organic materials – plus a bathtub or rainfall shower depending on layout. Ascend a striking oak staircase for access to two guest bedrooms, each with a terrace and a shared bathroom.