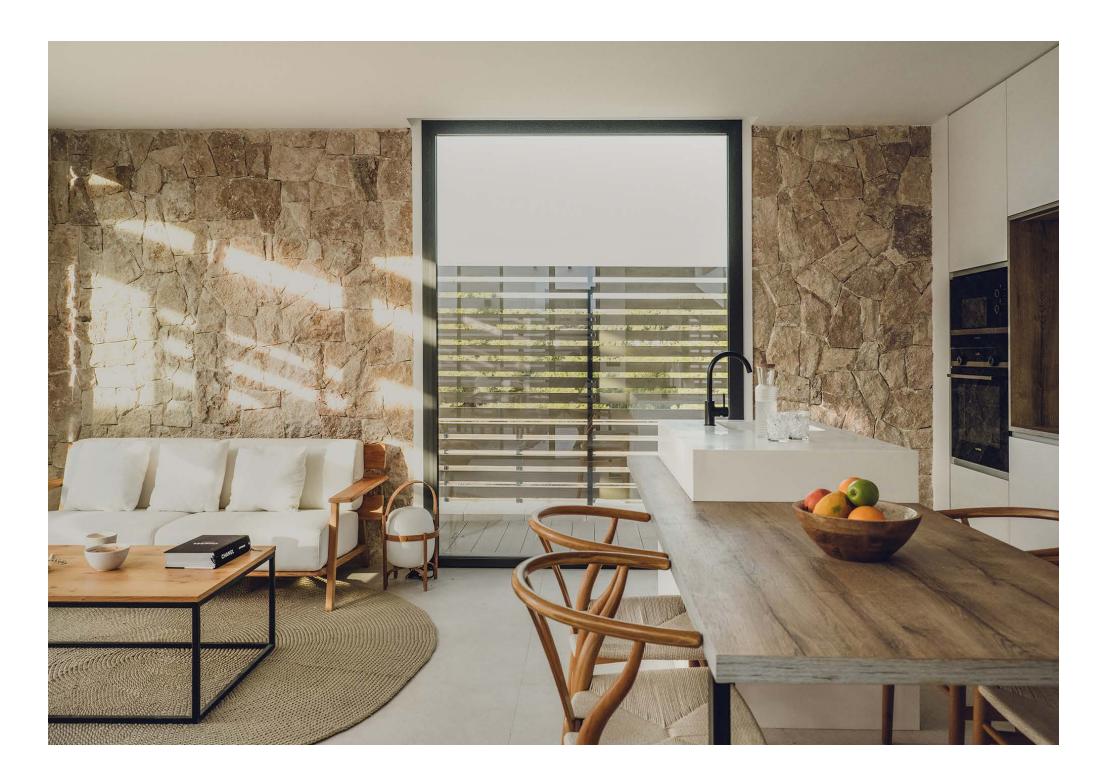

Inside, open-plan footprints vary in configuration, but share considered finishes. Floor-to-ceiling glazing ensures an abundance of natural light, while Azteca porcelain tiles flow between living and dining areas. Porcelanosa kitchens are elevated with integrated Siemens appliances and Roca sinks, as well as a choice of two splashback finishes. From here, expansive outdoor areas beckon. Each villa comes with a shaded pergola for al fresco dining and a private garden.

On the ground floor, the principal bedroom suite exudes serenity with organic materials – plus a bathtub or rainfall shower depending on layout. Ascend a striking oak staircase for access to two guest bedrooms, each with a terrace and a shared bathroom.