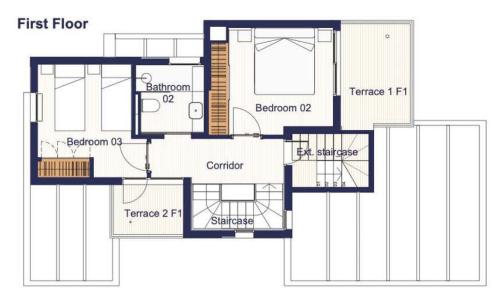

# First Floor

Villa prices range from €790,000 to €987,000, with certain customisation options and furniture packages available for an additional cost. Get in touch for further details.

| Interior usable surfaces |          |  |
|--------------------------|----------|--|
| Hall                     | 3,45 m2  |  |
| Staircase                | 3,20 m2  |  |
| Kitchen-Living Room      | 27,25 m2 |  |
| Bedroom 01               | 10,15 m2 |  |
| Bathroom 01              | 3,55 m2  |  |
| Corridor                 | 5,20 m2  |  |
| Bedroom 02               | 11,10 m2 |  |
| Bathroom 02              | 4,15 m2  |  |
| Bedroom 03               | 10,05 m2 |  |