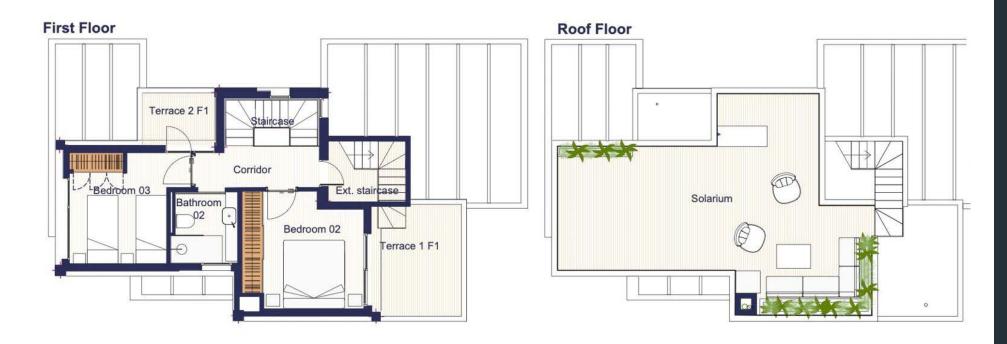

# First Floor

# **Roof Floor**

| Interior usable surfaces |          |
|--------------------------|----------|
| Hall                     | 3,45 m2  |
| Staircase                | 3,20 m2  |
| Kitchen-Living Room      | 27,25 m2 |
| Bedroom 01               | 10,15 m2 |
| Bathroom 01              | 3,55 m2  |
| Corridor                 | 5,20 m2  |
| Bedroom 02               | 11,10 m2 |
| Bathroom 02              | 4,15 m2  |
| Bedroom 03               | 10,05 m2 |

On the ground floor, the principal bedroom suite exudes serenity with organic materials – plus a bathtub or rainfall shower depending on layout. Ascend a striking oak staircase for access to two guest bedrooms, each with a terrace and a shared bathroom.

The pièce de résistance, all villas are crowned with an expansive rooftop terrace boasting panoramic views, integrated seating and flourishing Mediterranean flora. A bar area and jacuzzi overlook either the picturesque mountainside or the azure sea beyond.