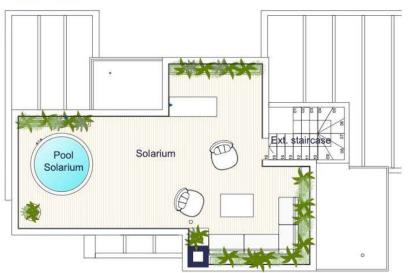

The pièce de résistance, all villas are crowned with an expansive rooftop terrace boasting panoramic views, integrated seating and flourishing Mediterranean flora. A bar area and jacuzzi overlook either the picturesque mountainside or the azure sea beyond.

# **Roof Floor**

| Interior usable surfaces |          |
|--------------------------|----------|
| Hall                     | 3,45 m2  |
| Staircase                | 3,20 m2  |
| Kitchen-Living Room      | 27,25 m2 |
| Bedroom 01               | 10,15 m2 |
| Bathroom 01              | 3,55 m2  |
| Corridor                 | 5,20 m2  |
| Bedroom 02               | 11,10 m2 |
| Bathroom 02              | 4,15 m2  |
| Bedroom 03               | 10,05 m2 |