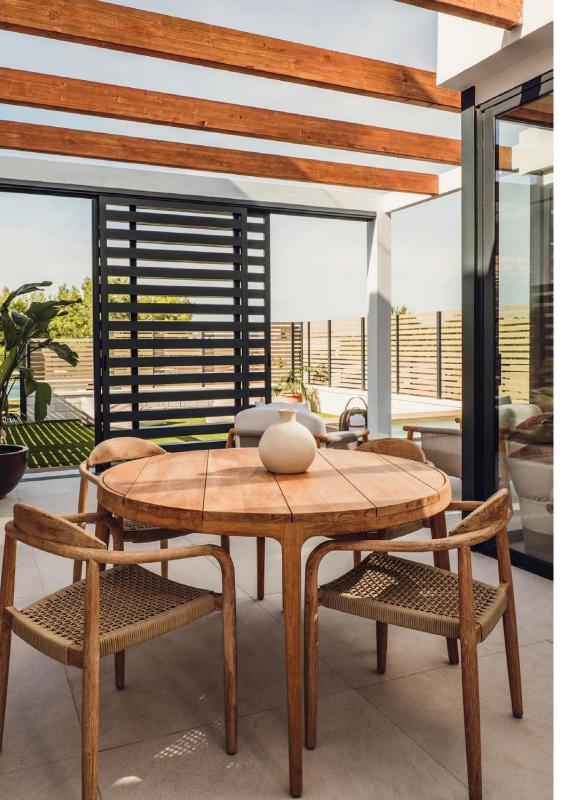

Inside, open-plan footprints vary in configuration, but share considered finishes. Floor-to-ceiling glazing ensures an abundance of natural light, while Azteca porcelain tiles flow between living and dining areas. Porcelanosa kitchens are elevated with integrated Siemens appliances and Roca sinks, as well as a choice of two splashback finishes. From here, expansive outdoor areas beckon. Each villa comes with a shaded pergola for al fresco dining and a private garden.

On the ground floor, the principal bedroom suite exudes serenity with organic materials – plus a bathtub or rainfall shower depending on layout. Ascend a striking oak staircase for access to two guest bedrooms, each with a terrace and a shared bathroom.