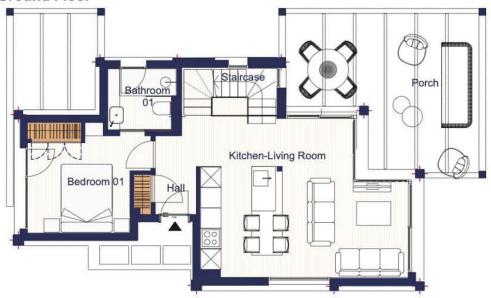

Villa prices range from €790,000 to €987,000, with certain customisation options and furniture packages available for an additional cost. Get in touch for further details.

| Interior usable surfaces |          |  |
|--------------------------|----------|--|
| Hall                     | 3,45 m2  |  |
| Staircase                | 3,20 m2  |  |
| Kitchen-Living Room      | 27,25 m2 |  |
| Bedroom 01               | 10,15 m2 |  |
| Bathroom 01              | 3,55 m2  |  |
| Corridor                 | 5,20 m2  |  |
| Bedroom 02               | 11,10 m2 |  |
| Bathroom 02              | 4,15 m2  |  |
| Bedroom 03               | 10,05 m2 |  |

| Interior usable surfaces |                      |
|--------------------------|----------------------|
| Hall                     | 3,50 m <sup>2</sup>  |
| Staircase                | 4,20 m <sup>2</sup>  |
| Kitchen-Living Room      | 27,30 m <sup>2</sup> |
| Bedroom 01               | 10,10 m <sup>2</sup> |
| Bathroom 01              | 3,45 m <sup>2</sup>  |
| Corridor                 | 5,00 m <sup>2</sup>  |
| Bedroom 02               | 10,60 m <sup>2</sup> |
| Bathroom 02              | 3,50 m <sup>2</sup>  |
| Bedroom 03               | 10,00 m <sup>2</sup> |