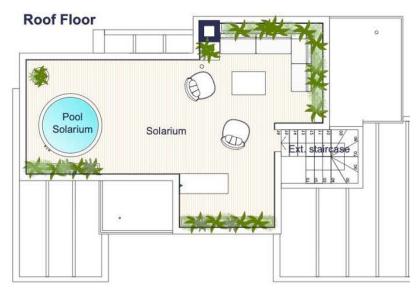

# **Roof Floor**

| Interior usable surfaces |          |
|--------------------------|----------|
| Hall                     | 3,45 m2  |
| Staircase                | 3,20 m2  |
| Kitchen-Living Room      | 27,25 m2 |
| Bedroom 01               | 10,15 m2 |
| Bathroom 01              | 3,55 m2  |
| Corridor                 | 5,20 m2  |
| Bedroom 02               | 11,10 m2 |
| Bathroom 02              | 4,15 m2  |
| Bedroom 03               | 10,05 m2 |

The pièce de résistance, all villas are crowned with an expansive rooftop terrace boasting panoramic views, integrated seating and flourishing Mediterranean flora. A bar area and jacuzzi overlook either the picturesque mountainside or the azure sea beyond.