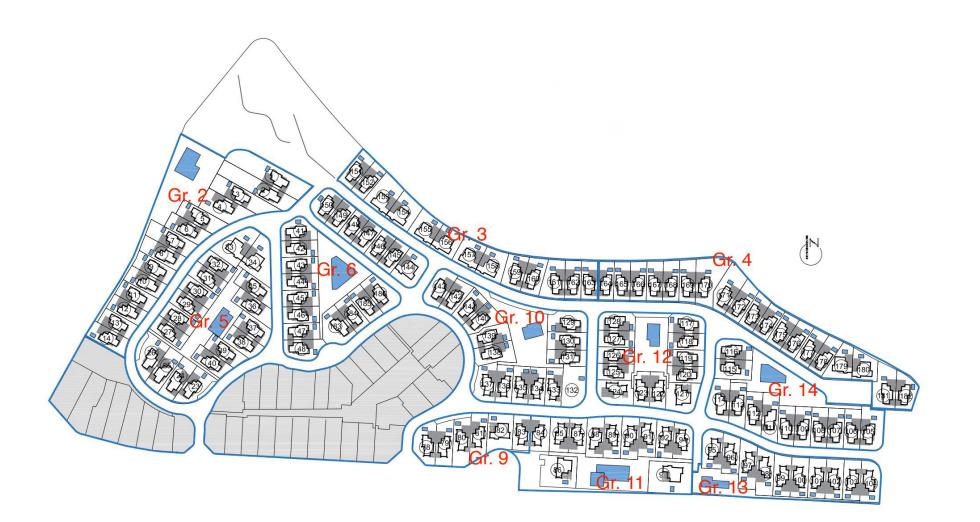

# DOMUS NOVA

El Ocaso A, Cala Tarida From €900,050

Soak up the sea and sunset views over Cala Tarida from these design-led apartments for sale, part of a new coastal development.

Set in the bay of Cala Tarida on the island's west coast, El Ocaso's location is unrivalled. A new gated development of contemporary homes, its villas offer 180-degree views of the ocean or the surrounding mountains. Minutes from the beach, privacy is assured with 24-hour access control and CCTV. For leisure time, there are eight communal pools and pristine landscaped gardens.