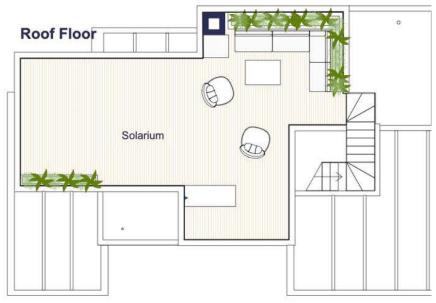

# **Roof Floor**

| Interior usable surfaces |          |
|--------------------------|----------|
| Hall                     | 3,45 m2  |
| Staircase                | 3,20 m2  |
| Kitchen-Living Room      | 27,25 m2 |
| Bedroom 01               | 10,15 m2 |
| Bathroom 01              | 3,55 m2  |
| Corridor                 | 5,20 m2  |
| Bedroom 02               | 11,10 m2 |
| Bathroom 02              | 4,15 m2  |
| Bedroom 03               | 10,05 m2 |

The pièce de résistance, all villas are crowned with an expansive rooftop terrace boasting panoramic views, integrated seating and flourishing Mediterranean flora. A bar area and jacuzzi overlook either the picturesque mountainside or the azure sea beyond.