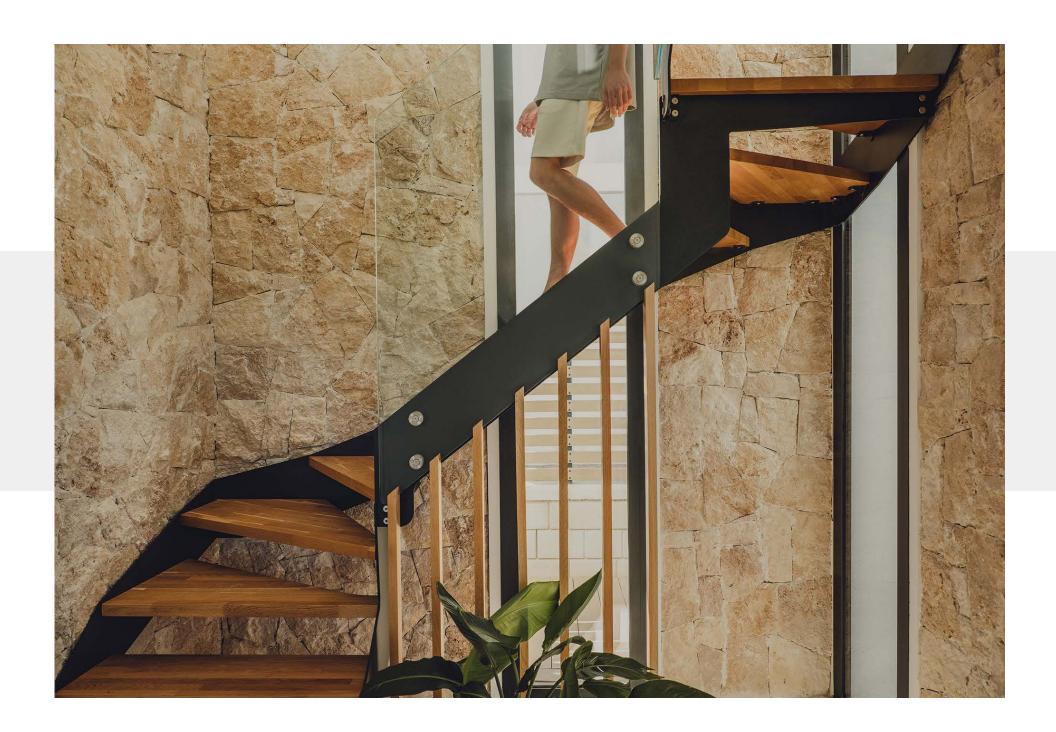

On the ground floor, the principal bedroom suite exudes serenity with organic materials – plus a bathtub or rainfall shower depending on layout. Ascend a striking oak staircase for access to two guest bedrooms, each with a terrace and a shared bathroom.