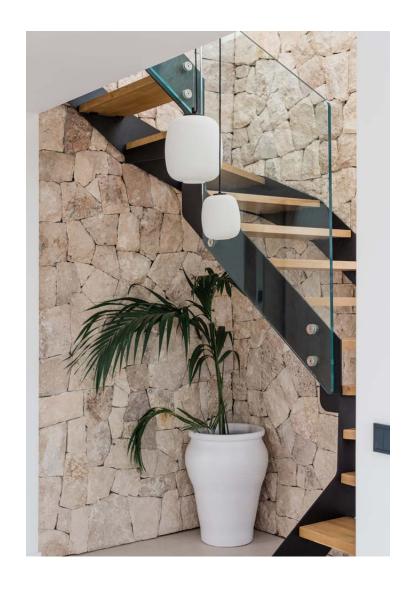

On the ground floor, the principal bedroom suite exudes serenity with organic materials – plus a bathtub or rainfall shower depending on layout. Ascend a striking oak staircase for access to two guest bedrooms, each with a terrace and a shared bathroom.