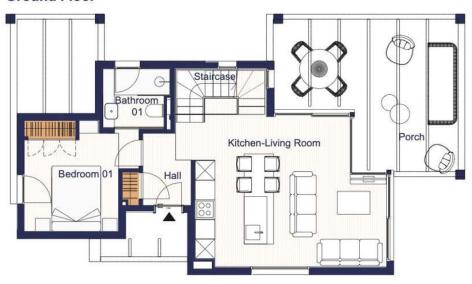

On the ground floor, the principal bedroom suite exudes serenity with organic materials – plus a bathtub or rainfall shower depending on layout. Ascend a striking oak staircase for access to two guest bedrooms, each with a terrace and a shared bathroom.

Villa prices range from €790,000 to €987,000, with certain customisation options and furniture packages available for an additional cost. Get in touch for further details.

| Interior usable surfaces |          |  |
|--------------------------|----------|--|
| Hall                     | 3,45 m2  |  |
| Staircase                | 3,20 m2  |  |
| Kitchen-Living Room      | 27,25 m2 |  |
| Bedroom 01               | 10,15 m2 |  |
| Bathroom 01              | 3,55 m2  |  |
| Corridor                 | 5,20 m2  |  |
| Bedroom 02               | 11,10 m2 |  |
| Bathroom 02              | 4,15 m2  |  |
| Bedroom 03               | 10,05 m2 |  |