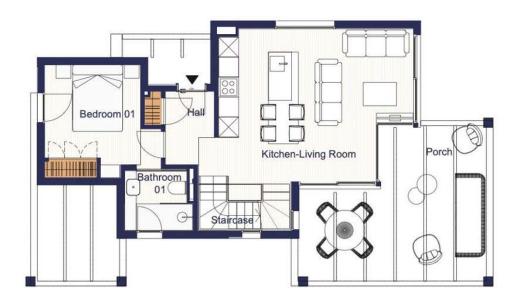

Villa prices range from €790,000 to €987,000, with certain customisation options and furniture packages available for an additional cost. Get in touch for further details.

| Interior usable surfaces |          |  |
|--------------------------|----------|--|
| Hall                     | 3,45 m2  |  |
| Staircase                | 3,20 m2  |  |
| Kitchen-Living Room      | 27,25 m2 |  |
| Bedroom 01               | 10,15 m2 |  |
| Bathroom 01              | 3,55 m2  |  |
| Corridor                 | 5,20 m2  |  |
| Bedroom 02               | 11,10 m2 |  |
| Bathroom 02              | 4,15 m2  |  |
| Bedroom 03               | 10,05 m2 |  |

| Interior usable surfaces |                      |
|--------------------------|----------------------|
| Hall                     | 3,50 m <sup>2</sup>  |
| Staircase                | 4,20 m <sup>2</sup>  |
| Kitchen-Living Room      | 27,30 m <sup>2</sup> |
| Bedroom 01               | 10,10 m <sup>2</sup> |
| Bathroom 01              | 3,45 m <sup>2</sup>  |
| Corridor                 | 5,00 m <sup>2</sup>  |
| Bedroom 02               | 10,60 m <sup>2</sup> |
| Bathroom 02              | 3,50 m <sup>2</sup>  |
| Bedroom 03               | 10,00 m <sup>2</sup> |