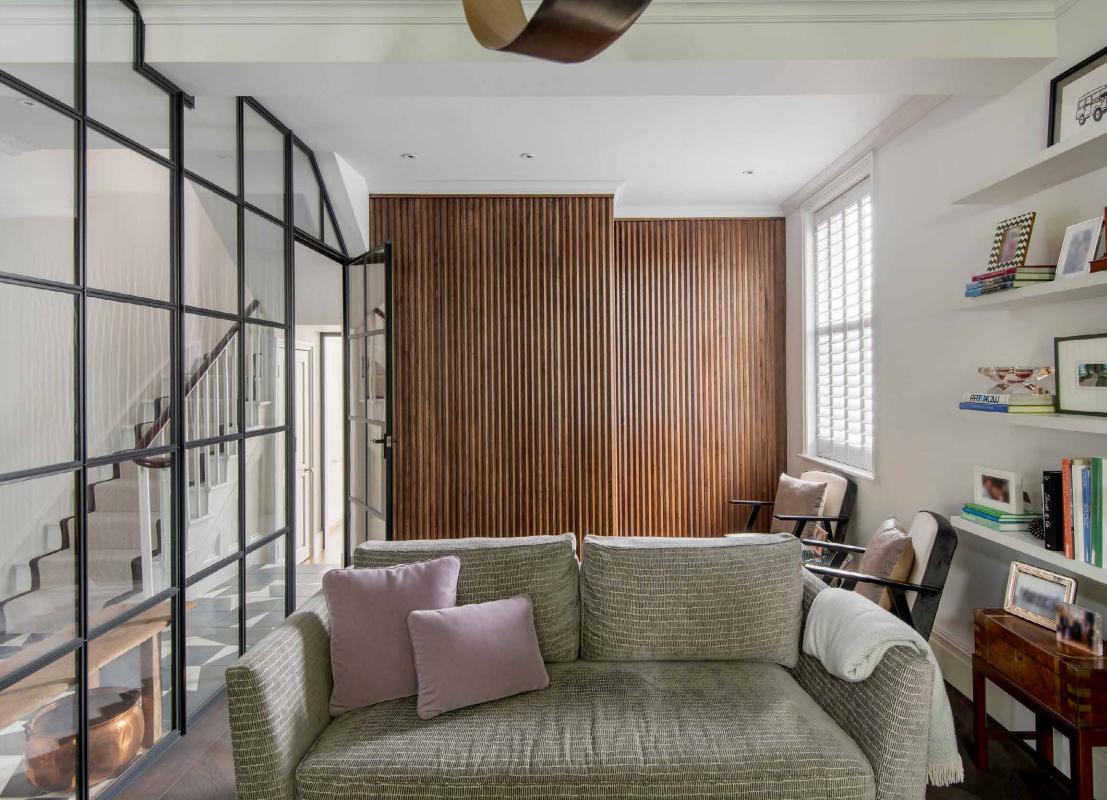

Abstract tiles pave the way inside, guiding to a spacious reception room enclosed behind a wall of Crittall glass. An interplay of tone and texture unfolds – a large bay window lending light to herringbone floors. Spotlights draw warmth from a wooden slat wall, discreetly concealing your own private bar, complete with a wine cooler.