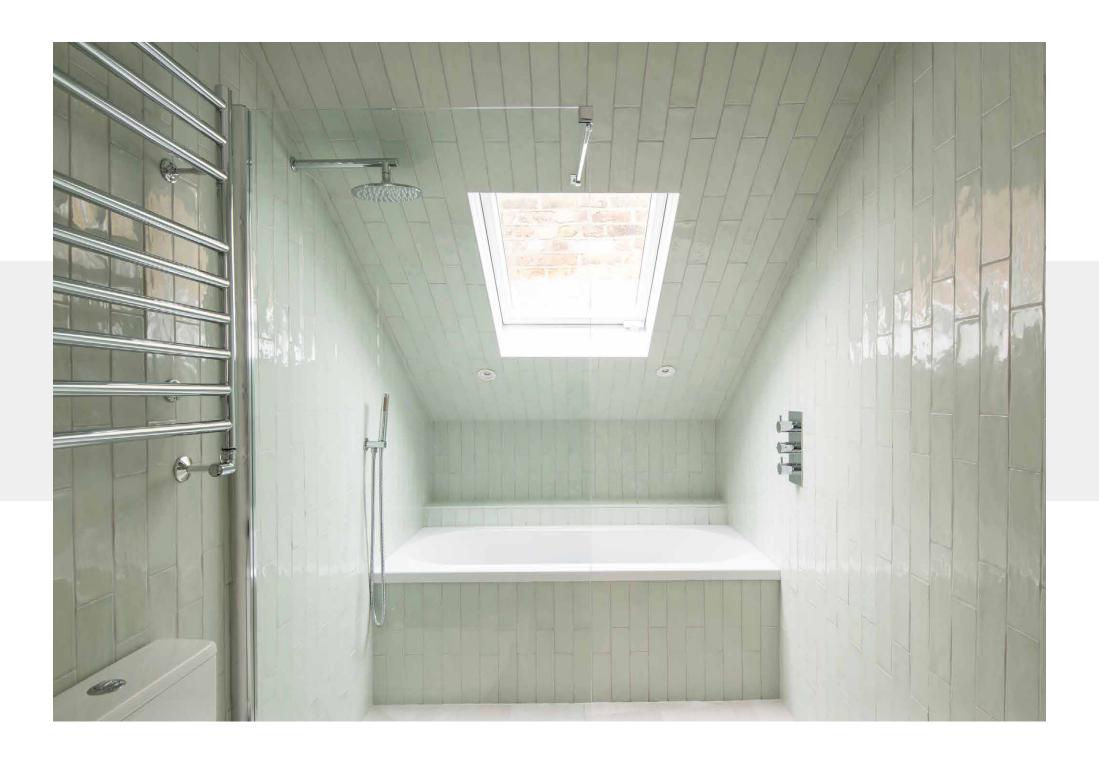

Set on the first floor, soothing pastel hues envelop the generous principal bedroom. Pairing form with function, white integrated wardrobes line an entire wall to offer elegant storage options. Slate-toned tiles ground a showstopping en suite bathroom, where a marble-wrapped dual shower awaits. Completing the space – a duck-egg blue twin vanity and a bathtub.