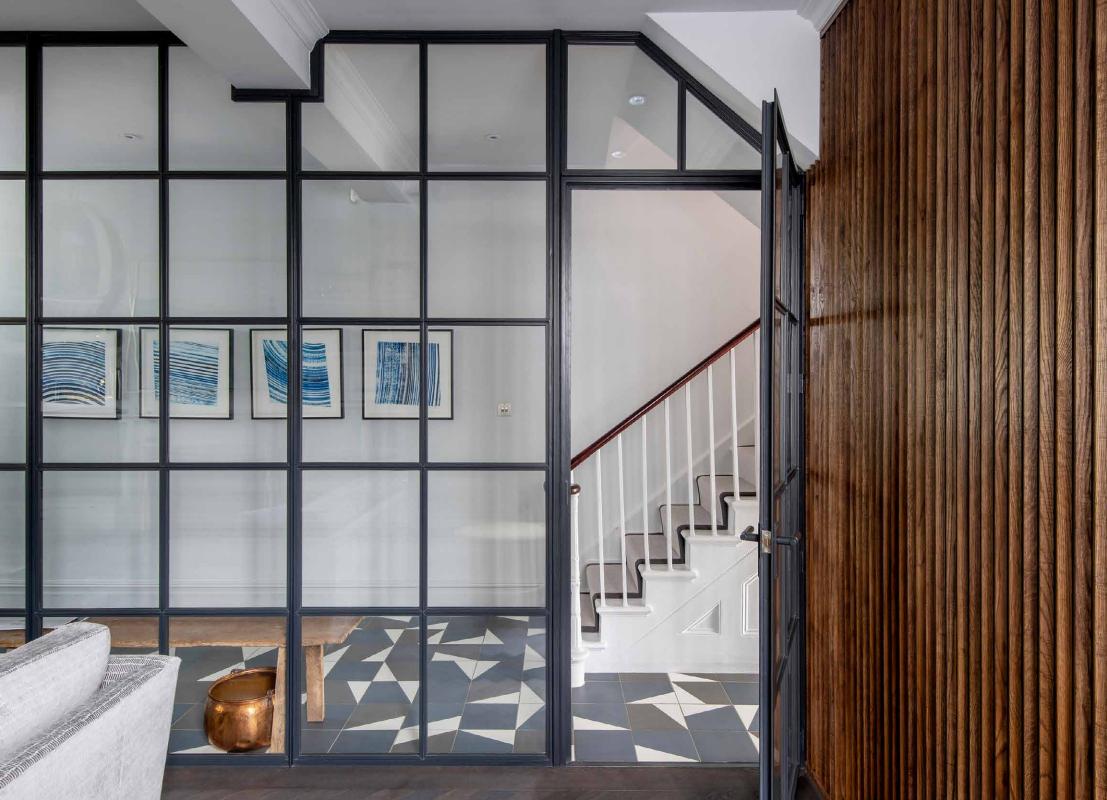

Abstract tiles pave the way inside, guiding to a spacious reception room enclosed behind a wall of Crittall glass. An interplay of tone and texture unfolds – a large bay window lending light to herringbone floors. Spotlights draw warmth from a wooden slat wall, discreetly concealing your own private bar, complete with a wine cooler.