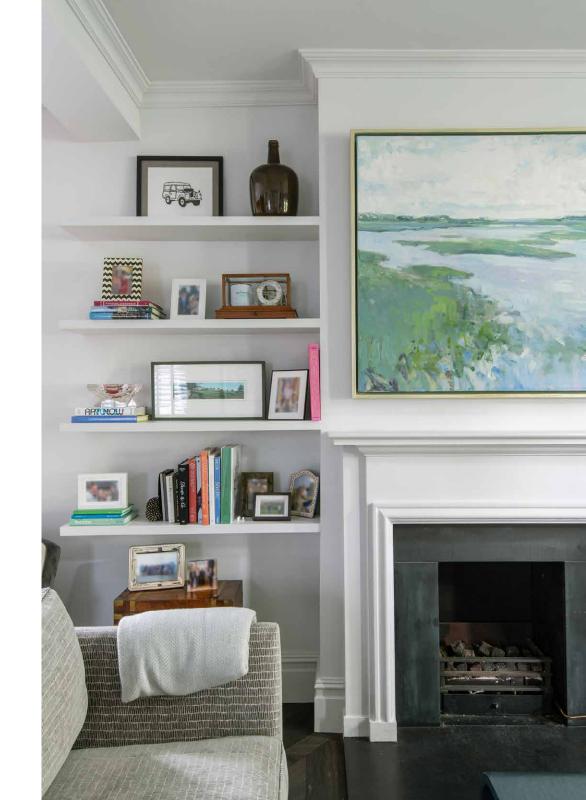

Abstract tiles pave the way inside, guiding to a spacious reception room enclosed behind a wall of Crittall glass. An interplay of tone and texture unfolds – a large bay window lending light to herringbone floors. Spotlights draw warmth from a wooden slat wall, discreetly concealing your own private bar, complete with a wine cooler.