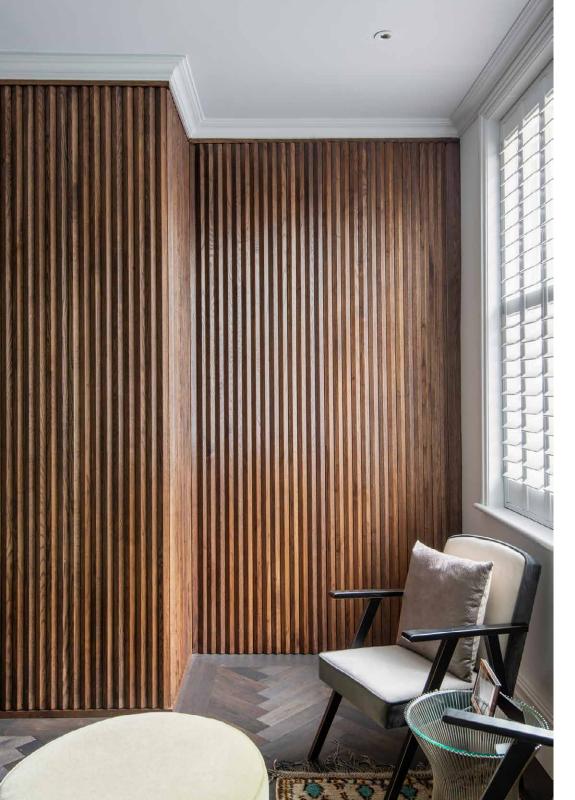

Abstract tiles pave the way inside, guiding to a spacious reception room enclosed behind a wall of Crittall glass. An interplay of tone and texture unfolds – a large bay window lending light to herringbone floors. Spotlights draw warmth from a wooden slat wall, discreetly concealing your own private bar, complete with a wine cooler.