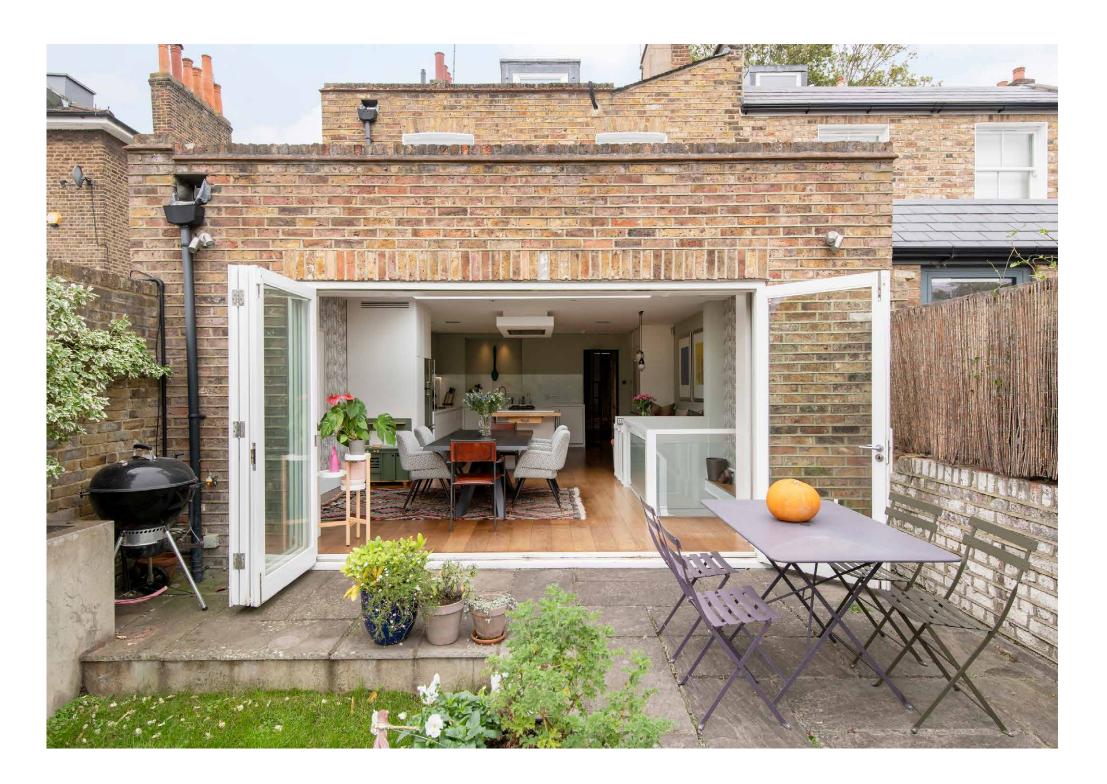

Warm wooden flooring sweeps through the spacious dining area, illuminated by an expansive skylight above. Bespoke recessed shelving borders the back wall, framing bi-folding glass doors to a leafy enclosed garden. A paved area extends effortlessly from the interior, creating an ideal space for alfresco dining. To the rear of the garden, ascend steps to an additional area for entertaining.