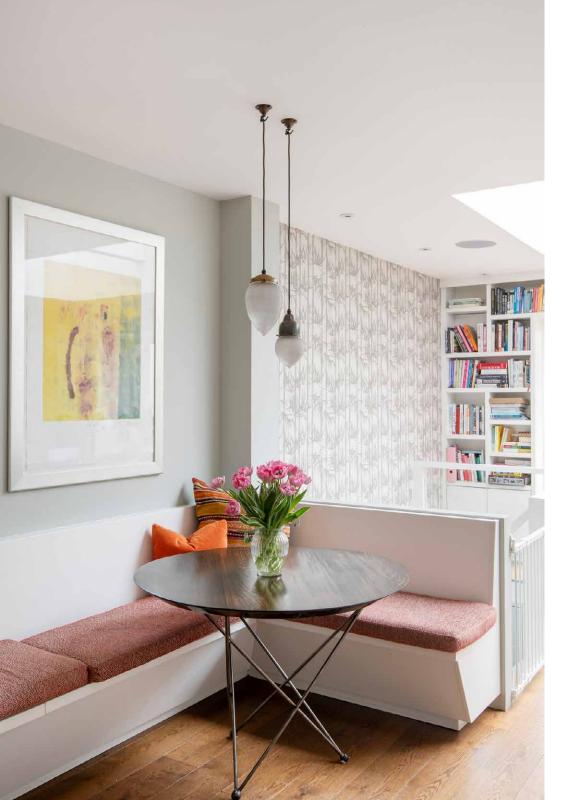

Designed to cater for daily life, a lower split-level plays host to the open-plan kitchen and dining area. The L-shape kitchen sets a clean and contemporary tone, formed of glossy white cabinetry and integrated Gaggenau appliances. Informal dining takes place adjacent, with banquette seating reflecting the form of the kitchen.