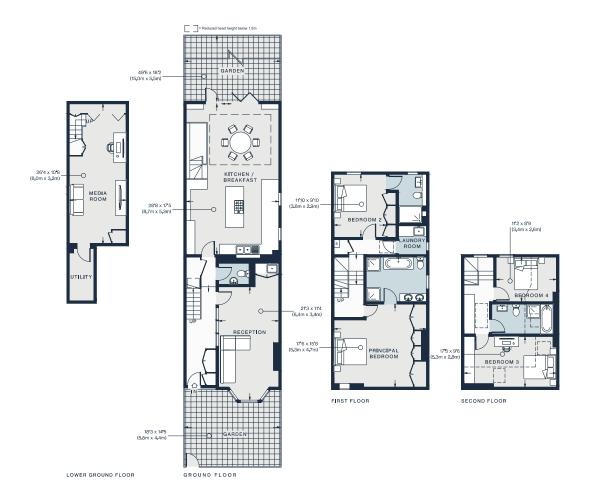

Found on the lower ground floor, a media room in deep blue invites lazy evenings and movie marathons.

Approx. Gross Internal Area = 2391 sq ft / 222.12 sq m  $\,$ 

Floor plans are for illustrative purposes only and not to scale. Compliant with RICS code of measuring practice.

## **Property Details**

Open-plan kitchen and dining room

Reception room

Media room

Principal bedroom suite

Guest bedroom suite

Two further bedrooms

Family bathroom

Cloakroom

Laundry room

Utility room

Private garden

London Borough of Hammersmith and Fulham

Approx. 2,391 sq ft / 222 sq m

EPC - D

Council tax - H