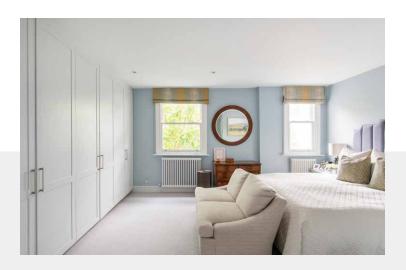

Set on the first floor, soothing pastel hues envelop the generous principal bedroom. Pairing form with function, white integrated wardrobes line an entire wall to offer elegant storage options. Slate-toned tiles ground a showstopping en suite bathroom, where a marble-wrapped dual shower awaits. Completing the space – a duck-egg blue twin vanity and a bathtub.