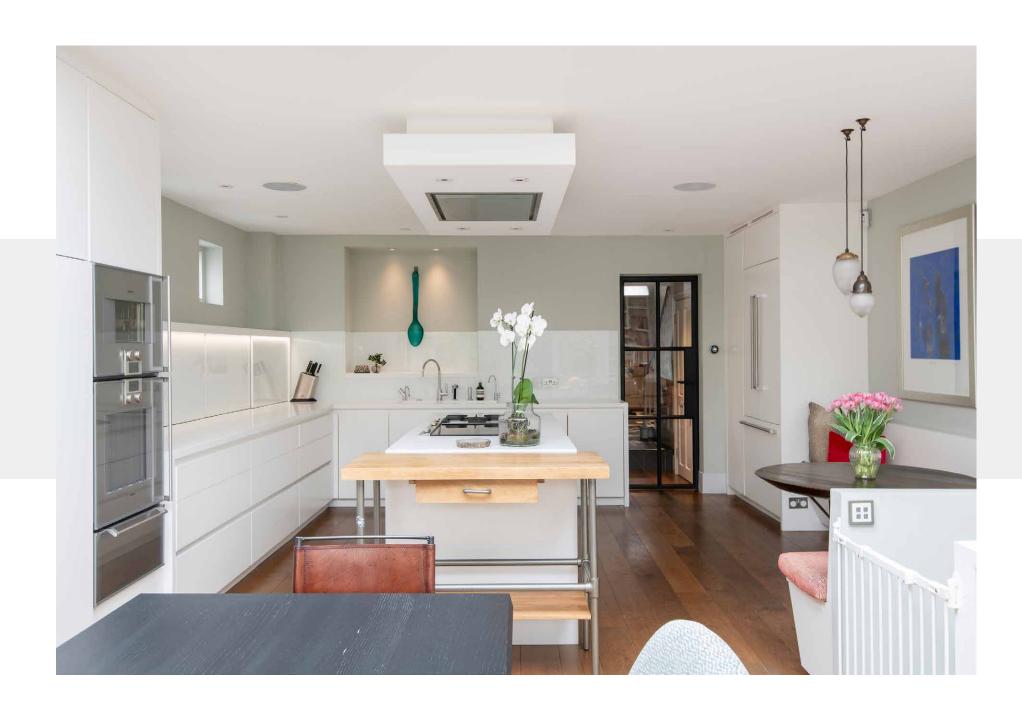

Designed to cater for daily life, a lower split-level plays host to the open-plan kitchen and dining area. The L-shape kitchen sets a clean and contemporary tone, formed of glossy white cabinetry and integrated Gaggenau appliances. Informal dining takes place adjacent, with banquette seating reflecting the form of the kitchen.