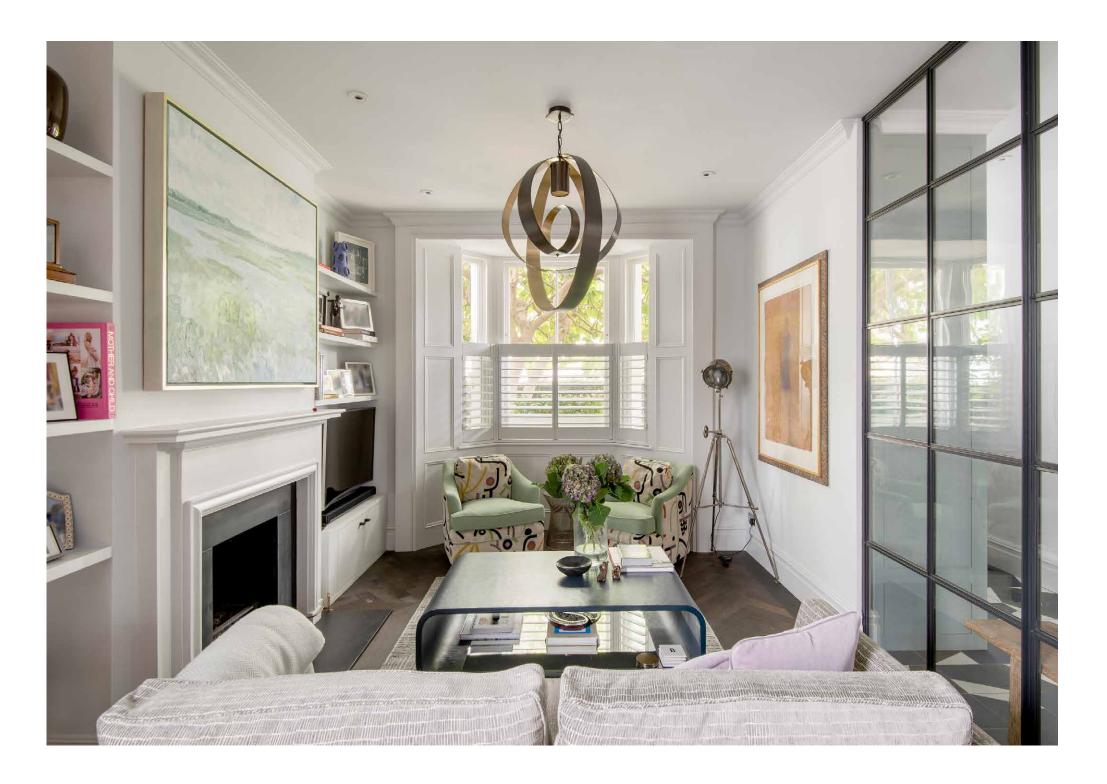

Abstract tiles pave the way inside, guiding to a spacious reception room enclosed behind a wall of Crittall glass. An interplay of tone and texture unfolds – a large bay window lending light to herringbone floors. Spotlights draw warmth from a wooden slat wall, discreetly concealing your own private bar, complete with a wine cooler.