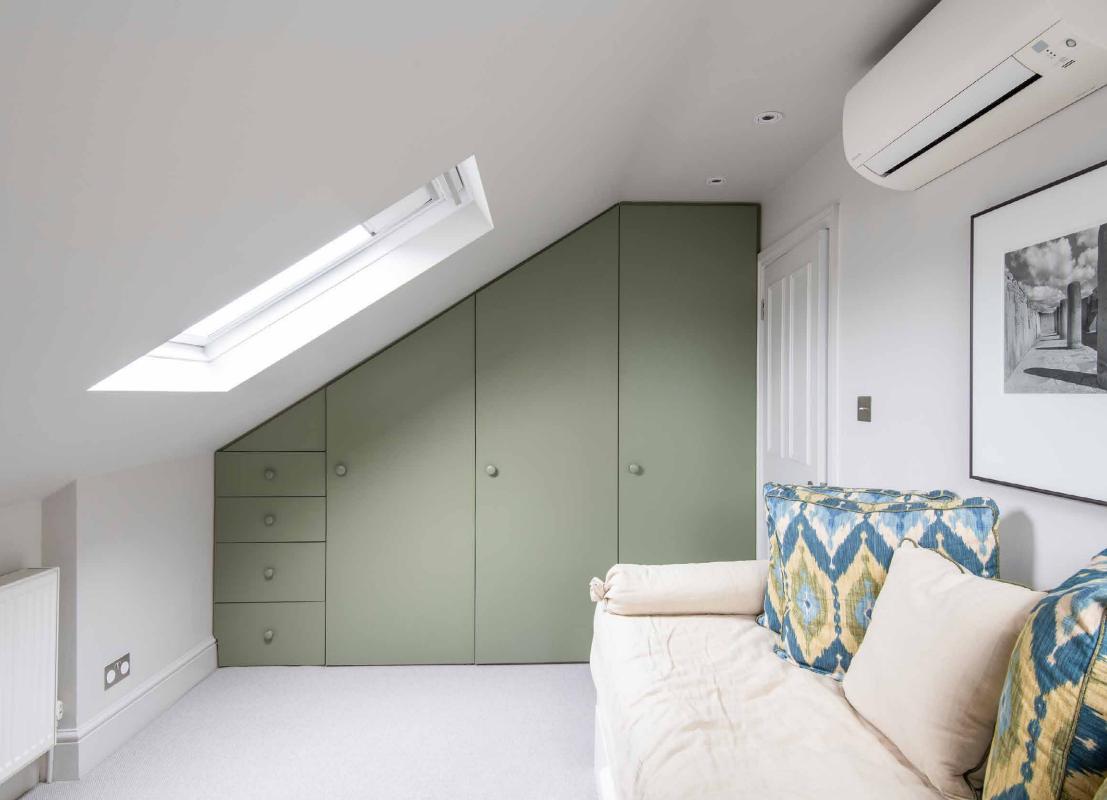

Calming neutral tones encompass a guest bedroom on the same level, featuring integrated storage and a hidden vanity that melds seamlessly into the walls. Tonal forest-green tiles wrap the en-suite bathroom, fitted with a walk-in rainfall shower. Two further bedrooms sit across the top floor, served by a sky-lit bathroom encased in sage tiles.