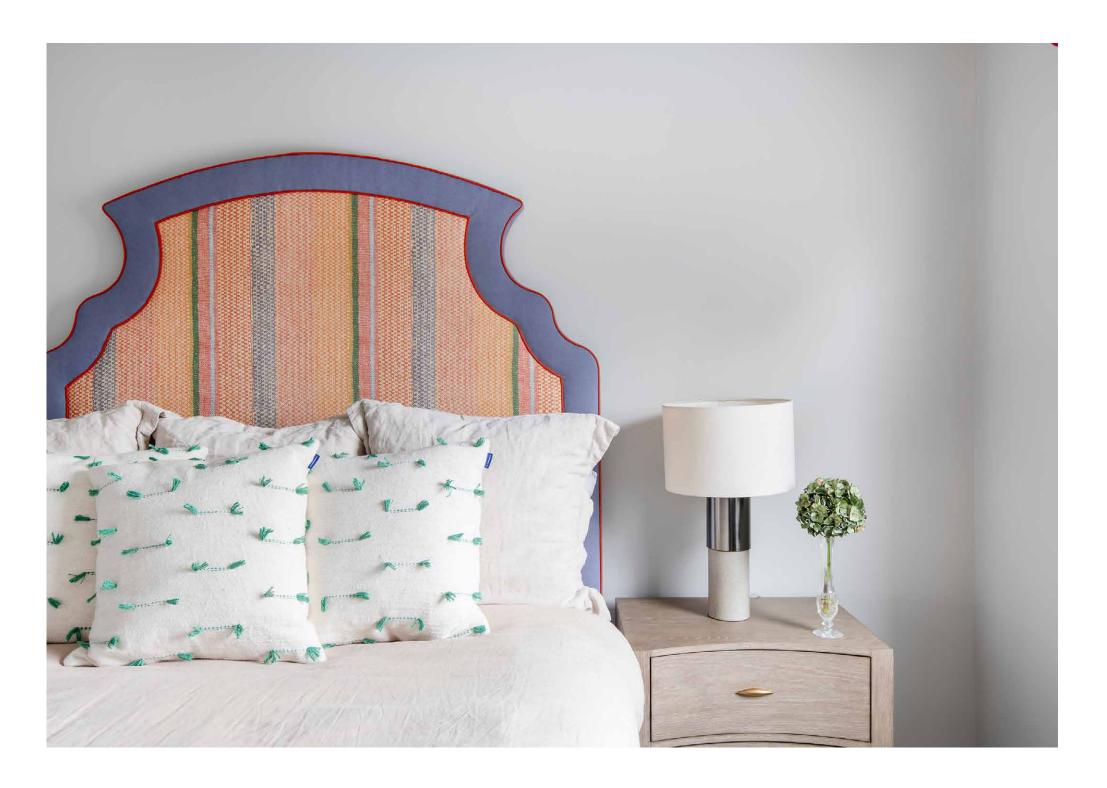

Calming neutral tones encompass a guest bedroom on the same level, featuring integrated storage and a hidden vanity that melds seamlessly into the walls. Tonal forest-green tiles wrap the en-suite bathroom, fitted with a walk-in rainfall shower. Two further bedrooms sit across the top floor, served by a sky-lit bathroom encased in sage tiles.