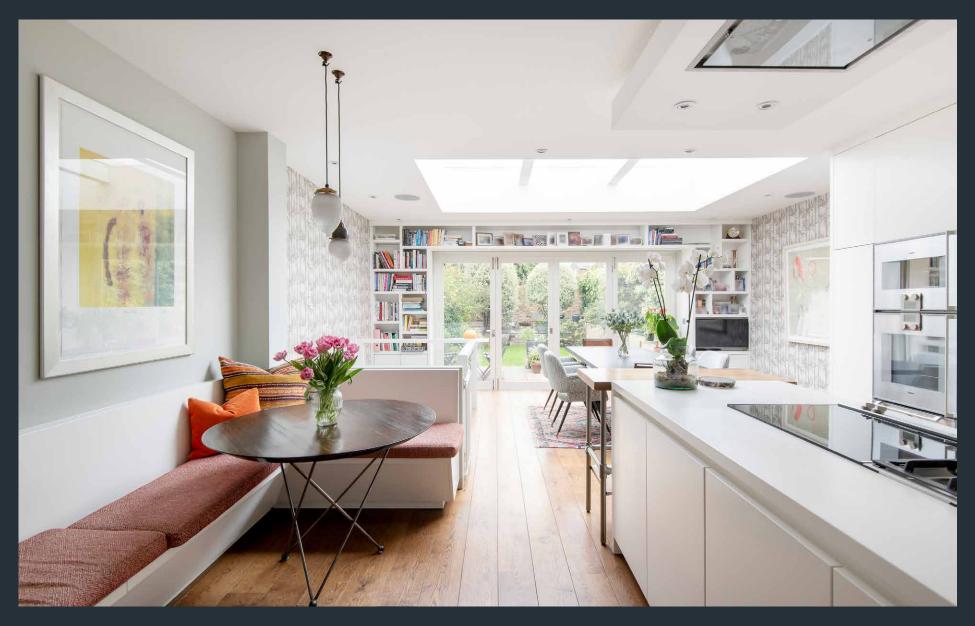

Designed to cater for daily life, a lower split-level plays host to the open-plan kitchen and dining area. The L-shape kitchen sets a clean and contemporary tone, formed of glossy white cabinetry and integrated Gaggenau appliances. Informal dining takes place adjacent, with banquette seating reflecting the form of the kitchen.

Warm wooden flooring sweeps through the spacious dining area, illuminated by an expansive skylight above. Bespoke recessed shelving borders the back wall, framing bi-folding glass doors to a leafy enclosed garden. A paved area extends effortlessly from the interior, creating an ideal space for alfresco dining. To the rear of the garden, ascend steps to an additional area for entertaining.