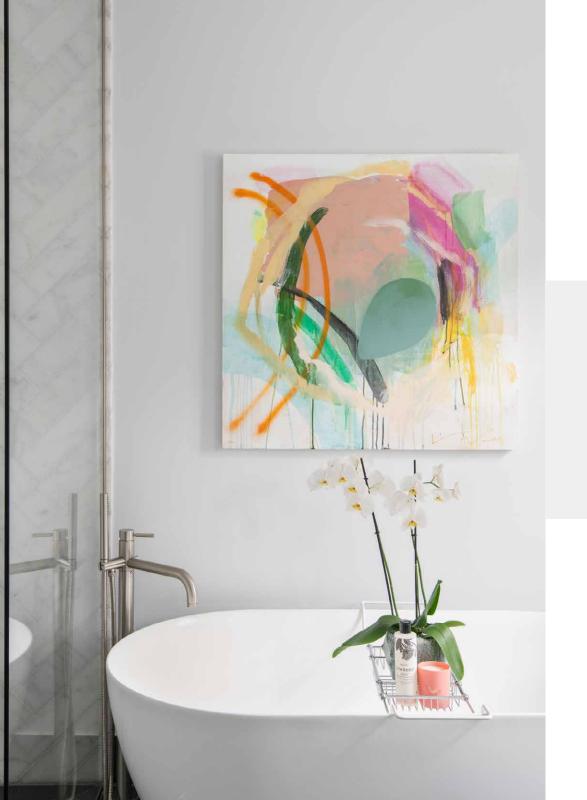

Set on the first floor, soothing pastel hues envelop the generous principal bedroom. Pairing form with function, white integrated wardrobes line an entire wall to offer elegant storage options. Slate-toned tiles ground a showstopping en suite bathroom, where a marble-wrapped dual shower awaits. Completing the space – a duck-egg blue twin vanity and a bathtub.