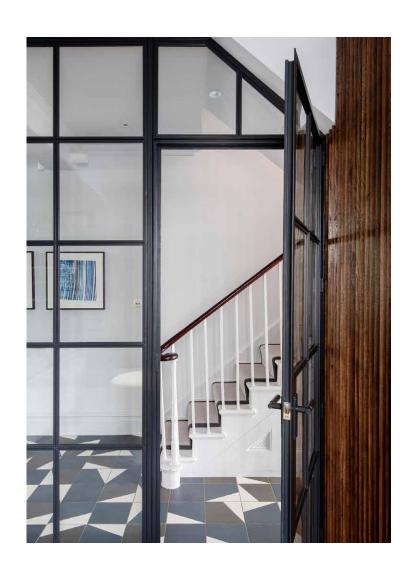

Abstract tiles pave the way inside, guiding to a spacious reception room enclosed behind a wall of Crittall glass. An interplay of tone and texture unfolds – a large bay window lending light to herringbone floors. Spotlights draw warmth from a wooden slat wall, discreetly concealing your own private bar, complete with a wine cooler.