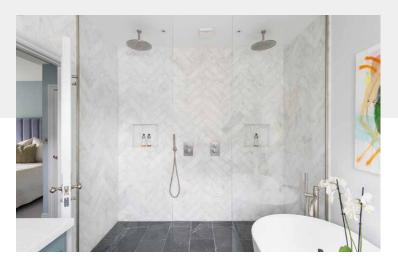

Set on the first floor, soothing pastel hues envelop the generous principal bedroom. Pairing form with function, white integrated wardrobes line an entire wall to offer elegant storage options. Slate-toned tiles ground a showstopping en suite bathroom, where a marble-wrapped dual shower awaits. Completing the space – a duck-egg blue twin vanity and a bathtub.