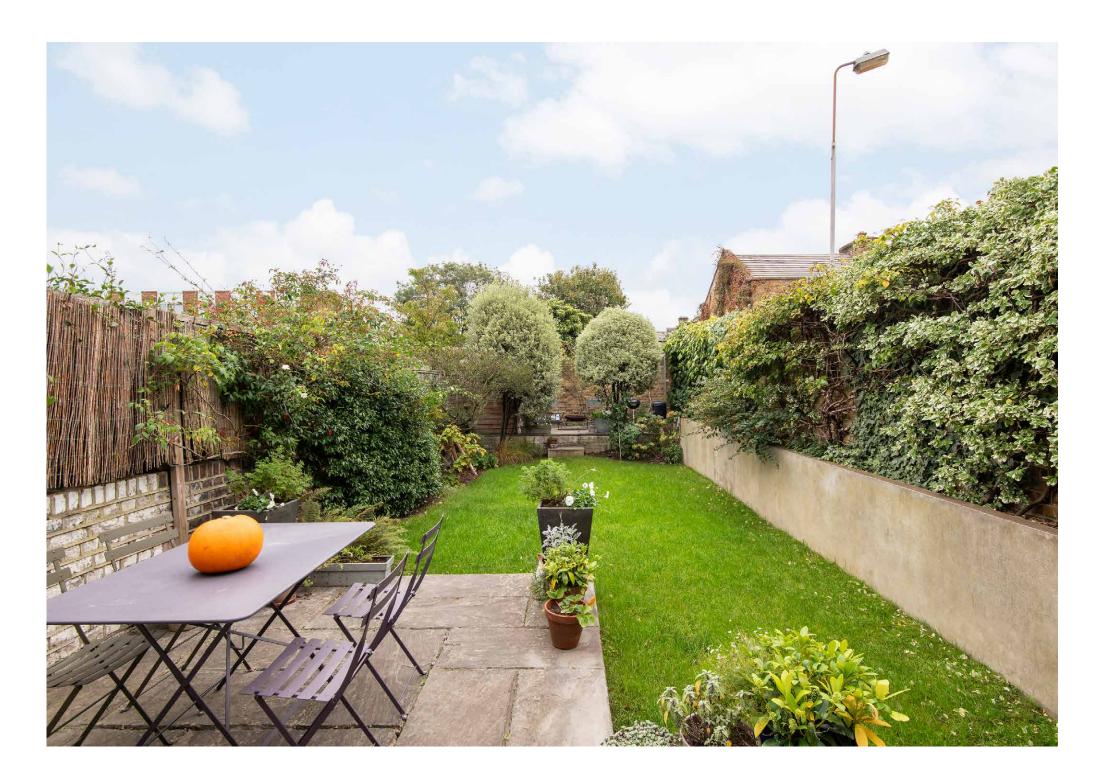

Warm wooden flooring sweeps through the spacious dining area, illuminated by an expansive skylight above. Bespoke recessed shelving borders the back wall, framing bi-folding glass doors to a leafy enclosed garden. A paved area extends effortlessly from the interior, creating an ideal space for alfresco dining. To the rear of the garden, ascend steps to an additional area for entertaining.