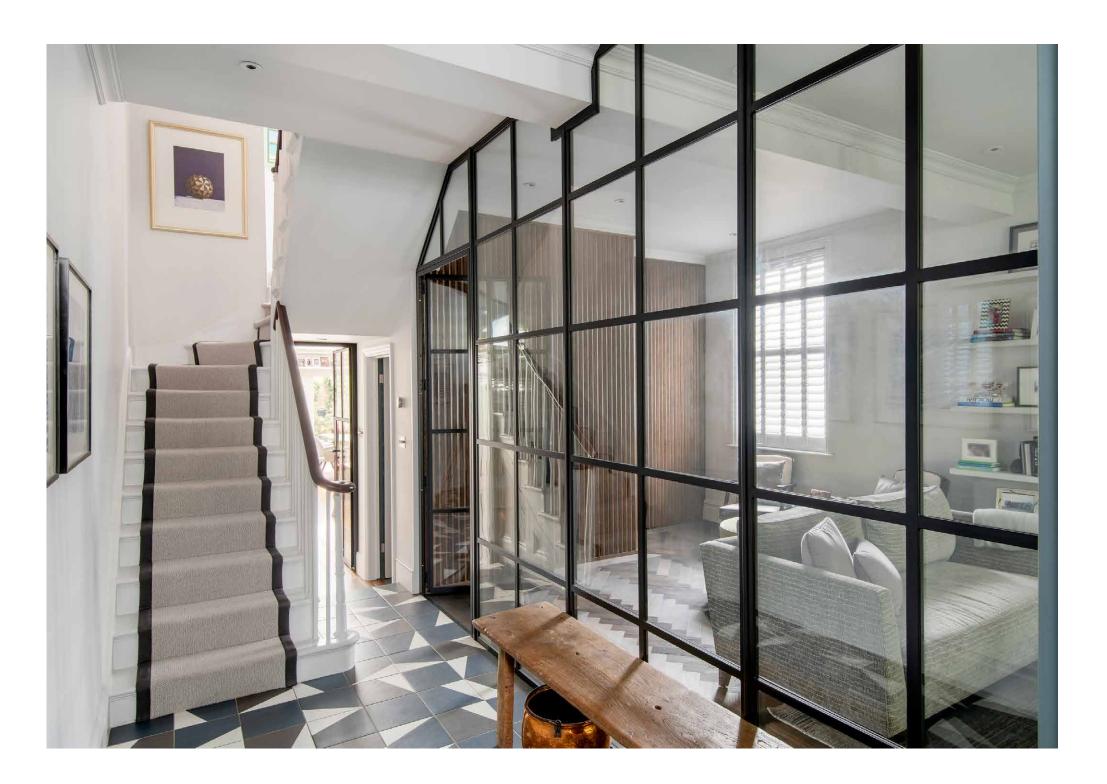

Abstract tiles pave the way inside, guiding to a spacious reception room enclosed behind a wall of Crittall glass. An interplay of tone and texture unfolds – a large bay window lending light to herringbone floors. Spotlights draw warmth from a wooden slat wall, discreetly concealing your own private bar, complete with a wine cooler.