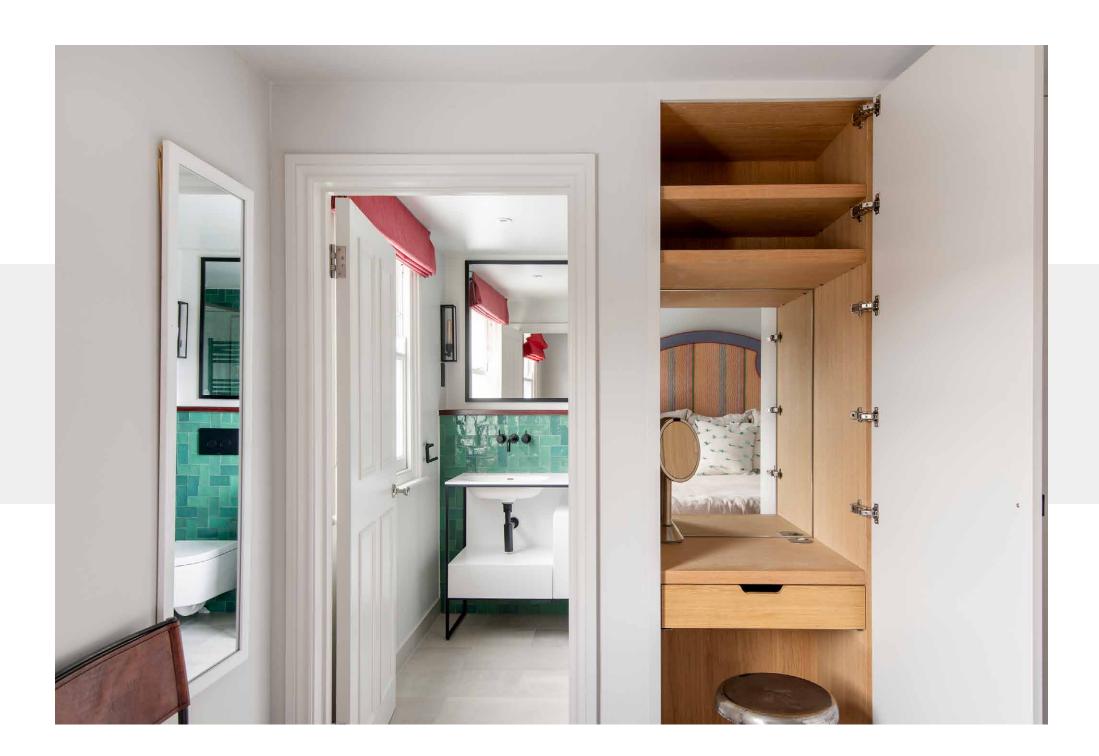

Calming neutral tones encompass a guest bedroom on the same level, featuring integrated storage and a hidden vanity that melds seamlessly into the walls. Tonal forest-green tiles wrap the en-suite bathroom, fitted with a walk-in rainfall shower. Two further bedrooms sit across the top floor, served by a sky-lit bathroom encased in sage tiles.