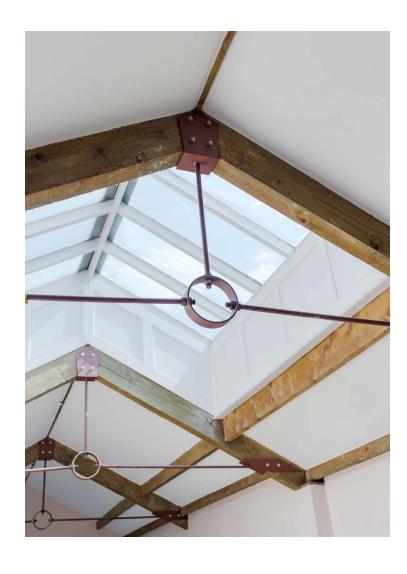

Making the most of an inverted layout, an open-plan kitchen and reception room at the top of the home embraces loft-style living. Natural light flows effortlessly throughout, courtesy of skylights in the soaring vaulted ceiling. At one end, a light grey marble kitchen offers a cool contrast to pale peach walls. Integrated appliances and stainless steel finishes leave a clean feel, while striped fabric conceals open white cabinetry. Sat above the countertops, two windows look out across the neighbouring gardens. A bright seating space sits to the other side, backdropped by glass-panelled doors opening to a balconette.