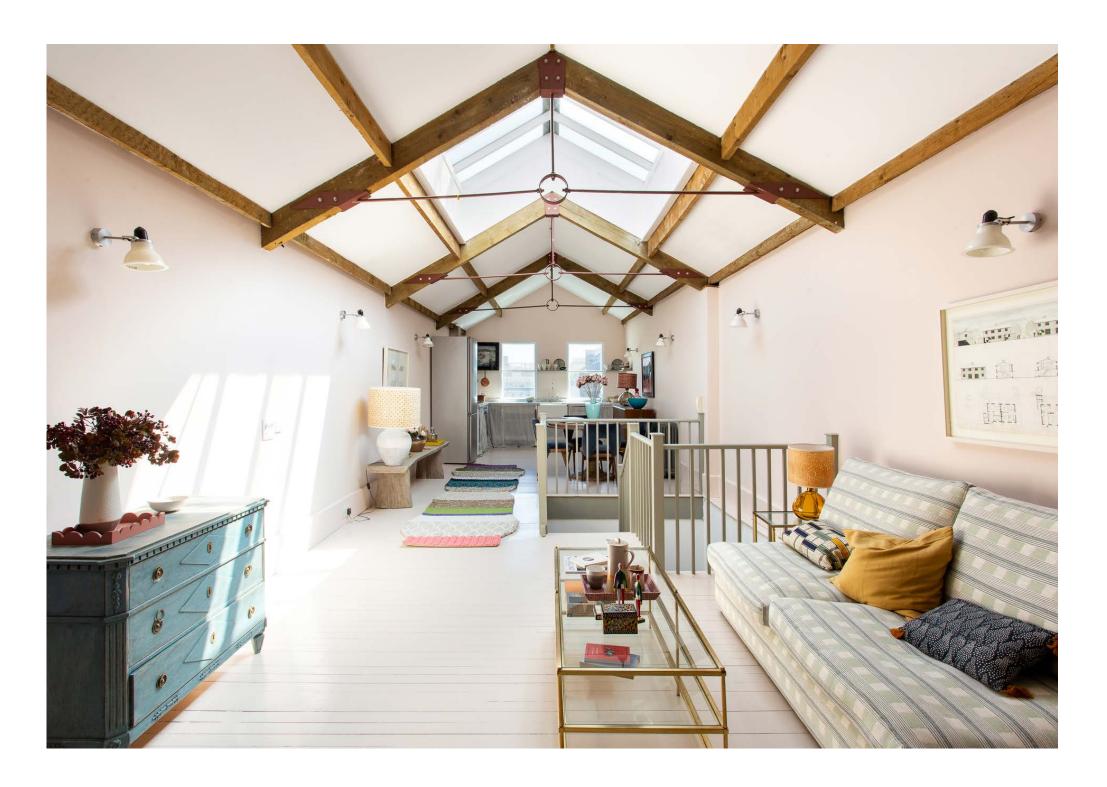

Making the most of an inverted layout, an open-plan kitchen and reception room at the top of the home embraces loft-style living. Natural light flows effortlessly throughout, courtesy of skylights in the soaring vaulted ceiling. At one end, a light grey marble kitchen offers a cool contrast to pale peach walls. Integrated appliances and stainless steel finishes leave a clean feel, while striped fabric conceals open white cabinetry. Sat above the countertops, two windows look out across the neighbouring gardens. A bright seating space sits to the other side, backdropped by glass-panelled doors opening to a balconette.