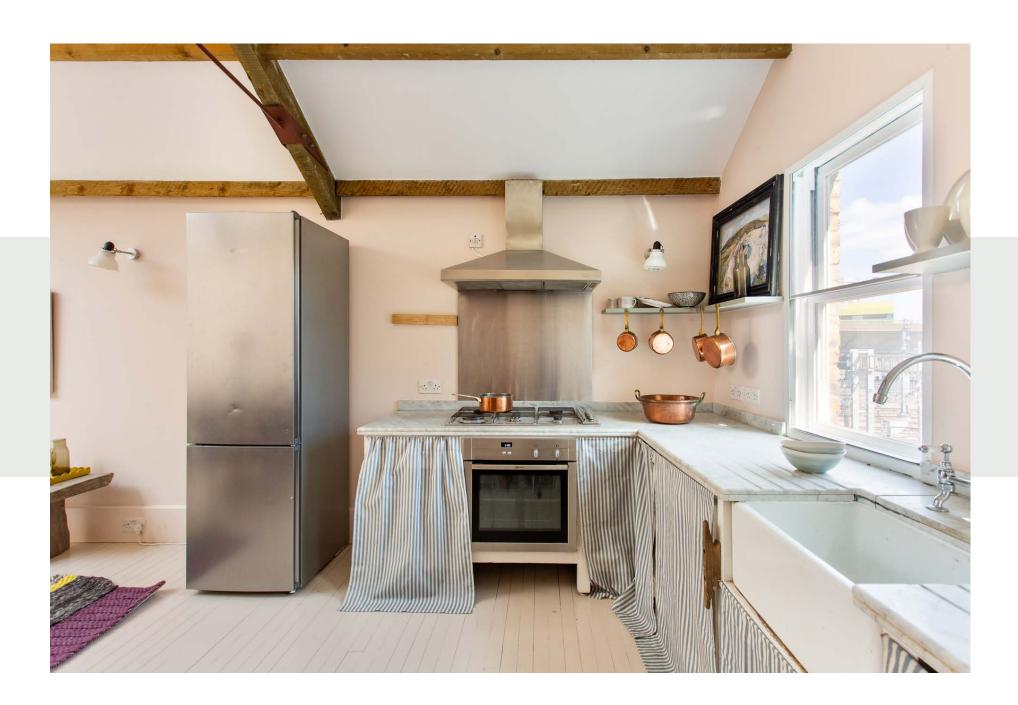

Making the most of an inverted layout, an open-plan kitchen and reception room at the top of the home embraces loft-style living. Natural light flows effortlessly throughout, courtesy of skylights in the soaring vaulted ceiling. At one end, a light grey marble kitchen offers a cool contrast to pale peach walls. Integrated appliances and stainless steel finishes leave a clean feel, while striped fabric conceals open white cabinetry. Sat above the countertops, two windows look out across the neighbouring gardens. A bright seating space sits to the other side, backdropped by glass-panelled doors opening to a balconette.