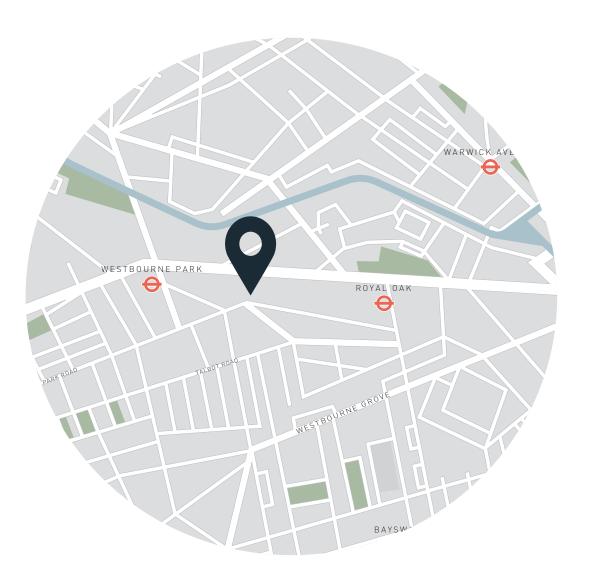

## Location

Westbourne Park Villas places you minutes away from the best of Notting Hill's independent boutiques and high-end restaurants. Wander down to Westbourne Grove for a coffee at Beam, followed by a stroll along the Grand Union Canal. On the weekends, browse the vintage stalls on Portobello Road. To end the evening, legendary pubs await just moments from your door – try The Cow for oysters and a Guinness or The Westbourne for a welcoming atmosphere.

Royal Oak – 6 mins Westbourne Park – 7 mins

Specialising in London and Ibiza's design-led homes

Let's talk 020 7221 7817 sales@domusnova.com domusnova.com The particulars above are a guide, not an offer or contract. Descriptions, photographs and plans are not statements or representations of fact.