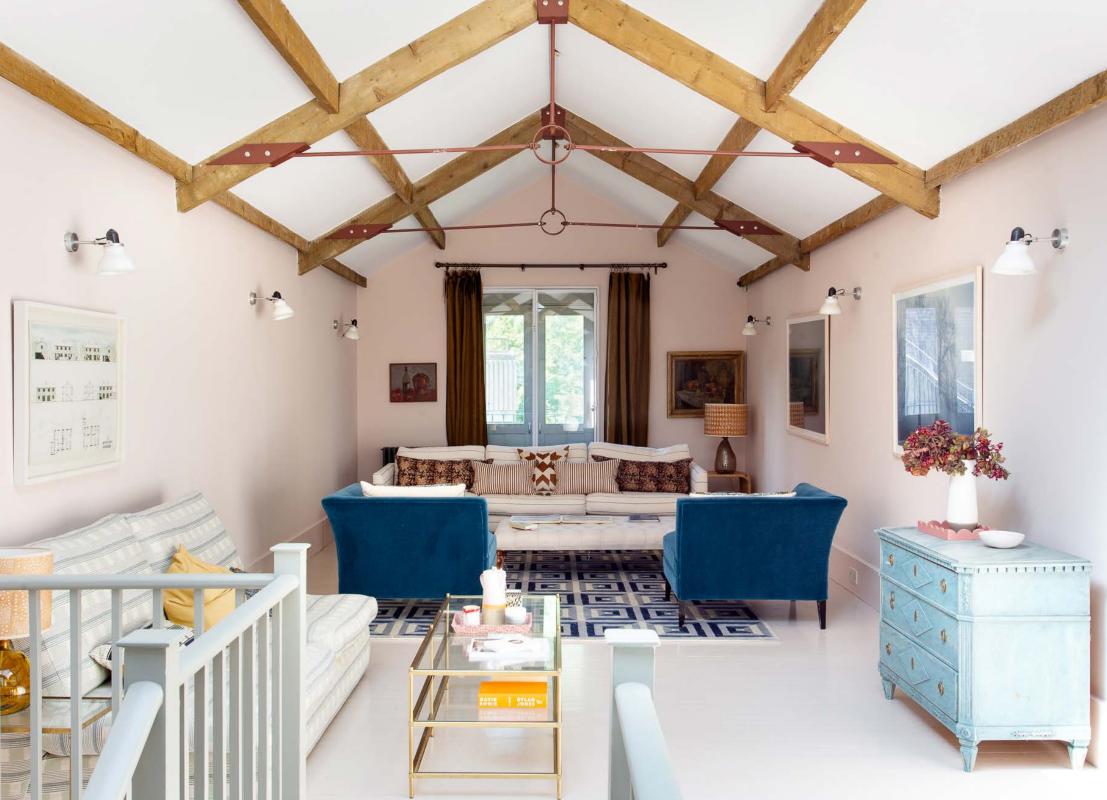

Making the most of an inverted layout, an open-plan kitchen and reception room at the top of the home embraces loft-style living. Natural light flows effortlessly throughout, courtesy of skylights in the soaring vaulted ceiling. At one end, a light grey marble kitchen offers a cool contrast to pale peach walls. Integrated appliances and stainless steel finishes leave a clean feel, while striped fabric conceals open white cabinetry. Sat above the countertops, two windows look out across the neighbouring gardens. A bright seating space sits to the other side, backdropped by glass-panelled doors opening to a balconette.