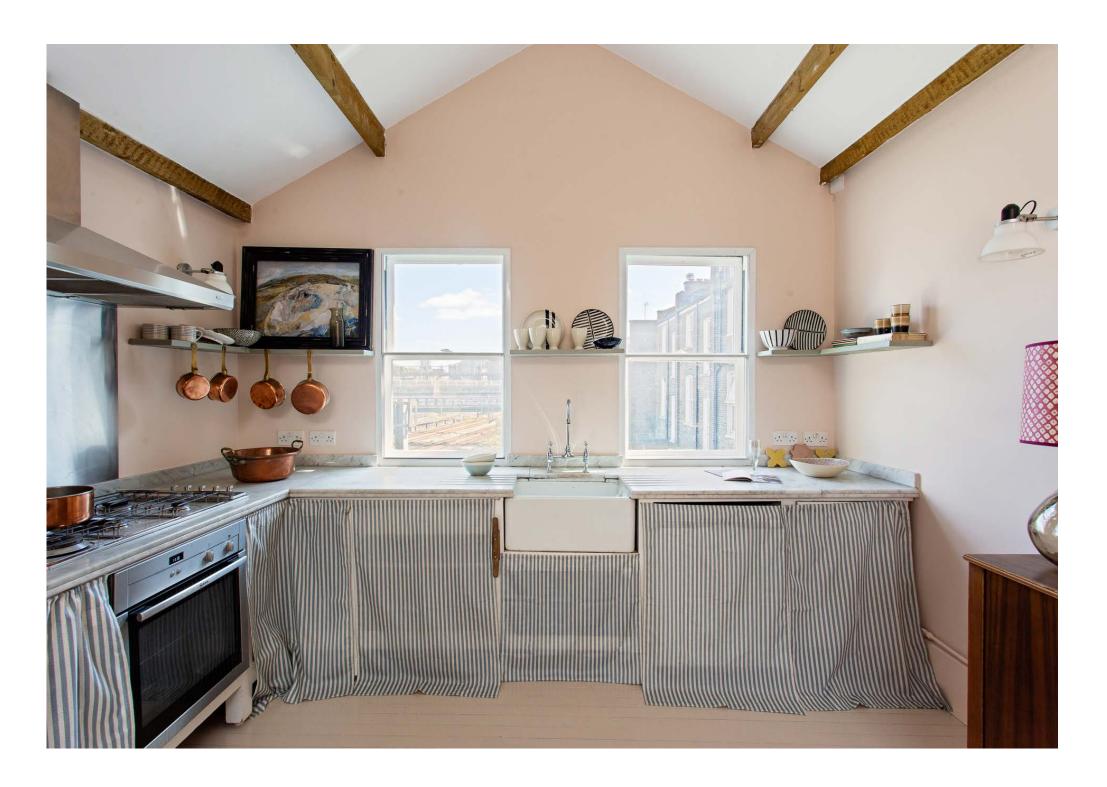

Making the most of an inverted layout, an open-plan kitchen and reception room at the top of the home embraces loft-style living. Natural light flows effortlessly throughout, courtesy of skylights in the soaring vaulted ceiling. At one end, a light grey marble kitchen offers a cool contrast to pale peach walls. Integrated appliances and stainless steel finishes leave a clean feel, while striped fabric conceals open white cabinetry. Sat above the countertops, two windows look out across the neighbouring gardens. A bright seating space sits to the other side, backdropped by glass-panelled doors opening to a balconette.