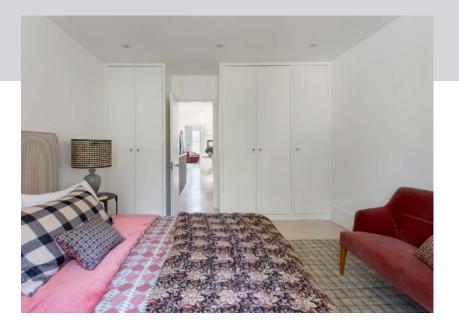

Across the first floor, whitewashed wooden floors sweep through two spacious bedrooms. In the principal, a pared back palette keeps things simple and serene. Elegant fitted wardrobes flank the entrance, while double doors opposite open to a Juliet balcony. A sense of tranquillity continues in the second bedroom. Sash windows invite in light, while grey painted column radiators positioned below create contrast. Enveloped in dark olive tones, a sophisticated family bathroom features a white tiled bathtub with overhead shower.