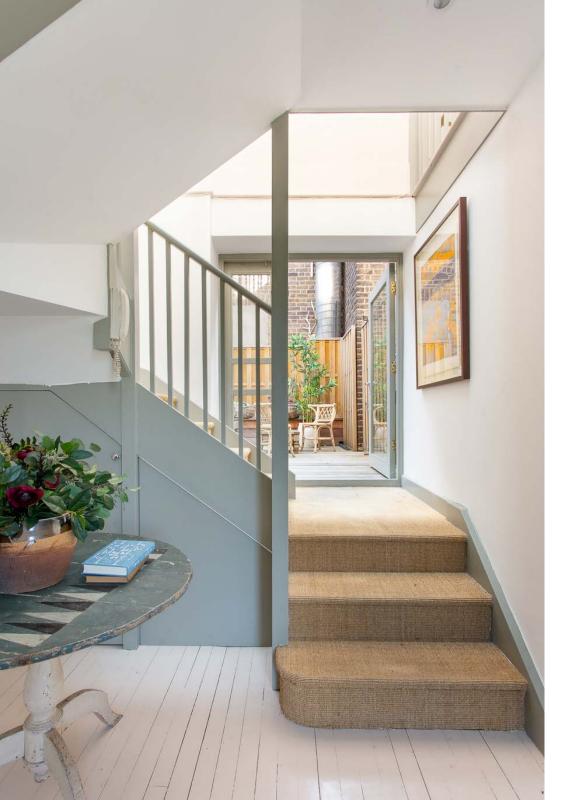

Sat between the bedrooms, a half-landing leads the way to a mini urban oasis – a secluded decked terrace.

GROUND FLOOR

RECEPTION 33'6 x 11'7 (10.2m x 3.5m)

RECEPTION / KITCHEN 51'6 x 12'7 (15.7m x 3.84m) BEDROOM 15 4 x 11 5 (4.7m x 3.5m)