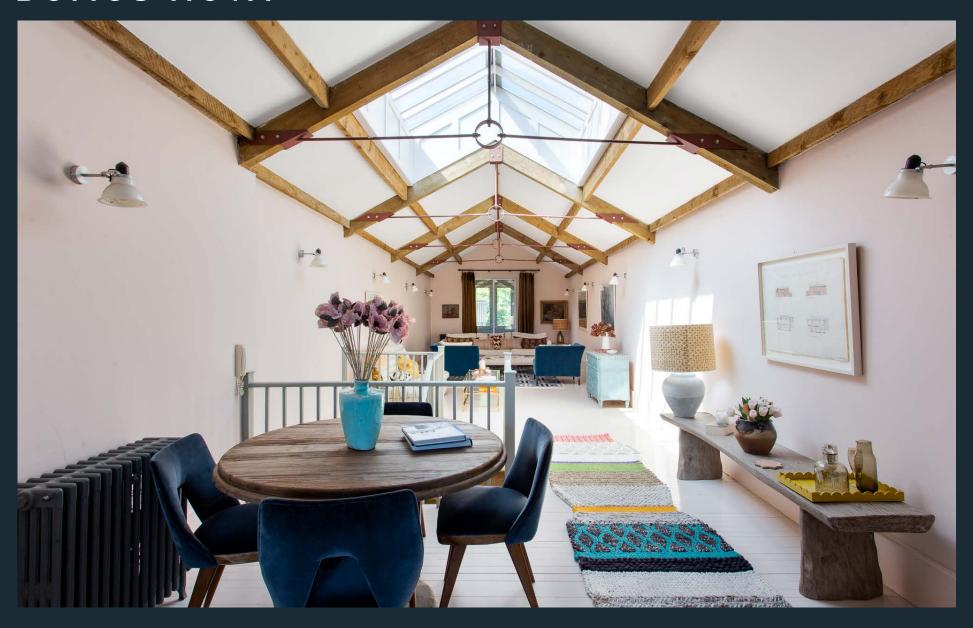

Making the most of an inverted layout, an open-plan kitchen and reception room at the top of the home embraces loft-style living. Natural light flows effortlessly throughout, courtesy of skylights in the soaring vaulted ceiling. At one end, a light grey marble kitchen offers a cool contrast to pale peach walls. Integrated appliances and stainless steel finishes leave a clean feel, while striped fabric conceals open white cabinetry. Sat above the countertops, two windows look out across the neighbouring gardens. A bright seating space sits to the other side, backdropped by glass-panelled doors opening to a balconette.