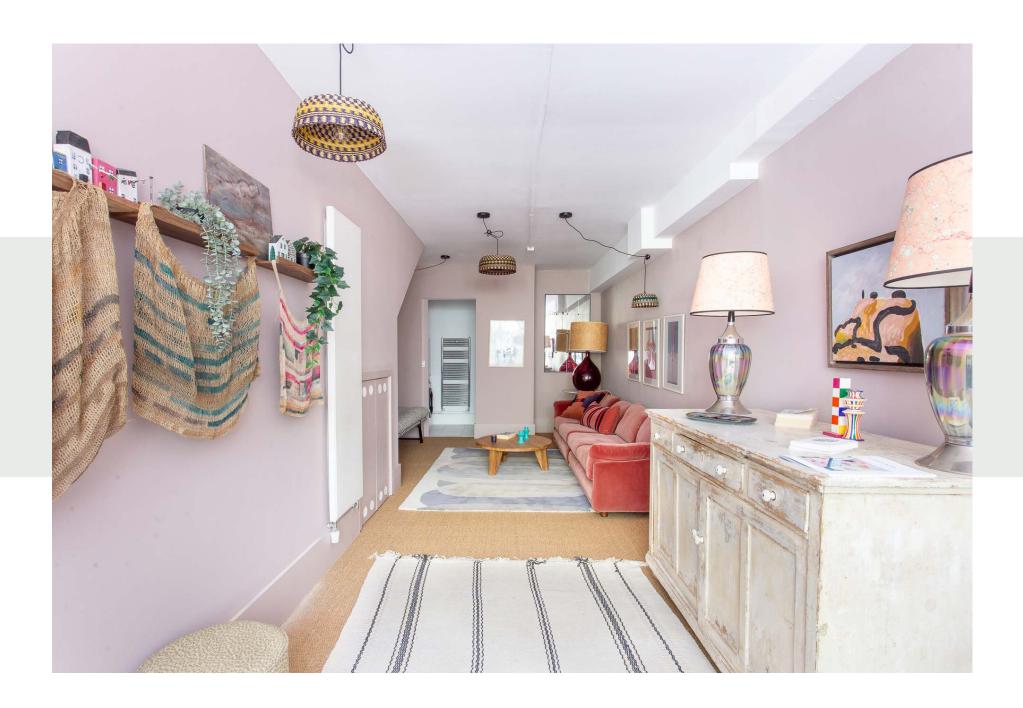

Inside, pastel tones produce a considered canvas for an eclectic trove of curios. In the ground floor reception room, natural light makes for an uplifting welcome. A dusty pink shade wraps around the walls, while neutral carpeting grounds brighter pops of colour.