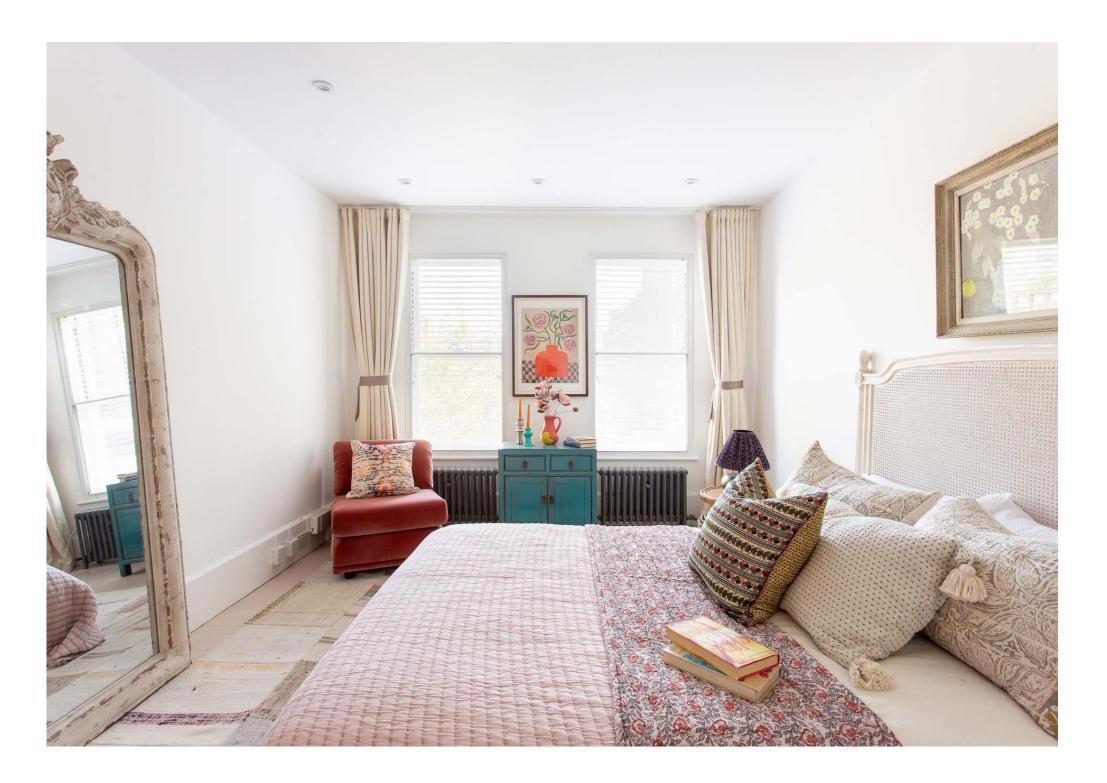

Across the first floor, whitewashed wooden floors sweep through two spacious bedrooms. In the principal, a pared back palette keeps things simple and serene. Elegant fitted wardrobes flank the entrance, while double doors opposite open to a Juliet balcony. A sense of tranquillity continues in the second bedroom. Sash windows invite in light, while grey painted column radiators positioned below create contrast. Enveloped in dark olive tones, a sophisticated family bathroom features a white tiled bathtub with overhead shower.