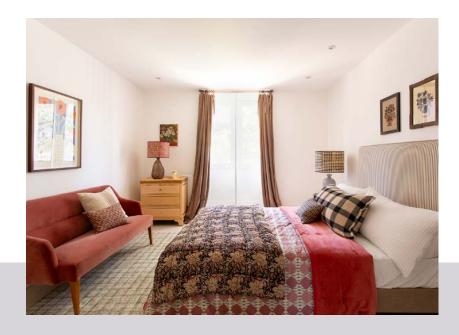

Across the first floor, whitewashed wooden floors sweep through two spacious bedrooms. In the principal, a pared back palette keeps things simple and serene. Elegant fitted wardrobes flank the entrance, while double doors opposite open to a Juliet balcony. A sense of tranquillity continues in the second bedroom. Sash windows invite in light, while grey painted column radiators positioned below create contrast. Enveloped in dark olive tones, a sophisticated family bathroom features a white tiled bathtub with overhead shower.