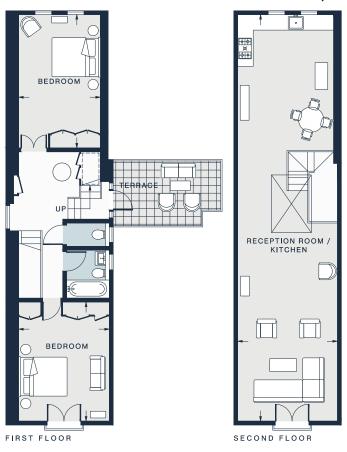

Sat between the bedrooms, a half-landing leads the way to a mini urban oasis – a secluded decked terrace.

GROUND FLOOR

RECEPTION 33'6 x 11'7 (10.2m x 3.5m)

RECEPTION / KITCHEN 51'6 x 12'7 (15.7m x 3.84m) BEDROOM 15 4 x 11 5 (4.7m x 3.5m)

BEDROOM 16'11 x 10'4 (5.2m x 3.1m)

Approx. Gross Internal Area = 1,610 sq ft / 149.6 sq m

Floor plans are for illustrative purposes only and not to scale. Compliant with RICS code of measuring practice.

## **Property Details**

Open-plan kitchen and reception room Additional reception room Two bedrooms Family bathroom Terrace City of Westminster

Approx. 1,610 sq ft / 149.6 sq m EPC - C Council tax - G Freehold