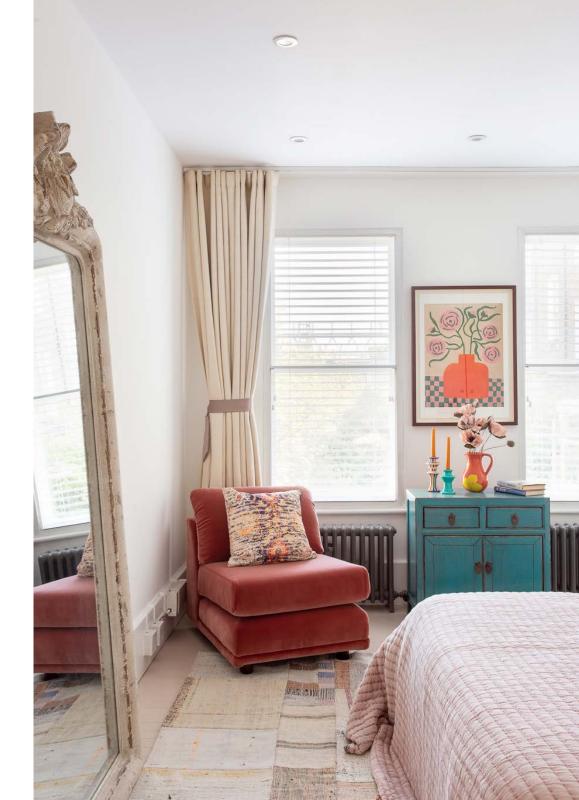

Across the first floor, whitewashed wooden floors sweep through two spacious bedrooms. In the principal, a pared back palette keeps things simple and serene. Elegant fitted wardrobes flank the entrance, while double doors opposite open to a Juliet balcony. A sense of tranquillity continues in the second bedroom. Sash windows invite in light, while grey painted column radiators positioned below create contrast. Enveloped in dark olive tones, a sophisticated family bathroom features a white tiled bathtub with overhead shower.