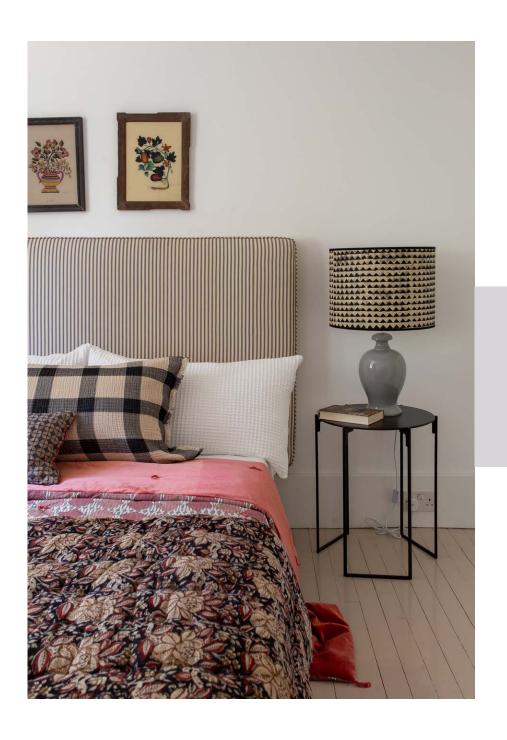

Across the first floor, whitewashed wooden floors sweep through two spacious bedrooms. In the principal, a pared back palette keeps things simple and serene. Elegant fitted wardrobes flank the entrance, while double doors opposite open to a Juliet balcony. A sense of tranquillity continues in the second bedroom. Sash windows invite in light, while grey painted column radiators positioned below create contrast. Enveloped in dark olive tones, a sophisticated family bathroom features a white tiled bathtub with overhead shower.