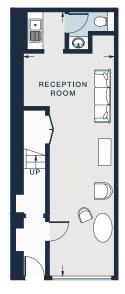

Sat between the bedrooms, a half-landing leads the way to a mini urban oasis – a secluded decked terrace.

GROUND FLOOR

RECEPTION 33'6 x 11'7 (10.2m x 3.5m)

RECEPTION / KITCHEN 51'6 x 12'7 (15.7m x 3.84m) BEDROOM 15 4 x 11 5 (4.7m x 3.5m)

BEDROOM 16'11 x 10'4 (5.2m x 3.1m)

Approx. Gross Internal Area = 1,610 sq ft / 149.6 sq m

Floor plans are for illustrative purposes only and not to scale. Compliant with RICS code of measuring practice.