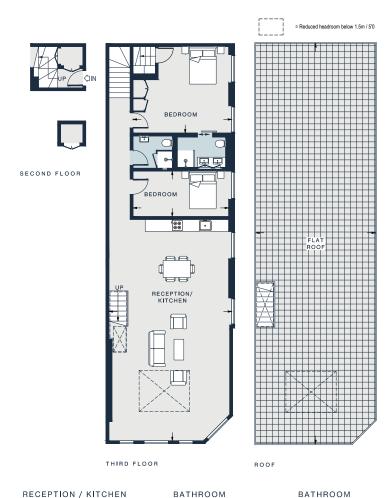

Approx. Gross Internal Area = 1319 sq ft / 126.6 sq m

7 11 x 5 0 (2.4m x 1.5m)

BEDROOM

15 5 x 7 5 (4.7m x 2.2m)

6 4 x 5 4 (1.9m x 1.6m)

FLAT ROOF

65 5 x 19 7 (19.9m x 6.0m)

36'1 x 20'1 (11.0m x 6.1m)

BEDROOM

16'2 x 14'1 (4.9m x 4.3m)

Floor plans are for illustrative purposes only and not to scale. Compliant with RICS code of measuring practice.