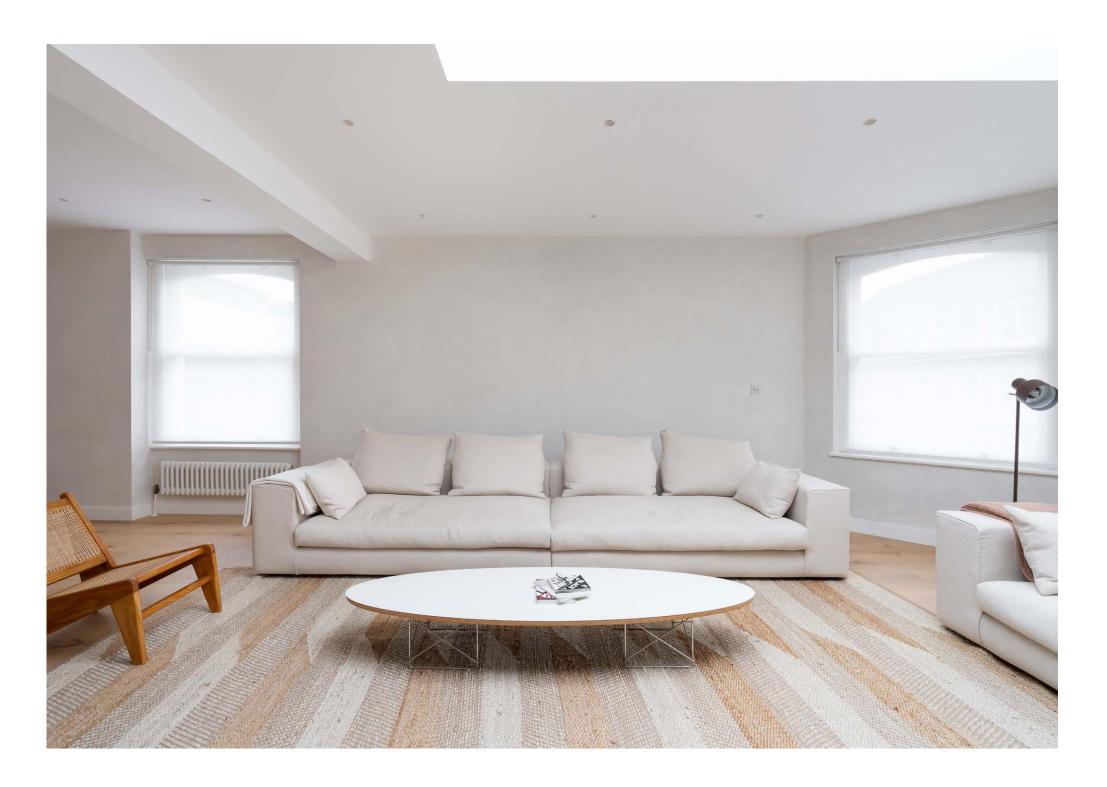

It's an expansive space to be inspired, with clean-line blonde floors and pale walls. Additional illumination is effected through a generous skylight. Over in the kitchen, a stainless-steel splashback, granite-grey feature wall and metallic appliances add a subtle industrial accent.