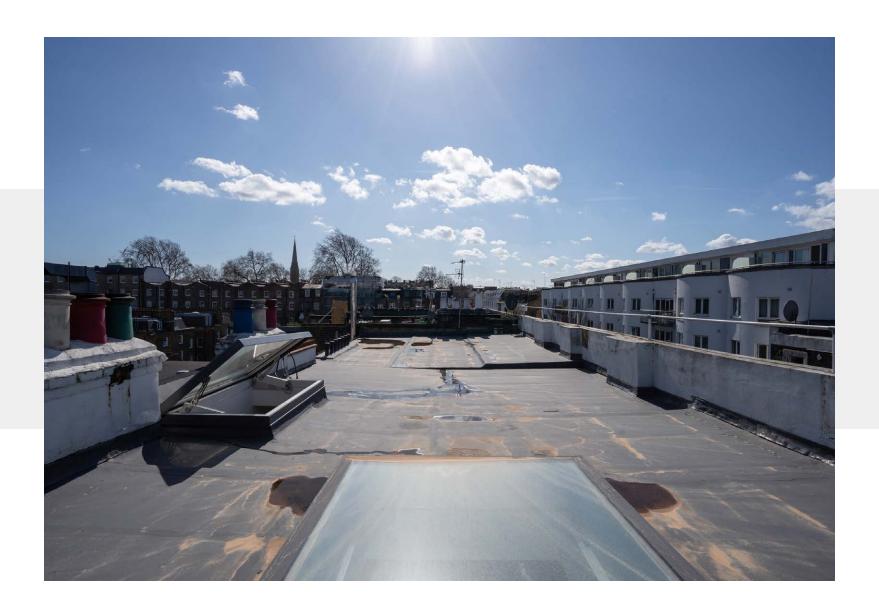

A staircase has been artfully finished with floating treads and vertical cable railings, leading up to the private roof terrace. From here, gaze across Notting Hill's inimitable roofscape.

Back downstairs, the principal bedroom suite is light-filled and serene, with stone-coloured walls demonstrating beauty in simplicity. Wrapped in greyscale marble, the ensuite bathroom features an oversized waterfall shower and dual vanity. A guest bedroom is complete with floor-to-ceiling wardrobes, served by an additional shower room.