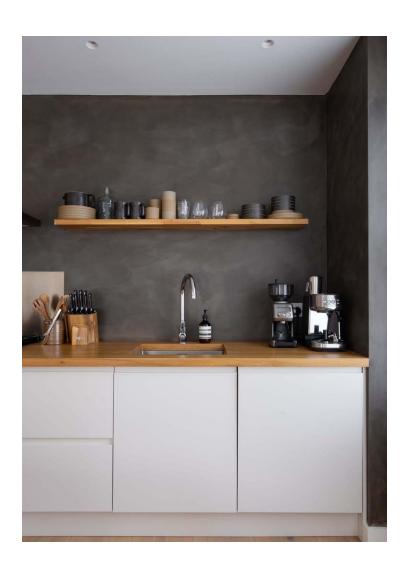

It's an expansive space to be inspired, with clean-line blonde floors and pale walls. Additional illumination is effected through a generous skylight. Over in the kitchen, a stainless-steel splashback, granite-grey feature wall and metallic appliances add a subtle industrial accent.