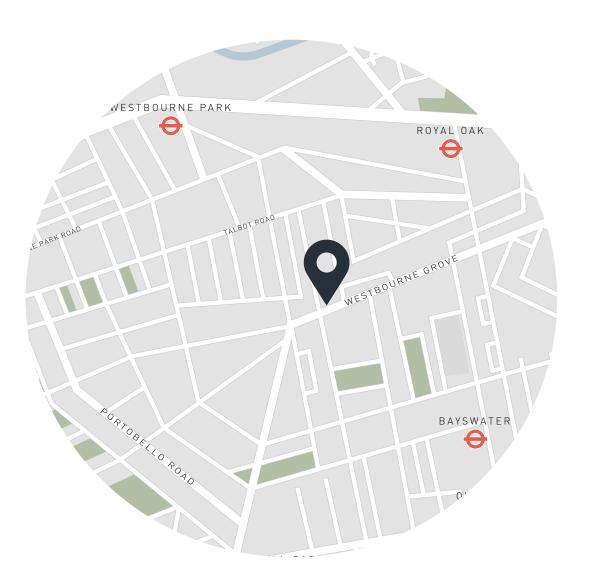

## Location

Embedded in vibrant fabric of Westbourne Grove, this apartment is a stone's throw away from some of the best eateries and shops in the area. Enjoy the innovation of a plant-based brunch at Farmacy, before hitting a spin-class at Psycle. Browse an array of boutiques, from Parisian-designed Sézane to Caudalie for indulgent treatments. Spend a night at coveted restaurant, Gold. With Notting Hill Gate just a 10-minute walk away, there is easy access into central London and beyond.

Royal Oak – 8 minutes (Circle, Hammersmith & City) Notting Hill Gate – 10 mins (Central, Circle, District)

Specialising in London and Ibiza's design-led homes

Let's talk 020 7221 7817 sales@domusnova.com domusnova.com The particulars above are a guide, not an offer or contract. Descriptions, photographs and plans are not statements or representations of fact.