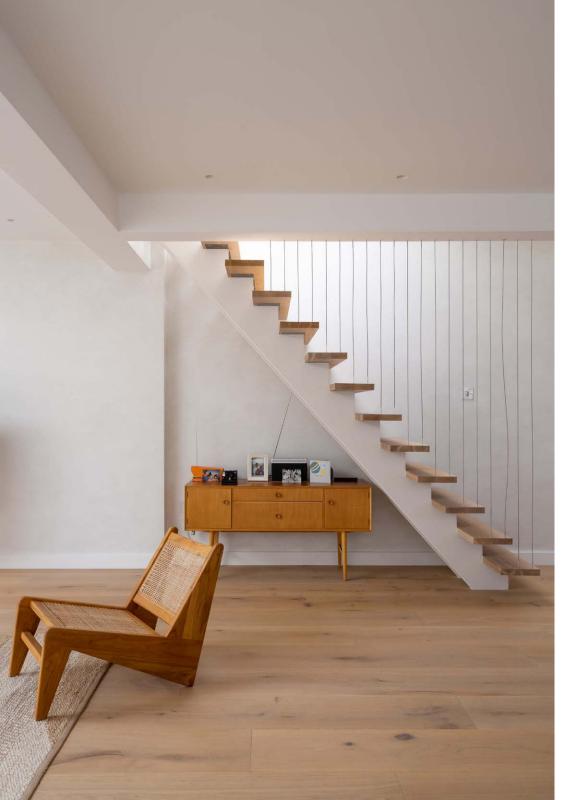

A staircase has been artfully finished with floating treads and vertical cable railings, leading up to the private roof terrace. From here, gaze across Notting Hill's inimitable roofscape.

Back downstairs, the principal bedroom suite is light-filled and serene, with stone-coloured walls demonstrating beauty in simplicity. Wrapped in greyscale marble, the ensuite bathroom features an oversized waterfall shower and dual vanity. A guest bedroom is complete with floor-to-ceiling wardrobes, served by an additional shower room.