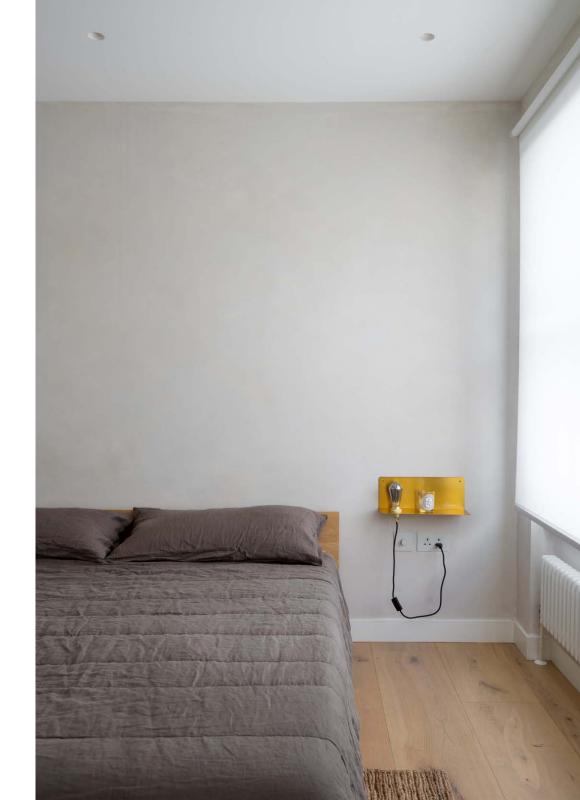

A staircase has been artfully finished with floating treads and vertical cable railings, leading up to the private roof terrace. From here, gaze across Notting Hill's inimitable roofscape.

Back downstairs, the principal bedroom suite is light-filled and serene, with stone-coloured walls demonstrating beauty in simplicity. Wrapped in greyscale marble, the ensuite bathroom features an oversized waterfall shower and dual vanity. A guest bedroom is complete with floor-to-ceiling wardrobes, served by an additional shower room.