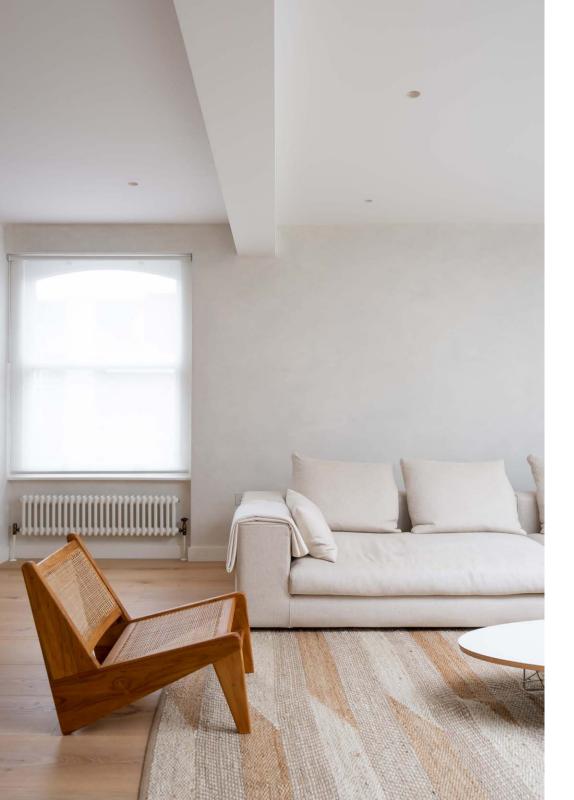

It's an expansive space to be inspired, with clean-line blonde floors and pale walls. Additional illumination is effected through a generous skylight. Over in the kitchen, a stainless-steel splashback, granite-grey feature wall and metallic appliances add a subtle industrial accent.