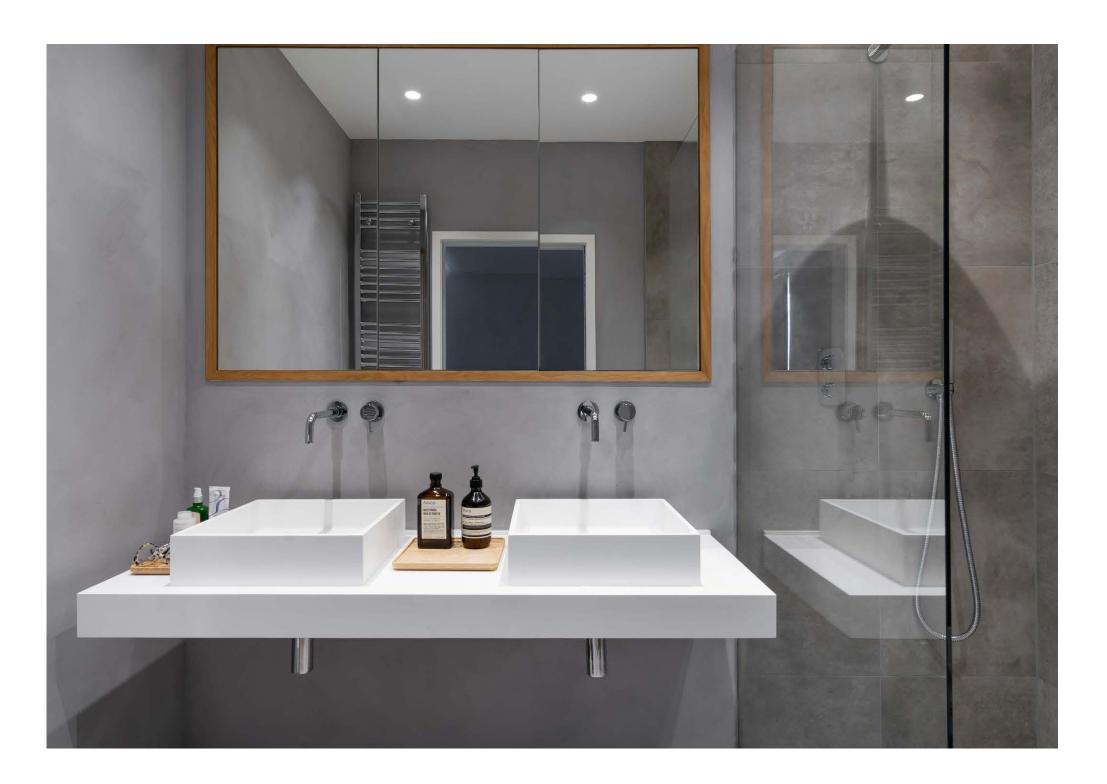

A staircase has been artfully finished with floating treads and vertical cable railings, leading up to the private roof terrace. From here, gaze across Notting Hill's inimitable roofscape.

Back downstairs, the principal bedroom suite is light-filled and serene, with stone-coloured walls demonstrating beauty in simplicity. Wrapped in greyscale marble, the ensuite bathroom features an oversized waterfall shower and dual vanity. A guest bedroom is complete with floor-to-ceiling wardrobes, served by an additional shower room.