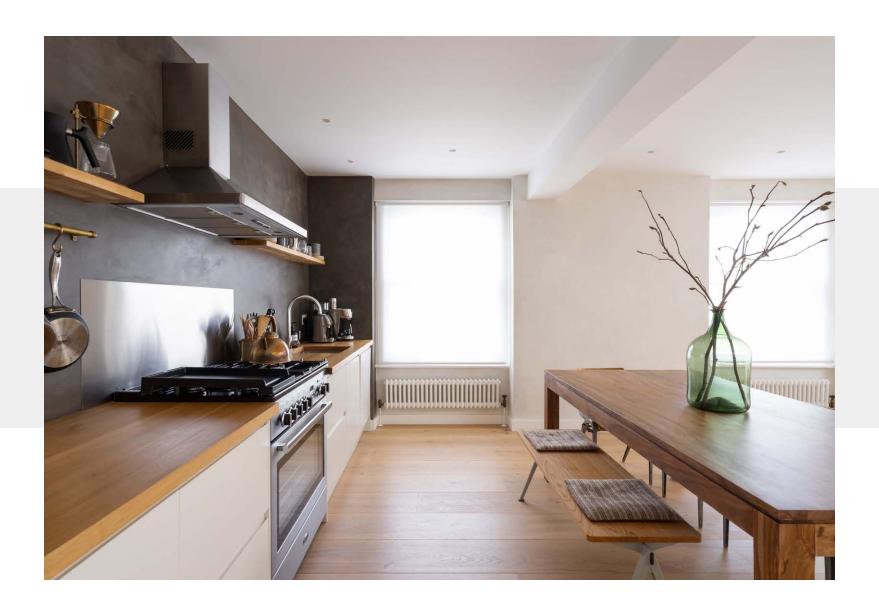

It's an expansive space to be inspired, with clean-line blonde floors and pale walls. Additional illumination is effected through a generous skylight. Over in the kitchen, a stainless-steel splashback, granite-grey feature wall and metallic appliances add a subtle industrial accent.