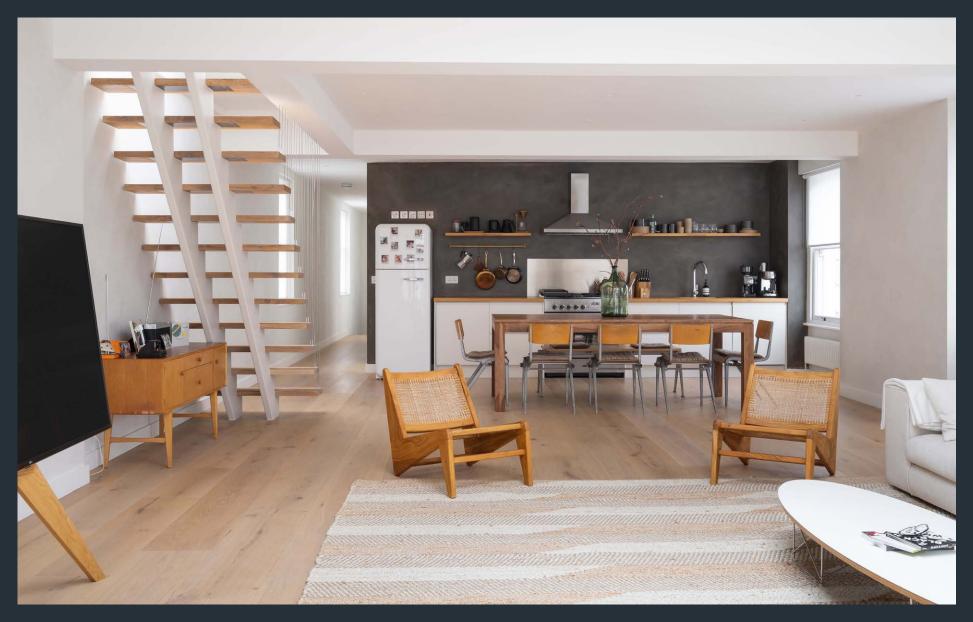

## DOMUS NOVA

Set on desirable Westbourne Grove, this two-bedroom apartment's spacious footprint and refined minimalist palette offers room to run with your creativity. Blonde floors draw you into a sprawling open-plan kitchen and reception room. Courtesy of its end-of-terrace plot, multiple sash windows span the entrance hall and continue into the open-plan kitchen and reception room.

It's an expansive space to be inspired, with clean-line blonde floors and pale walls. Additional illumination is effected through a generous skylight. Over in the kitchen, a stainless-steel splashback, granite-grey feature wall and metallic appliances add a subtle industrial accent.

A staircase has been artfully finished with floating treads and vertical cable railings, leading up to the private roof terrace. From here, gaze across Notting Hill's inimitable roofscape.

Back downstairs, the principal bedroom suite is light-filled and serene, with stone-coloured walls demonstrating beauty in simplicity. Wrapped in greyscale marble, the ensuite bathroom features an oversized waterfall shower and dual vanity. A guest bedroom is complete with floor-to-ceiling wardrobes, served by an additional shower room.