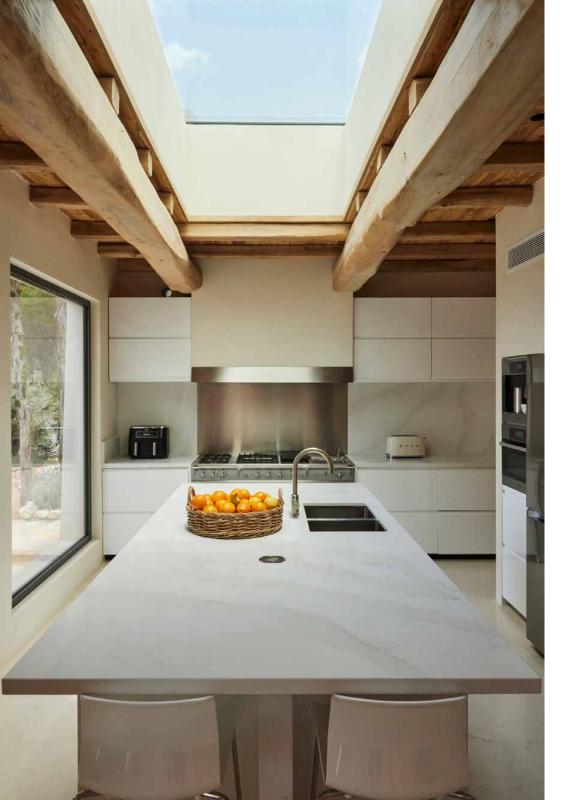

Inside there's a captivating sense of old meets new. Beyond towering wooden doors, time-honoured materials work in harmony with modern design. Stretches of glazing flood in light, at every moment drawing focus to captivating vistas. A skylight draws warmth to a sociable culinary setting, where Elm and Sabina beams lend a light rustic feel. Gather at a striking stone island or settle in for the evening across the 10-seater dining table. Steps lead down to an indulgent cinema room – an inviting spot to convene on cooler evenings.