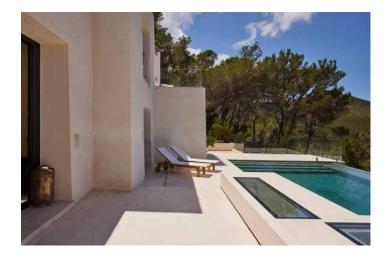

Stepping outdoors – a terrace extends seamlessly from the interiors. An infinity pool beckons on sun-drenched days, while picturesque landscape and glistening sea make for an alluring backdrop.

Upstairs, the principal bedroom suite impresses with neutral tones and natural light. Complete with its own private terrace, there's also an enviable en suite bathroom with an oval bathtub to sink into. Elsewhere four further bedrooms enjoy an abundance of light, two of which also feature exterior access.