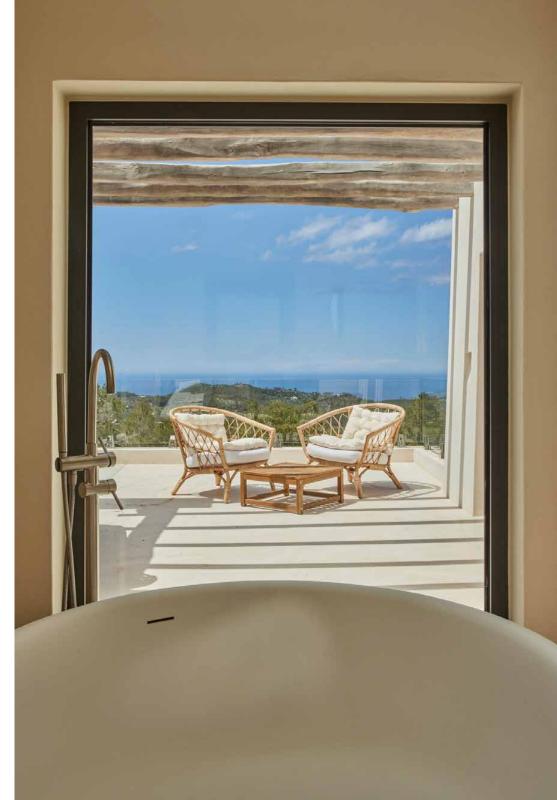

Stepping outdoors – a terrace extends seamlessly from the interiors. An infinity pool beckons on sun-drenched days, while picturesque landscape and glistening sea make for an alluring backdrop.

Upstairs, the principal bedroom suite impresses with neutral tones and natural light. Complete with its own private terrace, there's also an enviable en suite bathroom with an oval bathtub to sink into. Elsewhere four further bedrooms enjoy an abundance of light, two of which also feature exterior access.