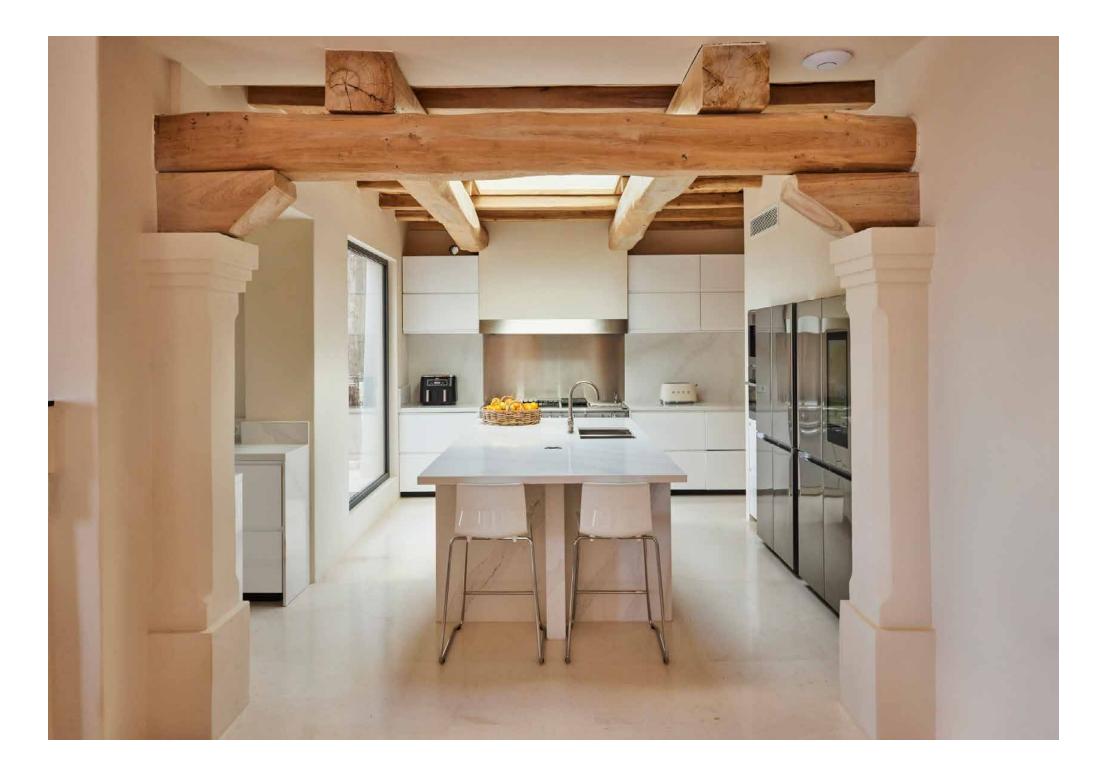

Inside there's a captivating sense of old meets new. Beyond towering wooden doors, time-honoured materials work in harmony with modern design. Stretches of glazing flood in light, at every moment drawing focus to captivating vistas. A skylight draws warmth to a sociable culinary setting, where Elm and Sabina beams lend a light rustic feel. Gather at a striking stone island or settle in for the evening across the 10-seater dining table. Steps lead down to an indulgent cinema room – an inviting spot to convene on cooler evenings.