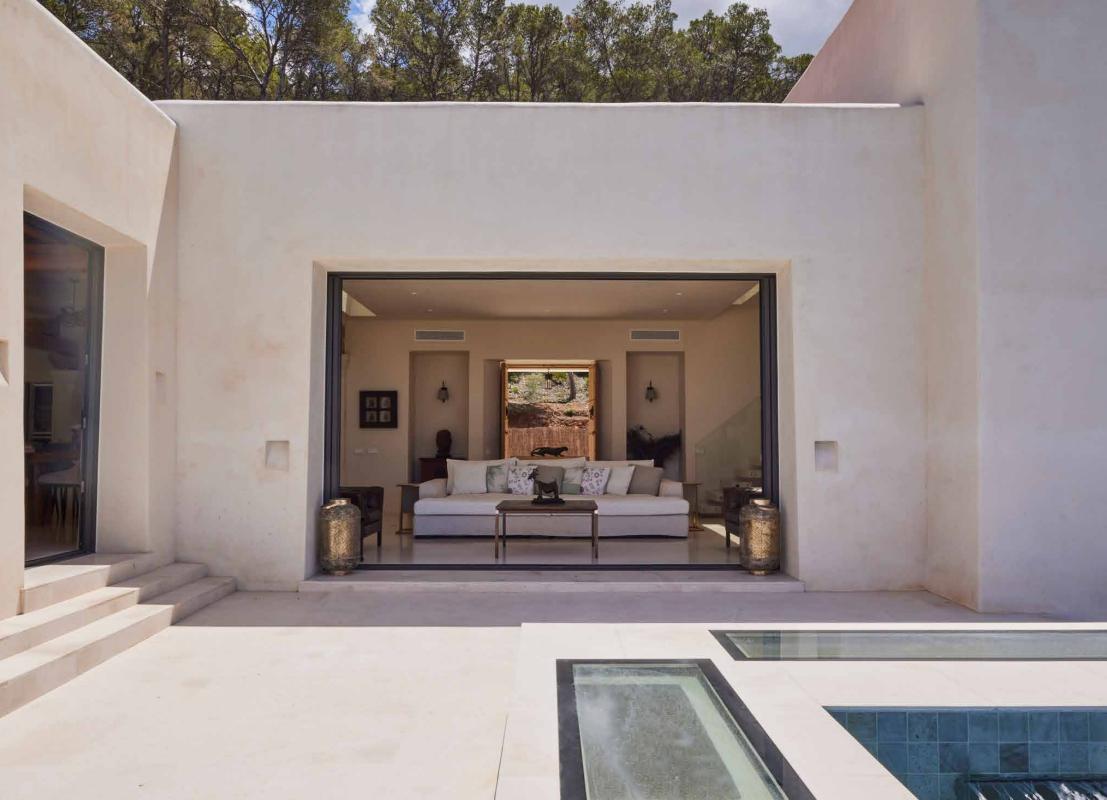

Stepping outdoors – a terrace extends seamlessly from the interiors. An infinity pool beckons on sun-drenched days, while picturesque landscape and glistening sea make for an alluring backdrop.

Upstairs, the principal bedroom suite impresses with neutral tones and natural light. Complete with its own private terrace, there's also an enviable en suite bathroom with an oval bathtub to sink into. Elsewhere four further bedrooms enjoy an abundance of light, two of which also feature exterior access.