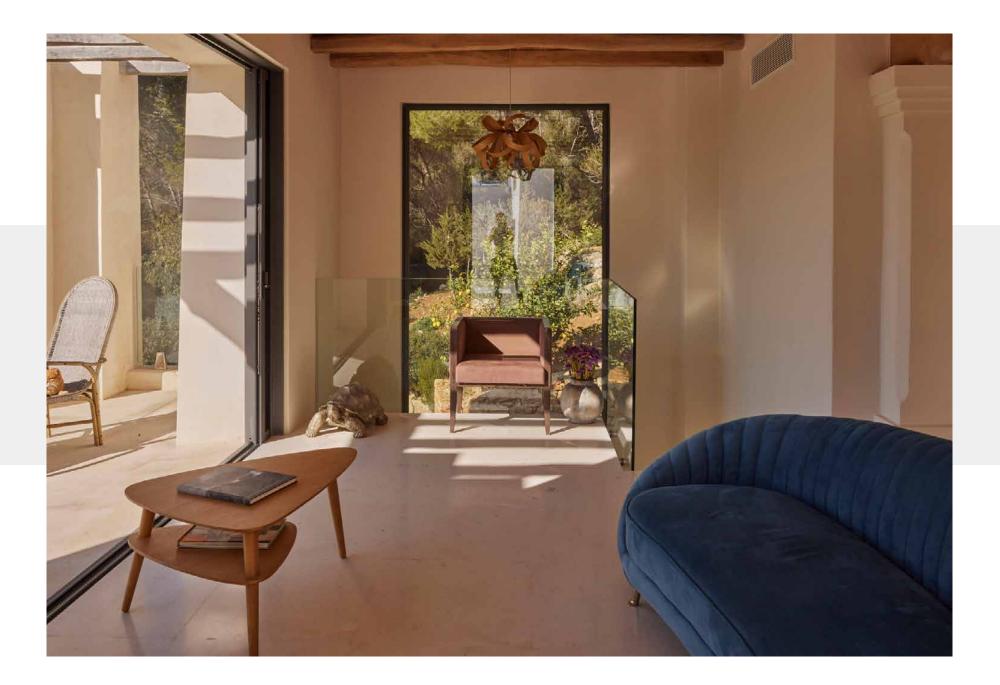

Inside there's a captivating sense of old meets new. Beyond towering wooden doors, time-honoured materials work in harmony with modern design. Stretches of glazing flood in light, at every moment drawing focus to captivating vistas. A skylight draws warmth to a sociable culinary setting, where Elm and Sabina beams lend a light rustic feel. Gather at a striking stone island or settle in for the evening across the 10-seater dining table. Steps lead down to an indulgent cinema room – an inviting spot to convene on cooler evenings.