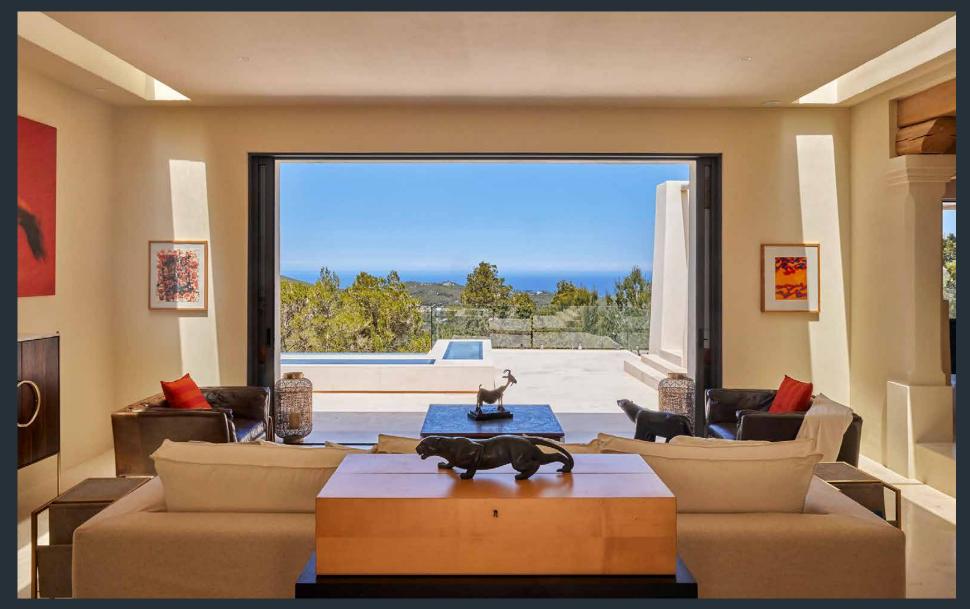

Inside there's a captivating sense of old meets new. Beyond towering wooden doors, time-honoured materials work in harmony with modern design. Stretches of glazing flood in light, at every moment drawing focus to captivating vistas. A skylight draws warmth to a sociable culinary setting, where Elm and Sabina beams lend a light rustic feel. Gather at a striking stone island or settle in for the evening across the 10-seater dining table. Steps lead down to an indulgent cinema room – an inviting spot to convene on cooler evenings.

Stepping outdoors – a terrace extends seamlessly from the interiors. An infinity pool beckons on sun-drenched days, while picturesque landscape and glistening sea make for an alluring backdrop.

Upstairs, the principal bedroom suite impresses with neutral tones and natural light. Complete with its own private terrace, there's also an enviable en suite bathroom with an oval bathtub to sink into. Elsewhere four further bedrooms enjoy an abundance of light, two of which also feature exterior access.