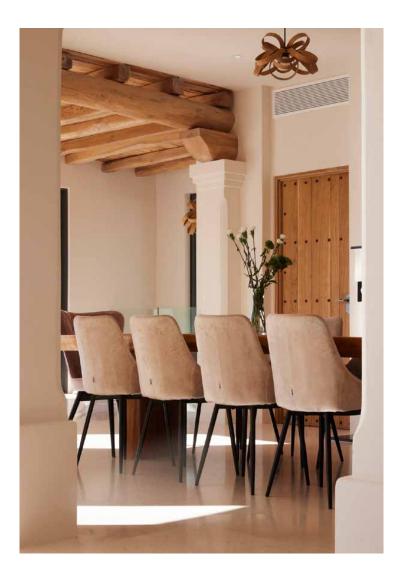

Inside there's a captivating sense of old meets new. Beyond towering wooden doors, time-honoured materials work in harmony with modern design. Stretches of glazing flood in light, at every moment drawing focus to captivating vistas. A skylight draws warmth to a sociable culinary setting, where Elm and Sabina beams lend a light rustic feel. Gather at a striking stone island or settle in for the evening across the 10-seater dining table. Steps lead down to an indulgent cinema room – an inviting spot to convene on cooler evenings.