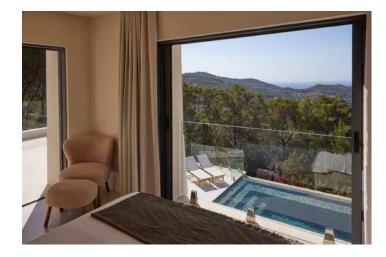

Stepping outdoors – a terrace extends seamlessly from the interiors. An infinity pool beckons on sun-drenched days, while picturesque landscape and glistening sea make for an alluring backdrop.

Upstairs, the principal bedroom suite impresses with neutral tones and natural light. Complete with its own private terrace, there's also an enviable en suite bathroom with an oval bathtub to sink into. Elsewhere four further bedrooms enjoy an abundance of light, two of which also feature exterior access.