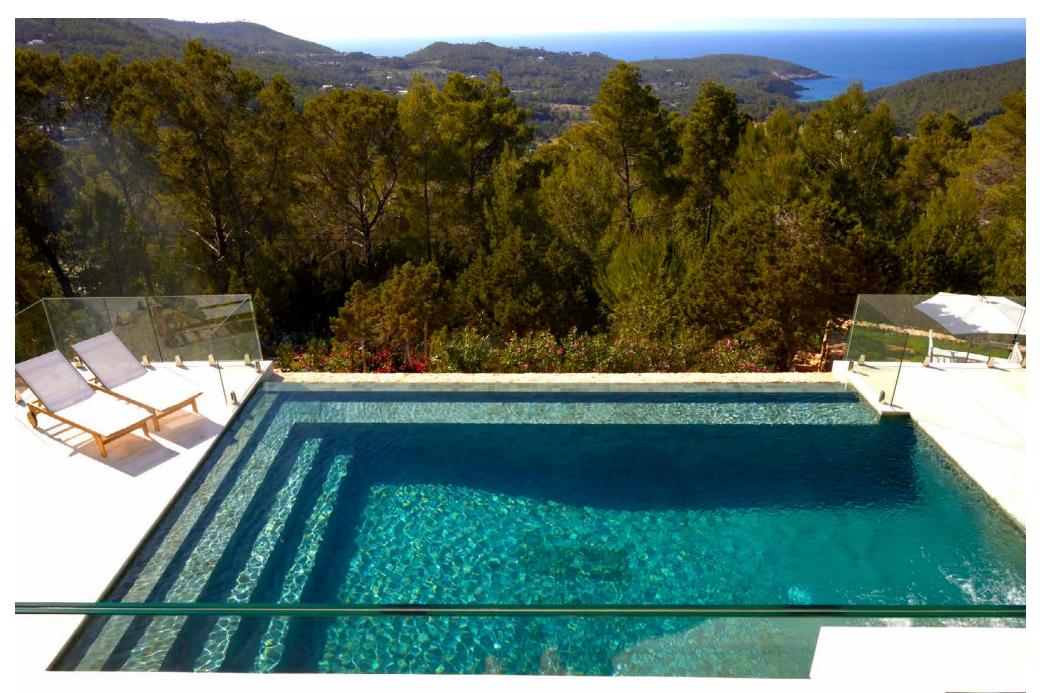

Stepping outdoors – a terrace extends seamlessly from the interiors. An infinity pool beckons on sun-drenched days, while picturesque landscape and glistening sea make for an alluring backdrop.

Upstairs, the principal bedroom suite impresses with neutral tones and natural light. Complete with its own private terrace, there's also an enviable en suite bathroom with an oval bathtub to sink into. Elsewhere four further bedrooms enjoy an abundance of light, two of which also feature exterior access.

### Property Details

Sea views Open-plan kitchen, dining and reception room Multiple terraces Outdoor dining area Infinity pool Cinema room Underfloor heating

31-day minimum stay 5 bedrooms, 5 bathrooms