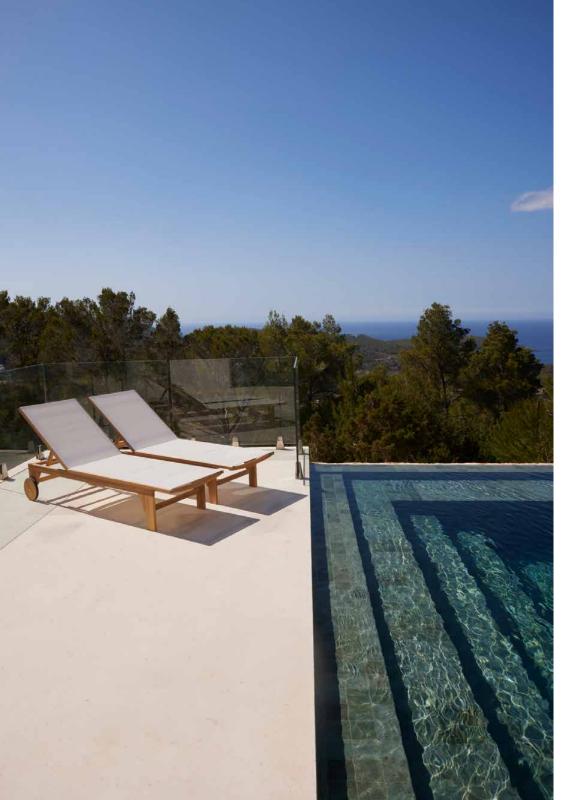

Stepping outdoors – a terrace extends seamlessly from the interiors. An infinity pool beckons on sun-drenched days, while picturesque landscape and glistening sea make for an alluring backdrop.

Upstairs, the principal bedroom suite impresses with neutral tones and natural light. Complete with its own private terrace, there's also an enviable en suite bathroom with an oval bathtub to sink into. Elsewhere four further bedrooms enjoy an abundance of light, two of which also feature exterior access.