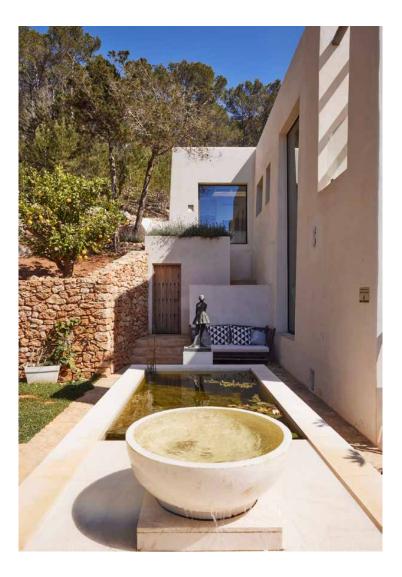

Stepping outdoors – a terrace extends seamlessly from the interiors. An infinity pool beckons on sun-drenched days, while picturesque landscape and glistening sea make for an alluring backdrop.

Upstairs, the principal bedroom suite impresses with neutral tones and natural light. Complete with its own private terrace, there's also an enviable en suite bathroom with an oval bathtub to sink into. Elsewhere four further bedrooms enjoy an abundance of light, two of which also feature exterior access.