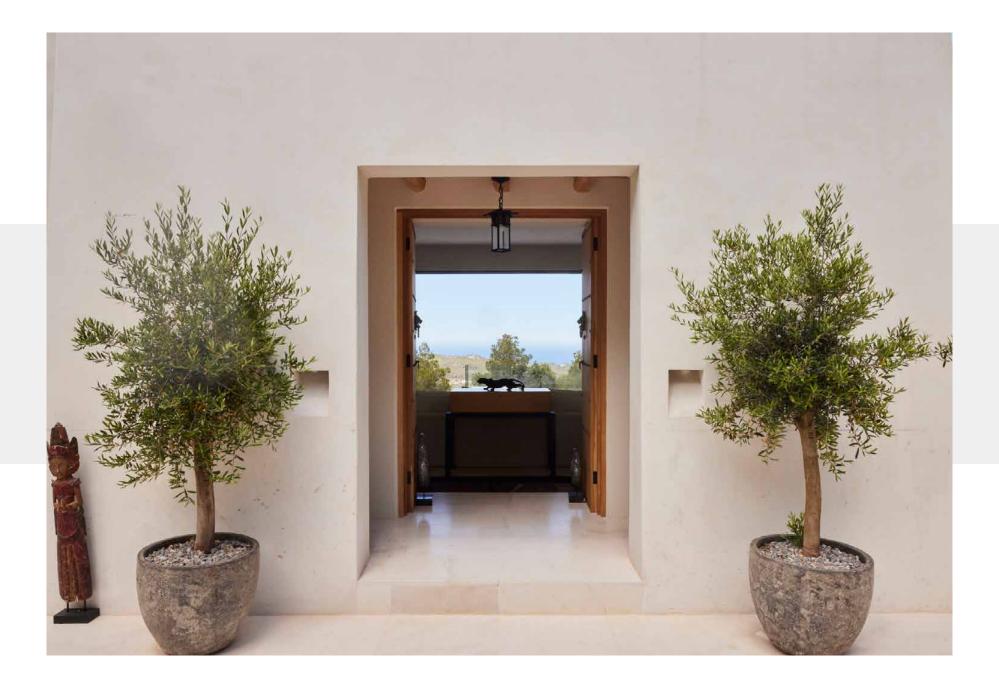

Inside there's a captivating sense of old meets new. Beyond towering wooden doors, time-honoured materials work in harmony with modern design. Stretches of glazing flood in light, at every moment drawing focus to captivating vistas. A skylight draws warmth to a sociable culinary setting, where Elm and Sabina beams lend a light rustic feel. Gather at a striking stone island or settle in for the evening across the 10-seater dining table. Steps lead down to an indulgent cinema room – an inviting spot to convene on cooler evenings.