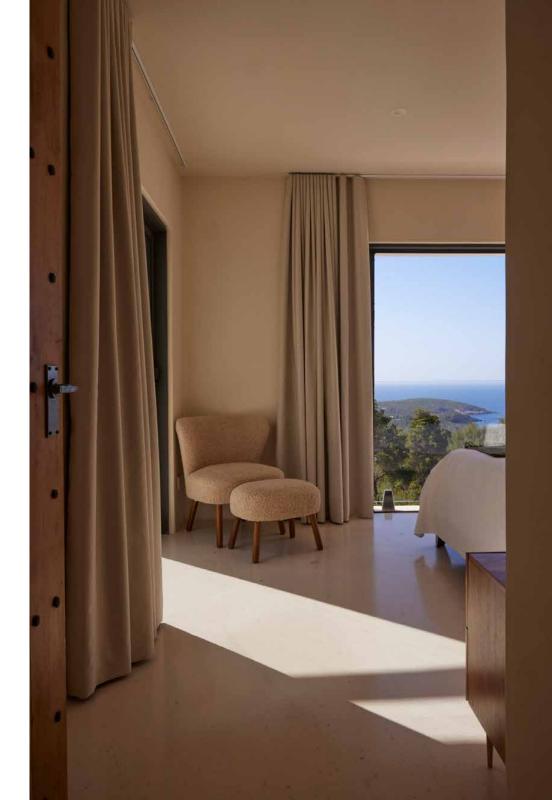

Stepping outdoors – a terrace extends seamlessly from the interiors. An infinity pool beckons on sun-drenched days, while picturesque landscape and glistening sea make for an alluring backdrop.

Upstairs, the principal bedroom suite impresses with neutral tones and natural light. Complete with its own private terrace, there's also an enviable en suite bathroom with an oval bathtub to sink into. Elsewhere four further bedrooms enjoy an abundance of light, two of which also feature exterior access.