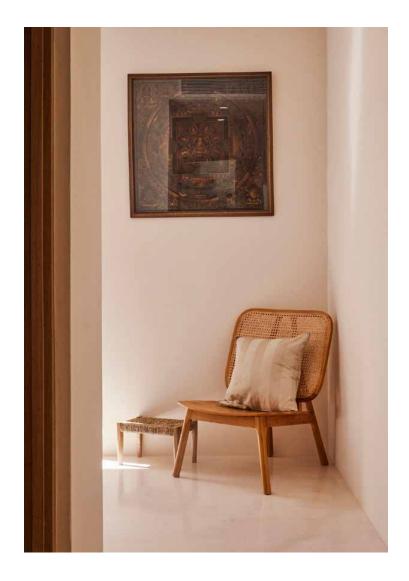

Inside there's a captivating sense of old meets new. Beyond towering wooden doors, time-honoured materials work in harmony with modern design. Stretches of glazing flood in light, at every moment drawing focus to captivating vistas. A skylight draws warmth to a sociable culinary setting, where Elm and Sabina beams lend a light rustic feel. Gather at a striking stone island or settle in for the evening across the 10-seater dining table. Steps lead down to an indulgent cinema room – an inviting spot to convene on cooler evenings.