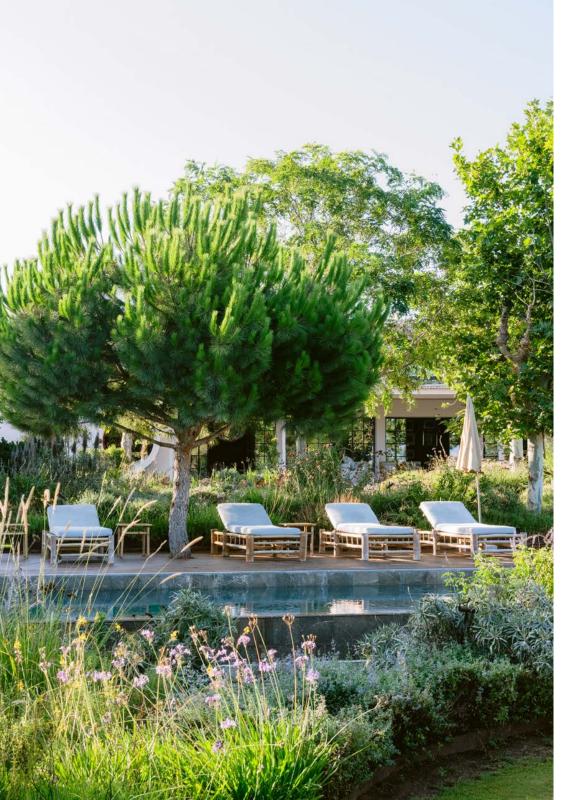

Outside, covered seating and dining areas embrace the Ibizan lifestyle, unshaped timber overhead providing dappled light. Blue-toned walls blend with the sky yet create a courtyard feel. A chillout area sits among the foliage while a dining space is given shelter by the combined canopy of a trio of trees. On the other side of the villa, a luscious garden is complemented by a saltwater infinity pool.