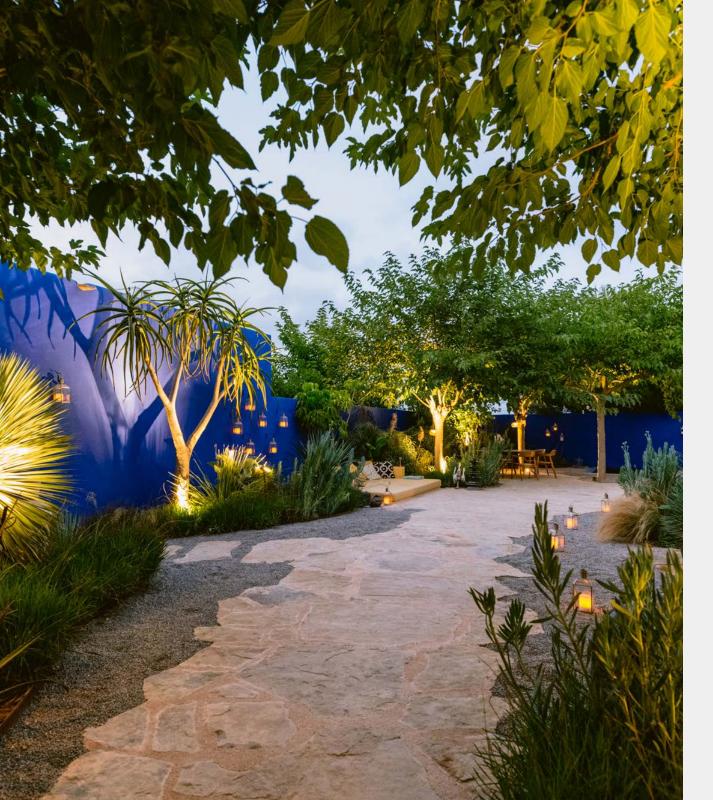

Hidden away between the hills and farmland of Ibiza's rugged north, an oversized wooden door gives few clues as to the home within. Inside, a walled garden is an oasis of trees and plants. A paved pathway leads to an expansive villa pairing Ibicencan textures and up-to-the-minute interiors.

Outside, covered seating and dining areas embrace the Ibizan lifestyle, unshaped timber overhead providing dappled light. Blue-toned walls blend with the sky yet create a courtyard feel. A chillout area sits among the foliage while a dining space is given shelter by the combined canopy of a trio of trees. On the other side of the villa, a luscious garden is complemented by a saltwater infinity pool.