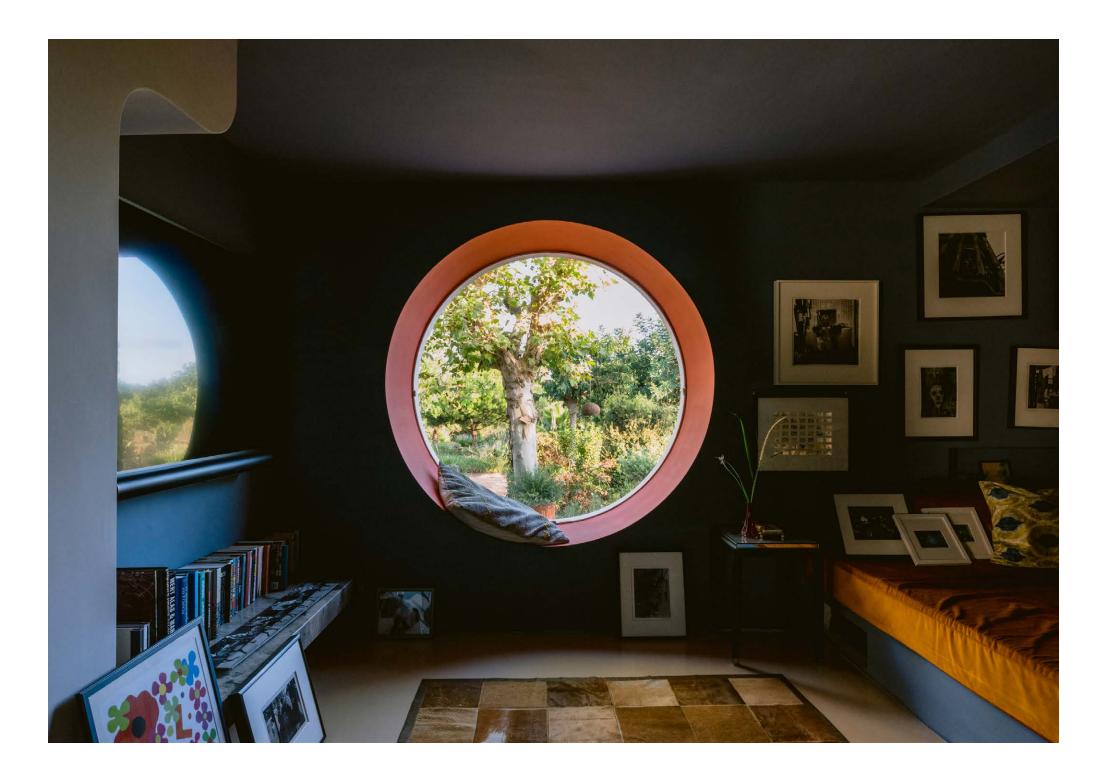

Stone flooring flows into a media room where a porthole window, large enough to sit in, frames verdant views of the grounds beyond. A separate games room combines a pool table and an additional seating area crowned with a Sputnik chandelier.