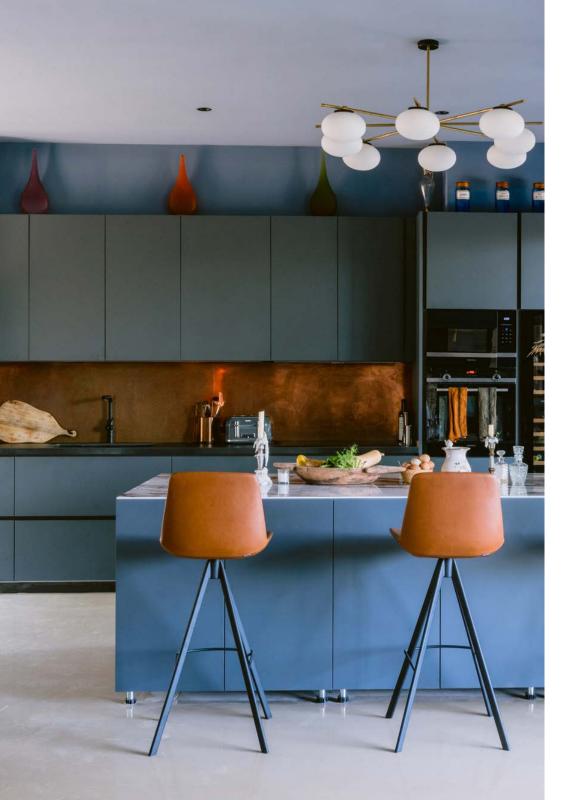

The open-plan kitchen, dining and reception room dominates the ground floor. A rare departure from the island aesthetic, this space wears an urbane look. Minimalistic matte cabinetry, steel-framed windows and denim-toned walls adorned with artwork leave a lasting first impression.