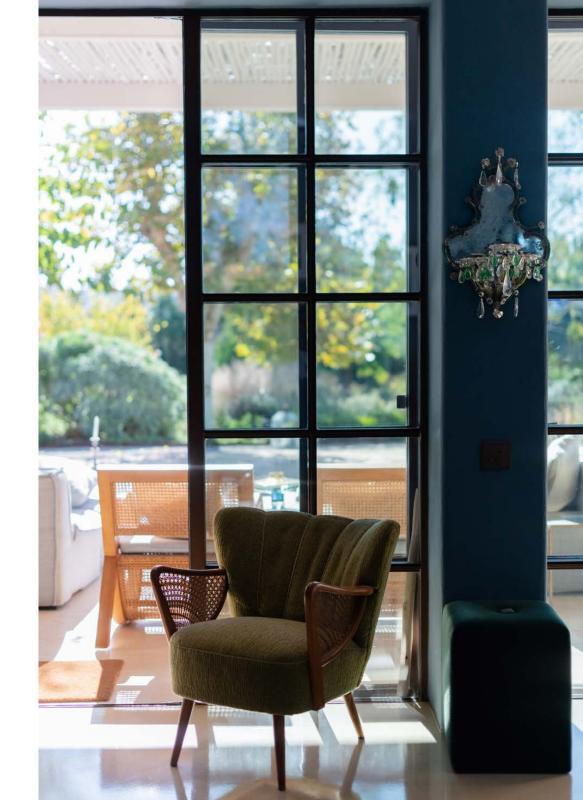

The open-plan kitchen, dining and reception room dominates the ground floor. A rare departure from the island aesthetic, this space wears an urbane look. Minimalistic matte cabinetry, steel-framed windows and denim-toned walls adorned with artwork leave a lasting first impression.