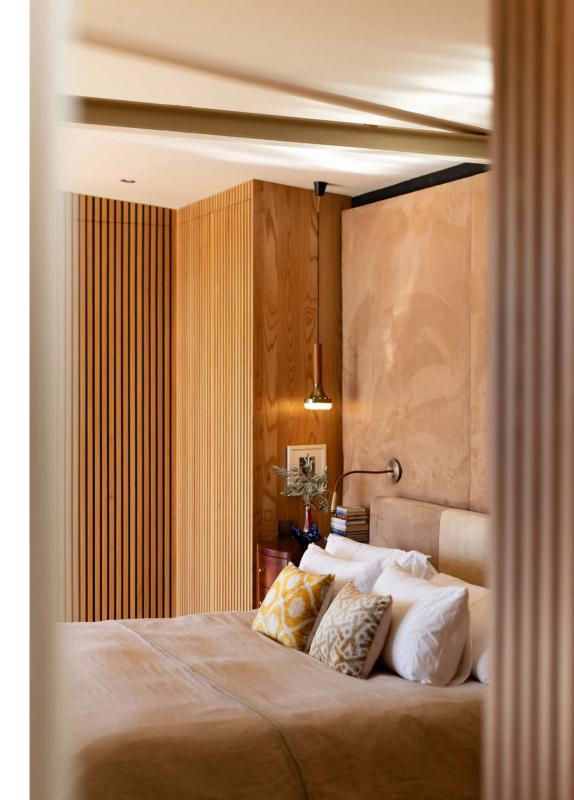

Inside, a spiral staircase threads its way between the three levels. The home's principal bedroom suite sits on the top floor. This space features fitted storage, organic textures and access to a roof terrace. Its indulgent en suite bathroom benefits from a walk-in rainfall shower finished in white-veined dark marble. Five further bedrooms, each served by a bathroom, enjoy poised design details, and an abundance of natural light.