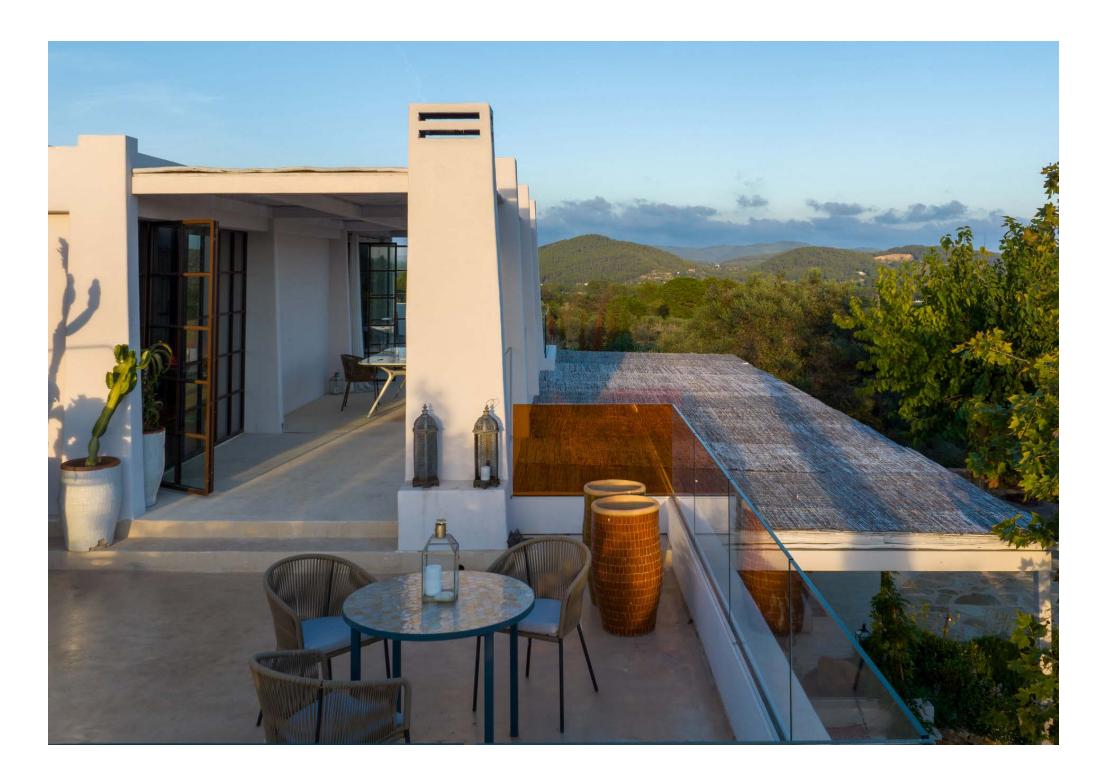

Outside, covered seating and dining areas embrace the Ibizan lifestyle, unshaped timber overhead providing dappled light. Blue-toned walls blend with the sky yet create a courtyard feel. A chillout area sits among the foliage while a dining space is given shelter by the combined canopy of a trio of trees. On the other side of the villa, a luscious garden is complemented by a saltwater infinity pool.