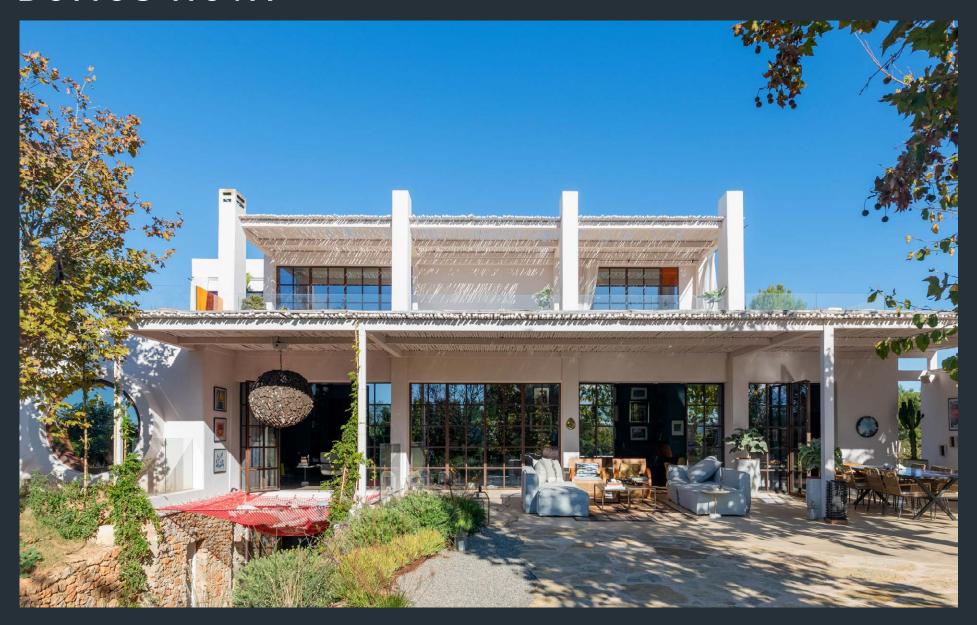

Hidden away between the hills and farmland of Ibiza's rugged north, an oversized wooden door gives few clues as to the home within. Inside, a walled garden is an oasis of trees and plants. A paved pathway leads to an expansive villa pairing Ibicencan textures and up-to-the-minute interiors.

The open-plan kitchen, dining and reception room dominates the ground floor. A rare departure from the island aesthetic, this space wears an urbane look. Minimalistic matte cabinetry, steel-framed windows and denim-toned walls adorned with artwork leave a lasting first impression.

Outside, covered seating and dining areas embrace the Ibizan lifestyle, unshaped timber overhead providing dappled light. Blue-toned walls blend with the sky yet create a courtyard feel. A chillout area sits among the foliage while a dining space is given shelter by the combined canopy of a trio of trees. On the other side of the villa, a luscious garden is complemented by a saltwater infinity pool.