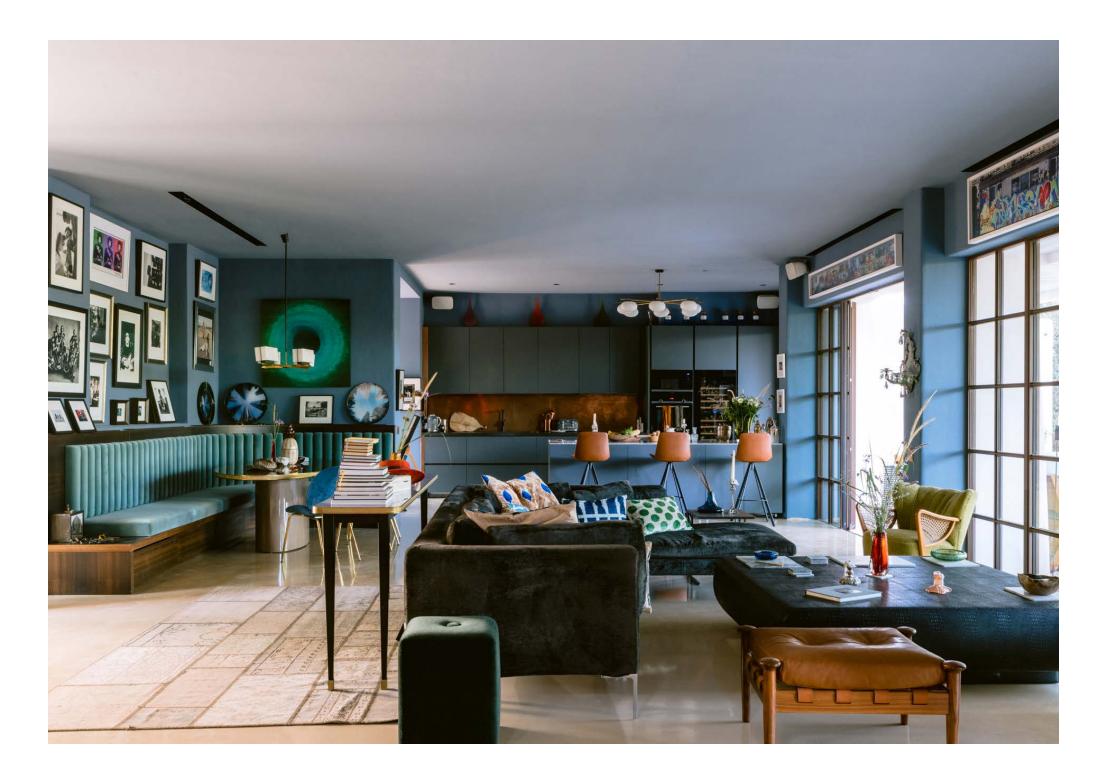

The open-plan kitchen, dining and reception room dominates the ground floor. A rare departure from the island aesthetic, this space wears an urbane look. Minimalistic matte cabinetry, steel-framed windows and denim-toned walls adorned with artwork leave a lasting first impression.