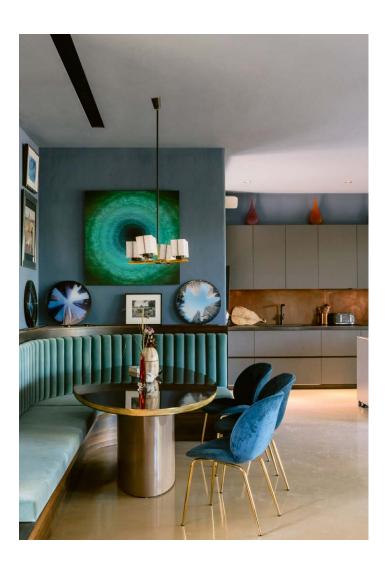

The open-plan kitchen, dining and reception room dominates the ground floor. A rare departure from the island aesthetic, this space wears an urbane look. Minimalistic matte cabinetry, steel-framed windows and denim-toned walls adorned with artwork leave a lasting first impression.