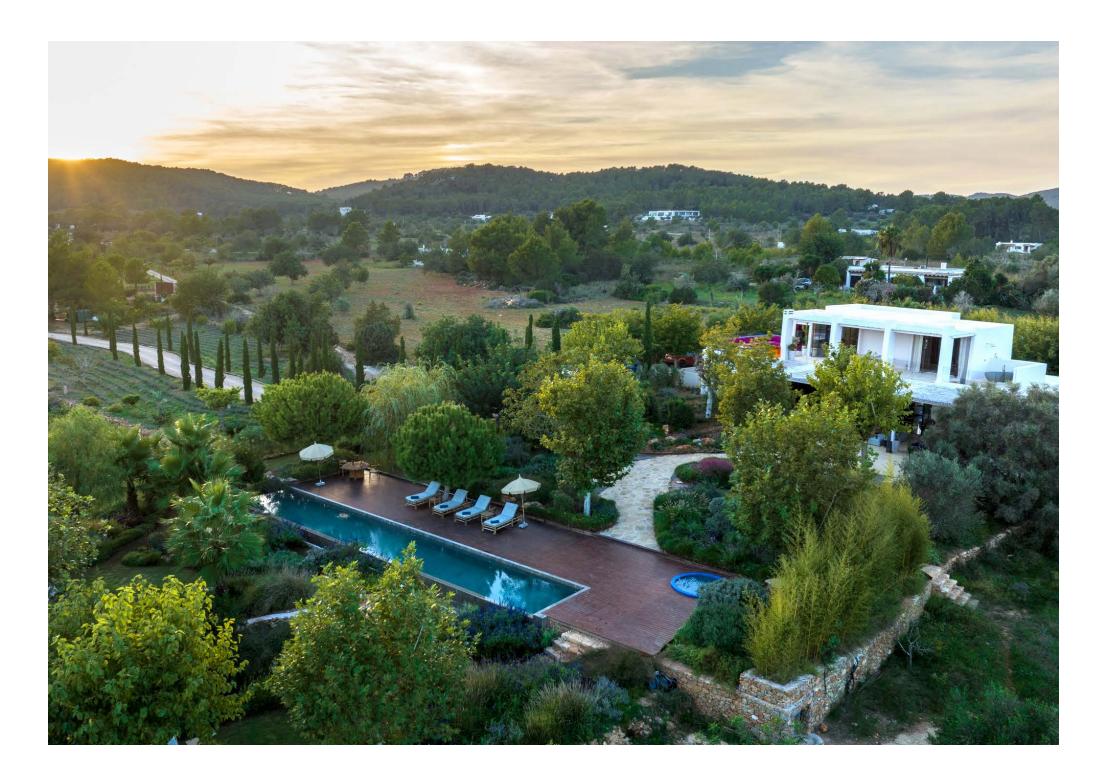

Outside, covered seating and dining areas embrace the Ibizan lifestyle, unshaped timber overhead providing dappled light. Blue-toned walls blend with the sky yet create a courtyard feel. A chillout area sits among the foliage while a dining space is given shelter by the combined canopy of a trio of trees. On the other side of the villa, a luscious garden is complemented by a saltwater infinity pool.