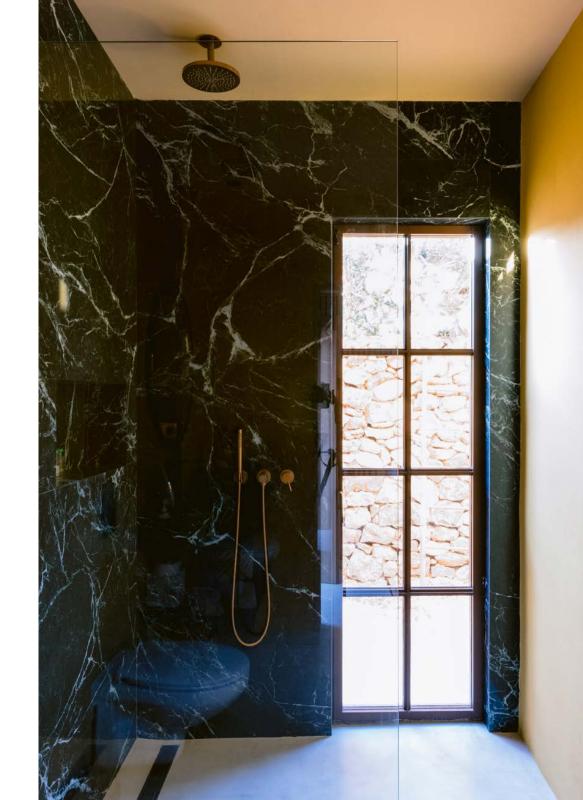

Inside, a spiral staircase threads its way between the three levels. The home's principal bedroom suite sits on the top floor. This space features fitted storage, organic textures and access to a roof terrace. Its indulgent en suite bathroom benefits from a walk-in rainfall shower finished in white-veined dark marble. Five further bedrooms, each served by a bathroom, enjoy poised design details, and an abundance of natural light.