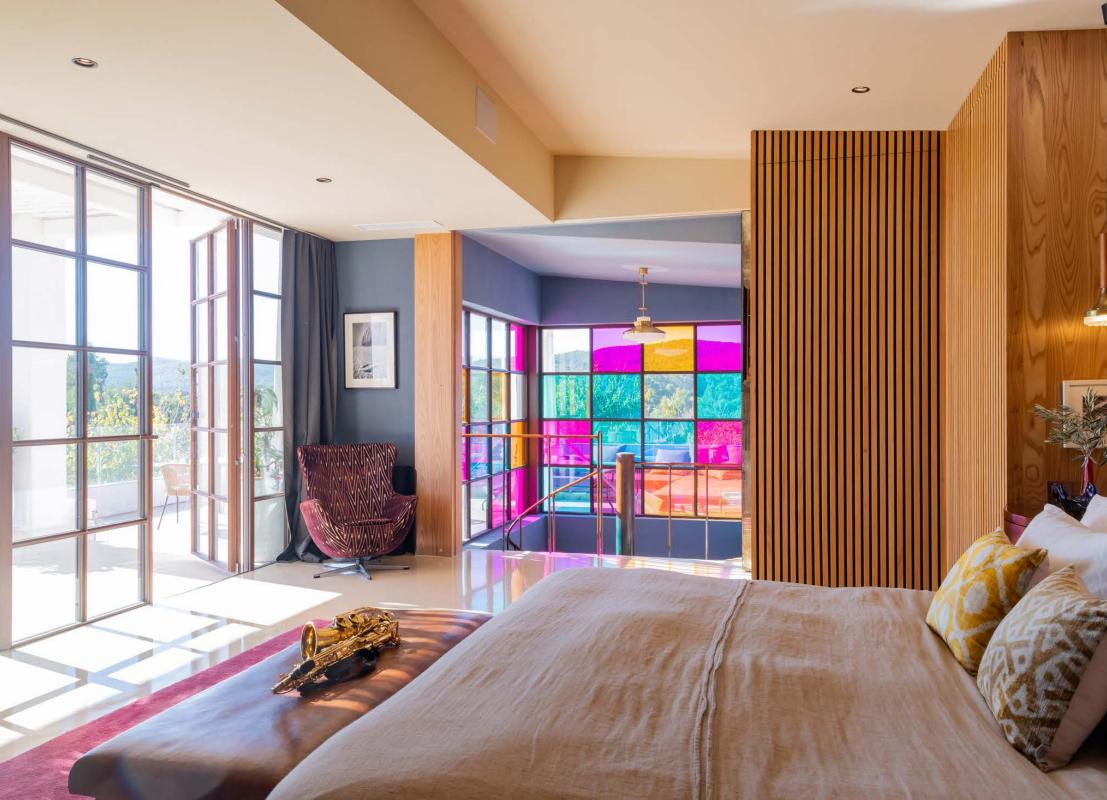

Inside, a spiral staircase threads its way between the three levels. The home's principal bedroom suite sits on the top floor. This space features fitted storage, organic textures and access to a roof terrace. Its indulgent en suite bathroom benefits from a walk-in rainfall shower finished in white-veined dark marble. Five further bedrooms, each served by a bathroom, enjoy poised design details, and an abundance of natural light.