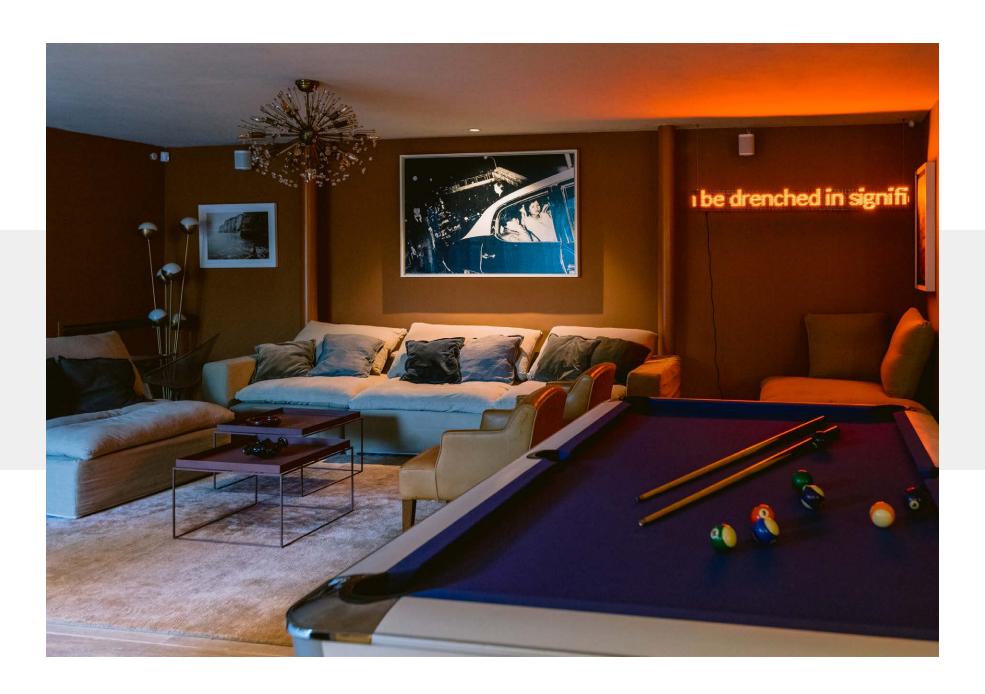

Stone flooring flows into a media room where a porthole window, large enough to sit in, frames verdant views of the grounds beyond. A separate games room combines a pool table and an additional seating area crowned with a Sputnik chandelier.