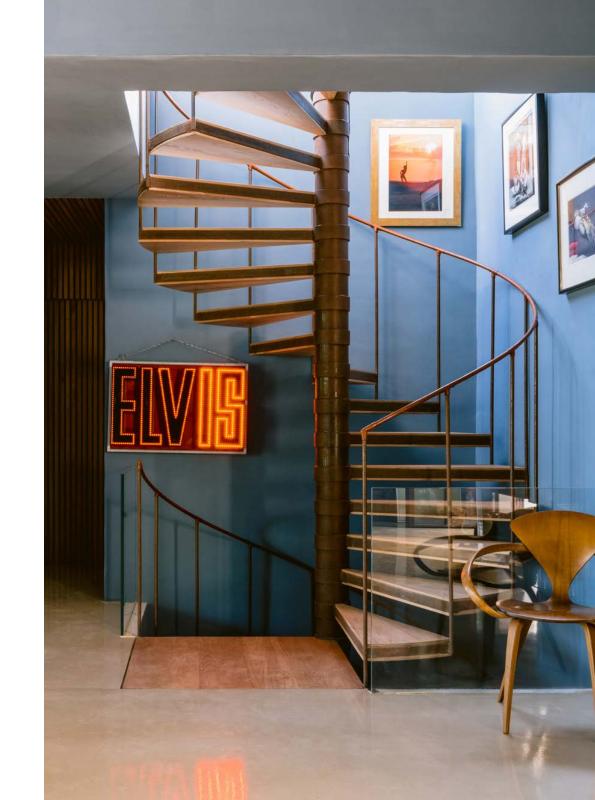

Inside, a spiral staircase threads its way between the three levels. The home's principal bedroom suite sits on the top floor. This space features fitted storage, organic textures and access to a roof terrace. Its indulgent en suite bathroom benefits from a walk-in rainfall shower finished in white-veined dark marble. Five further bedrooms, each served by a bathroom, enjoy poised design details, and an abundance of natural light.