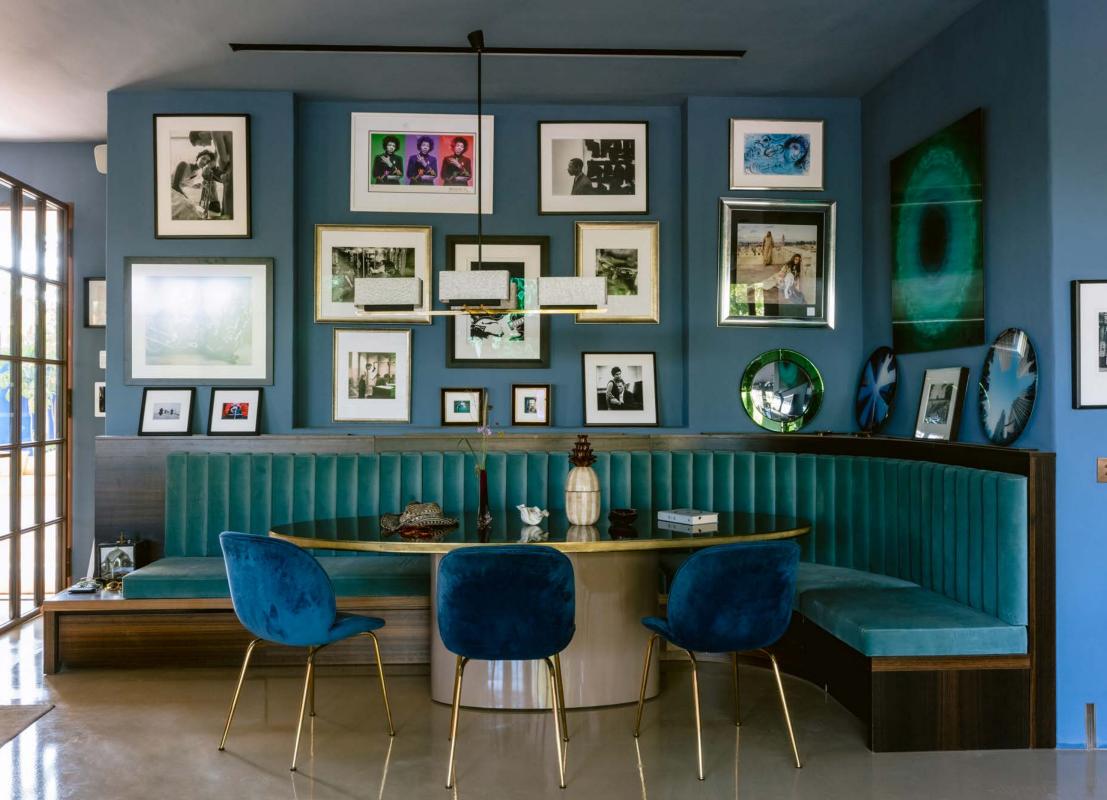

The open-plan kitchen, dining and reception room dominates the ground floor. A rare departure from the island aesthetic, this space wears an urbane look. Minimalistic matte cabinetry, steel-framed windows and denim-toned walls adorned with artwork leave a lasting first impression.