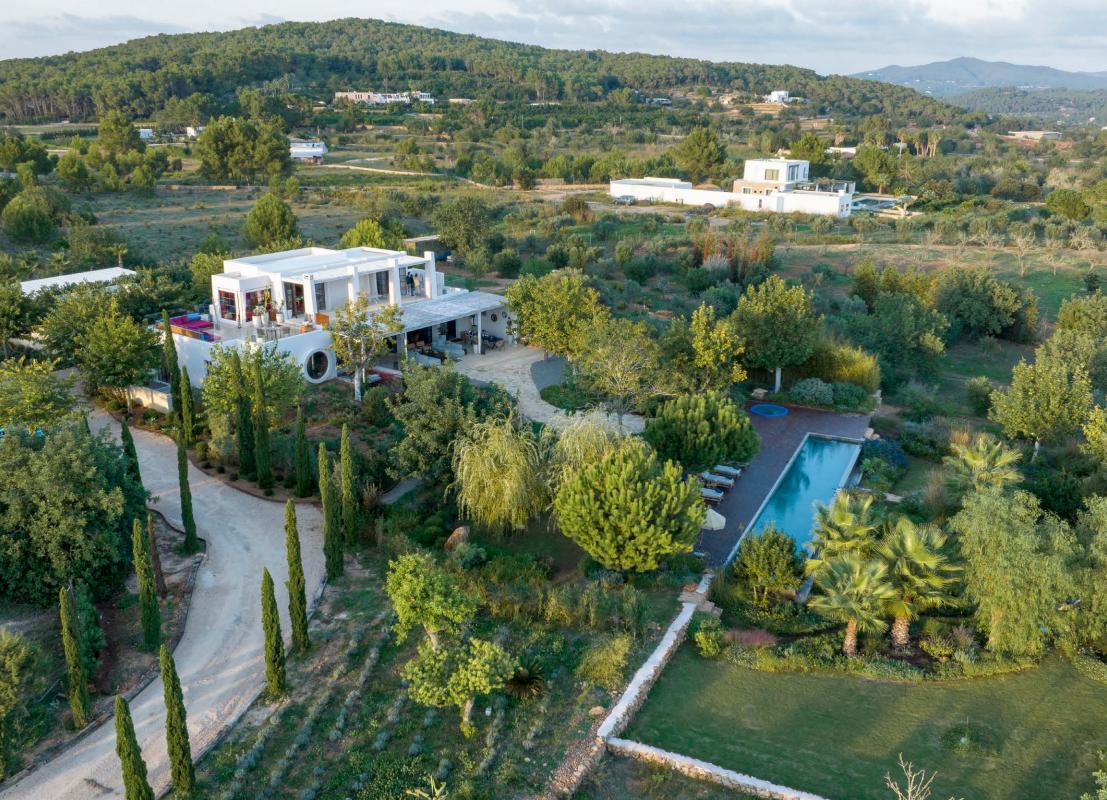

Hidden away between the hills and farmland of Ibiza's rugged north, an oversized wooden door gives few clues as to the home within. Inside, a walled garden is an oasis of trees and plants. A paved pathway leads to an expansive villa pairing Ibicencan textures and up-to-the-minute interiors.

Outside, covered seating and dining areas embrace the Ibizan lifestyle, unshaped timber overhead providing dappled light. Blue-toned walls blend with the sky yet create a courtyard feel. A chillout area sits among the foliage while a dining space is given shelter by the combined canopy of a trio of trees. On the other side of the villa, a luscious garden is complemented by a saltwater infinity pool.

Build Size: Approx. 500 sq m Plot size: Approx 20,000 sq m

Minimum 31-day booking period