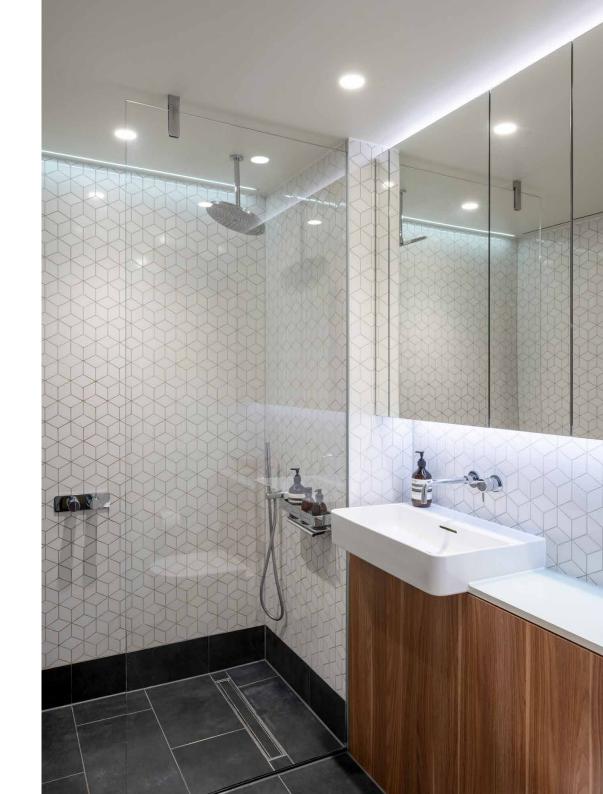

The principal bedroom suite is a serene setting, with pale walls, carpeted floors and a pair of large windows illuminating the space. There's a dedicated dressing area complete with open wooden wardrobes, plus an en suite Italian-finished bathroom with an oversized rainfall shower wrapped in geometric tiling. The guest bedroom offers versatility to be used as an office, home gym or studio, served by an additional bathroom featuring a bathtub.