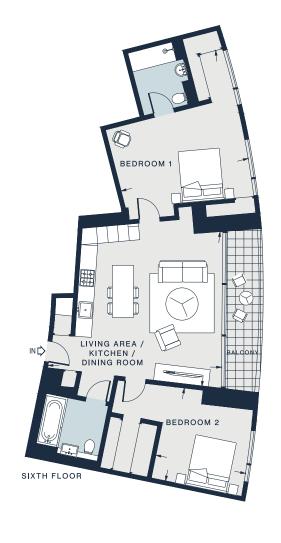

· 189)

LIVING AREA/ KITCHEN/ DINING ROOM 21'4 x 18'4 (6.5m x 5.6m)

BEDROOM 1 18'1 x 15'5 (5.5m x 4.7m) BEDROOM 2 11'2 x 11'2 (3.4m x 3.4m)

Approx. Net Saleable Area = 978 sq ft / 90.9 sq m

Floor plans are for illustrative purposes only and not to scale. Compliant with RICS code of measuring practice. Prepared for Domus Nova. Copyright © All Rights Reserved.

## Property Details

Sixth floor lateral apartment Open-plan kitchen, dining and reception room Principal bedroom suite Guest bedroom Guest bathroom Private balcony London Borough of Hammersmith & Fulham