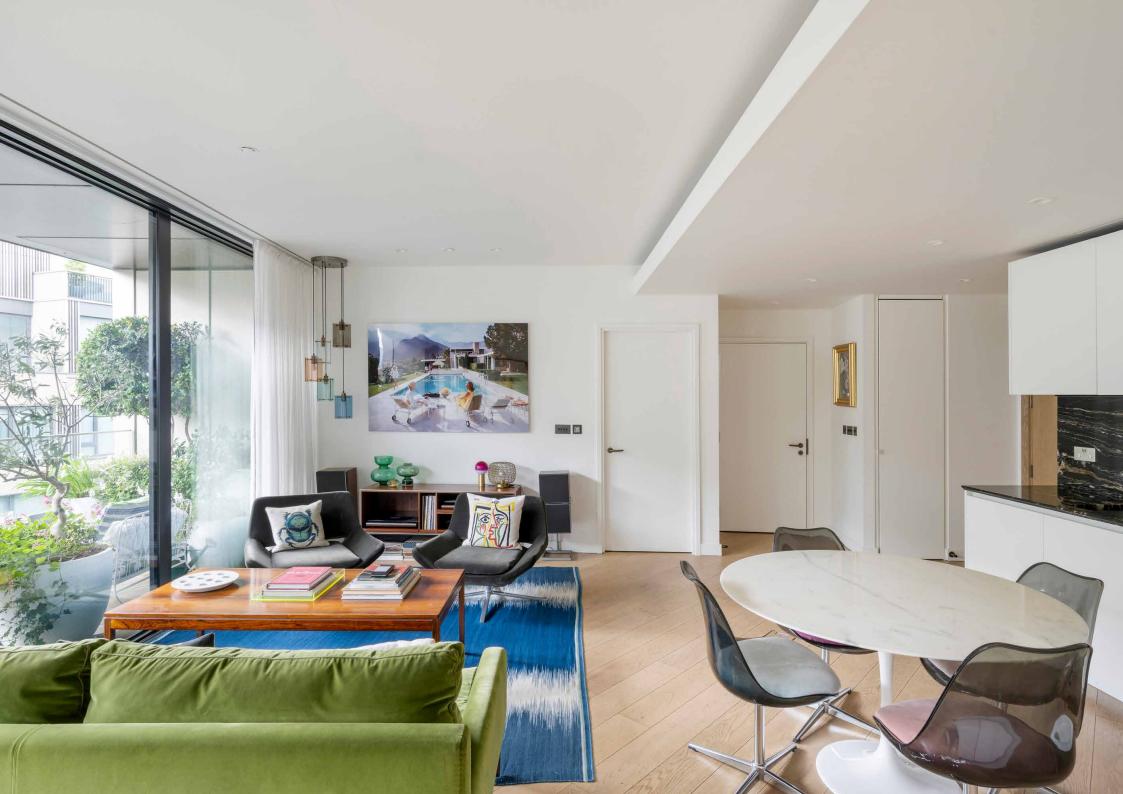

Located on the sixth floor, the home opens into an open-plan kitchen, dining and reception room. Whitewashed walls and pale engineered oak floors set a neutral backdrop, while a wall of glazing draws in reams of sunlight. Configured as an L-shape, the kitchen is all handleless cabinets, integrated Siemens appliances and an eye-catching marble worktop and splashback. There's connectivity drawn between the indoors and out, thanks to the sliding glass door that opens to a balcony – ideal for al fresco moments in the warmer months. Plus, there's airconditioning and underfloor heating for year-round comfort.