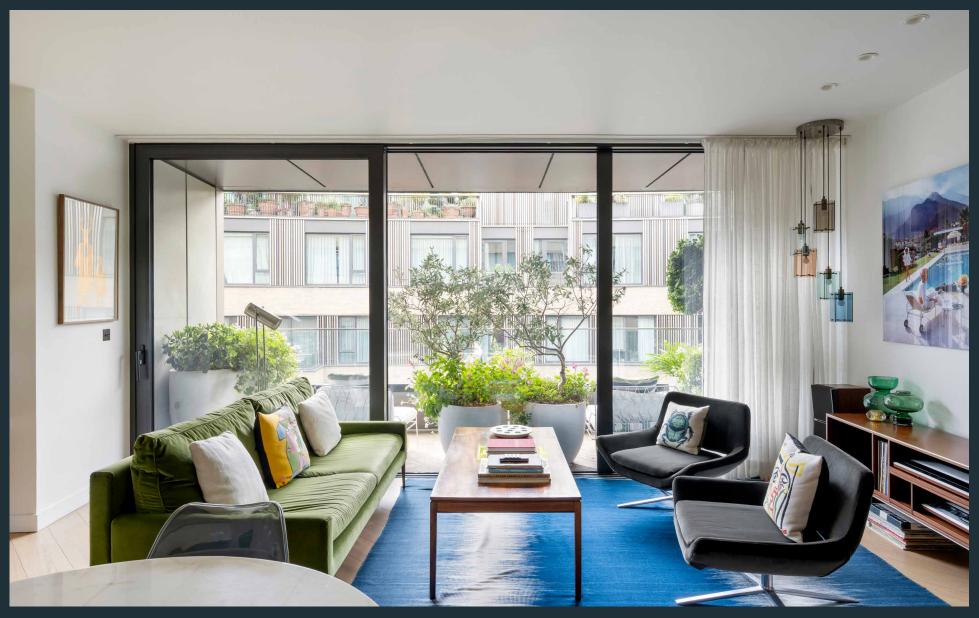

Located on the sixth floor, the home opens into an open-plan kitchen, dining and reception room. Whitewashed walls and pale engineered oak floors set a neutral backdrop, while a wall of glazing draws in reams of sunlight. Configured as an L-shape, the kitchen is all handleless cabinets, integrated Siemens appliances and an eye-catching marble worktop and splashback. There's connectivity drawn between the indoors and out, thanks to the sliding glass door that opens to a balcony – ideal for al fresco moments in the warmer months. Plus, there's airconditioning and underfloor heating for year-round comfort.

## Property Details

Sixth floor lateral apartment Open-plan kitchen, dining and reception room Principal bedroom suite Guest bedroom Guest bathroom Private balcony London Borough of Hammersmith & Fulham