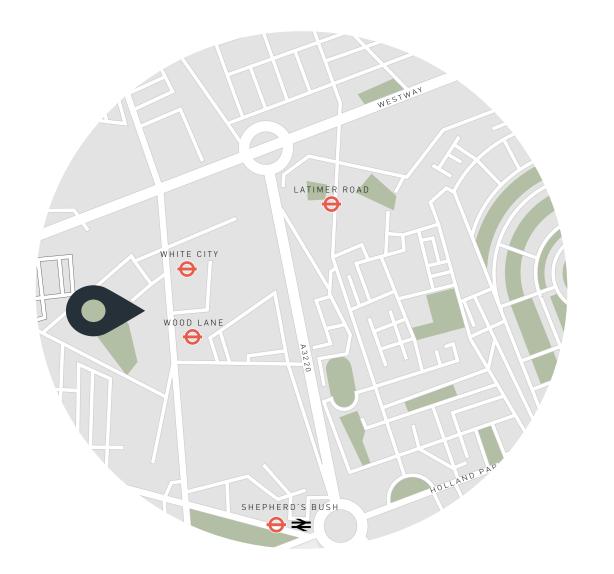

## Location

Despite the prime West London convenience, White City retains an enclave-like quietude – its appeal rooted in the balance of connection and discretion. The private White City House gym, rooftop pool and wellness facilities are peerless, or venture down to Ravenscourt Park with its tennis and netball courts. World-class retail is at your doorstep, with Westfield delivering a curated blend of luxury offerings. The peaceful cluster of cafés and delicatessens in Hammersmith's Brackenbury Village is tailor-made for leisurely weekends, before a stroll along the Thames. For local fine dining, you're spoilt for choice with Endo at the Rotunda, Kricket and Chet's.

Wood Lane - 2 mins (Circle, Hammersmith & City) White City - 3 mins (Central) Shepherd's Bush - 10 mins (Central, Overground)