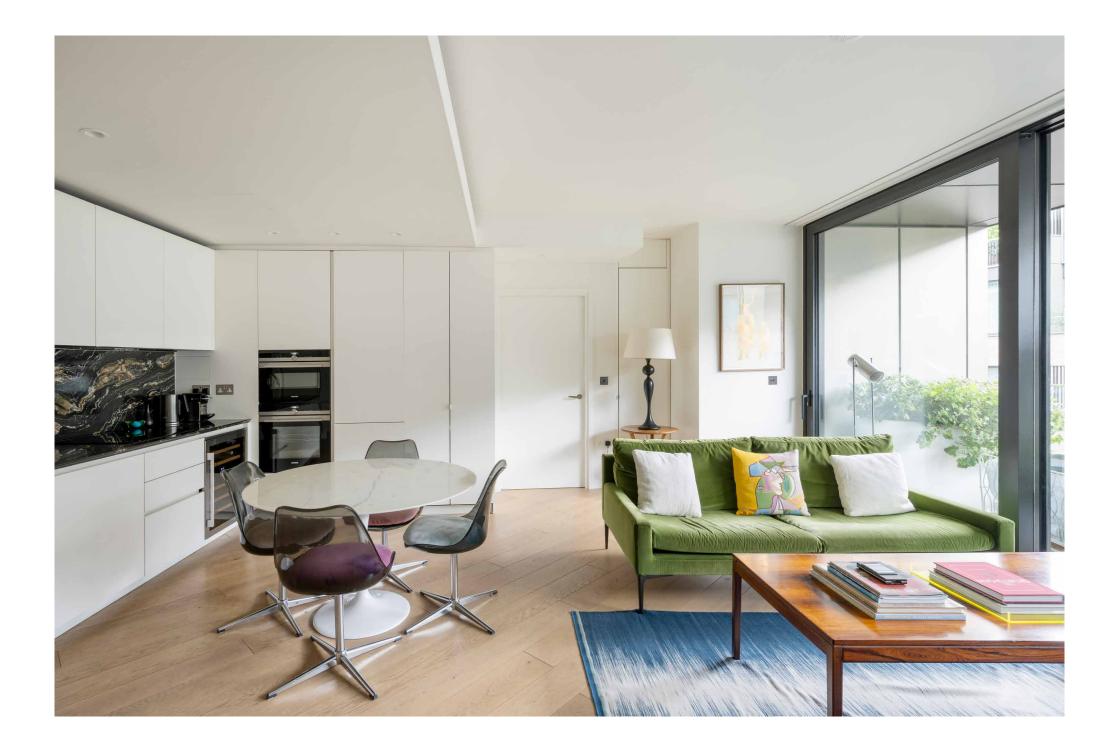

Located on the sixth floor, the home opens into an open-plan kitchen, dining and reception room. Whitewashed walls and pale engineered oak floors set a neutral backdrop, while a wall of glazing draws in reams of sunlight. Configured as an L-shape, the kitchen is all handleless cabinets, integrated Siemens appliances and an eye-catching marble worktop and splashback. There's connectivity drawn between the indoors and out, thanks to the sliding glass door that opens to a balcony – ideal for al fresco moments in the warmer months. Plus, there's airconditioning and underfloor heating for year-round comfort.