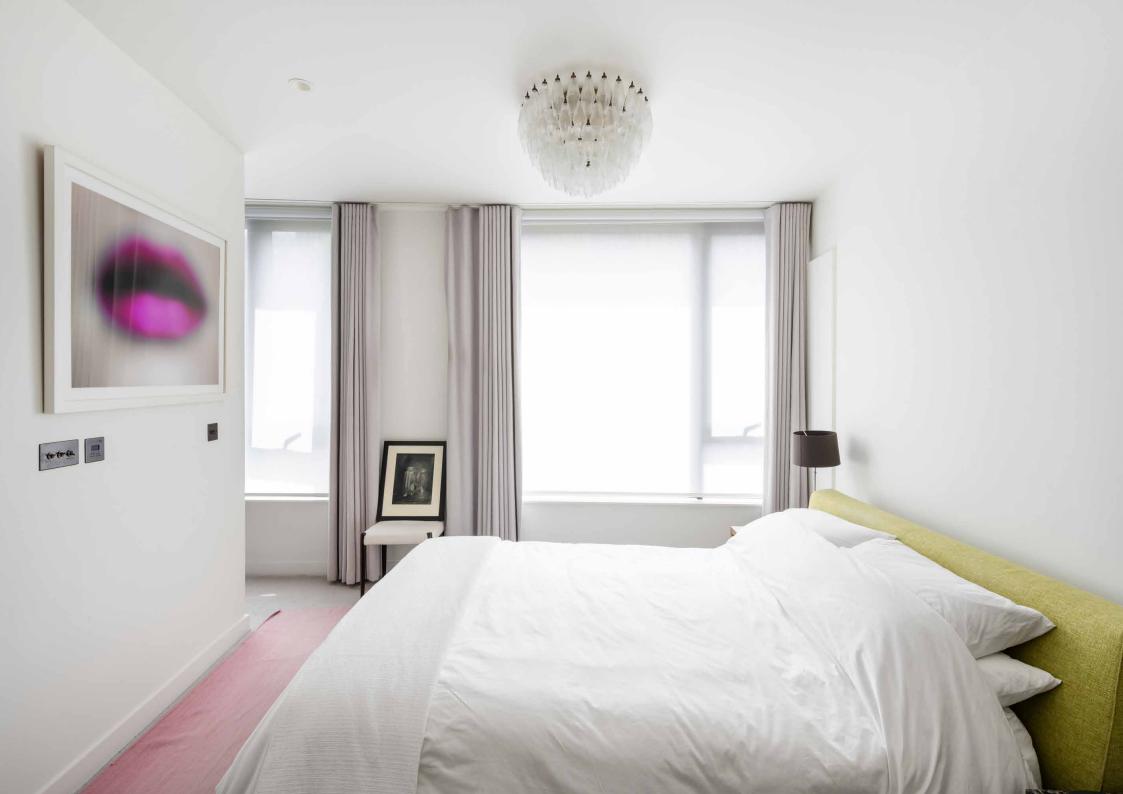

The principal bedroom suite is a serene setting, with pale walls, carpeted floors and a pair of large windows illuminating the space. There's a dedicated dressing area complete with open wooden wardrobes, plus an en suite Italian-finished bathroom with an oversized rainfall shower wrapped in geometric tiling. The guest bedroom offers versatility to be used as an office, home gym or studio, served by an additional bathroom featuring a bathtub.