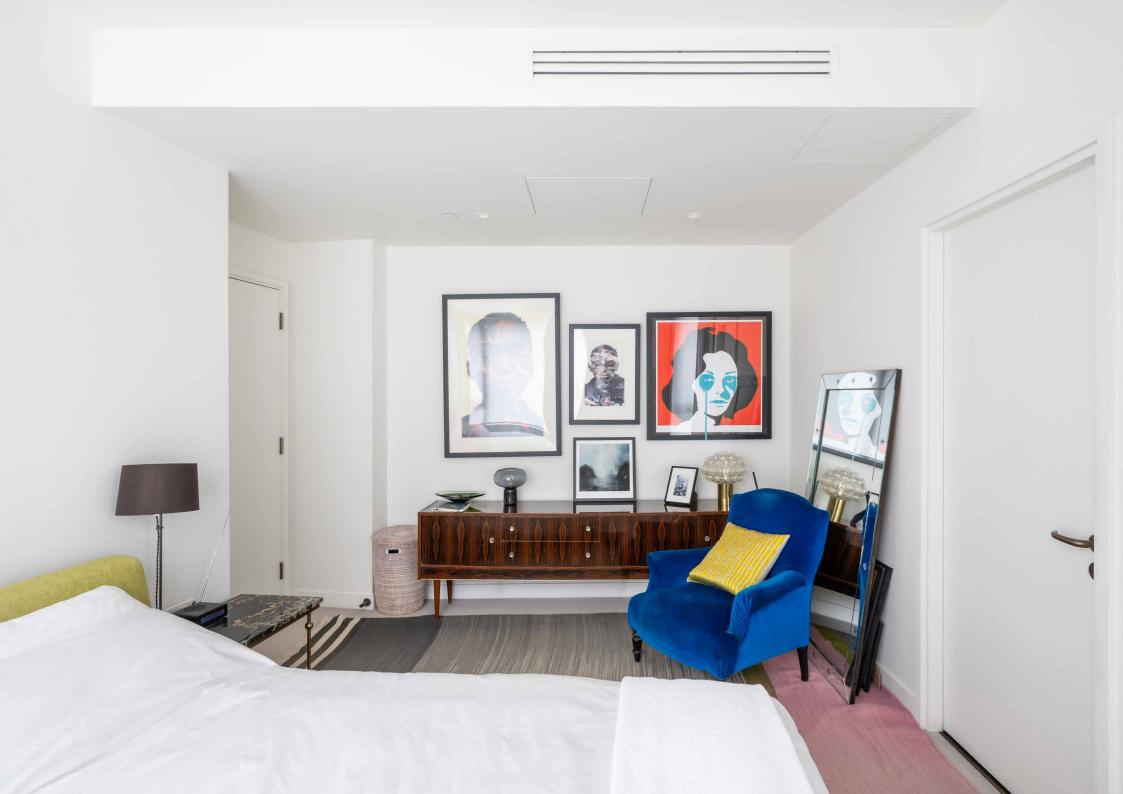

The principal bedroom suite is a serene setting, with pale walls, carpeted floors and a pair of large windows illuminating the space. There's a dedicated dressing area complete with open wooden wardrobes, plus an en suite Italian-finished bathroom with an oversized rainfall shower wrapped in geometric tiling. The guest bedroom offers versatility to be used as an office, home gym or studio, served by an additional bathroom featuring a bathtub.