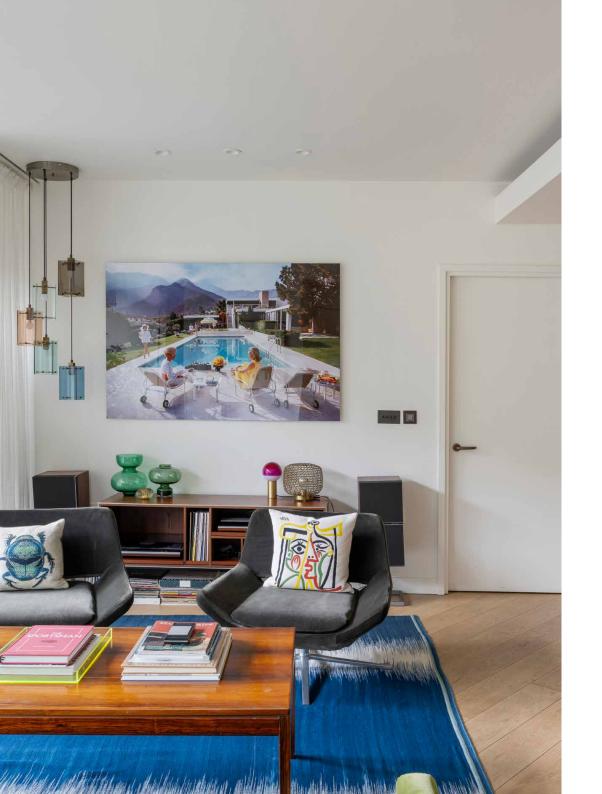

Located on the sixth floor, the home opens into an open-plan kitchen, dining and reception room. Whitewashed walls and pale engineered oak floors set a neutral backdrop, while a wall of glazing draws in reams of sunlight. Configured as an L-shape, the kitchen is all handleless cabinets, integrated Siemens appliances and an eye-catching marble worktop and splashback. There's connectivity drawn between the indoors and out, thanks to the sliding glass door that opens to a balcony – ideal for al fresco moments in the warmer months. Plus, there's airconditioning and underfloor heating for year-round comfort.