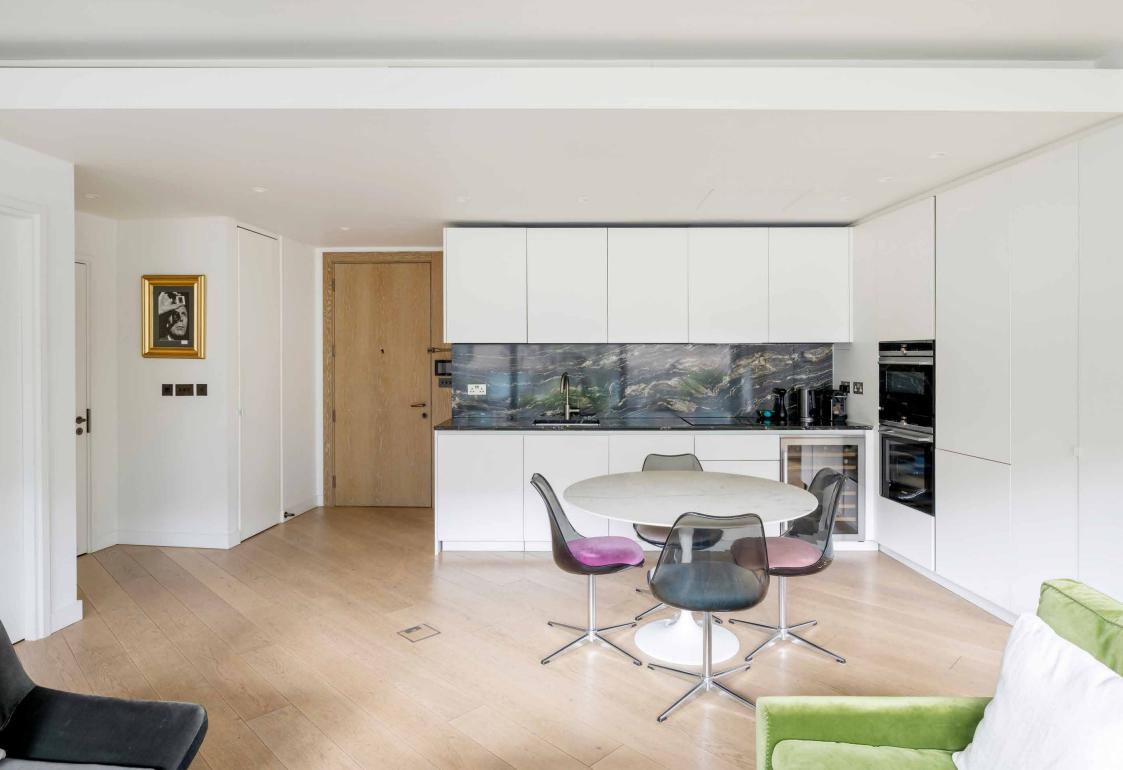

Located on the sixth floor, the home opens into an open-plan kitchen, dining and reception room. Whitewashed walls and pale engineered oak floors set a neutral backdrop, while a wall of glazing draws in reams of sunlight. Configured as an L-shape, the kitchen is all handleless cabinets, integrated Siemens appliances and an eye-catching marble worktop and splashback. There's connectivity drawn between the indoors and out, thanks to the sliding glass door that opens to a balcony – ideal for al fresco moments in the warmer months. Plus, there's airconditioning and underfloor heating for year-round comfort.