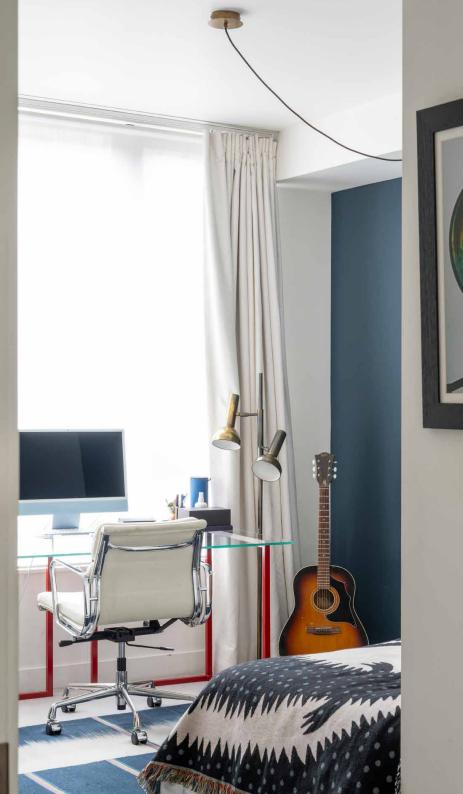

The principal bedroom suite is a serene setting, with pale walls, carpeted floors and a pair of large windows illuminating the space. There's a dedicated dressing area complete with open wooden wardrobes, plus an en suite Italian-finished bathroom with an oversized rainfall shower wrapped in geometric tiling. The guest bedroom offers versatility to be used as an office, home gym or studio, served by an additional bathroom featuring a bathtub.