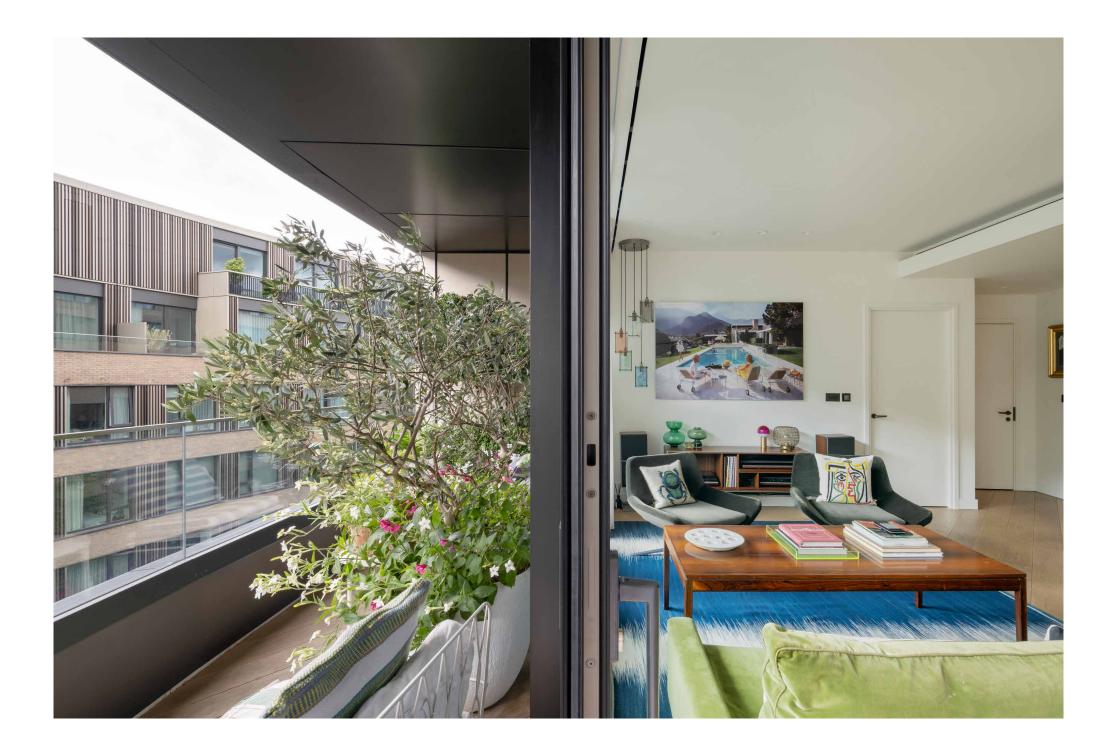

Located on the sixth floor, the home opens into an open-plan kitchen, dining and reception room. Whitewashed walls and pale engineered oak floors set a neutral backdrop, while a wall of glazing draws in reams of sunlight. Configured as an L-shape, the kitchen is all handleless cabinets, integrated Siemens appliances and an eye-catching marble worktop and splashback. There's connectivity drawn between the indoors and out, thanks to the sliding glass door that opens to a balcony – ideal for al fresco moments in the warmer months. Plus, there's airconditioning and underfloor heating for year-round comfort.