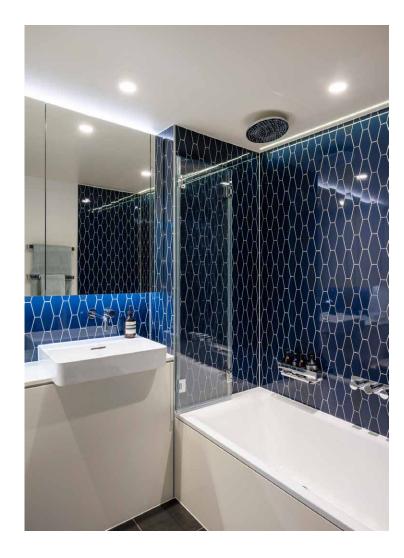

The principal bedroom suite is a serene setting, with pale walls, carpeted floors and a pair of large windows illuminating the space. There's a dedicated dressing area complete with open wooden wardrobes, plus an en suite Italian-finished bathroom with an oversized rainfall shower wrapped in geometric tiling. The guest bedroom offers versatility to be used as an office, home gym or studio, served by an additional bathroom featuring a bathtub.