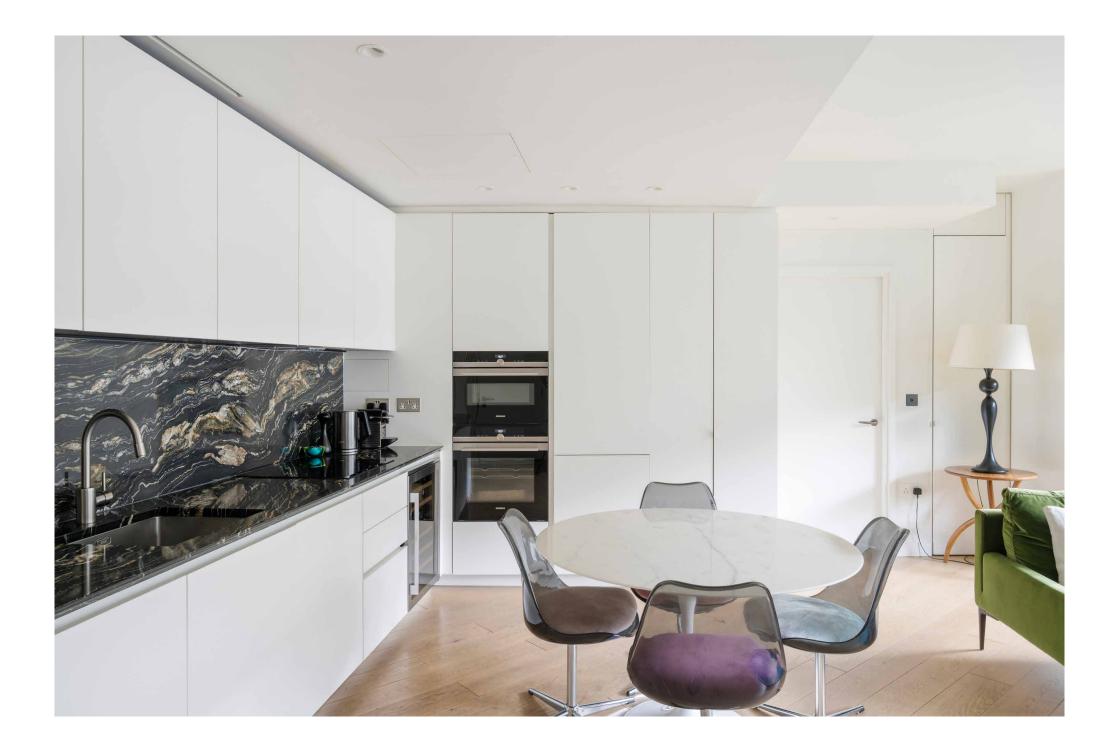

Located on the sixth floor, the home opens into an open-plan kitchen, dining and reception room. Whitewashed walls and pale engineered oak floors set a neutral backdrop, while a wall of glazing draws in reams of sunlight. Configured as an L-shape, the kitchen is all handleless cabinets, integrated Siemens appliances and an eye-catching marble worktop and splashback. There's connectivity drawn between the indoors and out, thanks to the sliding glass door that opens to a balcony – ideal for al fresco moments in the warmer months. Plus, there's airconditioning and underfloor heating for year-round comfort.