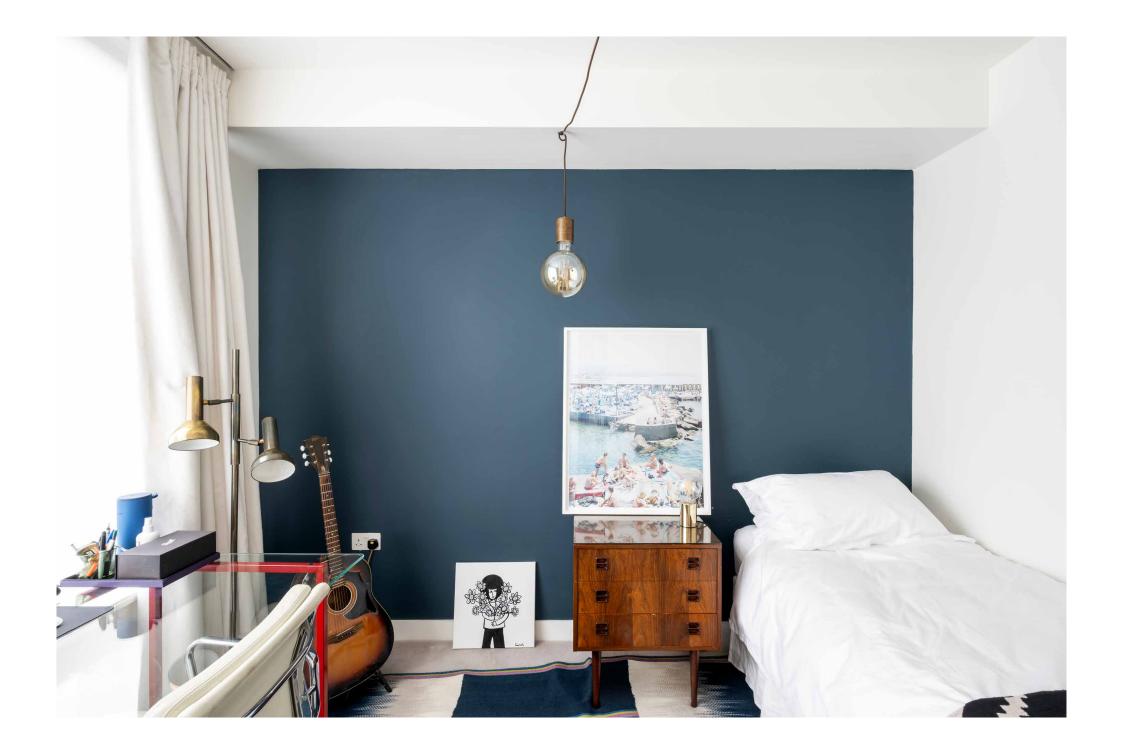

The principal bedroom suite is a serene setting, with pale walls, carpeted floors and a pair of large windows illuminating the space. There's a dedicated dressing area complete with open wooden wardrobes, plus an en suite Italian-finished bathroom with an oversized rainfall shower wrapped in geometric tiling. The guest bedroom offers versatility to be used as an office, home gym or studio, served by an additional bathroom featuring a bathtub.