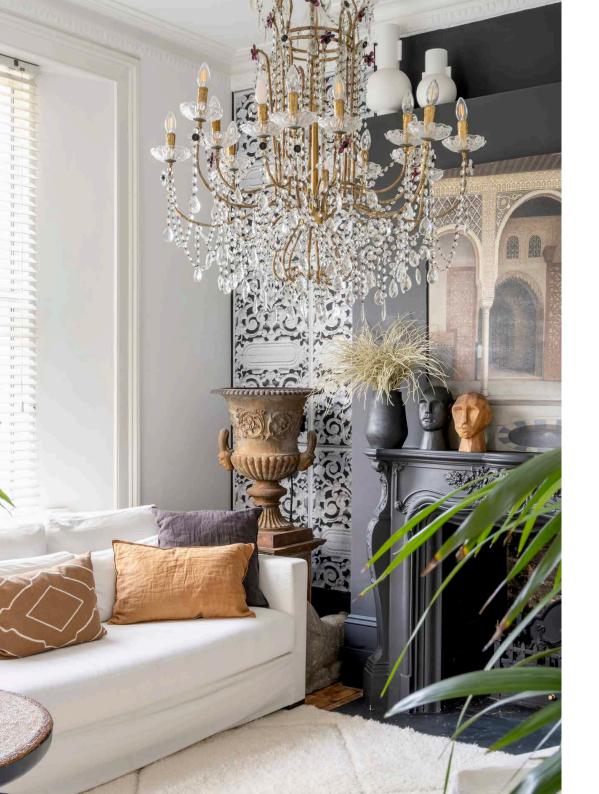

A cheerful façade hints at the personality within, with a secret garden that's a peaceful pocket of sunshine. From here, stairs ascend to the raised ground floor, where original wooden floors set a warm tone through to the home's dramatic heart. A dark feature wall frames an ornate fireplace – fitted with a gas fire – while an extravagant chandelier sparkles overhead, casting playful shadows across Middle Easterninspired décor and a plush Pedro Peña sofa.

Overhead, an
intricate ceiling rose
hosts a chandelier
– an opulent nod
to the home's
Victorian past.

Partially concealed beyond a partition wall, the kitchen unfolds with equal flair. White and grey surfaces meet brushed brass fixtures, plus a Lusso sink that adds a refined feel. Concealed behind a mirrored door, the shower room continues a luxe aesthetic with underfloor heating, sleek tiling and a rainfall shower.