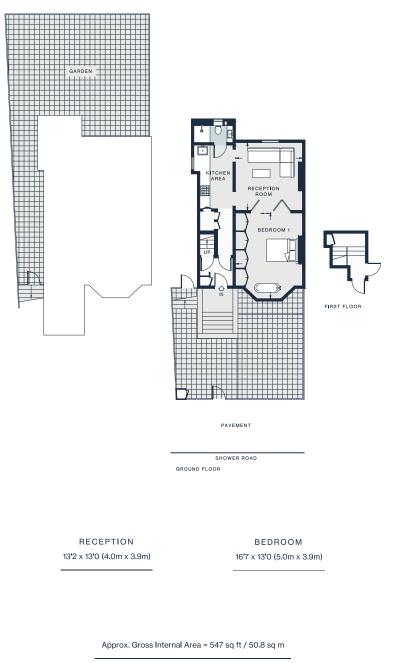

Floor plans are for illustrative purposes only and not to scale. Compliant with RICS code of measuring practice. Furniture layouts are indicative only. This property may be furnished, part-furnished or unfurnished. Please refer to your agent for details. Prepared for Domus Nova. Copyright © All Rights Reserved.

## Property Details

Open-plan dining and reception room Contemporary kitchen Principal bedroom with bespoke storage Shower room Private front garden London Borough of Hammersmith & Fulham

Approx. 574 sq ft / 50.8 sq m EPC = C Council Tax Band = D Deposit = £4,400