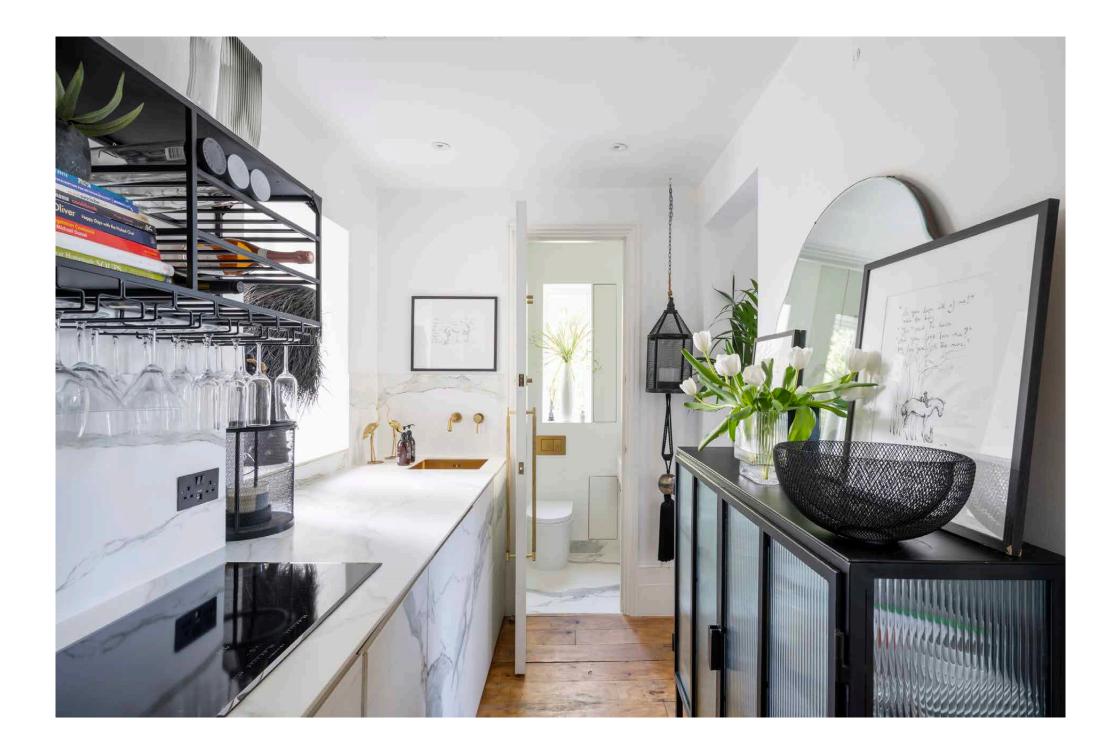

Overhead, an
intricate ceiling rose
hosts a chandelier
– an opulent nod
to the home's
Victorian past.

Partially concealed beyond a partition wall, the kitchen unfolds with equal flair. White and grey surfaces meet brushed brass fixtures, plus a Lusso sink that adds a refined feel. Concealed behind a mirrored door, the shower room continues a luxe aesthetic with underfloor heating, sleek tiling and a rainfall shower.