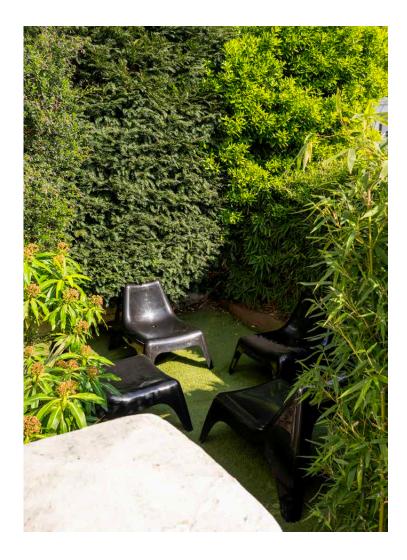

A cheerful façade hints at the personality within, with a secret garden that's a peaceful pocket of sunshine. From here, stairs ascend to the raised ground floor, where original wooden floors set a warm tone through to the home's dramatic heart. A dark feature wall frames an ornate fireplace – fitted with a gas fire – while an extravagant chandelier sparkles overhead, casting playful shadows across Middle Easterninspired décor and a plush Pedro Peña sofa.

## Property Details

Open-plan dining and reception room Contemporary kitchen Principal bedroom with bespoke storage Shower room Private front garden London Borough of Hammersmith & Fulham

Approx. 574 sq ft / 50.8 sq m EPC = C Council Tax Band = D Deposit = £4,400