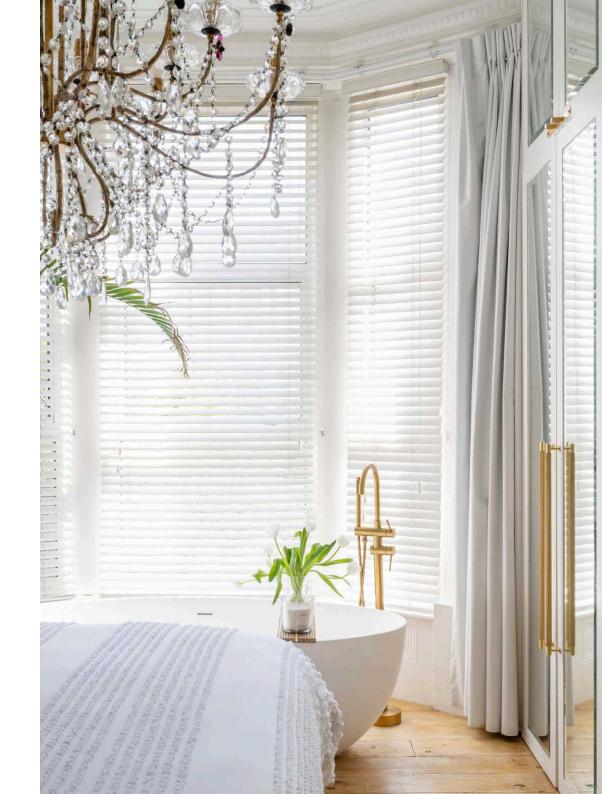

Overhead, an
intricate ceiling rose
hosts a chandelier
– an opulent nod
to the home's
Victorian past.

Partially concealed beyond a partition wall, the kitchen unfolds with equal flair. White and grey surfaces meet brushed brass fixtures, plus a Lusso sink that adds a refined feel. Concealed behind a mirrored door, the shower room continues a luxe aesthetic with underfloor heating, sleek tiling and a rainfall shower.

Positioned to the front of the home, the bedroom leans into tranquillity while maintaining the drama. A large bay window draws in daylight, reflecting off mirrored wardrobes that stretch along one wall. Overhead, an intricate ceiling rose hosts a chandelier – an opulent nod to the home's Victorian past. The pièce de résistance? A freestanding bathtub for ultimate indulgence.