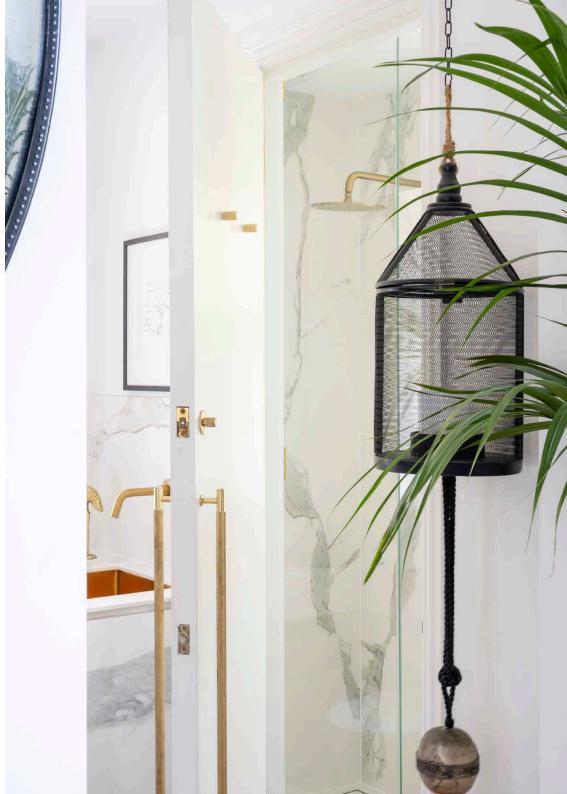

Overhead, an
intricate ceiling rose
hosts a chandelier
– an opulent nod
to the home's
Victorian past.

Partially concealed beyond a partition wall, the kitchen unfolds with equal flair. White and grey surfaces meet brushed brass fixtures, plus a Lusso sink that adds a refined feel. Concealed behind a mirrored door, the shower room continues a luxe aesthetic with underfloor heating, sleek tiling and a rainfall shower.