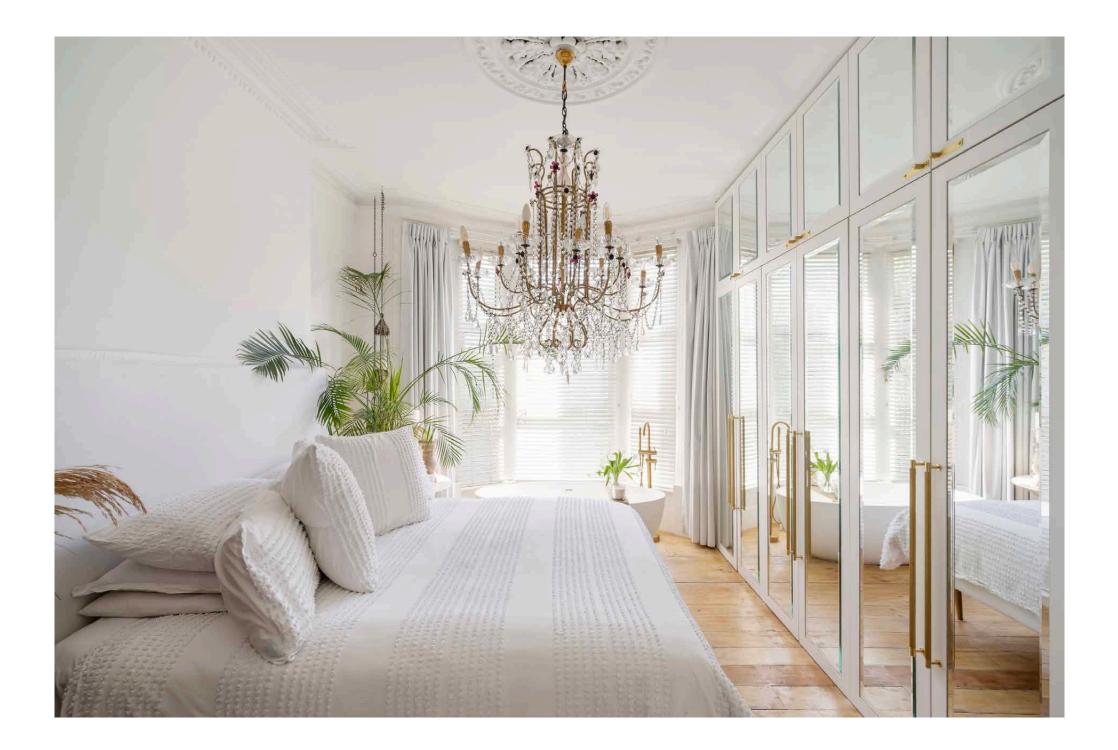

Positioned to the front of the home, the bedroom leans into tranquillity while maintaining the drama. A large bay window draws in daylight, reflecting off mirrored wardrobes that stretch along one wall. Overhead, an intricate ceiling rose hosts a chandelier – an opulent nod to the home's Victorian past. The pièce de résistance? A freestanding bathtub for ultimate indulgence.