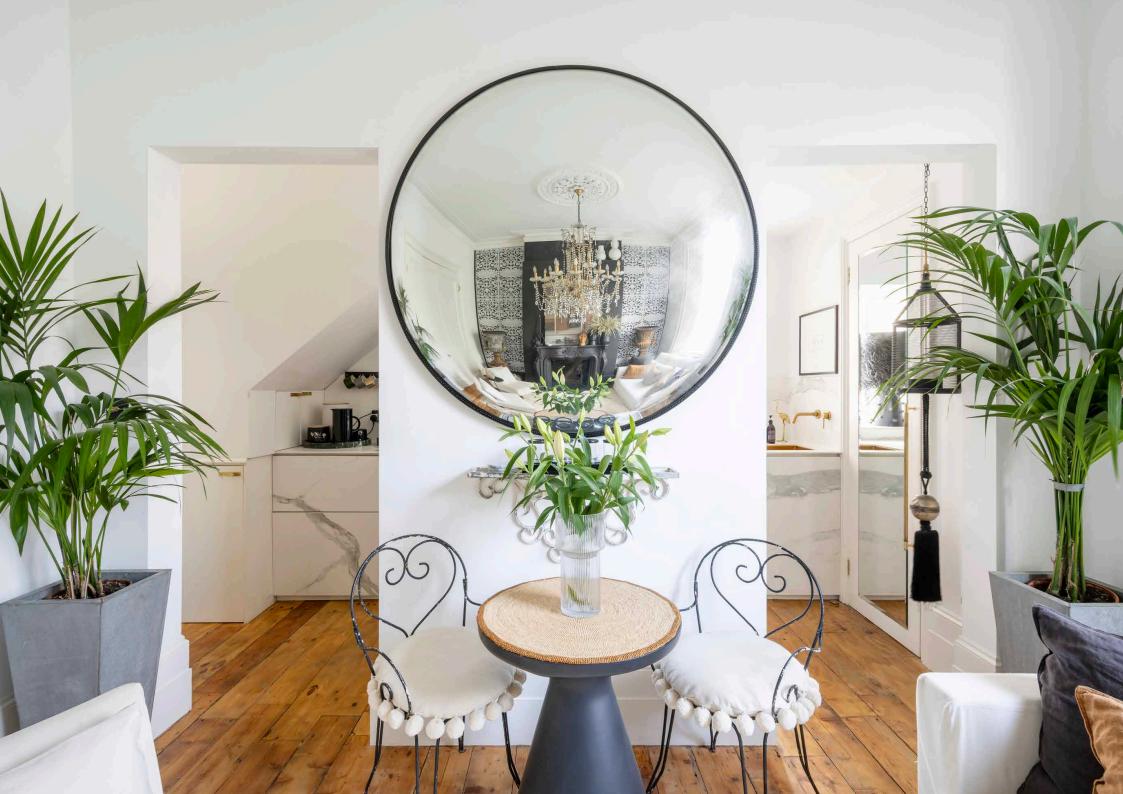

A cheerful façade hints at the personality within, with a secret garden that's a peaceful pocket of sunshine. From here, stairs ascend to the raised ground floor, where original wooden floors set a warm tone through to the home's dramatic heart. A dark feature wall frames an ornate fireplace – fitted with a gas fire – while an extravagant chandelier sparkles overhead, casting playful shadows across Middle Easterninspired décor and a plush Pedro Peña sofa.

Overhead, an
intricate ceiling rose
hosts a chandelier
– an opulent nod
to the home's
Victorian past.

Partially concealed beyond a partition wall, the kitchen unfolds with equal flair. White and grey surfaces meet brushed brass fixtures, plus a Lusso sink that adds a refined feel. Concealed behind a mirrored door, the shower room continues a luxe aesthetic with underfloor heating, sleek tiling and a rainfall shower.

Positioned to the front of the home, the bedroom leans into tranquillity while maintaining the drama. A large bay window draws in daylight, reflecting off mirrored wardrobes that stretch along one wall. Overhead, an intricate ceiling rose hosts a chandelier – an opulent nod to the home's Victorian past. The pièce de résistance? A freestanding bathtub for ultimate indulgence.