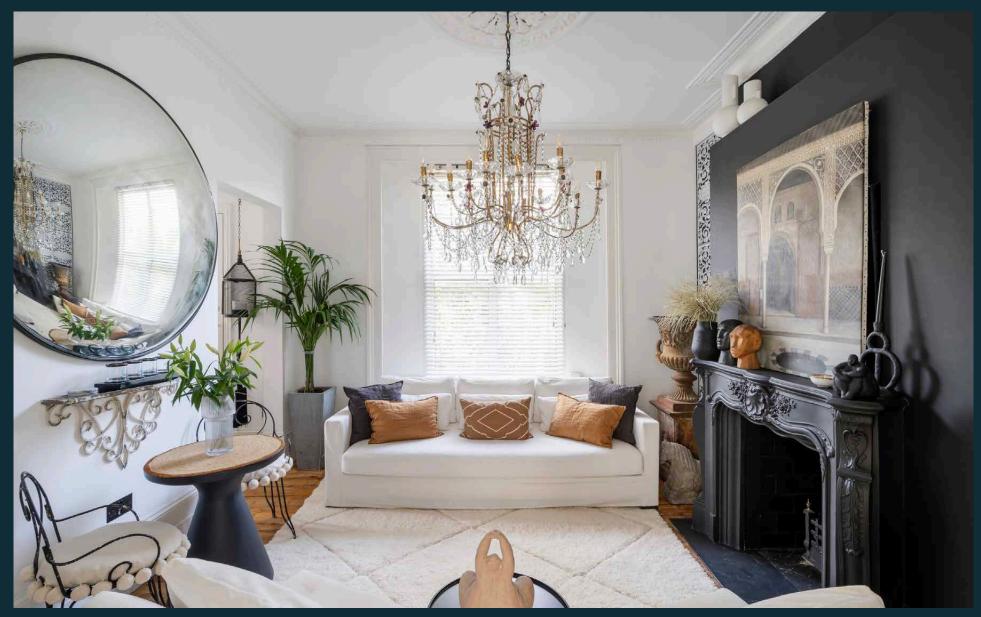

A cheerful façade hints at the personality within, with a secret garden that's a peaceful pocket of sunshine. From here, stairs ascend to the raised ground floor, where original wooden floors set a warm tone through to the home's dramatic heart. A dark feature wall frames an ornate fireplace – fitted with a gas fire – while an extravagant chandelier sparkles overhead, casting playful shadows across Middle Easterninspired décor and a plush Pedro Peña sofa.

Overhead, an
intricate ceiling rose
hosts a chandelier
– an opulent nod
to the home's
Victorian past.

Partially concealed beyond a partition wall, the kitchen unfolds with equal flair. White and grey surfaces meet brushed brass fixtures, plus a Lusso sink that adds a refined feel. Concealed behind a mirrored door, the shower room continues a luxe aesthetic with underfloor heating, sleek tiling and a rainfall shower.