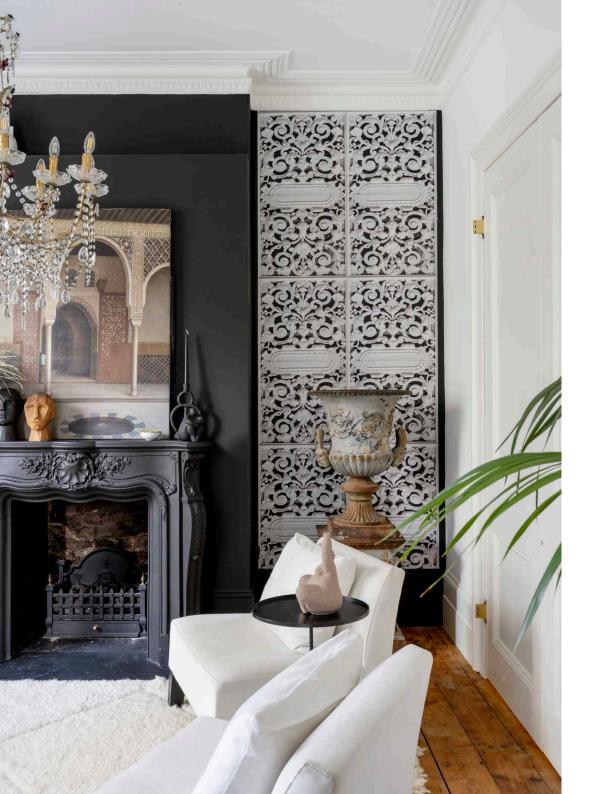

A cheerful façade hints at the personality within, with a secret garden that's a peaceful pocket of sunshine. From here, stairs ascend to the raised ground floor, where original wooden floors set a warm tone through to the home's dramatic heart. A dark feature wall frames an ornate fireplace – fitted with a gas fire – while an extravagant chandelier sparkles overhead, casting playful shadows across Middle Easterninspired décor and a plush Pedro Peña sofa.

Overhead, an
intricate ceiling rose
hosts a chandelier
– an opulent nod
to the home's
Victorian past.

Partially concealed beyond a partition wall, the kitchen unfolds with equal flair. White and grey surfaces meet brushed brass fixtures, plus a Lusso sink that adds a refined feel. Concealed behind a mirrored door, the shower room continues a luxe aesthetic with underfloor heating, sleek tiling and a rainfall shower.