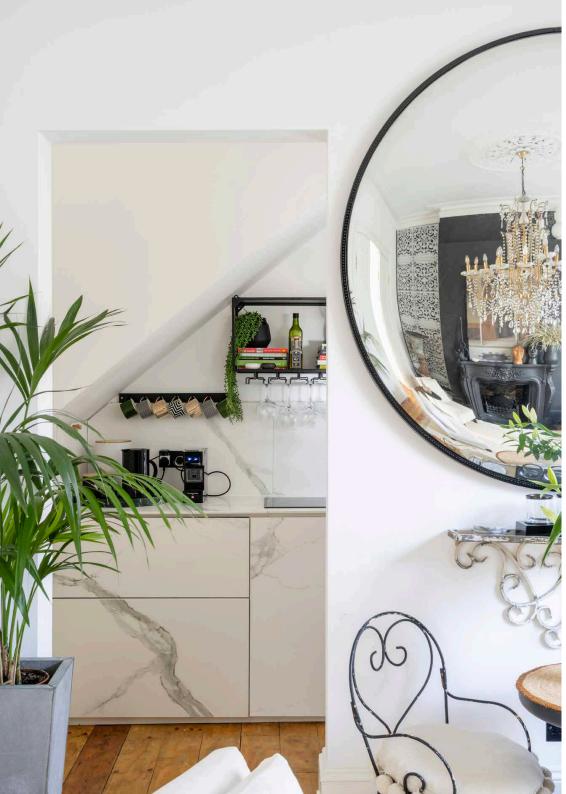

Overhead, an
intricate ceiling rose
hosts a chandelier
– an opulent nod
to the home's
Victorian past.

Partially concealed beyond a partition wall, the kitchen unfolds with equal flair. White and grey surfaces meet brushed brass fixtures, plus a Lusso sink that adds a refined feel. Concealed behind a mirrored door, the shower room continues a luxe aesthetic with underfloor heating, sleek tiling and a rainfall shower.