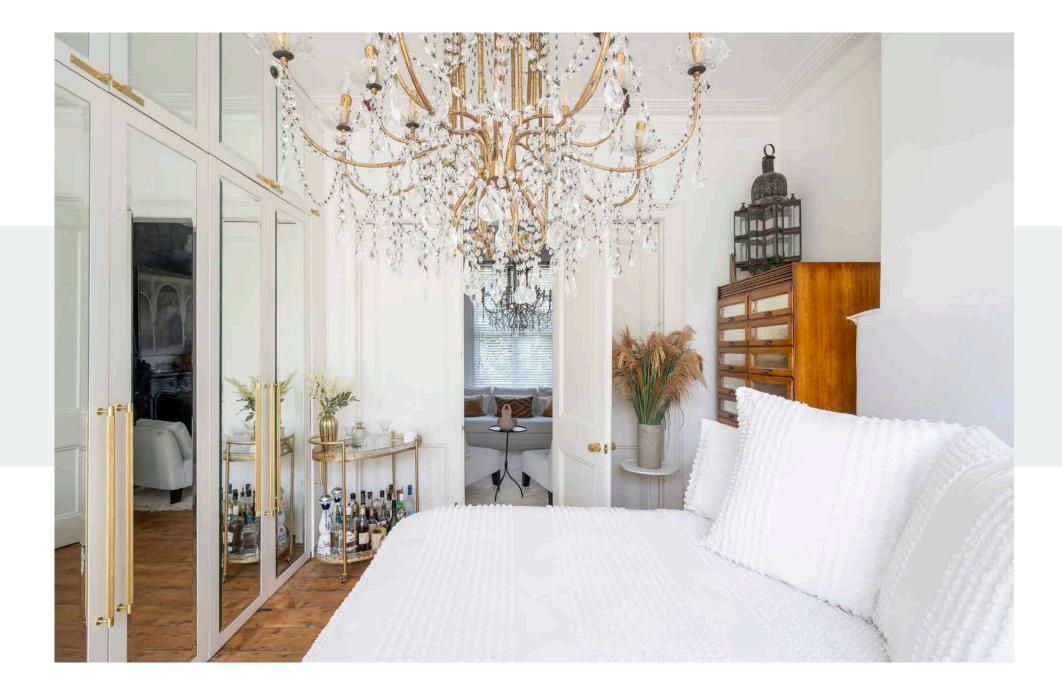

A cheerful façade hints at the personality within, with a secret garden that's a peaceful pocket of sunshine. From here, stairs ascend to the raised ground floor, where original wooden floors set a warm tone through to the home's dramatic heart. A dark feature wall frames an ornate fireplace – fitted with a gas fire – while an extravagant chandelier sparkles overhead, casting playful shadows across Middle Easterninspired décor and a plush Pedro Peña sofa.

Overhead, an
intricate ceiling rose
hosts a chandelier
– an opulent nod
to the home's
Victorian past.

Partially concealed beyond a partition wall, the kitchen unfolds with equal flair. White and grey surfaces meet brushed brass fixtures, plus a Lusso sink that adds a refined feel. Concealed behind a mirrored door, the shower room continues a luxe aesthetic with underfloor heating, sleek tiling and a rainfall shower.

Positioned to the front of the home, the bedroom leans into tranquillity while maintaining the drama. A large bay window draws in daylight, reflecting off mirrored wardrobes that stretch along one wall. Overhead, an intricate ceiling rose hosts a chandelier – an opulent nod to the home's Victorian past. The pièce de résistance? A freestanding bathtub for ultimate indulgence.