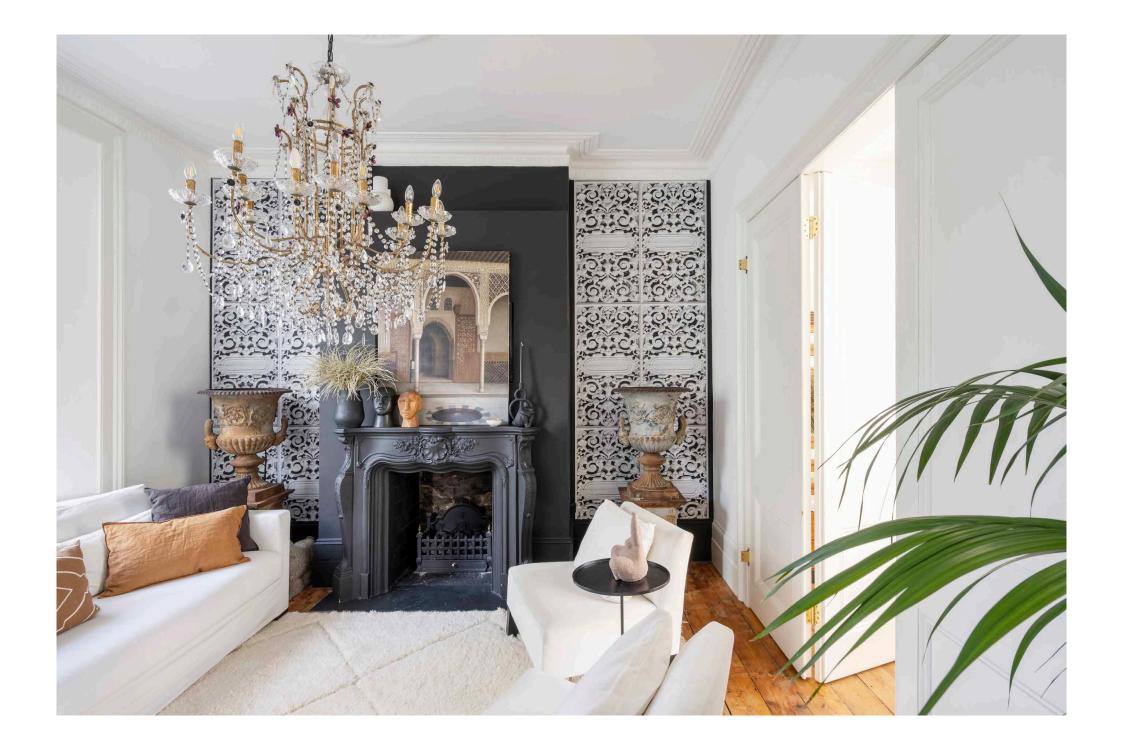

A cheerful façade hints at the personality within, with a secret garden that's a peaceful pocket of sunshine. From here, stairs ascend to the raised ground floor, where original wooden floors set a warm tone through to the home's dramatic heart. A dark feature wall frames an ornate fireplace – fitted with a gas fire – while an extravagant chandelier sparkles overhead, casting playful shadows across Middle Easterninspired décor and a plush Pedro Peña sofa.

Overhead, an
intricate ceiling rose
hosts a chandelier
– an opulent nod
to the home's
Victorian past.

Partially concealed beyond a partition wall, the kitchen unfolds with equal flair. White and grey surfaces meet brushed brass fixtures, plus a Lusso sink that adds a refined feel. Concealed behind a mirrored door, the shower room continues a luxe aesthetic with underfloor heating, sleek tiling and a rainfall shower.