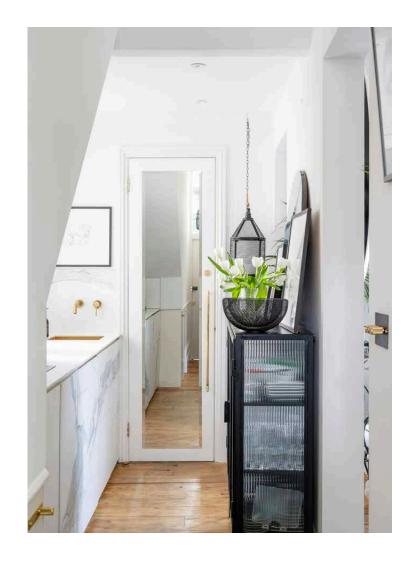

Overhead, an
intricate ceiling rose
hosts a chandelier
– an opulent nod
to the home's
Victorian past.

Partially concealed beyond a partition wall, the kitchen unfolds with equal flair. White and grey surfaces meet brushed brass fixtures, plus a Lusso sink that adds a refined feel. Concealed behind a mirrored door, the shower room continues a luxe aesthetic with underfloor heating, sleek tiling and a rainfall shower.