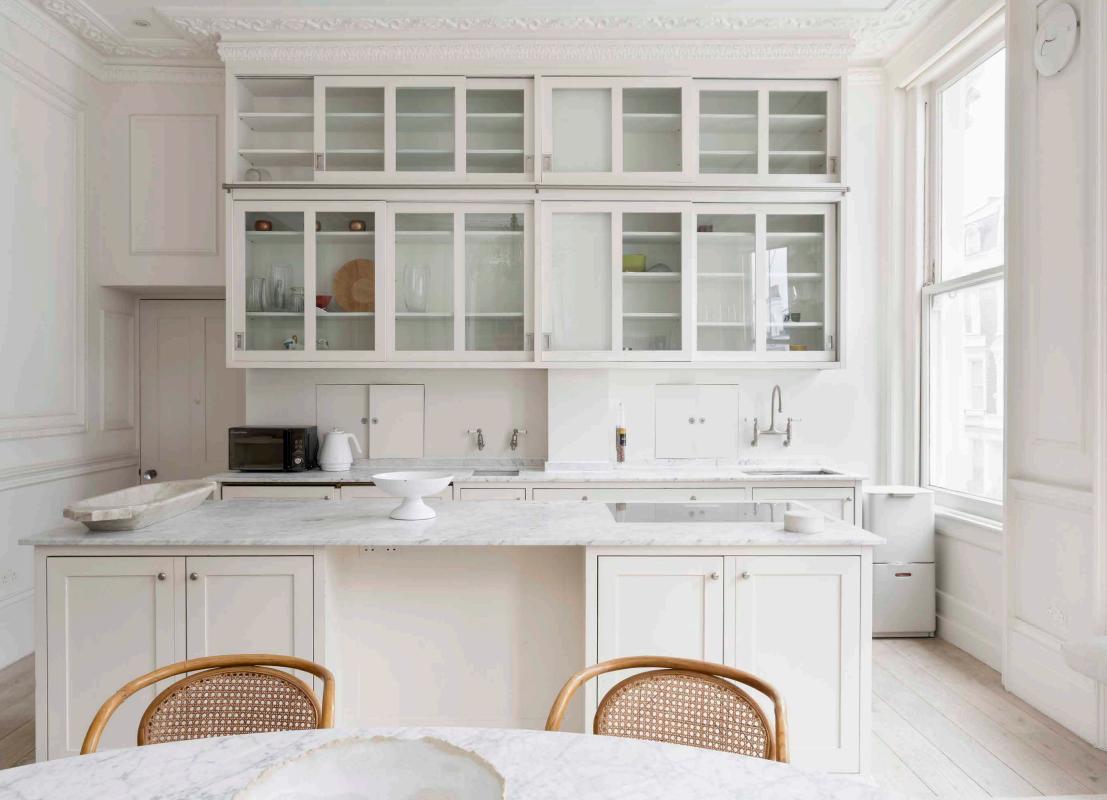

Light wooden flooring subtly distinguishes the kitchen, fashioned from sleek cabinetry and marble countertops. An intricate chandelier crowns the dining space opposite, backdropped by a grand bay window with built-in seating.