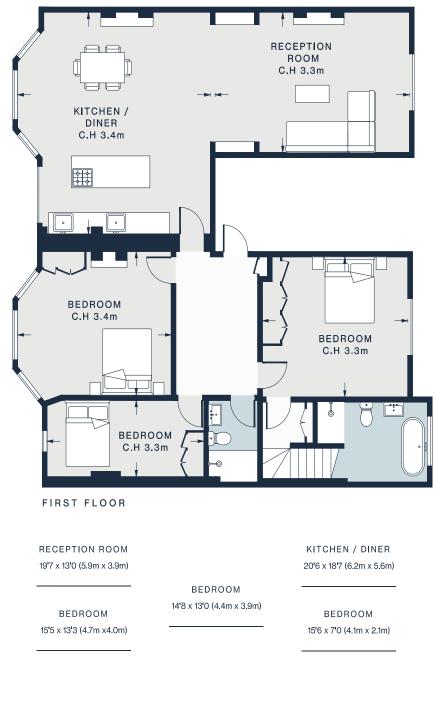

### **Property Details**

Open-plan kitchen, dining and reception room Principal bedroom suite Two guest bedrooms Shower room Royal Borough of Kensington & Chelsea

Approx 1,434 sq ft / 133 sq m Council Tax Band - G EPC - CW Deposit Payable - £13,000

Approx. Gross Internal Area = 1,434 sq ft / 133.2 sq m

Floor plans are for illustrative purposes only and not to scale. Compliant with RICS code of measuring practice. Furniture layouts are indicative only. This property may be furnished, part-furnished or unfurnished. Please refer to your agent for details.