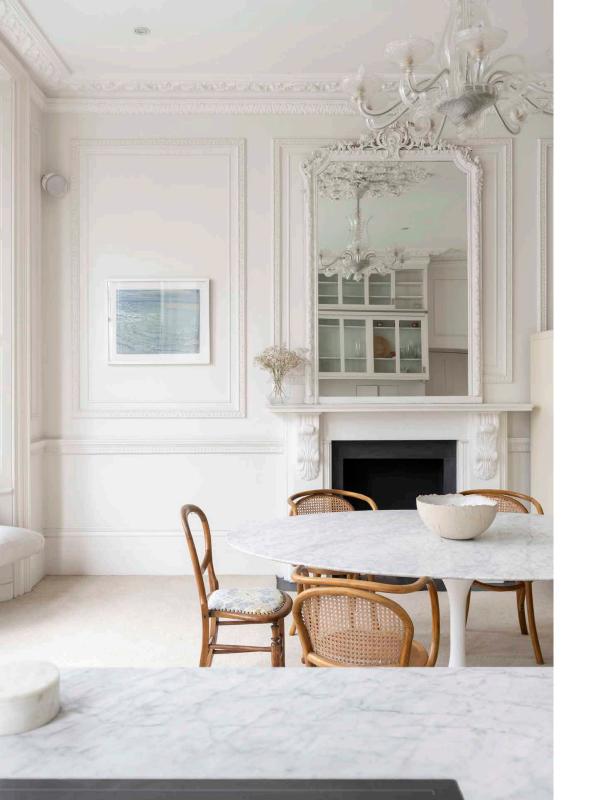

Light wooden flooring subtly distinguishes the kitchen, fashioned from sleek cabinetry and marble countertops. An intricate chandelier crowns the dining space opposite, backdropped by a grand bay window with built-in seating.