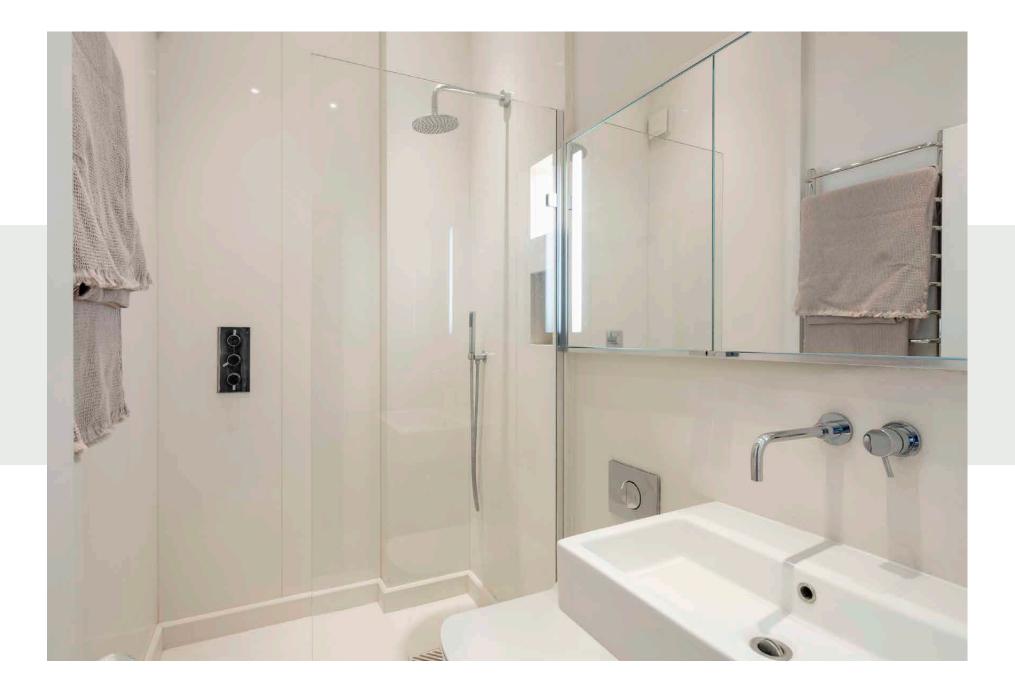

Calming hues extend into the principal bedroom suite, where pared-back design produces a haven for relaxation. A continuation of the home's exceptional attention to detail, integrated wardrobes and floating bedside tables complete the room's refined feel. From here, ascend steps to an indulgent en suite bathroom, fitted with a rainfall shower and free-standing roll-top bathtub.

Sat opposite, a guest bedroom wears soft sandy tones and benefits from a large bay window, while a final third bedroom is an ideal space for rest or study. Both bedrooms are served by a sleek spot-lit shower room.