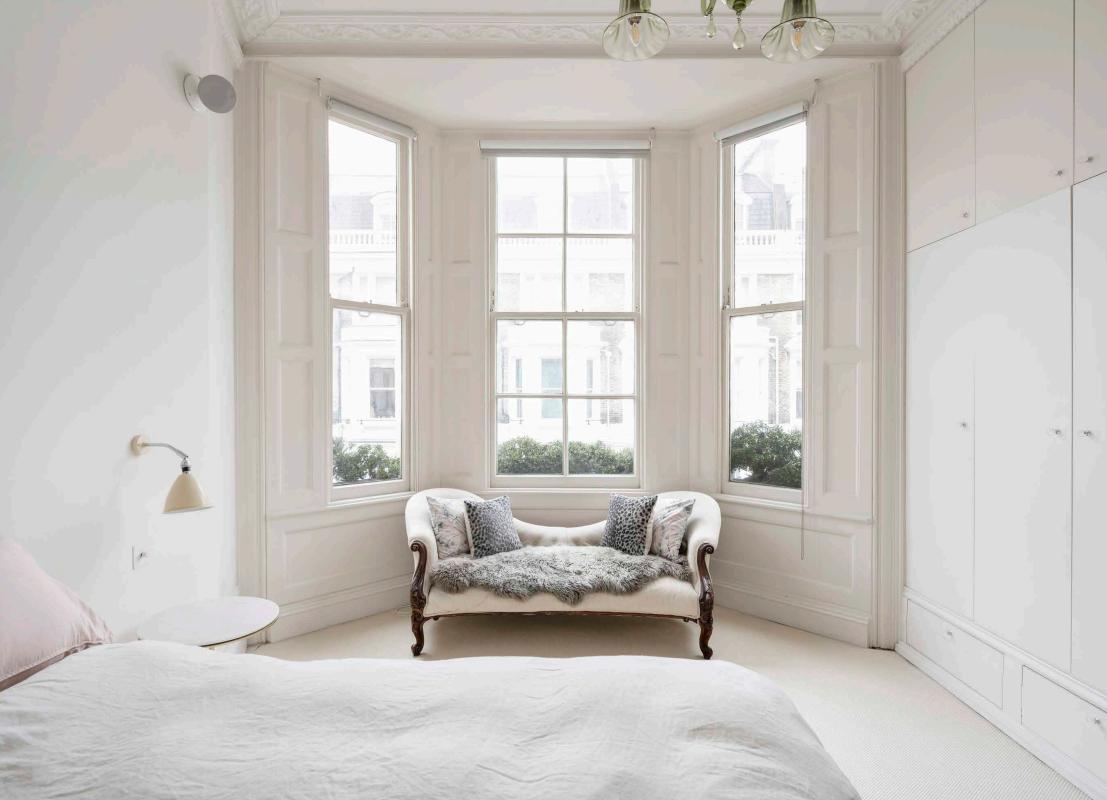

Calming hues extend into the principal bedroom suite, where pared-back design produces a haven for relaxation. A continuation of the home's exceptional attention to detail, integrated wardrobes and floating bedside tables complete the room's refined feel. From here, ascend steps to an indulgent en suite bathroom, fitted with a rainfall shower and free-standing roll-top bathtub.

Sat opposite, a guest bedroom wears soft sandy tones and benefits from a large bay window, while a final third bedroom is an ideal space for rest or study. Both bedrooms are served by a sleek spot-lit shower room.