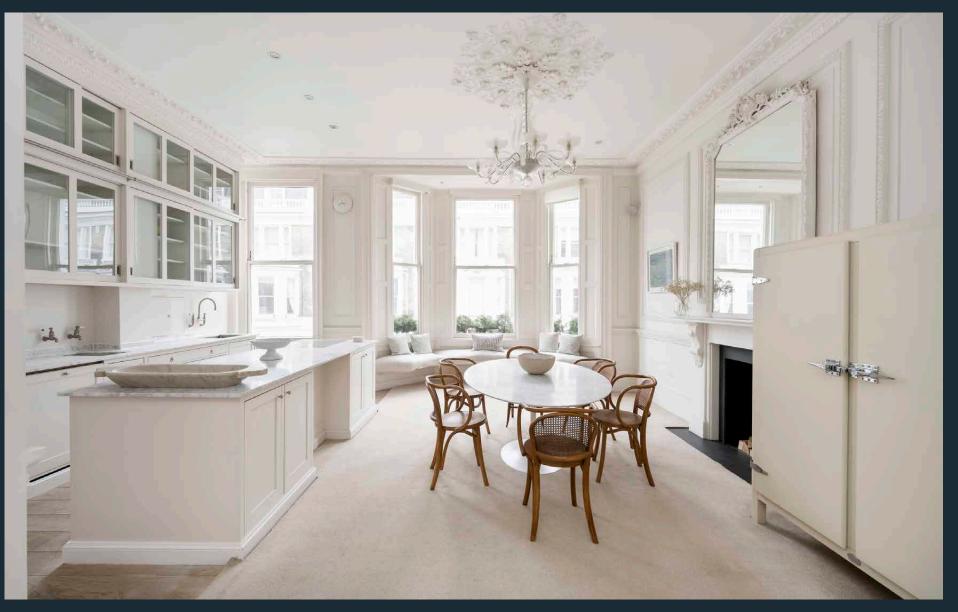

Through an airy entrance hall, soaring 3.4 metre-high ceilings pair with detailed architrave to form a regal social setting. To one side of the room, an ornate fireplace serves as an elegant centrepiece for the lounge. Soft light filters through a tall sash window, casting calming rays across cool cream carpet and two linen sofas. To the other side, the kitchen and dining area's understated palette allows period features to shine through.

Light wooden flooring subtly distinguishes the kitchen, fashioned from sleek cabinetry and marble countertops. An intricate chandelier crowns the dining space opposite, backdropped by a grand bay window with built-in seating.