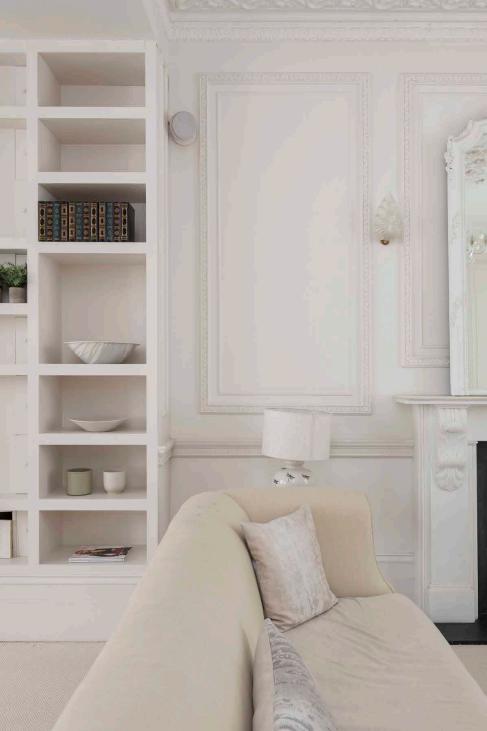

Through an airy entrance hall, soaring 3.4 metre-high ceilings pair with detailed architrave to form a regal social setting. To one side of the room, an ornate fireplace serves as an elegant centrepiece for the lounge. Soft light filters through a tall sash window, casting calming rays across cool cream carpet and two linen sofas. To the other side, the kitchen and dining area's understated palette allows period features to shine through.