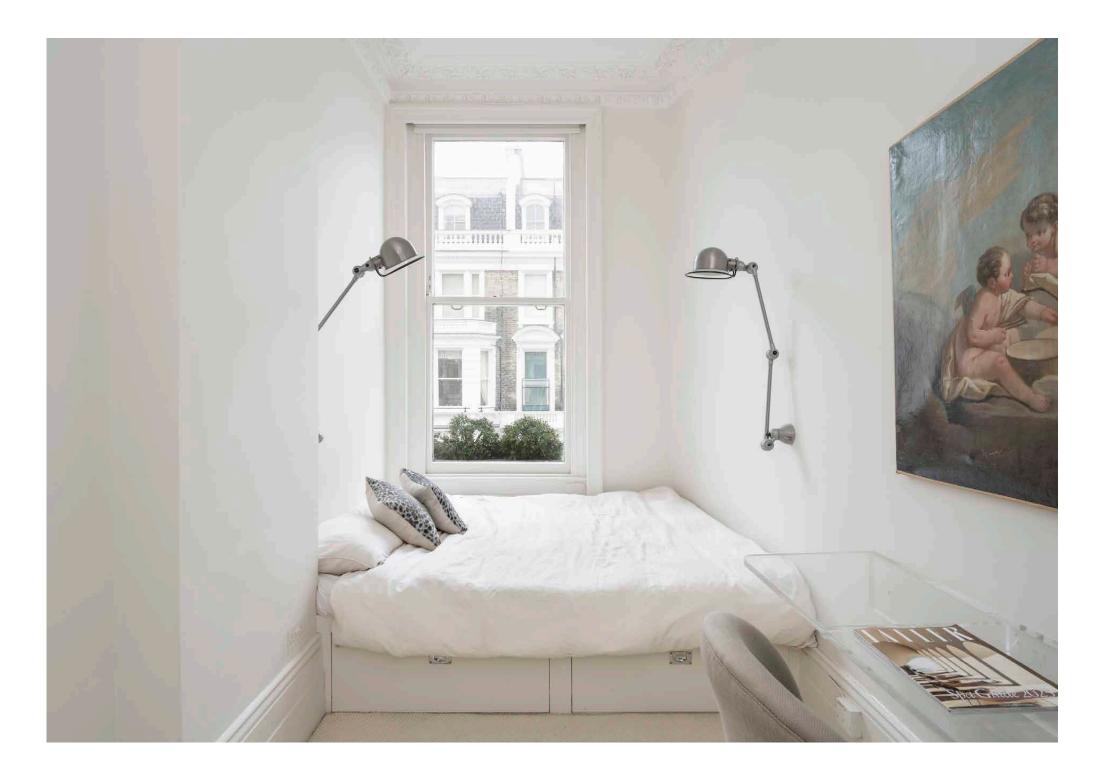

Sat opposite, a guest bedroom wears soft sandy tones and benefits from a large bay window, while a final third bedroom is an ideal space for rest or study. Both bedrooms are served by a sleek spot-lit shower room.