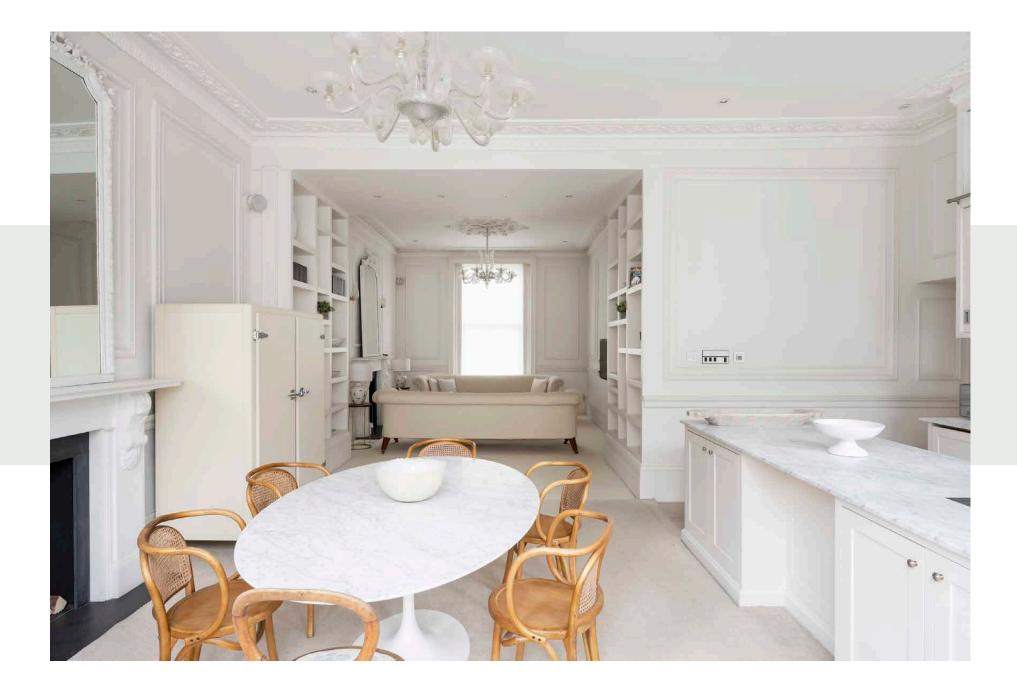

Through an airy entrance hall, soaring 3.4 metre-high ceilings pair with detailed architrave to form a regal social setting. To one side of the room, an ornate fireplace serves as an elegant centrepiece for the lounge. Soft light filters through a tall sash window, casting calming rays across cool cream carpet and two linen sofas. To the other side, the kitchen and dining area's understated palette allows period features to shine through.

Light wooden flooring subtly distinguishes the kitchen, fashioned from sleek cabinetry and marble countertops. An intricate chandelier crowns the dining space opposite, backdropped by a grand bay window with built-in seating.