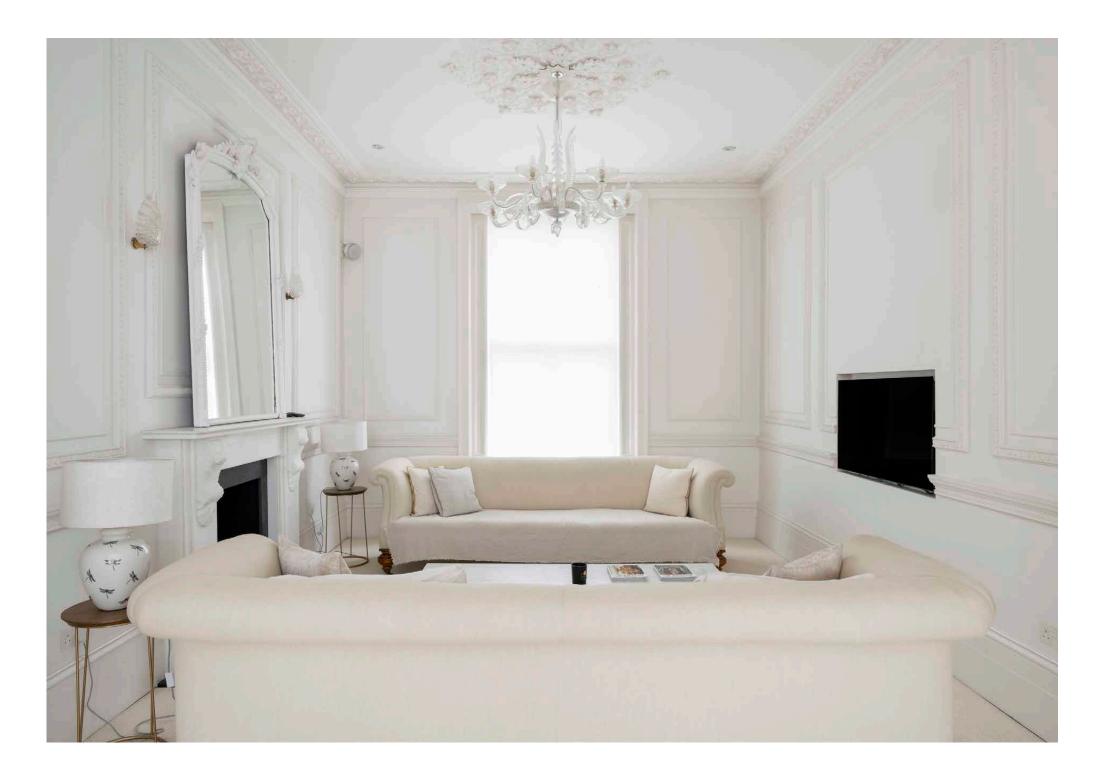

Through an airy entrance hall, soaring 3.4 metre-high ceilings pair with detailed architrave to form a regal social setting. To one side of the room, an ornate fireplace serves as an elegant centrepiece for the lounge. Soft light filters through a tall sash window, casting calming rays across cool cream carpet and two linen sofas. To the other side, the kitchen and dining area's understated palette allows period features to shine through.