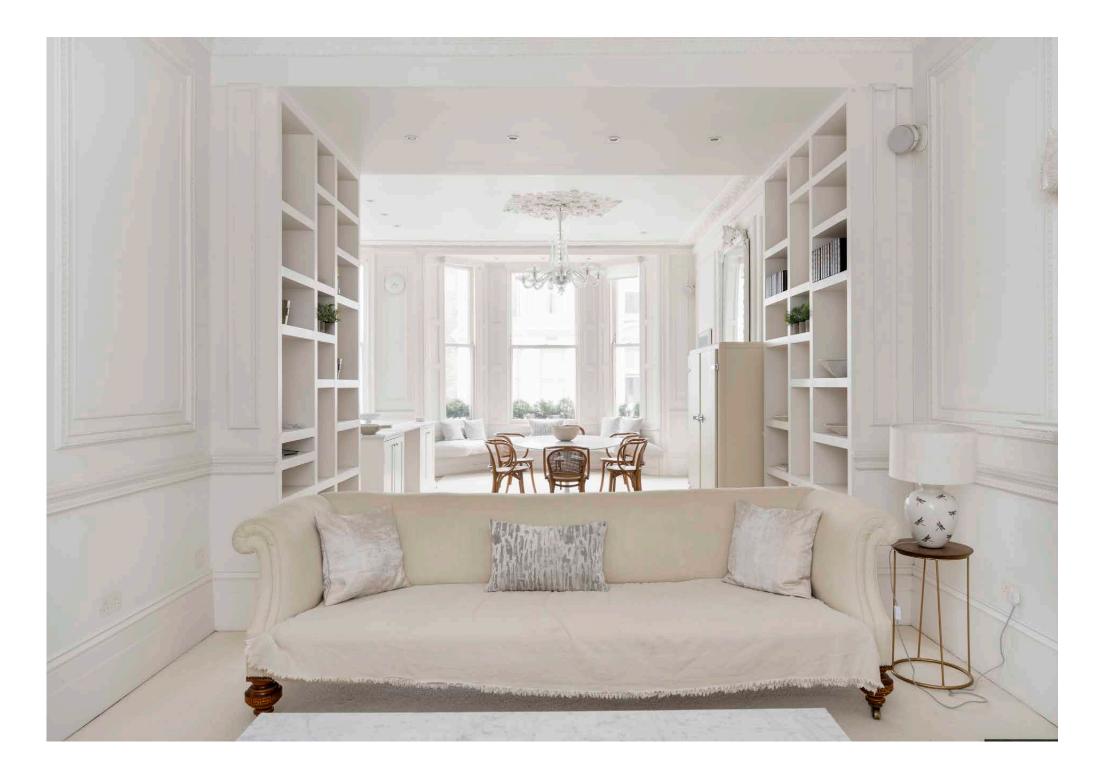

Through an airy entrance hall, soaring 3.4 metre-high ceilings pair with detailed architrave to form a regal social setting. To one side of the room, an ornate fireplace serves as an elegant centrepiece for the lounge. Soft light filters through a tall sash window, casting calming rays across cool cream carpet and two linen sofas. To the other side, the kitchen and dining area's understated palette allows period features to shine through.