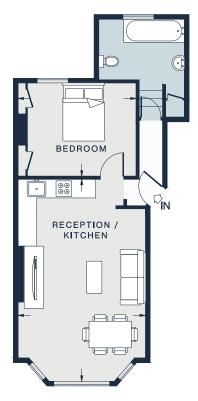

RAISED GROUND FLOOR

RECEPTION / KITCHEN 21'5 x 13'5 (6.5m x 4.1m) BEDROOM 12'5 x 10'0 (3.8m x 3.0m)

Floor plans are for illustrative purposes only and not to scale. Compliant with RICS code of measuring practice.