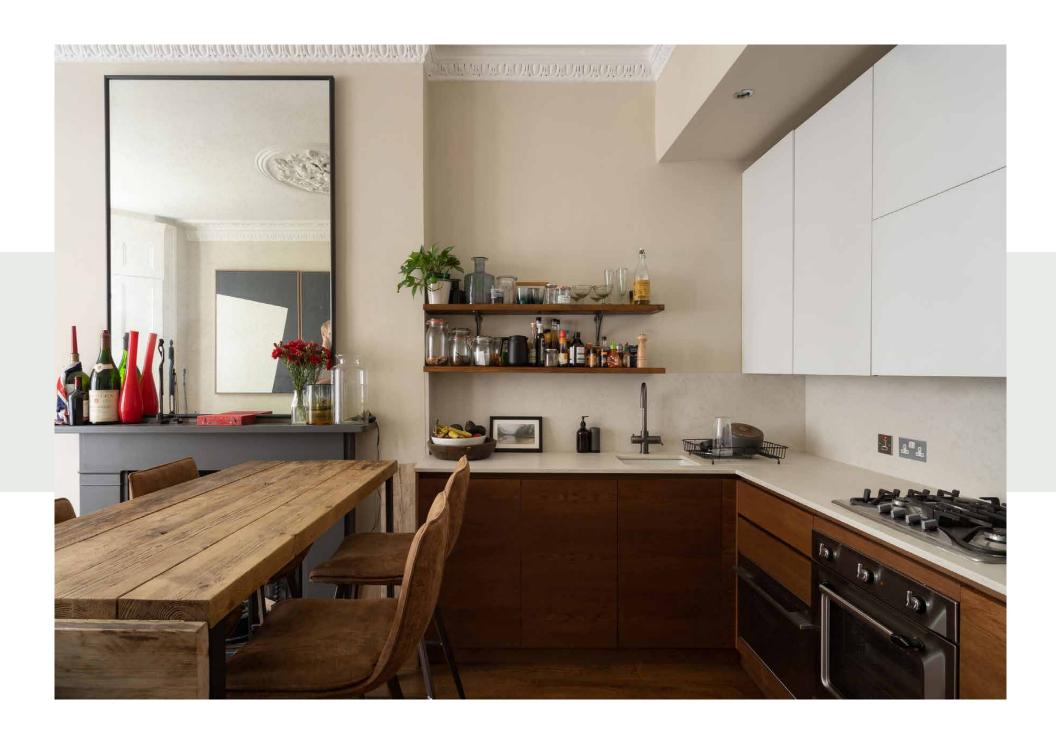

## DOMUS NOVA

St Lukes Road W11 £725,000

Elegantly-proportioned lateral living in the beating heart of Notting Hill. Period proportions set the stage for streamlined, contemporary living. Ascend the stairs to the raised-ground floor, and step inside a spacious openplan kitchen and reception room. It's as uplifting as it is tranquil, with soaring ceilings decorated with original cornicing. Natural light enters through elegant bay windows, brightening the space characterised by its calming, paredback palette. An ornate fireplace is a testament to the home's heritage. There's plenty of space for homely furnishings; sweeping wood floors are the foundation for thoughtful living and dining zones. The kitchen is a practical space, defined by the clean lines of its cabinetry and smooth surface tops.