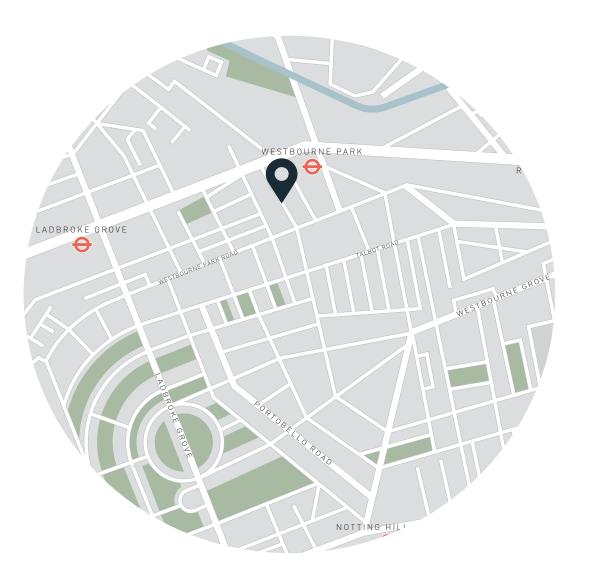

## Location

St Luke's Road could not be better located to enjoy the best of Notting Hill's boutiques, eateries and leisure amenities. Walk alongside the paint-box coloured houses of Westbourne Park Road to reach Portobello Road, where a host of vintage stalls and global cafes await. Head to SoulCycle for an uplifting workout, or visit London's most iconic picture house, Electric Cinema. Revel in an evening of fine French cuisine at Caractère – home in 5.

Westbourne Park – 5 mins (Hammersmith & City, Circle)

Specialising in London and Ibiza's design-led homes.

Let's talk 020 7221 7817 sales@domusnova.com domusnova.com