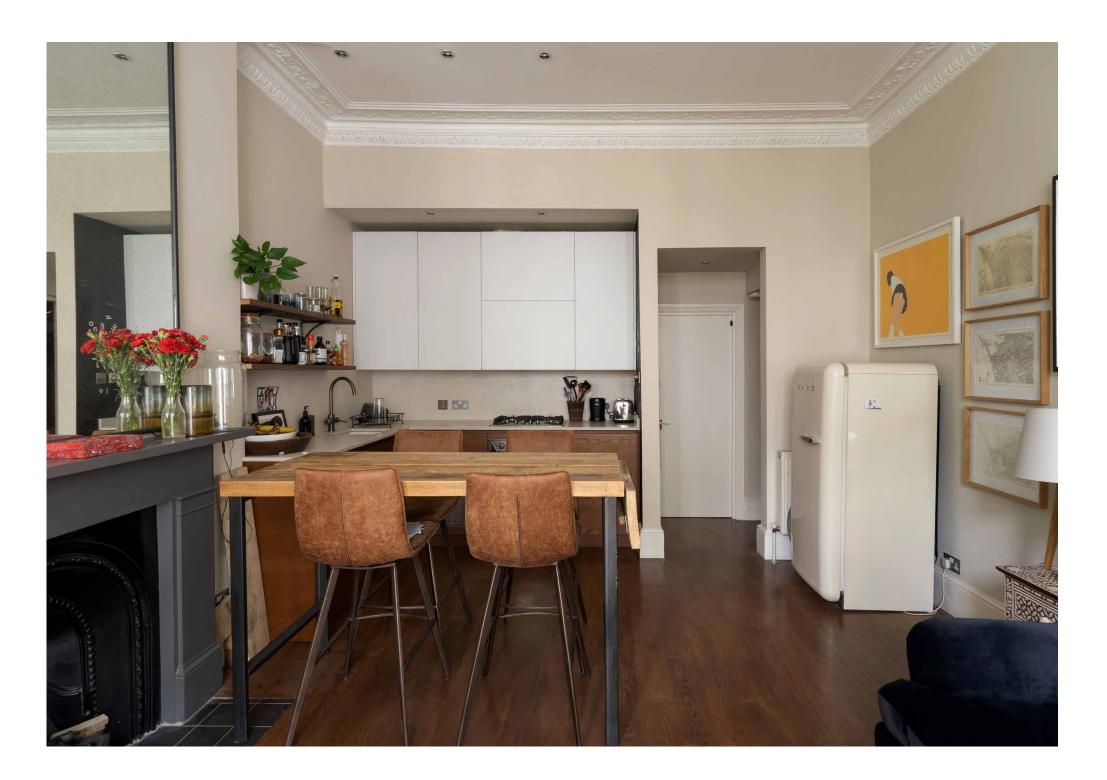

## DOMUS NOVA

St Lukes Road W11 £725,000

Elegantly-proportioned lateral living in the beating heart of Notting Hill. Period proportions set the stage for streamlined, contemporary living. Ascend the stairs to the raised-ground floor, and step inside a spacious openplan kitchen and reception room. It's as uplifting as it is tranquil, with soaring ceilings decorated with original cornicing. Natural light enters through elegant bay windows, brightening the space characterised by its calming, paredback palette. An ornate fireplace is a testament to the home's heritage. There's plenty of space for homely furnishings; sweeping wood floors are the foundation for thoughtful living and dining zones. The kitchen is a practical space, defined by the clean lines of its cabinetry and smooth surface tops.