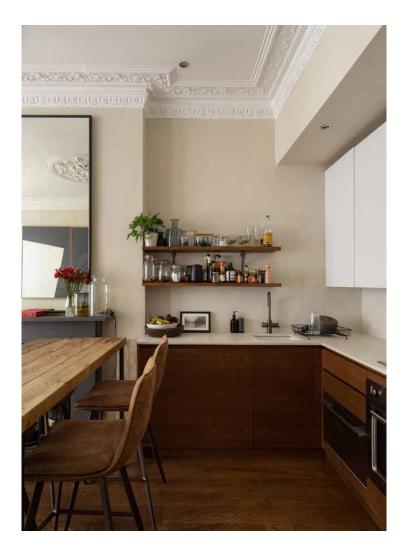

## DOMUS NOVA

St Lukes Road W11 £725,000

Elegantly-proportioned lateral living in the beating heart of Notting Hill. Period proportions set the stage for streamlined, contemporary living. Ascend the stairs to the raised-ground floor, and step inside a spacious openplan kitchen and reception room. It's as uplifting as it is tranquil, with soaring ceilings decorated with original cornicing. Natural light enters through elegant bay windows, brightening the space characterised by its calming, paredback palette. An ornate fireplace is a testament to the home's heritage. There's plenty of space for homely furnishings; sweeping wood floors are the foundation for thoughtful living and dining zones. The kitchen is a practical space, defined by the clean lines of its cabinetry and smooth surface tops.