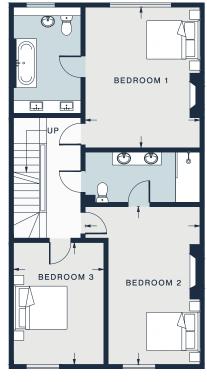

Soothing natural light illuminates two further bedrooms, each in calming neutral tones, one with a white-painted feature fireplace. A generous shower room serves these bedrooms – complete with a rainfall shower wrapped in glossy green tiles – and can be accessed from both the hallway and larger guest bedroom.

BEDROOM 3 13'11 x 11'0 (4.2m x 3.3m)

Approx. Gross Internal Area = 1698 sq ft / 157.8 sq m

Floor plans are for illustrative purposes only and not to scale. Compliant with RICS code of measuring practice.