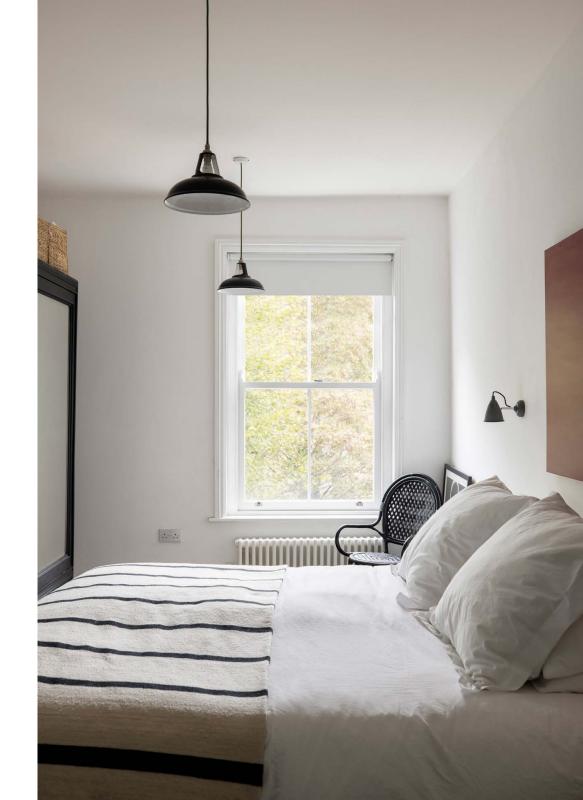

Soothing natural light illuminates two further bedrooms, each in calming neutral tones, one with a white-painted feature fireplace. A generous shower room serves these bedrooms – complete with a rainfall shower wrapped in glossy green tiles – and can be accessed from both the hallway and larger guest bedroom.