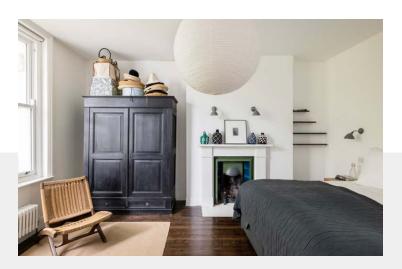

Soothing natural light illuminates two further bedrooms, each in calming neutral tones, one with a white-painted feature fireplace. A generous shower room serves these bedrooms – complete with a rainfall shower wrapped in glossy green tiles – and can be accessed from both the hallway and larger guest bedroom.