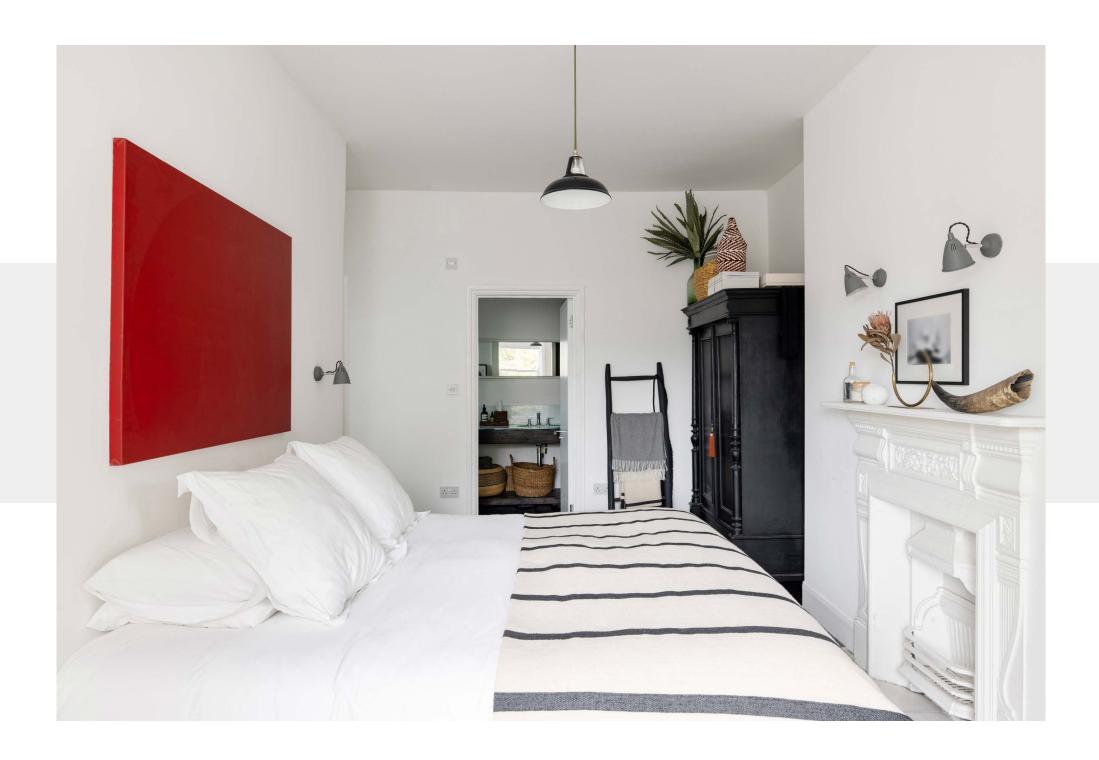

Soothing natural light illuminates two further bedrooms, each in calming neutral tones, one with a white-painted feature fireplace. A generous shower room serves these bedrooms – complete with a rainfall shower wrapped in glossy green tiles – and can be accessed from both the hallway and larger guest bedroom.