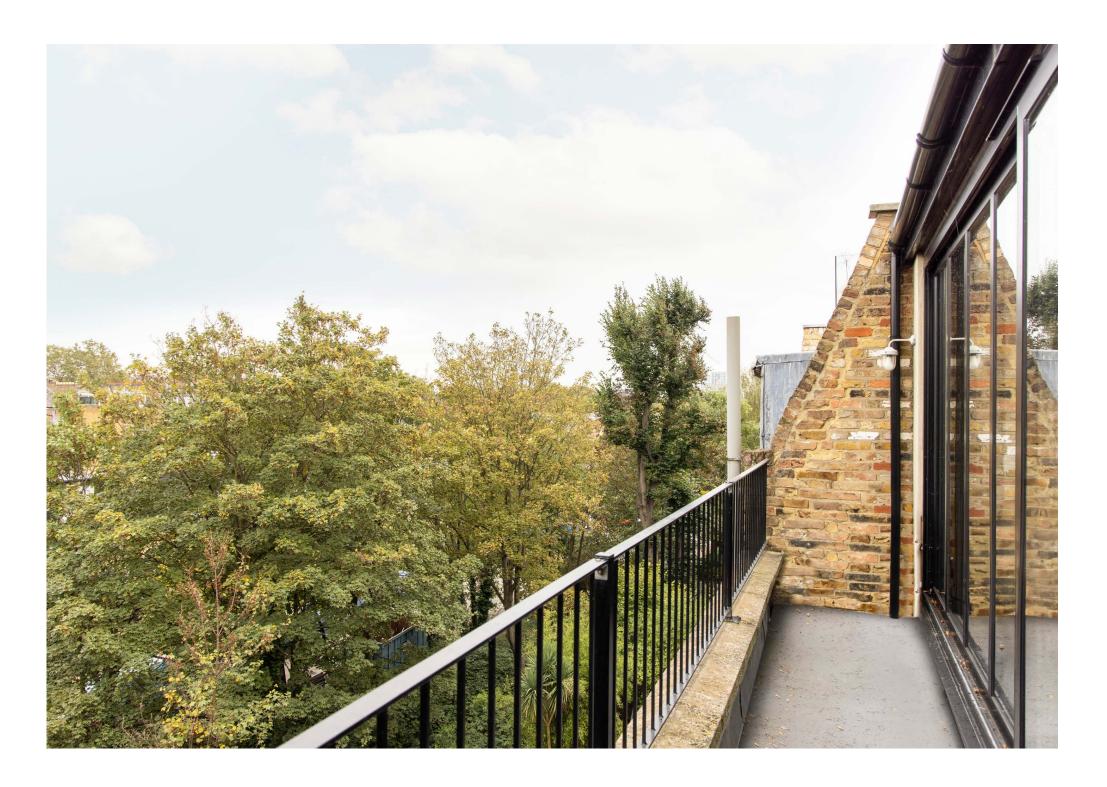

Maximising light from a generous skylight, an inverted layout places a sweeping open-plan living space at the top of the home. A wall of floor-to-ceiling glass bathes whitewashed walls and floorboards in a natural radiance, drawing expanses of light across a lounge area. Slide back the glass to an intimate decked balcony, offering enchanting leafy views across Kensington.