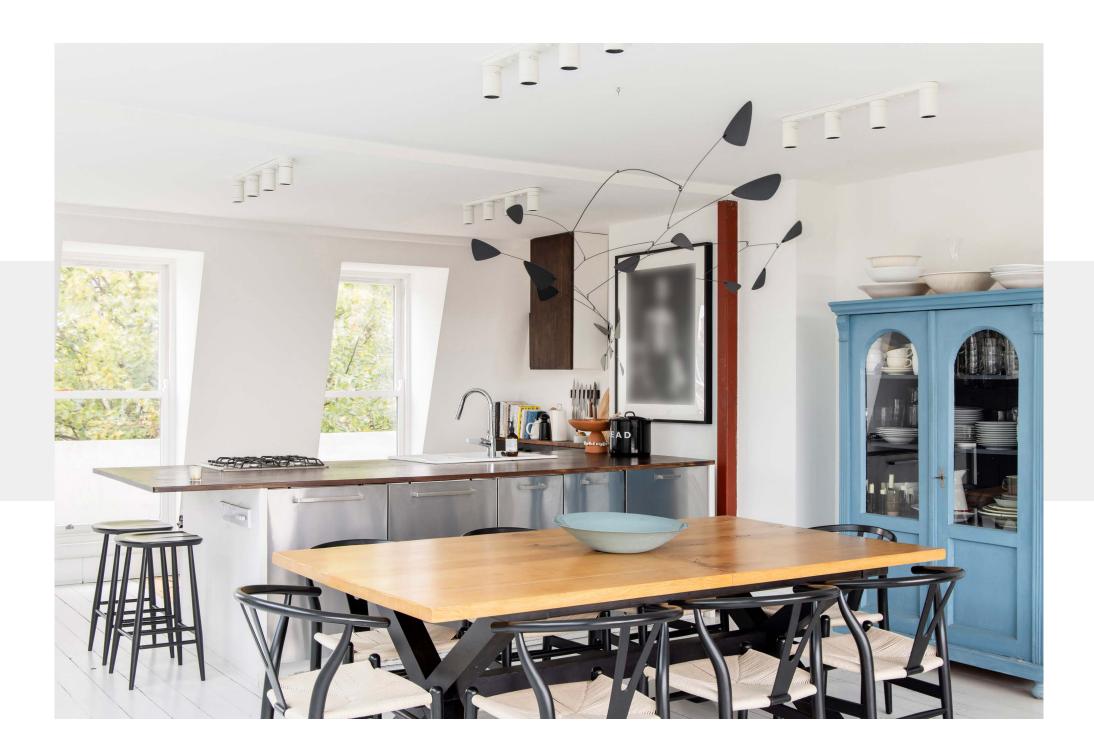

Punctuating the pristine white canvas, a dark wooden countertop sits atop stainless steel cabinets in the kitchen. Integrated appliances contribute an effortlessly sleek feel, while deep toned cabinetry nestled into a recessed wall creates a sophisticated nook for storage. An alluring touch of textural detail, an exposed brick wall extends along the room's left side.