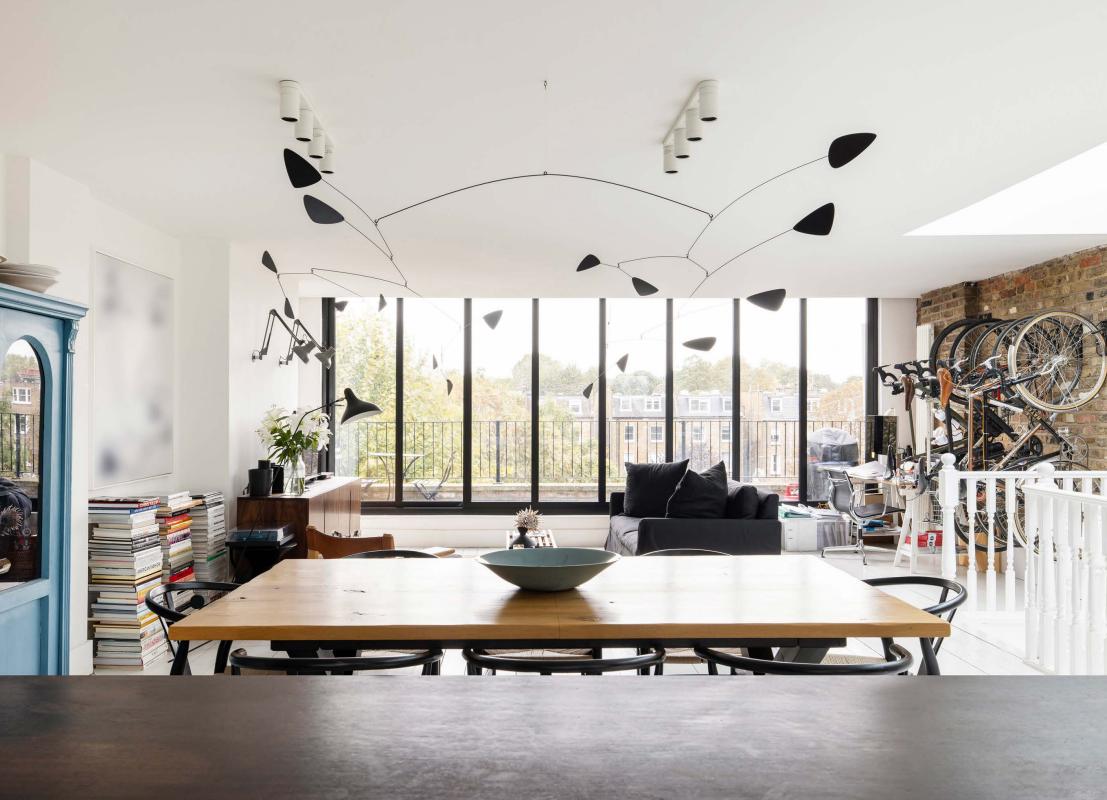

Maximising light from a generous skylight, an inverted layout places a sweeping open-plan living space at the top of the home. A wall of floor-to-ceiling glass bathes whitewashed walls and floorboards in a natural radiance, drawing expanses of light across a lounge area. Slide back the glass to an intimate decked balcony, offering enchanting leafy views across Kensington.