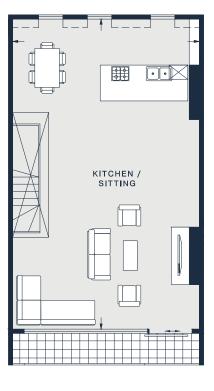

Punctuating the pristine white canvas, a dark wooden countertop sits atop stainless steel cabinets in the kitchen. Integrated appliances contribute an effortlessly sleek feel, while deep toned cabinetry nestled into a recessed wall creates a sophisticated nook for storage. An alluring touch of textural detail, an exposed brick wall extends along the room's left side.

Subject to planning permission, a roof garden could be created, for which there is precedent on the street.

SECOND FLOOR

THIRD FLOOR

KITCHEN / SITTING 35'4 x 21'0 (10.8m x 6.4m)

BEDROOM 1 16'2 x 13'2 (4.9m x 4.0m BEDROOM 2 18'0 x 13'1 (5.5m x 4.0m)