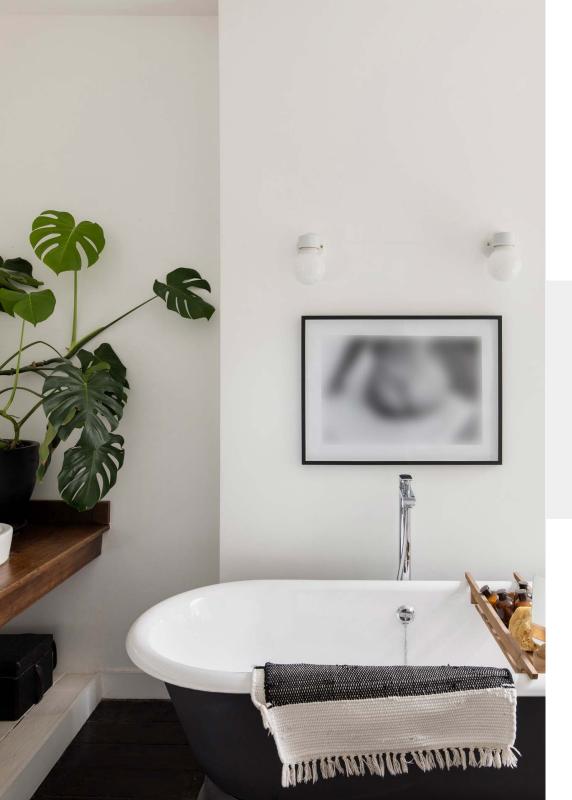

Descend sunlit steps to the principal bedroom suite, encompassed by wooden floors in a palliative walnut hue. Enveloped in white walls, the pared-back design lends a serene sense of minimalism, while a cast-iron fireplace is a characterful hint at the home's heritage. A contemporary elegance defines the en suite bathroom, fitted with a rolltop bathtub and an expansive dual vanity.