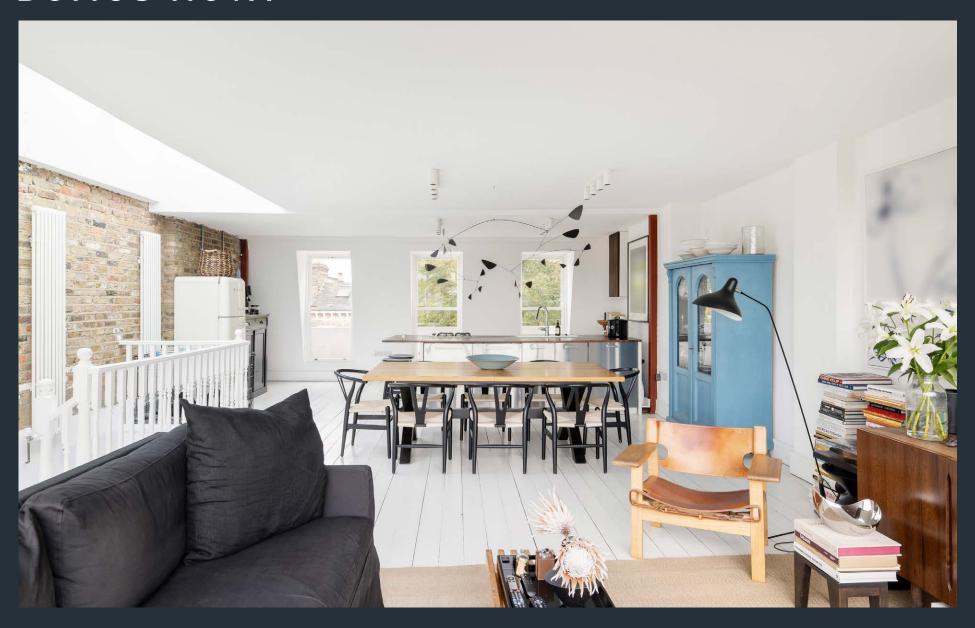

Maximising light from a generous skylight, an inverted layout places a sweeping open-plan living space at the top of the home. A wall of floor-to-ceiling glass bathes whitewashed walls and floorboards in a natural radiance, drawing expanses of light across a lounge area. Slide back the glass to an intimate decked balcony, offering enchanting leafy views across Kensington.

Punctuating the pristine white canvas, a dark wooden countertop sits atop stainless steel cabinets in the kitchen. Integrated appliances contribute an effortlessly sleek feel, while deep toned cabinetry nestled into a recessed wall creates a sophisticated nook for storage. An alluring touch of textural detail, an exposed brick wall extends along the room's left side.