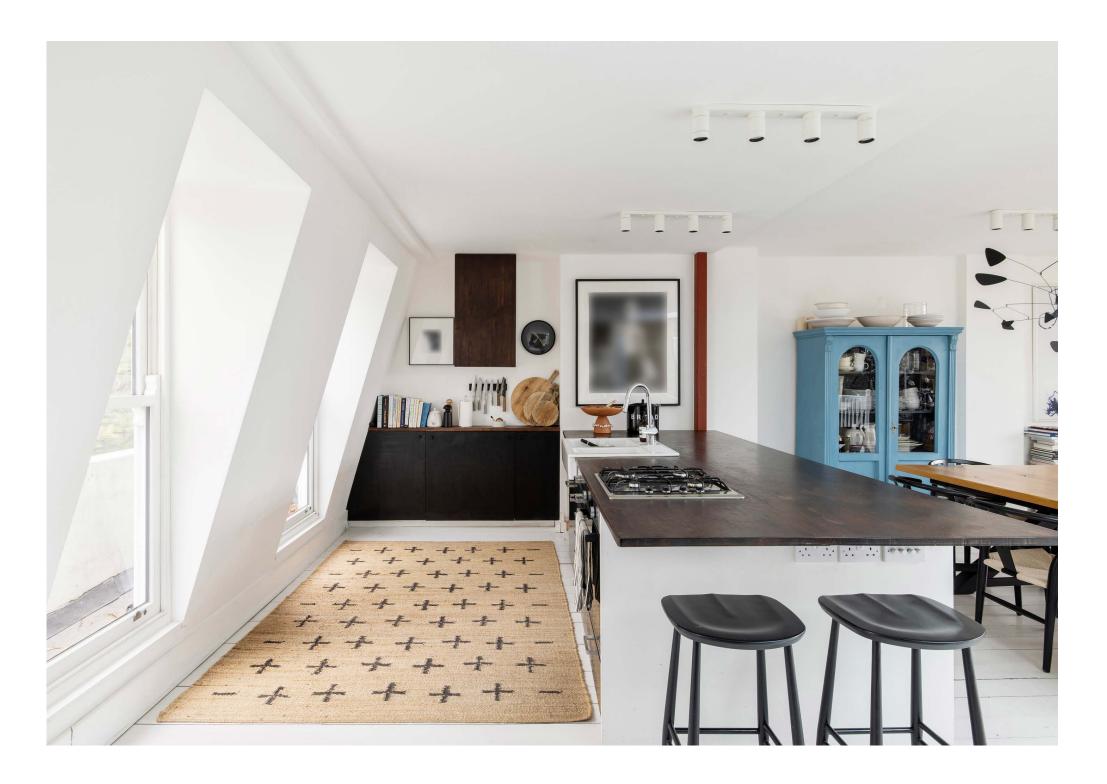

Punctuating the pristine white canvas, a dark wooden countertop sits atop stainless steel cabinets in the kitchen. Integrated appliances contribute an effortlessly sleek feel, while deep toned cabinetry nestled into a recessed wall creates a sophisticated nook for storage. An alluring touch of textural detail, an exposed brick wall extends along the room's left side.