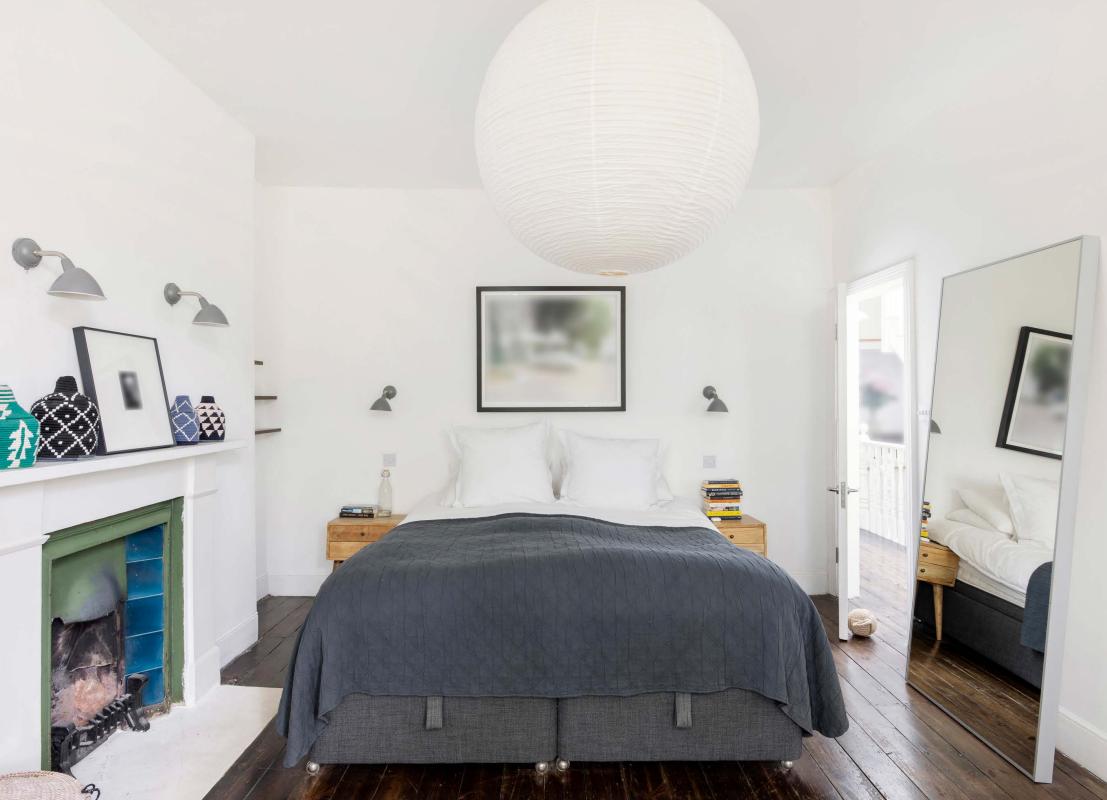

Descend sunlit steps to the principal bedroom suite, encompassed by wooden floors in a palliative walnut hue. Enveloped in white walls, the pared-back design lends a serene sense of minimalism, while a cast-iron fireplace is a characterful hint at the home's heritage. A contemporary elegance defines the en suite bathroom, fitted with a rolltop bathtub and an expansive dual vanity.