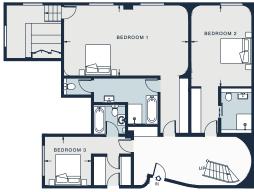

A spectacle of reflection and materiality, a hand-crafted copper kitchen makes a bold statement.

Downstairs, spacious sleeping quarters are dispersed across the fourth floor. A haven of minimalist serenity, the principal bedroom suite features leather parquet flooring and considerately placed skylights. Positioned at the room's entrance, a dedicated dressing space leads to an immaculately-designed en-suite bathroom. Revel in the Philippe Starck steam shower or indulge in long soaks in the marble bathtub. Two further bedrooms share a stylish yet serene atmosphere, each with sleek en-suite bathrooms.

## LIVING / DINING / KITCHEN

42'0 x 30'6 (12.8m x 9.3m)

BEDROOM 2

16'0 x 12'0 (4.8m x 3.6m)

BEDROOM 1

24'8 x 14'0 (7.5m x 4.2m)

BEDROOM 3 9'5 x 9'3 2.8m x 2.8m)

Approx. Gross Internal Area = 2,741 sq ft / 255.0 sq m

Floor plans are for illustrative purposes only and not to scale. Compliant with RICS code of measuring practice.
Furniture layouts are indicative only. This property may be furnished, part-furnished or unfurnished. Please refer to your agent for details.