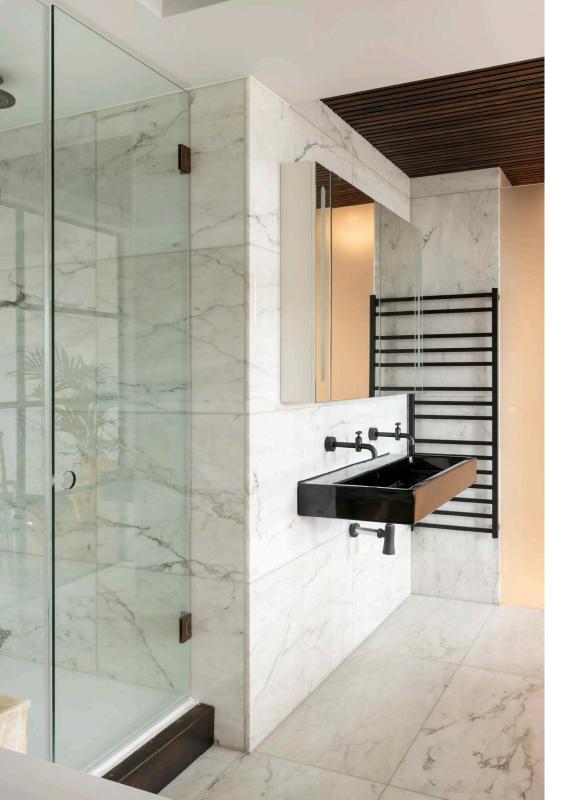

A spectacle of reflection and materiality, a hand-crafted copper kitchen makes a bold statement.

Downstairs, spacious sleeping quarters are dispersed across the fourth floor. A haven of minimalist serenity, the principal bedroom suite features leather parquet flooring and considerately placed skylights. Positioned at the room's entrance, a dedicated dressing space leads to an immaculately-designed en-suite bathroom. Revel in the Philippe Starck steam shower or indulge in long soaks in the marble bathtub. Two further bedrooms share a stylish yet serene atmosphere, each with sleek en-suite bathrooms.