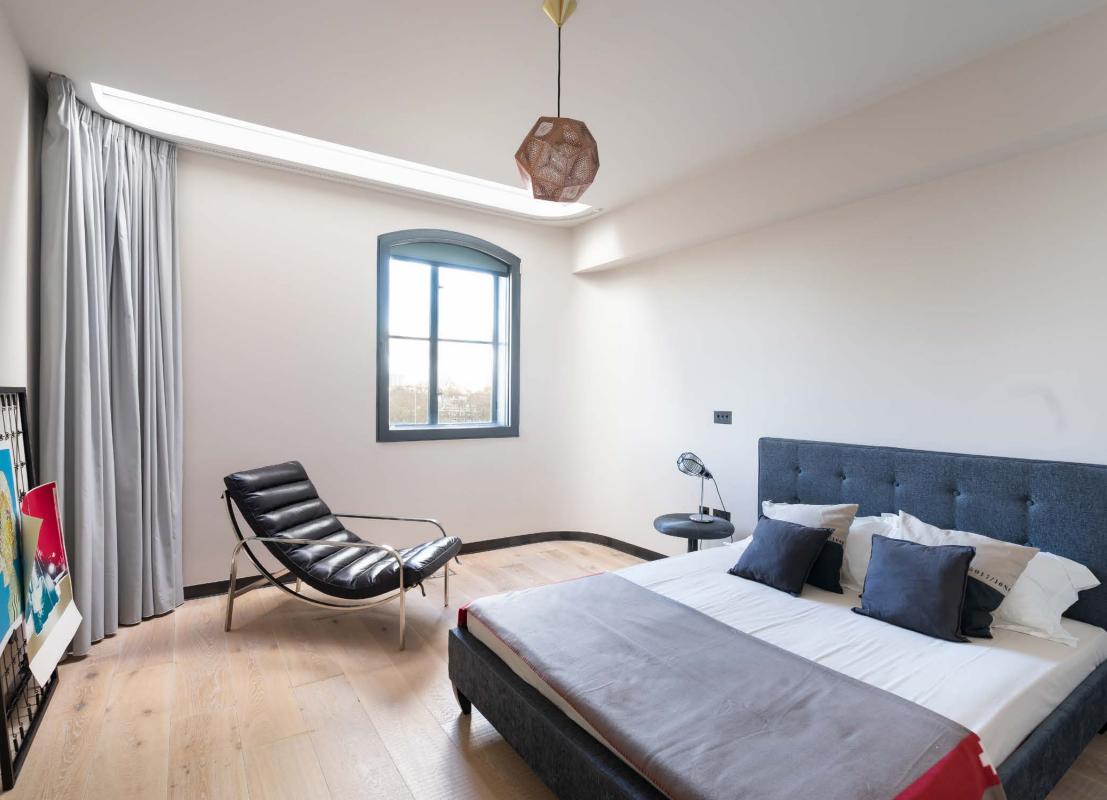

A spectacle of reflection and materiality, a hand-crafted copper kitchen makes a bold statement.

Downstairs, spacious sleeping quarters are dispersed across the fourth floor. A haven of minimalist serenity, the principal bedroom suite features leather parquet flooring and considerately placed skylights. Positioned at the room's entrance, a dedicated dressing space leads to an immaculately-designed en-suite bathroom. Revel in the Philippe Starck steam shower or indulge in long soaks in the marble bathtub. Two further bedrooms share a stylish yet serene atmosphere, each with sleek en-suite bathrooms.