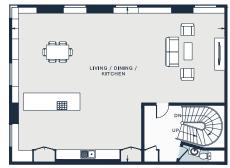

An innovatively inverted home, Crittall glass doors open into the social heart of the apartment – an expansive open-plan kitchen and reception room. Making the most of its fifth-floor positioning, a striking skylight illuminates the room's sleek lines and poured latex floors.

## LIVING / DINING / KITCHEN

42'0 x 30'6 (12.8m x 9.3m)

BEDROOM 2

16'0 x 12'0 (4.8m x 3.6m)

BEDROOM 1

24'8 x 14'0 (7.5m x 4.2m)

BEDROOM 3 9'5 x 9'3 2.8m x 2.8m)

Approx. Gross Internal Area = 2,741 sq ft / 255.0 sq m

Floor plans are for illustrative purposes only and not to scale. Compliant with RICS code of measuring practice.
Furniture layouts are indicative only. This property may be furnished, part-furnished or unfurnished. Please refer to your agent for details.