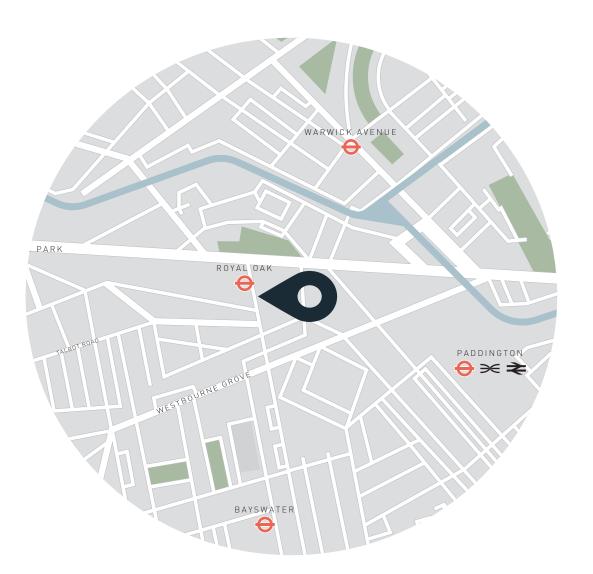

## Location

Just moments away from the enclaves of Westbourne Grove, and with excellent proximity to Paddington and Marylebone too, Porchester Road is perfectly situated to enjoy Notting Hill's best offerings. Enjoy brunch at Beam or Granger & Co., or head to SoulCycle or Bodyism for an uplifting workout. From here, wander around the vibrant antique shops that characterise Portobello Road, or head to Hyde Park for a breath of fresh air. Dinner at gastropub The Cow – home in 2.

Royal Oak - 1 min (Hammersmith & City, Circle)

Specialising in London and Ibiza's design-led homes

Let's talk 020 7727 1717 lettings@domusnova.com domusnova.com The property particulars are a guide not statements. Descriptions, photographs, and plans are for guidance and should be checked by the prospective tenant. The Property is offered "subject to contract and references". No warranties, representations, or Tenancy is given by Domus Nova. Expenses incurred by a prospective tenant will not be reimbursed if the Landlord withdraws prior to the Tenancy Agreement being signed, dated and exchanged and cleared funds received. Furniture and other items shown in a property at viewing may belong to a current tenant. The prospective tenant should verify in writing which fixtures and fittings forms part of the Tenancy. Our full lettings disclaimer together with trading names and our **Privacy Policy** is shown on our website