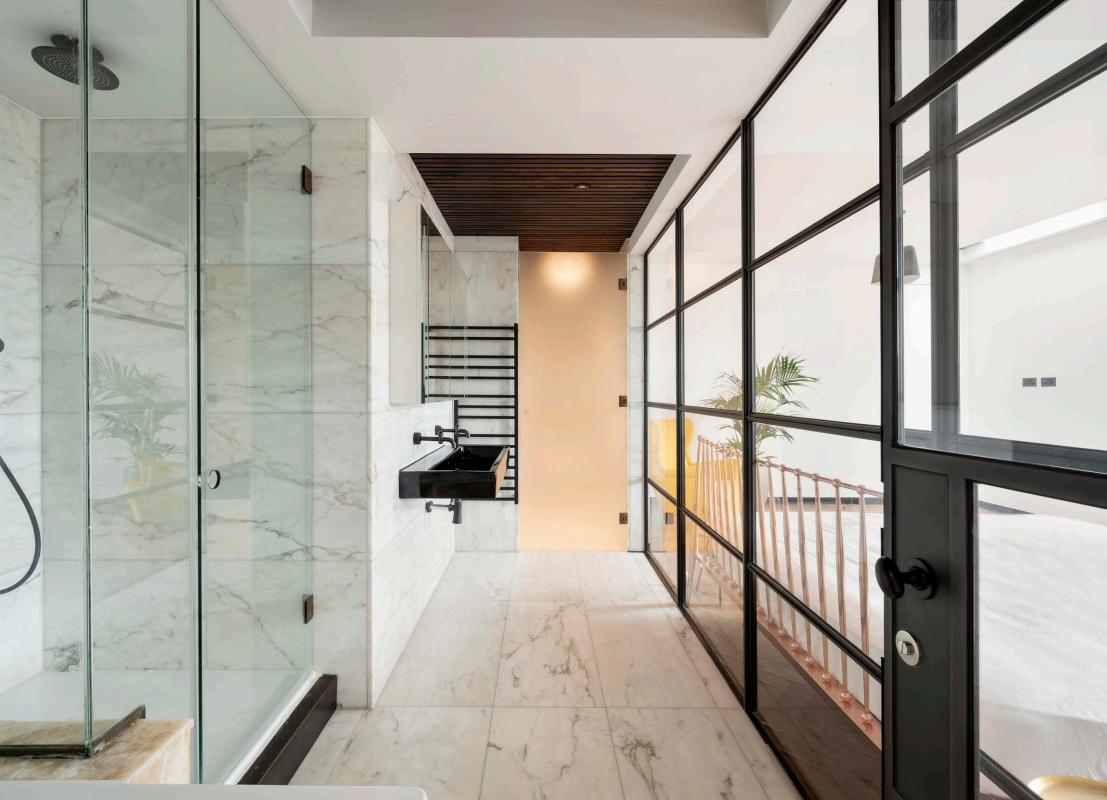

A spectacle of reflection and materiality, a hand-crafted copper kitchen makes a bold statement.

Downstairs, spacious sleeping quarters are dispersed across the fourth floor. A haven of minimalist serenity, the principal bedroom suite features leather parquet flooring and considerately placed skylights. Positioned at the room's entrance, a dedicated dressing space leads to an immaculately-designed en-suite bathroom. Revel in the Philippe Starck steam shower or indulge in long soaks in the marble bathtub. Two further bedrooms share a stylish yet serene atmosphere, each with sleek en-suite bathrooms.