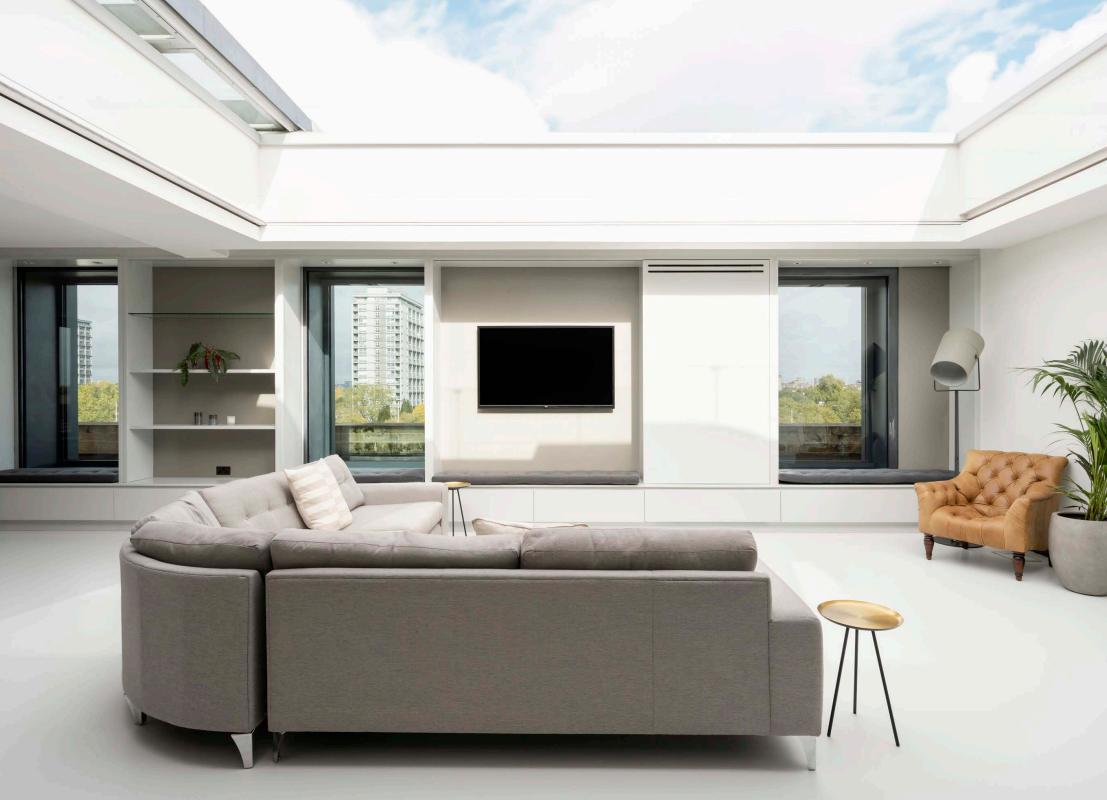

An innovatively inverted home, Crittall glass doors open into the social heart of the apartment – an expansive open-plan kitchen and reception room. Making the most of its fifth-floor positioning, a striking skylight illuminates the room's sleek lines and poured latex floors.