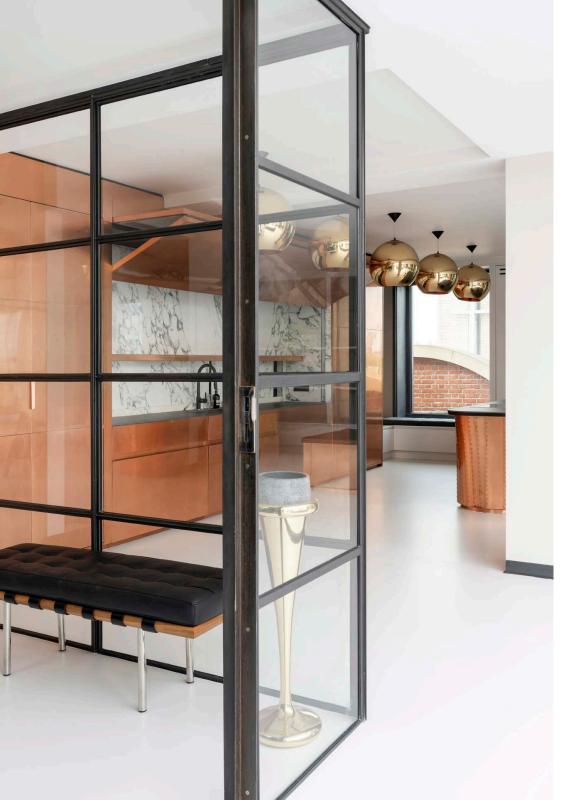

An innovatively inverted home, Crittall glass doors open into the social heart of the apartment – an expansive open-plan kitchen and reception room. Making the most of its fifth-floor positioning, a striking skylight illuminates the room's sleek lines and poured latex floors.

A spectacle of reflection and materiality, a hand-crafted copper kitchen makes a bold statement.

Downstairs, spacious sleeping quarters are dispersed across the fourth floor. A haven of minimalist serenity, the principal bedroom suite features leather parquet flooring and considerately placed skylights. Positioned at the room's entrance, a dedicated dressing space leads to an immaculately-designed en-suite bathroom. Revel in the Philippe Starck steam shower or indulge in long soaks in the marble bathtub. Two further bedrooms share a stylish yet serene atmosphere, each with sleek en-suite bathrooms.