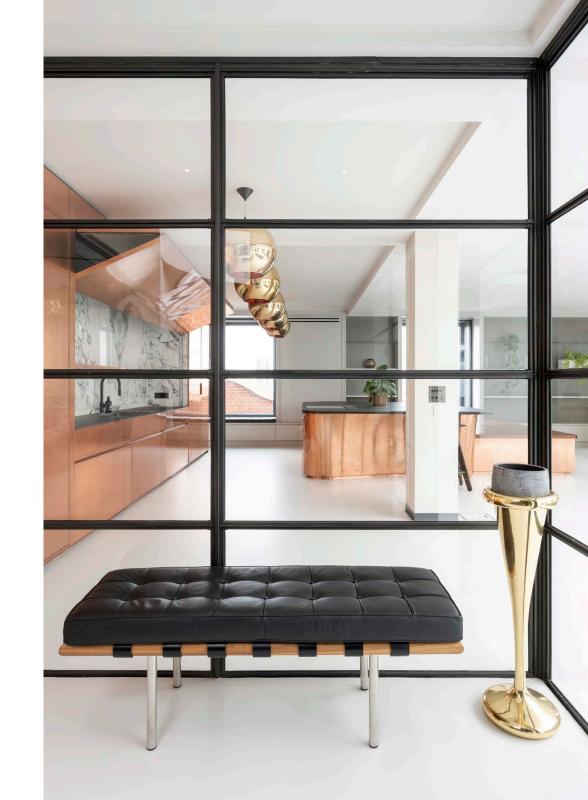

An innovatively inverted home, Crittall glass doors open into the social heart of the apartment – an expansive open-plan kitchen and reception room. Making the most of its fifth-floor positioning, a striking skylight illuminates the room's sleek lines and poured latex floors.

A spectacle of reflection and materiality, a hand-crafted copper kitchen makes a bold statement.

Downstairs, spacious sleeping quarters are dispersed across the fourth floor. A haven of minimalist serenity, the principal bedroom suite features leather parquet flooring and considerately placed skylights. Positioned at the room's entrance, a dedicated dressing space leads to an immaculately-designed en-suite bathroom. Revel in the Philippe Starck steam shower or indulge in long soaks in the marble bathtub. Two further bedrooms share a stylish yet serene atmosphere, each with sleek en-suite bathrooms.