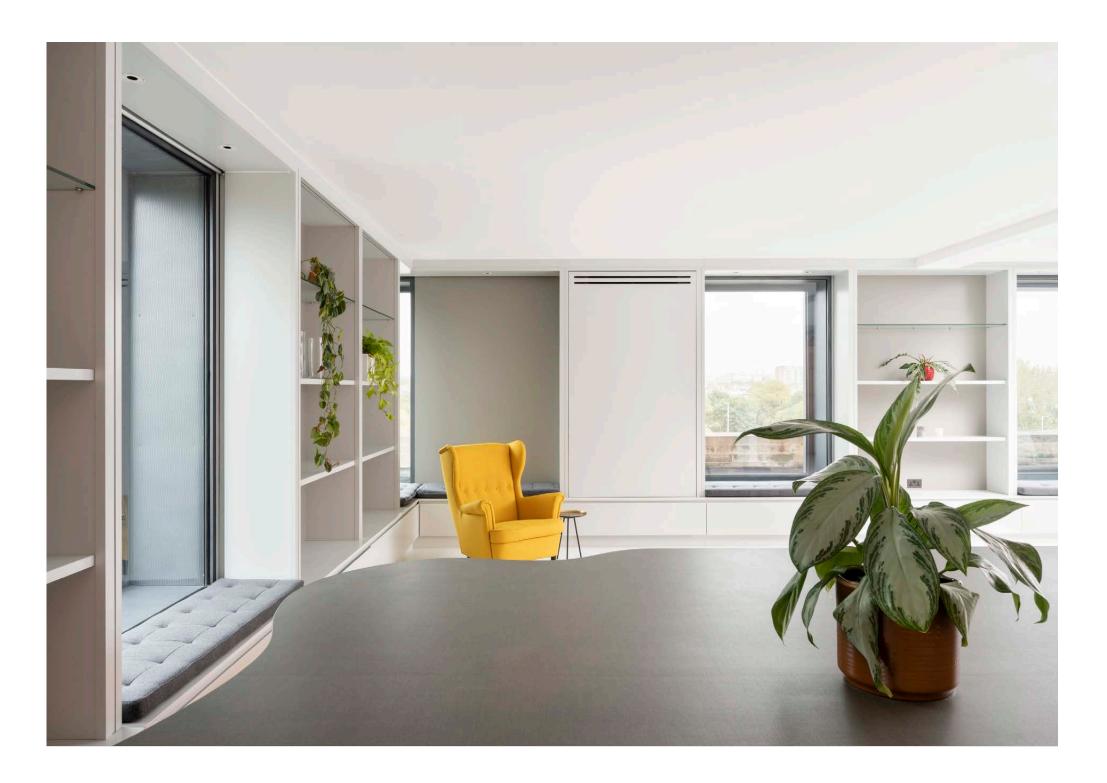

An innovatively inverted home, Crittall glass doors open into the social heart of the apartment – an expansive open-plan kitchen and reception room. Making the most of its fifth-floor positioning, a striking skylight illuminates the room's sleek lines and poured latex floors.