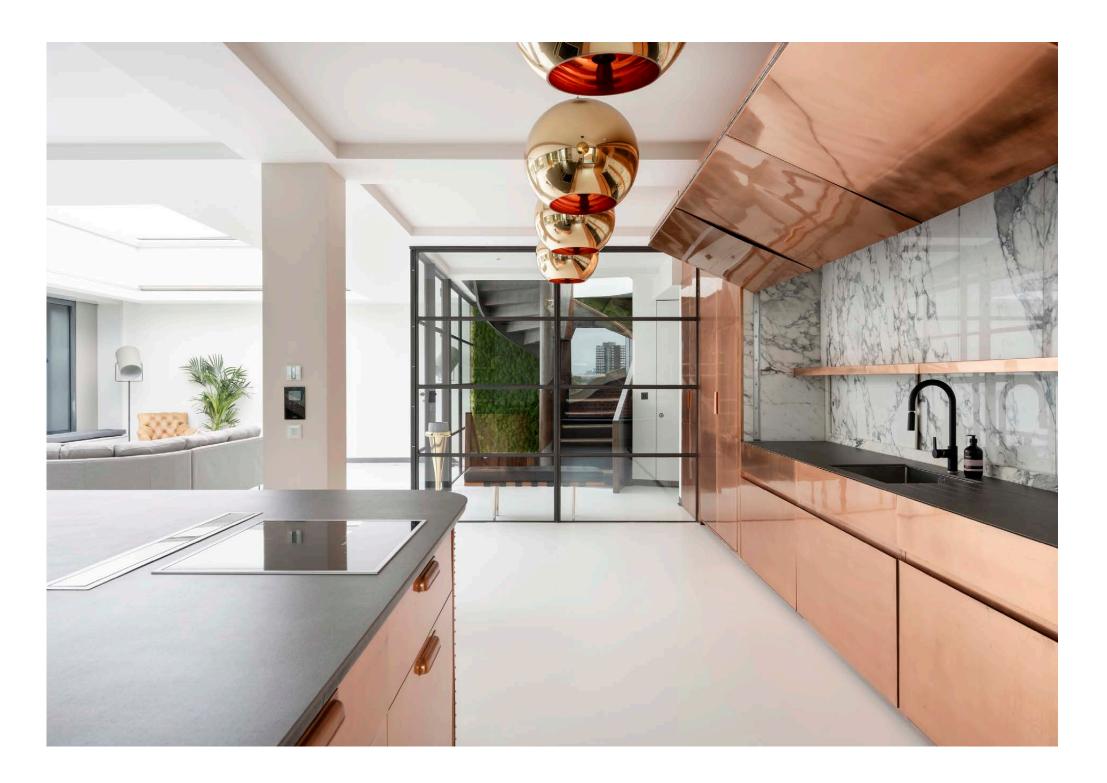

A spectacle of reflection and materiality, a hand-crafted copper kitchen makes a bold statement.

Downstairs, spacious sleeping quarters are dispersed across the fourth floor. A haven of minimalist serenity, the principal bedroom suite features leather parquet flooring and considerately placed skylights. Positioned at the room's entrance, a dedicated dressing space leads to an immaculately-designed en-suite bathroom. Revel in the Philippe Starck steam shower or indulge in long soaks in the marble bathtub. Two further bedrooms share a stylish yet serene atmosphere, each with sleek en-suite bathrooms.