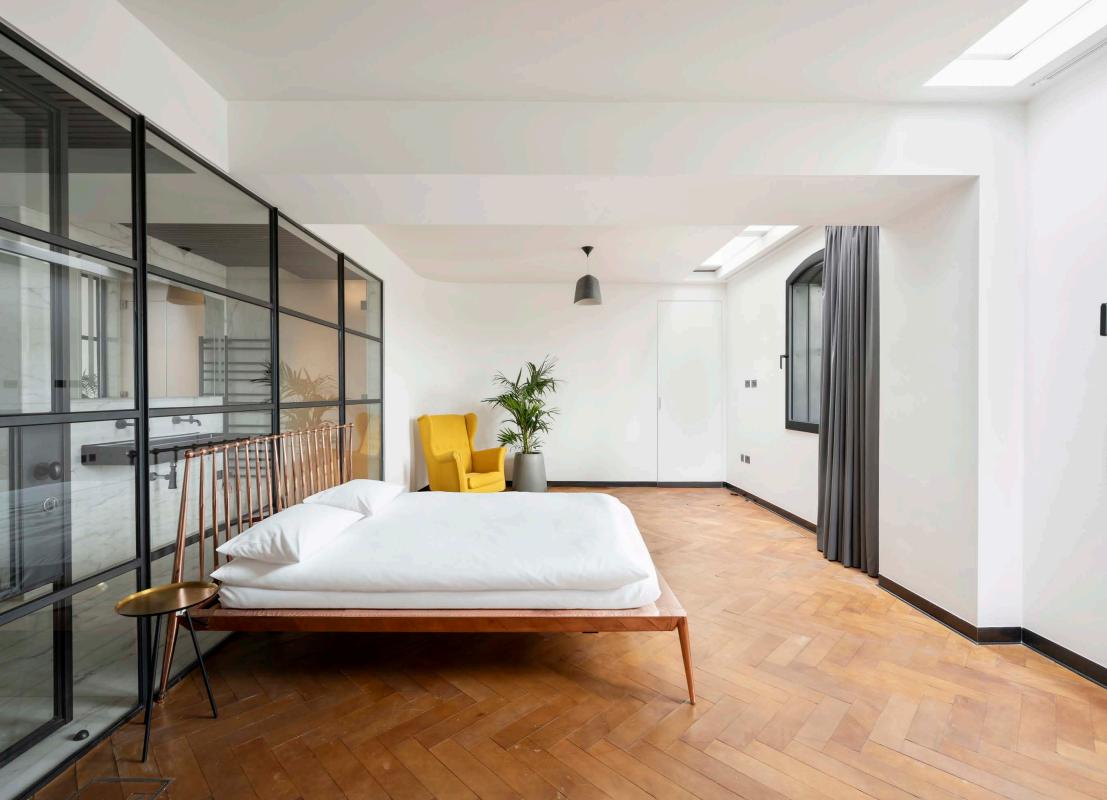

A spectacle of reflection and materiality, a hand-crafted copper kitchen makes a bold statement.

Downstairs, spacious sleeping quarters are dispersed across the fourth floor. A haven of minimalist serenity, the principal bedroom suite features leather parquet flooring and considerately placed skylights. Positioned at the room's entrance, a dedicated dressing space leads to an immaculately-designed en-suite bathroom. Revel in the Philippe Starck steam shower or indulge in long soaks in the marble bathtub. Two further bedrooms share a stylish yet serene atmosphere, each with sleek en-suite bathrooms.