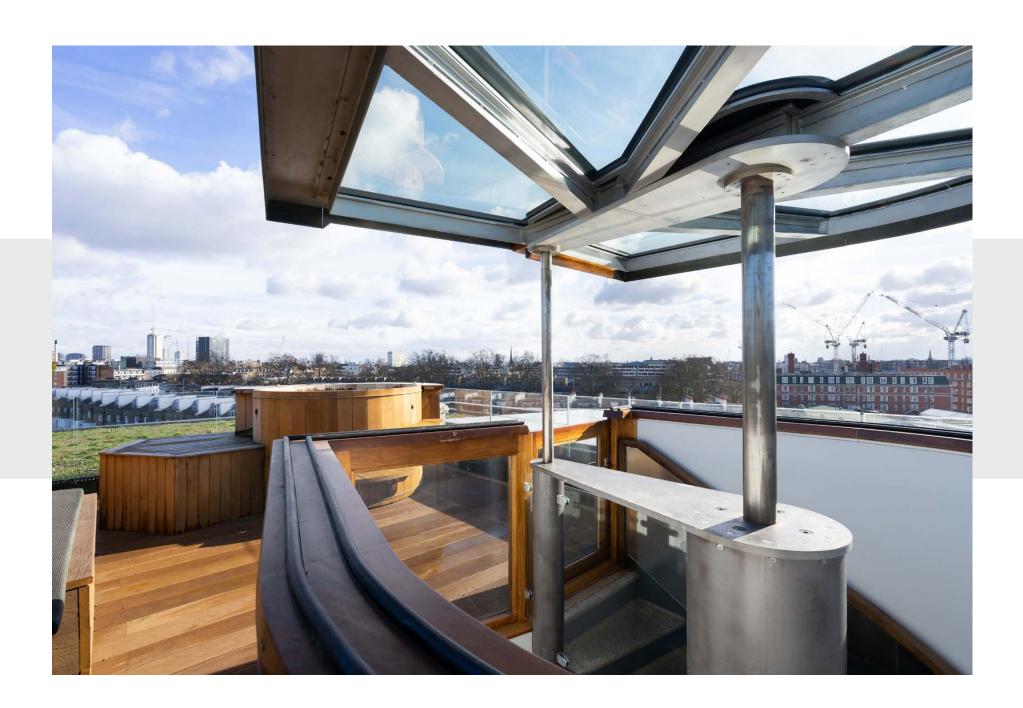

At the top of the home, ascend a spiral staircase to the roof terrace. From the cedar-clad hot tub, take in panoramic views of the London skyline. With studiograde sound insulation, underfloor heating and air conditioning throughout, this home has been designed with year-round socialising in mind.