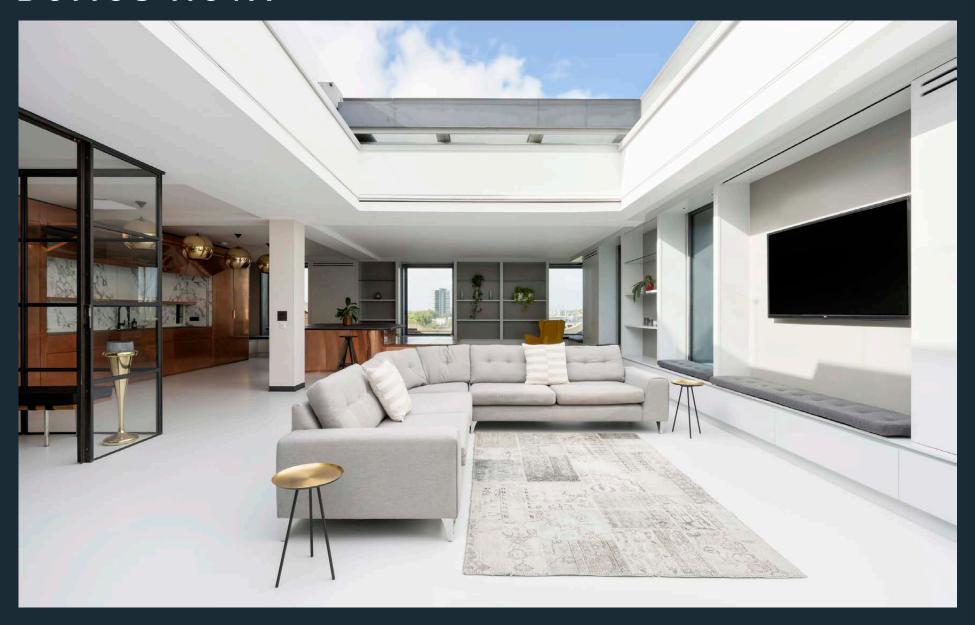

An innovatively inverted home, Crittall glass doors open into the social heart of the apartment – an expansive open-plan kitchen and reception room. Making the most of its fifth-floor positioning, a striking skylight illuminates the room's sleek lines and poured latex floors.