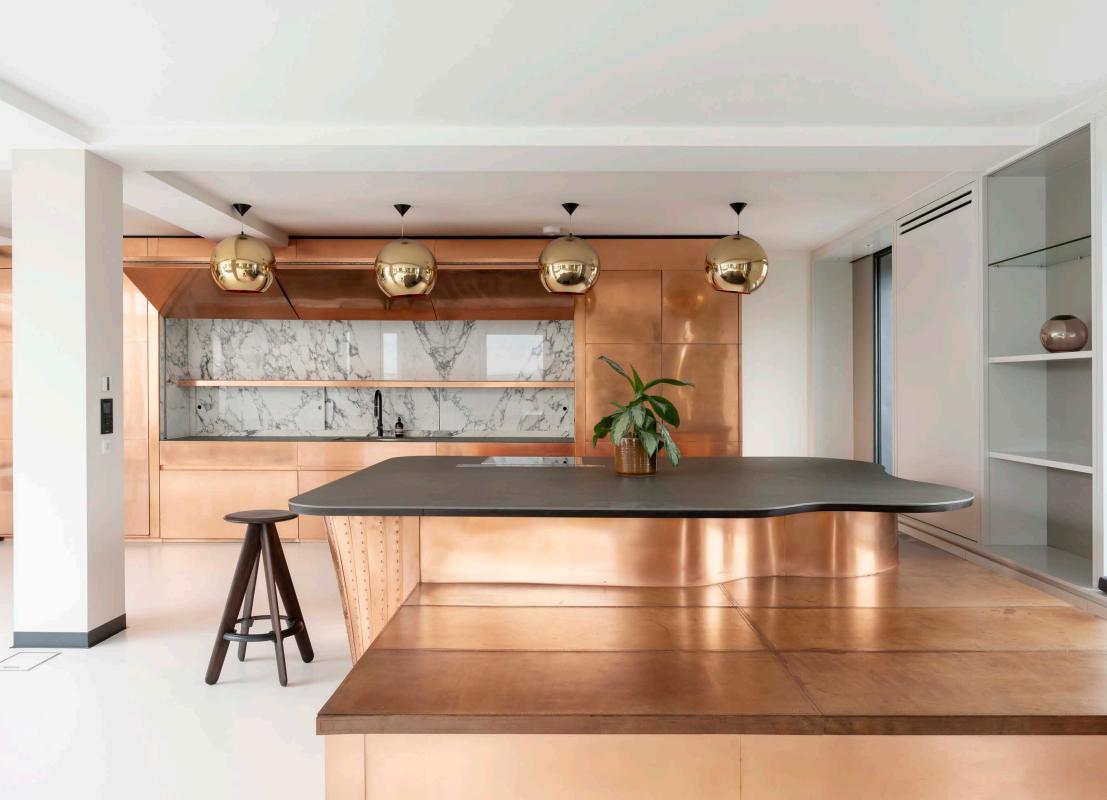

A spectacle of reflection and materiality, a hand-crafted copper kitchen makes a bold statement.

Downstairs, spacious sleeping quarters are dispersed across the fourth floor. A haven of minimalist serenity, the principal bedroom suite features leather parquet flooring and considerately placed skylights. Positioned at the room's entrance, a dedicated dressing space leads to an immaculately-designed en-suite bathroom. Revel in the Philippe Starck steam shower or indulge in long soaks in the marble bathtub. Two further bedrooms share a stylish yet serene atmosphere, each with sleek en-suite bathrooms.