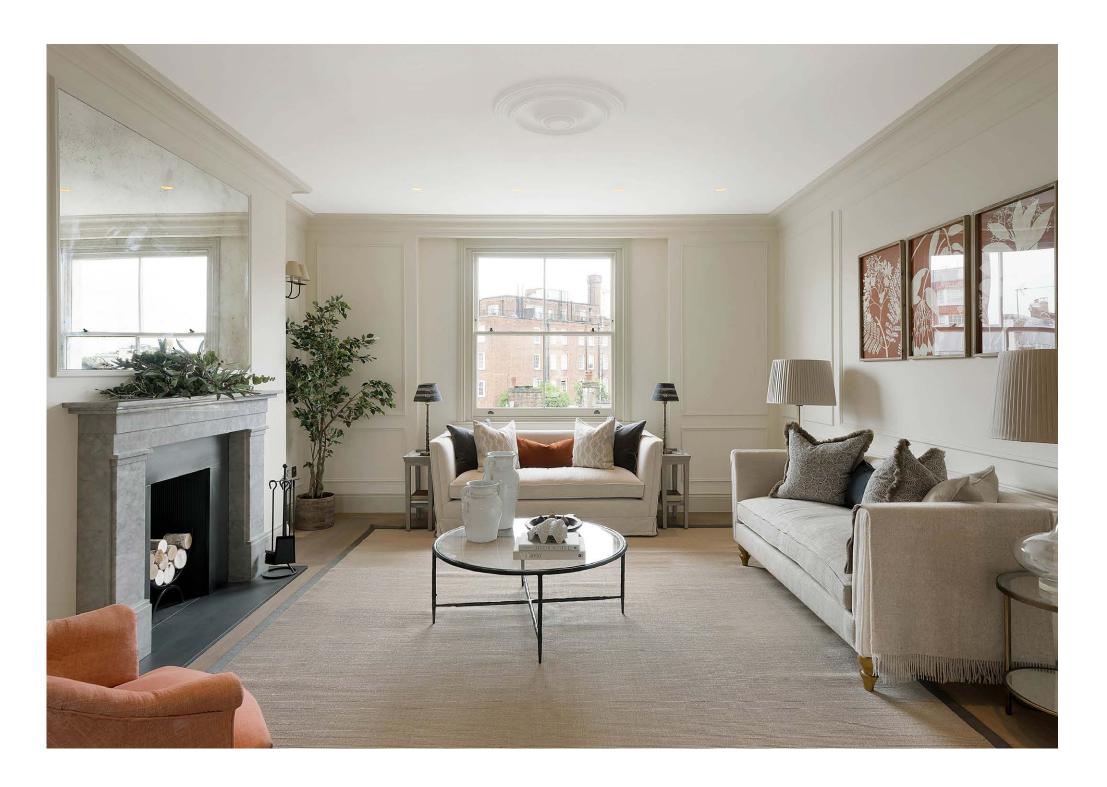

Setting a tranquil tone for the home, warm white spotlights illuminate soothing sage green walls in the open-plan reception room. A striking black fireplace anchors the space, its marble surround adding a touch of elegance. Paying homage to the residence's historic roots, cornicing and a ceiling rose exude timeless charm. Framing picturesque views over the street below, a generous window invites natural light into the space.