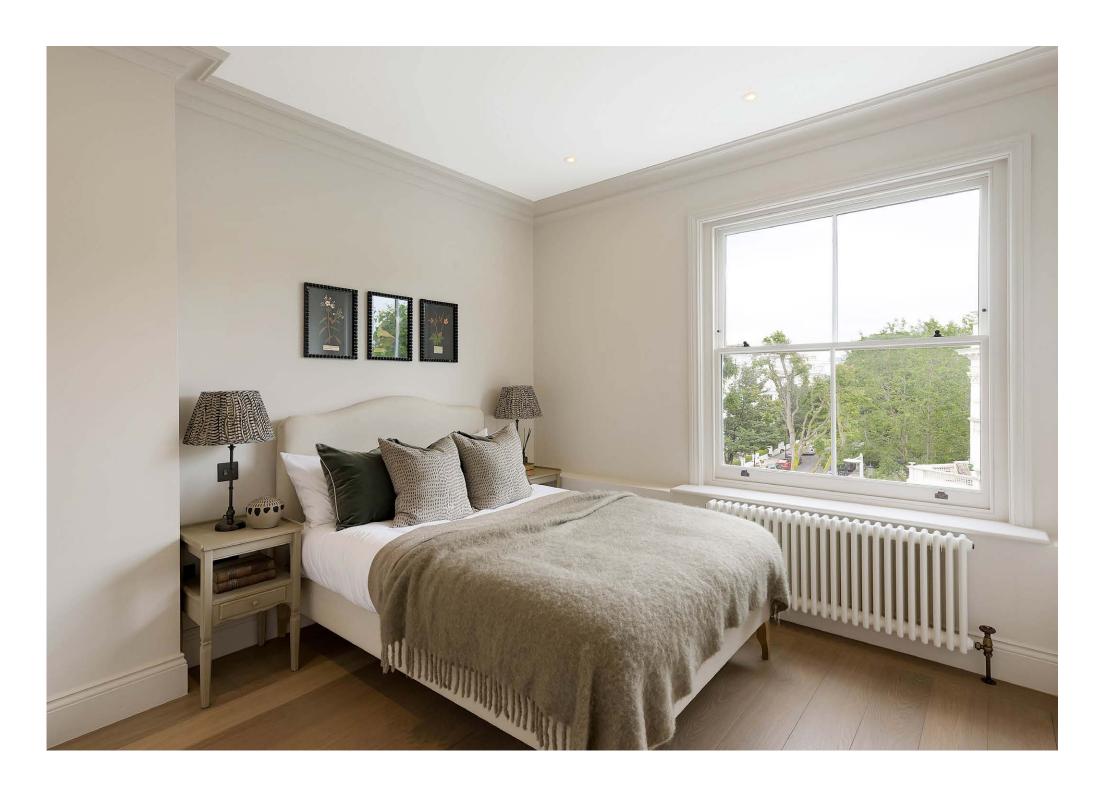

There's a peaceful ambience to the principal bedroom suite, where cool beige walls contrast a pristine white ceiling. Thoughtfully designed fitted wardrobes offer a sophisticated space for storage. The contemporary en suite bathroom exudes warmth, with terracotta-toned tiles enveloping a luxurious walk-in shower.

Wood floors extend through to the guest bedroom, where a serene colour palette sets a calming tone. A third bedroom enveloped in sage shiplap panels has versatility to be utilised as a home office. Catering to both bedrooms, a spacious family bathroom exudes opulence, with lustrous cream tiles surrounding an indulgent sunken bathtub.