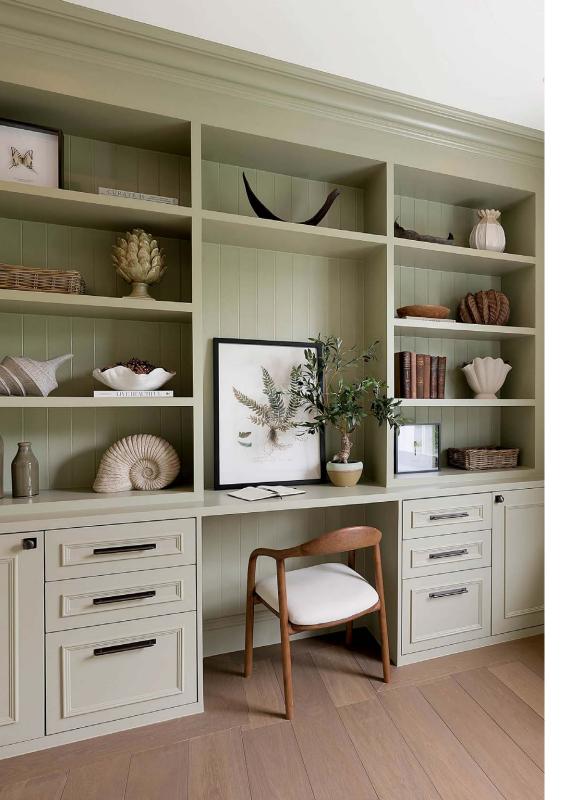

Wood floors extend through to the guest bedroom, where a serene colour palette sets a calming tone. A third bedroom enveloped in sage shiplap panels has versatility to be utilised as a home office. Catering to both bedrooms, a spacious family bathroom exudes opulence, with lustrous cream tiles surrounding an indulgent sunken bathtub.