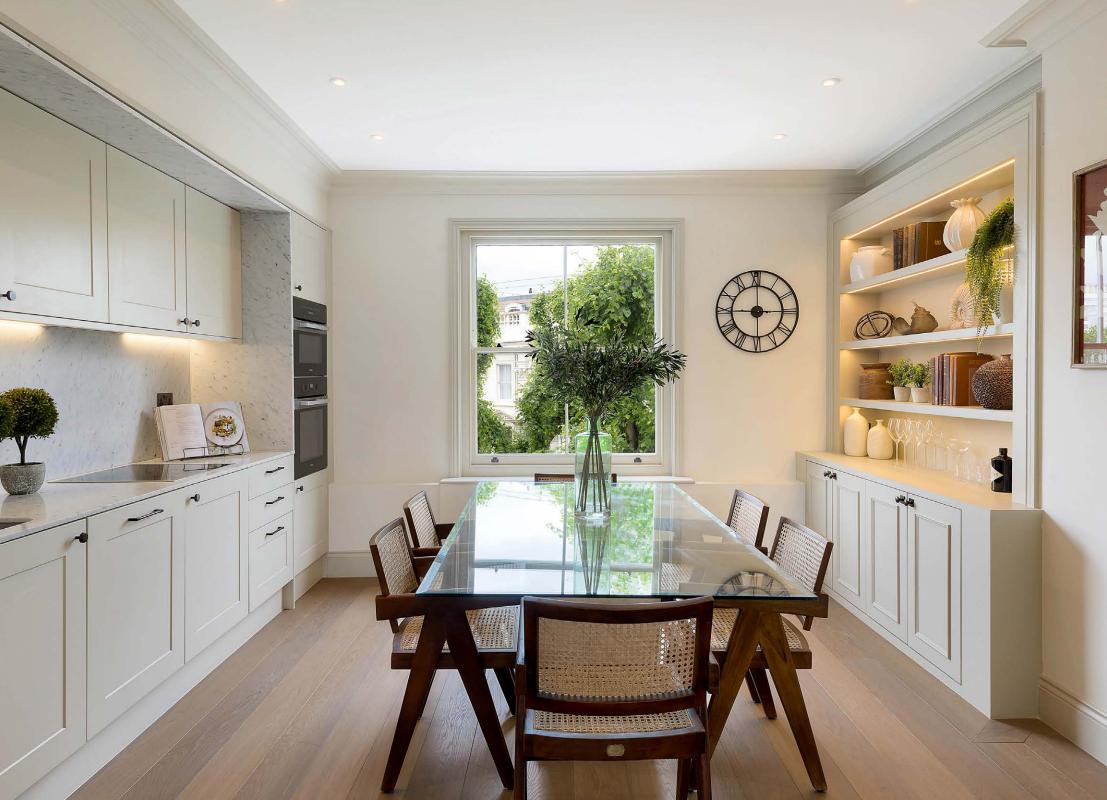

Sliding doors connect the adjacent kitchen and dining room, where a continuation of colours and materials forge a seamless link between spaces. Light green cabinetry echoes the tones of the reception, while a marble backsplash mirrors the fireplace surround. Integrated appliances and an ergonomic design leave a streamlined finish.