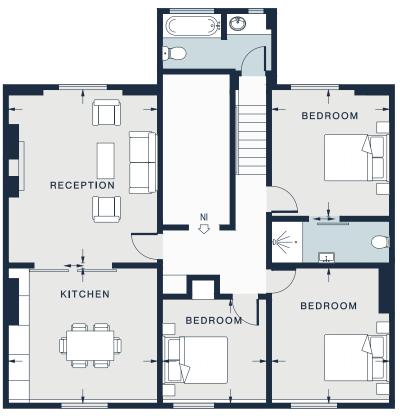

Second Floor

| RECEPTION<br>16'5 x 14'3 (5.0m x 4.3m) |                           | BEDROOM<br>12'11 x 11'2 (3.9m x 3.4m) |
|----------------------------------------|---------------------------|---------------------------------------|
| KITCHEN                                | BEDROOM                   | BEDROOM                               |
| 14'1 x 12'11 (4.3m x 3.9m)             | 16'6 x 11'1 (5.0m x 3.4m) | 9'9 x 9'9 (3.0m x 3.0m)               |

Approx. Gross Internal Area = 1033 sq ft / 96.0 sq m

Floor plans are for illustrative purposes only and not to scale. Compliant with RICS code of measuring practice.