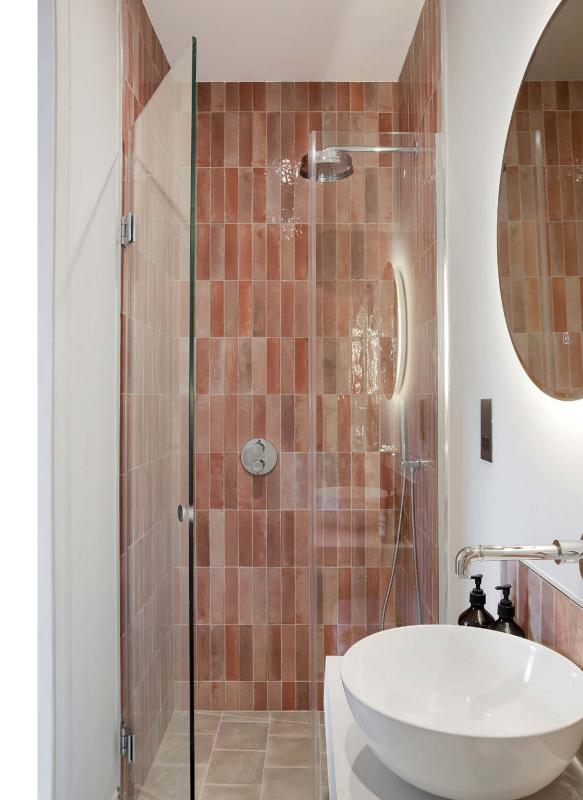

There's a peaceful ambience to the principal bedroom suite, where cool beige walls contrast a pristine white ceiling. Thoughtfully designed fitted wardrobes offer a sophisticated space for storage. The contemporary en suite bathroom exudes warmth, with terracotta-toned tiles enveloping a luxurious walk-in shower.