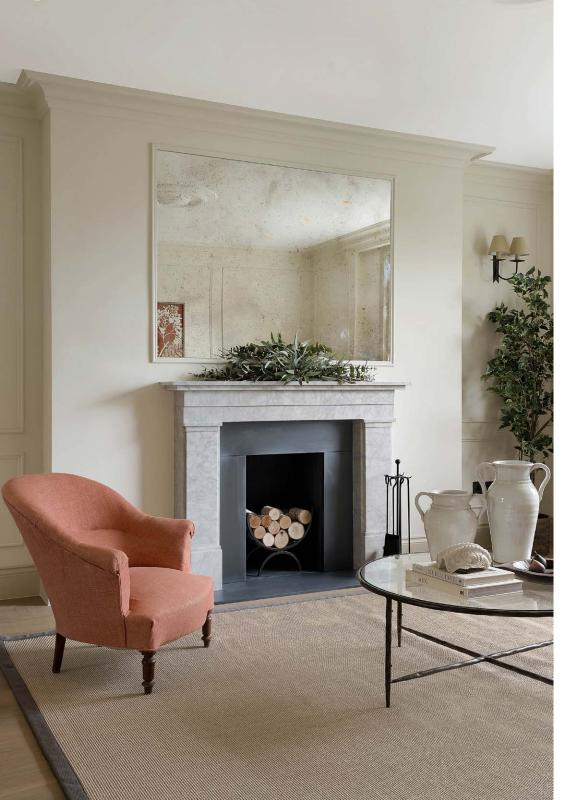

Setting a tranquil tone for the home, warm white spotlights illuminate soothing sage green walls in the open-plan reception room. A striking black fireplace anchors the space, its marble surround adding a touch of elegance. Paying homage to the residence's historic roots, cornicing and a ceiling rose exude timeless charm. Framing picturesque views over the street below, a generous window invites natural light into the space.