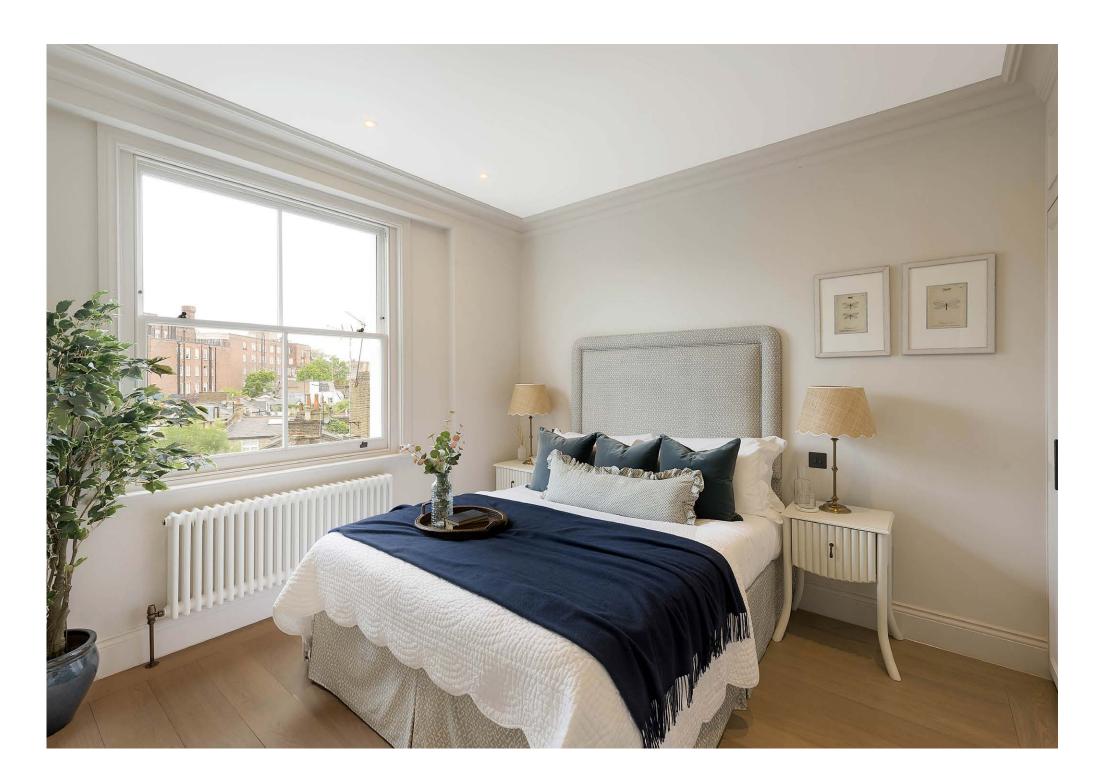

There's a peaceful ambience to the principal bedroom suite, where cool beige walls contrast a pristine white ceiling. Thoughtfully designed fitted wardrobes offer a sophisticated space for storage. The contemporary en suite bathroom exudes warmth, with terracotta-toned tiles enveloping a luxurious walk-in shower.

Wood floors extend through to the guest bedroom, where a serene colour palette sets a calming tone. A third bedroom enveloped in sage shiplap panels has versatility to be utilised as a home office. Catering to both bedrooms, a spacious family bathroom exudes opulence, with lustrous cream tiles surrounding an indulgent sunken bathtub.