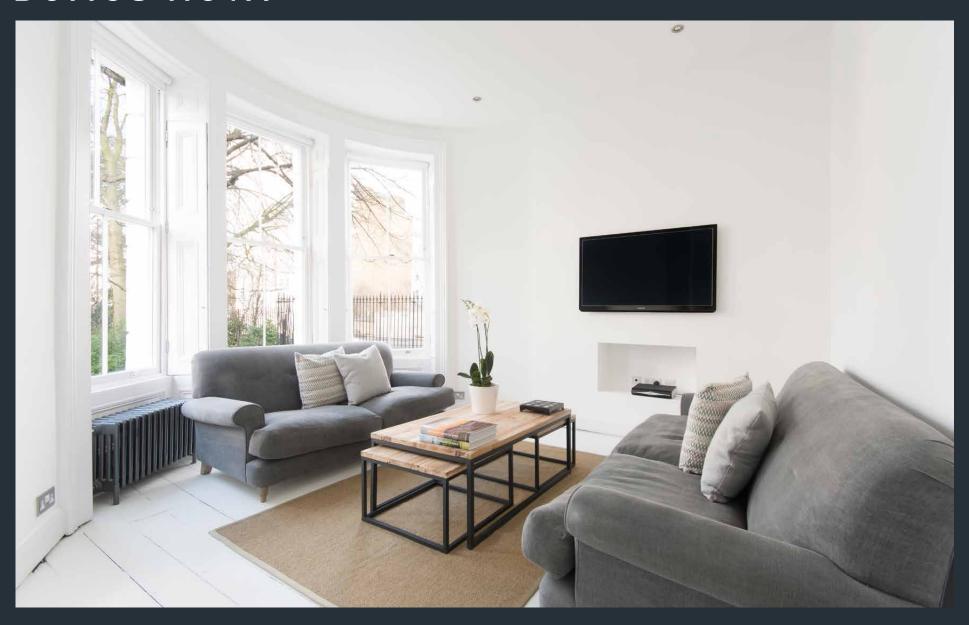

## DOMUS NOVA

Ladbroke Grove W11 £1,600 p/w Short Let

Spread across the raised ground floor of a stucco-fronted townhouse, its façade has the hallmarks of period architecture; Georgian columns, high ceilings and sash windows that make the most of light and space. Its interiors are thoroughly contemporary, with clean lines and minimalist furnishings. Bay windows overlooking a leafy garden and whitewashed floors affords a welcoming brightness to the open-plan reception room, which leads seamlessly to the galley kitchen. An example of stylish simplicity, with jet-black granite counters, integrated apapliances and glossy storage. Back in the adjoining reception space, cast-iron radiators and an electric fireplace add a sense of warmth and comfort to the understated aesthetic.