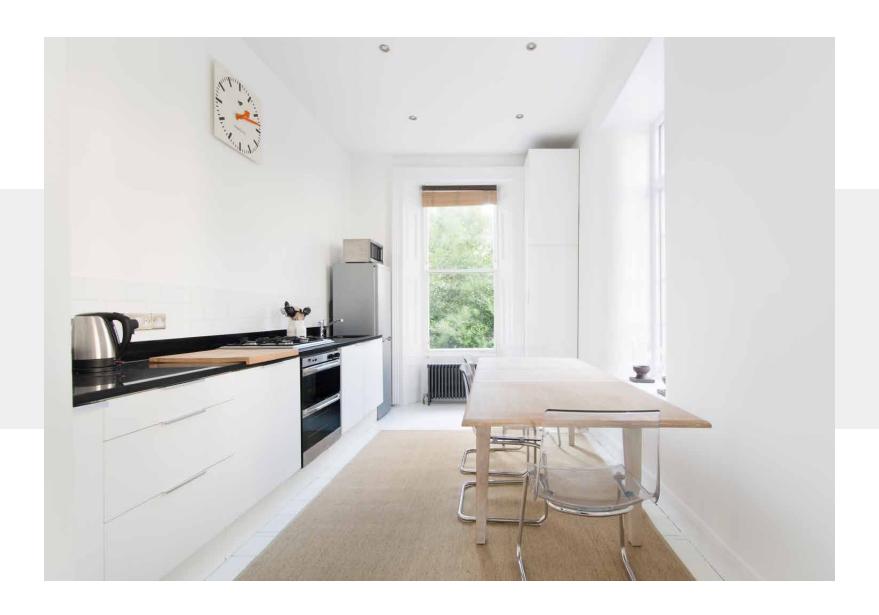

## DOMUS NOVA

Ladbroke Grove W11 £1,600 p/w Short Let

Spread across the raised ground floor of a stucco-fronted townhouse, its façade has the hallmarks of period architecture; Georgian columns, high ceilings and sash windows that make the most of light and space. Its interiors are thoroughly contemporary, with clean lines and minimalist furnishings. Bay windows overlooking a leafy garden and whitewashed floors affords a welcoming brightness to the open-plan reception room, which leads seamlessly to the galley kitchen. An example of stylish simplicity, with jet-black granite counters, integrated apapliances and glossy storage. Back in the adjoining reception space, cast-iron radiators and an electric fireplace add a sense of warmth and comfort to the understated aesthetic.