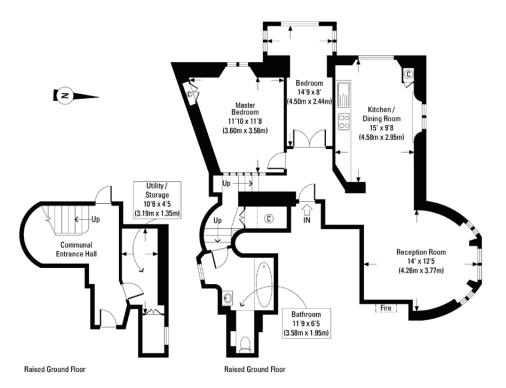

Approx. Gross Internal Floor Area 743 Sq. Ft. / 69.00 Sq. M. (Excluding Communal Entrance Hall)
Approx. Gross Internal Floor Area 909 Sq. Ft. / 84.44 Sq. M. (Including Communal Entrance Hall)
Floor plans are for Illustrative purposes only and not to scale.
Compliant with RICs code of measuring practice.

## Property Details

Open-plan reception room
Two bedrooms
One bathroom
High ceilings
Ample storage
Royal Borough of Kensington & Chelsea
Council tax band E £1689.00
Approx. 909 sq ft / 84.4 sq m. EPC=C