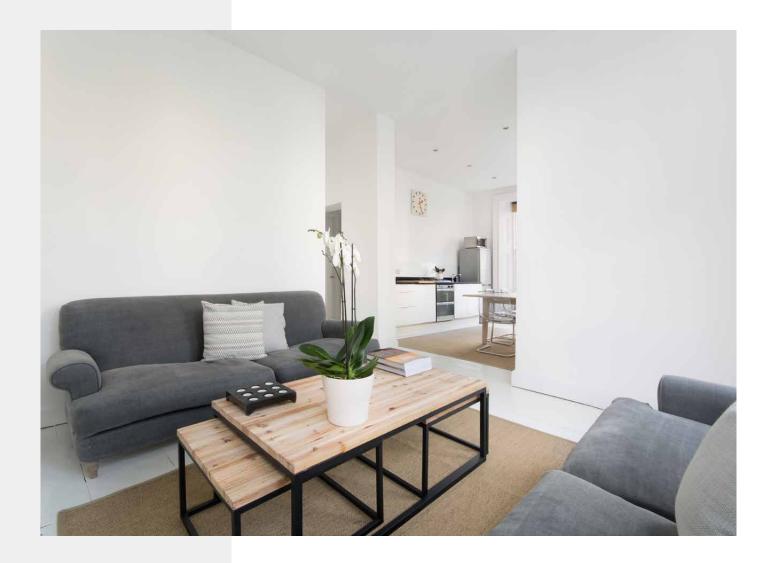

## DOMUS NOVA

Ladbroke Grove W11 £1,600 p/w Short Let

Spread across the raised ground floor of a stucco-fronted townhouse, its façade has the hallmarks of period architecture; Georgian columns, high ceilings and sash windows that make the most of light and space. Its interiors are thoroughly contemporary, with clean lines and minimalist furnishings. Bay windows overlooking a leafy garden and whitewashed floors affords a welcoming brightness to the open-plan reception room, which leads seamlessly to the galley kitchen. An example of stylish simplicity, with jet-black granite counters, integrated apapliances and glossy storage. Back in the adjoining reception space, cast-iron radiators and an electric fireplace add a sense of warmth and comfort to the understated aesthetic.