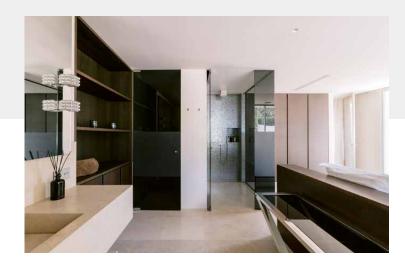

Originally reconfigured by architects Estudio Vila 13, its bold contemporary form makes a statement against the Mediterranean horizon. Behind its sculptural façade, expansive open-plan interiors unfold across two generous floors. At its heart, a sweeping spiral staircase doubles as an architectural centrepiece, around which lies a series of refined reception rooms, lounges and quiet corners to gather or retreat. The material palette is polished yet tactile: cool stone tiles underfoot, smoked mirrored walls that reflect light, and floor-to-ceiling glazing that dissolves boundaries between inside and out. The kitchen is sleek and modern: stainless steel surfaces and state-of-the-art appliances, including wine coolers, a Miele oven and dual fridge freezers, make for a space that's practical and stylish.