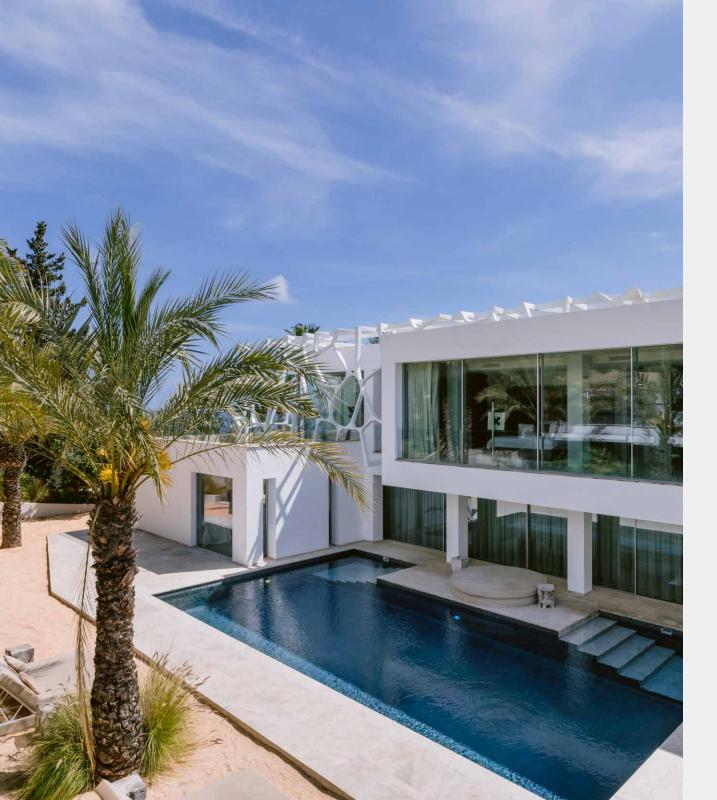

Adjacent lounges draw the eye outwards to the showstopping views. A wide, sun-drenched terrace provides uninterrupted sea views and an exceptional front seat to vivid sunrises. A generous oval swimming pool promises cooling dips, while a second pool offers space for serious swimmers. Around every corner, secluded chill-out spots provide perfect pockets for sunbathing or sunset cocktails.

#### **Property Details**

Opportunity to reimagine one of Roca Llisa's largest villas Architecture by Estudio Vila 13 180° sea and sunrise views Nine bedroom suites Large contemporary kitchen Open-plan living spaces Home cinema Multiple lounges Two swimming pools Tiered terraces Air conditioning Underfloor heating Lift Gated community