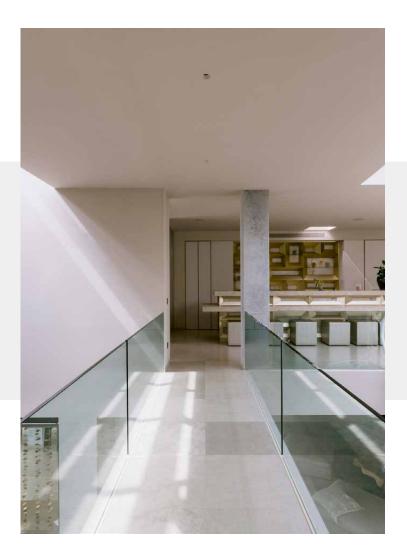

Originally reconfigured by architects Estudio Vila 13, its bold contemporary form makes a statement against the Mediterranean horizon. Behind its sculptural façade, expansive open-plan interiors unfold across two generous floors. At its heart, a sweeping spiral staircase doubles as an architectural centrepiece, around which lies a series of refined reception rooms, lounges and quiet corners to gather or retreat. The material palette is polished yet tactile: cool stone tiles underfoot, smoked mirrored walls that reflect light, and floor-to-ceiling glazing that dissolves boundaries between inside and out. The kitchen is sleek and modern: stainless steel surfaces and state-of-the-art appliances, including wine coolers, a Miele oven and dual fridge freezers, make for a space that's practical and stylish.