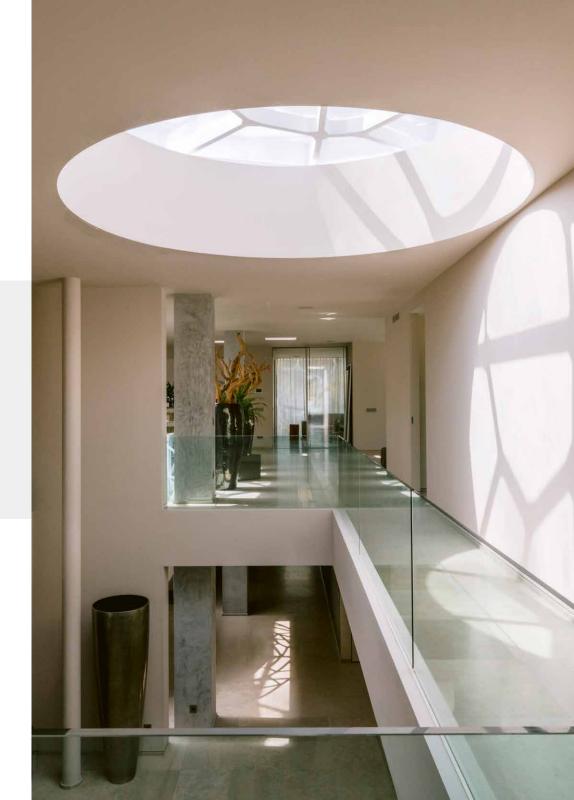

Originally reconfigured by architects Estudio Vila 13, its bold contemporary form makes a statement against the Mediterranean horizon. Behind its sculptural façade, expansive open-plan interiors unfold across two generous floors. At its heart, a sweeping spiral staircase doubles as an architectural centrepiece, around which lies a series of refined reception rooms, lounges and quiet corners to gather or retreat. The material palette is polished yet tactile: cool stone tiles underfoot, smoked mirrored walls that reflect light, and floor-to-ceiling glazing that dissolves boundaries between inside and out. The kitchen is sleek and modern: stainless steel surfaces and state-of-the-art appliances, including wine coolers, a Miele oven and dual fridge freezers, make for a space that's practical and stylish.