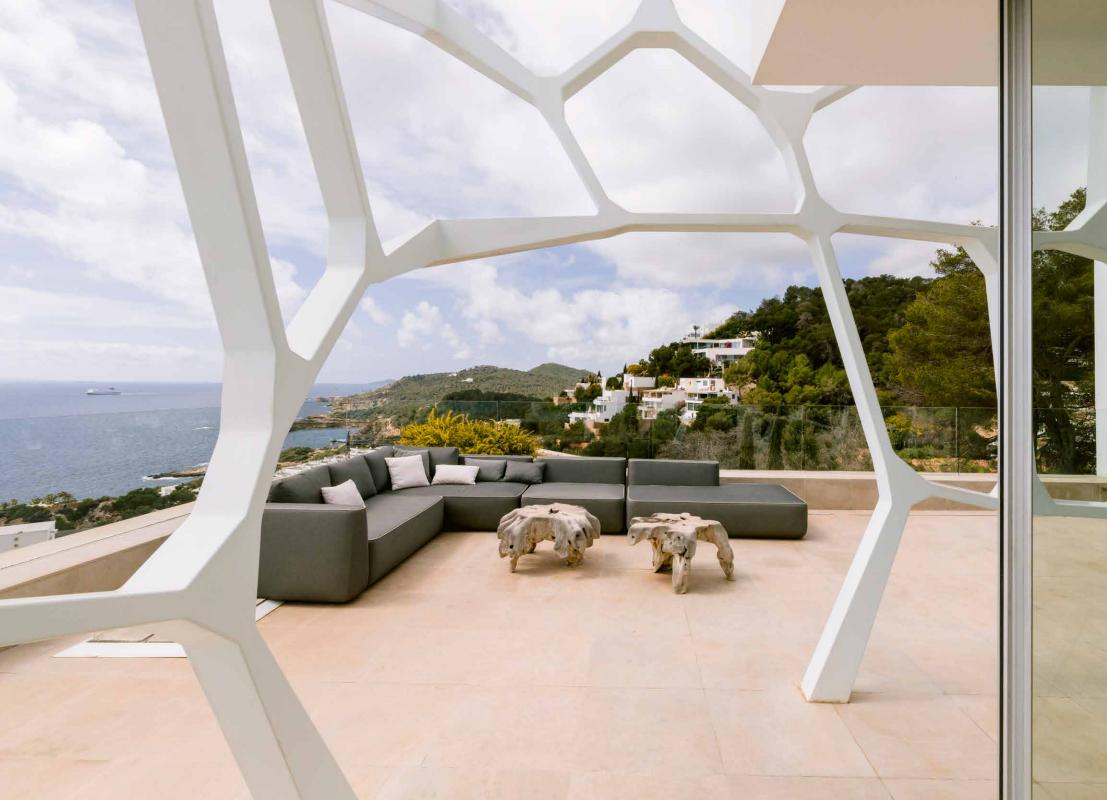

Adjacent lounges draw the eye outwards to the showstopping views. A wide, sun-drenched terrace provides uninterrupted sea views and an exceptional front seat to vivid sunrises. A generous oval swimming pool promises cooling dips, while a second pool offers space for serious swimmers. Around every corner, secluded chill-out spots provide perfect pockets for sunbathing or sunset cocktails.