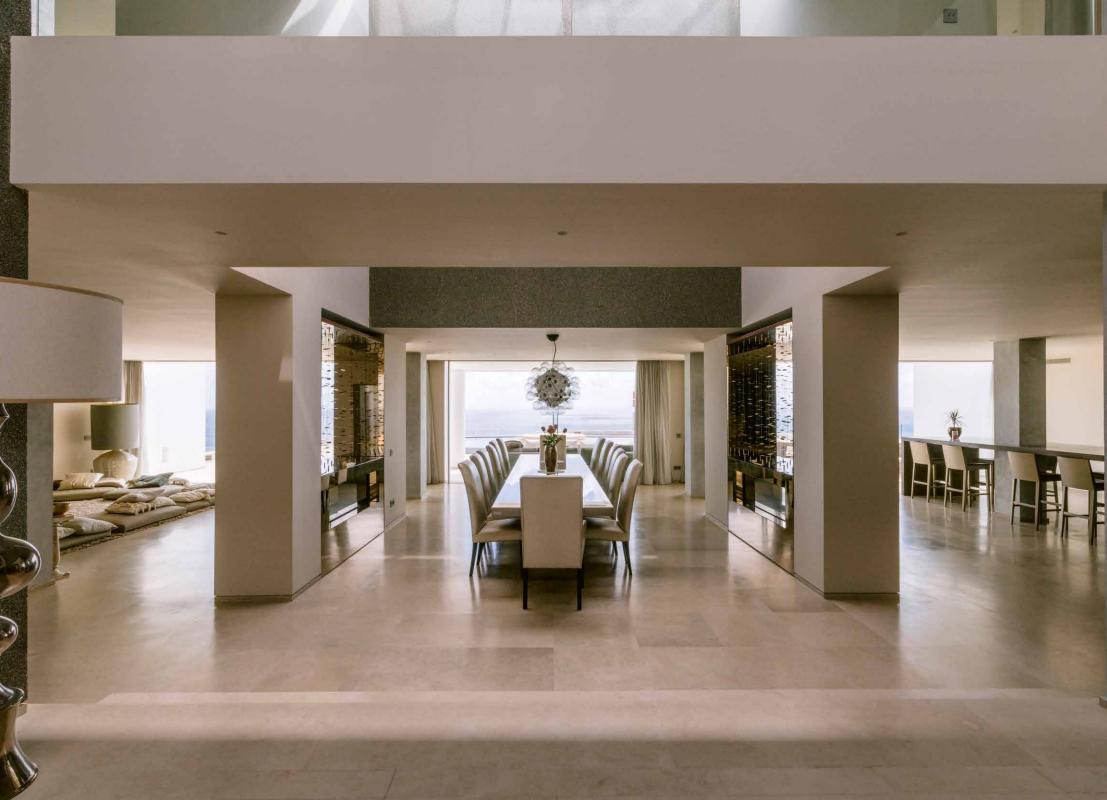

Originally reconfigured by architects Estudio Vila 13, its bold contemporary form makes a statement against the Mediterranean horizon. Behind its sculptural façade, expansive open-plan interiors unfold across two generous floors. At its heart, a sweeping spiral staircase doubles as an architectural centrepiece, around which lies a series of refined reception rooms, lounges and quiet corners to gather or retreat. The material palette is polished yet tactile: cool stone tiles underfoot, smoked mirrored walls that reflect light, and floor-to-ceiling glazing that dissolves boundaries between inside and out. The kitchen is sleek and modern: stainless steel surfaces and state-of-the-art appliances, including wine coolers, a Miele oven and dual fridge freezers, make for a space that's practical and stylish.