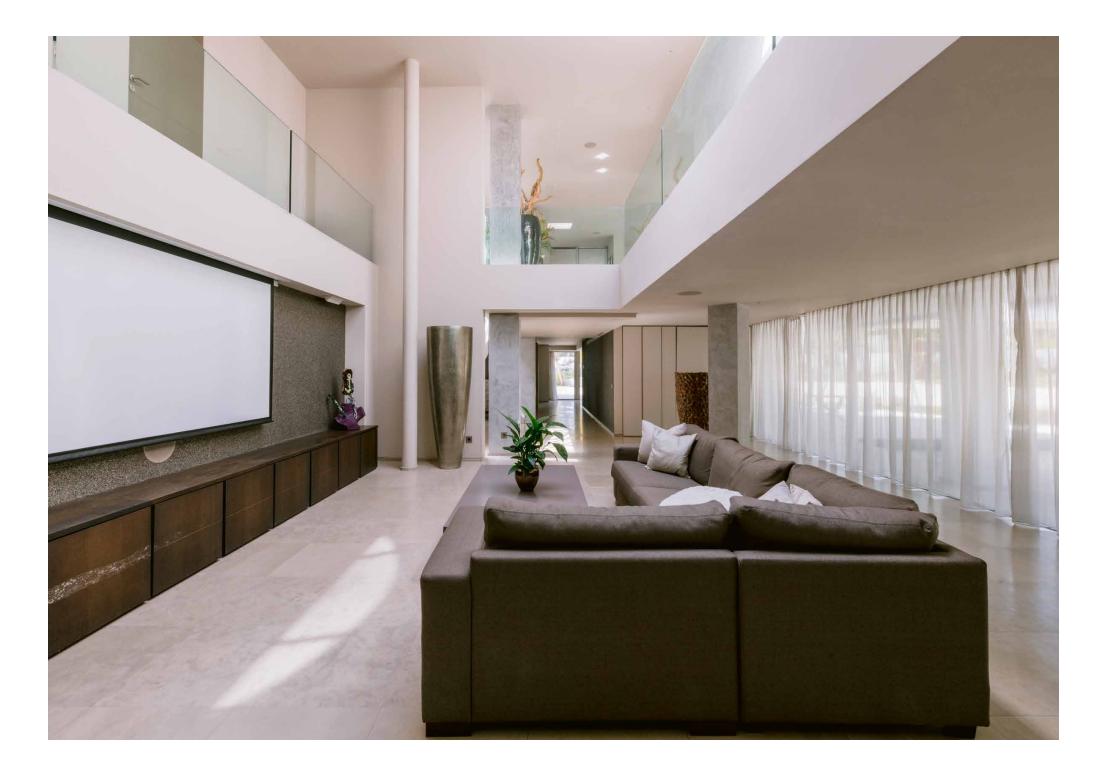

Originally reconfigured by architects Estudio Vila 13, its bold contemporary form makes a statement against the Mediterranean horizon. Behind its sculptural façade, expansive open-plan interiors unfold across two generous floors. At its heart, a sweeping spiral staircase doubles as an architectural centrepiece, around which lies a series of refined reception rooms, lounges and quiet corners to gather or retreat. The material palette is polished yet tactile: cool stone tiles underfoot, smoked mirrored walls that reflect light, and floor-to-ceiling glazing that dissolves boundaries between inside and out. The kitchen is sleek and modern: stainless steel surfaces and state-of-the-art appliances, including wine coolers, a Miele oven and dual fridge freezers, make for a space that's practical and stylish.

#### **Property Details**

Opportunity to reimagine one of Roca Llisa's largest villas Architecture by Estudio Vila 13 180° sea and sunrise views Nine bedroom suites Large contemporary kitchen Open-plan living spaces Home cinema Multiple lounges Two swimming pools Tiered terraces Air conditioning Underfloor heating Lift Gated community