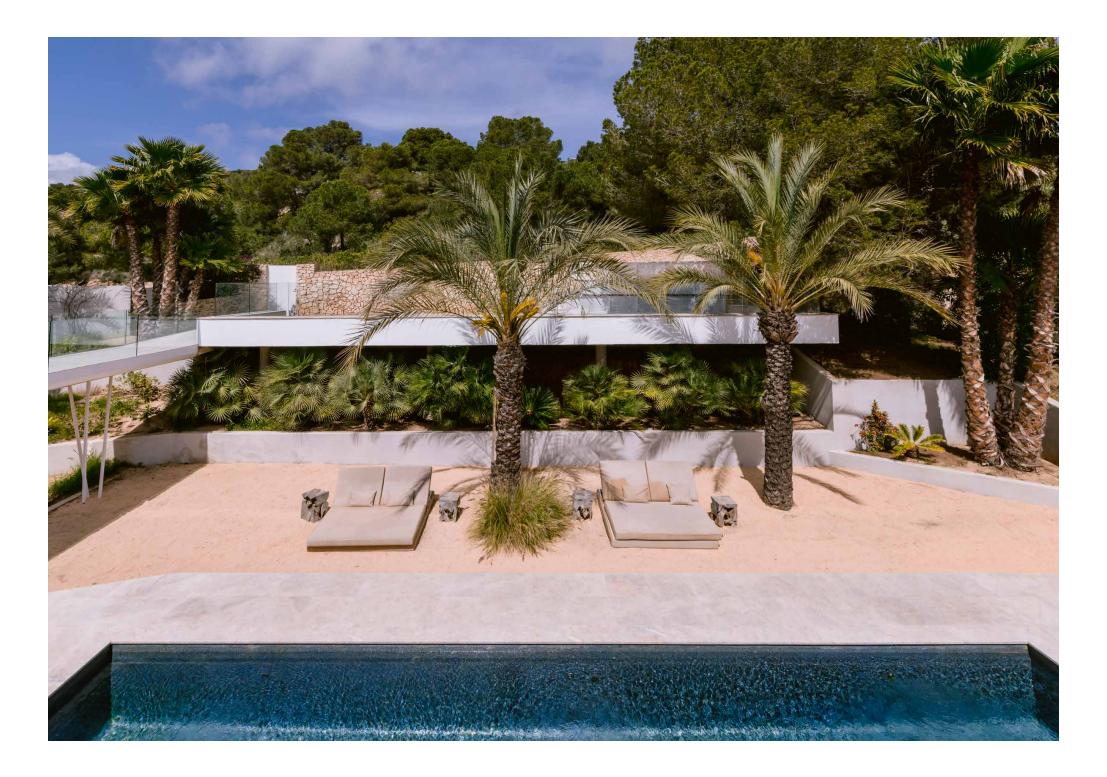

Adjacent lounges draw the eye outwards to the showstopping views. A wide, sun-drenched terrace provides uninterrupted sea views and an exceptional front seat to vivid sunrises. A generous oval swimming pool promises cooling dips, while a second pool offers space for serious swimmers. Around every corner, secluded chill-out spots provide perfect pockets for sunbathing or sunset cocktails.