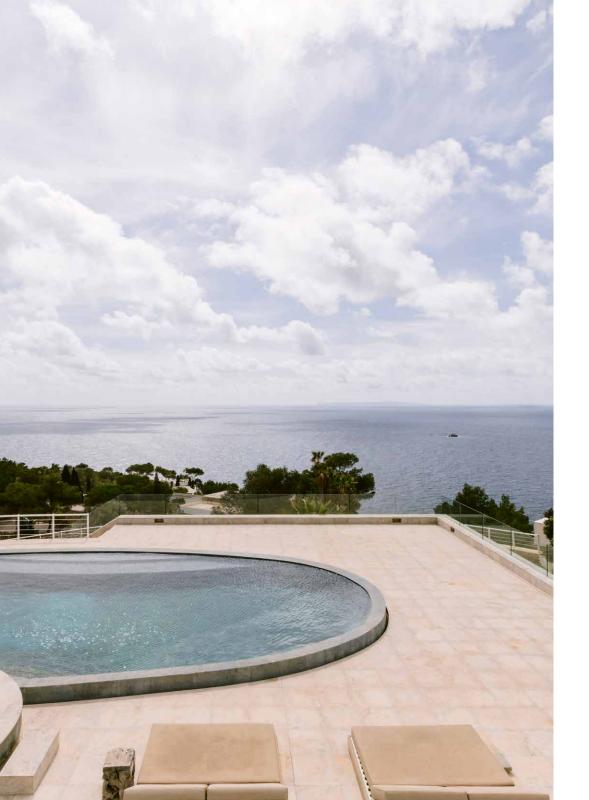

Adjacent lounges draw the eye outwards to the showstopping views. A wide, sun-drenched terrace provides uninterrupted sea views and an exceptional front seat to vivid sunrises. A generous oval swimming pool promises cooling dips, while a second pool offers space for serious swimmers. Around every corner, secluded chill-out spots provide perfect pockets for sunbathing or sunset cocktails.