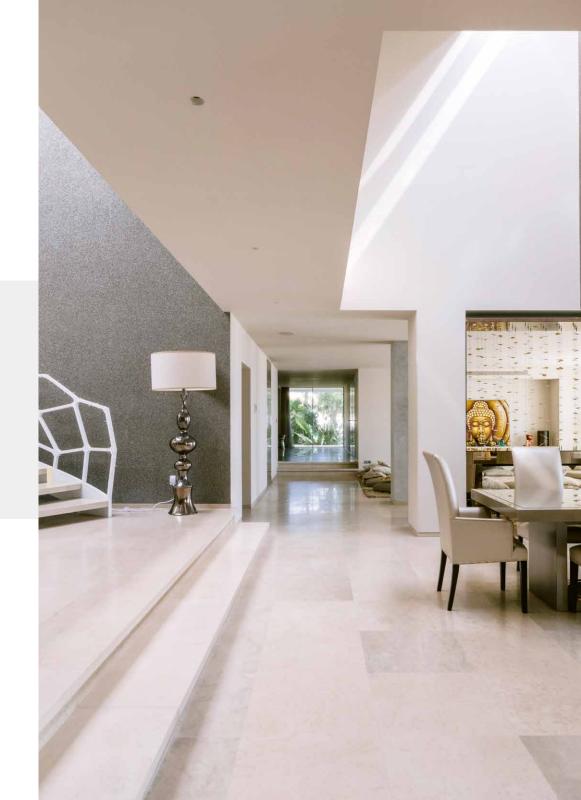

Originally reconfigured by architects Estudio Vila 13, its bold contemporary form makes a statement against the Mediterranean horizon. Behind its sculptural façade, expansive open-plan interiors unfold across two generous floors. At its heart, a sweeping spiral staircase doubles as an architectural centrepiece, around which lies a series of refined reception rooms, lounges and quiet corners to gather or retreat. The material palette is polished yet tactile: cool stone tiles underfoot, smoked mirrored walls that reflect light, and floor-to-ceiling glazing that dissolves boundaries between inside and out. The kitchen is sleek and modern: stainless steel surfaces and state-of-the-art appliances, including wine coolers, a Miele oven and dual fridge freezers, make for a space that's practical and stylish.

Adjacent lounges draw the eye outwards to the showstopping views. A wide, sun-drenched terrace provides uninterrupted sea views and an exceptional front seat to vivid sunrises. A generous oval swimming pool promises cooling dips, while a second pool offers space for serious swimmers. Around every corner, secluded chill-out spots provide perfect pockets for sunbathing or sunset cocktails.