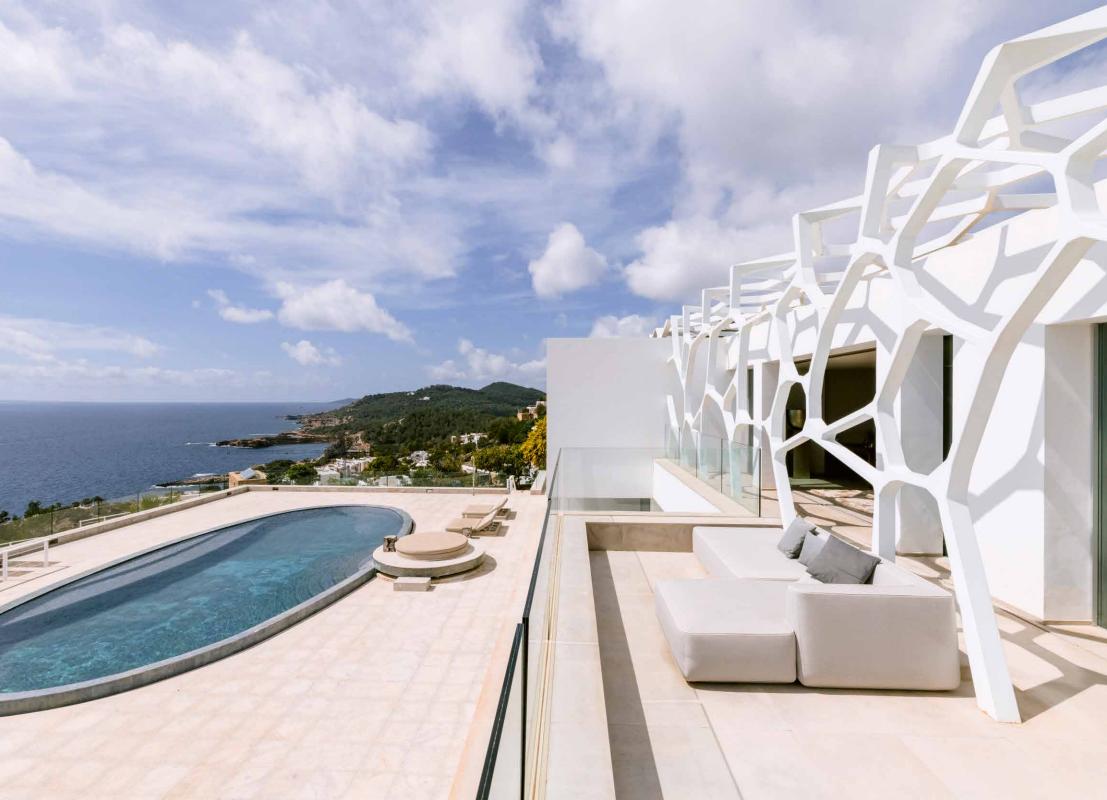

Originally reconfigured by architects Estudio Vila 13, its bold contemporary form makes a statement against the Mediterranean horizon. Behind its sculptural façade, expansive open-plan interiors unfold across two generous floors. At its heart, a sweeping spiral staircase doubles as an architectural centrepiece, around which lies a series of refined reception rooms, lounges and quiet corners to gather or retreat. The material palette is polished yet tactile: cool stone tiles underfoot, smoked mirrored walls that reflect light, and floor-to-ceiling glazing that dissolves boundaries between inside and out. The kitchen is sleek and modern: stainless steel surfaces and state-of-the-art appliances, including wine coolers, a Miele oven and dual fridge freezers, make for a space that's practical and stylish.

Adjacent lounges draw the eye outwards to the showstopping views. A wide, sun-drenched terrace provides uninterrupted sea views and an exceptional front seat to vivid sunrises. A generous oval swimming pool promises cooling dips, while a second pool offers space for serious swimmers. Around every corner, secluded chill-out spots provide perfect pockets for sunbathing or sunset cocktails.