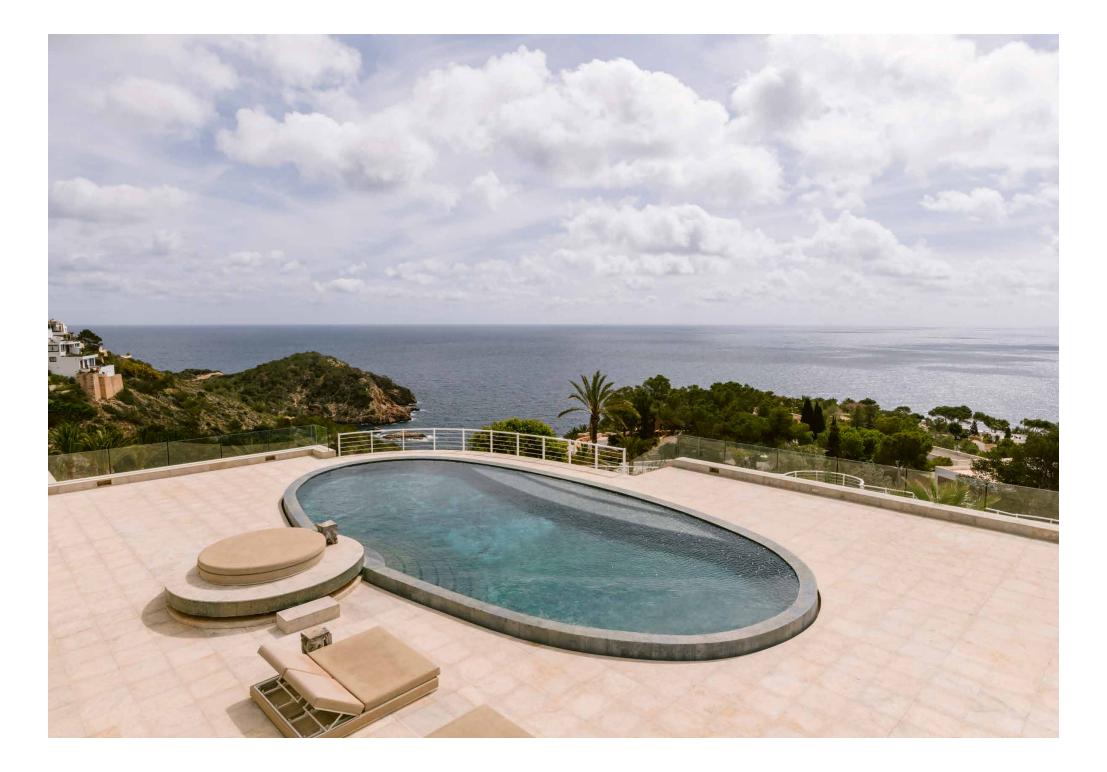

Adjacent lounges draw the eye outwards to the showstopping views. A wide, sun-drenched terrace provides uninterrupted sea views and an exceptional front seat to vivid sunrises. A generous oval swimming pool promises cooling dips, while a second pool offers space for serious swimmers. Around every corner, secluded chill-out spots provide perfect pockets for sunbathing or sunset cocktails.