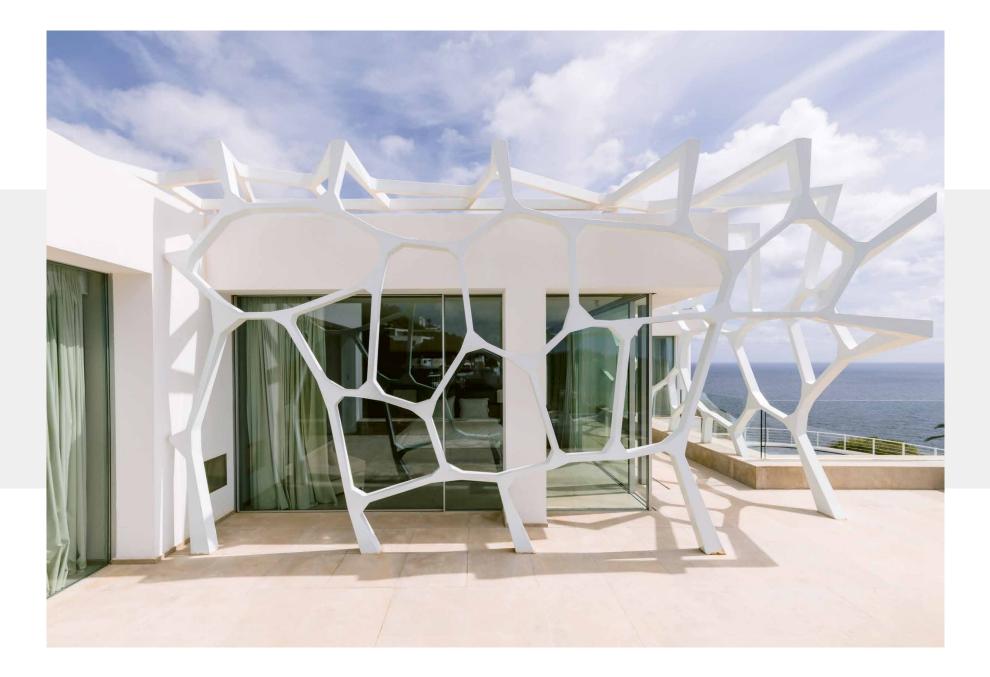

Originally reconfigured by architects Estudio Vila 13, its bold contemporary form makes a statement against the Mediterranean horizon. Behind its sculptural façade, expansive open-plan interiors unfold across two generous floors. At its heart, a sweeping spiral staircase doubles as an architectural centrepiece, around which lies a series of refined reception rooms, lounges and quiet corners to gather or retreat. The material palette is polished yet tactile: cool stone tiles underfoot, smoked mirrored walls that reflect light, and floor-to-ceiling glazing that dissolves boundaries between inside and out. The kitchen is sleek and modern: stainless steel surfaces and state-of-the-art appliances, including wine coolers, a Miele oven and dual fridge freezers, make for a space that's practical and stylish.

Adjacent lounges draw the eye outwards to the showstopping views. A wide, sun-drenched terrace provides uninterrupted sea views and an exceptional front seat to vivid sunrises. A generous oval swimming pool promises cooling dips, while a second pool offers space for serious swimmers. Around every corner, secluded chill-out spots provide perfect pockets for sunbathing or sunset cocktails.