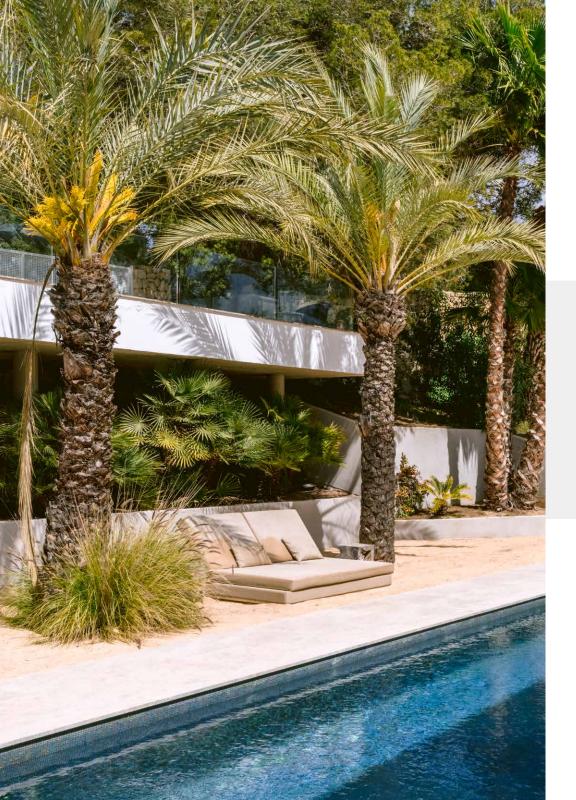

Adjacent lounges draw the eye outwards to the showstopping views. A wide, sun-drenched terrace provides uninterrupted sea views and an exceptional front seat to vivid sunrises. A generous oval swimming pool promises cooling dips, while a second pool offers space for serious swimmers. Around every corner, secluded chill-out spots provide perfect pockets for sunbathing or sunset cocktails.