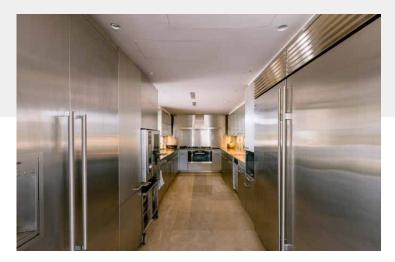

Originally reconfigured by architects Estudio Vila 13, its bold contemporary form makes a statement against the Mediterranean horizon. Behind its sculptural façade, expansive open-plan interiors unfold across two generous floors. At its heart, a sweeping spiral staircase doubles as an architectural centrepiece, around which lies a series of refined reception rooms, lounges and quiet corners to gather or retreat. The material palette is polished yet tactile: cool stone tiles underfoot, smoked mirrored walls that reflect light, and floor-to-ceiling glazing that dissolves boundaries between inside and out. The kitchen is sleek and modern: stainless steel surfaces and state-of-the-art appliances, including wine coolers, a Miele oven and dual fridge freezers, make for a space that's practical and stylish.