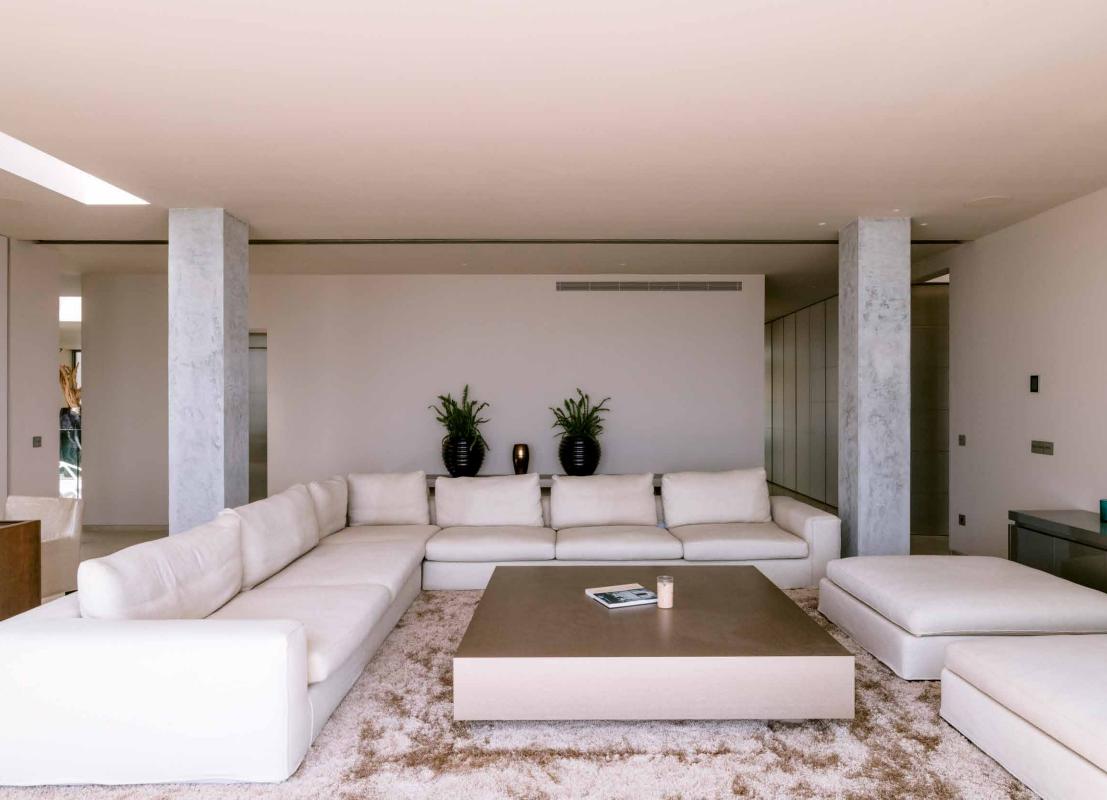

Originally reconfigured by architects Estudio Vila 13, its bold contemporary form makes a statement against the Mediterranean horizon. Behind its sculptural façade, expansive open-plan interiors unfold across two generous floors. At its heart, a sweeping spiral staircase doubles as an architectural centrepiece, around which lies a series of refined reception rooms, lounges and quiet corners to gather or retreat. The material palette is polished yet tactile: cool stone tiles underfoot, smoked mirrored walls that reflect light, and floor-to-ceiling glazing that dissolves boundaries between inside and out. The kitchen is sleek and modern: stainless steel surfaces and state-of-the-art appliances, including wine coolers, a Miele oven and dual fridge freezers, make for a space that's practical and stylish.

Adjacent lounges draw the eye outwards to the showstopping views. A wide, sun-drenched terrace provides uninterrupted sea views and an exceptional front seat to vivid sunrises. A generous oval swimming pool promises cooling dips, while a second pool offers space for serious swimmers. Around every corner, secluded chill-out spots provide perfect pockets for sunbathing or sunset cocktails.