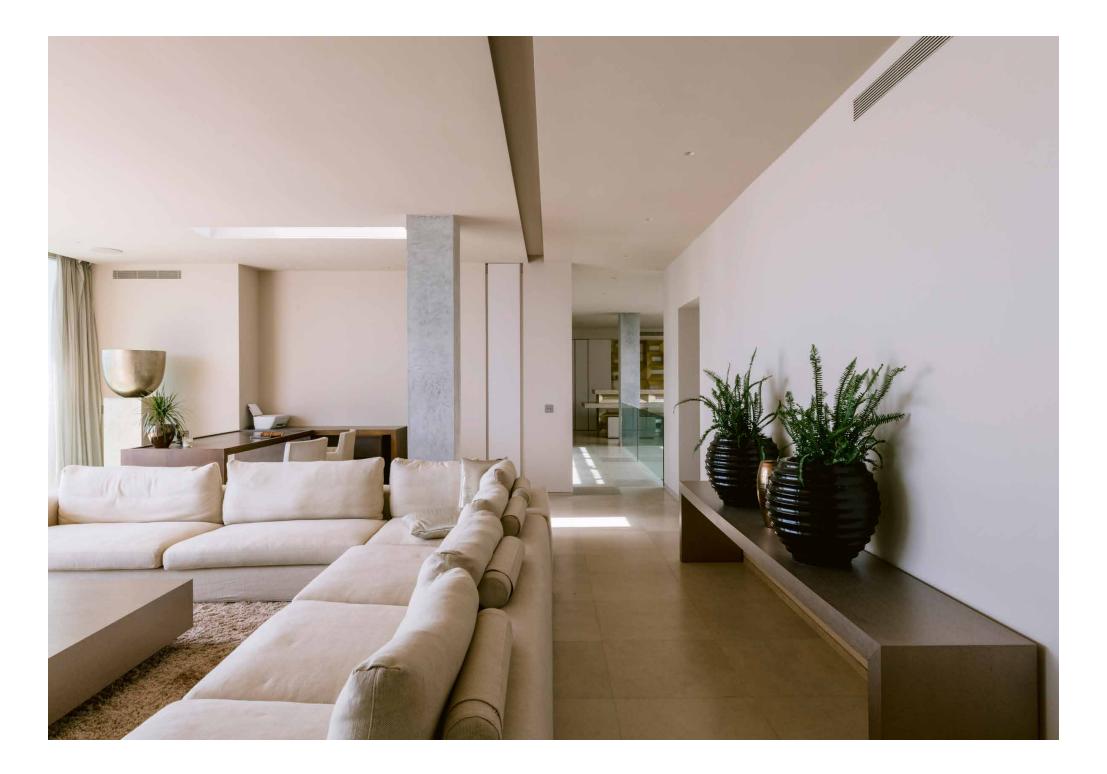

Originally reconfigured by architects Estudio Vila 13, its bold contemporary form makes a statement against the Mediterranean horizon. Behind its sculptural façade, expansive open-plan interiors unfold across two generous floors. At its heart, a sweeping spiral staircase doubles as an architectural centrepiece, around which lies a series of refined reception rooms, lounges and quiet corners to gather or retreat. The material palette is polished yet tactile: cool stone tiles underfoot, smoked mirrored walls that reflect light, and floor-to-ceiling glazing that dissolves boundaries between inside and out. The kitchen is sleek and modern: stainless steel surfaces and state-of-the-art appliances, including wine coolers, a Miele oven and dual fridge freezers, make for a space that's practical and stylish.

Adjacent lounges draw the eye outwards to the showstopping views. A wide, sun-drenched terrace provides uninterrupted sea views and an exceptional front seat to vivid sunrises. A generous oval swimming pool promises cooling dips, while a second pool offers space for serious swimmers. Around every corner, secluded chill-out spots provide perfect pockets for sunbathing or sunset cocktails.