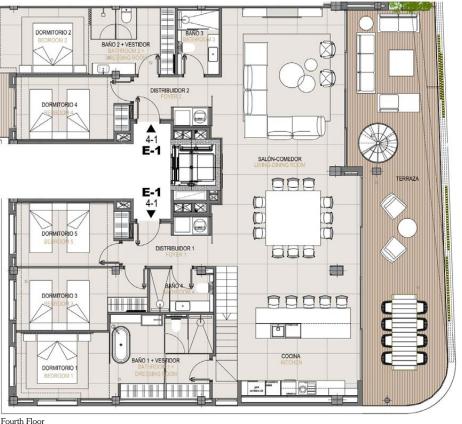

In the principal bedroom, pared-back design accentuates ample natural light. Opaque glass panels conceal an indulgent in-room en suite, where a freestanding bathtub and rainfall shower await. Four further bedrooms are equally considered and soothing, one of which is served by an en suite bathroom.

Ascending to the solarium, a generous private terrace invites days spent soaking up the sun. Available as optional extra, customise your solarium with a hot tub or swimming pool.

Fourth Floor

Roof Area

#### Property Details

Open-plan kitchen, dining and reception room Principal bedroom suite Guest bedroom suite Three further bedrooms Private terrace Roof terrace with optional swimming pool Communal rooftop infinity pool Gym and sauna Promenade and green areas in front of the residential Private parking and security