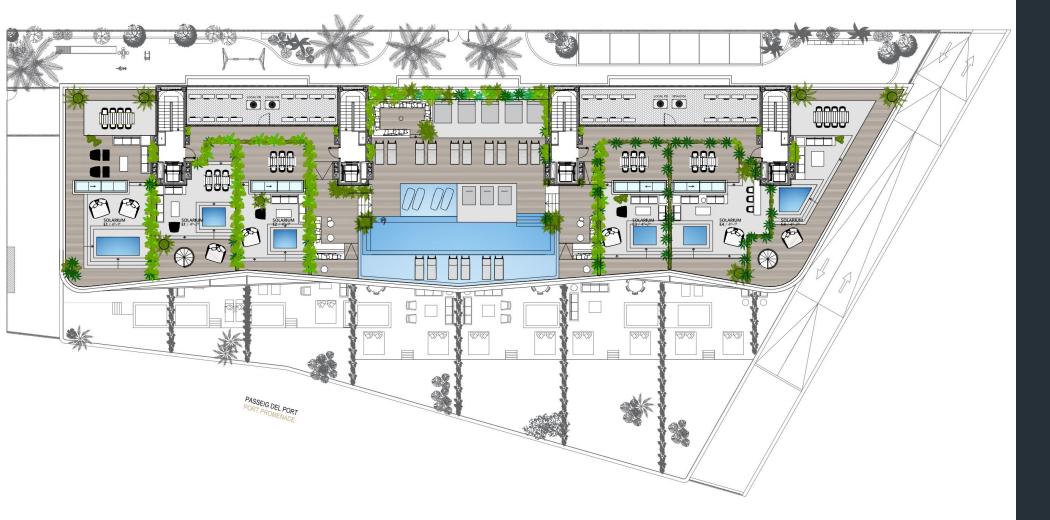

Boasting striking views of the sea across Santa Eulalia marina, this contemporary apartment complex draws inspiration from its waterside setting.

An innovative development of finely crafted living spaces, residents benefit from access to state-of-the-art amenities and sophisticated communal quarters. Ascend to the rooftop to take in showstopping sea views from the infinity pool or prioritise wellness with the gym and sauna.

Ascending to the solarium, a generous private terrace invites days spent soaking up the sun. Available as optional extra, customise your solarium with a hot tub or swimming pool.

Fourth Floor

Roof Area

#### Property Details

Open-plan kitchen, dining and reception room Principal bedroom suite Guest bedroom suite Three further bedrooms Private terrace Roof terrace with optional swimming pool Communal rooftop infinity pool Gym and sauna Promenade and green areas in front of the residential Private parking and security