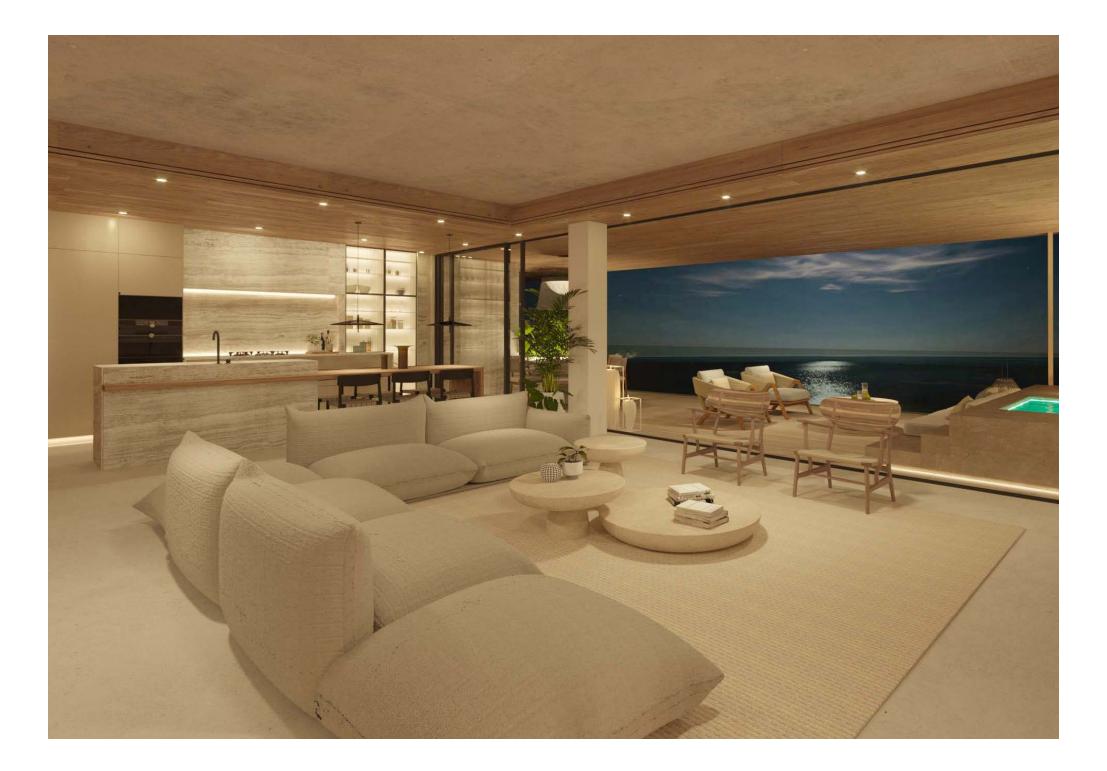

Throughout the interiors, a harmonious marriage of modern design and Ibicencan character unfurls. Bathed in natural light, a sprawling open-plan living space is styled with muted tones and organic textures. Floor-to-ceiling glass stretches the width of the room, sliding back to showcase a spacious terrace – a sun-drenched spot to drink in vistas of the marina.

In the principal bedroom, pared-back design accentuates ample natural light. Opaque glass panels conceal an indulgent in-room en suite, where a freestanding bathtub and rainfall shower await. Four further bedrooms are equally considered and soothing, one of which is served by an en suite bathroom.