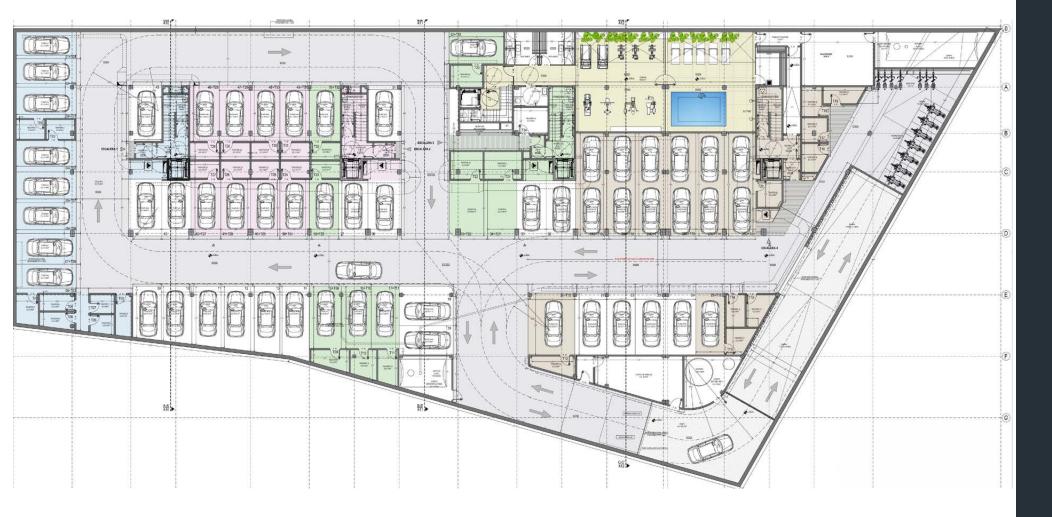

# Basement

#### Property Details

Open-plan kitchen, dining and reception room Principal bedroom suite Guest bedroom suite Three further bedrooms Private terrace Roof terrace with optional swimming pool Communal rooftop infinity pool Gym and sauna Promenade and green areas in front of the residential Private parking and security