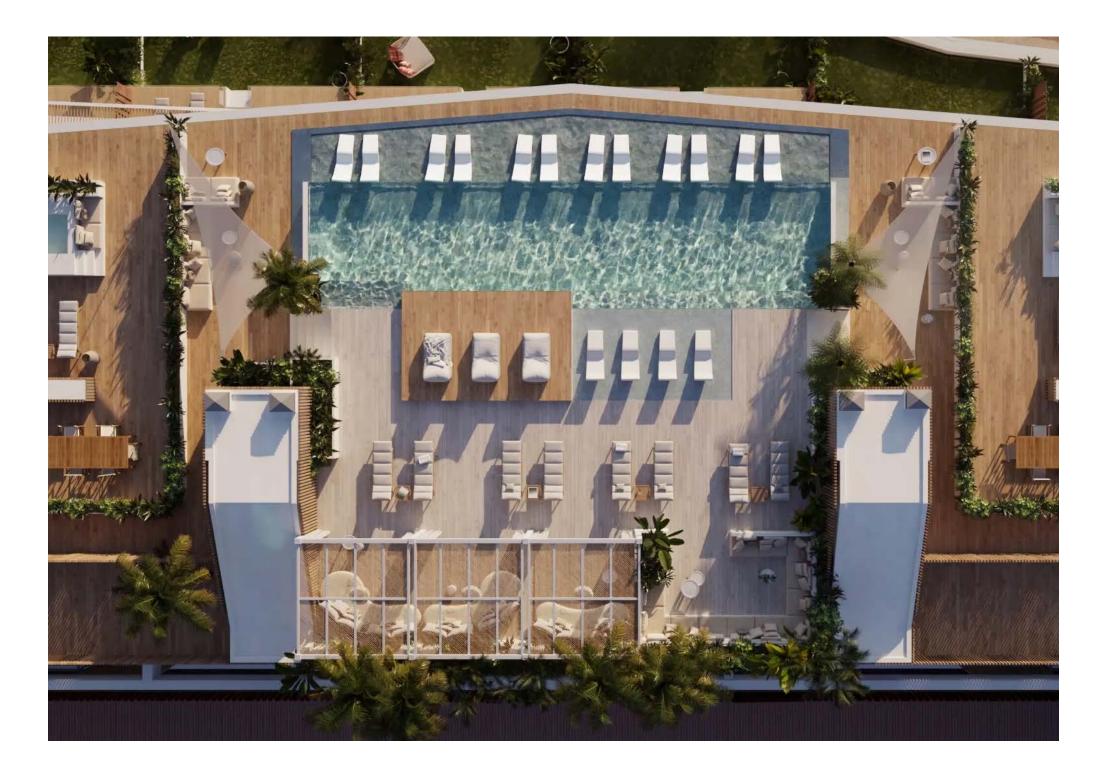

Boasting striking views of the sea across Santa Eulalia marina, this contemporary apartment complex draws inspiration from its waterside setting.

An innovative development of finely crafted living spaces, residents benefit from access to state-of-the-art amenities and sophisticated communal quarters. Ascend to the rooftop to take in showstopping sea views from the infinity pool or prioritise wellness with the gym and sauna.

Ascending to the solarium, a generous private terrace invites days spent soaking up the sun. Available as optional extra, customise your solarium with a hot tub or swimming pool.

Fourth Floor

Roof Area