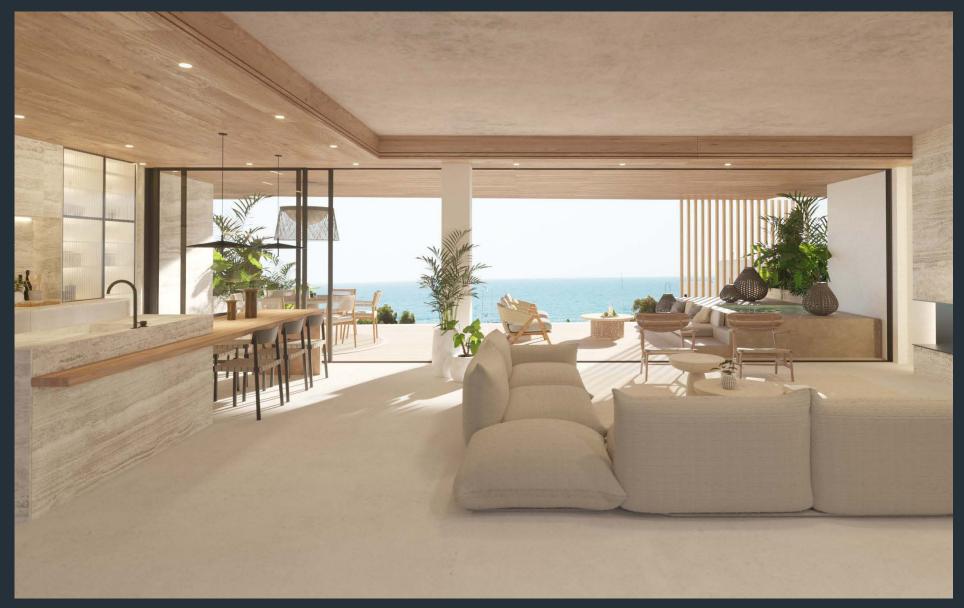

Throughout the interiors, a harmonious marriage of modern design and Ibicencan character unfurls. Bathed in natural light, a sprawling open-plan living space is styled with muted tones and organic textures. Floor-to-ceiling glass stretches the width of the room, sliding back to showcase a spacious terrace – a sun-drenched spot to drink in vistas of the marina.

In the principal bedroom, pared-back design accentuates ample natural light. Opaque glass panels conceal an indulgent in-room en suite, where a freestanding bathtub and rainfall shower await. Four further bedrooms are equally considered and soothing, one of which is served by an en suite bathroom.