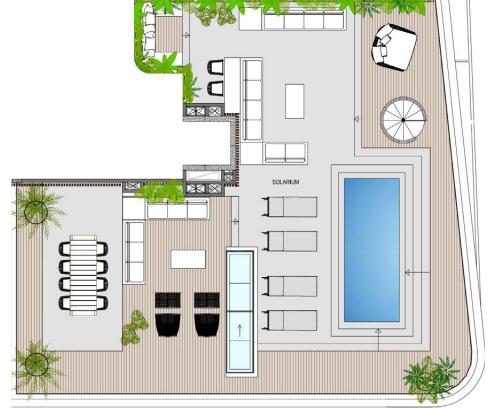

Throughout the interiors, a harmonious marriage of modern design and Ibicencan character unfurls. Bathed in natural light, a sprawling open-plan living space is styled with muted tones and organic textures. Floor-to-ceiling glass stretches the width of the room, sliding back to showcase a spacious terrace – a sun-drenched spot to drink in vistas of the marina.

In the principal bedroom, pared-back design accentuates ample natural light. Opaque glass panels conceal an indulgent in-room en suite, where a freestanding bathtub and rainfall shower await. Four further bedrooms are equally considered and soothing, one of which is served by an en suite bathroom.

Ascending to the solarium, a generous private terrace invites days spent soaking up the sun. Available as optional extra, customise your solarium with a hot tub or swimming pool.

Fourth Floor

Roof Area

#### Property Details

Open-plan kitchen, dining and reception room Principal bedroom suite Guest bedroom suite Three further bedrooms Private terrace Roof terrace with optional swimming pool Communal rooftop infinity pool Gym and sauna Promenade and green areas in front of the residential Private parking and security