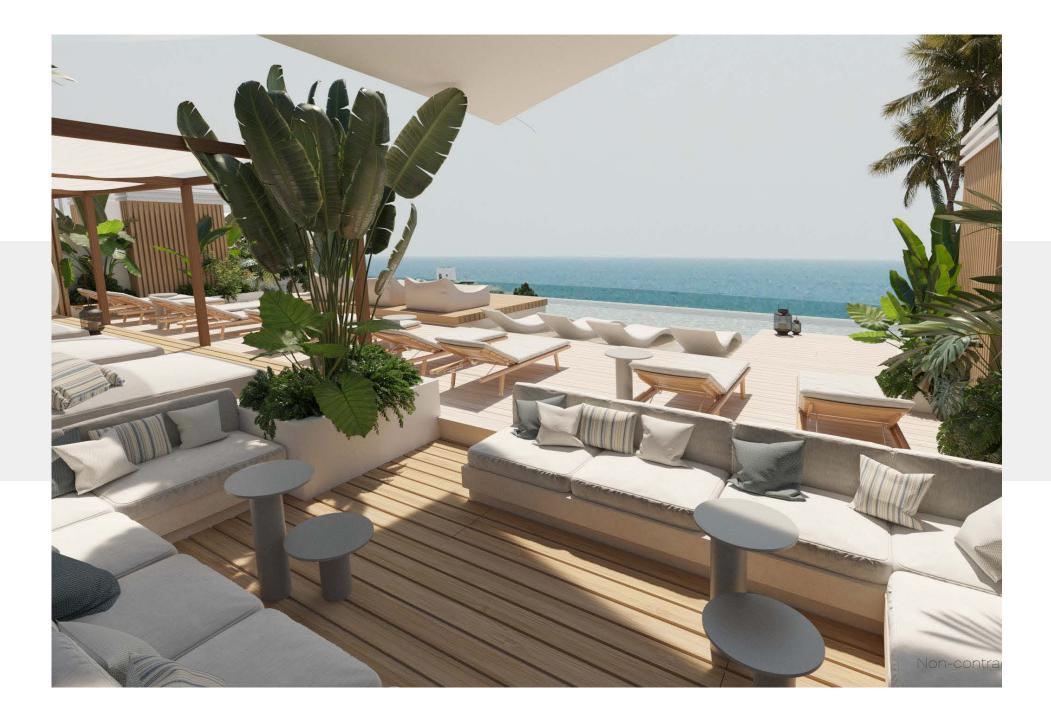

Boasting striking views of the sea across Santa Eulalia marina, this contemporary apartment complex draws inspiration from its waterside setting.

An innovative development of finely crafted living spaces, residents benefit from access to state-of-the-art amenities and sophisticated communal quarters. Ascend to the rooftop to take in showstopping sea views from the infinity pool or prioritise wellness with the gym and sauna.

Ascending to the solarium, a generous private terrace invites days spent soaking up the sun. Available as optional extra, customise your solarium with a hot tub or swimming pool.

Fourth Floor

Roof Area