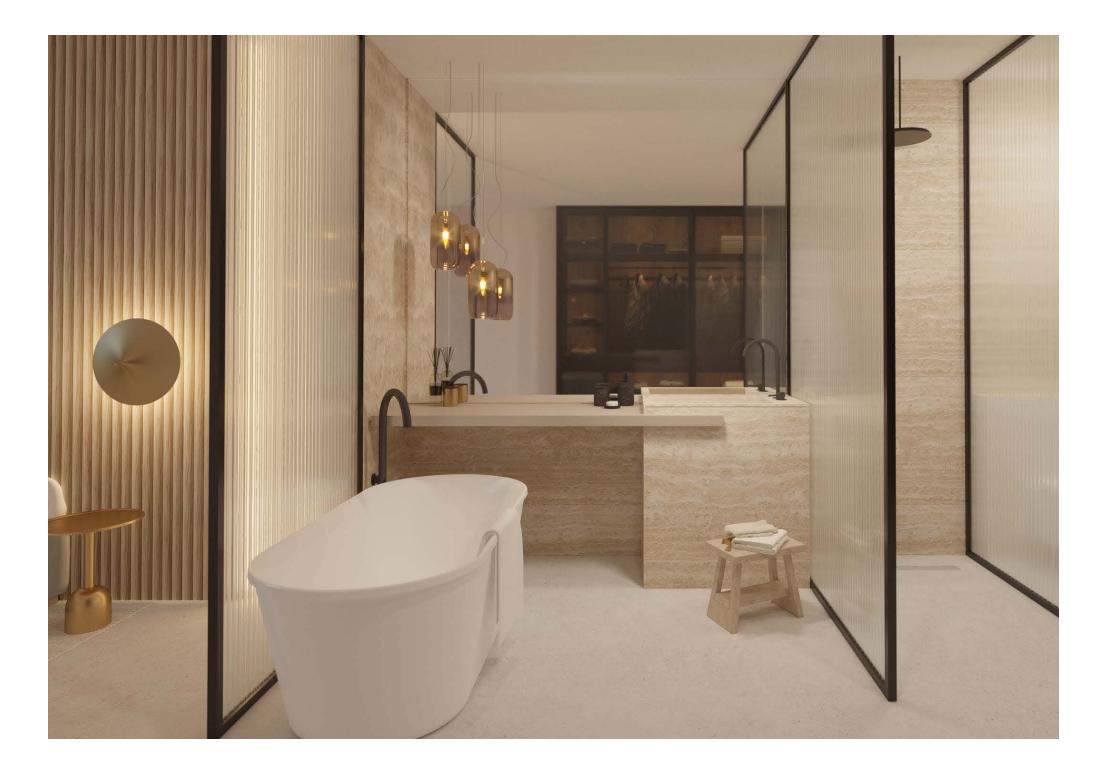

In the principal bedroom, pared-back design accentuates ample natural light. Opaque glass panels conceal an indulgent in-room en suite, where a freestanding bathtub and rainfall shower await. Four further bedrooms are equally considered and soothing, one of which is served by an en suite bathroom.