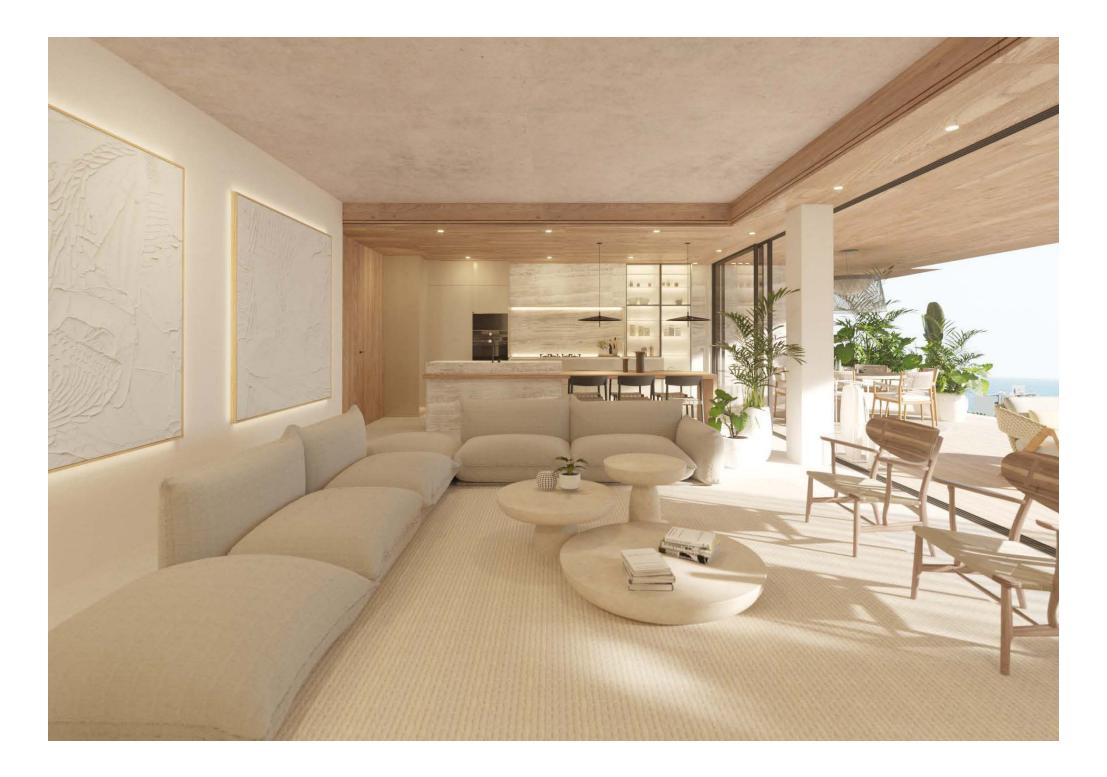

Throughout the interiors, a harmonious marriage of modern design and Ibicencan character unfurls. Bathed in natural light, a sprawling open-plan living space is styled with muted tones and organic textures. Floor-to-ceiling glass stretches the width of the room, sliding back to showcase a spacious terrace – a sun-drenched spot to drink in vistas of the marina.

#### Property Details

Open-plan kitchen, dining and reception room Principal bedroom suite Guest bedroom suite Three further bedrooms Private terrace Roof terrace with optional swimming pool Communal rooftop infinity pool Gym and sauna Promenade and green areas in front of the residential Private parking and security