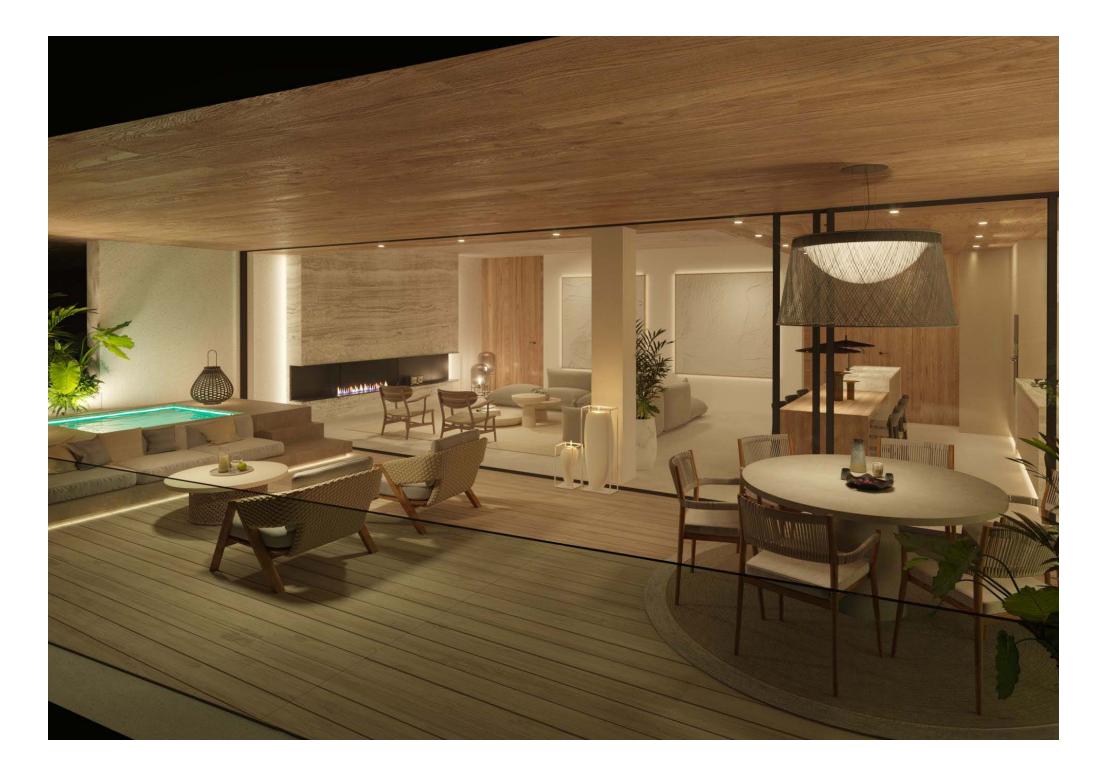

Throughout the interiors, a harmonious marriage of modern design and Ibicencan character unfurls. Bathed in natural light, a sprawling open-plan living space is styled with muted tones and organic textures. Floor-to-ceiling glass stretches the width of the room, sliding back to showcase a spacious terrace – a sun-drenched spot to drink in vistas of the marina.

Ascending to the solarium, a generous private terrace invites days spent soaking up the sun. Available as optional extra, customise your solarium with a hot tub or swimming pool.

Fourth Floor

Roof Area