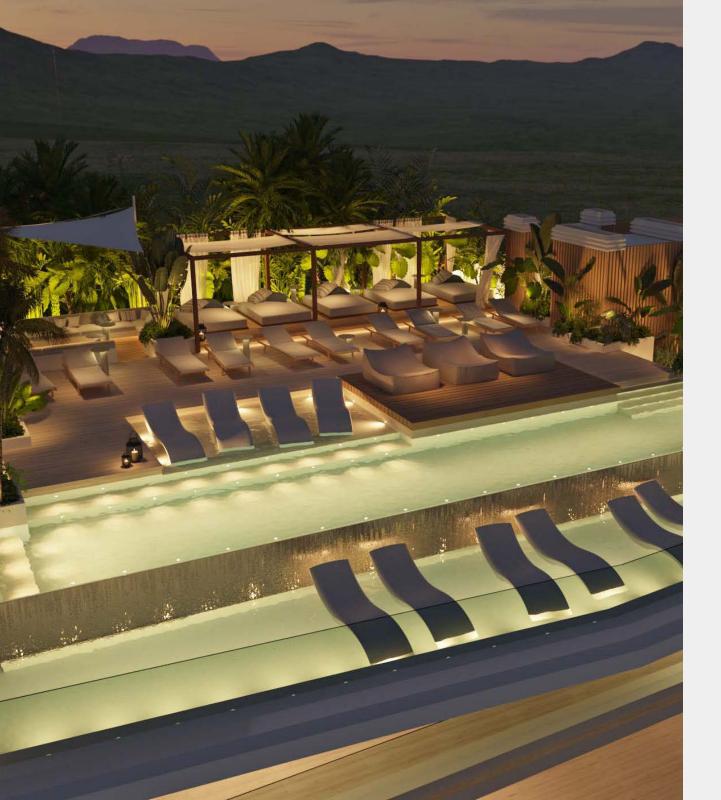

Boasting striking views of the sea across Santa Eulalia marina, this contemporary apartment complex draws inspiration from its waterside setting.

An innovative development of finely crafted living spaces, residents benefit from access to state-of-the-art amenities and sophisticated communal quarters. Ascend to the rooftop to take in showstopping sea views from the infinity pool or prioritise wellness with the gym and sauna.

Ascending to the solarium, a generous private terrace invites days spent soaking up the sun. Available as optional extra, customise your solarium with a hot tub or swimming pool.

Fourth Floor

Roof Area