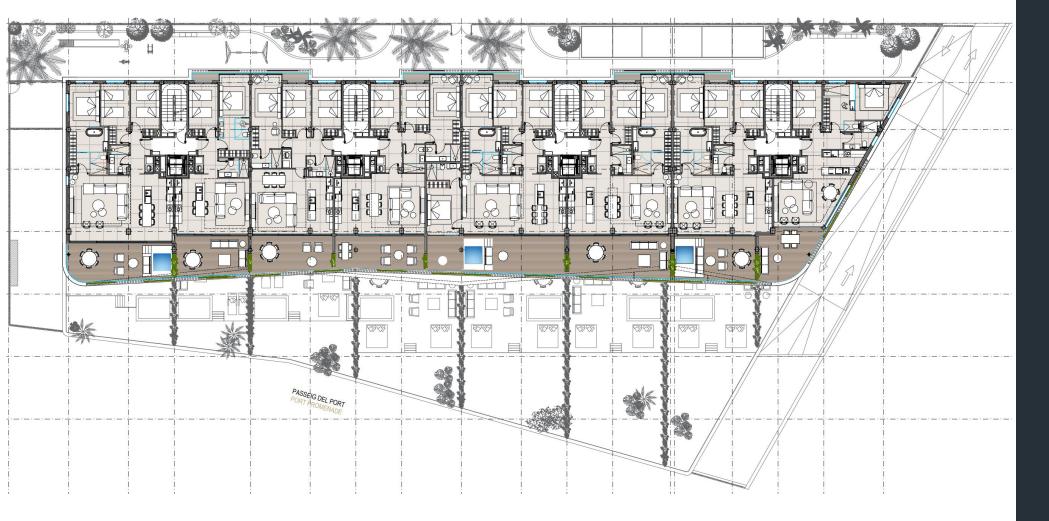

# Basement

#### A. H • P **ETHE** 61 , Aug OI O O H U IJ E p U, 4 P - 5 F\_\_\_\_\_80---P 8 8 8 8 -83 Q 88 Q O P $\otimes \otimes$ . Ô 8 H $\mathcal{O}_{0}$ ł 30 Ô $\bigcirc$ 1 ল্পজ Ø () i đ 100 3 33 ସହସ୍ଥ 23/23 3 28 CS 28 CS 33 \$\$ \$\$ PASSEIG DEL PORT i i