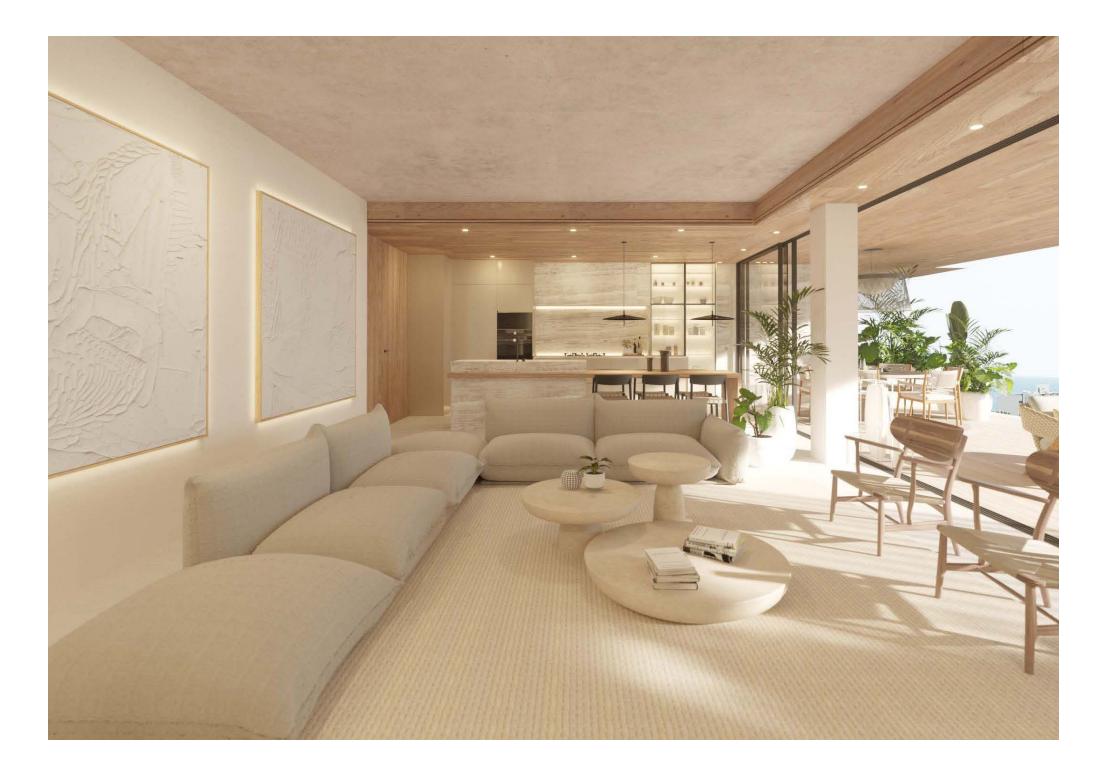

Throughout the interiors, a harmonious marriage of modern design and Ibicencan character unfolds. Bathed in natural light, open-plan living spaces are styled with muted tones and organic textures. Floor-to-ceiling glass floods light inside, sliding back to showcase spacious terraces. All apartments feature 180° sea views and sun-drenched spots to drink in vistas of the marina.

Apartments range from two to four bedrooms, with considered design consistent throughout. In the principal bedrooms, pared-back styling accentuates ample natural light and opaque glass panels that conceal indulgent inroom en suites. Guest bedrooms are equally considered and soothing, some of which are served by en suite bathrooms.