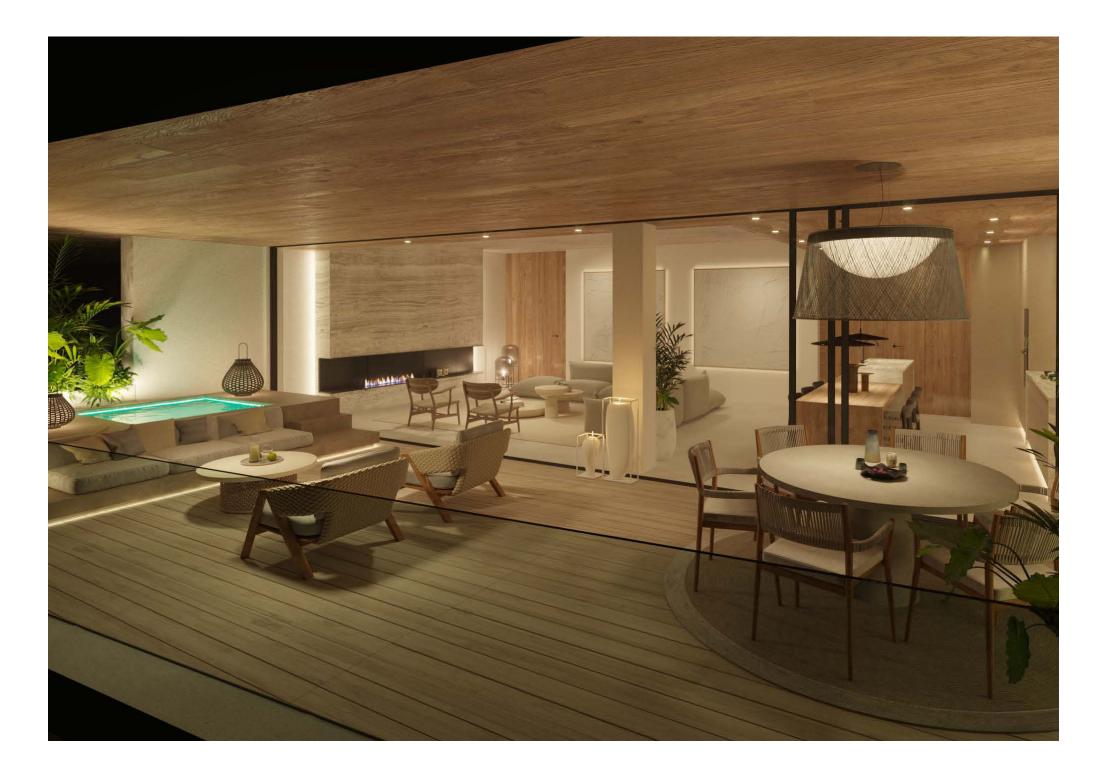

Throughout the interiors, a harmonious marriage of modern design and Ibicencan character unfolds. Bathed in natural light, open-plan living spaces are styled with muted tones and organic textures. Floor-to-ceiling glass floods light inside, sliding back to showcase spacious terraces. All apartments feature 180° sea views and sun-drenched spots to drink in vistas of the marina.

Select apartments benefit from their own solarium, a generous private terrace to spend days soaking up the sun. Available as optional extra, customise your solarium with a hot tub or swimming pool.

Apartment prices range from €1,240,000 to €3,070,000, with certain customisation options and furniture packages available for an additional cost. Get in touch for further details.