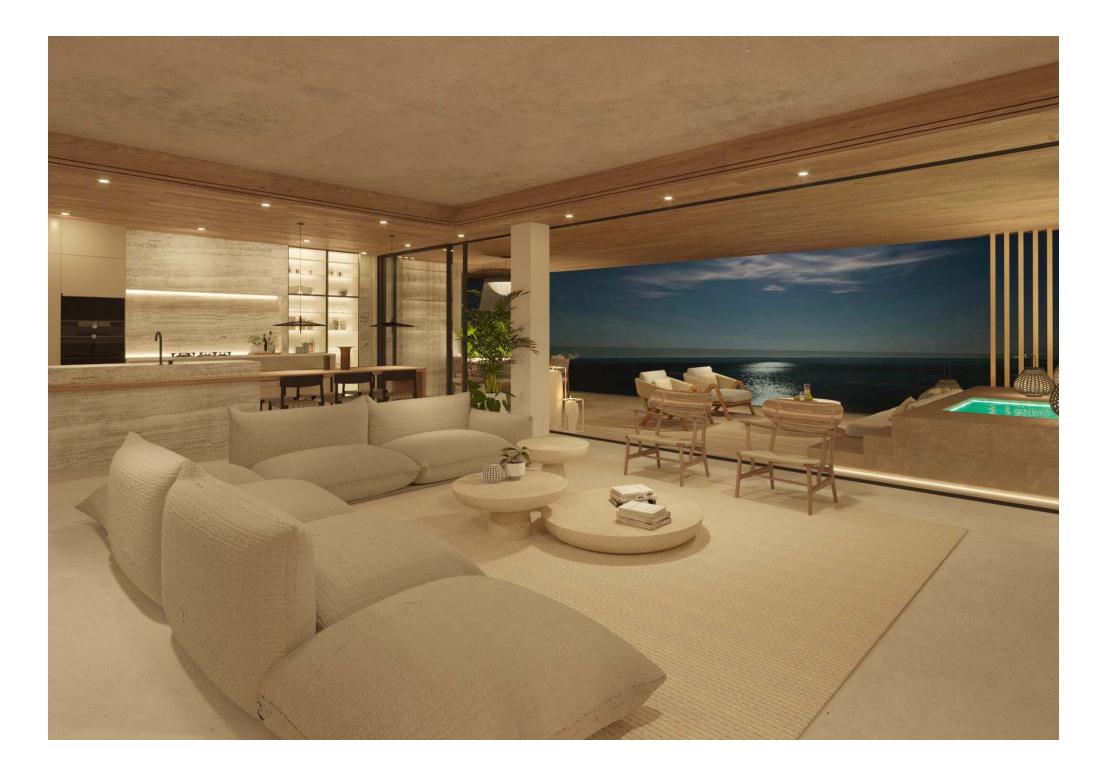

Throughout the interiors, a harmonious marriage of modern design and Ibicencan character unfolds. Bathed in natural light, open-plan living spaces are styled with muted tones and organic textures. Floor-to-ceiling glass floods light inside, sliding back to showcase spacious terraces. All apartments feature 180° sea views and sun-drenched spots to drink in vistas of the marina.

Select apartments benefit from their own solarium, a generous private terrace to spend days soaking up the sun. Available as optional extra, customise your solarium with a hot tub or swimming pool.

Apartment prices range from €1,240,000 to €3,070,000, with certain customisation options and furniture packages available for an additional cost. Get in touch for further details.