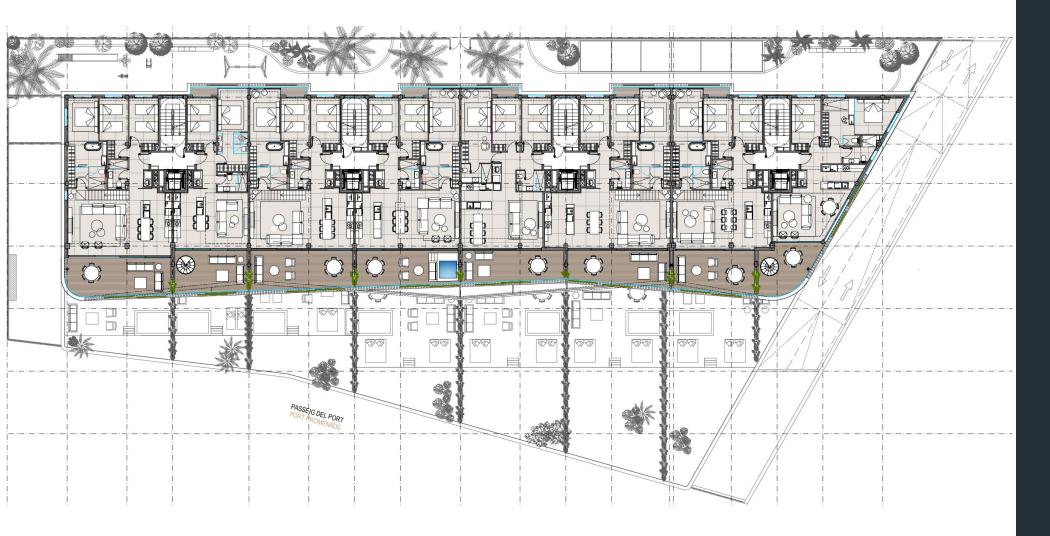

e as optional extra, customise your solarium with a hot tub or swimming pool.

Apartment prices range from €1,240,000 to €3,070,000, with certain customisation options and furniture packages available for an additional cost. Get in touch for further details.











# Basement



#### A. H • P **ETHE** 61 , Aug OI O O H U IJ E p U, 4 P - 5 F\_\_\_\_\_80---P 8 8 8 8 -83 Q 88 Q O P $\otimes \otimes$ . Ô 8 H $\mathcal{O}_{0}$ ł 30 Ô $\bigcirc$ 1 ল্পজ Ø () i đ 100 3 33 ସହସ୍ଥ 23/23 3 28 CS 28 CS 33 \$\$ \$\$ PASSEIG DEL PORT i i



### K 61 OI Ĵm/ D I $\odot$ $\odot$ T THE $\odot$ F P FL-80 • -E 88 8 8 *0*° 8 8 Ь R $\boxtimes \boxtimes$ <u>in a</u> $\bigcirc$ H $\bigcirc$ Ô ()Q đ a de 23 **K**SK \* X 1 1 1 37 5353 3 3 5353 S. PASSEIG DEL PORT PORT AROMENADE ii.

Third Floor

# Fourth Floor







### **Property Details**

Open-plan kitchen, dining and reception room 180° sea views from all apartments Principal bedroom suite Guest bedroom suites Private terrace Roof terrace with optional pool in select apartments Communal rooftop infinity pool Gym and sauna Promenade and green areas in front of the residential Private parking and security

\*CGI's are for illustrative purposes only and do not necessarily represent final specification. Finishes referenced in the description are subject to change. Prices do not include 10% IVA tax.



### Location

A gateway to an authentic, slower pace of life, and a year-round community. Though Santa Eulalia's vibe remains refreshingly laid-back, world-class restaurants, art galleries and shops are in plentiful supply here. Stroll along the pa