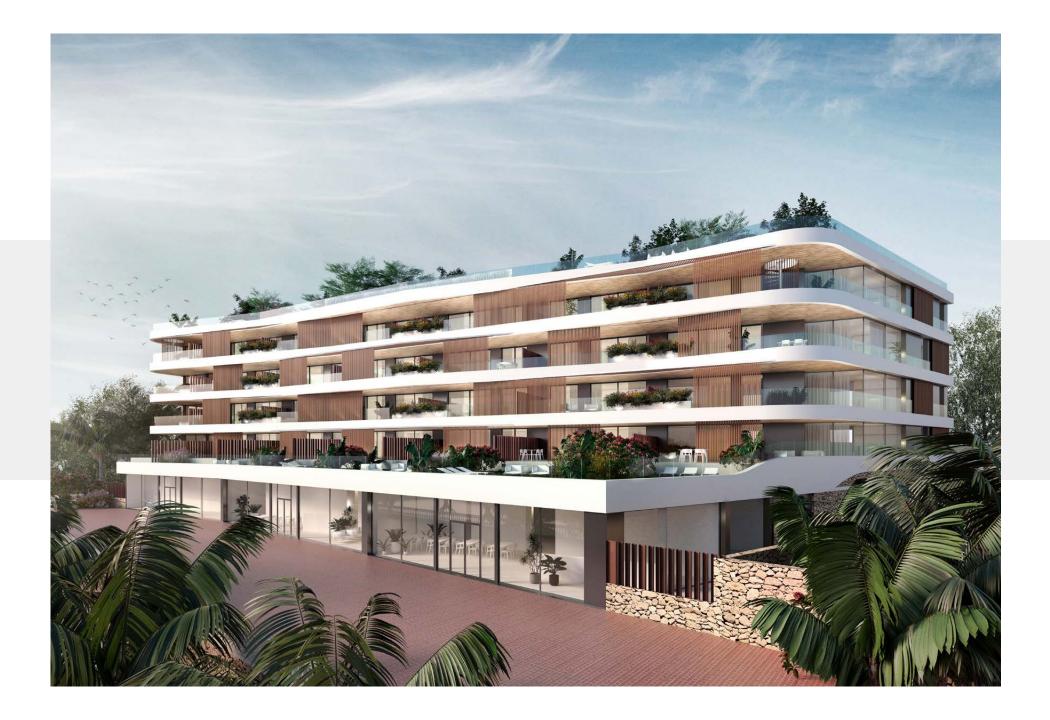

## DOMUS NOVA

Las Mareas, Santa Eulalia Prices from €1,240,000 - €3,070,000

Frontline to Santa Eulalia's glistening marina, this apartment complex strikes a balance between contemporary comfort and island allure. Boasting striking views of the sea across Santa Eulalia marina, this innovative development draws inspiration from its waterside setting.

Scheduled to complete by 2026, residents benefit from access to state-of-the-art amenities and sophisticated communal quarters. Ascend to the rooftop to take in showstopping sea views from the infinity pool or prioritise wellness with the gym and sauna.

Throughout the interiors, a harmonious marriage of modern design and Ibicencan character unfolds. Bathed in natural light, open-plan living spaces are styled with muted tones and organic textures. Floor-to-ceiling glass floods light inside, sliding back to showcase spacious terraces. All apartments feature 180° sea views and sun-drenched spots to drink in vistas of the marina.