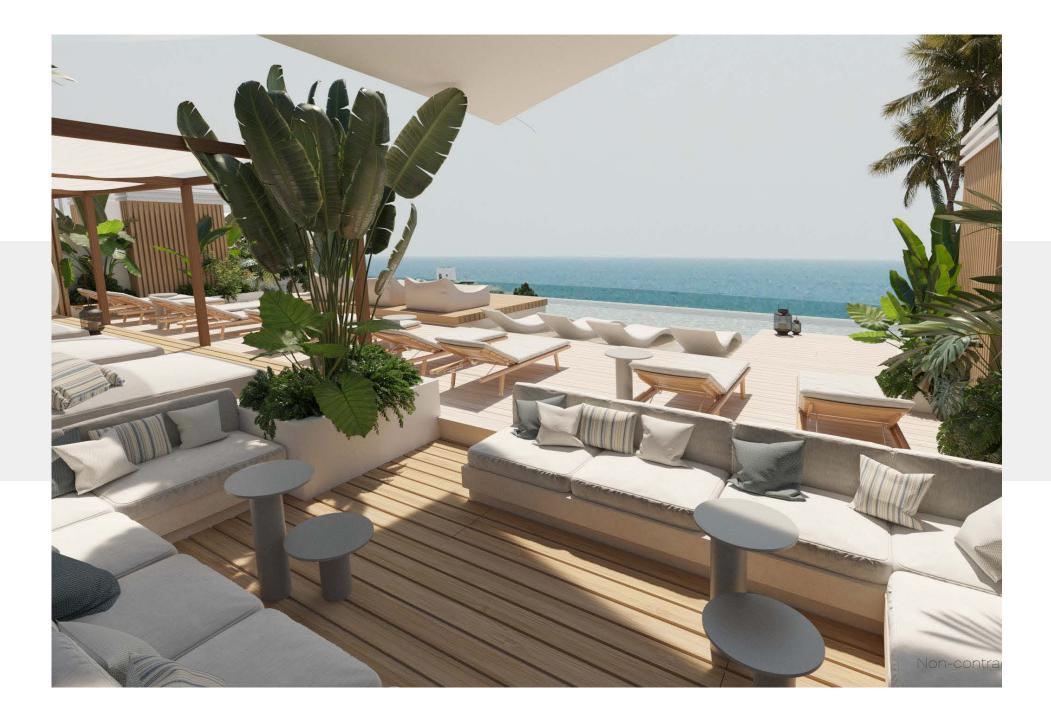

Scheduled to complete by 2026, residents benefit from access to state-of-the-art amenities and sophisticated communal quarters. Ascend to the rooftop to take in showstopping sea views from the infinity pool or prioritise wellness with the gym and sauna.

Throughout the interiors, a harmonious marriage of modern design and Ibicencan character unfolds. Bathed in natural light, open-plan living spaces are styled with muted tones and organic textures. Floor-to-ceiling glass floods light inside, sliding back to showcase spacious terraces. All apartments feature 180° sea views and sun-drenched spots to drink in vistas of the marina.

Select apartments benefit from their own solarium, a generous private terrace to spend days soaking up the sun. Available as optional extra, customise your solarium with a hot tub or swimming pool.

Apartment prices range from €1,240,000 to €3,070,000, with certain customisation options and furniture packages available for an additional cost. Get in touch for further details.