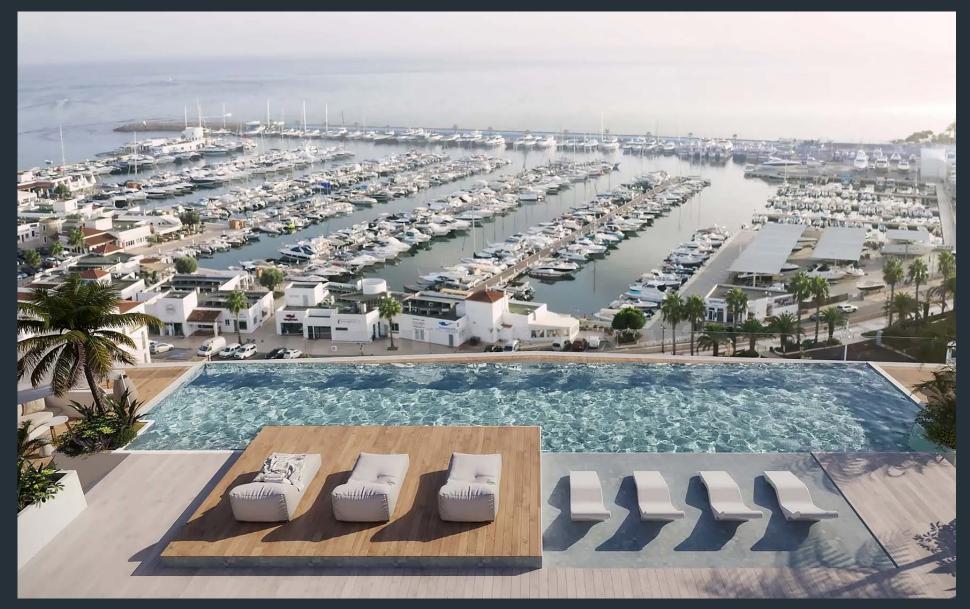

## DOMUS NOVA

Las Mareas, Santa Eulalia Prices from €1,240,000 - €3,070,000

Frontline to Santa Eulalia's glistening marina, this apartment complex strikes a balance between contemporary comfort and island allure. Boasting striking views of the sea across Santa Eulalia marina, this innovative development draws inspiration from its waterside setting.

Scheduled to complete by 2026, residents benefit from access to state-of-the-art amenities and sophisticated communal quarters. Ascend to the rooftop to take in showstopping sea views from the infinity pool or prioritise wellness with the gym and sauna.

Throughout the interiors, a harmonious marriage of modern design and Ibicencan character unfolds. Bathed in natural light, open-plan living spaces are styled with muted tones and organic textures. Floor-to-ceiling glass floods light inside, sliding back to showcase spacious terraces. All apartments feature 180° sea views and sun-drenched spots to drink in vistas of the marina.