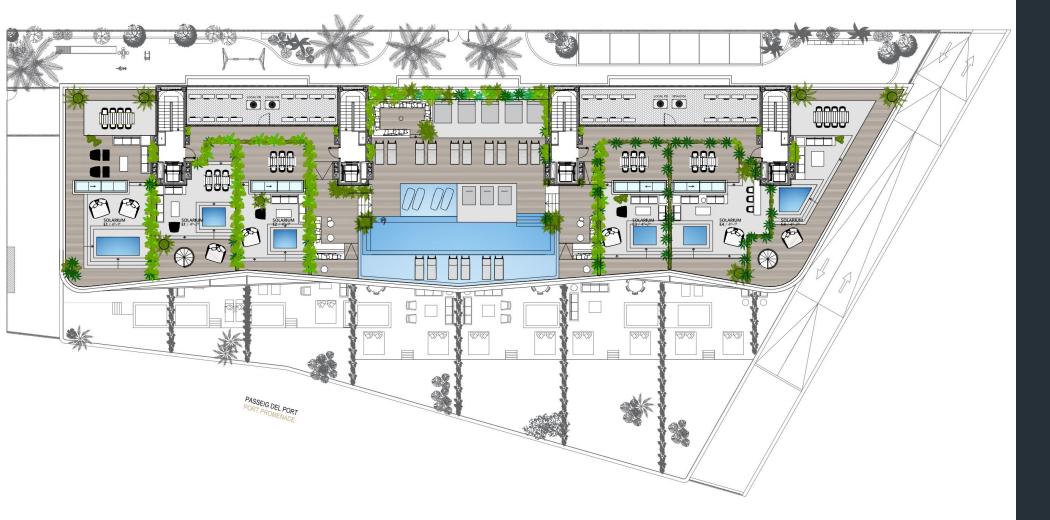

Scheduled to complete by 2026, residents benefit from access to state-of-the-art amenities and sophisticated communal quarters. Ascend to the rooftop to take in showstopping sea views from the infinity pool or prioritise wellness with the gym and sauna.

### **Property Details**

Open-plan kitchen, dining and reception room 180° sea views from all apartments Principal bedroom suite Guest bedroom suites Private terrace Roof terrace with optional pool in select apartments Communal rooftop infinity pool Gym and sauna Promenade and green areas in front of the residential Private parking and security