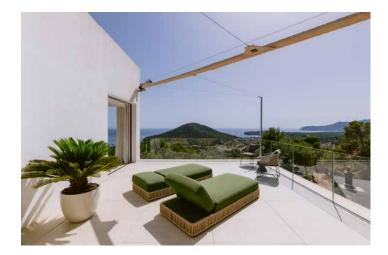

On one side of the living space, picture windows open to a secluded courtyard, artfully shaded by a central tree. On the other, glass doors reveal sweeping ocean views. The terrace offers an unrivalled backdrop for entertaining, with daybeds, the infinity pool, and a grand dining table seating 24. For an additional perspective, guests can ascend to the verdant rooftop lounge.