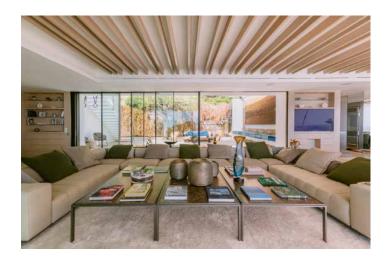

At the heart of the home, an infinitive living space spans from the welcoming courtyard to an infinity pool. A generous stainless steel kitchen is tailor-made for culinary enthusiasts, equipped with top-range appliances from Gaggenau to Sub Zero.

On one side of the living space, picture windows open to a secluded courtyard, artfully shaded by a central tree. On the other, glass doors reveal sweeping ocean views. The terrace offers an unrivalled backdrop for entertaining, with daybeds, the infinity pool, and a grand dining table seating 24. For an additional perspective, guests can ascend to the verdant rooftop lounge.