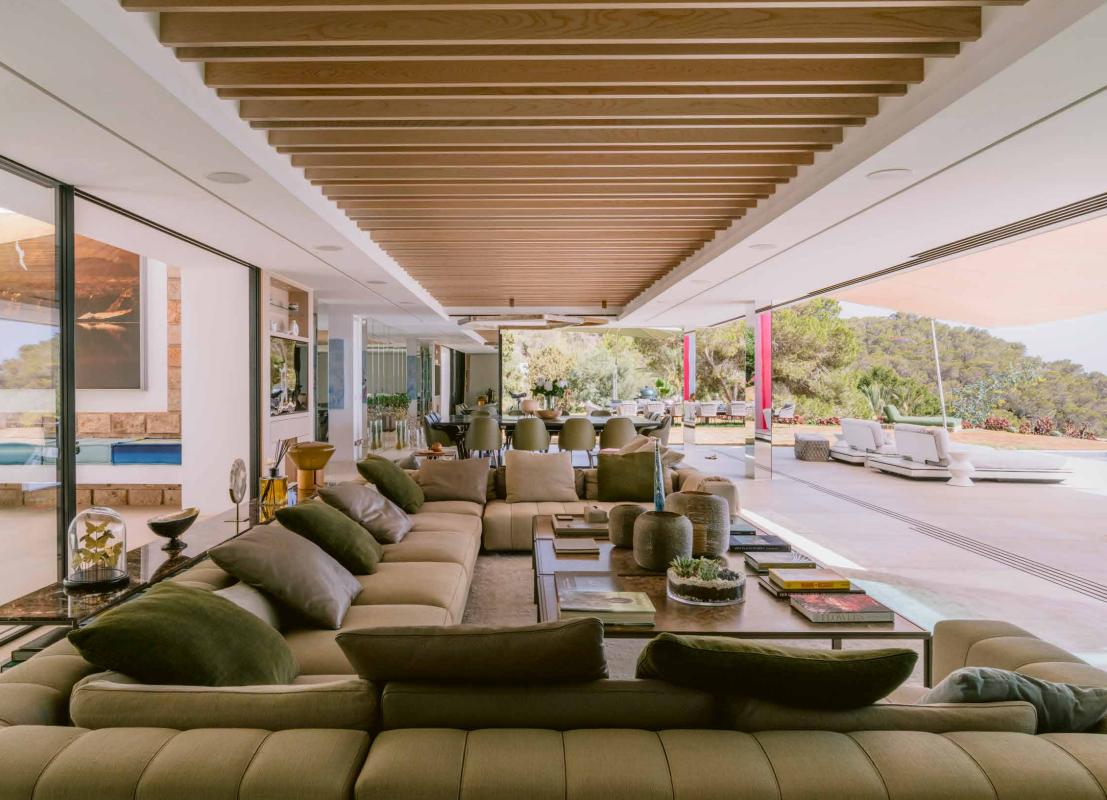

At the heart of the home, an infinitive living space spans from the welcoming courtyard to an infinity pool. A generous stainless steel kitchen is tailor-made for culinary enthusiasts, equipped with top-range appliances from Gaggenau to Sub Zero.

On one side of the living space, picture windows open to a secluded courtyard, artfully shaded by a central tree. On the other, glass doors reveal sweeping ocean views. The terrace offers an unrivalled backdrop for entertaining, with daybeds, the infinity pool, and a grand dining table seating 24. For an additional perspective, guests can ascend to the verdant rooftop lounge.

Arranged in a thoughtful starfish layout, seven bedrooms face south to make the most of the setting.

Set on a 45,000 sq m plot, Casa Noah features tiered green gardens and additional terraces, providing ample space to spread out and savour the vistas. Seven bedrooms are arranged in a thoughtful starfish layout, all facing south to make the most of the setting. The interiors focus on relaxation, with organic textures and soothing tones creating a calming atmosphere. The principal bedroom is particularly noteworthy, featuring an immaculate en suite bathroom complete with a sunken bathtub, plus a walk-in wardrobe and private terrace. This property seamlessly blends modern luxury with its natural surroundings, offering a unique living experience that capitalises on its privileged location and breath-taking views.