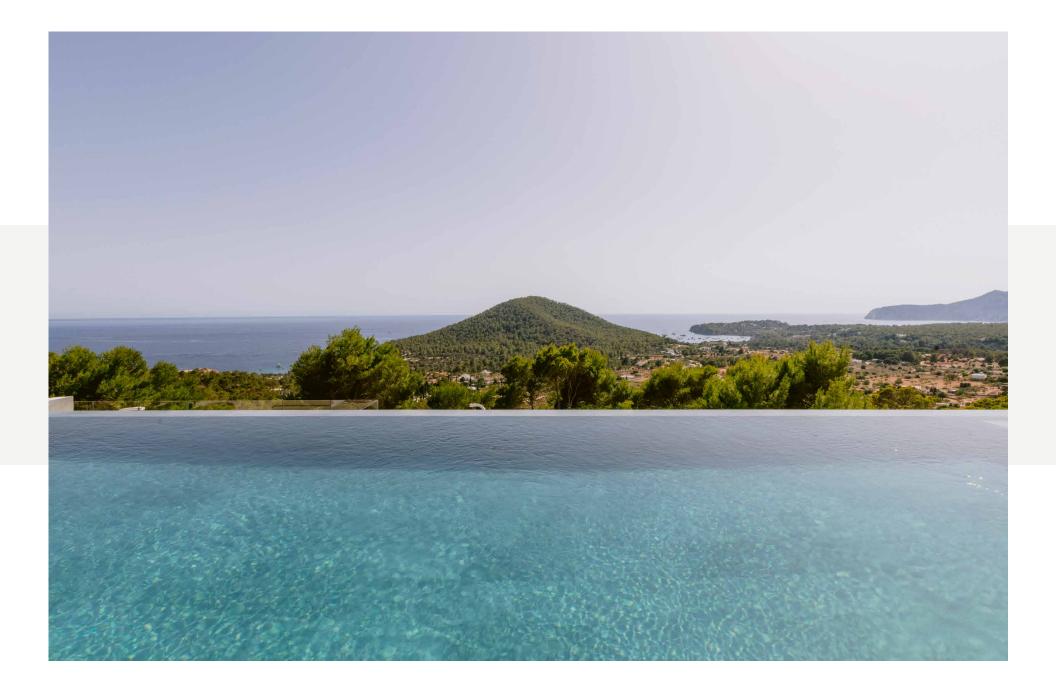

At the heart of the home, an infinitive living space spans from the welcoming courtyard to an infinity pool. A generous stainless steel kitchen is tailor-made for culinary enthusiasts, equipped with top-range appliances from Gaggenau to Sub Zero.

On one side of the living space, picture windows open to a secluded courtyard, artfully shaded by a central tree. On the other, glass doors reveal sweeping ocean views. The terrace offers an unrivalled backdrop for entertaining, with daybeds, the infinity pool, and a grand dining table seating 24. For an additional perspective, guests can ascend to the verdant rooftop lounge.