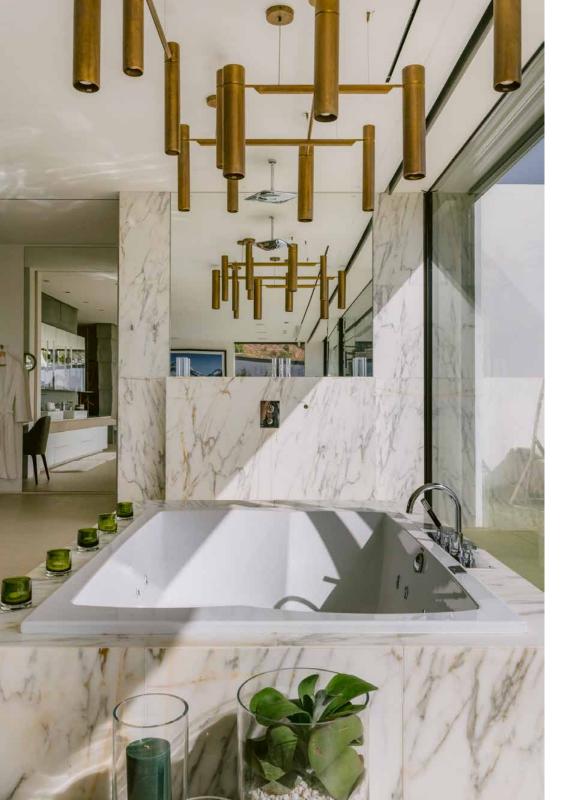

Arranged in a thoughtful starfish layout, seven bedrooms face south to make the most of the setting.

Set on a 45,000 sq m plot, Casa Noah features tiered green gardens and additional terraces, providing ample space to spread out and savour the vistas. Seven bedrooms are arranged in a thoughtful starfish layout, all facing south to make the most of the setting. The interiors focus on relaxation, with organic textures and soothing tones creating a calming atmosphere. The principal bedroom is particularly noteworthy, featuring an immaculate en suite bathroom complete with a sunken bathtub, plus a walk-in wardrobe and private terrace. This property seamlessly blends modern luxury with its natural surroundings, offering a unique living experience that capitalises on its privileged location and breath-taking views.