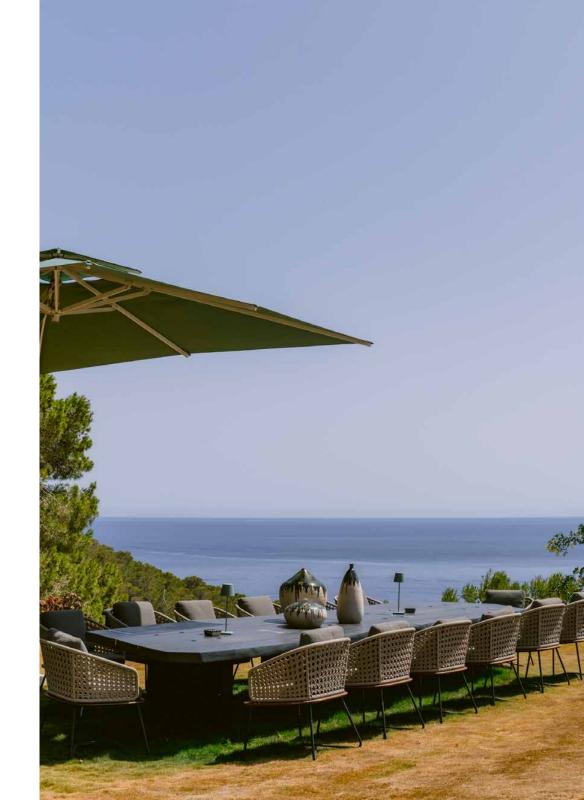

On one side of the living space, picture windows open to a secluded courtyard, artfully shaded by a central tree. On the other, glass doors reveal sweeping ocean views. The terrace offers an unrivalled backdrop for entertaining, with daybeds, the infinity pool, and a grand dining table seating 24. For an additional perspective, guests can ascend to the verdant rooftop lounge.