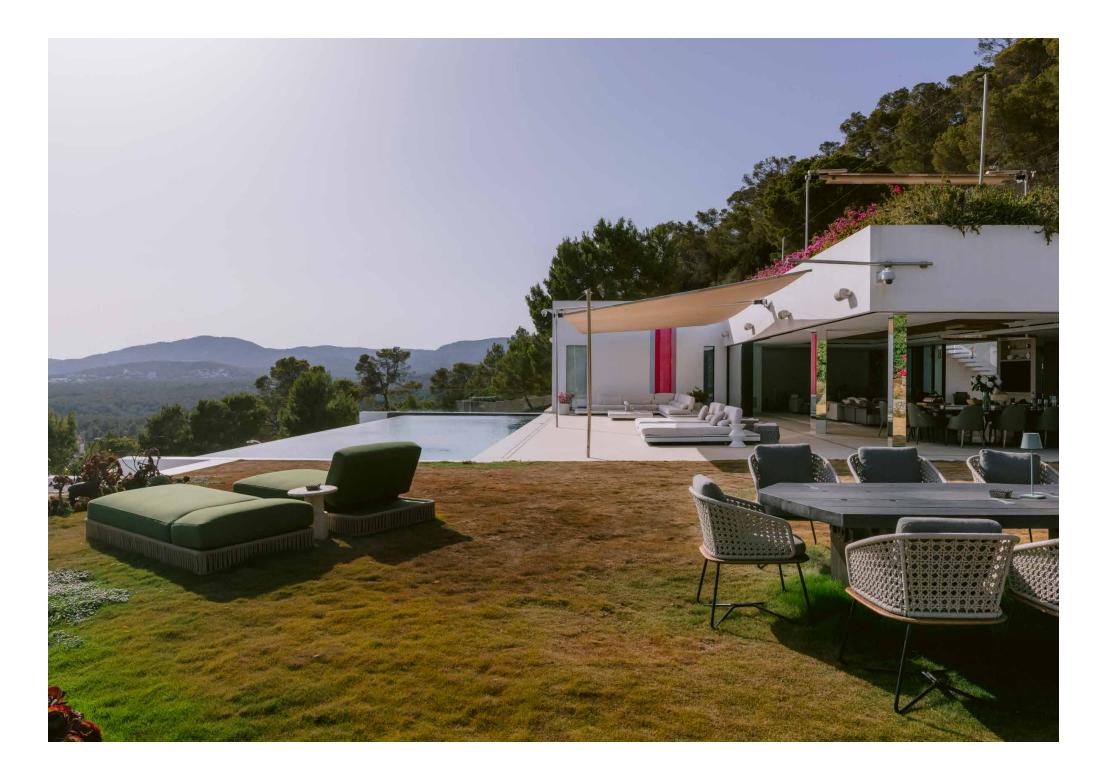

On one side of the living space, picture windows open to a secluded courtyard, artfully shaded by a central tree. On the other, glass doors reveal sweeping ocean views. The terrace offers an unrivalled backdrop for entertaining, with daybeds, the infinity pool, and a grand dining table seating 24. For an additional perspective, guests can ascend to the verdant rooftop lounge.

Arranged in a thoughtful starfish layout, seven bedrooms face south to make the most of the setting.

Set on a 45,000 sq m plot, Casa Noah features tiered green gardens and additional terraces, providing ample space to spread out and savour the vistas. Seven bedrooms are arranged in a thoughtful starfish layout, all facing south to make the most of the setting. The interiors focus on relaxation, with organic textures and soothing tones creating a calming atmosphere. The principal bedroom is particularly noteworthy, featuring an immaculate en suite bathroom complete with a sunken bathtub, plus a walk-in wardrobe and private terrace. This property seamlessly blends modern luxury with its natural surroundings, offering a unique living experience that capitalises on its privileged location and breath-taking views.