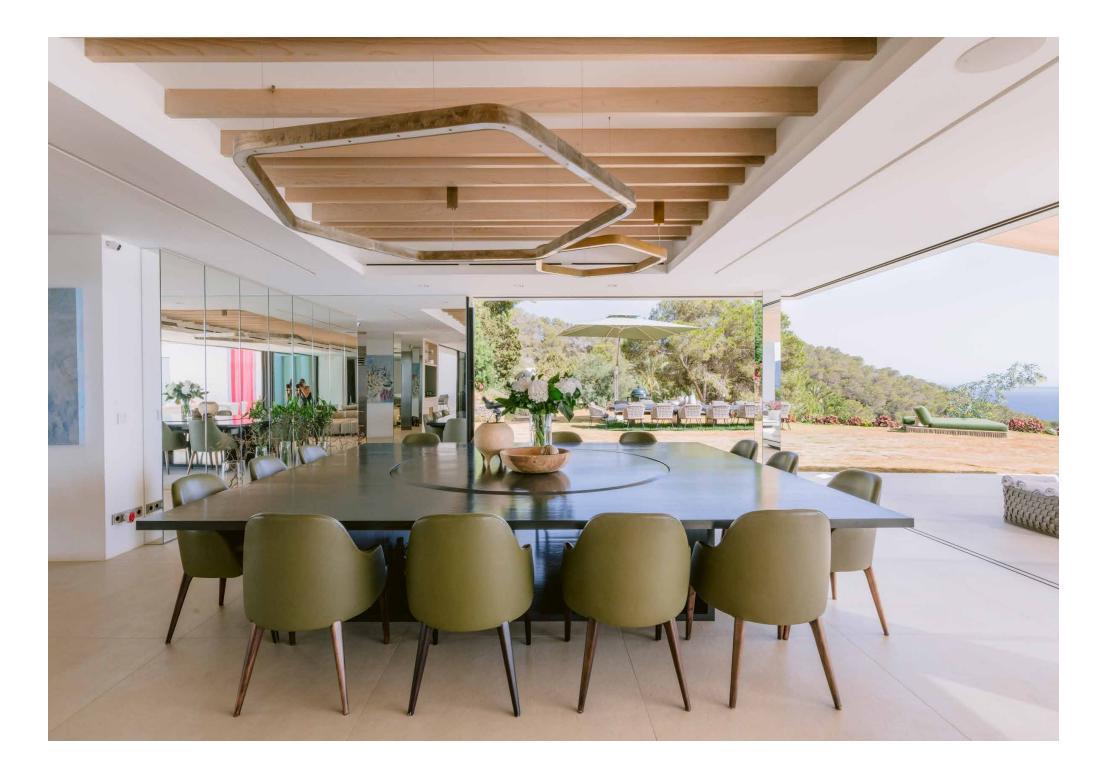

On one side of the living space, picture windows open to a secluded courtyard, artfully shaded by a central tree. On the other, glass doors reveal sweeping ocean views. The terrace offers an unrivalled backdrop for entertaining, with daybeds, the infinity pool, and a grand dining table seating 24. For an additional perspective, guests can ascend to the verdant rooftop lounge.

## **Property Details**

Open-plan kitchen and dining area seating 24 (indoor and outdoor) 130 sqm spacious reception room perfect for entertaining 270-degree panoramic sea views Multiple terraces including sheltered and rooftop areas Heated infinity pool Outdoor dining area with giant XXXL Green Egg BBQ Finnish wood sauna Dedicated office space Cinema Advanced security system Parking spaces Air conditioning