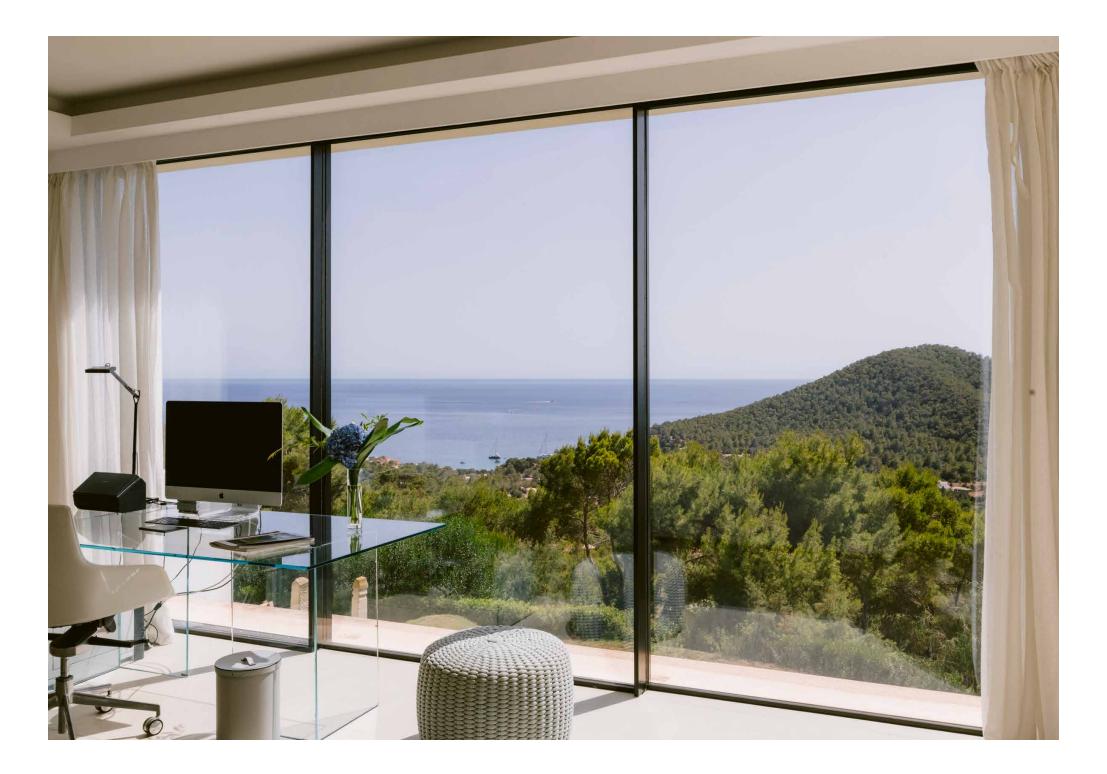

## **Property Details**

Open-plan kitchen and dining area seating 24 (indoor and outdoor) 130 sqm spacious reception room perfect for entertaining 270-degree panoramic sea views Multiple terraces including sheltered and rooftop areas Heated infinity pool Outdoor dining area with giant XXXL Green Egg BBQ Finnish wood sauna Dedicated office space Cinema Advanced security system Parking spaces Air conditioning