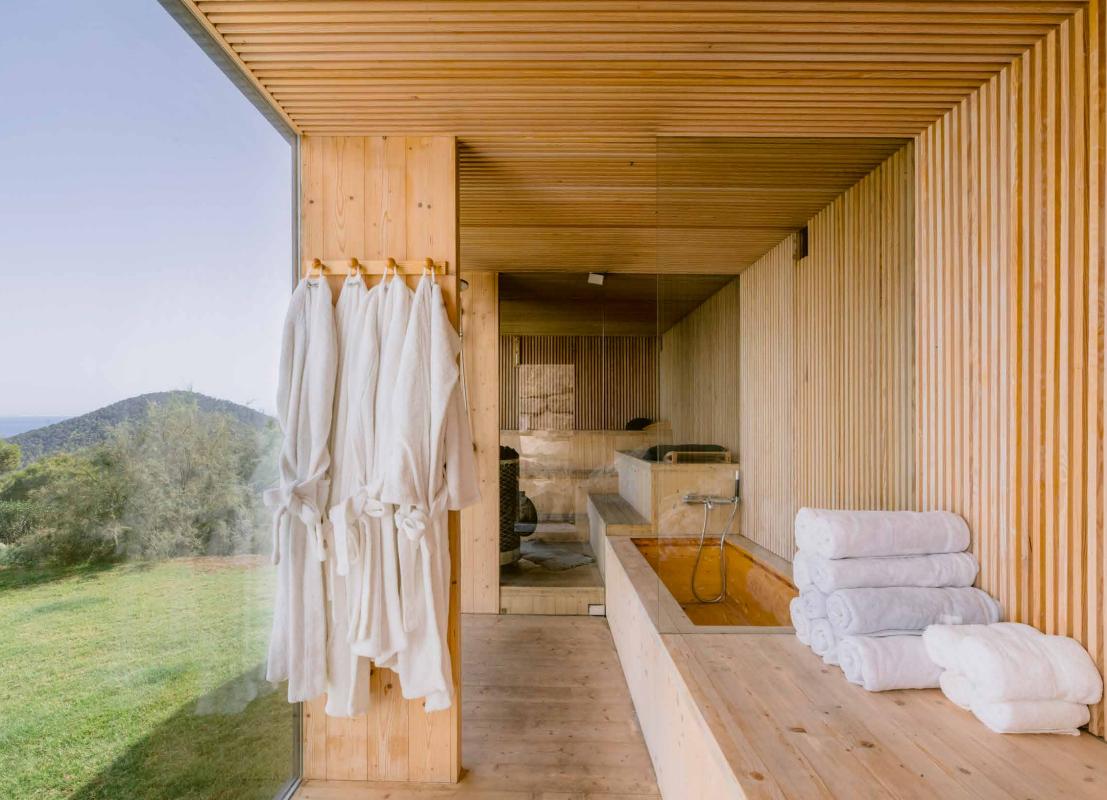

## **Property Details**

Open-plan kitchen and dining area seating 24 (indoor and outdoor) 130 sqm spacious reception room perfect for entertaining 270-degree panoramic sea views Multiple terraces including sheltered and rooftop areas Heated infinity pool Outdoor dining area with giant XXXL Green Egg BBQ Finnish wood sauna Dedicated office space Cinema Advanced security system Parking spaces Air conditioning