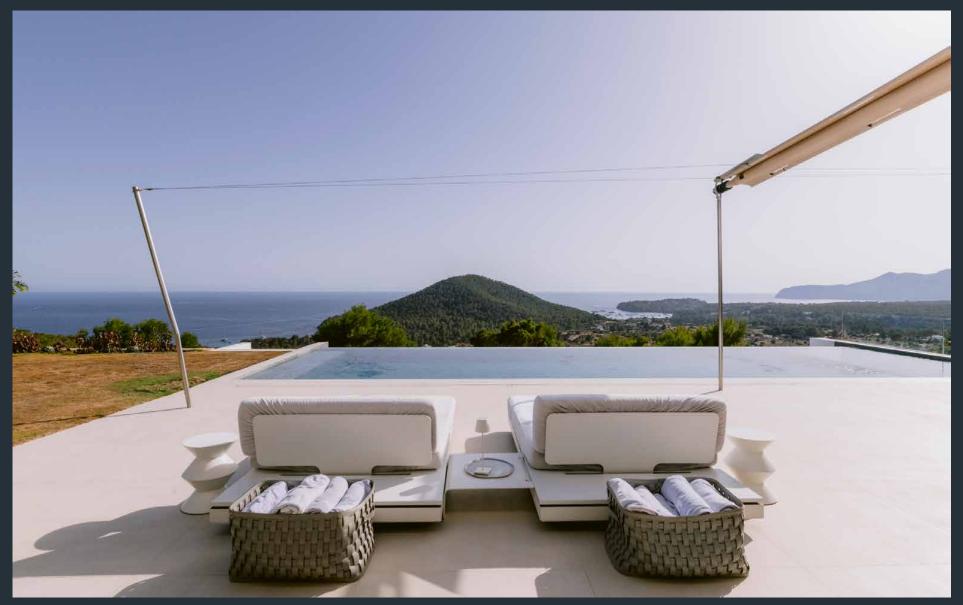

On one side of the living space, picture windows open to a secluded courtyard, artfully shaded by a central tree. On the other, glass doors reveal sweeping ocean views. The terrace offers an unrivalled backdrop for entertaining, with daybeds, the infinity pool, and a grand dining table seating 24. For an additional perspective, guests can ascend to the verdant rooftop lounge.

## **Property Details**

Open-plan kitchen and dining area seating 24 (indoor and outdoor) 130 sqm spacious reception room perfect for entertaining 270-degree panoramic sea views Multiple terraces including sheltered and rooftop areas Heated infinity pool Outdoor dining area with giant XXXL Green Egg BBQ Finnish wood sauna Dedicated office space Cinema Advanced security system Parking spaces Air conditioning