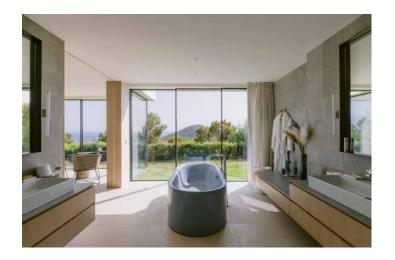

Arranged in a thoughtful starfish layout, seven bedrooms face south to make the most of the setting.

Set on a 45,000 sq m plot, Casa Noah features tiered green gardens and additional terraces, providing ample space to spread out and savour the vistas. Seven bedrooms are arranged in a thoughtful starfish layout, all facing south to make the most of the setting. The interiors focus on relaxation, with organic textures and soothing tones creating a calming atmosphere. The principal bedroom is particularly noteworthy, featuring an immaculate en suite bathroom complete with a sunken bathtub, plus a walk-in wardrobe and private terrace. This property seamlessly blends modern luxury with its natural surroundings, offering a unique living experience that capitalises on its privileged location and breath-taking views.