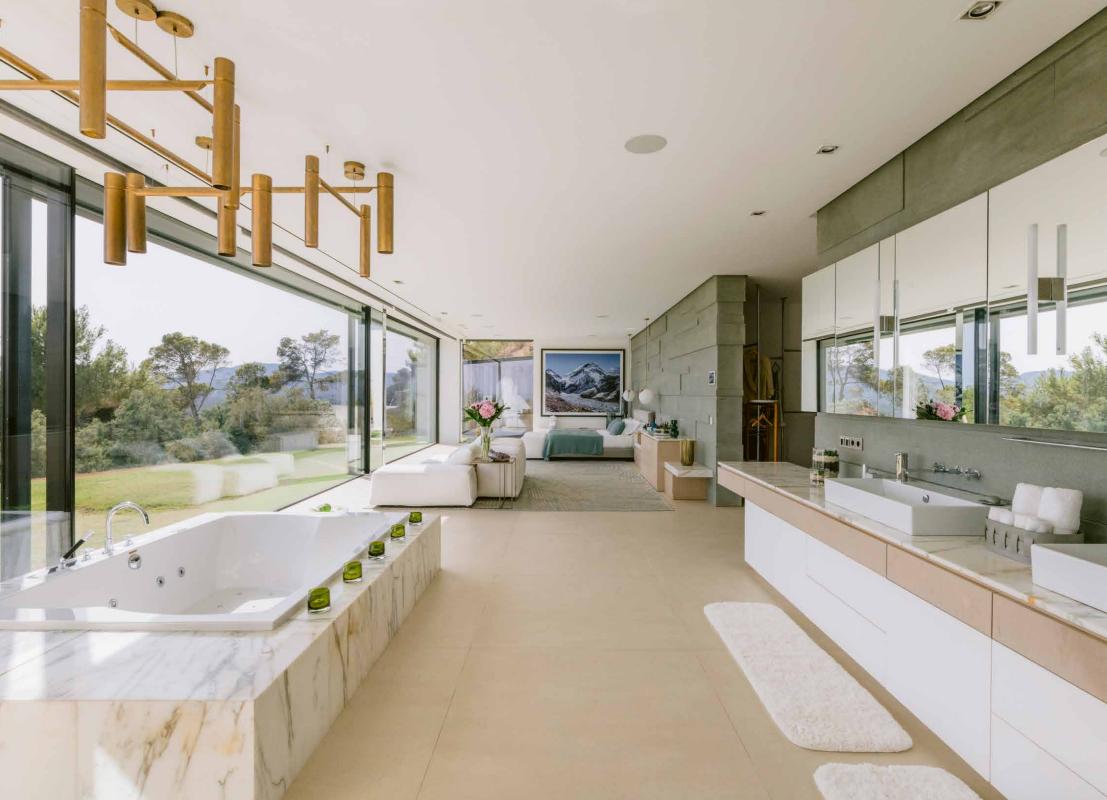

Arranged in a thoughtful starfish layout, seven bedrooms face south to make the most of the setting.

Set on a 45,000 sq m plot, Casa Noah features tiered green gardens and additional terraces, providing ample space to spread out and savour the vistas. Seven bedrooms are arranged in a thoughtful starfish layout, all facing south to make the most of the setting. The interiors focus on relaxation, with organic textures and soothing tones creating a calming atmosphere. The principal bedroom is particularly noteworthy, featuring an immaculate en suite bathroom complete with a sunken bathtub, plus a walk-in wardrobe and private terrace. This property seamlessly blends modern luxury with its natural surroundings, offering a unique living experience that capitalises on its privileged location and breath-taking views.