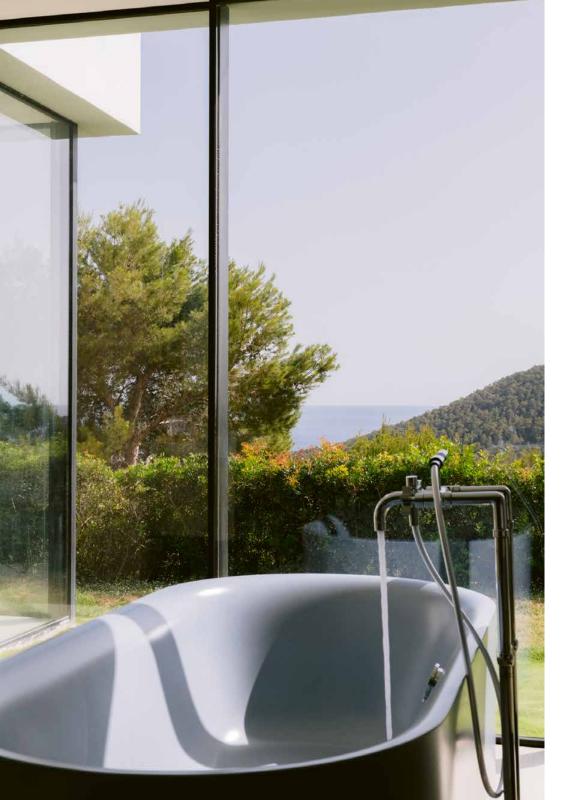

Arranged in a thoughtful starfish layout, seven bedrooms face south to make the most of the setting.

Set on a 45,000 sq m plot, Casa Noah features tiered green gardens and additional terraces, providing ample space to spread out and savour the vistas. Seven bedrooms are arranged in a thoughtful starfish layout, all facing south to make the most of the setting. The interiors focus on relaxation, with organic textures and soothing tones creating a calming atmosphere. The principal bedroom is particularly noteworthy, featuring an immaculate en suite bathroom complete with a sunken bathtub, plus a walk-in wardrobe and private terrace. This property seamlessly blends modern luxury with its natural surroundings, offering a unique living experience that capitalises on its privileged location and breath-taking views.