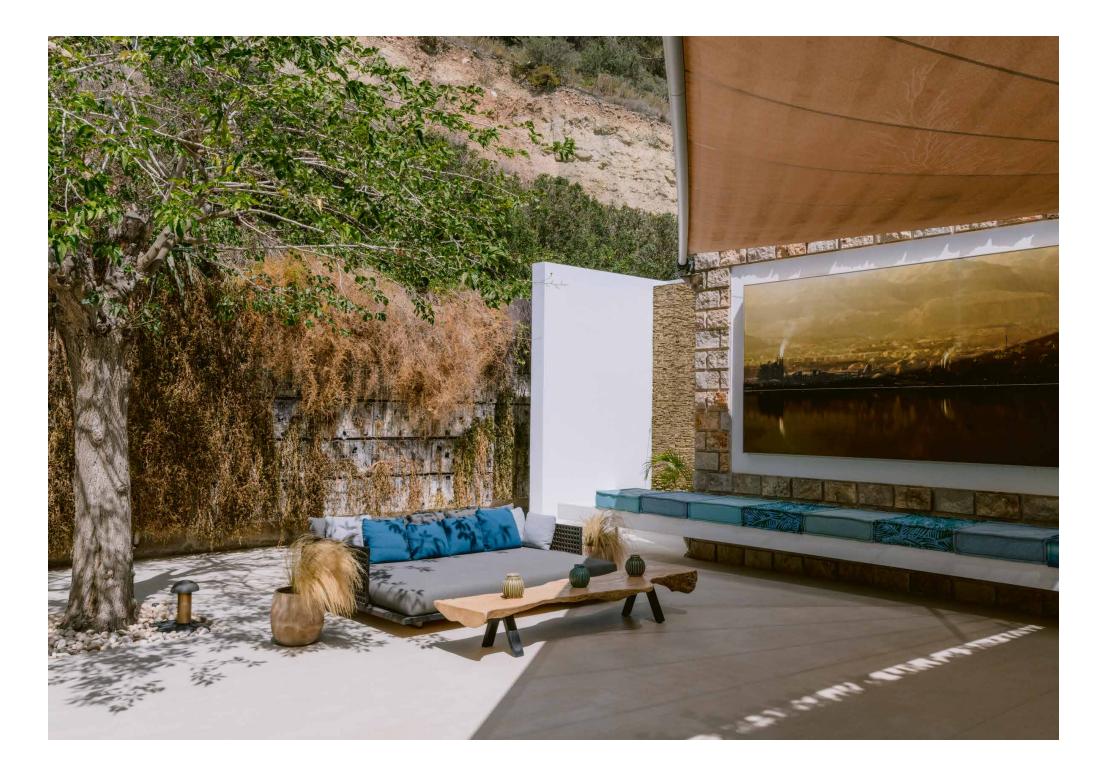

## **Property Details**

Open-plan kitchen and dining area seating 24 (indoor and outdoor) 130 sqm spacious reception room perfect for entertaining 270-degree panoramic sea views Multiple terraces including sheltered and rooftop areas Heated infinity pool Outdoor dining area with giant XXXL Green Egg BBQ Finnish wood sauna Dedicated office space Cinema Advanced security system Parking spaces Air conditioning