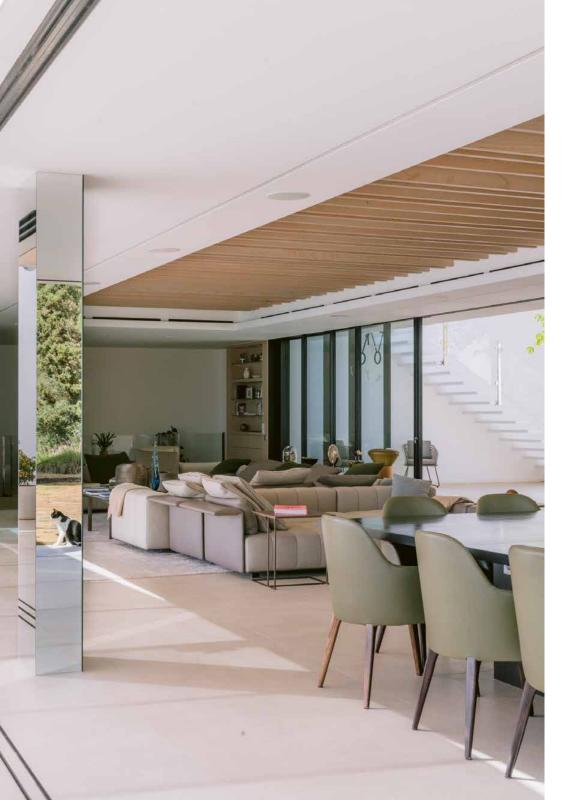

At the heart of the home, an infinitive living space spans from the welcoming courtyard to an infinity pool. A generous stainless steel kitchen is tailor-made for culinary enthusiasts, equipped with top-range appliances from Gaggenau to Sub Zero.

On one side of the living space, picture windows open to a secluded courtyard, artfully shaded by a central tree. On the other, glass doors reveal sweeping ocean views. The terrace offers an unrivalled backdrop for entertaining, with daybeds, the infinity pool, and a grand dining table seating 24. For an additional perspective, guests can ascend to the verdant rooftop lounge.