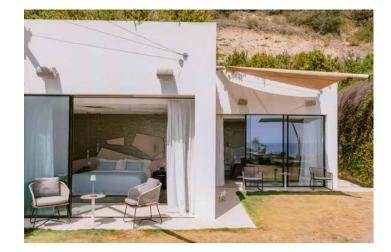

Arranged in a thoughtful starfish layout, seven bedrooms face south to make the most of the setting.

Set on a 45,000 sq m plot, Casa Noah features tiered green gardens and additional terraces, providing ample space to spread out and savour the vistas. Seven bedrooms are arranged in a thoughtful starfish layout, all facing south to make the most of the setting. The interiors focus on relaxation, with organic textures and soothing tones creating a calming atmosphere. The principal bedroom is particularly noteworthy, featuring an immaculate en suite bathroom complete with a sunken bathtub, plus a walk-in wardrobe and private terrace. This property seamlessly blends modern luxury with its natural surroundings, offering a unique living experience that capitalises on its privileged location and breath-taking views.