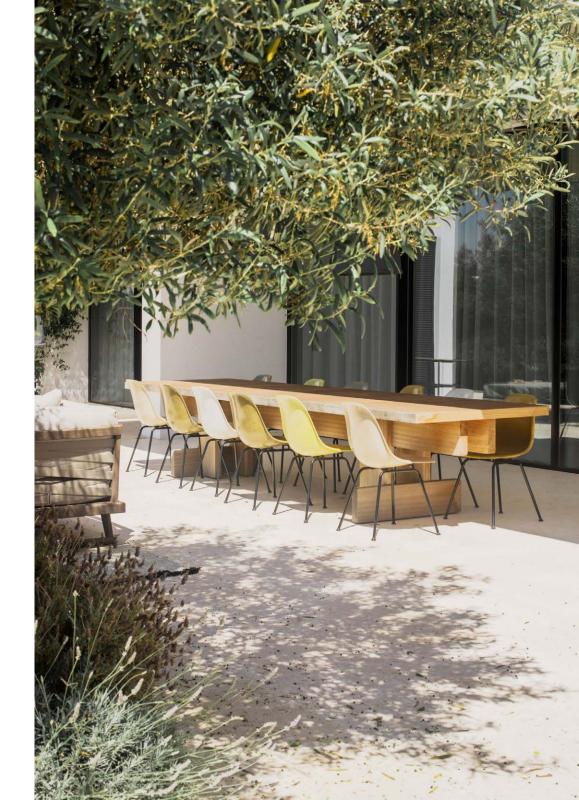

Outside, a covered dining area is complete with a sleek outdoor kitchen including a barbeque and pizza oven, imagined for entertaining. A paved chillout area leads down a set of steps, giving way to an extensive lawn and swimming pool beyond. There's a real sense of privacy, thanks to the rich array of trees and foliage that surround the plot.