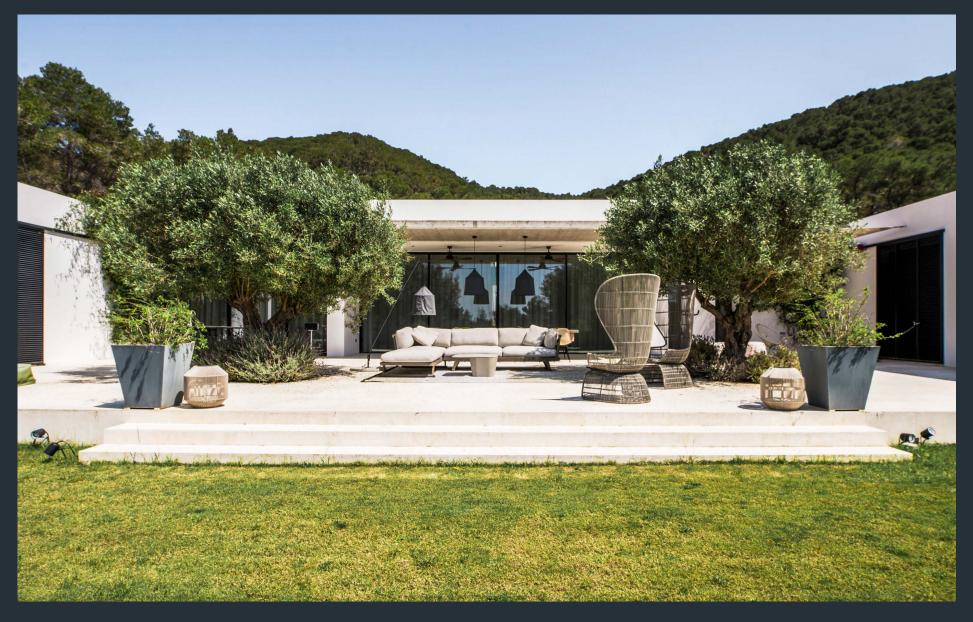

The patterned wood door makes an artful first impression against the gleaming white walls, so typical of Ibiza's architectural heritage. Beyond, interior spaces are light-filled and stylish. An open-plan plot is delineated between the kitchen, dining room and lounge — each featuring minimalist furniture in neutral tones. At one end, the culinary setting is bold with wooden cabinetry topped by striking marble; at the other, the living area is understated with pale sofas and rattan armchairs. Full-height glazing stretches across the length of the room, creating synergy with the garden beyond.

Outside, a covered dining area is complete with a sleek outdoor kitchen including a barbeque and pizza oven, imagined for entertaining. A paved chillout area leads down a set of steps, giving way to an extensive lawn and swimming pool beyond. There's a real sense of privacy, thanks to the rich array of trees and foliage that surround the plot.