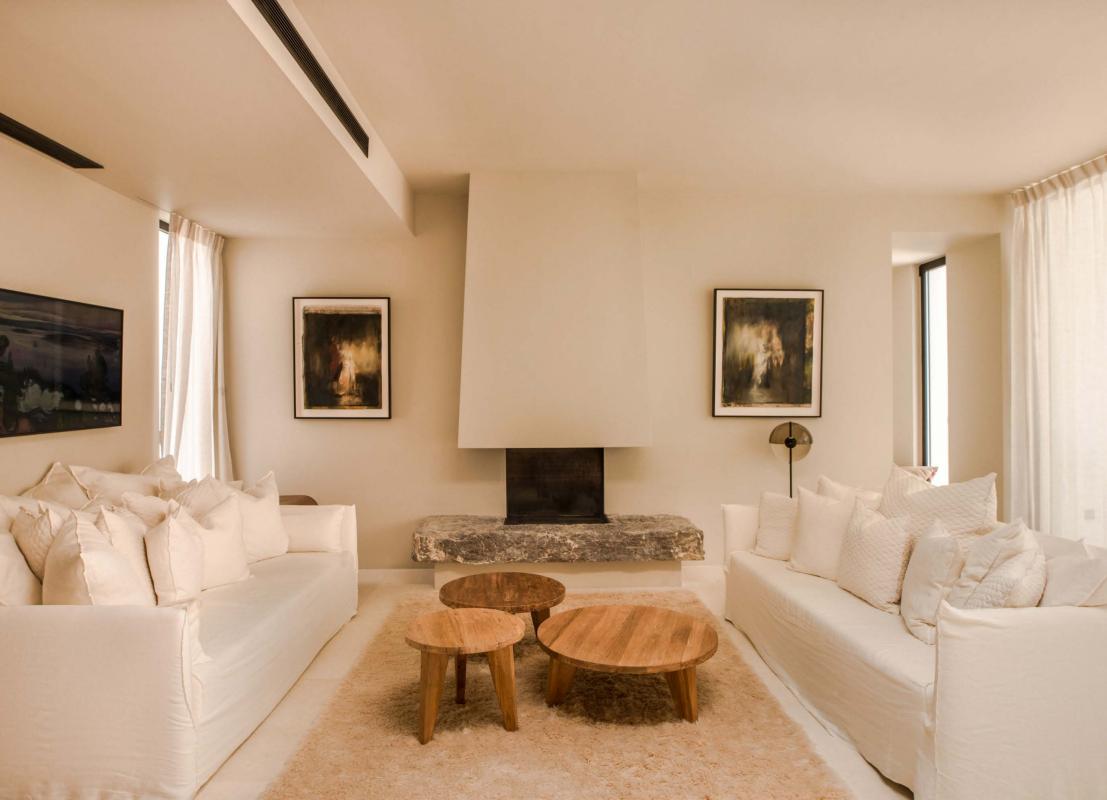

The patterned wood door makes an artful first impression against the gleaming white walls, so typical of Ibiza's architectural heritage. Beyond, interior spaces are light-filled and stylish. An open-plan plot is delineated between the kitchen, dining room and lounge — each featuring minimalist furniture in neutral tones. At one end, the culinary setting is bold with wooden cabinetry topped by striking marble; at the other, the living area is understated with pale sofas and rattan armchairs. Full-height glazing stretches across the length of the room, creating synergy with the garden beyond.