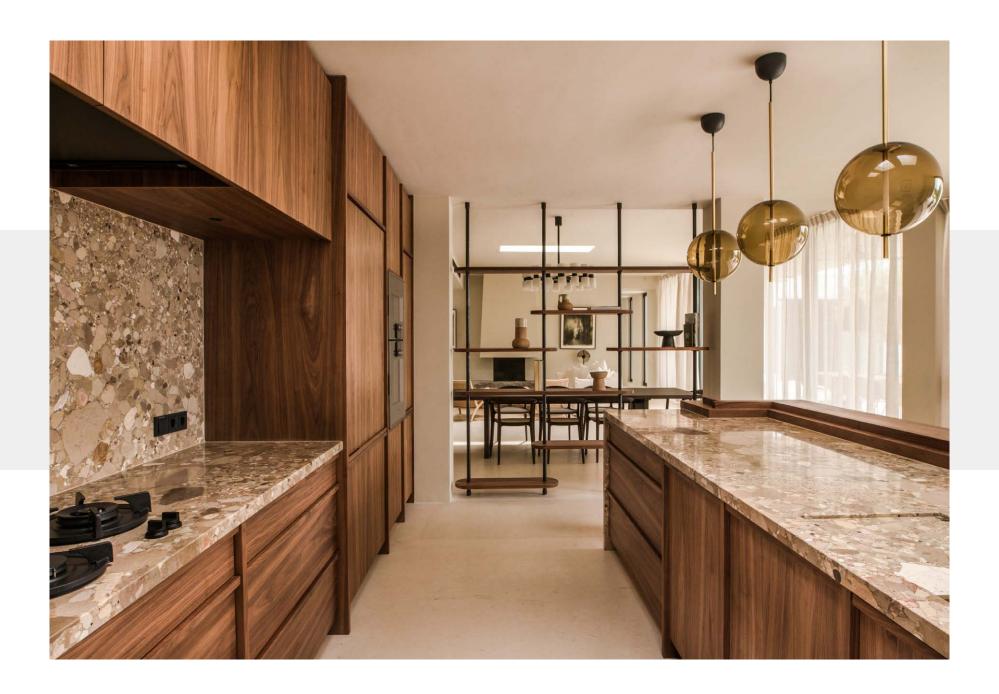

The patterned wood door makes an artful first impression against the gleaming white walls, so typical of Ibiza's architectural heritage. Beyond, interior spaces are light-filled and stylish. An open-plan plot is delineated between the kitchen, dining room and lounge — each featuring minimalist furniture in neutral tones. At one end, the culinary setting is bold with wooden cabinetry topped by striking marble; at the other, the living area is understated with pale sofas and rattan armchairs. Full-height glazing stretches across the length of the room, creating synergy with the garden beyond.