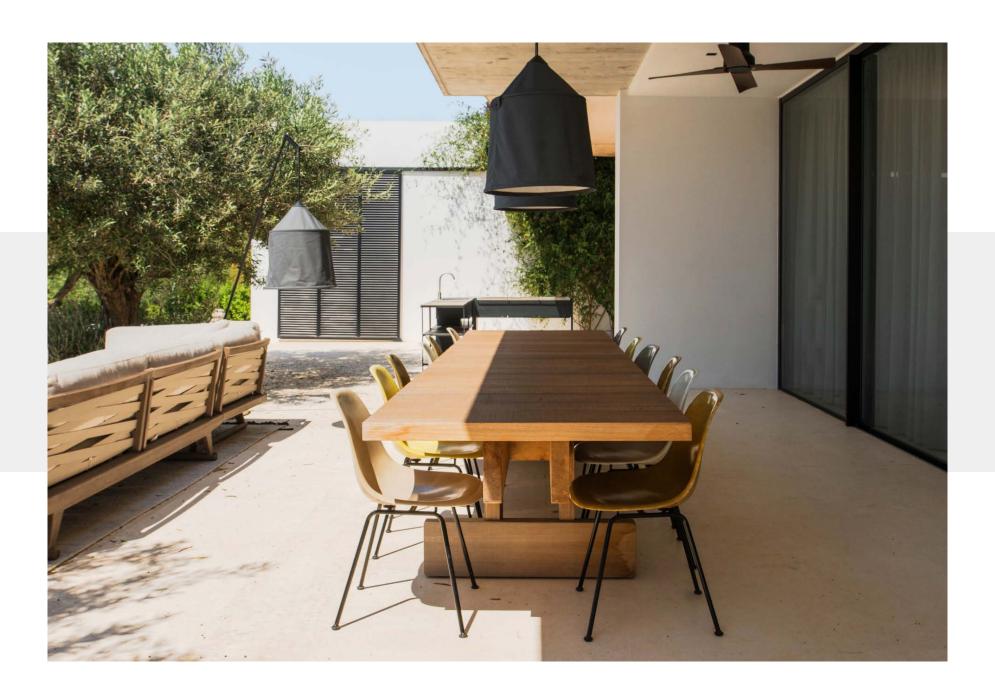

Outside, a covered dining area is complete with a sleek outdoor kitchen including a barbeque and pizza oven, imagined for entertaining. A paved chillout area leads down a set of steps, giving way to an extensive lawn and swimming pool beyond. There's a real sense of privacy, thanks to the rich array of trees and foliage that surround the plot.