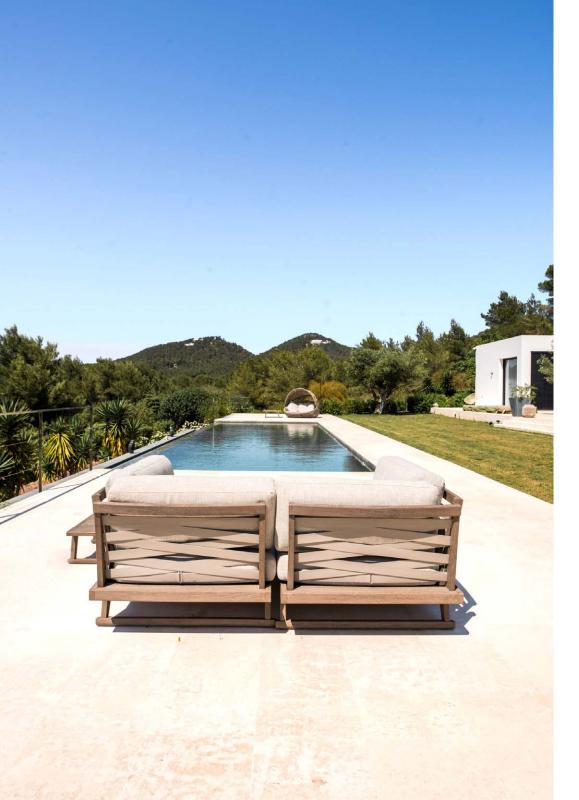

Outside, a covered dining area is complete with a sleek outdoor kitchen including a barbeque and pizza oven, imagined for entertaining. A paved chillout area leads down a set of steps, giving way to an extensive lawn and swimming pool beyond. There's a real sense of privacy, thanks to the rich array of trees and foliage that surround the plot.