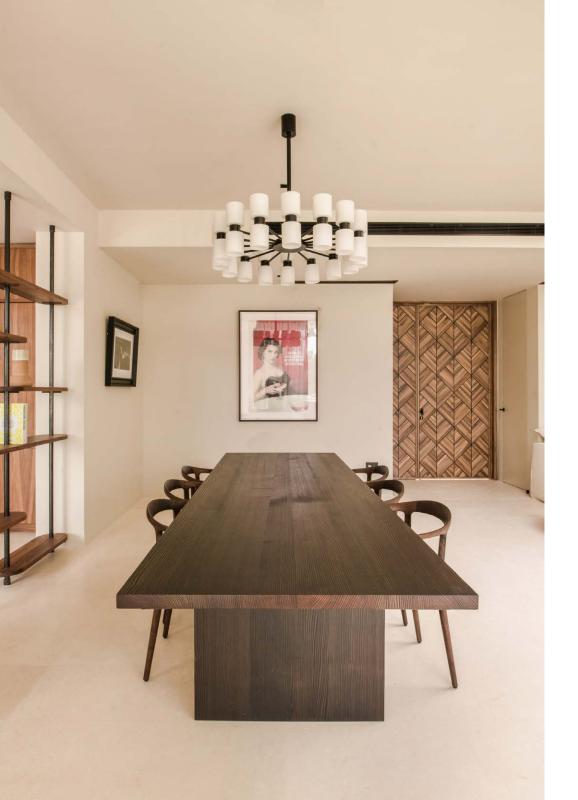

The patterned wood door makes an artful first impression against the gleaming white walls, so typical of Ibiza's architectural heritage. Beyond, interior spaces are light-filled and stylish. An open-plan plot is delineated between the kitchen, dining room and lounge — each featuring minimalist furniture in neutral tones. At one end, the culinary setting is bold with wooden cabinetry topped by striking marble; at the other, the living area is understated with pale sofas and rattan armchairs. Full-height glazing stretches across the length of the room, creating synergy with the garden beyond.