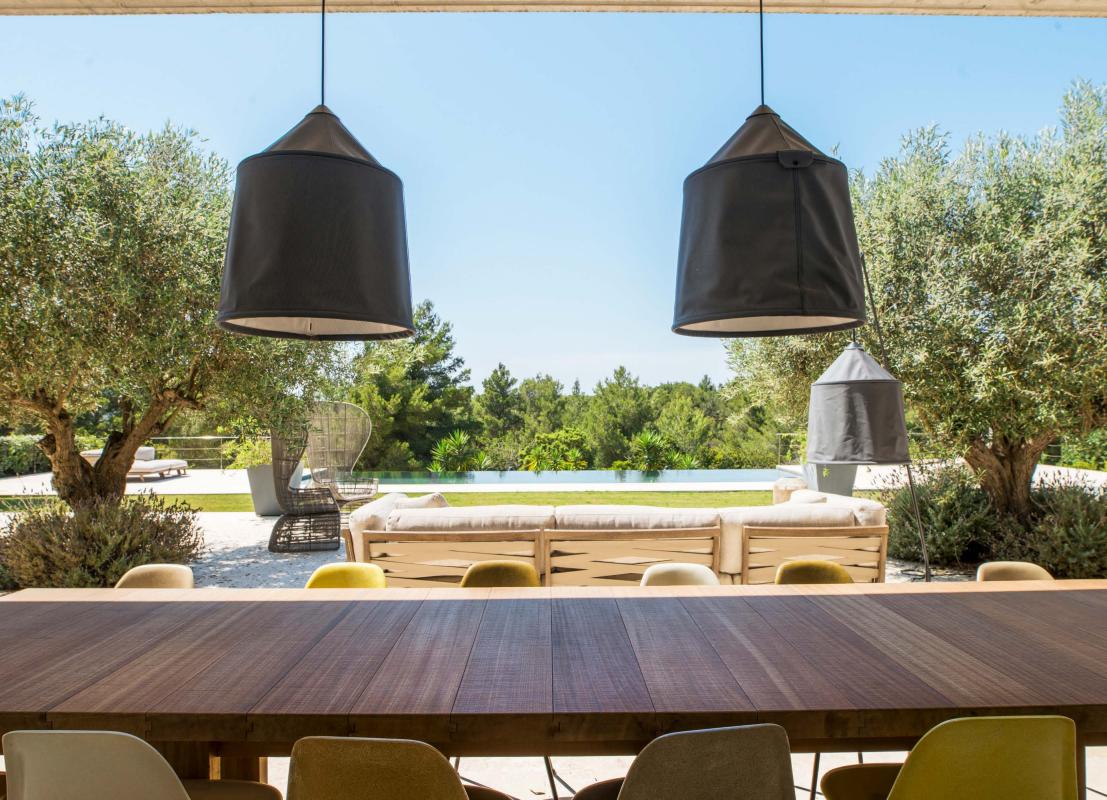

Outside, a covered dining area is complete with a sleek outdoor kitchen including a barbeque and pizza oven, imagined for entertaining. A paved chillout area leads down a set of steps, giving way to an extensive lawn and swimming pool beyond. There's a real sense of privacy, thanks to the rich array of trees and foliage that surround the plot.