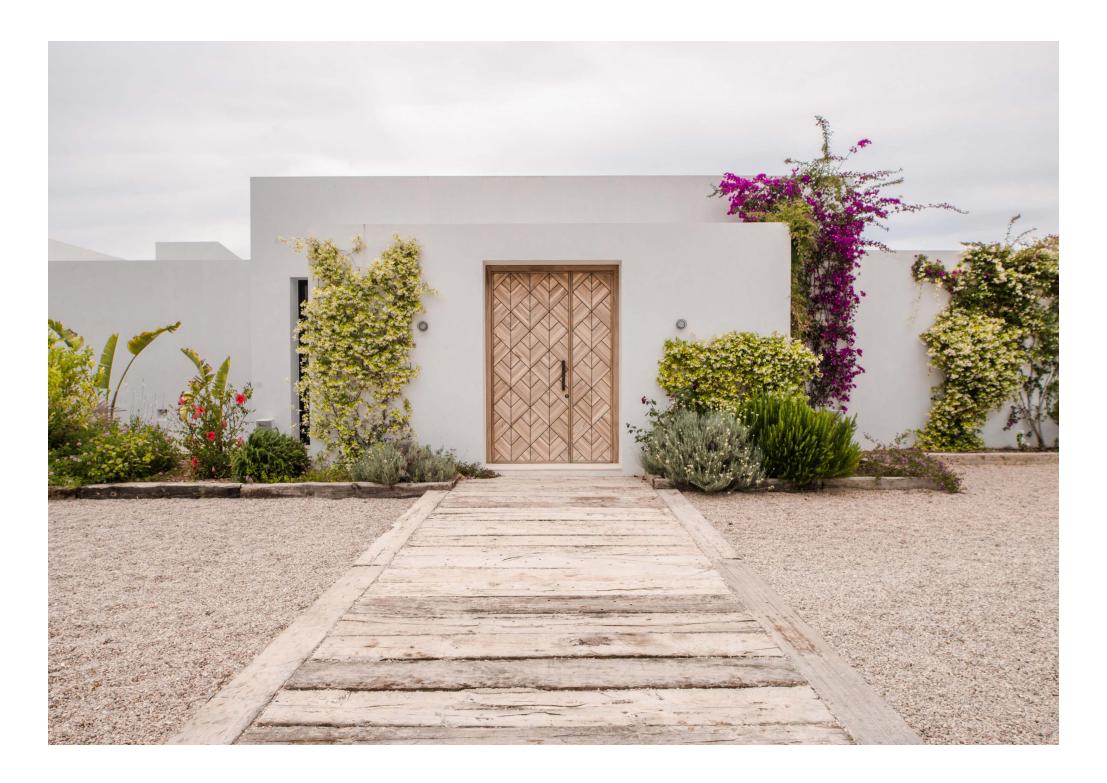

The patterned wood door makes an artful first impression against the gleaming white walls, so typical of Ibiza's architectural heritage. Beyond, interior spaces are light-filled and stylish. An open-plan plot is delineated between the kitchen, dining room and lounge — each featuring minimalist furniture in neutral tones. At one end, the culinary setting is bold with wooden cabinetry topped by striking marble; at the other, the living area is understated with pale sofas and rattan armchairs. Full-height glazing stretches across the length of the room, creating synergy with the garden beyond.