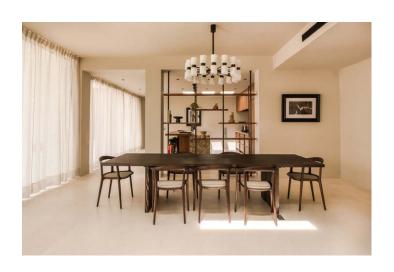

The patterned wood door makes an artful first impression against the gleaming white walls, so typical of Ibiza's architectural heritage. Beyond, interior spaces are light-filled and stylish. An open-plan plot is delineated between the kitchen, dining room and lounge — each featuring minimalist furniture in neutral tones. At one end, the culinary setting is bold with wooden cabinetry topped by striking marble; at the other, the living area is understated with pale sofas and rattan armchairs. Full-height glazing stretches across the length of the room, creating synergy with the garden beyond.