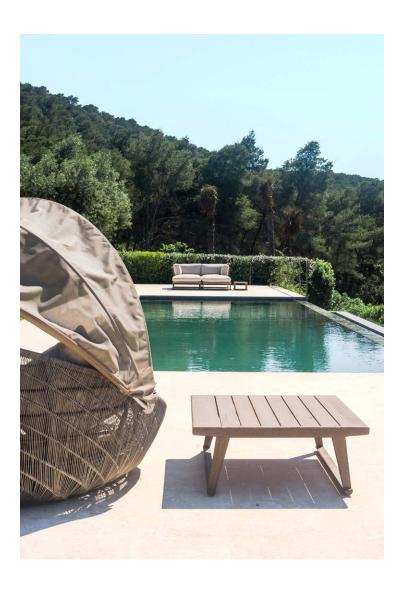

Outside, a covered dining area is complete with a sleek outdoor kitchen including a barbeque and pizza oven, imagined for entertaining. A paved chillout area leads down a set of steps, giving way to an extensive lawn and swimming pool beyond. There's a real sense of privacy, thanks to the rich array of trees and foliage that surround the plot.