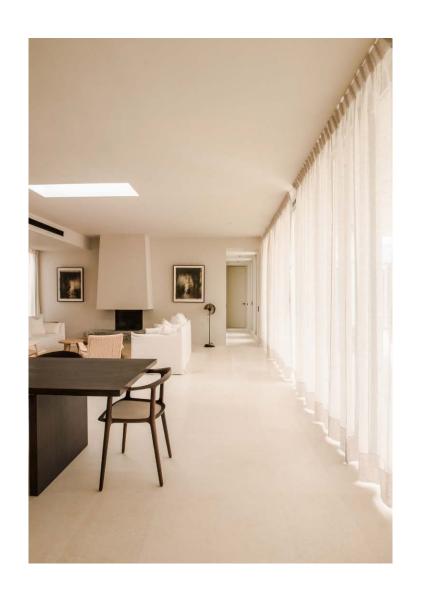

The patterned wood door makes an artful first impression against the gleaming white walls, so typical of Ibiza's architectural heritage. Beyond, interior spaces are light-filled and stylish. An open-plan plot is delineated between the kitchen, dining room and lounge — each featuring minimalist furniture in neutral tones. At one end, the culinary setting is bold with wooden cabinetry topped by striking marble; at the other, the living area is understated with pale sofas and rattan armchairs. Full-height glazing stretches across the length of the room, creating synergy with the garden beyond.