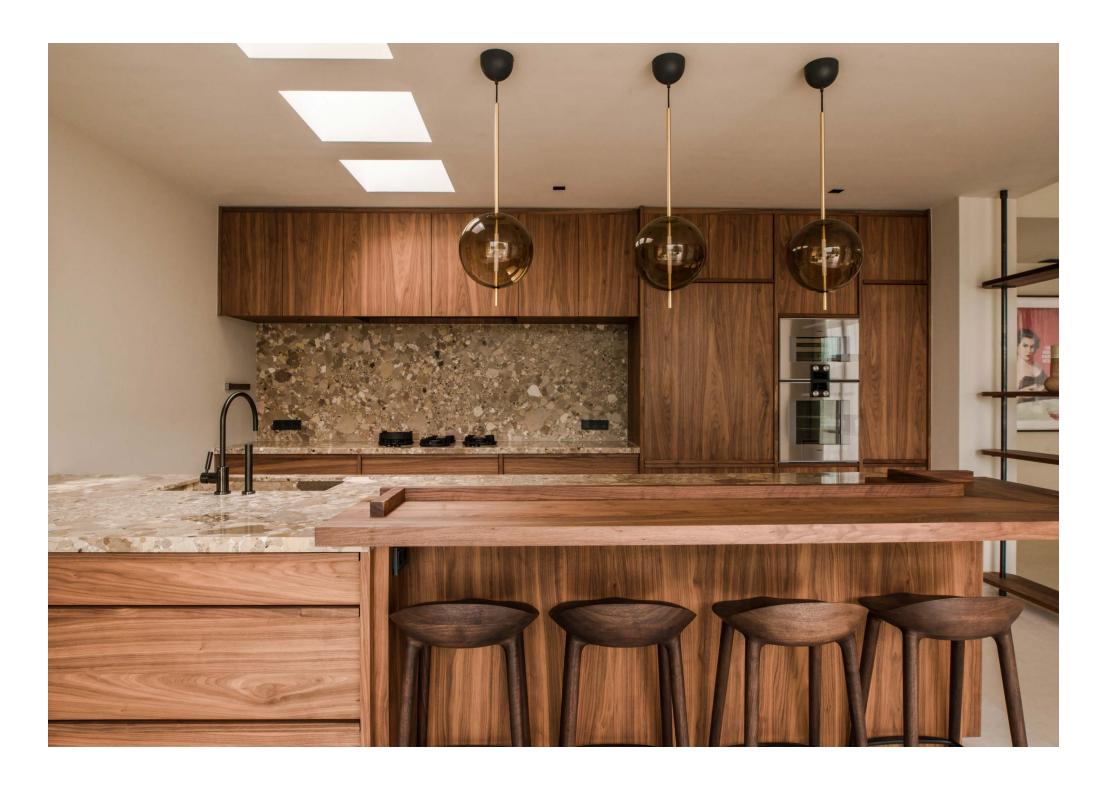

The patterned wood door makes an artful first impression against the gleaming white walls, so typical of Ibiza's architectural heritage. Beyond, interior spaces are light-filled and stylish. An open-plan plot is delineated between the kitchen, dining room and lounge — each featuring minimalist furniture in neutral tones. At one end, the culinary setting is bold with wooden cabinetry topped by striking marble; at the other, the living area is understated with pale sofas and rattan armchairs. Full-height glazing stretches across the length of the room, creating synergy with the garden beyond.