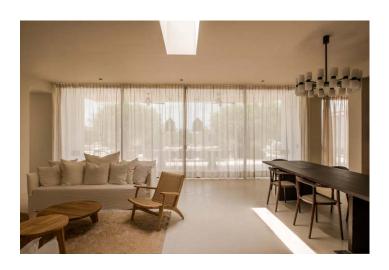

The patterned wood door makes an artful first impression against the gleaming white walls, so typical of Ibiza's architectural heritage. Beyond, interior spaces are light-filled and stylish. An open-plan plot is delineated between the kitchen, dining room and lounge — each featuring minimalist furniture in neutral tones. At one end, the culinary setting is bold with wooden cabinetry topped by striking marble; at the other, the living area is understated with pale sofas and rattan armchairs. Full-height glazing stretches across the length of the room, creating synergy with the garden beyond.