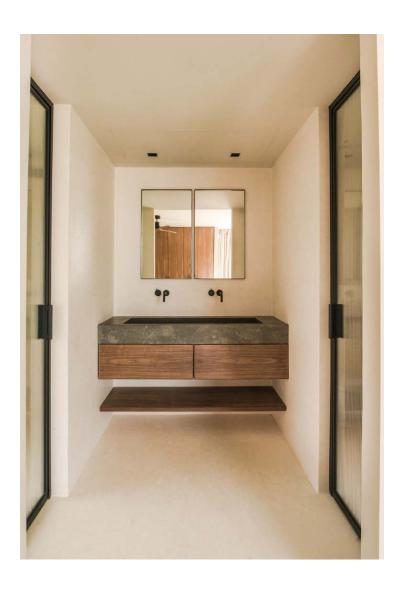

All four bedrooms are thoroughly peaceful in atmosphere, with a pared-back colour scheme that lets the smart wooden joinery and calming views take the fore. The bathrooms are refreshing spaces, crafted with skylights and greenscale herringbone tiles — a motif repeated in the outdoor rainfall shower. Wellness comes naturally with Can California's yoga deck and gym equipment.