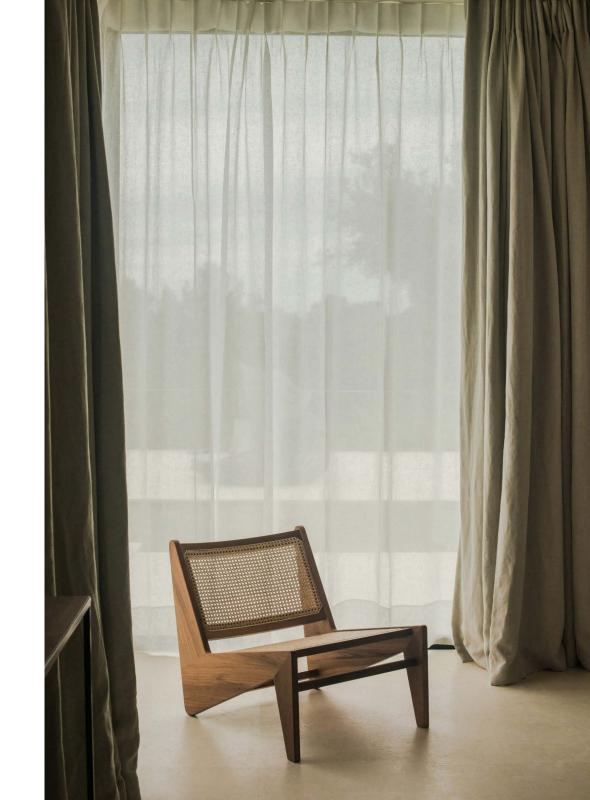

The patterned wood door makes an artful first impression against the gleaming white walls, so typical of Ibiza's architectural heritage. Beyond, interior spaces are light-filled and stylish. An open-plan plot is delineated between the kitchen, dining room and lounge — each featuring minimalist furniture in neutral tones. At one end, the culinary setting is bold with wooden cabinetry topped by striking marble; at the other, the living area is understated with pale sofas and rattan armchairs. Full-height glazing stretches across the length of the room, creating synergy with the garden beyond.