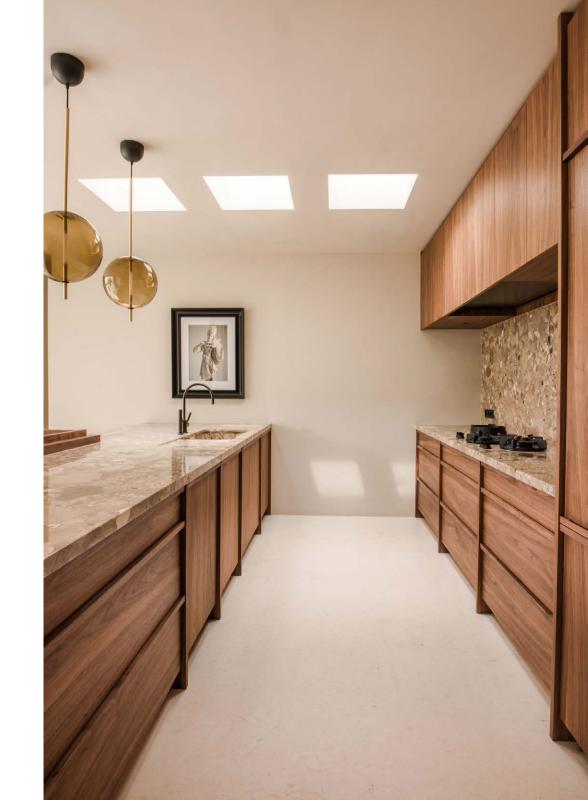

The patterned wood door makes an artful first impression against the gleaming white walls, so typical of Ibiza's architectural heritage. Beyond, interior spaces are light-filled and stylish. An open-plan plot is delineated between the kitchen, dining room and lounge — each featuring minimalist furniture in neutral tones. At one end, the culinary setting is bold with wooden cabinetry topped by striking marble; at the other, the living area is understated with pale sofas and rattan armchairs. Full-height glazing stretches across the length of the room, creating synergy with the garden beyond.