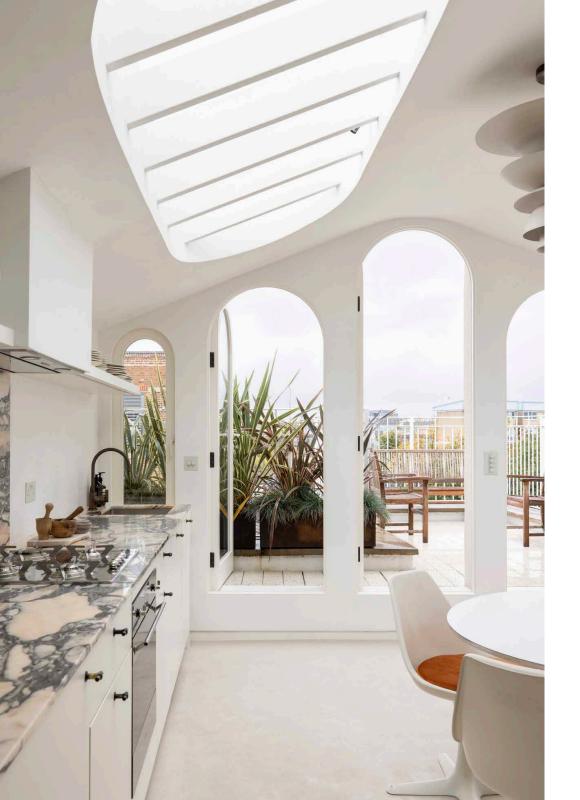

In the top-floor reception room and kitchen, an abundance of natural light filters through four skylights in the vaulted ceiling. Neutral tones and restrained interior design courtesy of Golborne 44 produce an uplifting feel.

Completely bespoke, the kitchen's Arabescato rose marble worktops unite a Smeg hob, Abode sink and Studio Ore tap. Smooth micro-cement flooring flows into a comfortable living area filled with modernist design classics, including Charlotte Perriand wall lights and an original 1970s Mario Bellini sofa. When you need to take a breather, a trio of doors lead to an L-shaped roof terrace with cityscape views.