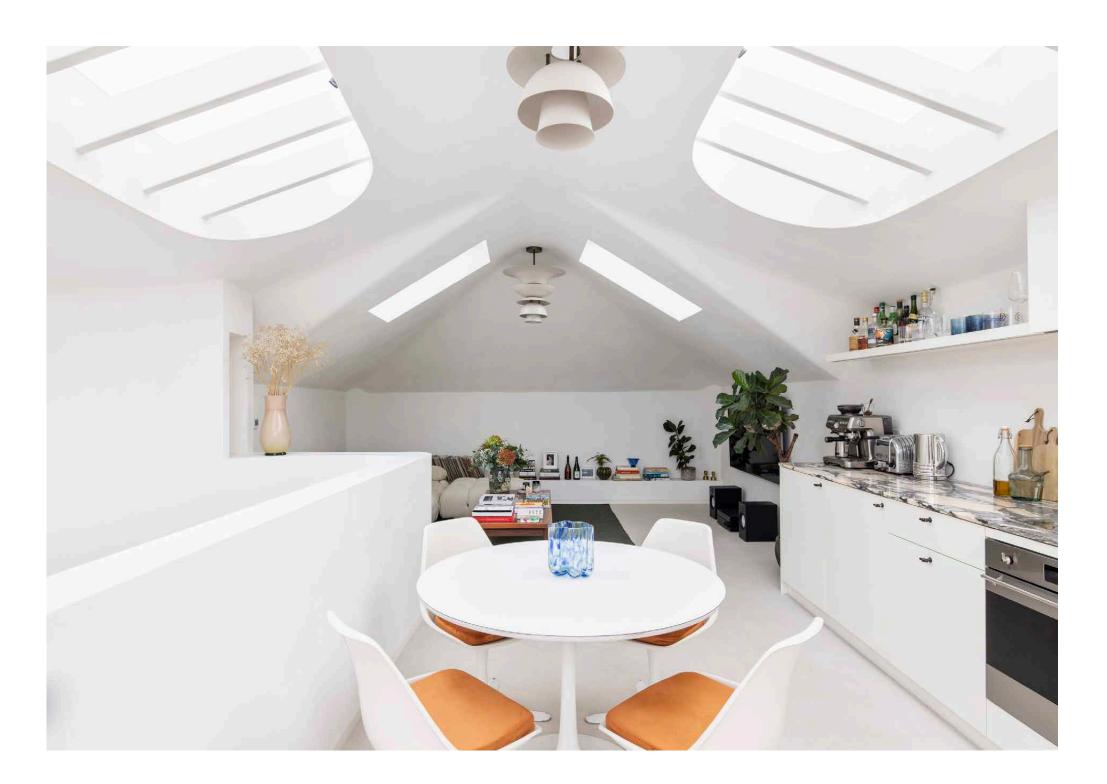

In the top-floor reception room and kitchen, an abundance of natural light filters through four skylights in the vaulted ceiling. Neutral tones and restrained interior design courtesy of Golborne 44 produce an uplifting feel.

Completely bespoke, the kitchen's Arabescato rose marble worktops unite a Smeg hob, Abode sink and Studio Ore tap. Smooth micro-cement flooring flows into a comfortable living area filled with modernist design classics, including Charlotte Perriand wall lights and an original 1970s Mario Bellini sofa. When you need to take a breather, a trio of doors lead to an L-shaped roof terrace with cityscape views.