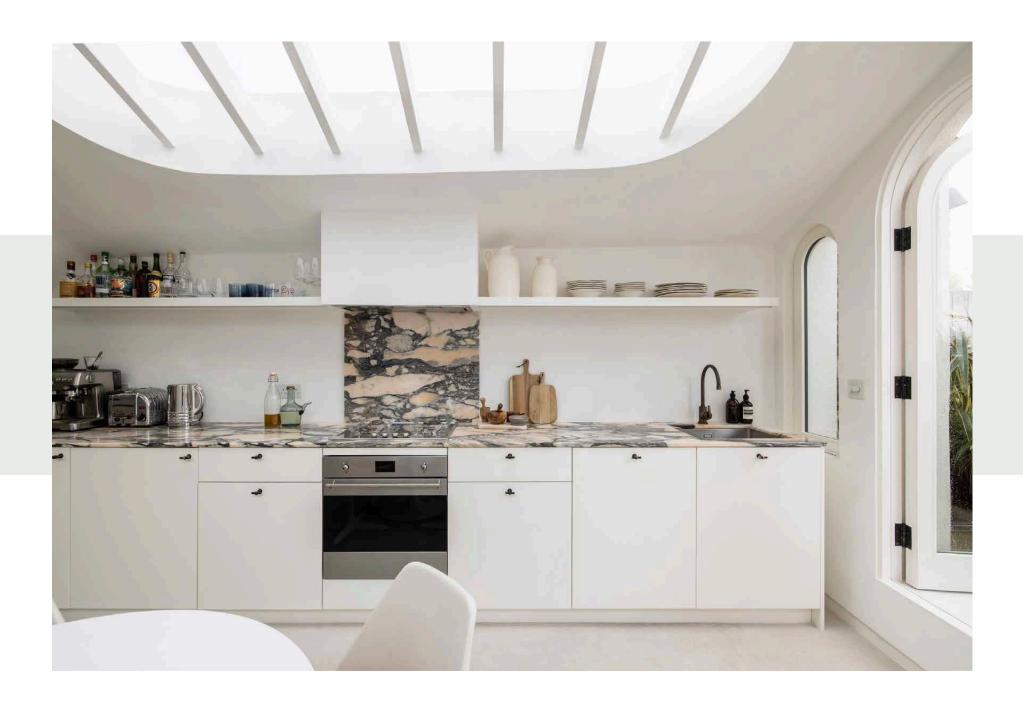

Completely bespoke, the kitchen's Arabescato rose marble worktops unite a Smeg hob, Abode sink and Studio Ore tap. Smooth micro-cement flooring flows into a comfortable living area filled with modernist design classics, including Charlotte Perriand wall lights and an original 1970s Mario Bellini sofa. When you need to take a breather, a trio of doors lead to an L-shaped roof terrace with cityscape views.