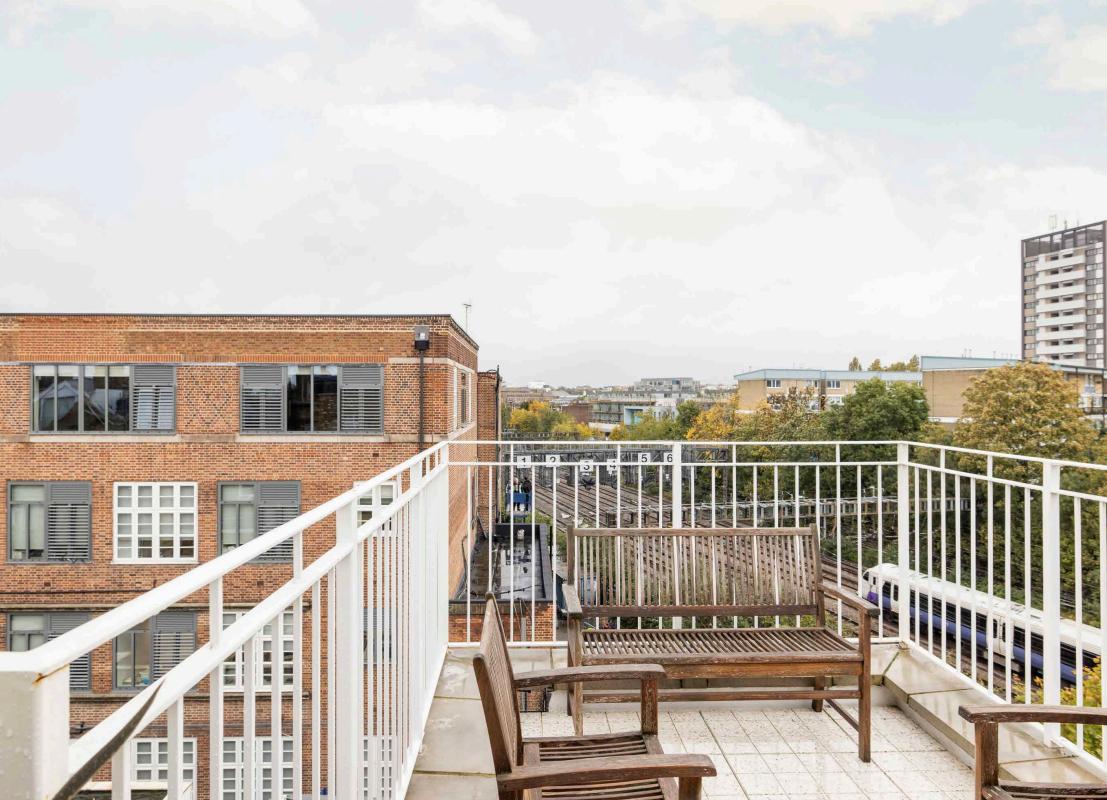

Completely bespoke, the kitchen's Arabescato rose marble worktops unite a Smeg hob, Abode sink and Studio Ore tap. Smooth micro-cement flooring flows into a comfortable living area filled with modernist design classics, including Charlotte Perriand wall lights and an original 1970s Mario Bellini sofa. When you need to take a breather, a trio of doors lead to an L-shaped roof terrace with cityscape views.

## Location

Famed for its antiques dealers, vintage fashion offerings and global food scene, enjoy having the best of the neighbourhood on your doorstep at Golborne Road. Weekends were made for browsing the stalls and refuelling at Layla Bakery or Lisboa. Come evening, book a table at local newcomers Straker's or Caia, or head to Laylow for live music. The buzz of Portobello Road is also within walking distance, as is fine dining institution The Ledbury.