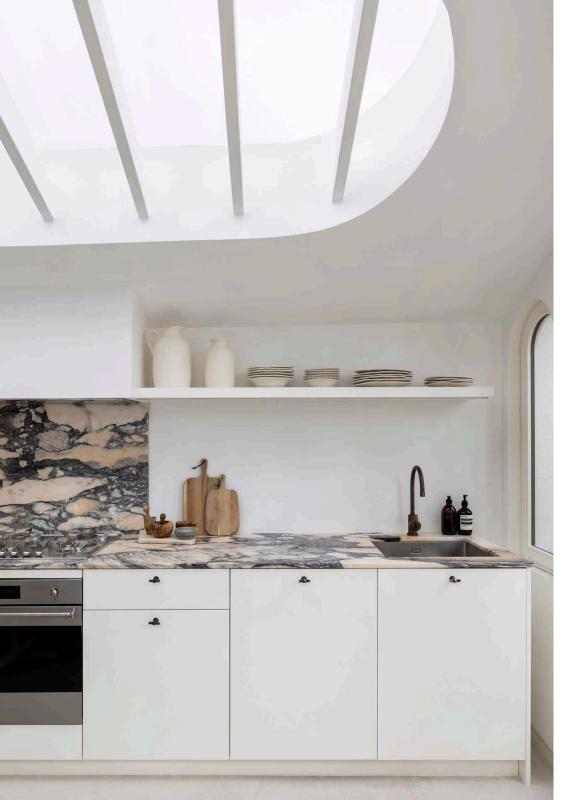

Completely bespoke, the kitchen's Arabescato rose marble worktops unite a Smeg hob, Abode sink and Studio Ore tap. Smooth micro-cement flooring flows into a comfortable living area filled with modernist design classics, including Charlotte Perriand wall lights and an original 1970s Mario Bellini sofa. When you need to take a breather, a trio of doors lead to an L-shaped roof terrace with cityscape views.