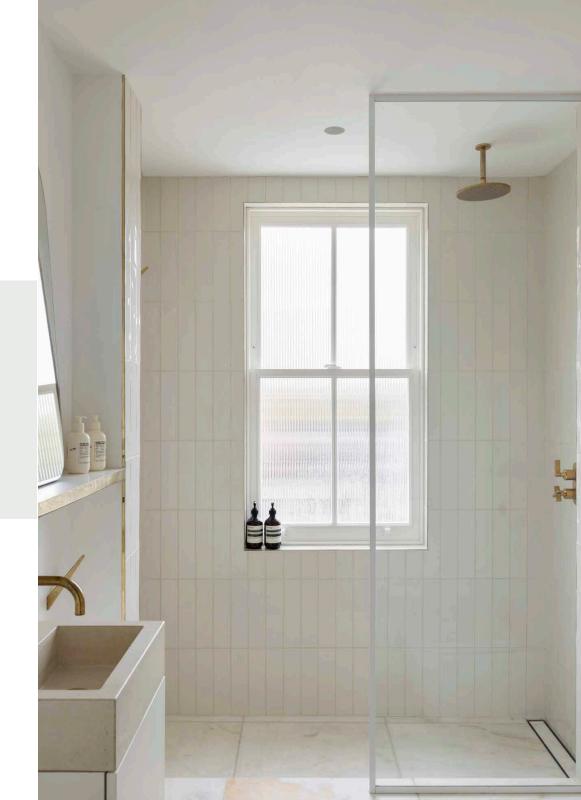

A curving ash wood staircase leads down to two peaceful bedroom suites below. Recalling the aesthetic of the upper floor, the principal bedroom features matte walls and an Arabescato rose marble bedhead, while its en suite is finished with Zellige tiles by Bert & May and The Watermark Collection brassware.

The guest bedroom unites form with function – think integrated storage and calming tones and textures, plus a hand-crafted basin and walk-in rainfall shower in the en suite.

FIRST FLOOR

SECOND FLOOR

THIRD FLOOR