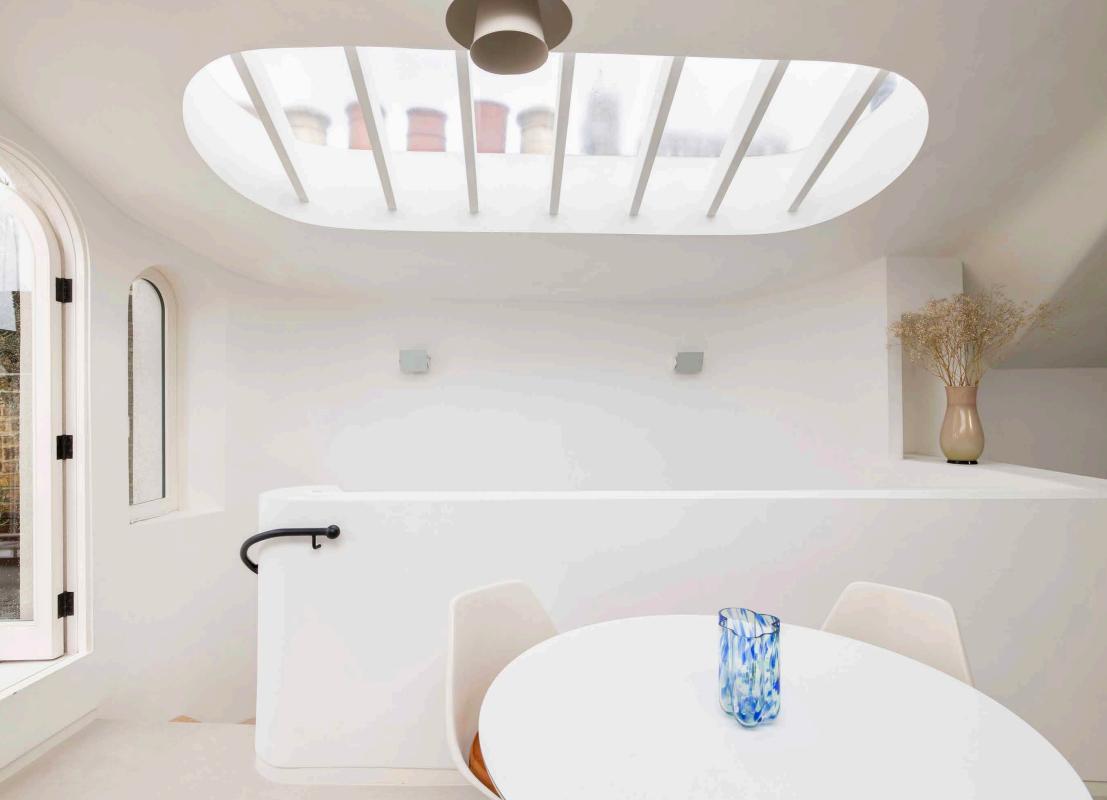

In the top-floor reception room and kitchen, an abundance of natural light filters through four skylights in the vaulted ceiling. Neutral tones and restrained interior design courtesy of Golborne 44 produce an uplifting feel.

Completely bespoke, the kitchen's Arabescato rose marble worktops unite a Smeg hob, Abode sink and Studio Ore tap. Smooth micro-cement flooring flows into a comfortable living area filled with modernist design classics, including Charlotte Perriand wall lights and an original 1970s Mario Bellini sofa. When you need to take a breather, a trio of doors lead to an L-shaped roof terrace with cityscape views.

A curving ash wood staircase leads down to two peaceful bedroom suites below. Recalling the aesthetic of the upper floor, the principal bedroom features matte walls and an Arabescato rose marble bedhead, while its en suite is finished with Zellige tiles by Bert & May and The Watermark Collection brassware.