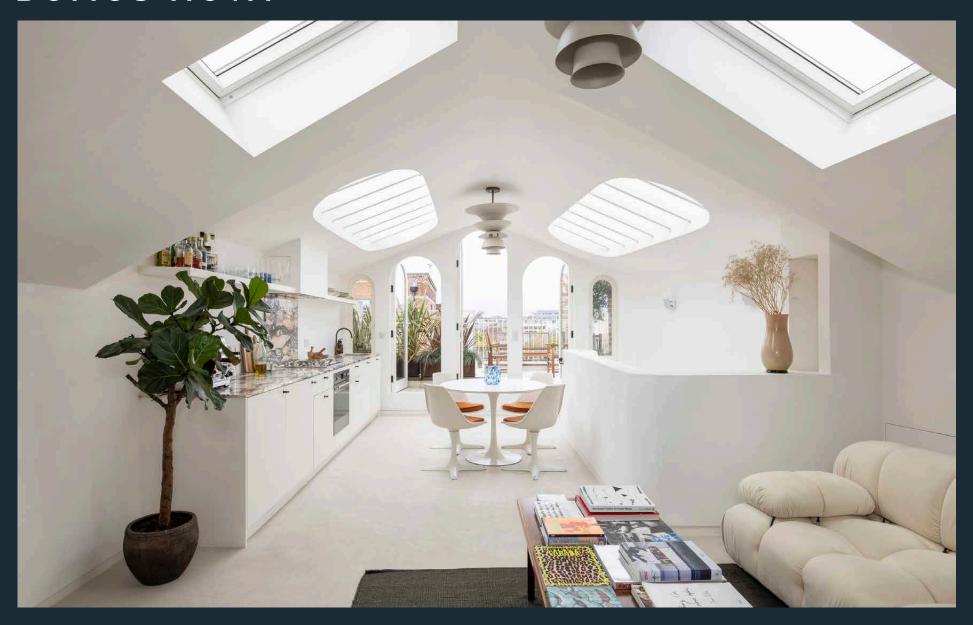

In the top-floor reception room and kitchen, an abundance of natural light filters through four skylights in the vaulted ceiling. Neutral tones and restrained interior design courtesy of Golborne 44 produce an uplifting feel.

Completely bespoke, the kitchen's Arabescato rose marble worktops unite a Smeg hob, Abode sink and Studio Ore tap. Smooth micro-cement flooring flows into a comfortable living area filled with modernist design classics, including Charlotte Perriand wall lights and an original 1970s Mario Bellini sofa. When you need to take a breather, a trio of doors lead to an L-shaped roof terrace with cityscape views.