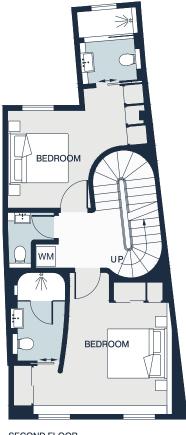

A curving ash wood staircase leads down to two peaceful bedroom suites below. Recalling the aesthetic of the upper floor, the principal bedroom features matte walls and an Arabescato rose marble bedhead, while its en suite is finished with Zellige tiles by Bert & May and The Watermark Collection brassware.

The guest bedroom unites form with function – think integrated storage and calming tones and textures, plus a hand-crafted basin and walk-in rainfall shower in the en suite.

FIRST FLOOR

SECOND FLOOR

THIRD FLOOR

RECEPTION / KITCHEN 26'9 x 16'5 (8.1m x 5.0m)

BEDROOM 16'3 x 14'4 (4.9m x 4.3m)

BEDROOM 14'3 x 9'10 (4.3m x 3.0m)

Approx. Gross Internal Area = 984 sq ft / 91.5 sq m

Floor plans are for illustrative purposes only and not to scale. Compliant with RICS code of measuring practice. Furniture layouts are indicative only. This property may be furnished, part-furnished or unfurnished. Please refer to your agent for details.