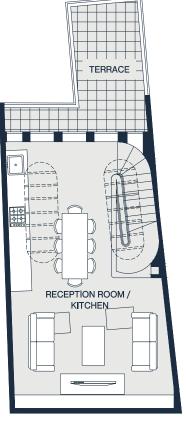

In the top-floor reception room and kitchen, an abundance of natural light filters through four skylights in the vaulted ceiling. Neutral tones and restrained interior design courtesy of Golborne 44 produce an uplifting feel.

Completely bespoke, the kitchen's Arabescato rose marble worktops unite a Smeg hob, Abode sink and Studio Ore tap. Smooth micro-cement flooring flows into a comfortable living area filled with modernist design classics, including Charlotte Perriand wall lights and an original 1970s Mario Bellini sofa. When you need to take a breather, a trio of doors lead to an L-shaped roof terrace with cityscape views.

RECEPTION / KITCHEN 26'9 x 16'5 (8.1m x 5.0m)

BEDROOM 16'3 x 14'4 (4.9m x 4.3m)

BEDROOM 14'3 x 9'10 (4.3m x 3.0m)

Approx. Gross Internal Area = 984 sq ft / 91.5 sq m

Floor plans are for illustrative purposes only and not to scale. Compliant with RICS code of measuring practice. Furniture layouts are indicative only. This property may be furnished, part-furnished or unfurnished. Please refer to your agent for details.