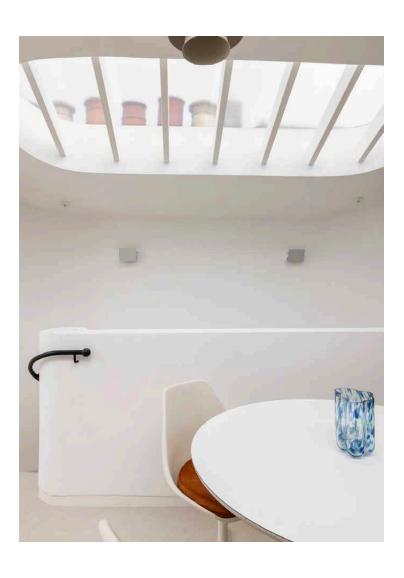

In the top-floor reception room and kitchen, an abundance of natural light filters through four skylights in the vaulted ceiling. Neutral tones and restrained interior design courtesy of Golborne 44 produce an uplifting feel.

A curving ash wood staircase leads down to two peaceful bedroom suites below. Recalling the aesthetic of the upper floor, the principal bedroom features matte walls and an Arabescato rose marble bedhead, while its en suite is finished with Zellige tiles by Bert & May and The Watermark Collection brassware.