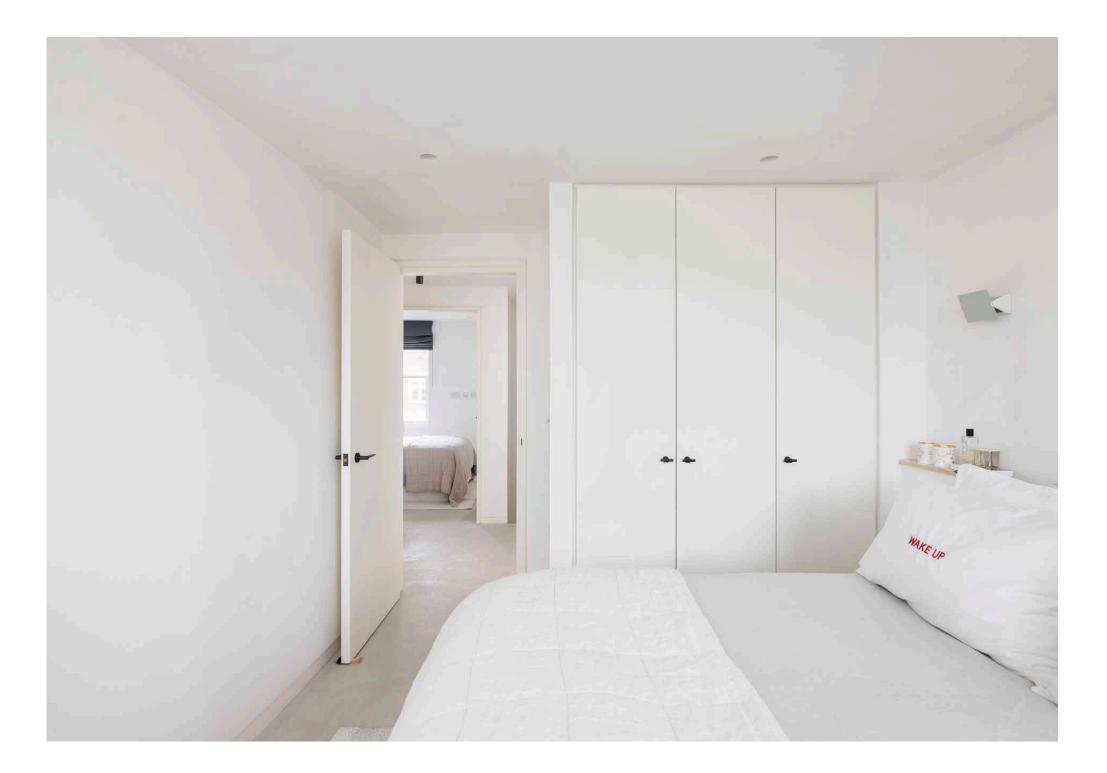

A curving ash wood staircase leads down to two peaceful bedroom suites below. Recalling the aesthetic of the upper floor, the principal bedroom features matte walls and an Arabescato rose marble bedhead, while its en suite is finished with Zellige tiles by Bert & May and The Watermark Collection brassware.

The guest bedroom unites form with function – think integrated storage and calming tones and textures, plus a hand-crafted basin and walk-in rainfall shower in the en suite.

FIRST FLOOR

SECOND FLOOR

THIRD FLOOR