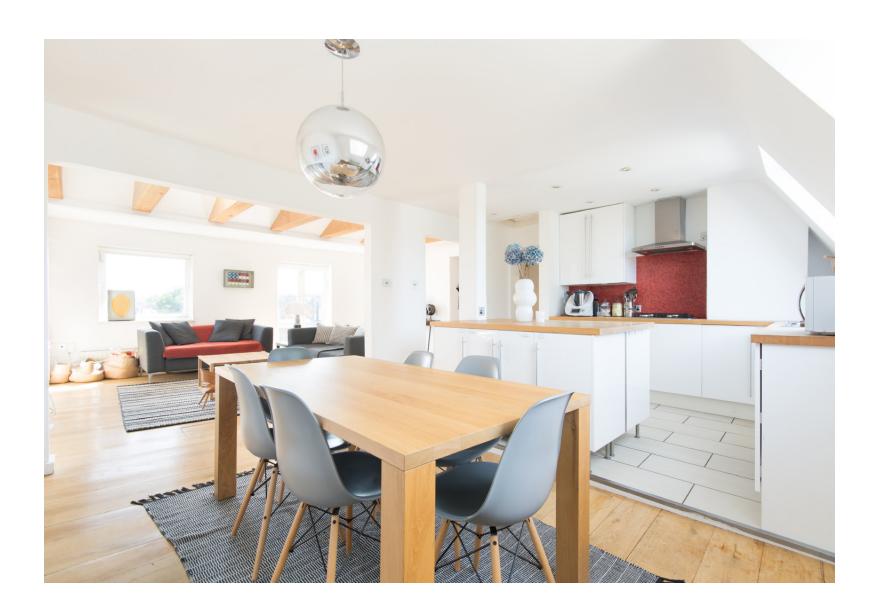

## DOMUS NOVA

Light-flooded lateral living. A top-floor, two-bedroom apartment in the beating heart of Notting Hill.

Outside, a stucco-fronted Victorian conversion. Inside, a hallmark of minimalist living. Ascend to the fourth floor and step inside an openplan kitchen and reception room. Beams of light cascade through dual-aspect windows and skylights, illuminating the whitewashed walls and sweeping blonde floors. There's a voluminous feel to the space, thanks to wooden beams and a vaulted ceiling that accentuate the sense of height and openness. The kitchen is an uplifting space pictured for creative cooks; a red tiled splash back adds aesthetic flair to the pared-back palette. Its accompanying dining area is an inviting spot to host friends and family.