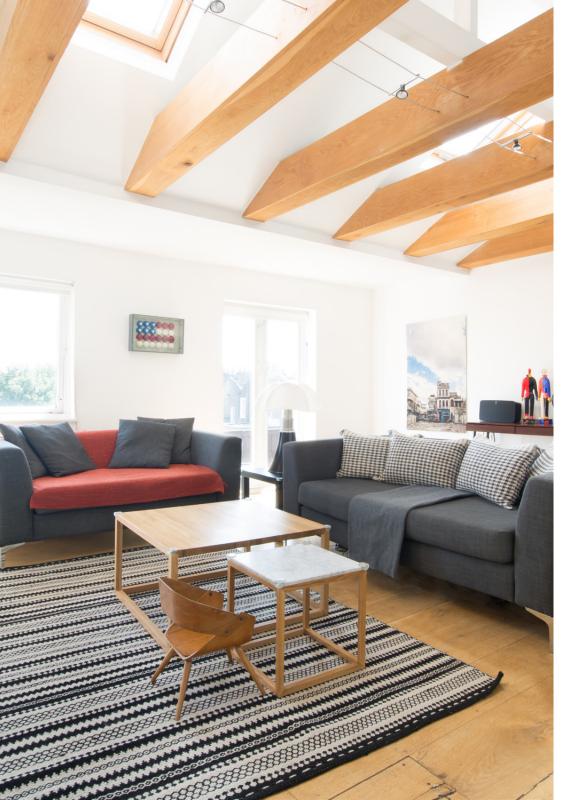

## DOMUS NOVA

Light-flooded lateral living. A top-floor, two-bedroom apartment in the beating heart of Notting Hill.

Outside, a stucco-fronted Victorian conversion. Inside, a hallmark of minimalist living. Ascend to the fourth floor and step inside an openplan kitchen and reception room. Beams of light cascade through dual-aspect windows and skylights, illuminating the whitewashed walls and sweeping blonde floors. There's a voluminous feel to the space, thanks to wooden beams and a vaulted ceiling that accentuate the sense of height and openness. The kitchen is an uplifting space pictured for creative cooks; a red tiled splash back adds aesthetic flair to the pared-back palette. Its accompanying dining area is an inviting spot to host friends and family.