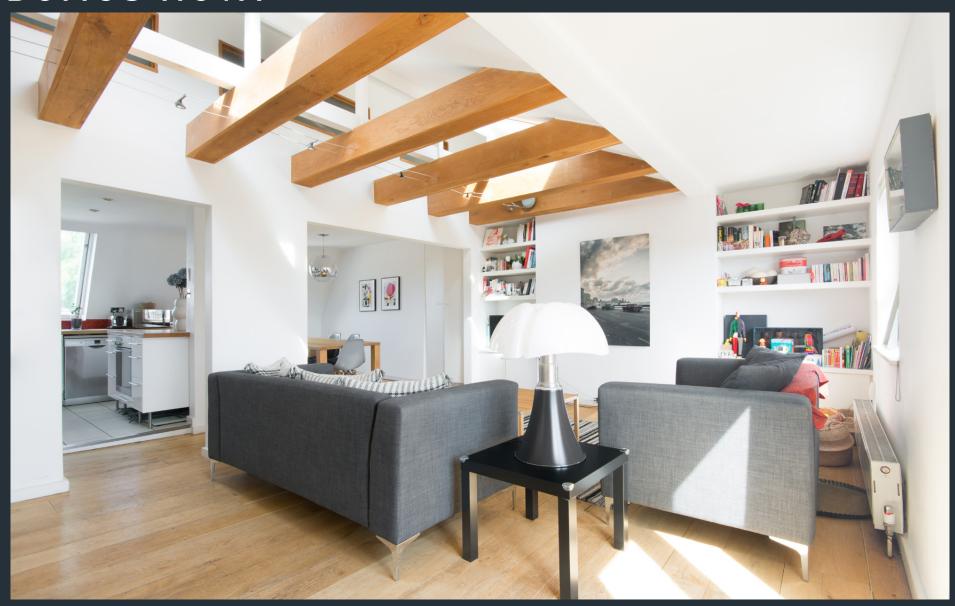

## DOMUS NOVA

Light-flooded lateral living. A top-floor, two-bedroom apartment in the beating heart of Notting Hill.

Outside, a stucco-fronted Victorian conversion. Inside, a hallmark of minimalist living. Ascend to the fourth floor and step inside an openplan kitchen and reception room. Beams of light cascade through dual-aspect windows and skylights, illuminating the whitewashed walls and sweeping blonde floors. There's a voluminous feel to the space, thanks to wooden beams and a vaulted ceiling that accentuate the sense of height and openness. The kitchen is an uplifting space pictured for creative cooks; a red tiled splash back adds aesthetic flair to the pared-back palette. Its accompanying dining area is an inviting spot to host friends and family.