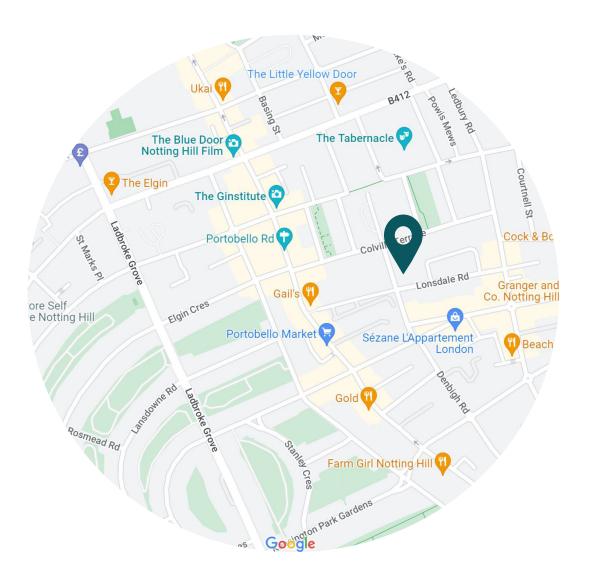

## Location

Framed by Westbourne Grove and Portobello Road, Colville Road has enviable proximity to the best offerings of its Notting Hill postcode. Pick up groceries from Daylesford Organic Farm Shop before heading to Bodyism for an invigorating workout. Weekend brunches at 202 or Granger & Co. When you need a breath of fresh air, Holland Park is a 15-minute walk away. Head to the Design Museum for a spot of culture, before an evening dining at Core by Clare Smyth. Home in five.