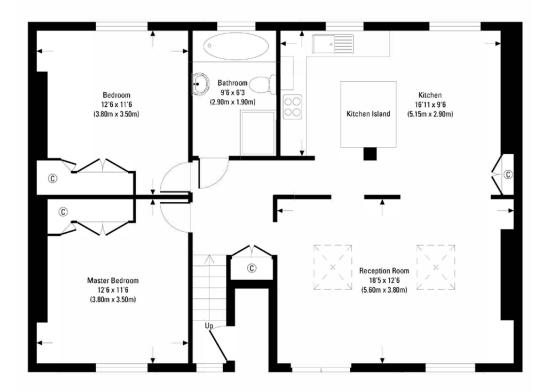

Fourth floor

Approx. Gross Internal Floor Area 864 Sq. Ft. / 80 Sq. M. Floor plans are for illustrative purposes only and not to scale. Compliant with RICS code of measuring practice.

## **Property Details**

Open-plan kitchen and reception room Master bedroom One further bedroom Family bathroom Royal Borough of Kensington & Chelsea Approx. 864 sq ft / 80 sq m. EPC=C