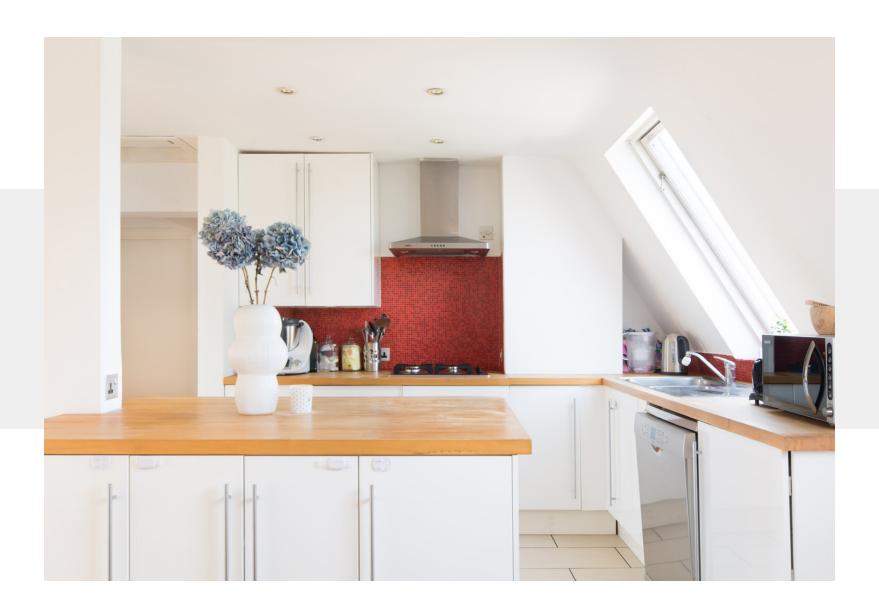

## DOMUS NOVA

Light-flooded lateral living. A top-floor, two-bedroom apartment in the beating heart of Notting Hill.

Outside, a stucco-fronted Victorian conversion. Inside, a hallmark of minimalist living. Ascend to the fourth floor and step inside an openplan kitchen and reception room. Beams of light cascade through dual-aspect windows and skylights, illuminating the whitewashed walls and sweeping blonde floors. There's a voluminous feel to the space, thanks to wooden beams and a vaulted ceiling that accentuate the sense of height and openness. The kitchen is an uplifting space pictured for creative cooks; a red tiled splash back adds aesthetic flair to the pared-back palette. Its accompanying dining area is an inviting spot to host friends and family.