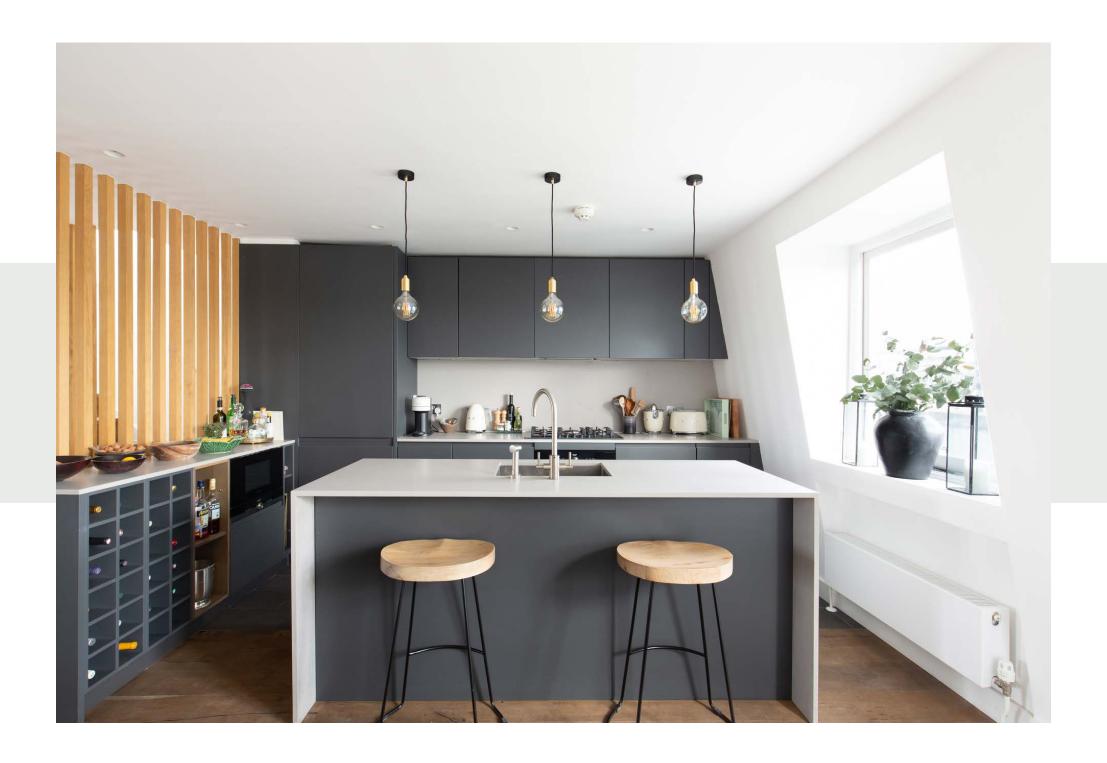

A pared-back palette extends through to the kitchen, where granite-grey cabinetry establishes a sleek dark backdrop for the sunlit space. Industrial-inspired pendant lights overhang a glossy white island – a relaxed area for informal dining. Glass doors open out to an additional balcony, a private suntrap for alfresco eating. Concealed behind a wall of vertical wooden beams, an oak staircase leads the way to the home's standout space – an expansive decked roof terrace with views across Notting Hill.