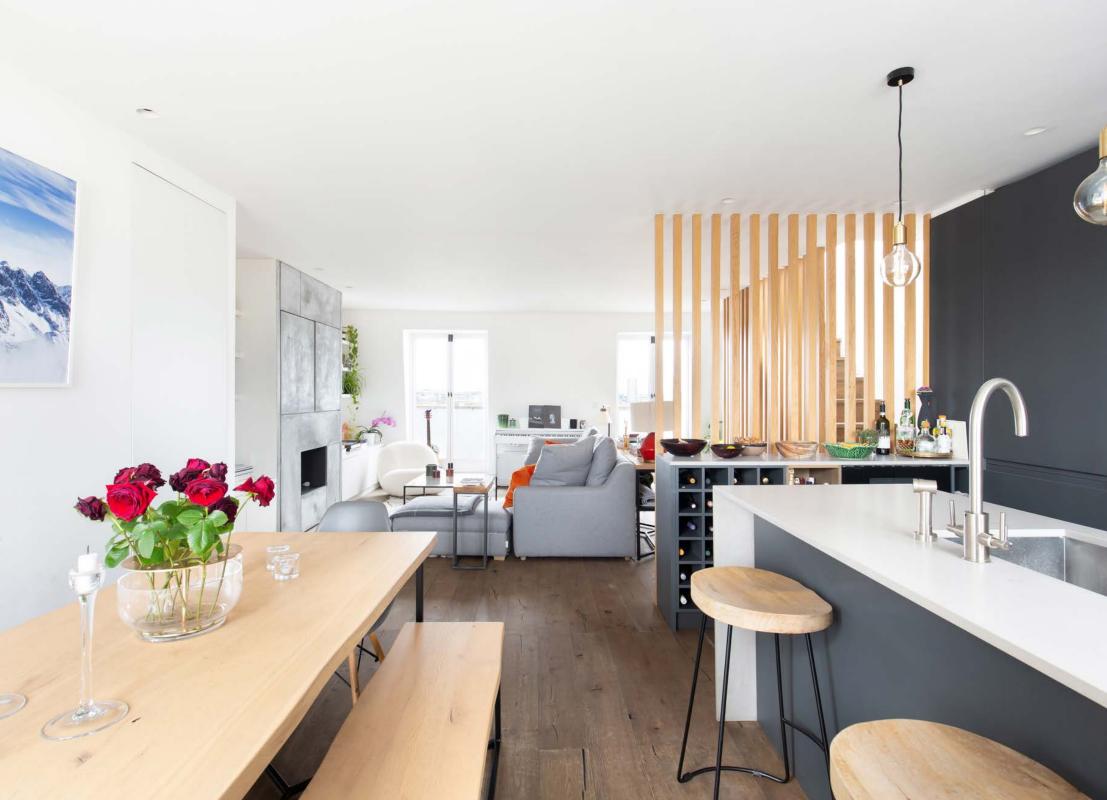

Spanning the fourth floor, a spacious open-plan kitchen and living room features whitewashed walls and integrated shelving – a minimalist canvas for captivating design details. A commanding brushed grey fireplace and floor-to-ceiling wooden slats subtly infuse industrial style, while twin French doors flood the space with light, leading out to a balcony.

A pared-back palette extends through to the kitchen, where granite-grey cabinetry establishes a sleek dark backdrop for the sunlit space. Industrial-inspired pendant lights overhang a glossy white island – a relaxed area for informal dining. Glass doors open out to an additional balcony, a private suntrap for alfresco eating. Concealed behind a wall of vertical wooden beams, an oak staircase leads the way to the home's standout space – an expansive decked roof terrace with views across Notting Hill.