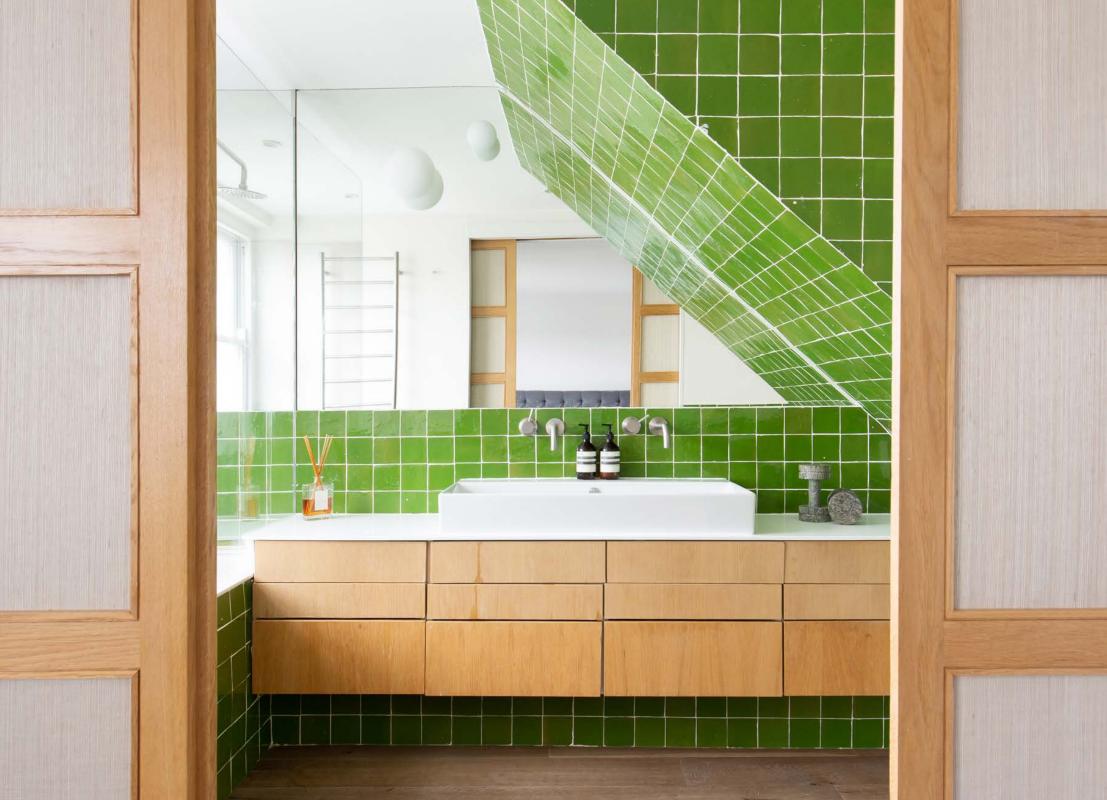

Set across the lower floor, the principal bedroom suite embraces the beauty in simplicity with whitewashed walls and dark wooden flooring. Sliding doors reveal an en-suite bathroom adorned in olive-toned tiles, complete with a generous bathtub with overhead shower. Two further bedrooms found on this floor feature muted palettes and reams of light, courtesy of their south-facing position. A contemporary shower room enveloped in sage green tiles serves these rooms.