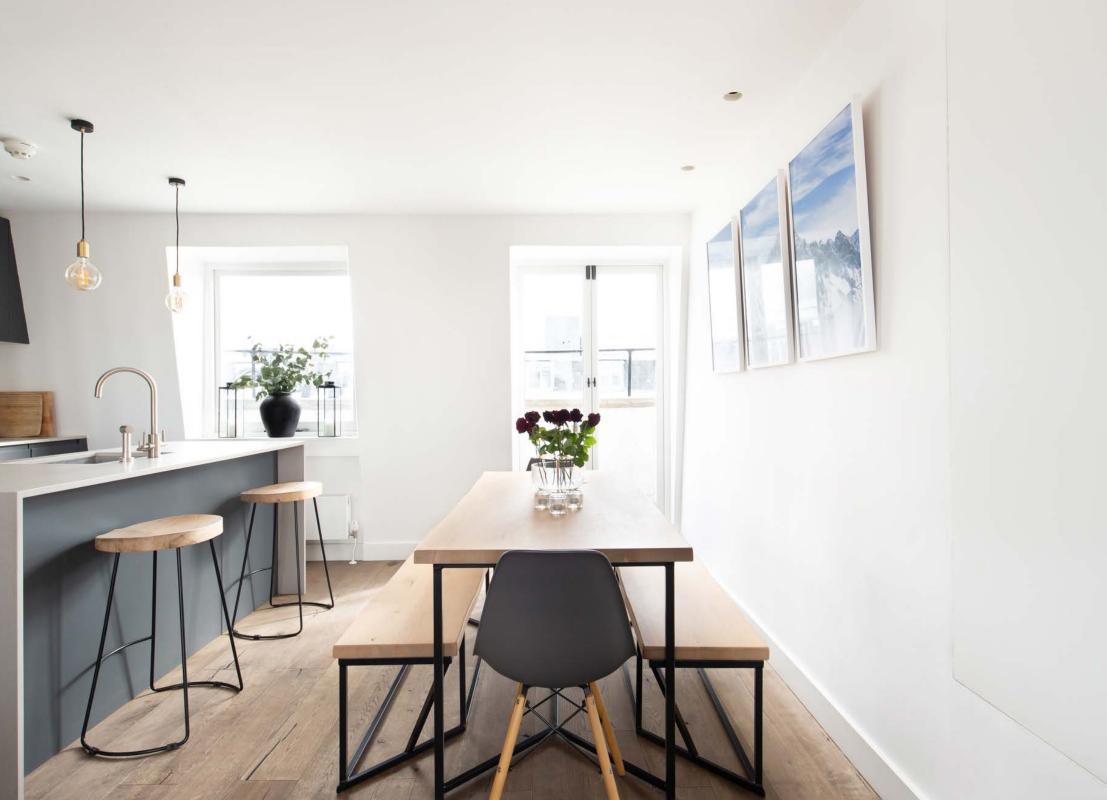

Spanning the fourth floor, a spacious open-plan kitchen and living room features whitewashed walls and integrated shelving – a minimalist canvas for captivating design details. A commanding brushed grey fireplace and floor-to-ceiling wooden slats subtly infuse industrial style, while twin French doors flood the space with light, leading out to a balcony.

A pared-back palette extends through to the kitchen, where granite-grey cabinetry establishes a sleek dark backdrop for the sunlit space. Industrial-inspired pendant lights overhang a glossy white island – a relaxed area for informal dining. Glass doors open out to an additional balcony, a private suntrap for alfresco eating. Concealed behind a wall of vertical wooden beams, an oak staircase leads the way to the home's standout space – an expansive decked roof terrace with views across Notting Hill.