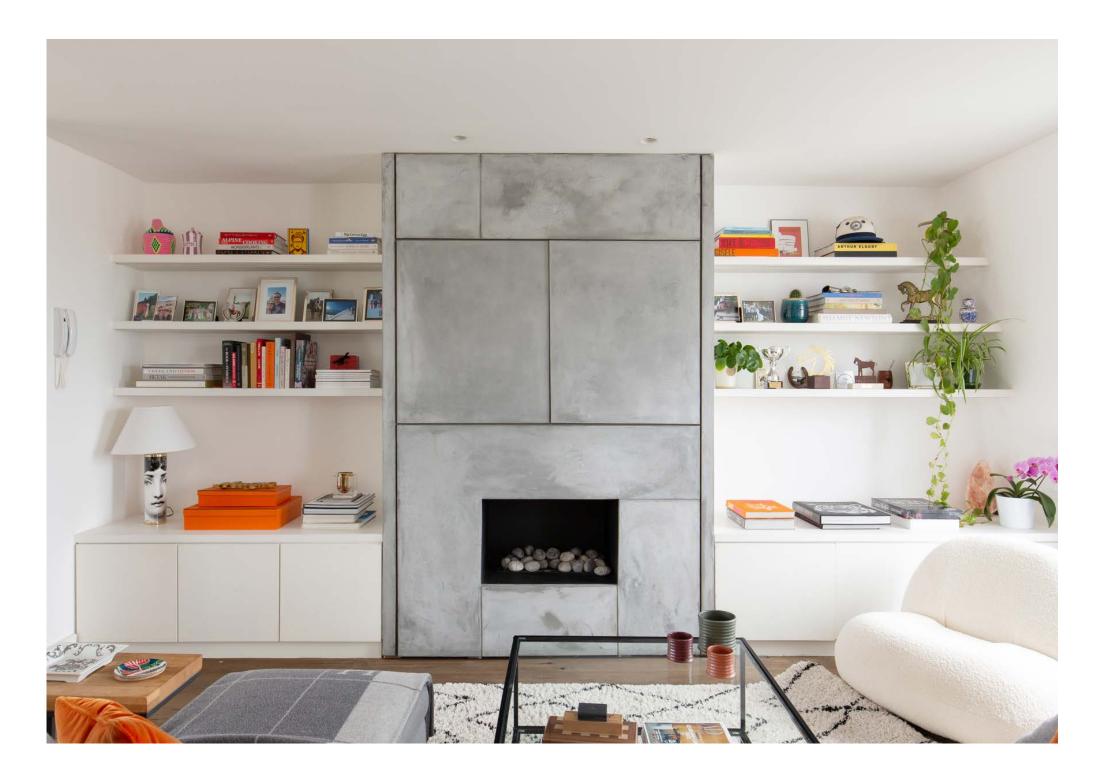

Spanning the fourth floor, a spacious open-plan kitchen and living room features whitewashed walls and integrated shelving – a minimalist canvas for captivating design details. A commanding brushed grey fireplace and floor-to-ceiling wooden slats subtly infuse industrial style, while twin French doors flood the space with light, leading out to a balcony.