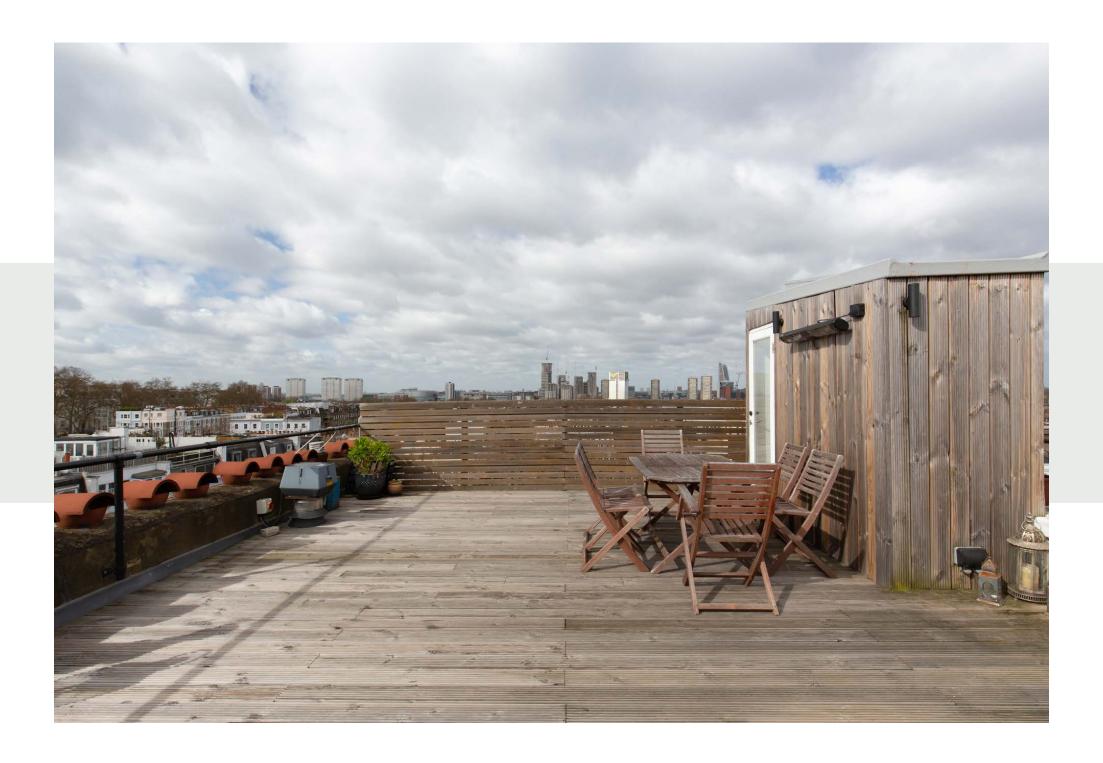

A pared-back palette extends through to the kitchen, where granite-grey cabinetry establishes a sleek dark backdrop for the sunlit space. Industrial-inspired pendant lights overhang a glossy white island – a relaxed area for informal dining. Glass doors open out to an additional balcony, a private suntrap for alfresco eating. Concealed behind a wall of vertical wooden beams, an oak staircase leads the way to the home's standout space – an expansive decked roof terrace with views across Notting Hill.

ROOF TERRACE 22'10 x 19'2 (6.9m x 5.8m)

Floor plans are for illustrative purposes only and not to scale. Compliant with RICS code of measuring practice.
Furniture layouts are indicative only. This property may be furnished, part-furnished or unfurnished. Please refer to your agent for details.