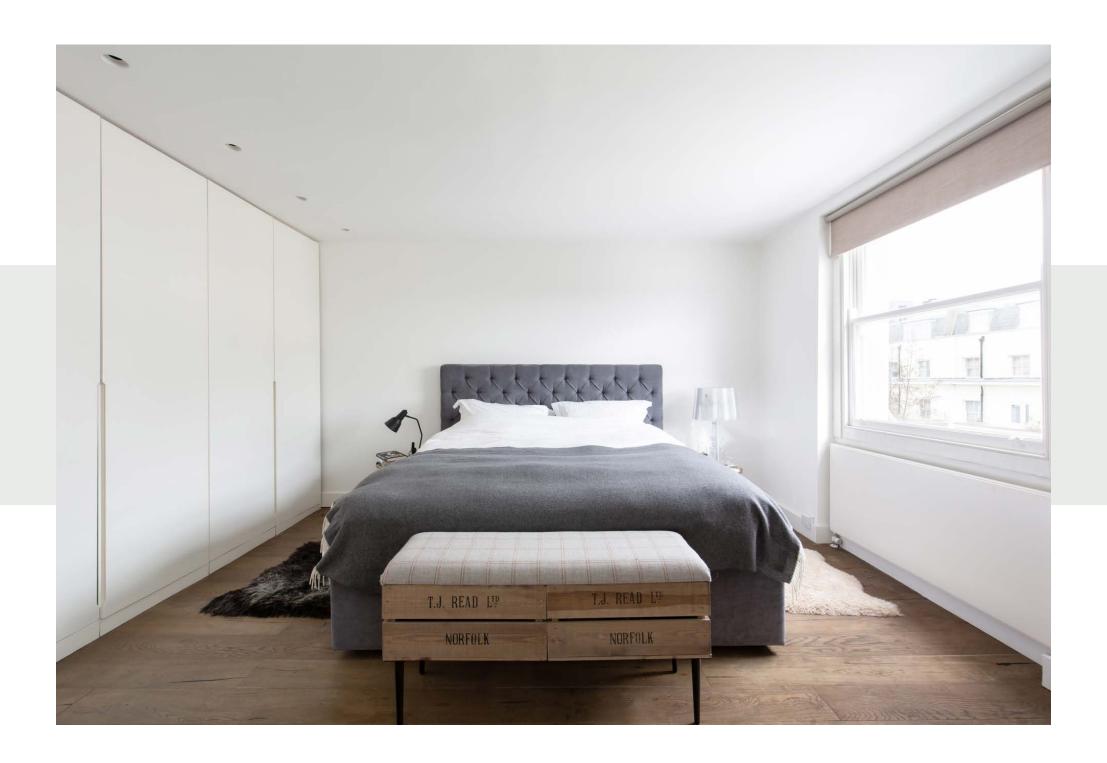

Set across the lower floor, the principal bedroom suite embraces the beauty in simplicity with whitewashed walls and dark wooden flooring. Sliding doors reveal an en-suite bathroom adorned in olive-toned tiles, complete with a generous bathtub with overhead shower. Two further bedrooms found on this floor feature muted palettes and reams of light, courtesy of their south-facing position. A contemporary shower room enveloped in sage green tiles serves these rooms.