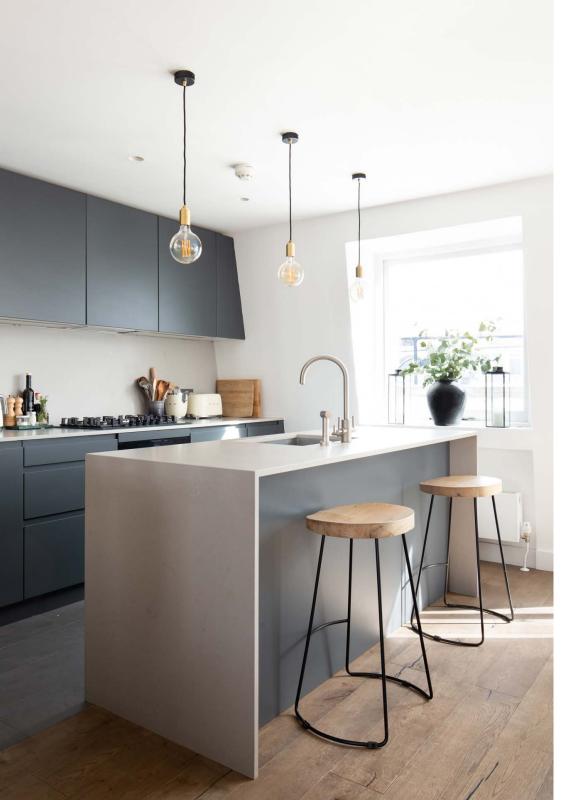

A pared-back palette extends through to the kitchen, where granite-grey cabinetry establishes a sleek dark backdrop for the sunlit space. Industrial-inspired pendant lights overhang a glossy white island – a relaxed area for informal dining. Glass doors open out to an additional balcony, a private suntrap for alfresco eating. Concealed behind a wall of vertical wooden beams, an oak staircase leads the way to the home's standout space – an expansive decked roof terrace with views across Notting Hill.