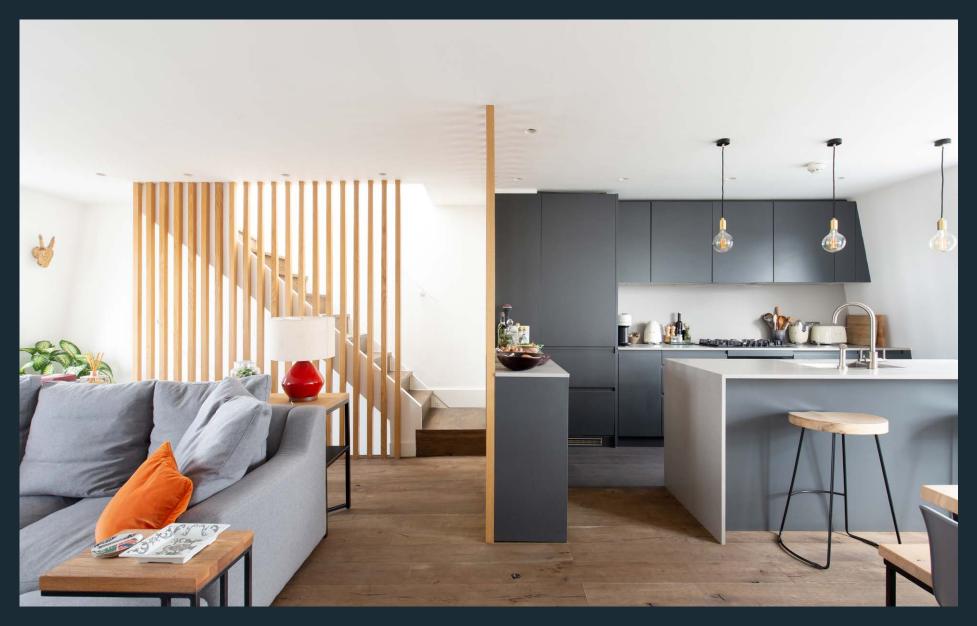

Spanning the fourth floor, a spacious open-plan kitchen and living room features whitewashed walls and integrated shelving – a minimalist canvas for captivating design details. A commanding brushed grey fireplace and floor-to-ceiling wooden slats subtly infuse industrial style, while twin French doors flood the space with light, leading out to a balcony.

A pared-back palette extends through to the kitchen, where granite-grey cabinetry establishes a sleek dark backdrop for the sunlit space. Industrial-inspired pendant lights overhang a glossy white island – a relaxed area for informal dining. Glass doors open out to an additional balcony, a private suntrap for alfresco eating. Concealed behind a wall of vertical wooden beams, an oak staircase leads the way to the home's standout space – an expansive decked roof terrace with views across Notting Hill.