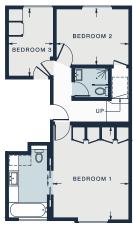

Set across the lower floor, the principal bedroom suite embraces the beauty in simplicity with whitewashed walls and dark wooden flooring. Sliding doors reveal an en-suite bathroom adorned in olive-toned tiles, complete with a generous bathtub with overhead shower. Two further bedrooms found on this floor feature muted palettes and reams of light, courtesy of their south-facing position. A contemporary shower room enveloped in sage green tiles serves these rooms.

= Reduced headroom below 1.5m / 5

ROOF TERRACE

FOURTH FLOOR

RECEPTION / KITCHEN

28'7 x 19'4 (8.7m x 5.9m)

BEDROOM 1 14 10 x 121 (4.5m x 3.7m)

BEDROOM 2 11'9 x 9'1 (3.5m x 2.7m) FIFTH FLOOR

BEDROOM 3 10'10 x 7'5 (3.3m x 2.2m)