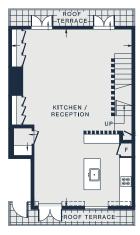

= Reduced headroom below 1.5m / 5

ROOF TERRACE

FOURTH FLOOR

RECEPTION / KITCHEN

28'7 x 19'4 (8.7m x 5.9m)

BEDROOM 1 14 10 x 121 (4.5m x 3.7m)

BEDROOM 2 11'9 x 9'1 (3.5m x 2.7m) FIFTH FLOOR

BEDROOM 3 10'10 x 7'5 (3.3m x 2.2m)

ROOF TERRACE 22'10 x 19'2 (6.9m x 5.8m)

Floor plans are for illustrative purposes only and not to scale. Compliant with RICS code of measuring practice.
Furniture layouts are indicative only. This property may be furnished, part-furnished or unfurnished. Please refer to your agent for details.