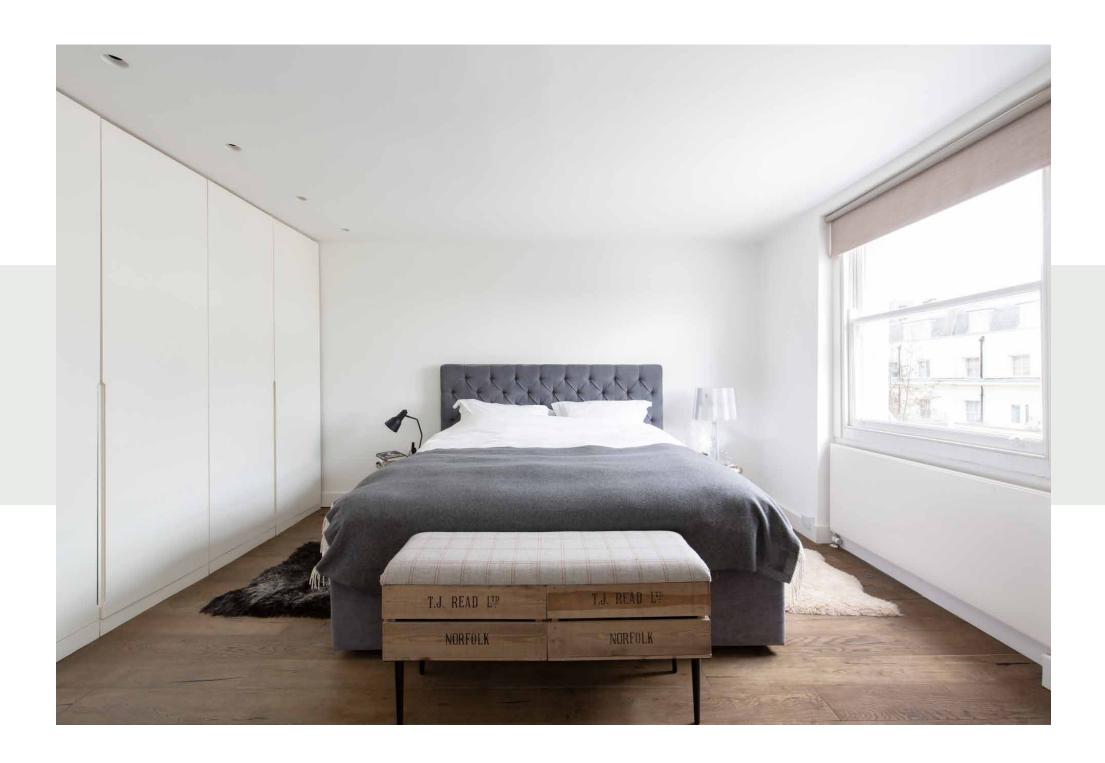

Set across the lower floor, the principal bedroom suite embraces the beauty in simplicity with whitewashed walls and dark wooden flooring. Sliding doors reveal an en-suite bathroom adorned in olive-toned tiles, complete with a generous bathtub with overhead shower. Two further bedrooms found on this floor feature muted palettes and reams of light, courtesy of their south-facing position. A contemporary shower room enveloped in sage green tiles serves these rooms.