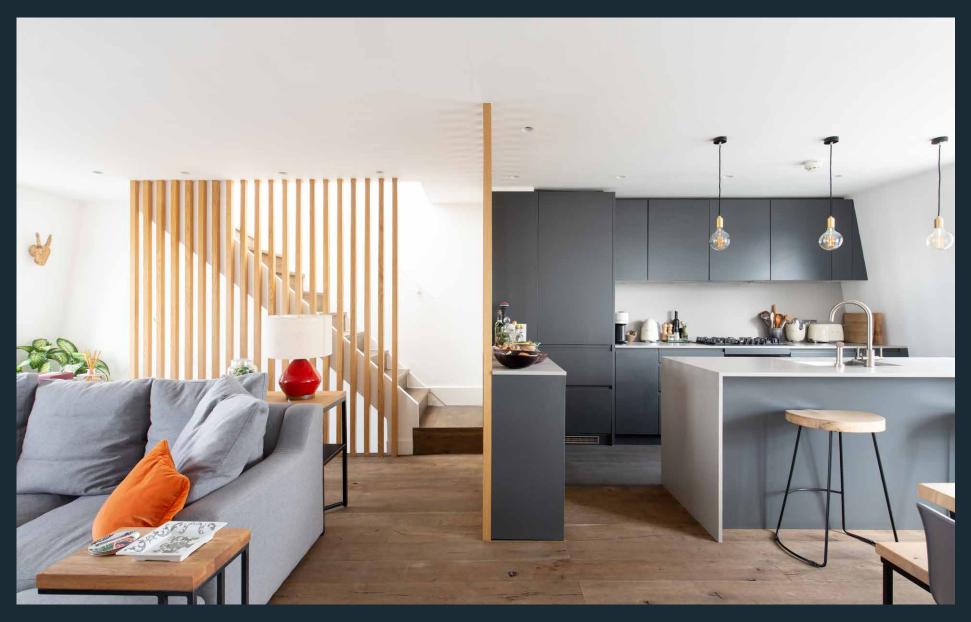

Spanning the fourth floor, a spacious open-plan kitchen and living room features whitewashed walls and integrated shelving – a minimalist canvas for captivating design details. A commanding brushed grey fireplace and floor-to-ceiling wooden slats subtly infuse industrial style, while twin French doors flood the space with light, leading out to a balcony.

A pared-back palette extends through to the kitchen, where granite-grey cabinetry establishes a sleek dark backdrop for the sunlit space. Industrial-inspired pendant lights overhang a glossy white island – a relaxed area for informal dining. Glass doors open out to an additional balcony, a private suntrap for alfresco eating. Concealed behind a wall of vertical wooden beams, an oak staircase leads the way to the home's standout space – an expansive decked roof terrace with views across Notting Hill.