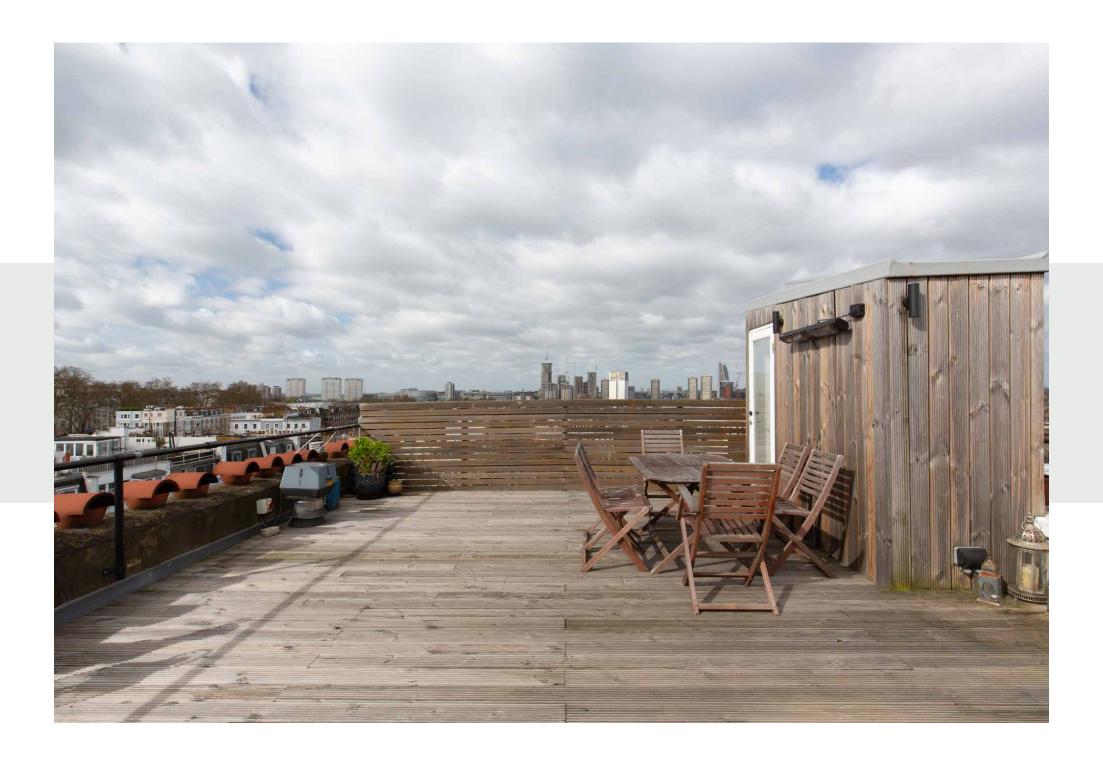

A pared-back palette extends through to the kitchen, where granite-grey cabinetry establishes a sleek dark backdrop for the sunlit space. Industrial-inspired pendant lights overhang a glossy white island – a relaxed area for informal dining. Glass doors open out to an additional balcony, a private suntrap for alfresco eating. Concealed behind a wall of vertical wooden beams, an oak staircase leads the way to the home's standout space – an expansive decked roof terrace with views across Notting Hill.

ROOF TERRACE 22'10 x 19'2 (6.9m x 5.8m)

Floor plans are for illustrative purposes only and not to scale. Compliant with RICS code of measuring practice.
Furniture layouts are indicative only. This property may be furnished, part-furnished or unfurnished. Please refer to your agent for details.