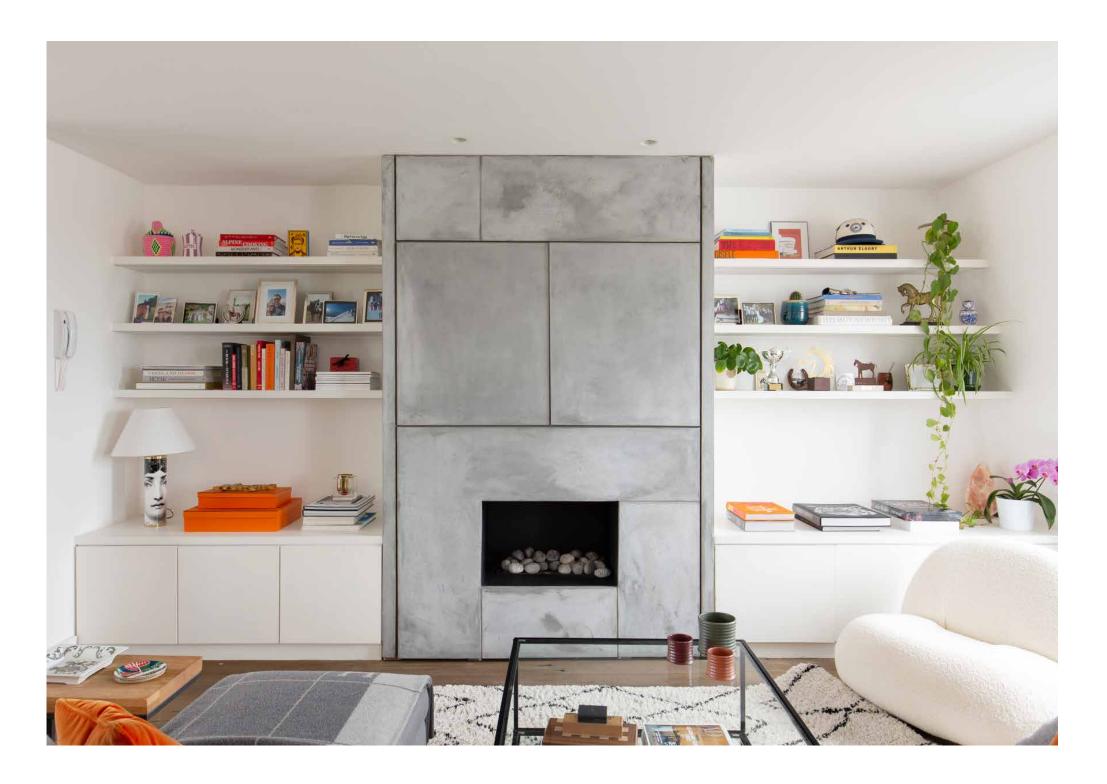

Spanning the fourth floor, a spacious open-plan kitchen and living room features whitewashed walls and integrated shelving – a minimalist canvas for captivating design details. A commanding brushed grey fireplace and floor-to-ceiling wooden slats subtly infuse industrial style, while twin French doors flood the space with light, leading out to a balcony.