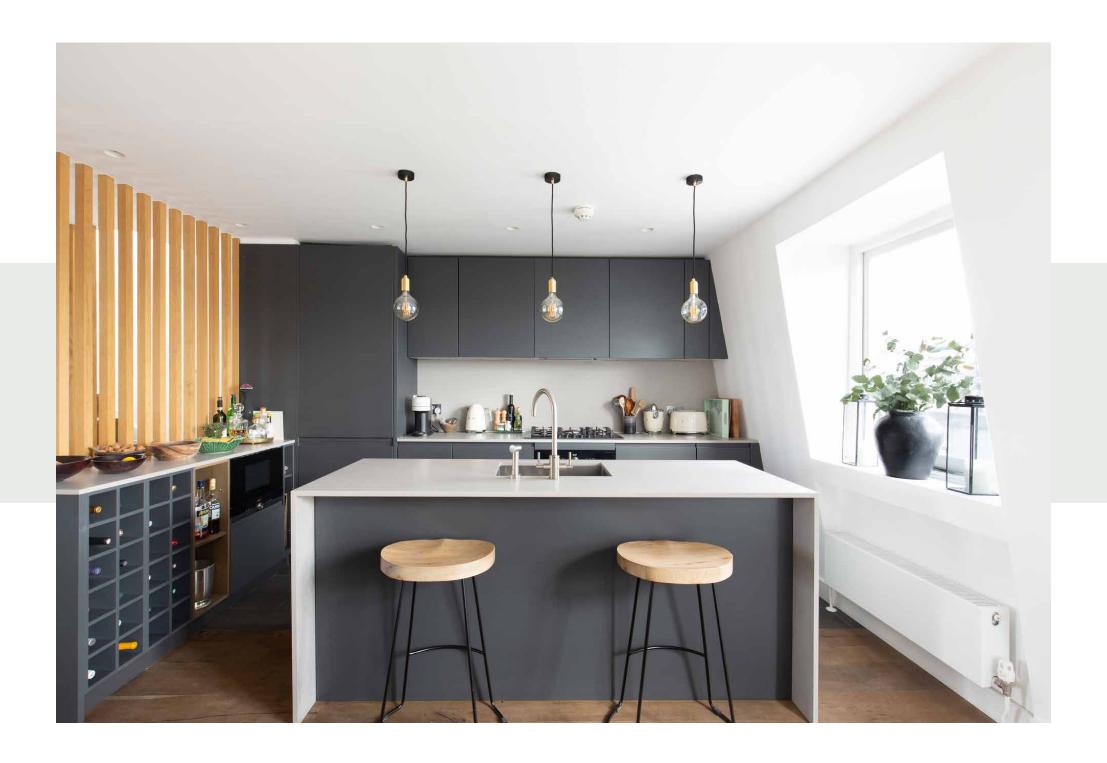

A pared-back palette extends through to the kitchen, where granite-grey cabinetry establishes a sleek dark backdrop for the sunlit space. Industrial-inspired pendant lights overhang a glossy white island – a relaxed area for informal dining. Glass doors open out to an additional balcony, a private suntrap for alfresco eating. Concealed behind a wall of vertical wooden beams, an oak staircase leads the way to the home's standout space – an expansive decked roof terrace with views across Notting Hill.