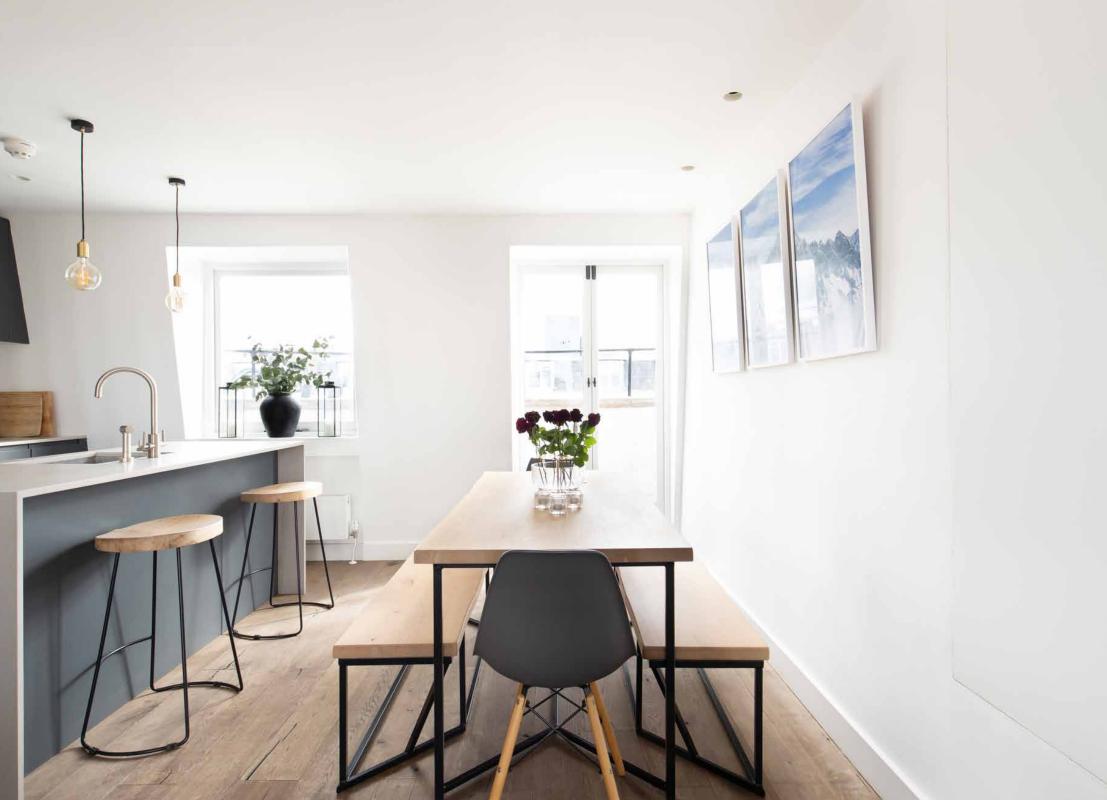

Spanning the fourth floor, a spacious open-plan kitchen and living room features whitewashed walls and integrated shelving – a minimalist canvas for captivating design details. A commanding brushed grey fireplace and floor-to-ceiling wooden slats subtly infuse industrial style, while twin French doors flood the space with light, leading out to a balcony.

A pared-back palette extends through to the kitchen, where granite-grey cabinetry establishes a sleek dark backdrop for the sunlit space. Industrial-inspired pendant lights overhang a glossy white island – a relaxed area for informal dining. Glass doors open out to an additional balcony, a private suntrap for alfresco eating. Concealed behind a wall of vertical wooden beams, an oak staircase leads the way to the home's standout space – an expansive decked roof terrace with views across Notting Hill.