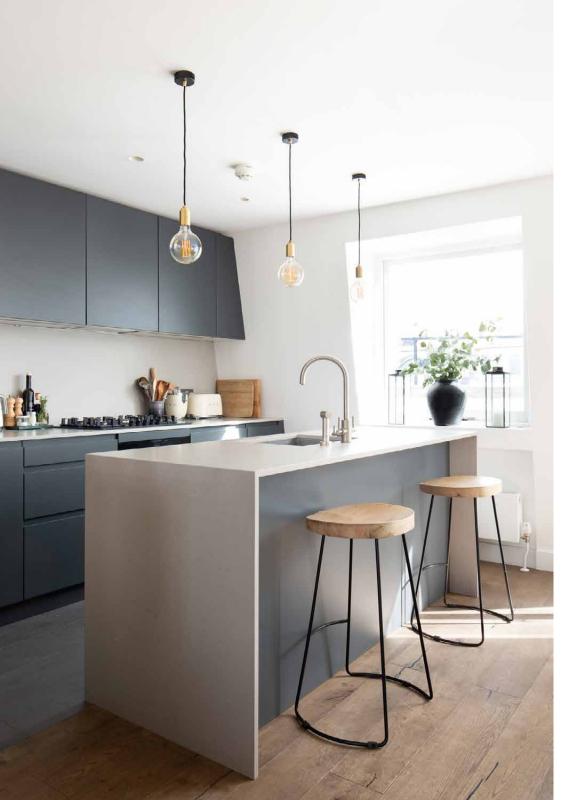

A pared-back palette extends through to the kitchen, where granite-grey cabinetry establishes a sleek dark backdrop for the sunlit space. Industrial-inspired pendant lights overhang a glossy white island – a relaxed area for informal dining. Glass doors open out to an additional balcony, a private suntrap for alfresco eating. Concealed behind a wall of vertical wooden beams, an oak staircase leads the way to the home's standout space – an expansive decked roof terrace with views across Notting Hill.