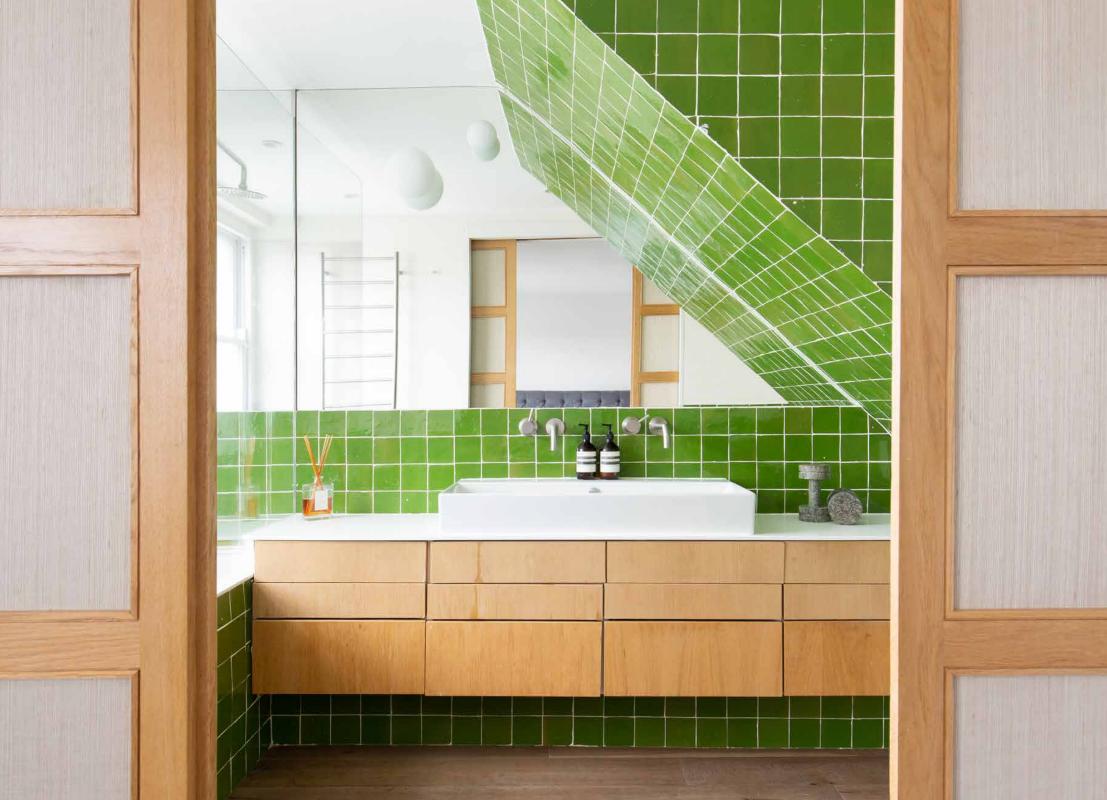

Set across the lower floor, the principal bedroom suite embraces the beauty in simplicity with whitewashed walls and dark wooden flooring. Sliding doors reveal an en-suite bathroom adorned in olive-toned tiles, complete with a generous bathtub with overhead shower. Two further bedrooms found on this floor feature muted palettes and reams of light, courtesy of their south-facing position. A contemporary shower room enveloped in sage green tiles serves these rooms.