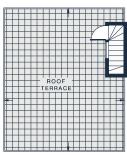

= Reduced headroom below 1.5m / 5

ROOF TERRACE

FOURTH FLOOR

RECEPTION / KITCHEN

28'7 x 19'4 (8.7m x 5.9m)

BEDROOM 1 14 10 x 121 (4.5m x 3.7m)

BEDROOM 2 11'9 x 9'1 (3.5m x 2.7m) FIFTH FLOOR

BEDROOM 3 10'10 x 7'5 (3.3m x 2.2m)

ROOF TERRACE 22'10 x 19'2 (6.9m x 5.8m)

Floor plans are for illustrative purposes only and not to scale. Compliant with RICS code of measuring practice.
Furniture layouts are indicative only. This property may be furnished, part-furnished or unfurnished. Please refer to your agent for details.