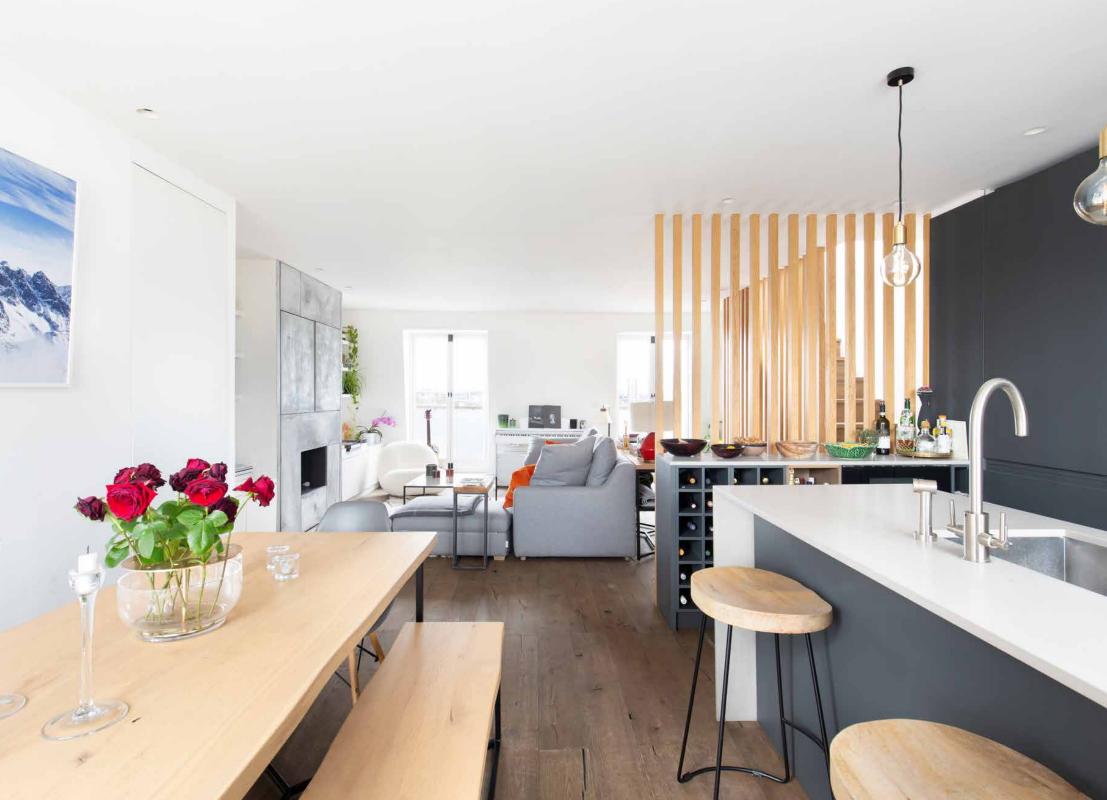

Spanning the fourth floor, a spacious open-plan kitchen and living room features whitewashed walls and integrated shelving – a minimalist canvas for captivating design details. A commanding brushed grey fireplace and floor-to-ceiling wooden slats subtly infuse industrial style, while twin French doors flood the space with light, leading out to a balcony.

A pared-back palette extends through to the kitchen, where granite-grey cabinetry establishes a sleek dark backdrop for the sunlit space. Industrial-inspired pendant lights overhang a glossy white island – a relaxed area for informal dining. Glass doors open out to an additional balcony, a private suntrap for alfresco eating. Concealed behind a wall of vertical wooden beams, an oak staircase leads the way to the home's standout space – an expansive decked roof terrace with views across Notting Hill.