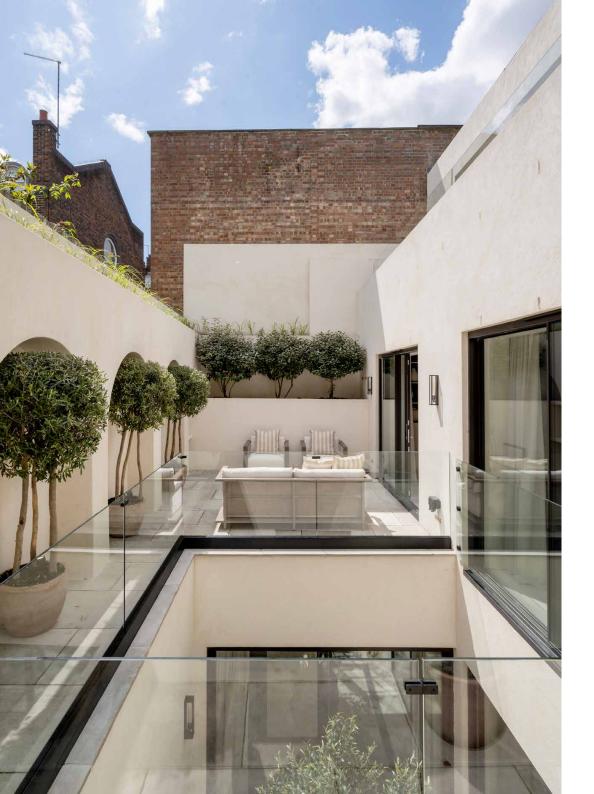

Two sets of glass doors lead to a paved terrace – a picturesque setting for summer gatherings.

An entire wall of glazing gives way to a generous terrace spanning the width of the space

Encompassing the first floor, a spacious principal bedroom suite evokes a comforting feel with a muted palette. An entire wall of glazing gives way to a generous terrace spanning the width of the space, while elsewhere, a dedicated dressing room enables effortless mornings. Impeccable attention to detail continues into the en suite bathroom, featuring a freestanding bathtub, striking dual vanity and sky-lit shower.

Thoughtful colour curation extends across three further bedrooms – considerately arranged over the lower ground floor. Dressed in washed hues for a rustic touch, each also benefits from an en suite bathroom and dedicated dressing area. Two share access to a patio garden, while the third bedroom enjoys a small patio of its own.