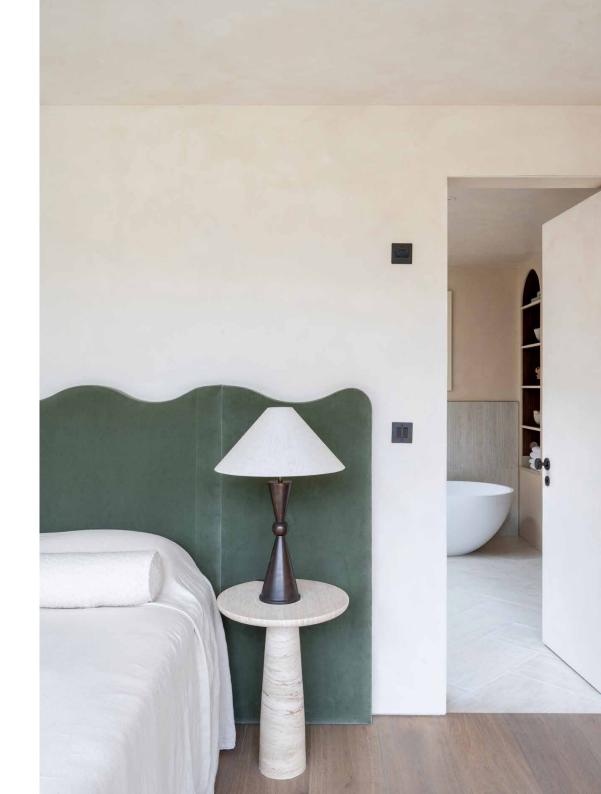

Two sets of glass doors lead to a paved terrace – a picturesque setting for summer gatherings.

An entire wall of glazing gives way to a generous terrace spanning the width of the space

Encompassing the first floor, a spacious principal bedroom suite evokes a comforting feel with a muted palette. An entire wall of glazing gives way to a generous terrace spanning the width of the space, while elsewhere, a dedicated dressing room enables effortless mornings. Impeccable attention to detail continues into the en suite bathroom, featuring a freestanding bathtub, striking dual vanity and sky-lit shower.