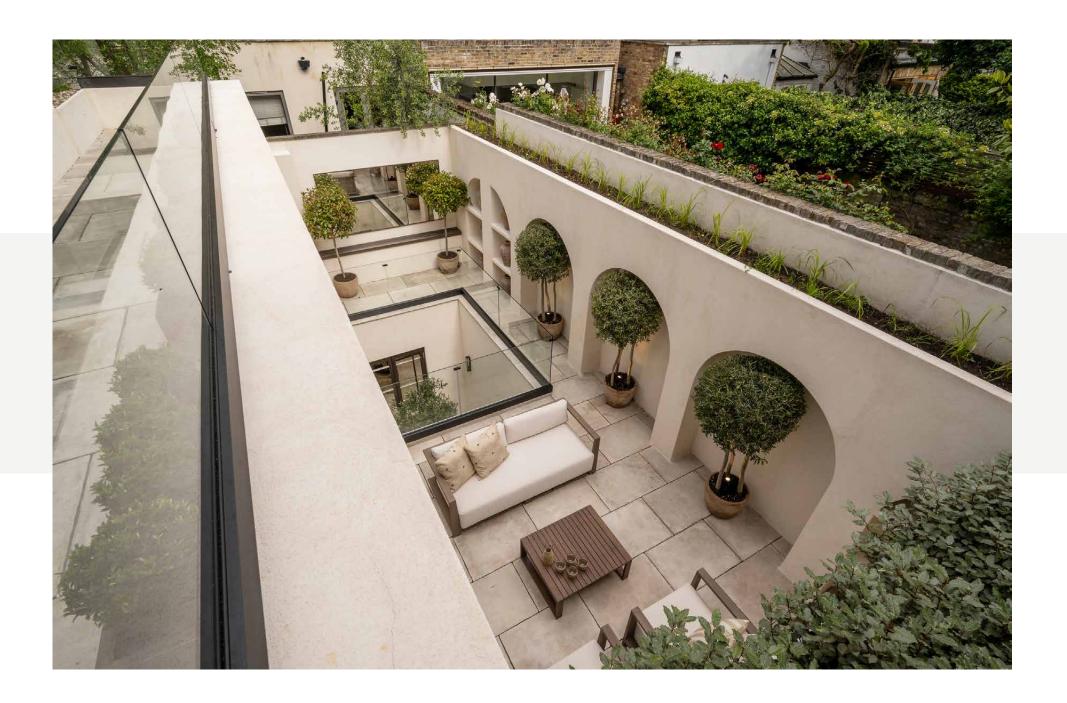

Two sets of glass doors lead to a paved terrace – a picturesque setting for summer gatherings.

An entire wall of glazing gives way to a generous terrace spanning the width of the space

Encompassing the first floor, a spacious principal bedroom suite evokes a comforting feel with a muted palette. An entire wall of glazing gives way to a generous terrace spanning the width of the space, while elsewhere, a dedicated dressing room enables effortless mornings. Impeccable attention to detail continues into the en suite bathroom, featuring a freestanding bathtub, striking dual vanity and sky-lit shower.

Thoughtful colour curation extends across three further bedrooms – considerately arranged over the lower ground floor. Dressed in washed hues for a rustic touch, each also benefits from an en suite bathroom and dedicated dressing area. Two share access to a patio garden, while the third bedroom enjoys a small patio of its own.