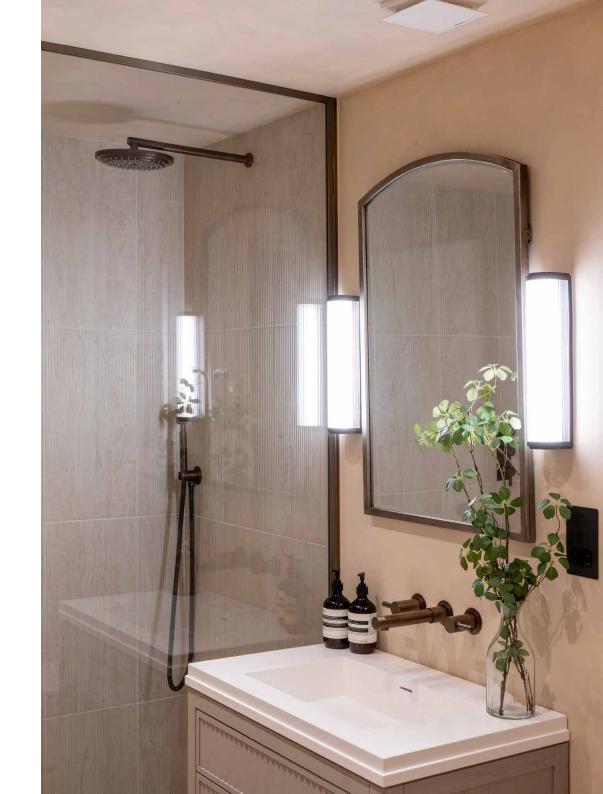

Two sets of glass doors lead to a paved terrace – a picturesque setting for summer gatherings.

An entire wall of glazing gives way to a generous terrace spanning the width of the space

Encompassing the first floor, a spacious principal bedroom suite evokes a comforting feel with a muted palette. An entire wall of glazing gives way to a generous terrace spanning the width of the space, while elsewhere, a dedicated dressing room enables effortless mornings. Impeccable attention to detail continues into the en suite bathroom, featuring a freestanding bathtub, striking dual vanity and sky-lit shower.