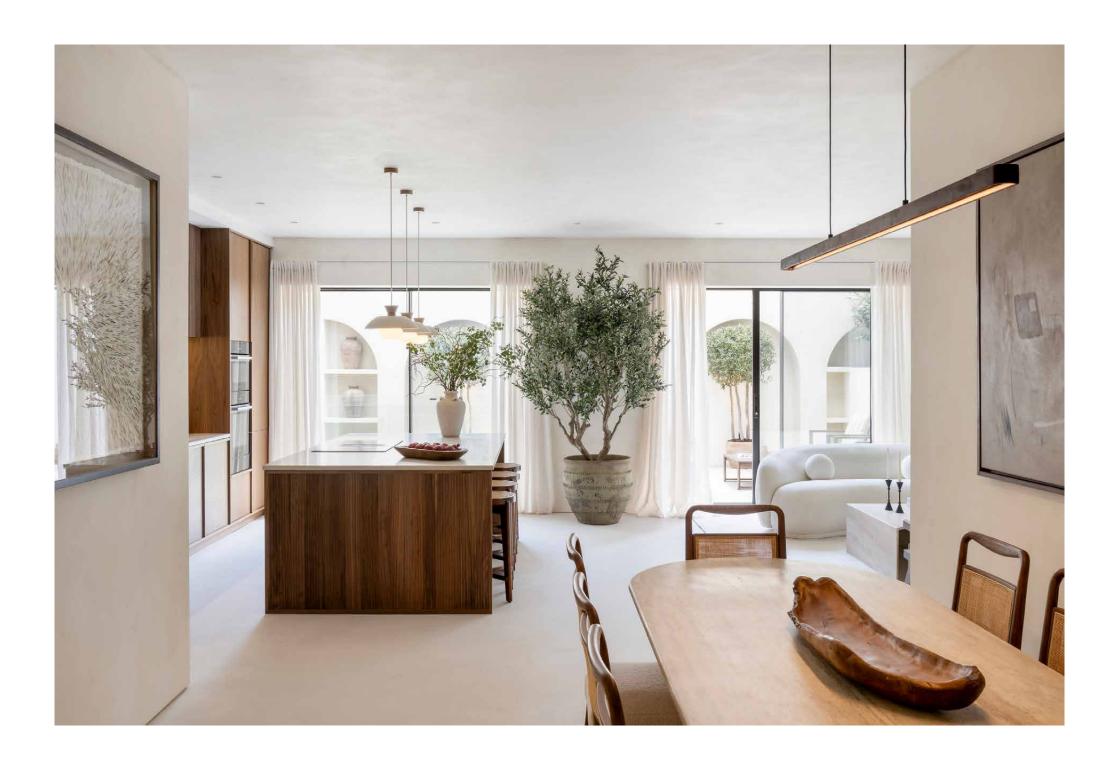

Entering from the ground level, limewashed walls and smooth stone floors establish a gallery-like ambiance. A sensibility that ensues throughout, descend from here into the open-plan living space, where an earthy colour palette sets a soothing tone. The social hub of the home – a dark wooden kitchen offers a warm contrast to the whitewashed space. A standout setting to cook, culinary experiences are elevated with marble, burnished brassware and Miele appliances. Surrounding spots to lounge or dine are layered with modern, Mediterranean influences, plus a neutral backdrop for a therapeutic feel.

Two sets of glass doors lead to a paved terrace – a picturesque setting for summer gatherings.

An entire wall of glazing gives way to a generous terrace spanning the width of the space

Encompassing the first floor, a spacious principal bedroom suite evokes a comforting feel with a muted palette. An entire wall of glazing gives way to a generous terrace spanning the width of the space, while elsewhere, a dedicated dressing room enables effortless mornings. Impeccable attention to detail continues into the en suite bathroom, featuring a freestanding bathtub, striking dual vanity and sky-lit shower.