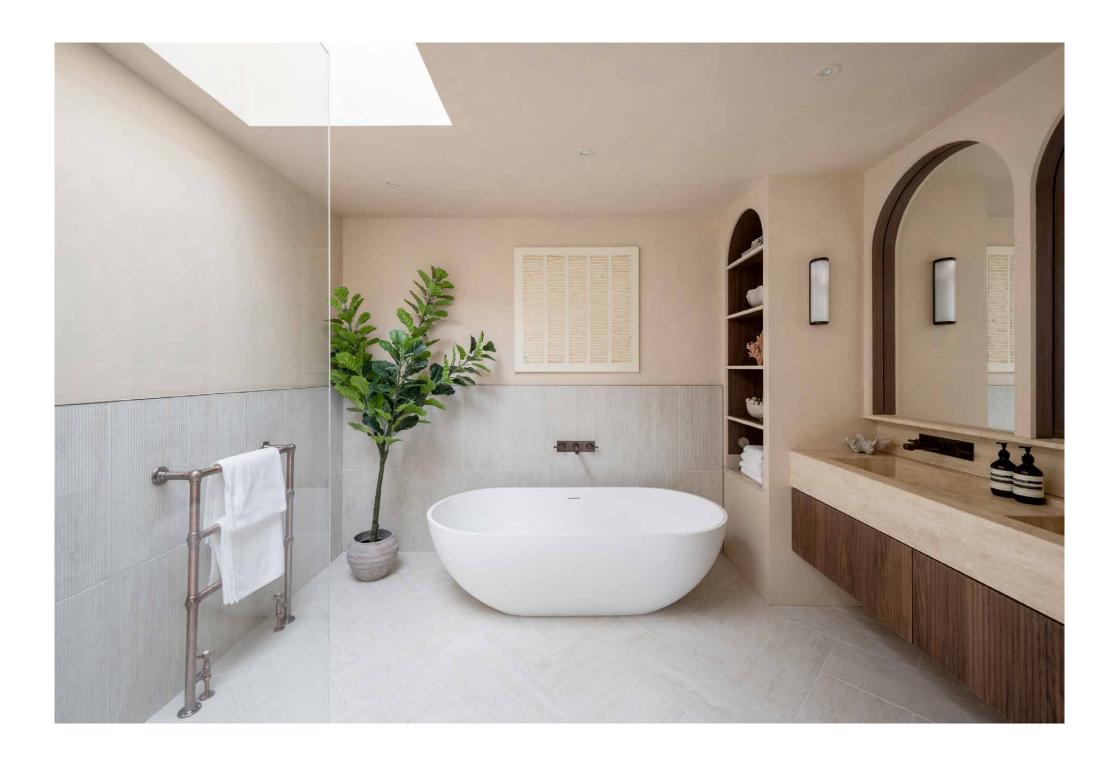

Two sets of glass doors lead to a paved terrace – a picturesque setting for summer gatherings.

An entire wall of glazing gives way to a generous terrace spanning the width of the space

Encompassing the first floor, a spacious principal bedroom suite evokes a comforting feel with a muted palette. An entire wall of glazing gives way to a generous terrace spanning the width of the space, while elsewhere, a dedicated dressing room enables effortless mornings. Impeccable attention to detail continues into the en suite bathroom, featuring a freestanding bathtub, striking dual vanity and sky-lit shower.