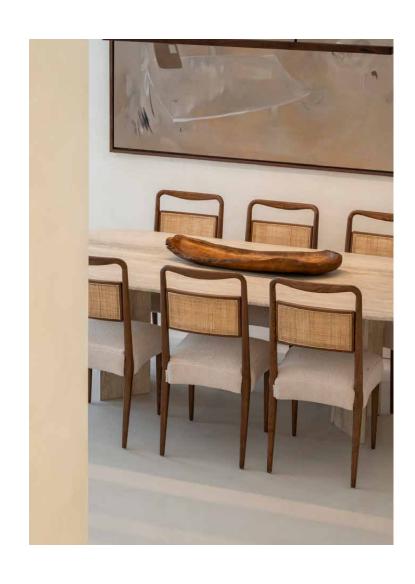

Entering from the ground level, limewashed walls and smooth stone floors establish a gallery-like ambiance. A sensibility that ensues throughout, descend from here into the open-plan living space, where an earthy colour palette sets a soothing tone. The social hub of the home – a dark wooden kitchen offers a warm contrast to the whitewashed space. A standout setting to cook, culinary experiences are elevated with marble, burnished brassware and Miele appliances. Surrounding spots to lounge or dine are layered with modern, Mediterranean influences, plus a neutral backdrop for a therapeutic feel.