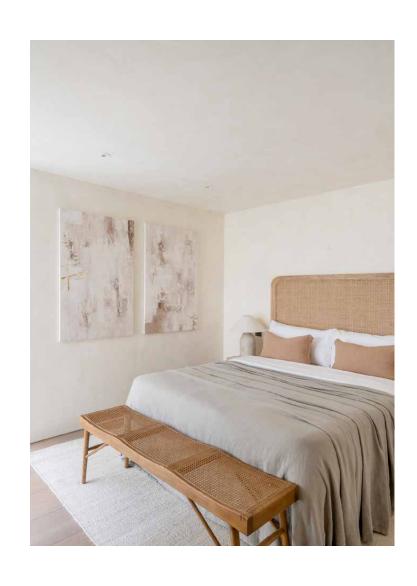

Two sets of glass doors lead to a paved terrace – a picturesque setting for summer gatherings.

An entire wall of glazing gives way to a generous terrace spanning the width of the space

Encompassing the first floor, a spacious principal bedroom suite evokes a comforting feel with a muted palette. An entire wall of glazing gives way to a generous terrace spanning the width of the space, while elsewhere, a dedicated dressing room enables effortless mornings. Impeccable attention to detail continues into the en suite bathroom, featuring a freestanding bathtub, striking dual vanity and sky-lit shower.