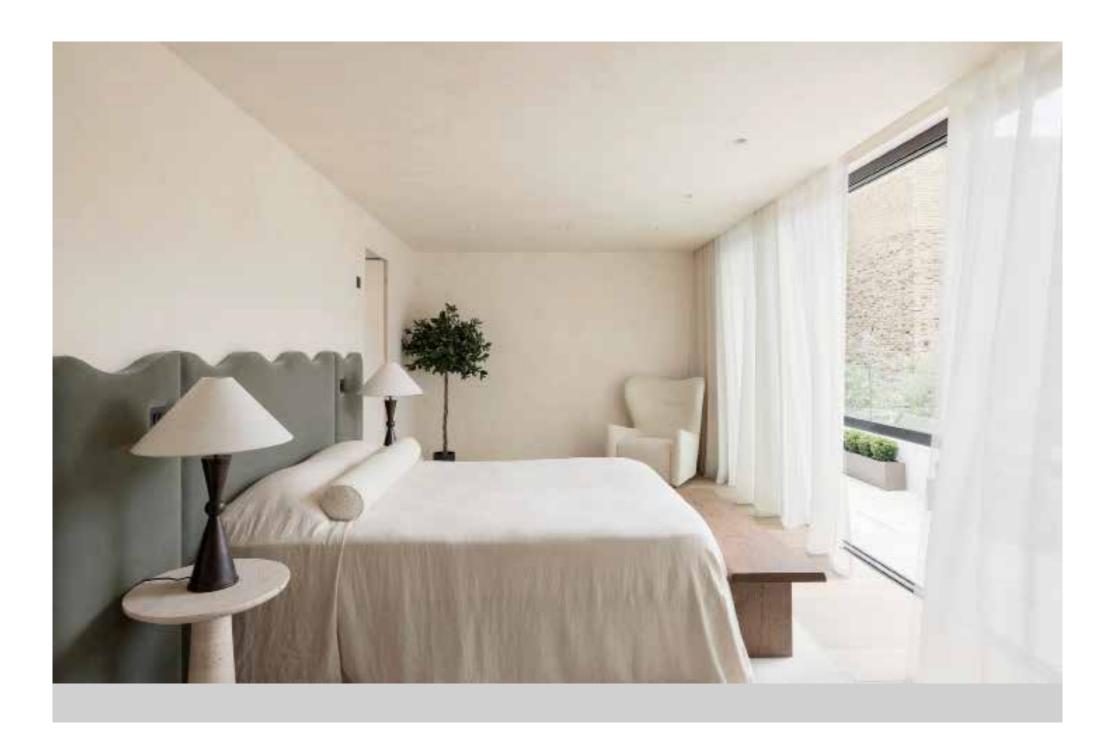

Two sets of glass doors lead to a paved terrace – a picturesque setting for summer gatherings.

An entire wall of glazing gives way to a generous terrace spanning the width of the space

Encompassing the first floor, a spacious principal bedroom suite evokes a comforting feel with a muted palette. An entire wall of glazing gives way to a generous terrace spanning the width of the space, while elsewhere, a dedicated dressing room enables effortless mornings. Impeccable attention to detail continues into the en suite bathroom, featuring a freestanding bathtub, striking dual vanity and sky-lit shower.