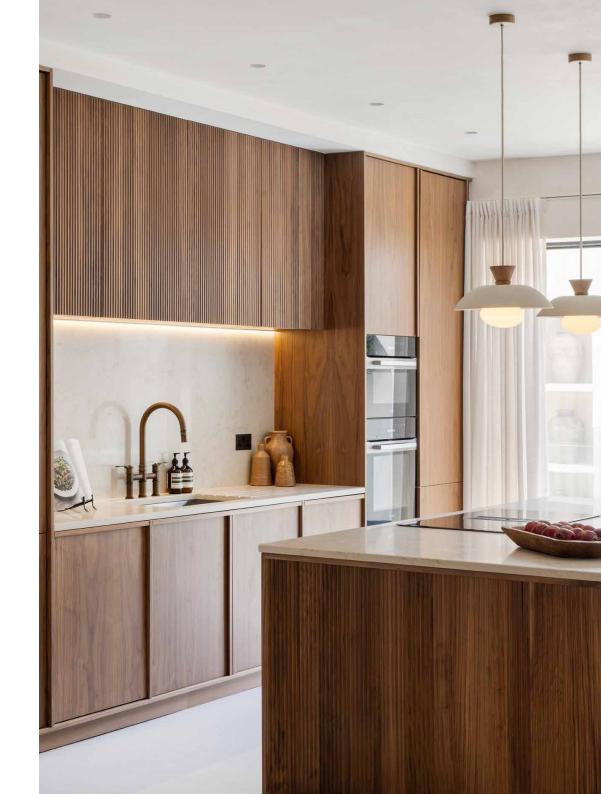

Entering from the ground level, limewashed walls and smooth stone floors establish a gallery-like ambiance. A sensibility that ensues throughout, descend from here into the open-plan living space, where an earthy colour palette sets a soothing tone. The social hub of the home – a dark wooden kitchen offers a warm contrast to the whitewashed space. A standout setting to cook, culinary experiences are elevated with marble, burnished brassware and Miele appliances. Surrounding spots to lounge or dine are layered with modern, Mediterranean influences, plus a neutral backdrop for a therapeutic feel.