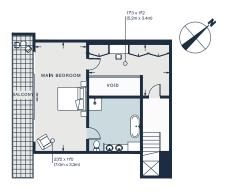

Thoughtful colour curation extends across three further bedrooms – considerately arranged over the lower ground floor. Dressed in washed hues for a rustic touch, each also benefits from an en suite bathroom and dedicated dressing area. Two share access to a patio garden, while the third bedroom enjoys a small patio of its own.

Approx. Gross Internal Area = 3172 sq ft / 294.7 sq m Store = 36 sq ft / 3.4 sq m Total = 3208 sq ft / 298.1 sq m

Floor plans are for illustrative purposes only and not to scale. Compliant with RICS code of measuring practice.