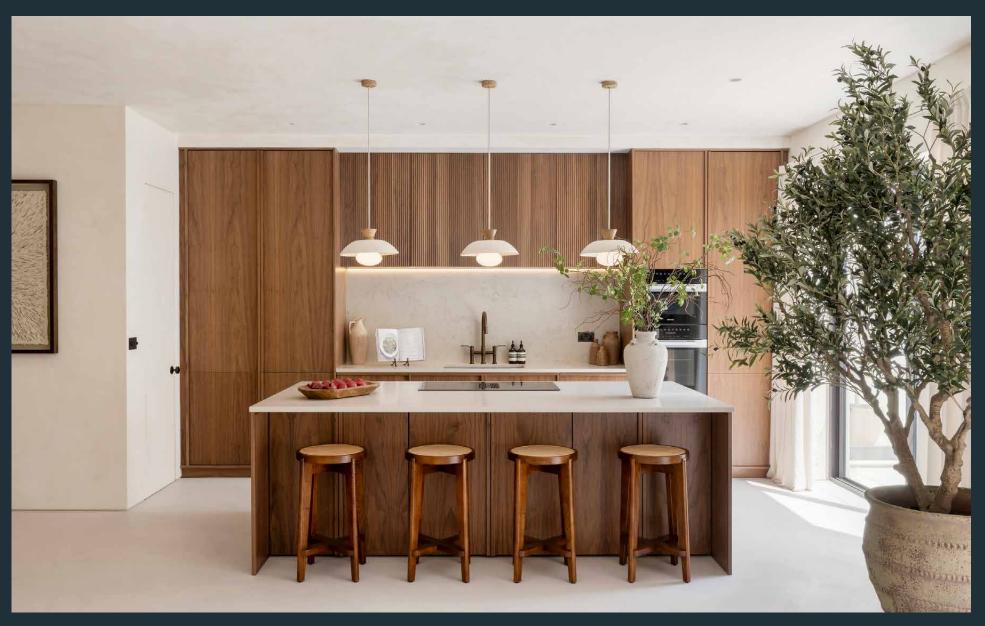

Entering from the ground level, limewashed walls and smooth stone floors establish a gallery-like ambiance. A sensibility that ensues throughout, descend from here into the open-plan living space, where an earthy colour palette sets a soothing tone. The social hub of the home – a dark wooden kitchen offers a warm contrast to the whitewashed space. A standout setting to cook, culinary experiences are elevated with marble, burnished brassware and Miele appliances. Surrounding spots to lounge or dine are layered with modern, Mediterranean influences, plus a neutral backdrop for a therapeutic feel.