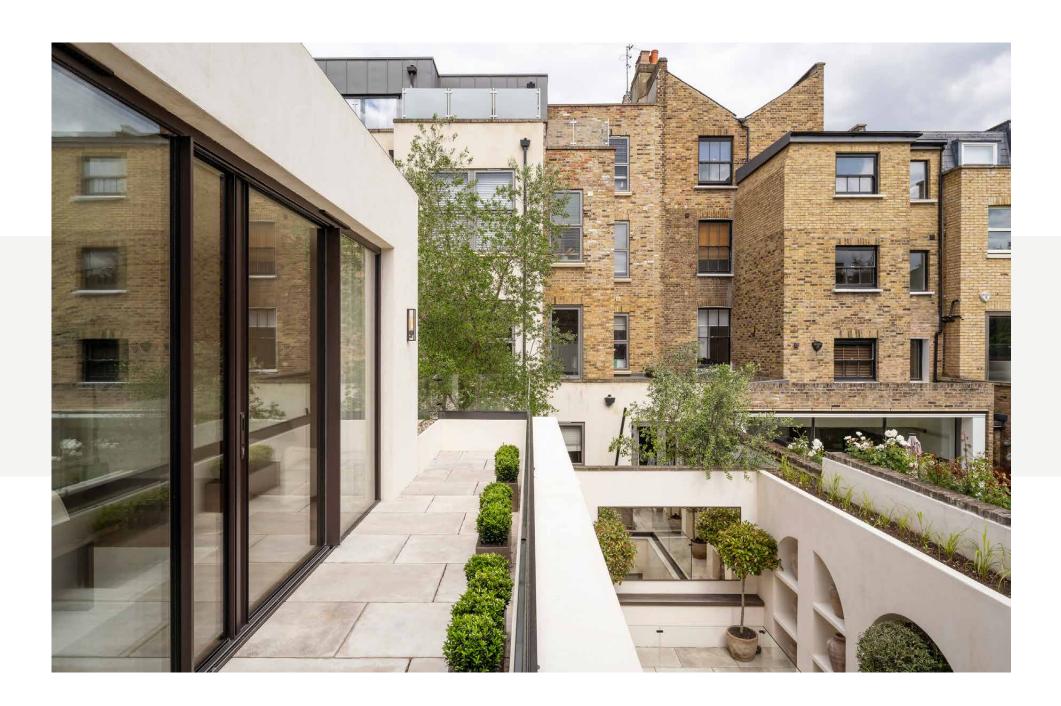

Two sets of glass doors lead to a paved terrace – a picturesque setting for summer gatherings.

An entire wall of glazing gives way to a generous terrace spanning the width of the space

Encompassing the first floor, a spacious principal bedroom suite evokes a comforting feel with a muted palette. An entire wall of glazing gives way to a generous terrace spanning the width of the space, while elsewhere, a dedicated dressing room enables effortless mornings. Impeccable attention to detail continues into the en suite bathroom, featuring a freestanding bathtub, striking dual vanity and sky-lit shower.