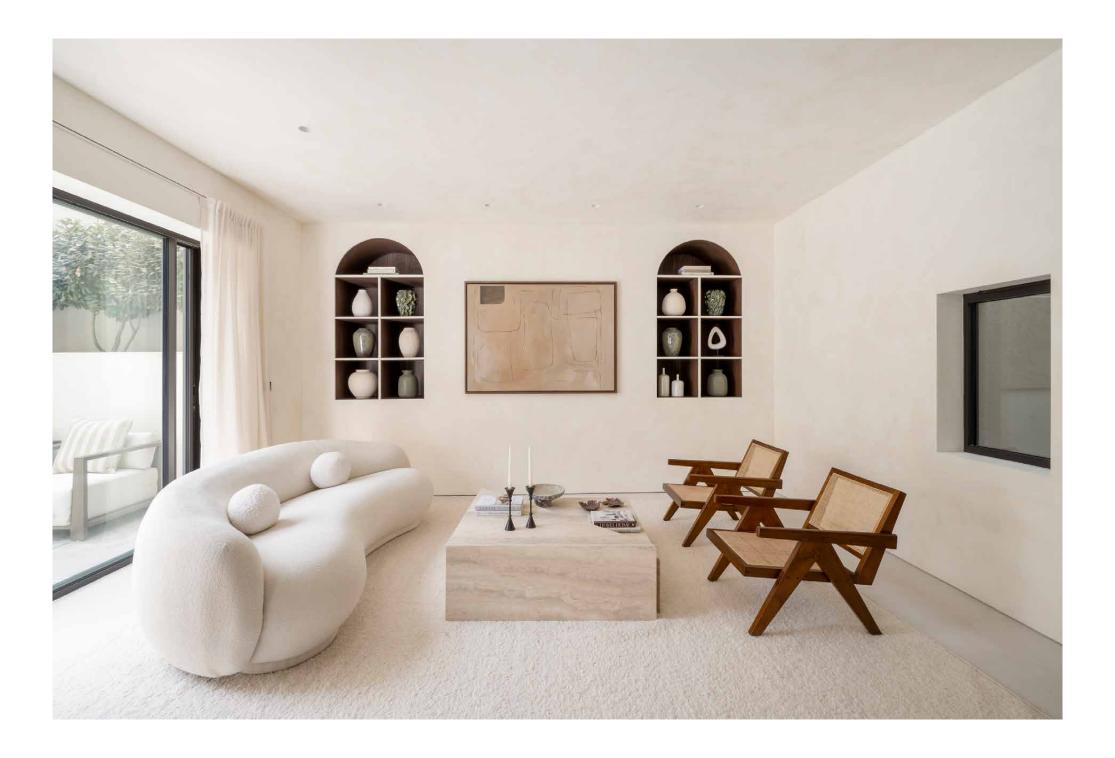

Two sets of glass doors lead to a paved terrace – a picturesque setting for summer gatherings.

An entire wall of glazing gives way to a generous terrace spanning the width of the space

Encompassing the first floor, a spacious principal bedroom suite evokes a comforting feel with a muted palette. An entire wall of glazing gives way to a generous terrace spanning the width of the space, while elsewhere, a dedicated dressing room enables effortless mornings. Impeccable attention to detail continues into the en suite bathroom, featuring a freestanding bathtub, striking dual vanity and sky-lit shower.

Thoughtful colour curation extends across three further bedrooms – considerately arranged over the lower ground floor. Dressed in washed hues for a rustic touch, each also benefits from an en suite bathroom and dedicated dressing area. Two share access to a patio garden, while the third bedroom enjoys a small patio of its own.