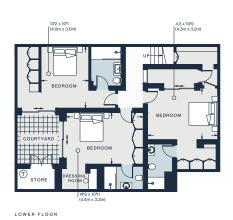

Thoughtful colour curation extends across three further bedrooms – considerately arranged over the lower ground floor. Dressed in washed hues for a rustic touch, each also benefits from an en suite bathroom and dedicated dressing area. Two share access to a patio garden, while the third bedroom enjoys a small patio of its own.

Approx. Gross Internal Area = 3172 sq ft / 294.7 sq m Store = 36 sq ft / 3.4 sq m Total = 3208 sq ft / 298.1 sq m

Floor plans are for illustrative purposes only and not to scale. Compliant with RICS code of measuring practice.