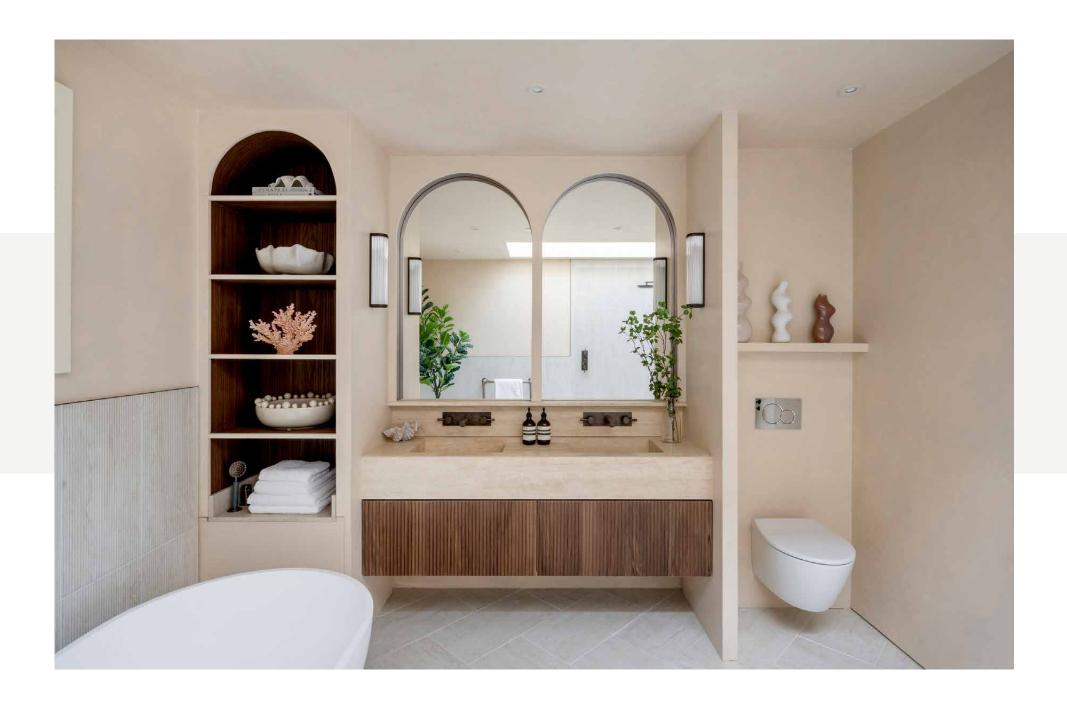

Two sets of glass doors lead to a paved terrace – a picturesque setting for summer gatherings.

An entire wall of glazing gives way to a generous terrace spanning the width of the space

Encompassing the first floor, a spacious principal bedroom suite evokes a comforting feel with a muted palette. An entire wall of glazing gives way to a generous terrace spanning the width of the space, while elsewhere, a dedicated dressing room enables effortless mornings. Impeccable attention to detail continues into the en suite bathroom, featuring a freestanding bathtub, striking dual vanity and sky-lit shower.