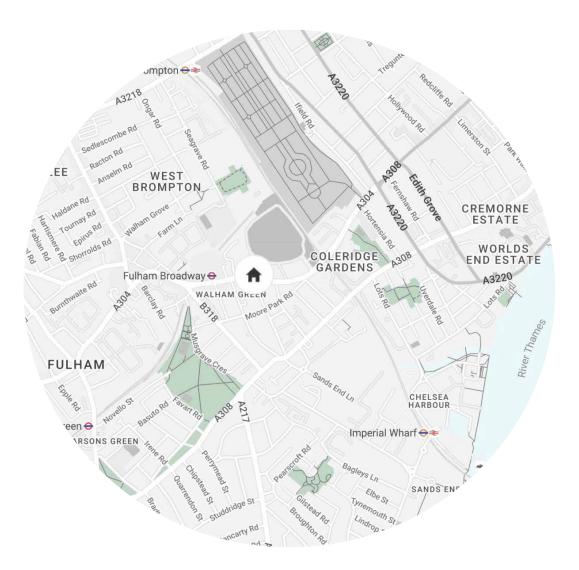

## Location

At once serene and vibrant, Fulham is a neighbourhood notorious for its sense of community, array of shops, eateries and its riverfront scenery. For all your food cupboard necessities, Whole Foods is just a five-minute walk away. When you need a breath of fresh air, Eel Brook Common is on your doorstep; don't forget your racquets for a game of summer tennis. Or pay a visit to the esteemed Hurlingham Park for a polo match – a firm fixture in London's social calendar. Head to Chelsea and the Kings Road for your retail fix, before spending an evening at Michelin star gastropub The Harwood Arms. With Fulham Broadway station just a walk away it is easy to head into central London and beyond.

Fulham Broadway – 5 mins (District)

Specialising in London and Ibiza's design-led homes

Let's talk 020 7221 7817 sales@domusnova.com domusnova.com The particulars above are a guide, not an offer or contract. Descriptions, photographs and plans are not statements or representations of fact.