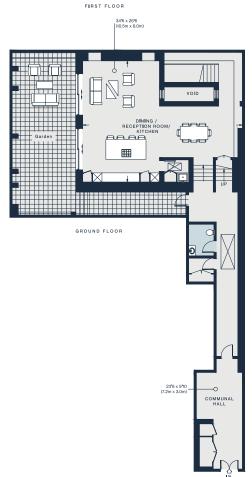

Entering from the ground level, limewashed walls and smooth stone floors establish a gallery-like ambiance. A sensibility that ensues throughout, descend from here into the open-plan living space, where an earthy colour palette sets a soothing tone. The social hub of the home – a dark wooden kitchen offers a warm contrast to the whitewashed space. A standout setting to cook, culinary experiences are elevated with marble, burnished brassware and Miele appliances. Surrounding spots to lounge or dine are layered with modern, Mediterranean influences, plus a neutral backdrop for a therapeutic feel.

Two sets of glass doors lead to a paved terrace – a picturesque setting for summer gatherings.

An entire wall of glazing gives way to a generous terrace spanning the width of the space

Encompassing the first floor, a spacious principal bedroom suite evokes a comforting feel with a muted palette. An entire wall of glazing gives way to a generous terrace spanning the width of the space, while elsewhere, a dedicated dressing room enables effortless mornings. Impeccable attention to detail continues into the en suite bathroom, featuring a freestanding bathtub, striking dual vanity and sky-lit shower.

Approx. Gross Internal Area = 3172 sq ft / 294.7 sq m Store = 36 sq ft / 3.4 sq m Total = 3208 sq ft / 298.1 sq m

Floor plans are for illustrative purposes only and not to scale. Compliant with RICS code of measuring practice.