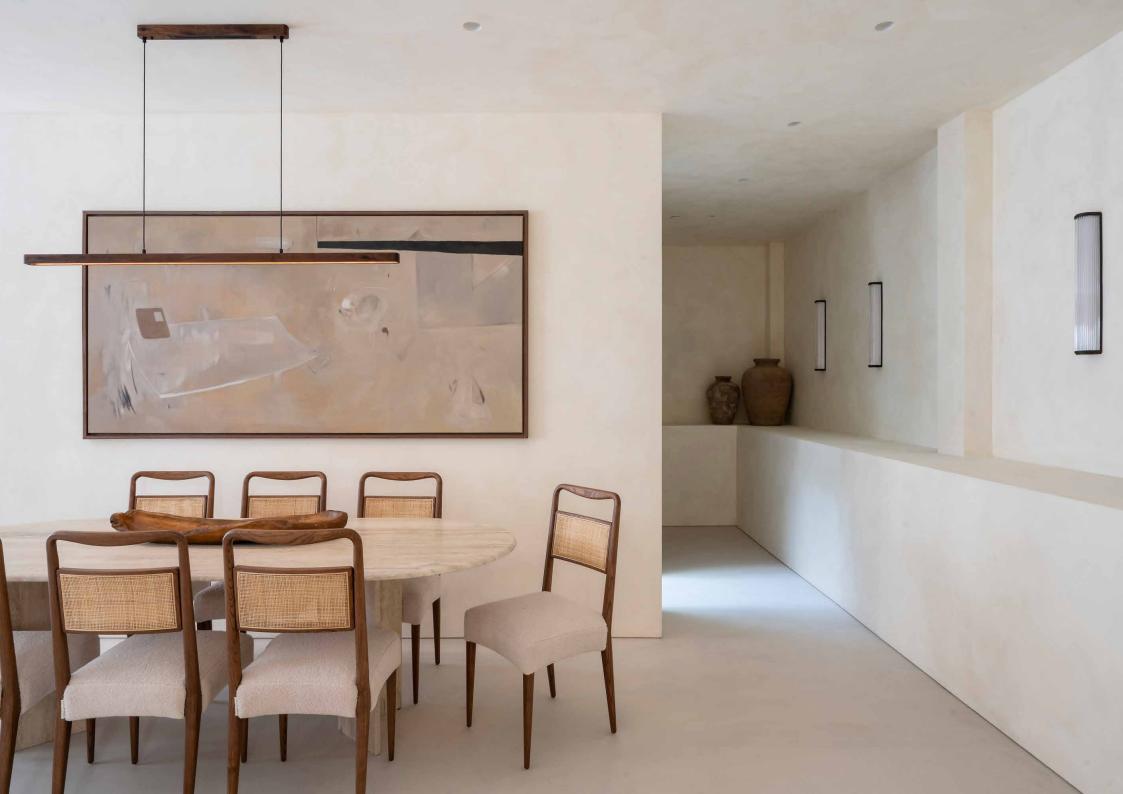

Entering from the ground level, limewashed walls and smooth stone floors establish a gallery-like ambiance. A sensibility that ensues throughout, descend from here into the open-plan living space, where an earthy colour palette sets a soothing tone. The social hub of the home – a dark wooden kitchen offers a warm contrast to the whitewashed space. A standout setting to cook, culinary experiences are elevated with marble, burnished brassware and Miele appliances. Surrounding spots to lounge or dine are layered with modern, Mediterranean influences, plus a neutral backdrop for a therapeutic feel.