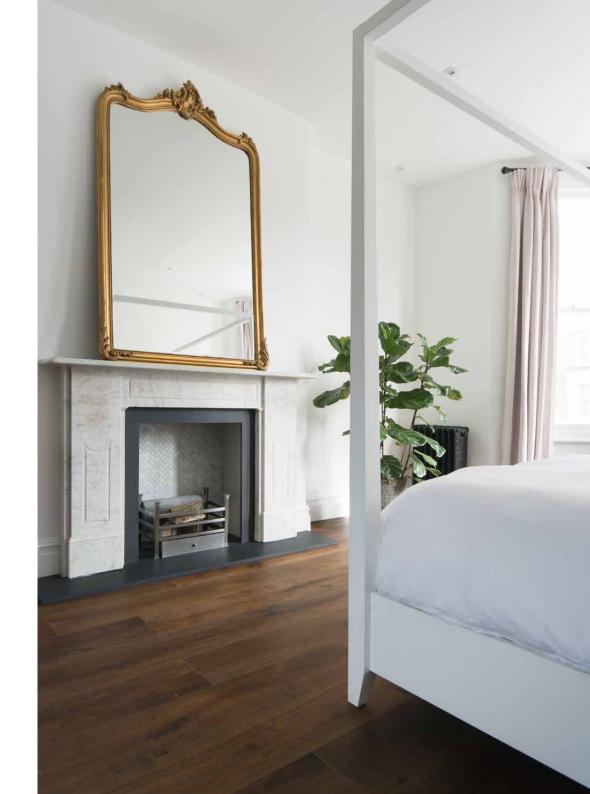

Spread over the two upper floors, each bedroom has been finished with an exceptional eye for detail and timeless interior design. The principal bedroom sprawls across the first floor, with whitewashed walls setting a calming scene for a super-king-size four-poster bed, freestanding bath and marble fireplace. Hardwood flooring flows into a dedicated dressing area with built-in wardrobes and a television. A marble-wrapped en suite can be seen through steel-framed floor-to-ceiling glass, where a shower and dual vanity are wrapped in oversized marble tiles.