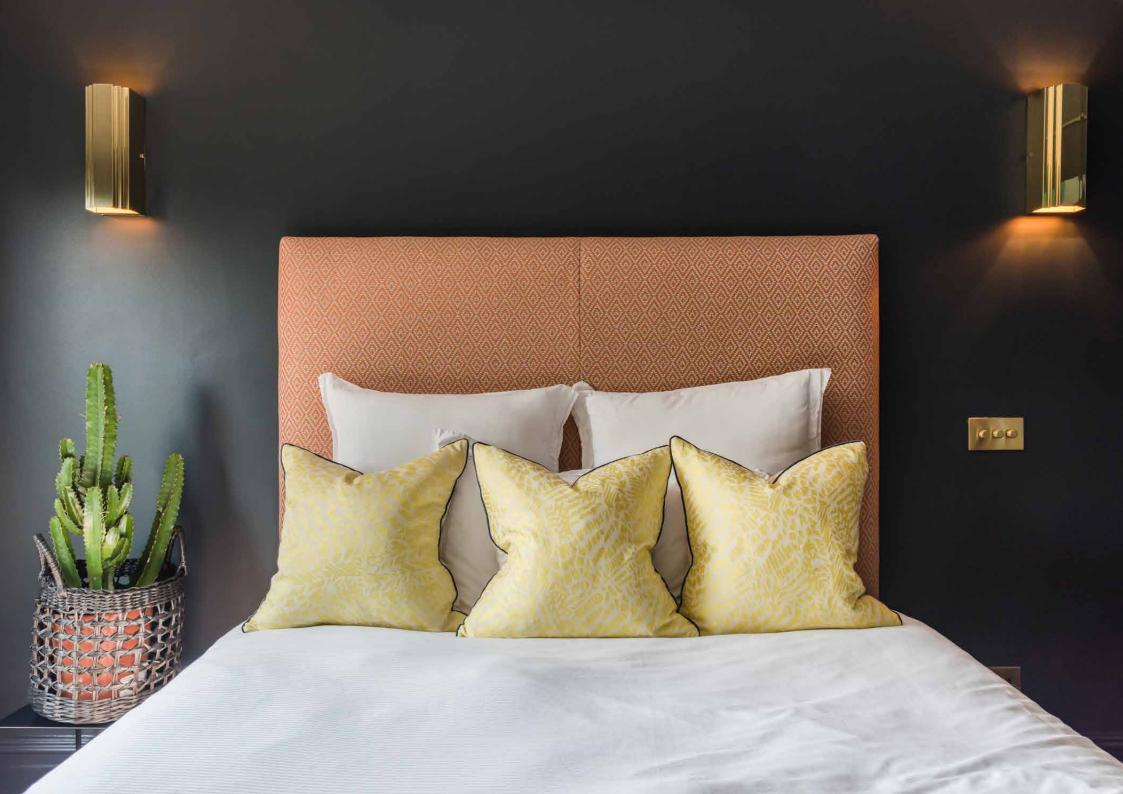

Also on the first floor, a guest bedroom suite features wooden parquet floors and a sculptural fireplace, while its bathroom showcases a freestanding tub alongside a reclaimed copper radiator. An additional guest bedroom suite takes a moodier turn with dark walls and a matching bathroom, complete with an inky freestanding tub. Elsewhere, two children's rooms — one a single, one with a bunk bed — are served by a family bathroom.