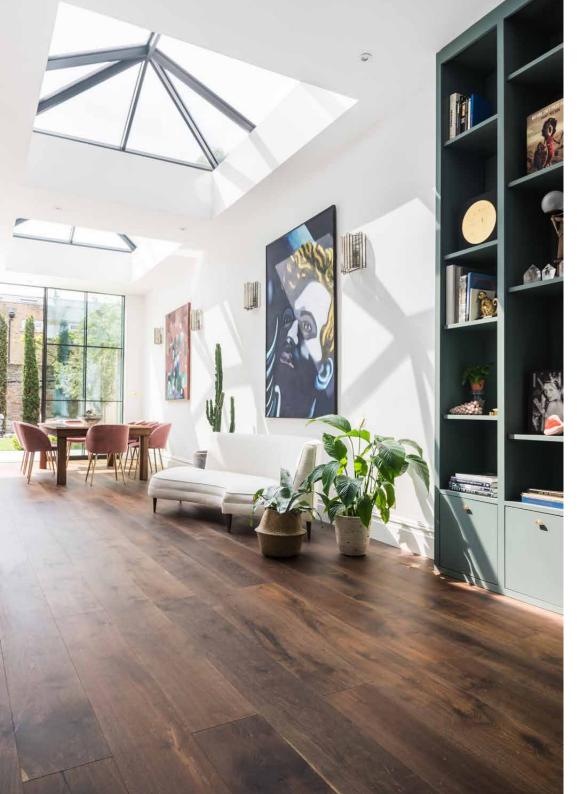

A sweeping open-plan layout characterises the ground floor. A bay window floods the reception room with light, illuminating decorative cornicing and an ornate fireplace. Furnishings are stylish yet understated, highlighting the gilded chandeliers, prints and artwork thoughtfully placed throughout. Adjacent, full-height teal-toned joinery backdrops a glossy black grand piano.

Dark wood floors continue into the kitchen and dining area, brightly illuminated through a wall of full-height Crittall glazing and generous lantern skylights. Grounding the kitchen is a large Carrara marble island, while white panelled cabinets and a large range oven are accentuated with gold handles. Eight dusty-rose chairs sit around the wooden dining table; a modish setting for entertaining. Beyond, the garden is immaculately presented across a patio and lawn. Timber fences create a sense of privacy, with seating and dining areas enlivened by dramatic Cyprus trees.