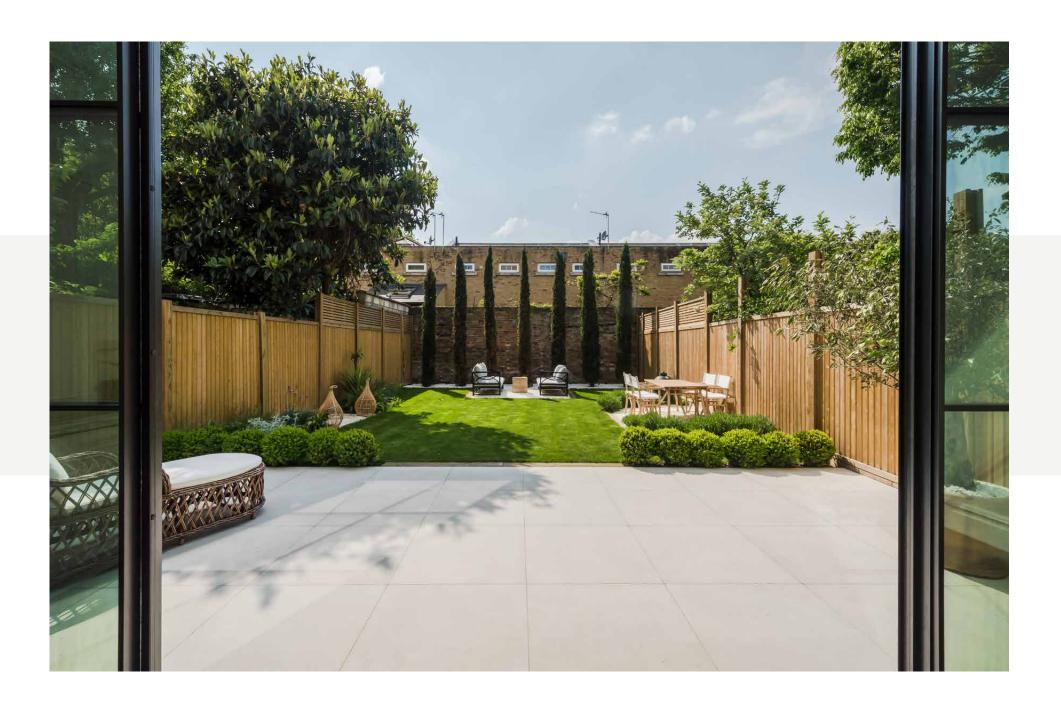

Dark wood floors continue into the kitchen and dining area, brightly illuminated through a wall of full-height Crittall glazing and generous lantern skylights. Grounding the kitchen is a large Carrara marble island, while white panelled cabinets and a large range oven are accentuated with gold handles. Eight dusty-rose chairs sit around the wooden dining table; a modish setting for entertaining. Beyond, the garden is immaculately presented across a patio and lawn. Timber fences create a sense of privacy, with seating and dining areas enlivened by dramatic Cyprus trees.