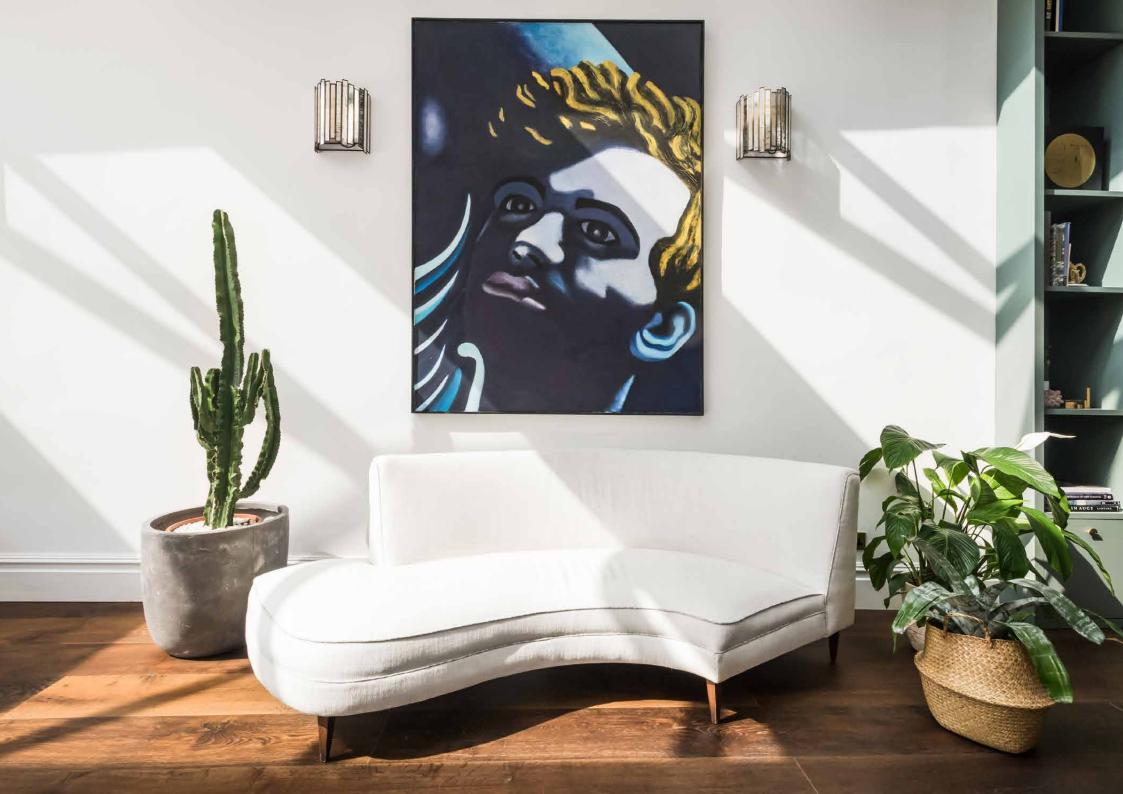

A sweeping open-plan layout characterises the ground floor. A bay window floods the reception room with light, illuminating decorative cornicing and an ornate fireplace. Furnishings are stylish yet understated, highlighting the gilded chandeliers, prints and artwork thoughtfully placed throughout. Adjacent, full-height teal-toned joinery backdrops a glossy black grand piano.