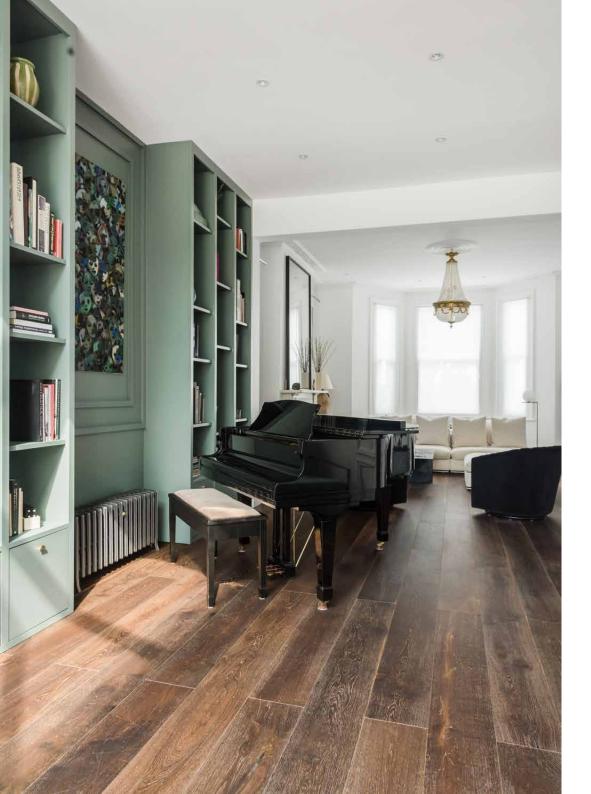

A sweeping open-plan layout characterises the ground floor. A bay window floods the reception room with light, illuminating decorative cornicing and an ornate fireplace. Furnishings are stylish yet understated, highlighting the gilded chandeliers, prints and artwork thoughtfully placed throughout. Adjacent, full-height teal-toned joinery backdrops a glossy black grand piano.