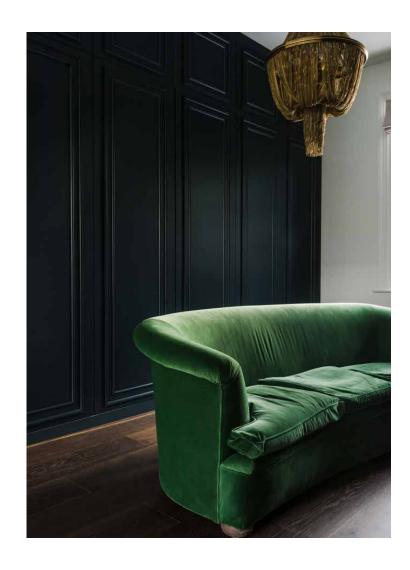

Also on the first floor, a guest bedroom suite features wooden parquet floors and a sculptural fireplace, while its bathroom showcases a freestanding tub alongside a reclaimed copper radiator. An additional guest bedroom suite takes a moodier turn with dark walls and a matching bathroom, complete with an inky freestanding tub. Elsewhere, two children's rooms — one a single, one with a bunk bed — are served by a family bathroom.