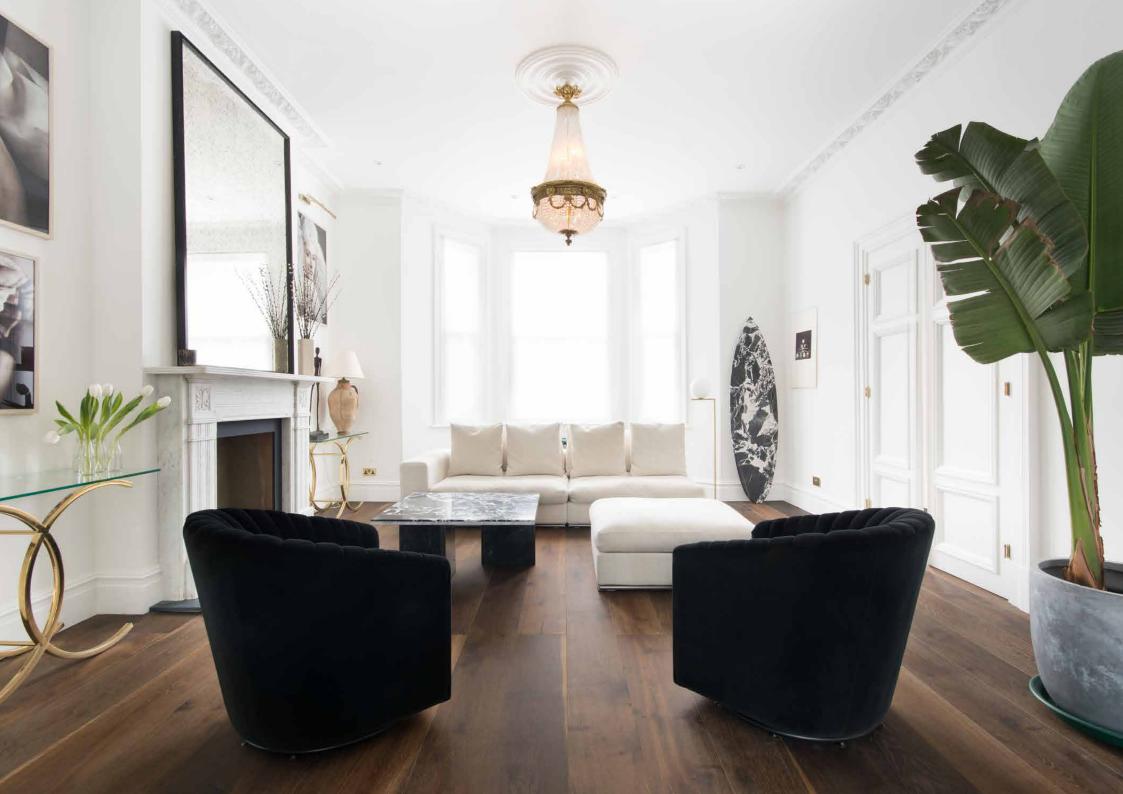

A sweeping open-plan layout characterises the ground floor. A bay window floods the reception room with light, illuminating decorative cornicing and an ornate fireplace. Furnishings are stylish yet understated, highlighting the gilded chandeliers, prints and artwork thoughtfully placed throughout. Adjacent, full-height teal-toned joinery backdrops a glossy black grand piano.