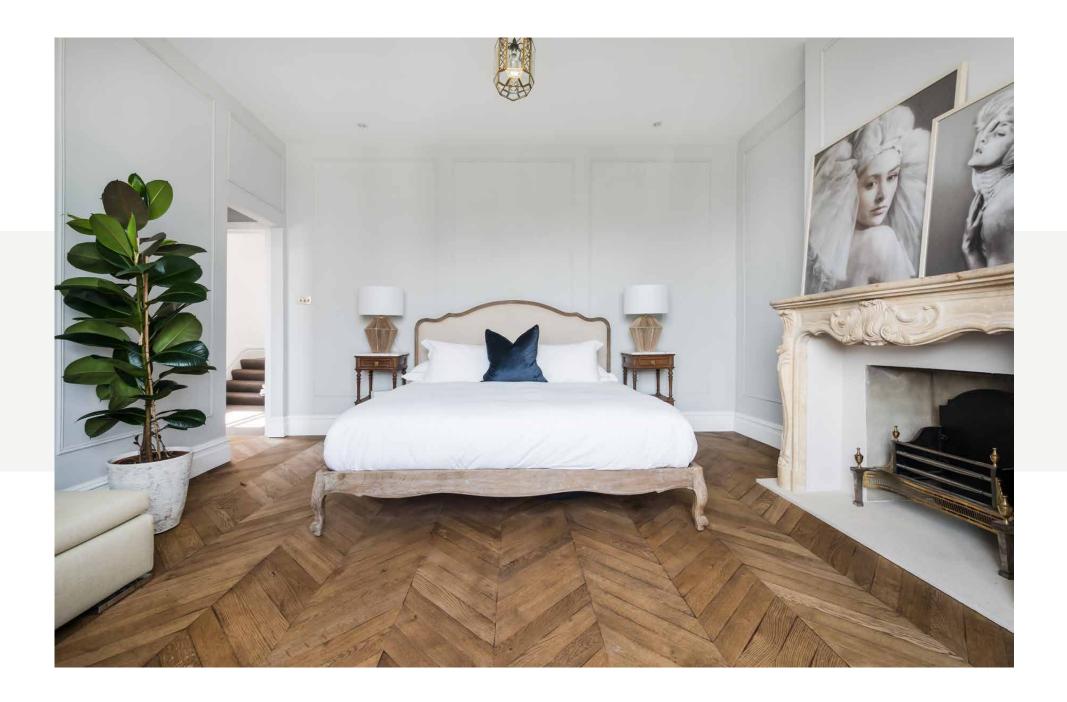

Spread over the two upper floors, each bedroom has been finished with an exceptional eye for detail and timeless interior design. The principal bedroom sprawls across the first floor, with whitewashed walls setting a calming scene for a super-king-size four-poster bed, freestanding bath and marble fireplace. Hardwood flooring flows into a dedicated dressing area with built-in wardrobes and a television. A marble-wrapped en suite can be seen through steel-framed floor-to-ceiling glass, where a shower and dual vanity are wrapped in oversized marble tiles.