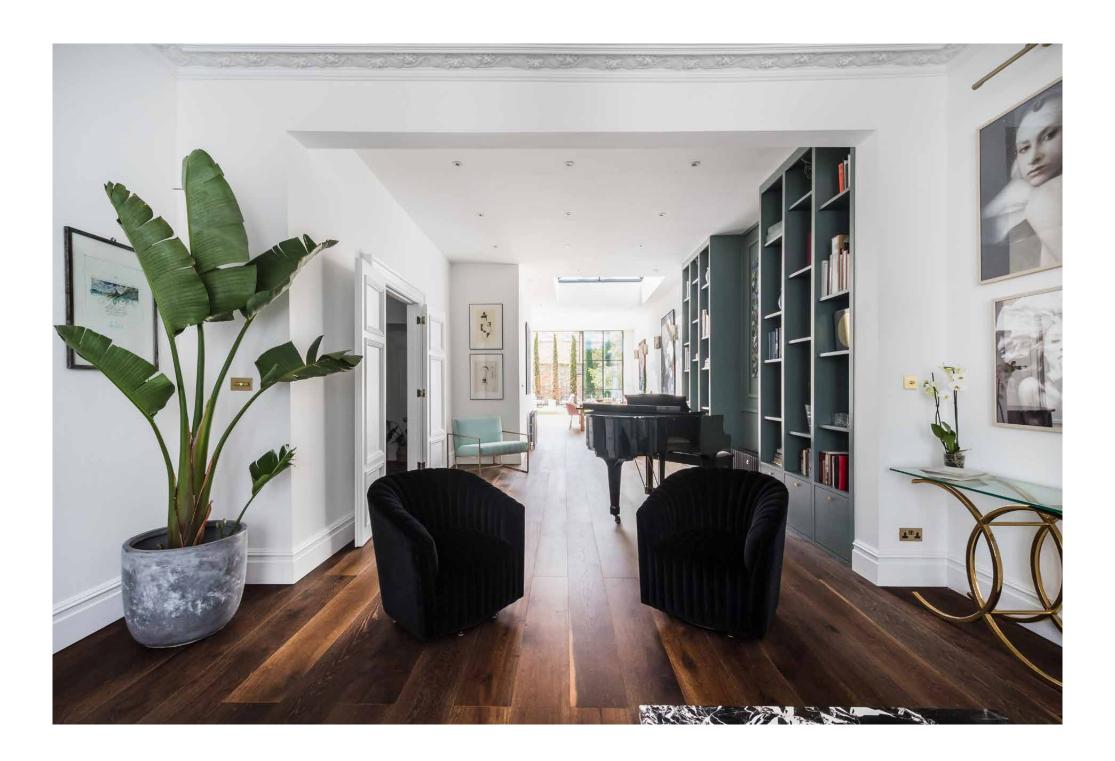

A sweeping open-plan layout characterises the ground floor. A bay window floods the reception room with light, illuminating decorative cornicing and an ornate fireplace. Furnishings are stylish yet understated, highlighting the gilded chandeliers, prints and artwork thoughtfully placed throughout. Adjacent, full-height teal-toned joinery backdrops a glossy black grand piano.