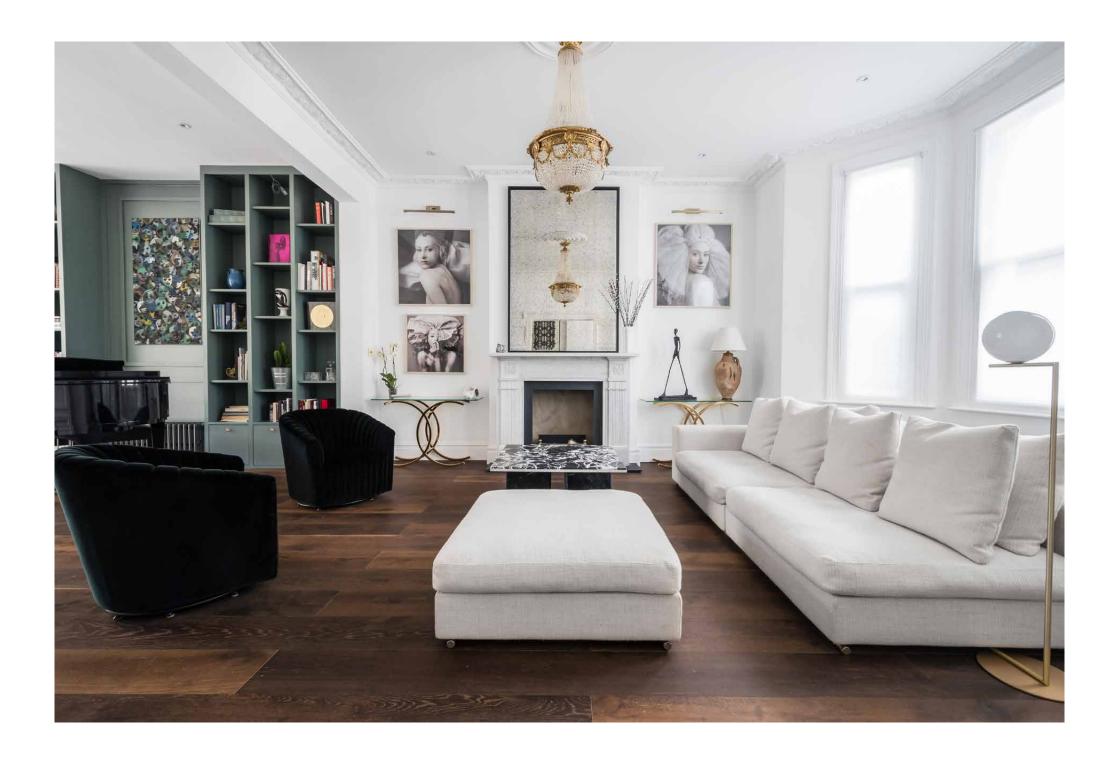

A sweeping open-plan layout characterises the ground floor. A bay window floods the reception room with light, illuminating decorative cornicing and an ornate fireplace. Furnishings are stylish yet understated, highlighting the gilded chandeliers, prints and artwork thoughtfully placed throughout. Adjacent, full-height teal-toned joinery backdrops a glossy black grand piano.