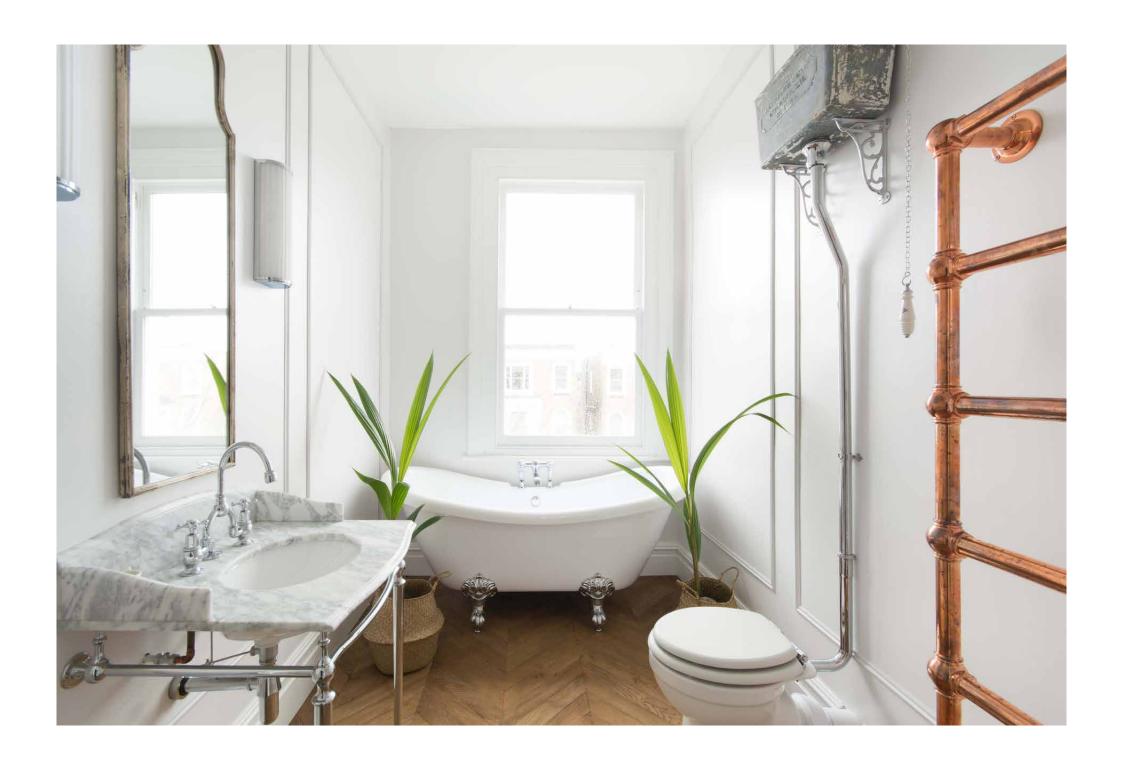

Also on the first floor, a guest bedroom suite features wooden parquet floors and a sculptural fireplace, while its bathroom showcases a freestanding tub alongside a reclaimed copper radiator. An additional guest bedroom suite takes a moodier turn with dark walls and a matching bathroom, complete with an inky freestanding tub. Elsewhere, two children's rooms — one a single, one with a bunk bed — are served by a family bathroom.