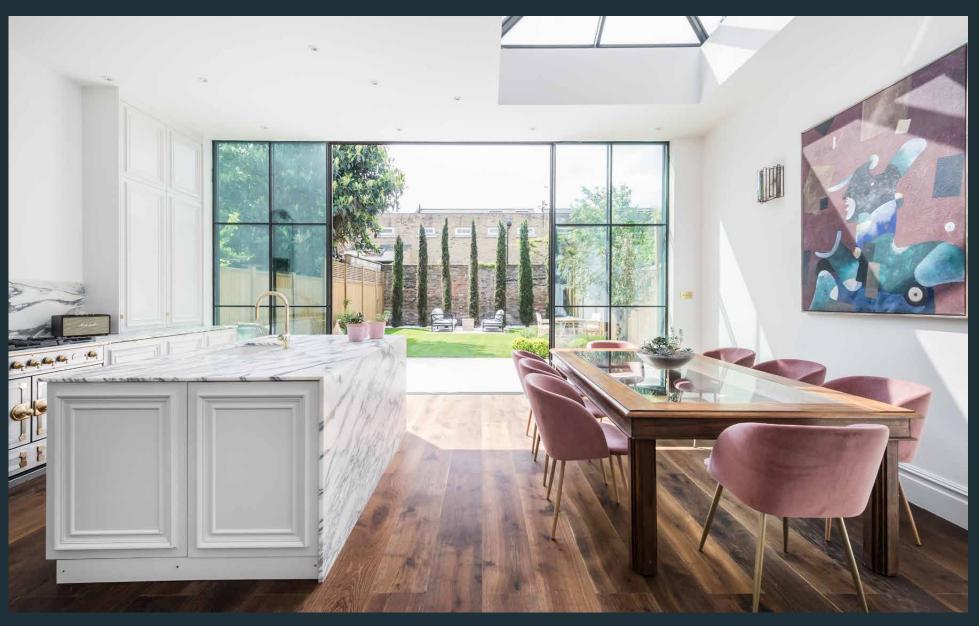

Dark wood floors continue into the kitchen and dining area, brightly illuminated through a wall of full-height Crittall glazing and generous lantern skylights. Grounding the kitchen is a large Carrara marble island, while white panelled cabinets and a large range oven are accentuated with gold handles. Eight dusty-rose chairs sit around the wooden dining table; a modish setting for entertaining. Beyond, the garden is immaculately presented across a patio and lawn. Timber fences create a sense of privacy, with seating and dining areas enlivened by dramatic Cyprus trees.