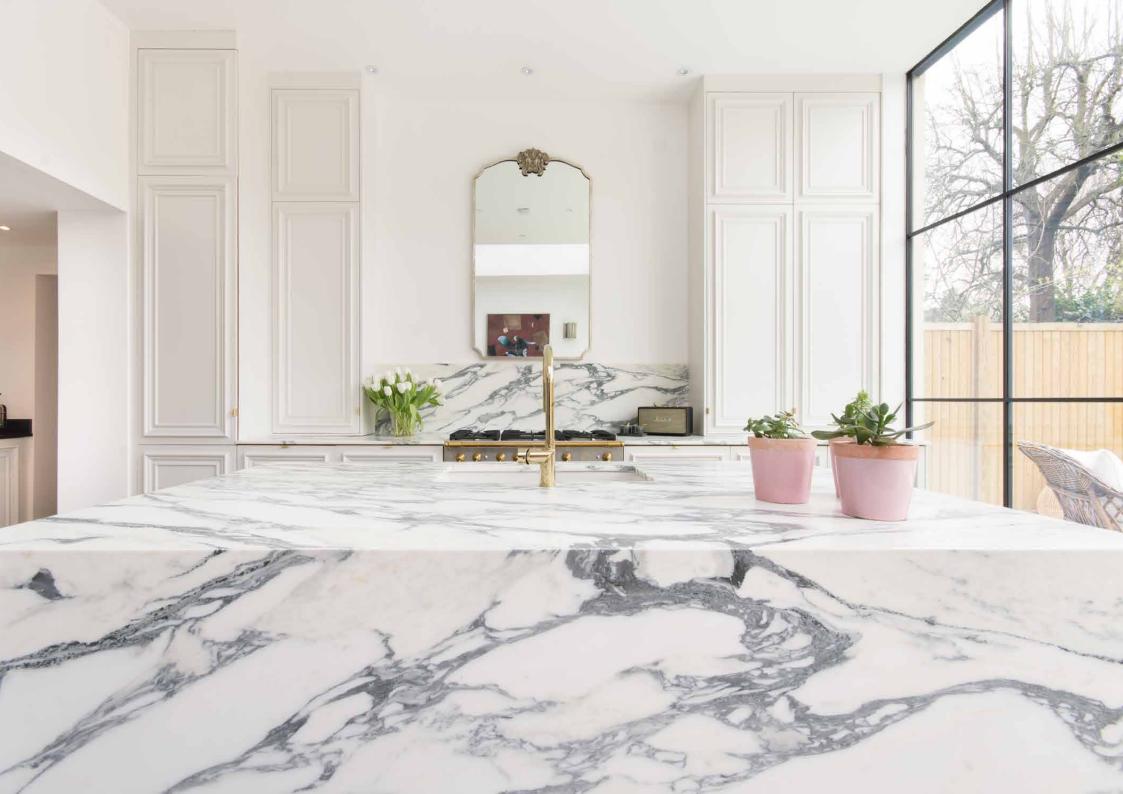

Dark wood floors continue into the kitchen and dining area, brightly illuminated through a wall of full-height Crittall glazing and generous lantern skylights. Grounding the kitchen is a large Carrara marble island, while white panelled cabinets and a large range oven are accentuated with gold handles. Eight dusty-rose chairs sit around the wooden dining table; a modish setting for entertaining. Beyond, the garden is immaculately presented across a patio and lawn. Timber fences create a sense of privacy, with seating and dining areas enlivened by dramatic Cyprus trees.