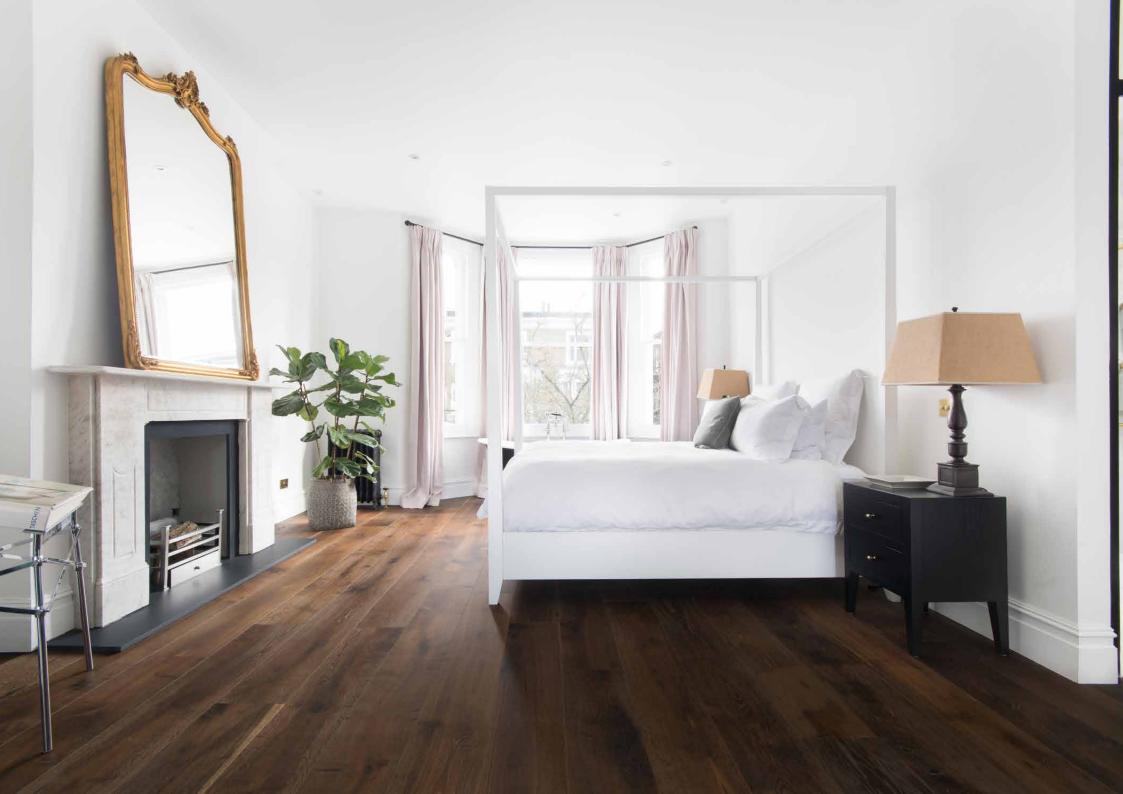

Spread over the two upper floors, each bedroom has been finished with an exceptional eye for detail and timeless interior design. The principal bedroom sprawls across the first floor, with whitewashed walls setting a calming scene for a super-king-size four-poster bed, freestanding bath and marble fireplace. Hardwood flooring flows into a dedicated dressing area with built-in wardrobes and a television. A marble-wrapped en suite can be seen through steel-framed floor-to-ceiling glass, where a shower and dual vanity are wrapped in oversized marble tiles.