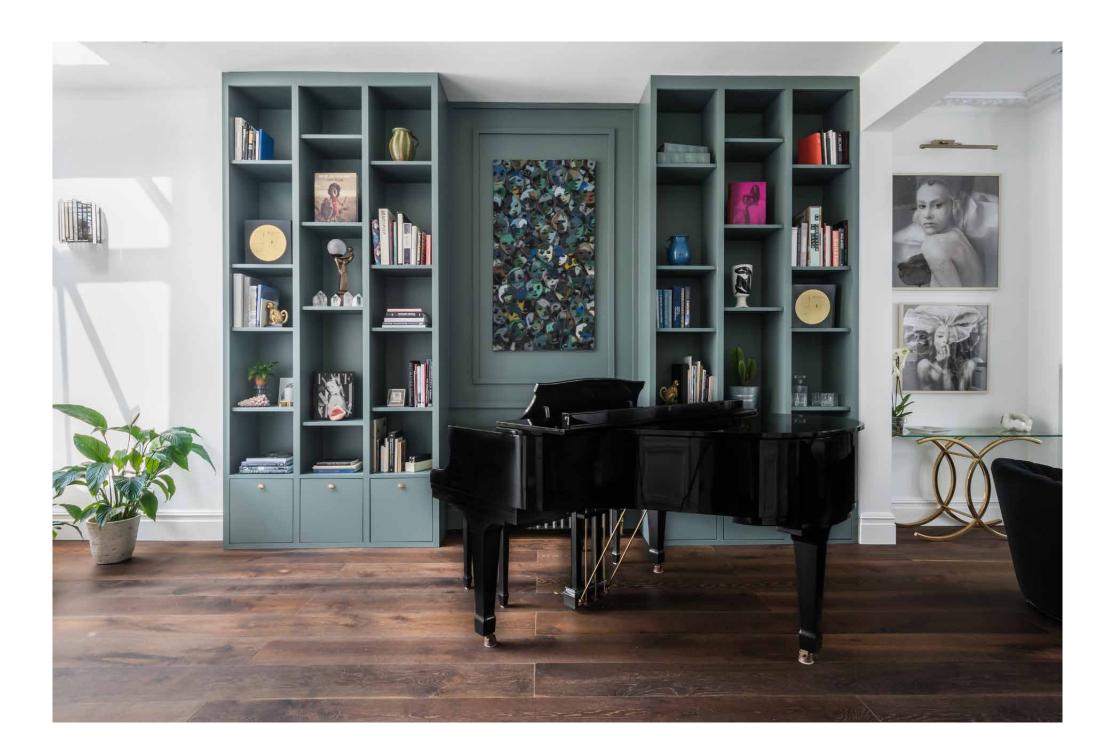

A sweeping open-plan layout characterises the ground floor. A bay window floods the reception room with light, illuminating decorative cornicing and an ornate fireplace. Furnishings are stylish yet understated, highlighting the gilded chandeliers, prints and artwork thoughtfully placed throughout. Adjacent, full-height teal-toned joinery backdrops a glossy black grand piano.