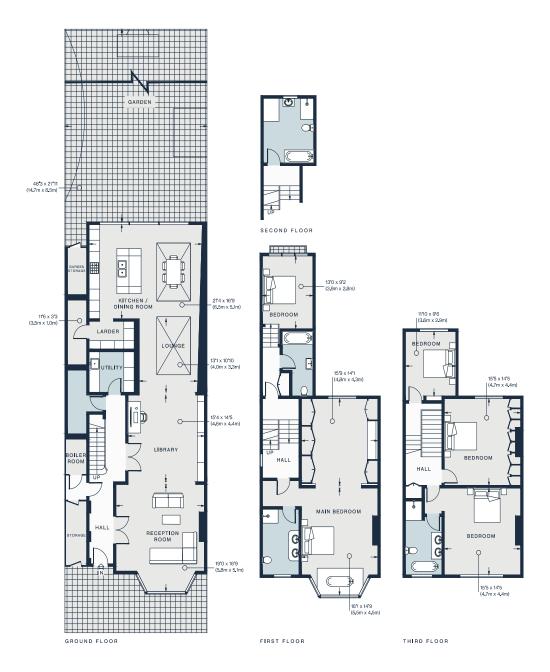

Approx. Gross Internal Area = 3385 sq ft / 314.5 sq m

## Floor plans are for illustrative purposes only and not to scale. Compliant with RICS code of measuring practice. Furniture layouts are indicative only. This property may be furnished, part-furnished or unfurnished. Please refer to your agent for details.

Approx 3,385 sq ft / 314.5 sq m EPC = Rating D Council Tax = Band G Deposit Payable - £33,000