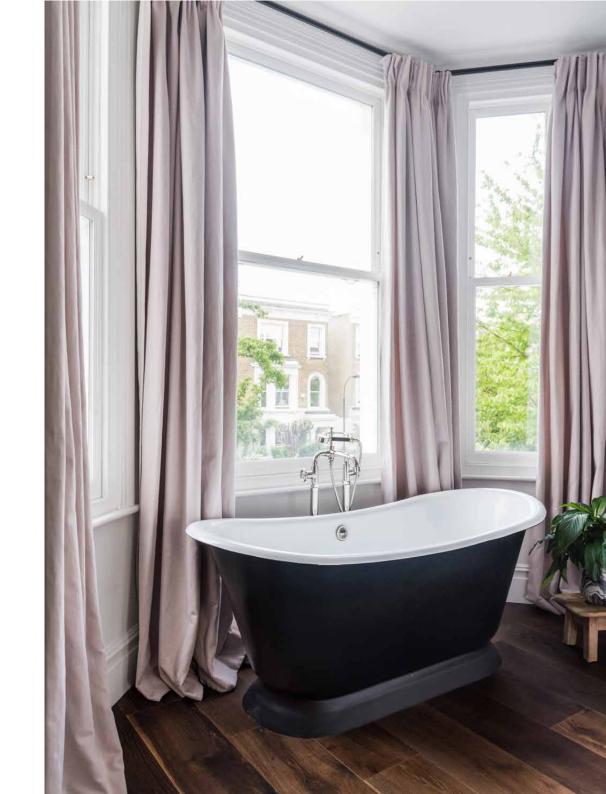

Spread over the two upper floors, each bedroom has been finished with an exceptional eye for detail and timeless interior design. The principal bedroom sprawls across the first floor, with whitewashed walls setting a calming scene for a super-king-size four-poster bed, freestanding bath and marble fireplace. Hardwood flooring flows into a dedicated dressing area with built-in wardrobes and a television. A marble-wrapped en suite can be seen through steel-framed floor-to-ceiling glass, where a shower and dual vanity are wrapped in oversized marble tiles.