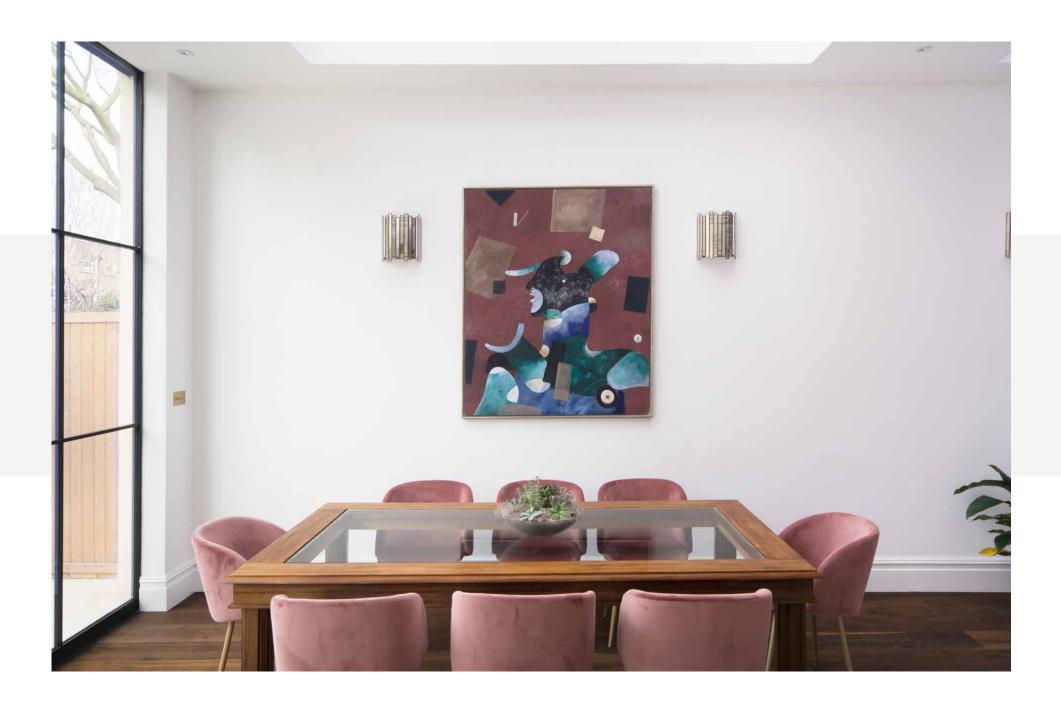

Dark wood floors continue into the kitchen and dining area, brightly illuminated through a wall of full-height Crittall glazing and generous lantern skylights. Grounding the kitchen is a large Carrara marble island, while white panelled cabinets and a large range oven are accentuated with gold handles. Eight dusty-rose chairs sit around the wooden dining table; a modish setting for entertaining. Beyond, the garden is immaculately presented across a patio and lawn. Timber fences create a sense of privacy, with seating and dining areas enlivened by dramatic Cyprus trees.