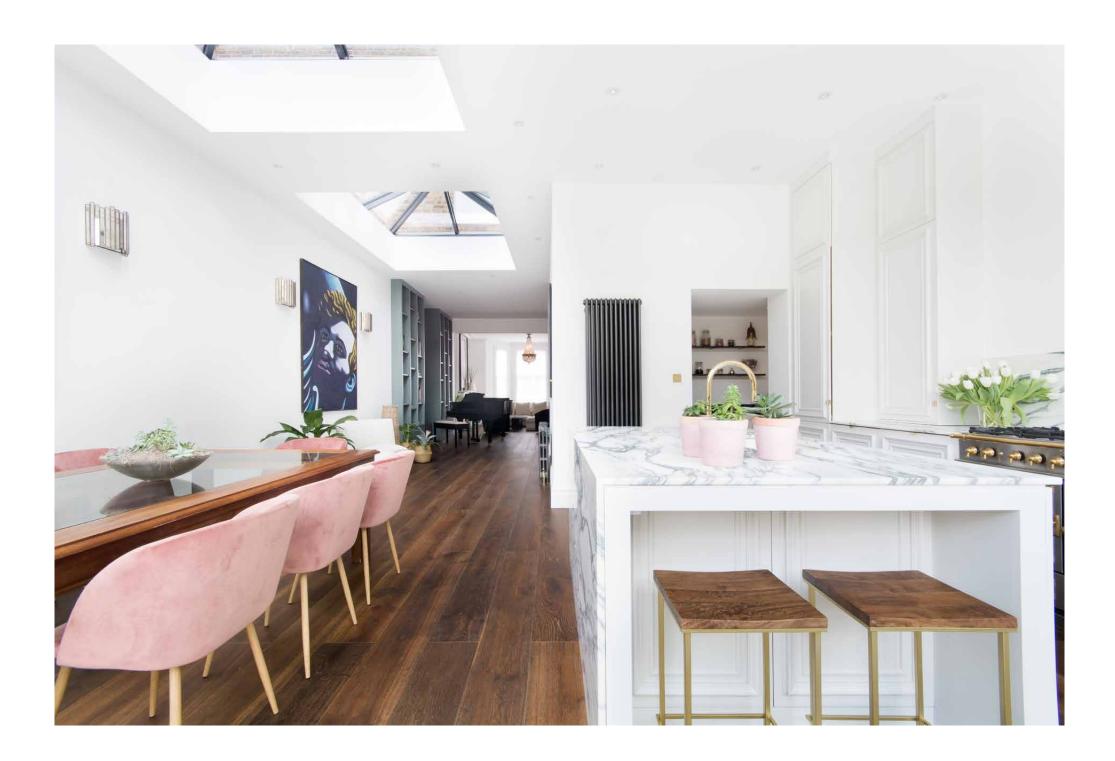

Dark wood floors continue into the kitchen and dining area, brightly illuminated through a wall of full-height Crittall glazing and generous lantern skylights. Grounding the kitchen is a large Carrara marble island, while white panelled cabinets and a large range oven are accentuated with gold handles. Eight dusty-rose chairs sit around the wooden dining table; a modish setting for entertaining. Beyond, the garden is immaculately presented across a patio and lawn. Timber fences create a sense of privacy, with seating and dining areas enlivened by dramatic Cyprus trees.