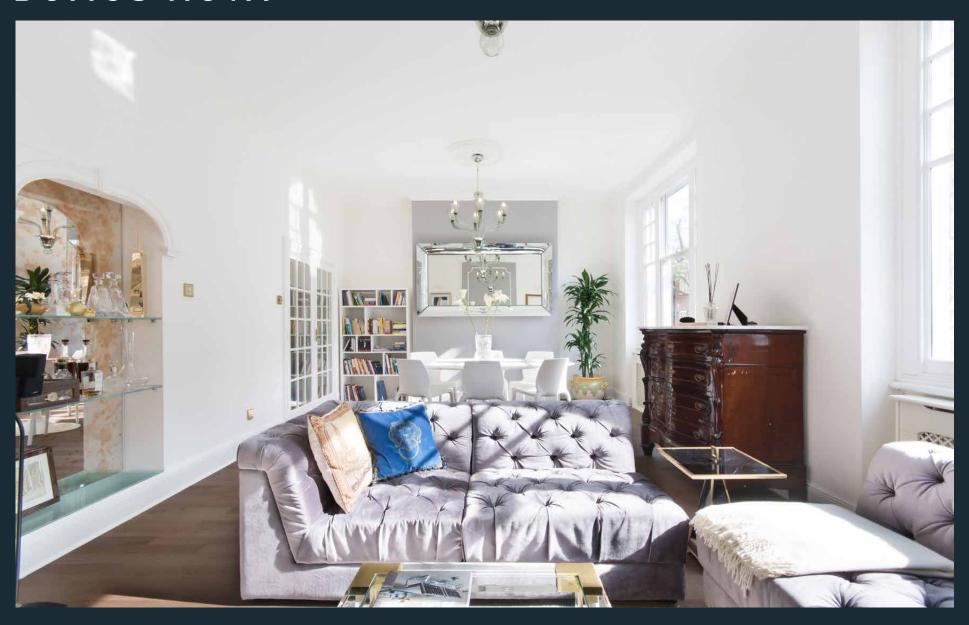

## DOMUS NOVA

Housed in a red-brick mansion block amongst the leafy avenues of Maida Vale and Little Venice, this two-bedroom apartment is a welcoming city sanctum. Set on the raised ground floor, enter a spacious reception room through double doors. It's a bright and soothing space, courtesy of high ceilings and a pair of sash windows. Warm wood floors and whitewashed walls set a minimalist backdrop for elegant furnishings, from the lilac-toned sofas to the marble dining table. Engaging focal points include a fireplace neatly engineered into a dove-grey feature wall and glass shelves backdropped by a mottled mirror – a subtly-gilded accent to the room.