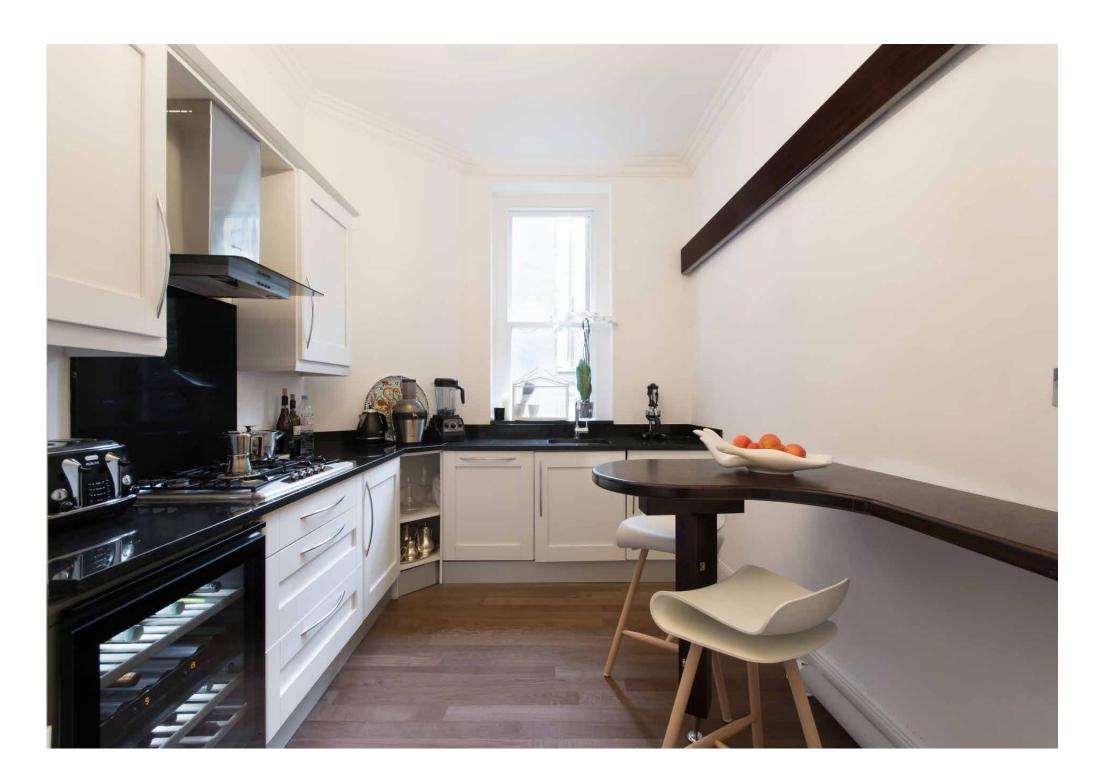

Down the corridor, a self-contained kitchen is united by a monochromatic palette and eye-catching details. White cabinets are offset by glossy-black worktops and a dedicated wine fridge. To one side, a curved breakfast bar is paired with contemporary sculptural chairs.