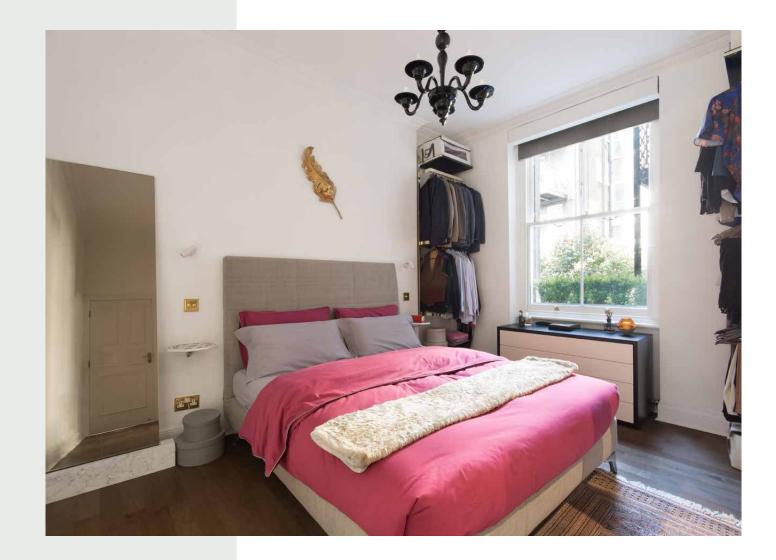

The master bedroom continues the peaceful atmosphere felt in the home's social heart. Morning light enters through a large sash window, framed on either side by exposed clothes rails. Its en suite bathroom is visible through full-height glazing, showcasing textured wall tiles alongside a freestanding charcoal sink. A guest bedroom, currently used as a dedicated dressing area, has direct access to a balcony surrounded by leafy greenery. An additional shower room features an oversized rainfall shower, wrapped in lustrous marble.