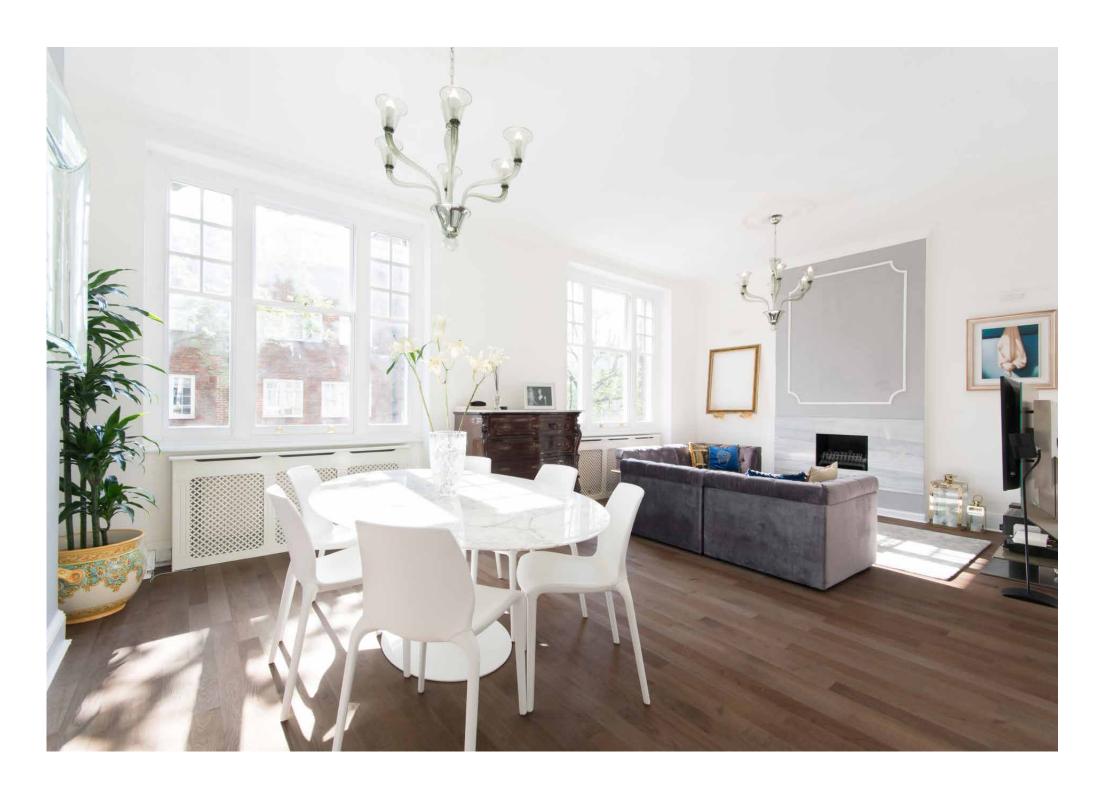

## DOMUS NOVA

Housed in a red-brick mansion block amongst the leafy avenues of Maida Vale and Little Venice, this two-bedroom apartment is a welcoming city sanctum. Set on the raised ground floor, enter a spacious reception room through double doors. It's a bright and soothing space, courtesy of high ceilings and a pair of sash windows. Warm wood floors and whitewashed walls set a minimalist backdrop for elegant furnishings, from the lilac-toned sofas to the marble dining table. Engaging focal points include a fireplace neatly engineered into a dove-grey feature wall and glass shelves backdropped by a mottled mirror – a subtly-gilded accent to the room.