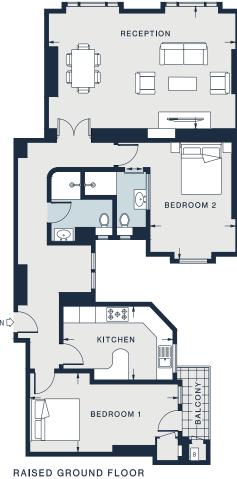

| RECEPTION                 | BEDROOM 1                 |
|---------------------------|---------------------------|
| 23'0 x 14'5 (7.0m x 4.4m) | 18'3 x 9'3 (5.5m x 2.8m)  |
|                           |                           |
| KITCHEN                   | BEDROOM 2                 |
| 13'6 x 8'7 (4.1m x 2.6m)  | 13'8 x 10'5 (4.1m x 3.2m) |

Approx. Gross Internal Area = 1062 sq ft / 98.7 sq m

Floor plans are for illustrative purposes only and not to scale. Compliant with RICS code of measuring practice. Furniture layouts are indicative only. This property may be furnished, part-furnished or unfurnished. Please refer to your agent for details.