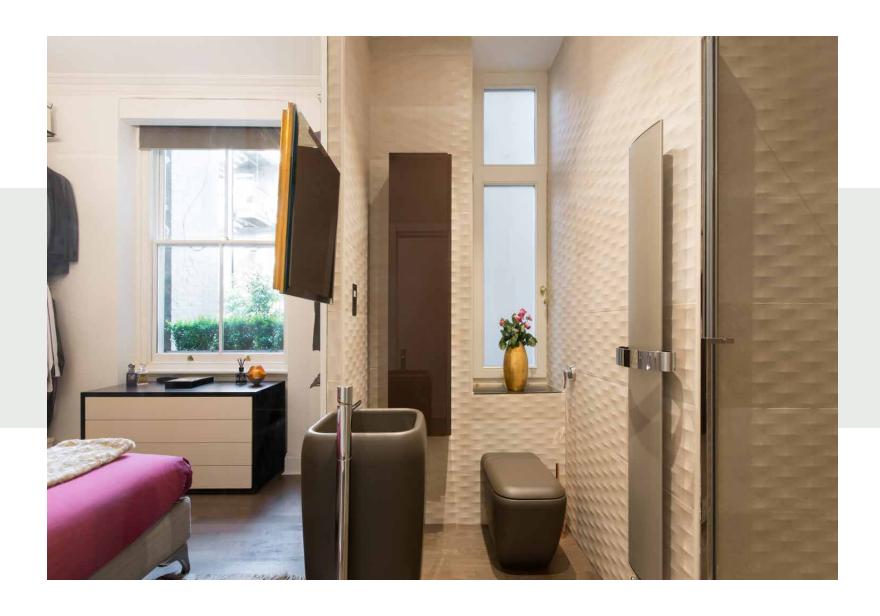

The master bedroom continues the peaceful atmosphere felt in the home's social heart. Morning light enters through a large sash window, framed on either side by exposed clothes rails. Its en suite bathroom is visible through full-height glazing, showcasing textured wall tiles alongside a freestanding charcoal sink. A guest bedroom, currently used as a dedicated dressing area, has direct access to a balcony surrounded by leafy greenery. An additional shower room features an oversized rainfall shower, wrapped in lustrous marble.