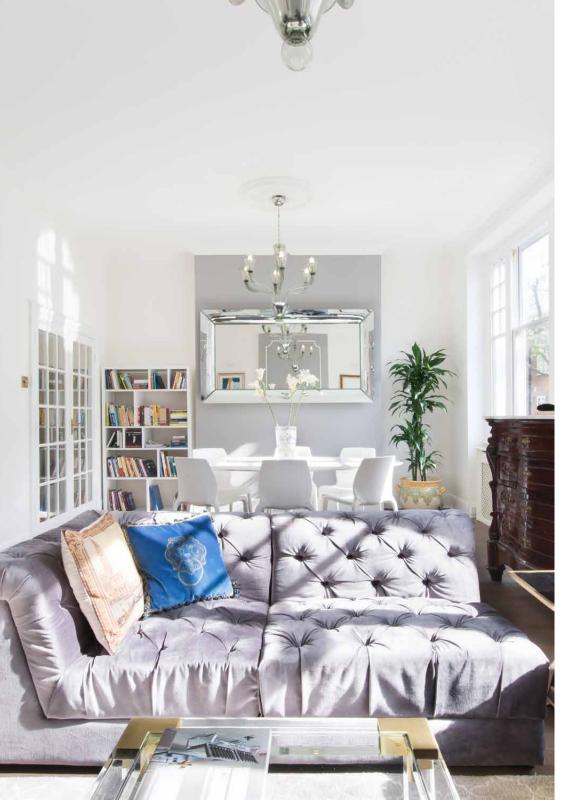

## DOMUS NOVA

Housed in a red-brick mansion block amongst the leafy avenues of Maida Vale and Little Venice, this two-bedroom apartment is a welcoming city sanctum. Set on the raised ground floor, enter a spacious reception room through double doors. It's a bright and soothing space, courtesy of high ceilings and a pair of sash windows. Warm wood floors and whitewashed walls set a minimalist backdrop for elegant furnishings, from the lilac-toned sofas to the marble dining table. Engaging focal points include a fireplace neatly engineered into a dove-grey feature wall and glass shelves backdropped by a mottled mirror – a subtly-gilded accent to the room.