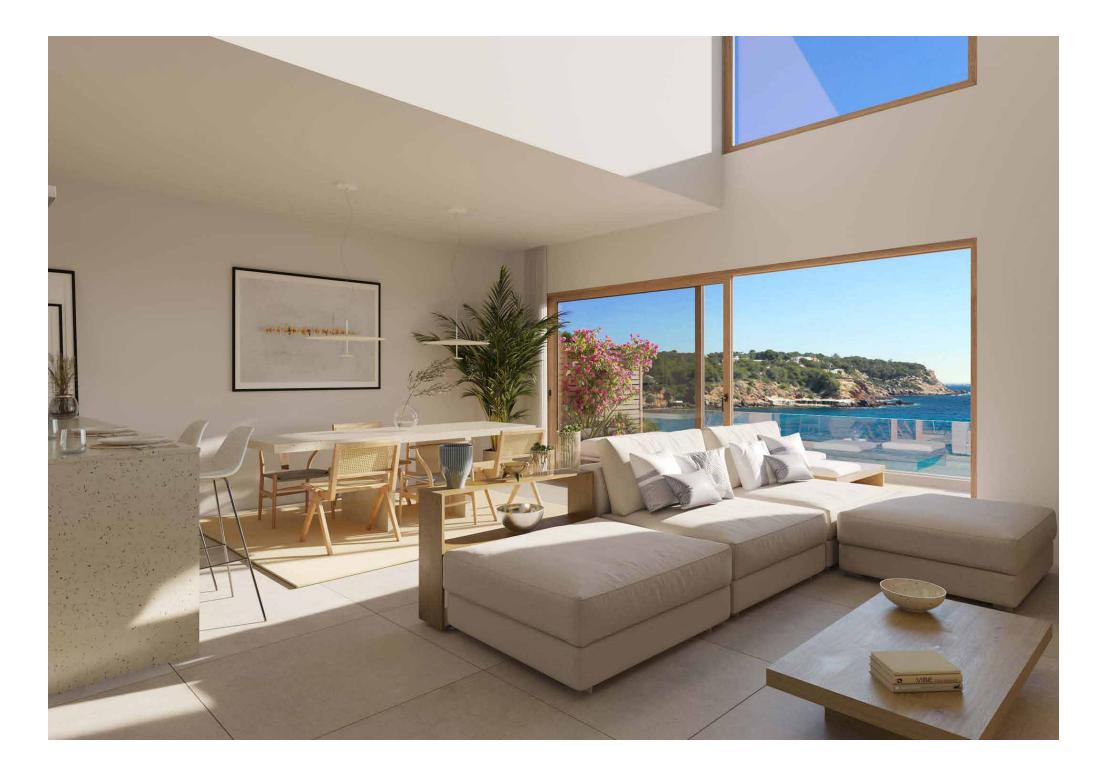

The heart of the home, a vast, double-height living space is flooded with light from picture windows framing panoramic vistas. Glazing draws back entirely, merging the interiors with a sun-drenched terrace outside—a space to make the most of the striking surrounds. Neutral tones and pared-back design elements create calm across the kitchen and dining area, complemented by large stone tiles that ground the space.