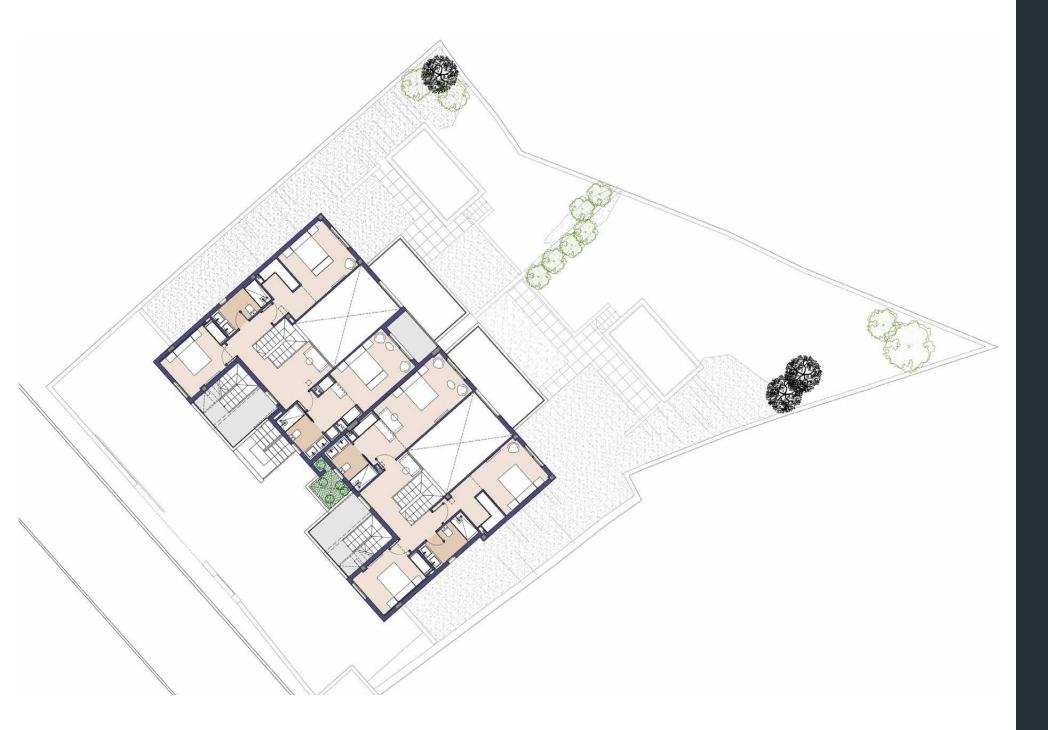

Ascending to the second floor, two spacious bedrooms sit to either side, each with dedicated dressing areas; one with an en suite bathroom. Two further bedrooms sit on the first and second floor, each restful rooms to press pause.