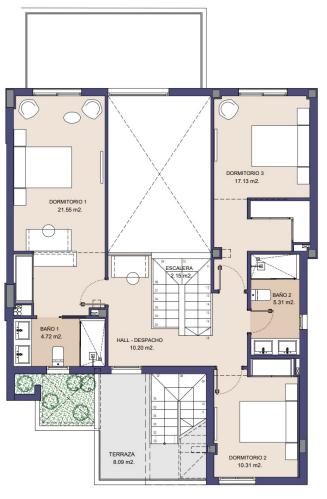

Ascending to the second floor, two spacious bedrooms sit to either side, each with dedicated dressing areas; one with an en suite bathroom. Two further bedrooms sit on the first and second floor, each restful rooms to press pause.

Type A

First Floor

Second Floor

1:150

6.00

Type B

First Floor

Second Floor

#### Sea views

Open-plan kitchen, dining and reception room Principal bedroom suite with dressing room Guest bedroom suite Two further bedrooms Shower room Swimming pool Private garden

4 bedrooms & 3 bathrooms Plot size: 346.9 sq m Build size: 175.5 sq m