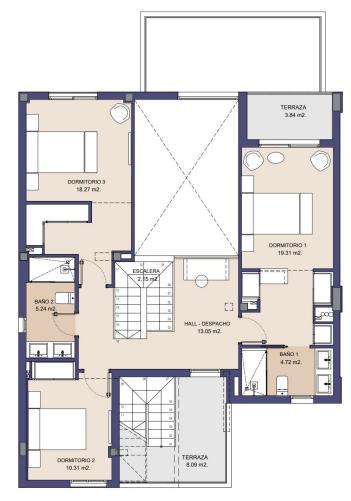

Ascending to the second floor, two spacious bedrooms sit to either side, each with dedicated dressing areas; one with an en suite bathroom. Two further bedrooms sit on the first and second floor, each restful rooms to press pause.

Type A

First Floor

Second Floor

1:150

6.00

Type B

First Floor

Second Floor

#### Sea views

Open-plan kitchen, dining and reception room Principal bedroom suite with dressing room Guest bedroom suite Two further bedrooms Shower room Swimming pool Private garden

4 bedrooms & 3 bathrooms Plot size: 346.9 sq m Build size: 175.5 sq m