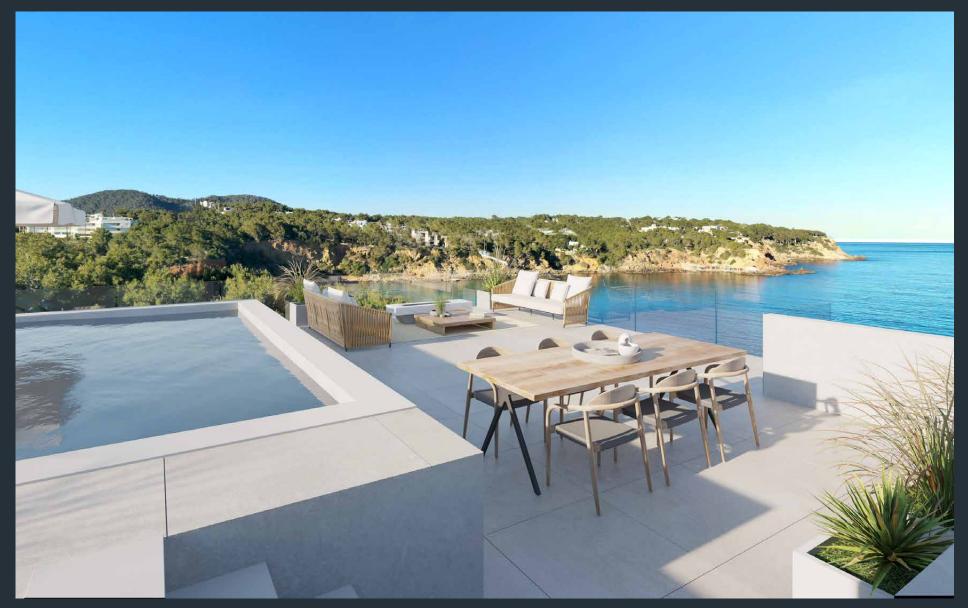

The heart of the home, a vast, double-height living space is flooded with light from picture windows framing panoramic vistas. Glazing draws back entirely, merging the interiors with a sun-drenched terrace outside—a space to make the most of the striking surrounds. Neutral tones and pared-back design elements create calm across the kitchen and dining area, complemented by large stone tiles that ground the space.

The crowning jewel of the villa, your own private oasis awaits at the top of the home. A sprawling rooftop terrace arranged for unrivalled views of the sunrise. Here, 360-degree panoramas of Cala Llenya serve as the ultimate backdrop for sunbathing or sinking into the swimming pool. A mirrored version of the penthouse is also for sale.

#### Sea views

Open-plan kitchen, dining and reception room Principal bedroom suite with dressing room Guest bedroom suite Two further bedrooms Shower room Swimming pool Private garden

4 bedrooms & 3 bathrooms Plot size: 346.9 sq m Build size: 175.5 sq m