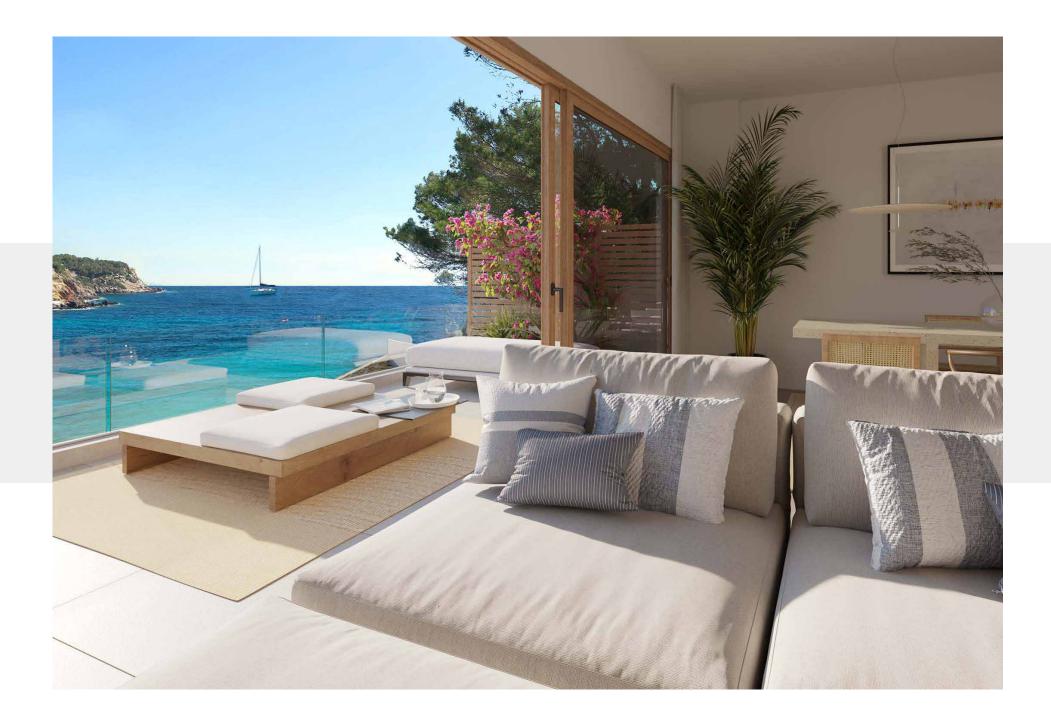

The heart of the home, a vast, double-height living space is flooded with light from picture windows framing panoramic vistas. Glazing draws back entirely, merging the interiors with a sun-drenched terrace outside—a space to make the most of the striking surrounds. Neutral tones and pared-back design elements create calm across the kitchen and dining area, complemented by large stone tiles that ground the space.

The crowning jewel of the villa, your own private oasis awaits at the top of the home. A sprawling rooftop terrace arranged for unrivalled views of the sunrise. Here, 360-degree panoramas of Cala Llenya serve as the ultimate backdrop for sunbathing or sinking into the swimming pool. A mirrored version of the penthouse is also for sale.