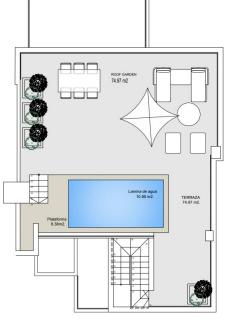

The crowning jewel of the villa, your own private oasis awaits at the top of the home. A sprawling rooftop terrace arranged for unrivalled views of the sunrise. Here, 360-degree panoramas of Cala Llenya serve as the ultimate backdrop for sunbathing or sinking into the swimming pool. A mirrored version of the penthouse is also for sale.