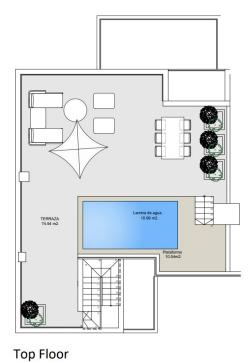

The crowning jewel of the villa, your own private oasis awaits at the top of the home. A sprawling rooftop terrace arranged for unrivalled views of the sunrise. Here, 360-degree panoramas of Cala Llenya serve as the ultimate backdrop for sunbathing or sinking into the swimming pool. A mirrored version of the penthouse is also for sale.

#### Sea views

Open-plan kitchen, dining and reception room Principal bedroom suite with dressing room Guest bedroom suite Two further bedrooms Shower room Swimming pool Private garden

4 bedrooms & 3 bathrooms Plot size: 346.9 sq m Build size: 175.5 sq m