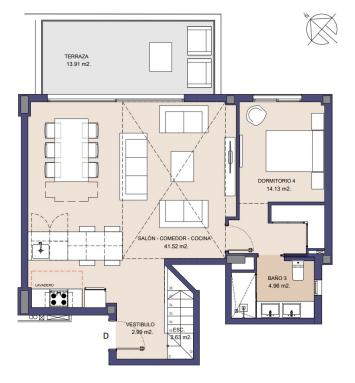

Type A

First Floor

Second Floor

1:150

6.00

Type B

First Floor

Second Floor

#### Sea views

Open-plan kitchen, dining and reception room Principal bedroom suite with dressing room Guest bedroom suite Two further bedrooms Shower room Swimming pool Private garden

4 bedrooms & 3 bathrooms Plot size: 346.9 sq m Build size: 175.5 sq m