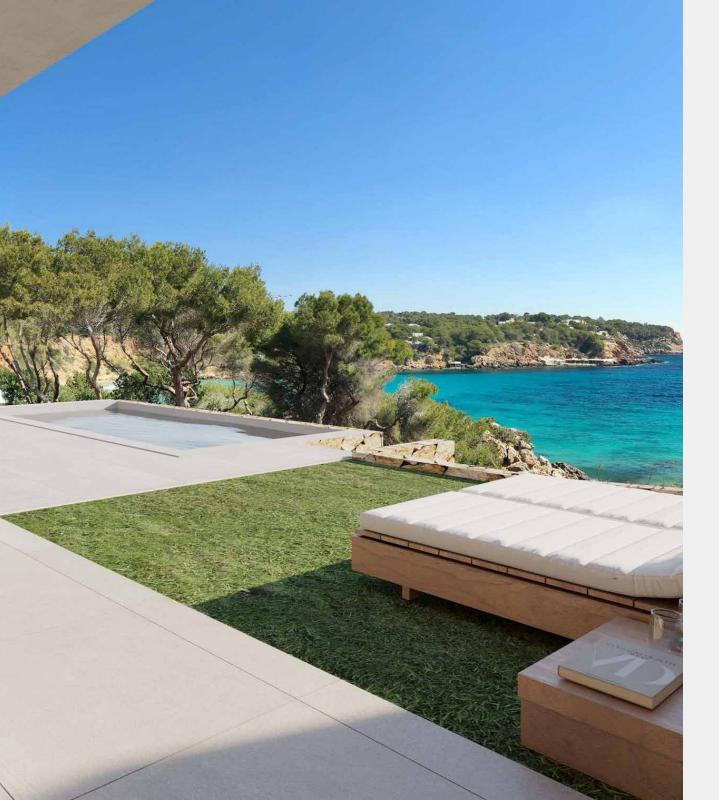

## Vida Llenya Penthouse, Cala Llenya Prices from €2.450.000

Frontline to Cala Llenya's shores, enjoy the unrivalled sea and sunrise views from this four-bedroom duplex penthouse for sale. Uninterrupted ocean views elevate the everyday at this boutique development, tailor-made to capture Ibiza's laid-back way of life. Scheduled for completion by 2026, step inside to take in the sweeping panoramas and interiors configured for relaxation.

The heart of the home, a vast, double-height living space is flooded with light from picture windows framing panoramic vistas. Glazing draws back entirely, merging the interiors with a sun-drenched terrace outside—a space to make the most of the striking surrounds. Neutral tones and pared-back design elements create calm across the kitchen and dining area, complemented by large stone tiles that ground the space.

The crowning jewel of the villa, your own private oasis awaits at the top of the home. A sprawling rooftop terrace arranged for unrivalled views of the sunrise. Here, 360-degree panoramas of Cala Llenya serve as the ultimate backdrop for sunbathing or sinking into the swimming pool. A mirrored version of the penthouse is also for sale.

#### Sea views

Open-plan kitchen, dining and reception room Principal bedroom suite with dressing room Guest bedroom suite Two further bedrooms Shower room Swimming pool Private garden

4 bedrooms & 3 bathrooms Plot size: 346.9 sq m Build size: 175.5 sq m