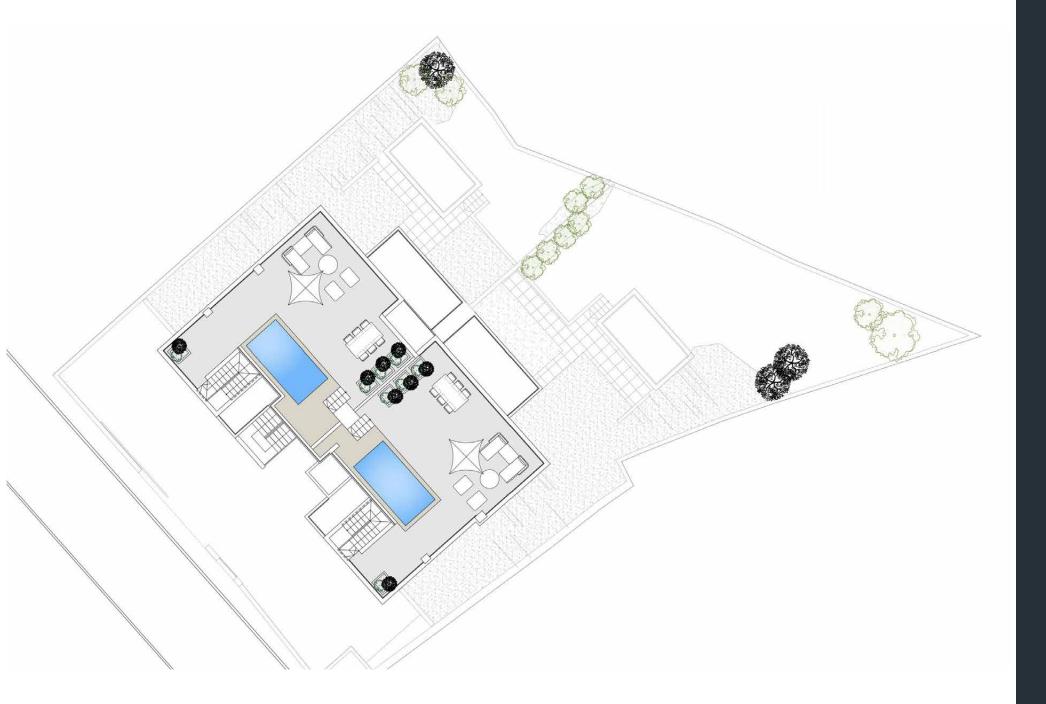

The crowning jewel of the villa, your own private oasis awaits at the top of the home. A sprawling rooftop terrace arranged for unrivalled views of the sunrise. Here, 360-degree panoramas of Cala Llenya serve as the ultimate backdrop for sunbathing or sinking into the swimming pool. A mirrored version of the penthouse is also for sale.

#### Sea views

Open-plan kitchen, dining and reception room Principal bedroom suite with dressing room Guest bedroom suite Two further bedrooms Shower room Swimming pool Private garden

4 bedrooms & 3 bathrooms Plot size: 346.9 sq m Build size: 175.5 sq m