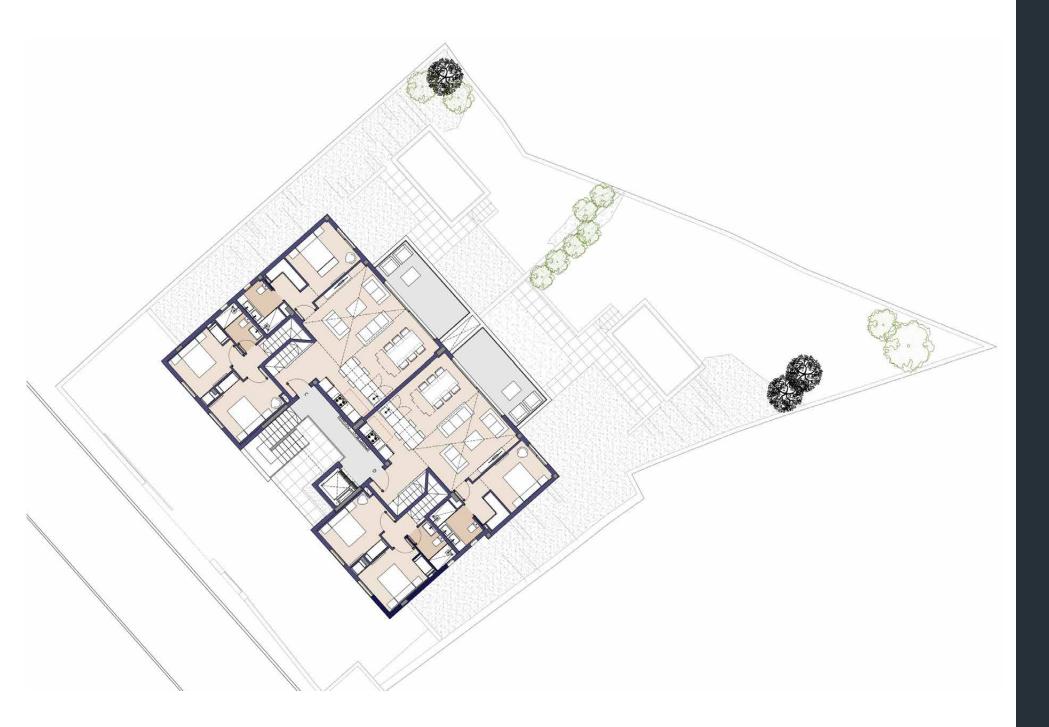

Ascending to the second floor, two spacious bedrooms sit to either side, each with dedicated dressing areas; one with an en suite bathroom. Two further bedrooms sit on the first and second floor, each restful rooms to press pause.