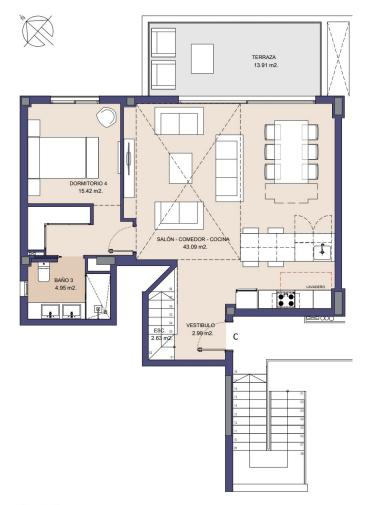

The heart of the home, a vast, double-height living space is flooded with light from picture windows framing panoramic vistas. Glazing draws back entirely, merging the interiors with a sun-drenched terrace outside—a space to make the most of the striking surrounds. Neutral tones and pared-back design elements create calm across the kitchen and dining area, complemented by large stone tiles that ground the space.

Ascending to the second floor, two spacious bedrooms sit to either side, each with dedicated dressing areas; one with an en suite bathroom. Two further bedrooms sit on the first and second floor, each restful rooms to press pause.

#### Sea views

Open-plan kitchen, dining and reception room Principal bedroom suite with dressing room Guest bedroom suite Two further bedrooms Shower room Swimming pool Private garden

4 bedrooms & 3 bathrooms Plot size: 346.9 sq m Build size: 175.5 sq m