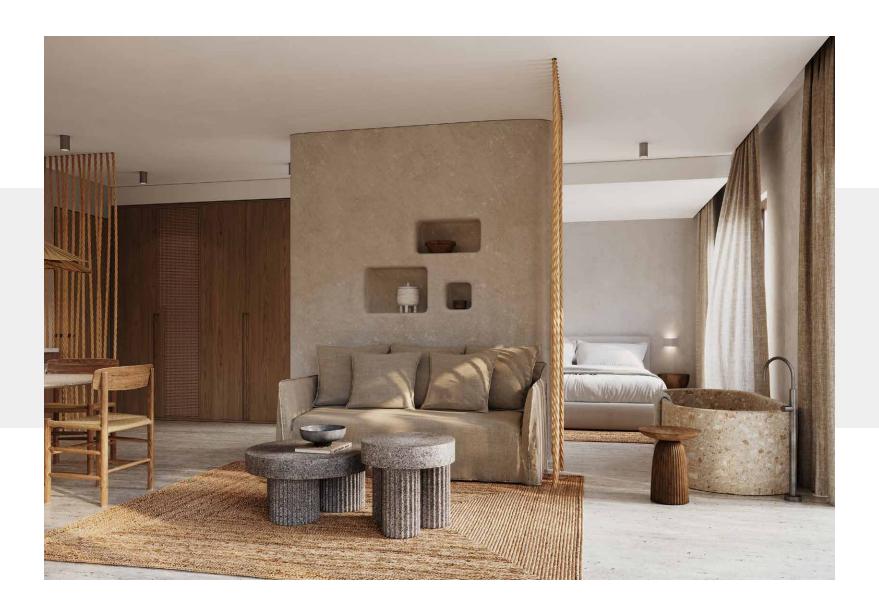

Finished in an earthy palette of stone and plaster shades, expect a soothing backdrop geared towards rest and relaxation, with semi-open-plan layouts that keep interiors bright and airy. Expect decadent stone bathtubs, tactile plaster and rattan – organic materials that feel at one with the apartment's beachside location.

CGIs are for illustrative purposes only and do not necessarily represent final specification.