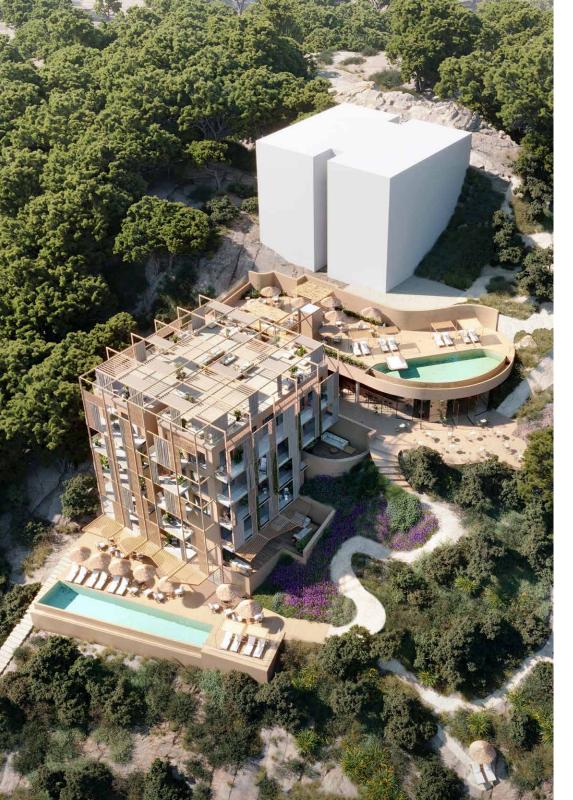

Set just above the beach, Casa Mar Investment comprises 25 one- and two-bedroom apartments for sale, each of which are fully managed as part of a luxury hotel complex. This enables owners to benefit from year-round income, as well as a share of all revenue streams from the hotel's outlets.

Available for personal use up to eight weeks per year, the apartments have been thoughtfully conceived to showcase the best of the surrounding panoramas. Balconies and terraces enable you to follow the progression of the sun throughout the day, while expansive glazing brings the outside in from all directions.

Divide your time between two terraces, each with spectacular infinity pools that melt into the ocean, or the spa. To explore the surrounding cove, charter the hotel's yacht in search of secluded beaches, or take the private path down to the sands of Cala Llonga. Come evenings, savour fine dining at the onsite destination restaurant or cocktails at the scenic bar.