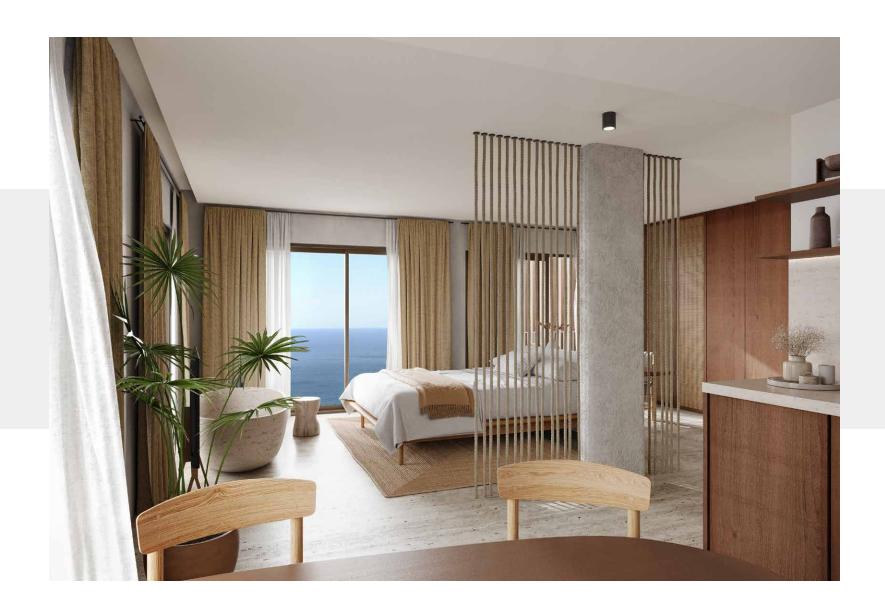

Available for personal use up to eight weeks per year, the apartments have been thoughtfully conceived to showcase the best of the surrounding panoramas. Balconies and terraces enable you to follow the progression of the sun throughout the day, while expansive glazing brings the outside in from all directions.

Finished in an earthy palette of stone and plaster shades, expect a soothing backdrop geared towards rest and relaxation, with semi-open-plan layouts that keep interiors bright and airy. Expect decadent stone bathtubs, tactile plaster and rattan – organic materials that feel at one with the apartment's beachside location.