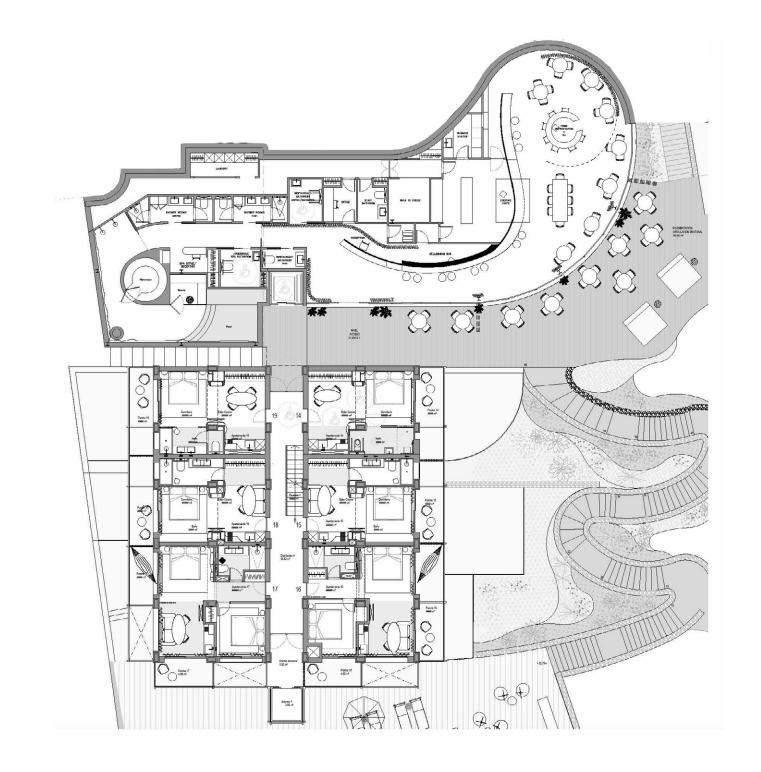

The real draw, however, is the range of amenities on offer and the unrivalled guest experience, with an array of exclusive benefits available to owners – from gastronomic experiences to sommelier-selected wines.

Divide your time between two terraces, each with spectacular infinity pools that melt into the ocean, or the spa. To explore the surrounding cove, charter the hotel's yacht in search of secluded beaches, or take the private path down to the sands of Cala Llonga. Come evenings, savour fine dining at the onsite destination restaurant or cocktails at the scenic bar.

## Schedule of Accomodation

| PROPERTY<br>NUMBER | LIVING/ AL<br>FRESCO M <sup>2</sup> | ADDITIONAL<br>TERRACE M <sup>2</sup> | TOTAL<br>LIVING M <sup>2</sup> | NO. OF<br>BEDROOMS | FLOOR        | VIEWS                   | PREVIEW<br>PRICE |
|--------------------|-------------------------------------|--------------------------------------|--------------------------------|--------------------|--------------|-------------------------|------------------|
| 1                  | 45                                  | 32                                   | 77                             | 1                  | Ground Floor | Ocean & Beach           | 795,000          |
| 2                  | 50                                  | 7                                    | 57                             | 1                  | Ground Floor | Ocean & Beach           | 832,500          |
| 3                  | 53                                  | 15                                   | 68                             | 1                  | Ground Floor | Ocean & Beach           | 865,900          |
| 4                  | 48                                  |                                      | 48                             | 1                  | First Floor  | Ocean & Beach           | 785,500          |
| 5                  | 50                                  |                                      | 50                             | 1                  | First Floor  | Ocean & Beach           | 822,500          |
| 6                  | 45                                  |                                      | 45                             | 1                  | First Floor  | Ocean & Beach           | 720,900          |
| 7                  | 47                                  | 9                                    | 56                             | 1                  | First Floor  | Lateral Ocean & Beach   | 705,900          |
| 8                  | 45                                  | 18                                   | 63                             | 1                  | Second Floor | Ocean & Beach           | 763,500          |
| 9                  | 44                                  |                                      | 44                             | 1                  | Second Floor | Ocean & Beach           | 730,900          |
| 10                 | 61                                  |                                      | 61                             | 2                  | Second Floor | Panoramic Ocean & Beach | 1,075,900        |
| 11                 | 60                                  |                                      | 60                             | 2                  | Second Floor | Panoramic Ocean & Beach | 1,033,500        |
| 12                 | 45                                  |                                      | 45                             | 1                  | Second Floor | Lateral Ocean & Beach   | 662,900          |
| 13                 | 46                                  | 26                                   | 72                             | 1                  | Second Floor | Lateral Ocean & Beach   | 721,900          |
| 14                 | 45                                  |                                      | 45                             | 1                  | Third Floor  | Ocean & Beach           | 744,500          |
| 15                 | 45                                  |                                      | 45                             | 1                  | Third Floor  | Ocean & Beach           | 735,000          |
| 16                 | 64                                  |                                      | 64                             | 2                  | Third Floor  | Panoramic Ocean & Beach | 1,121,500        |
| 17                 | 60                                  |                                      | 60                             | 2                  | Third Floor  | Panoramic Ocean & Beach | 1,052,500        |
| 18                 | 45                                  |                                      | 45                             | 1                  | Third Floor  | Lateral Ocean & Beach   | 684,000          |
| 19                 | 46                                  |                                      | 46                             | 9                  | Third Floor  | Lateral Ocean & Beach   | 701,900          |
| 20                 | 45                                  |                                      | 45                             | 1                  | Top Floor    | Ocean & Beach           | 744,000          |
| 21                 | 45                                  |                                      | 45                             | 1                  | Top Floor    | Ocean & Beach           | 734,500          |
| 22                 | 64                                  |                                      | 64                             | 2                  | Top Floor    | Panoramic Ocean & Beach | 1,121,500        |
| 23                 | 64                                  |                                      | 64                             | 2                  | Top Floor    | Panoramic Ocean & Beach | 1,052,500        |
| 24                 | 45                                  |                                      | 45                             | 1                  | Top Floor    | Lateral Ocean & Beach   | 684,000          |
| 25                 | 46                                  |                                      | 46                             | 1                  | Top Floor    | Lateral Ocean & Beach   | 701,900          |