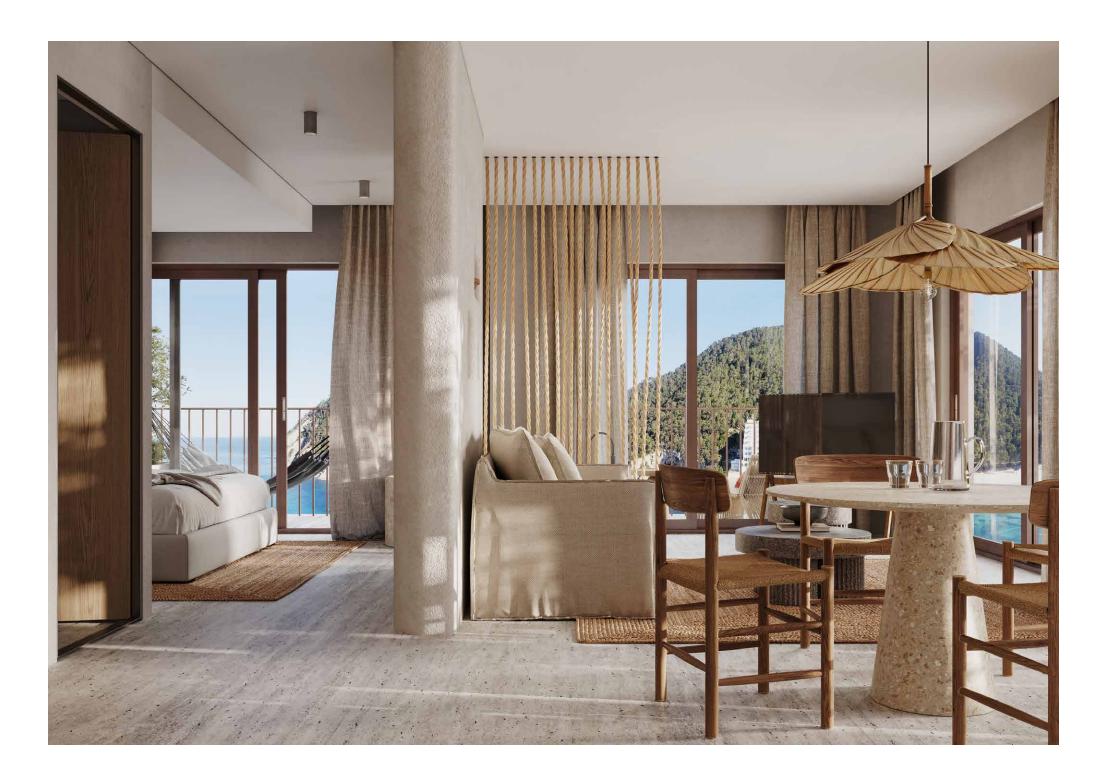

Available for personal use up to eight weeks per year, the apartments have been thoughtfully conceived to showcase the best of the surrounding panoramas. Balconies and terraces enable you to follow the progression of the sun throughout the day, while expansive glazing brings the outside in from all directions.

Finished in an earthy palette of stone and plaster shades, expect a soothing backdrop geared towards rest and relaxation, with semi-open-plan layouts that keep interiors bright and airy. Expect decadent stone bathtubs, tactile plaster and rattan – organic materials that feel at one with the apartment's beachside location.