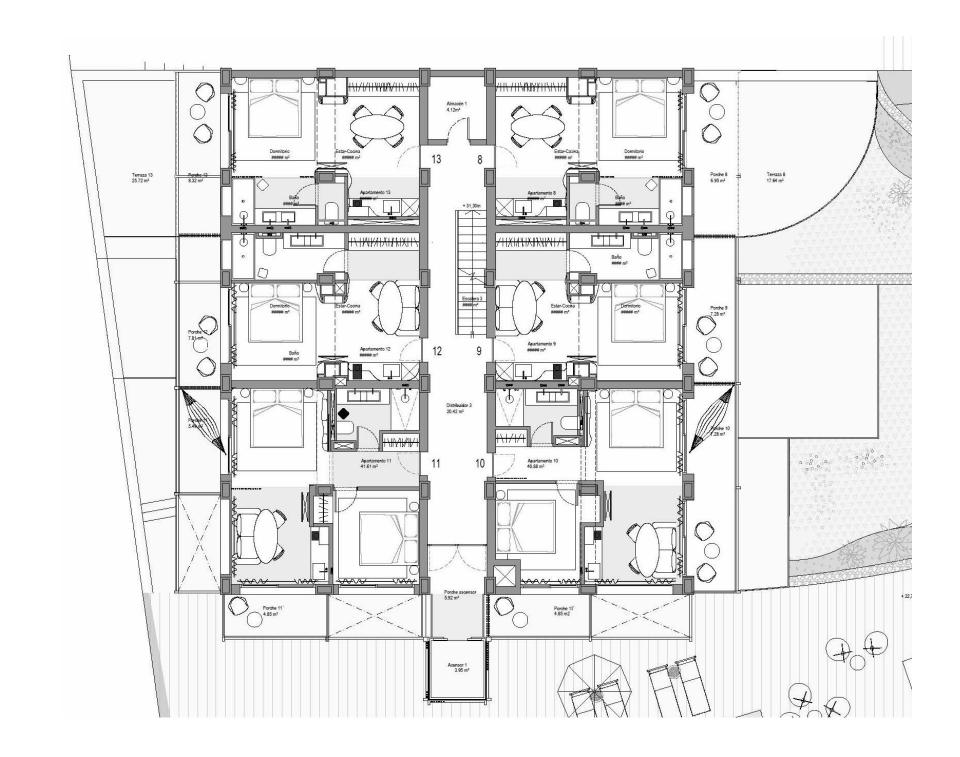

## Schedule of Accomodation

| PROPERTY<br>NUMBER | LIVING/ AL<br>FRESCO M <sup>2</sup> | ADDITIONAL<br>TERRACE M <sup>2</sup> | TOTAL<br>LIVING M <sup>2</sup> | NO. OF<br>BEDROOMS | FLOOR        | VIEWS                   | PREVIEW<br>PRICE |
|--------------------|-------------------------------------|--------------------------------------|--------------------------------|--------------------|--------------|-------------------------|------------------|
| 1                  | 45                                  | 32                                   | 77                             | 1                  | Ground Floor | Ocean & Beach           | 795,000          |
| 2                  | 50                                  | 7                                    | 57                             | 1                  | Ground Floor | Ocean & Beach           | 832,500          |
| 3                  | 53                                  | 15                                   | 68                             | 1                  | Ground Floor | Ocean & Beach           | 865,900          |
| 4                  | 48                                  |                                      | 48                             | 1                  | First Floor  | Ocean & Beach           | 785,500          |
| 5                  | 50                                  |                                      | 50                             | 1                  | First Floor  | Ocean & Beach           | 822,500          |
| 6                  | 45                                  |                                      | 45                             | 1                  | First Floor  | Ocean & Beach           | 720,900          |
| 7                  | 47                                  | 9                                    | 56                             | 1                  | First Floor  | Lateral Ocean & Beach   | 705,900          |
| 8                  | 45                                  | 18                                   | 63                             | 1                  | Second Floor | Ocean & Beach           | 763,500          |
| 9                  | 44                                  |                                      | 44                             | 1                  | Second Floor | Ocean & Beach           | 730,900          |
| 10                 | 61                                  |                                      | 61                             | 2                  | Second Floor | Panoramic Ocean & Beach | 1,075,900        |
| 11                 | 60                                  |                                      | 60                             | 2                  | Second Floor | Panoramic Ocean & Beach | 1,033,500        |
| 12                 | 45                                  |                                      | 45                             | 1                  | Second Floor | Lateral Ocean & Beach   | 662,900          |
| 13                 | 46                                  | 26                                   | 72                             | 1                  | Second Floor | Lateral Ocean & Beach   | 721,900          |
| 14                 | 45                                  |                                      | 45                             | 1                  | Third Floor  | Ocean & Beach           | 744,500          |
| 15                 | 45                                  |                                      | 45                             | 1                  | Third Floor  | Ocean & Beach           | 735,000          |
| 16                 | 64                                  |                                      | 64                             | 2                  | Third Floor  | Panoramic Ocean & Beach | 1,121,500        |
| 17                 | 60                                  |                                      | 60                             | 2                  | Third Floor  | Panoramic Ocean & Beach | 1,052,500        |
| 18                 | 45                                  |                                      | 45                             | 1                  | Third Floor  | Lateral Ocean & Beach   | 684,000          |
| 19                 | 46                                  |                                      | 46                             | 9                  | Third Floor  | Lateral Ocean & Beach   | 701,900          |
| 20                 | 45                                  |                                      | 45                             | 1                  | Top Floor    | Ocean & Beach           | 744,000          |
| 21                 | 45                                  |                                      | 45                             | 1                  | Top Floor    | Ocean & Beach           | 734,500          |
| 22                 | 64                                  |                                      | 64                             | 2                  | Top Floor    | Panoramic Ocean & Beach | 1,121,500        |
| 23                 | 64                                  |                                      | 64                             | 2                  | Top Floor    | Panoramic Ocean & Beach | 1,052,500        |
| 24                 | 45                                  |                                      | 45                             | 1                  | Top Floor    | Lateral Ocean & Beach   | 684,000          |
| 25                 | 46                                  |                                      | 46                             | 1                  | Top Floor    | Lateral Ocean & Beach   | 701,900          |