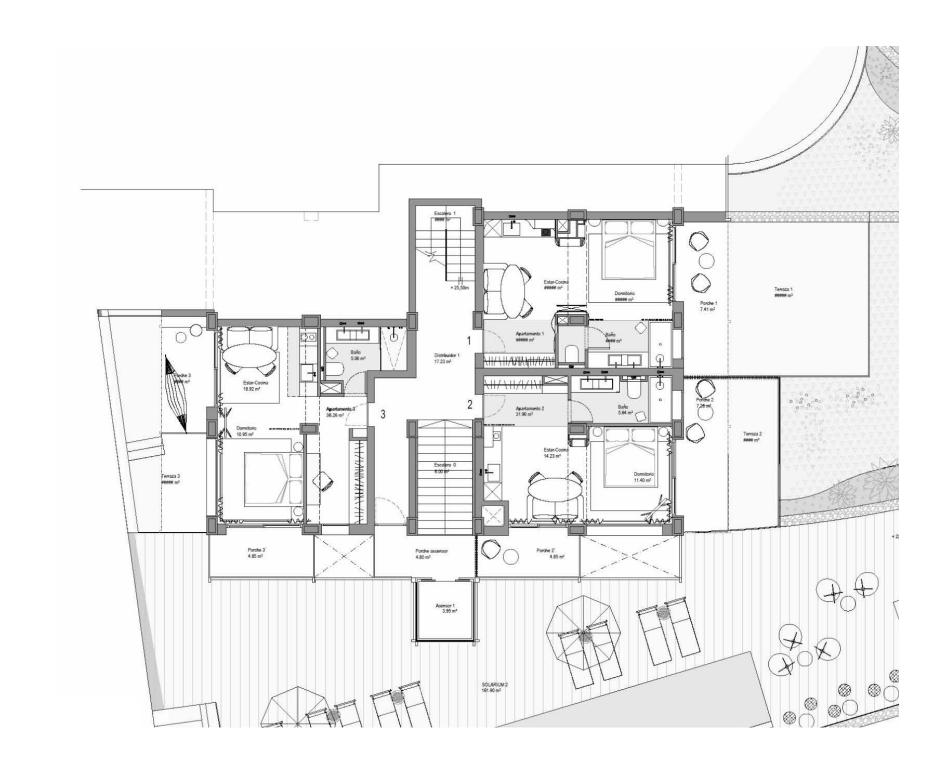

Set just above the beach, Casa Mar Investment comprises 25 one- and two-bedroom apartments for sale, each of which are fully managed as part of a luxury hotel complex. This enables owners to benefit from year-round income, as well as a share of all revenue streams from the hotel's outlets.

## Schedule of Accomodation

| PROPERTY<br>NUMBER | LIVING/ AL<br>FRESCO M <sup>2</sup> | ADDITIONAL<br>TERRACE M <sup>2</sup> | TOTAL<br>LIVING M <sup>2</sup> | NO. OF<br>BEDROOMS | FLOOR        | VIEWS                   | PREVIEW<br>PRICE |
|--------------------|-------------------------------------|--------------------------------------|--------------------------------|--------------------|--------------|-------------------------|------------------|
| 1                  | 45                                  | 32                                   | 77                             | 1                  | Ground Floor | Ocean & Beach           | 795,000          |
| 2                  | 50                                  | 7                                    | 57                             | 1                  | Ground Floor | Ocean & Beach           | 832,500          |
| 3                  | 53                                  | 15                                   | 68                             | 1                  | Ground Floor | Ocean & Beach           | 865,900          |
| 4                  | 48                                  |                                      | 48                             | 1                  | First Floor  | Ocean & Beach           | 785,500          |
| 5                  | 50                                  |                                      | 50                             | 1                  | First Floor  | Ocean & Beach           | 822,500          |
| 6                  | 45                                  |                                      | 45                             | 1                  | First Floor  | Ocean & Beach           | 720,900          |
| 7                  | 47                                  | 9                                    | 56                             | 1                  | First Floor  | Lateral Ocean & Beach   | 705,900          |
| 8                  | 45                                  | 18                                   | 63                             | 1                  | Second Floor | Ocean & Beach           | 763,500          |
| 9                  | 44                                  |                                      | 44                             | 1                  | Second Floor | Ocean & Beach           | 730,900          |
| 10                 | 61                                  |                                      | 61                             | 2                  | Second Floor | Panoramic Ocean & Beach | 1,075,900        |
| 11                 | 60                                  |                                      | 60                             | 2                  | Second Floor | Panoramic Ocean & Beach | 1,033,500        |
| 12                 | 45                                  |                                      | 45                             | 1                  | Second Floor | Lateral Ocean & Beach   | 662,900          |
| 13                 | 46                                  | 26                                   | 72                             | 1                  | Second Floor | Lateral Ocean & Beach   | 721,900          |
| 14                 | 45                                  |                                      | 45                             | 1                  | Third Floor  | Ocean & Beach           | 744,500          |
| 15                 | 45                                  |                                      | 45                             | 1                  | Third Floor  | Ocean & Beach           | 735,000          |
| 16                 | 64                                  |                                      | 64                             | 2                  | Third Floor  | Panoramic Ocean & Beach | 1,121,500        |
| 17                 | 60                                  |                                      | 60                             | 2                  | Third Floor  | Panoramic Ocean & Beach | 1,052,500        |
| 18                 | 45                                  |                                      | 45                             | 1                  | Third Floor  | Lateral Ocean & Beach   | 684,000          |
| 19                 | 46                                  |                                      | 46                             | 9                  | Third Floor  | Lateral Ocean & Beach   | 701,900          |
| 20                 | 45                                  |                                      | 45                             | 1                  | Top Floor    | Ocean & Beach           | 744,000          |
| 21                 | 45                                  |                                      | 45                             | 1                  | Top Floor    | Ocean & Beach           | 734,500          |
| 22                 | 64                                  |                                      | 64                             | 2                  | Top Floor    | Panoramic Ocean & Beach | 1,121,500        |
| 23                 | 64                                  |                                      | 64                             | 2                  | Top Floor    | Panoramic Ocean & Beach | 1,052,500        |
| 24                 | 45                                  |                                      | 45                             | 1                  | Top Floor    | Lateral Ocean & Beach   | 684,000          |
| 25                 | 46                                  |                                      | 46                             | 1                  | Top Floor    | Lateral Ocean & Beach   | 701,900          |