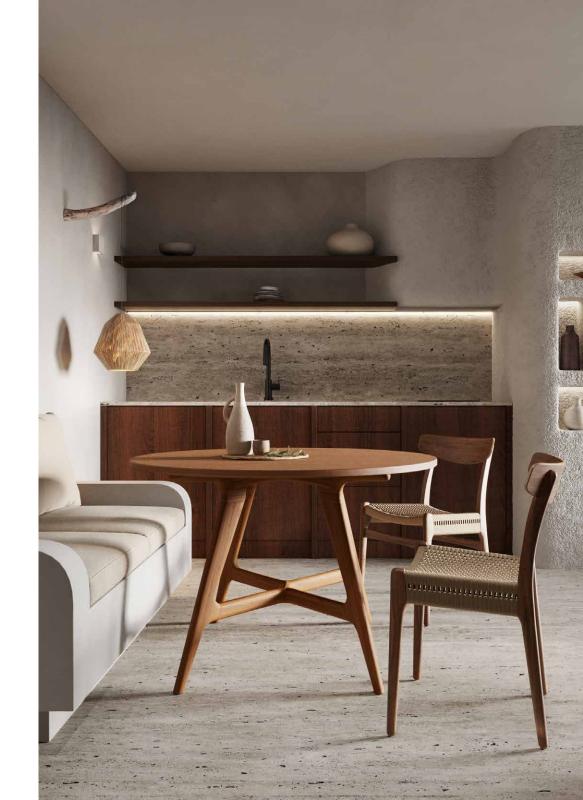

Finished in an earthy palette of stone and plaster shades, expect a soothing backdrop geared towards rest and relaxation, with semi-open-plan layouts that keep interiors bright and airy. Expect decadent stone bathtubs, tactile plaster and rattan – organic materials that feel at one with the apartment's beachside location.

CGIs are for illustrative purposes only and do not necessarily represent final specification.