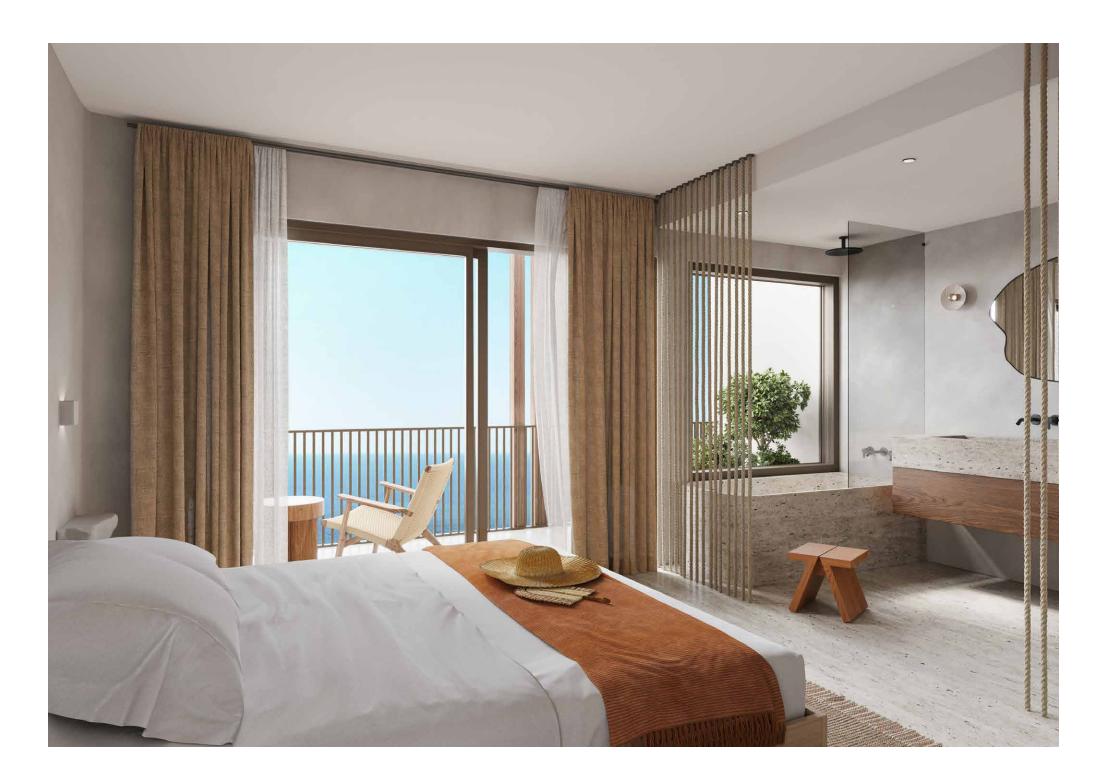

Available for personal use up to eight weeks per year, the apartments have been thoughtfully conceived to showcase the best of the surrounding panoramas. Balconies and terraces enable you to follow the progression of the sun throughout the day, while expansive glazing brings the outside in from all directions.

Finished in an earthy palette of stone and plaster shades, expect a soothing backdrop geared towards rest and relaxation, with semi-open-plan layouts that keep interiors bright and airy. Expect decadent stone bathtubs, tactile plaster and rattan – organic materials that feel at one with the apartment's beachside location.

CGIs are for illustrative purposes only and do not necessarily represent final specification.