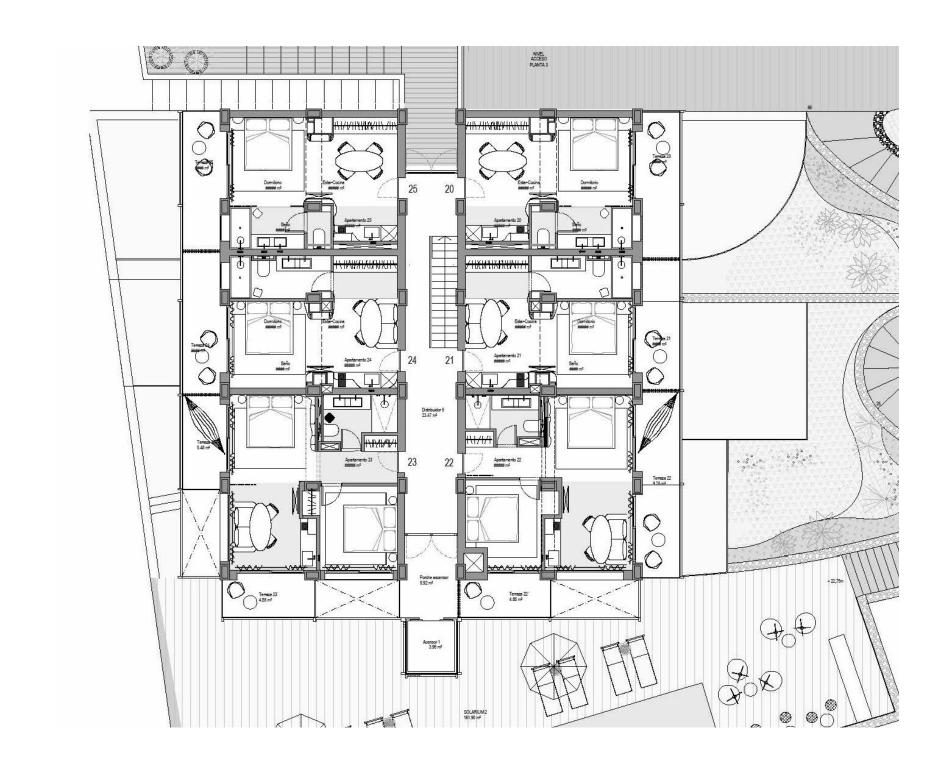

## Schedule of Accomodation

| PROPERTY<br>NUMBER | LIVING/ AL<br>FRESCO M <sup>2</sup> | ADDITIONAL<br>TERRACE M <sup>2</sup> | TOTAL<br>LIVING M <sup>2</sup> | NO. OF<br>BEDROOMS | FLOOR        | VIEWS                   | PREVIEW<br>PRICE |
|--------------------|-------------------------------------|--------------------------------------|--------------------------------|--------------------|--------------|-------------------------|------------------|
| 1                  | 45                                  | 32                                   | 77                             | 1                  | Ground Floor | Ocean & Beach           | 795,000          |
| 2                  | 50                                  | 7                                    | 57                             | 1                  | Ground Floor | Ocean & Beach           | 832,500          |
| 3                  | 53                                  | 15                                   | 68                             | 1                  | Ground Floor | Ocean & Beach           | 865,900          |
| 4                  | 48                                  |                                      | 48                             | 1                  | First Floor  | Ocean & Beach           | 785,500          |
| 5                  | 50                                  |                                      | 50                             | 1                  | First Floor  | Ocean & Beach           | 822,500          |
| 6                  | 45                                  |                                      | 45                             | 1                  | First Floor  | Ocean & Beach           | 720,900          |
| 7                  | 47                                  | 9                                    | 56                             | 1                  | First Floor  | Lateral Ocean & Beach   | 705,900          |
| 8                  | 45                                  | 18                                   | 63                             | 1                  | Second Floor | Ocean & Beach           | 763,500          |
| 9                  | 44                                  |                                      | 44                             | 1                  | Second Floor | Ocean & Beach           | 730,900          |
| 10                 | 61                                  |                                      | 61                             | 2                  | Second Floor | Panoramic Ocean & Beach | 1,075,900        |
| 11                 | 60                                  |                                      | 60                             | 2                  | Second Floor | Panoramic Ocean & Beach | 1,033,500        |
| 12                 | 45                                  |                                      | 45                             | 1                  | Second Floor | Lateral Ocean & Beach   | 662,900          |
| 13                 | 46                                  | 26                                   | 72                             | 1                  | Second Floor | Lateral Ocean & Beach   | 721,900          |
| 14                 | 45                                  |                                      | 45                             | 1                  | Third Floor  | Ocean & Beach           | 744,500          |
| 15                 | 45                                  |                                      | 45                             | 1                  | Third Floor  | Ocean & Beach           | 735,000          |
| 16                 | 64                                  |                                      | 64                             | 2                  | Third Floor  | Panoramic Ocean & Beach | 1,121,500        |
| 17                 | 60                                  |                                      | 60                             | 2                  | Third Floor  | Panoramic Ocean & Beach | 1,052,500        |
| 18                 | 45                                  |                                      | 45                             | 1                  | Third Floor  | Lateral Ocean & Beach   | 684,000          |
| 19                 | 46                                  |                                      | 46                             | 9                  | Third Floor  | Lateral Ocean & Beach   | 701,900          |
| 20                 | 45                                  |                                      | 45                             | 1                  | Top Floor    | Ocean & Beach           | 744,000          |
| 21                 | 45                                  |                                      | 45                             | 1                  | Top Floor    | Ocean & Beach           | 734,500          |
| 22                 | 64                                  |                                      | 64                             | 2                  | Top Floor    | Panoramic Ocean & Beach | 1,121,500        |
| 23                 | 64                                  |                                      | 64                             | 2                  | Top Floor    | Panoramic Ocean & Beach | 1,052,500        |
| 24                 | 45                                  |                                      | 45                             | 1                  | Top Floor    | Lateral Ocean & Beach   | 684,000          |
| 25                 | 46                                  |                                      | 46                             | 1                  | Top Floor    | Lateral Ocean & Beach   | 701,900          |