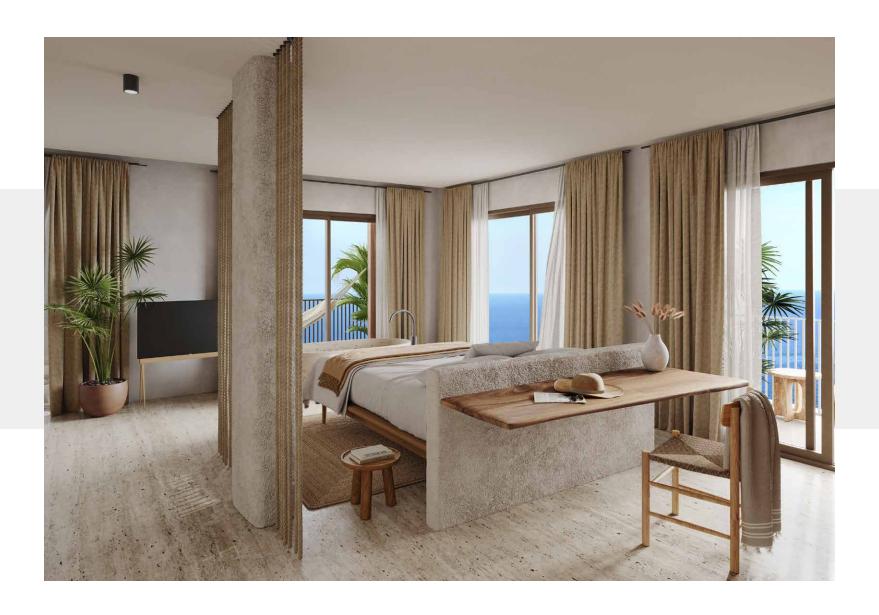

Available for personal use up to eight weeks per year, the apartments have been thoughtfully conceived to showcase the best of the surrounding panoramas. Balconies and terraces enable you to follow the progression of the sun throughout the day, while expansive glazing brings the outside in from all directions.

Finished in an earthy palette of stone and plaster shades, expect a soothing backdrop geared towards rest and relaxation, with semi-open-plan layouts that keep interiors bright and airy. Expect decadent stone bathtubs, tactile plaster and rattan – organic materials that feel at one with the apartment's beachside location.

CGIs are for illustrative purposes only and do not necessarily represent final specification.