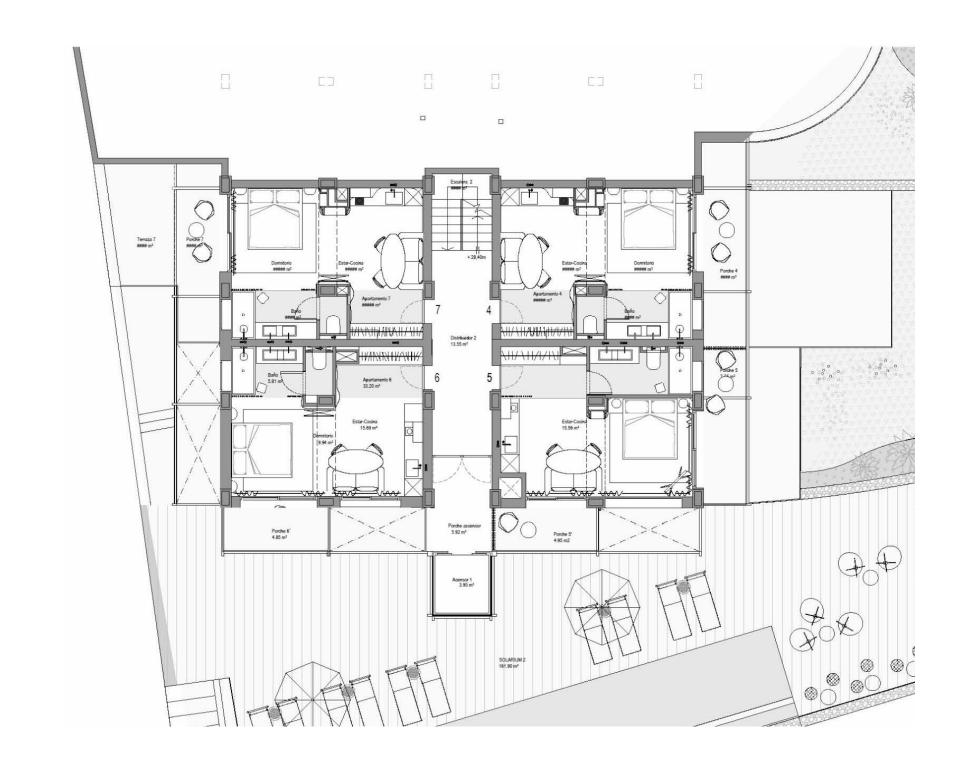

Each apartment comes ready to rent, with all homewares, from tableware and electronic items to bedding and organic bathroom products, included.

Typical one-bed floorplan

## Schedule of Accomodation

| PROPERTY<br>NUMBER | LIVING/ AL<br>FRESCO M <sup>2</sup> | ADDITIONAL<br>TERRACE M <sup>2</sup> | TOTAL<br>LIVING M <sup>2</sup> | NO. OF<br>BEDROOMS | FLOOR        | VIEWS                   | PREVIEW<br>PRICE |
|--------------------|-------------------------------------|--------------------------------------|--------------------------------|--------------------|--------------|-------------------------|------------------|
| 1                  | 45                                  | 32                                   | 77                             | 1                  | Ground Floor | Ocean & Beach           | 795,000          |
| 2                  | 50                                  | 7                                    | 57                             | 1                  | Ground Floor | Ocean & Beach           | 832,500          |
| 3                  | 53                                  | 15                                   | 68                             | 1                  | Ground Floor | Ocean & Beach           | 865,900          |
| 4                  | 48                                  |                                      | 48                             | 1                  | First Floor  | Ocean & Beach           | 785,500          |
| 5                  | 50                                  |                                      | 50                             | 1                  | First Floor  | Ocean & Beach           | 822,500          |
| 6                  | 45                                  |                                      | 45                             | 1                  | First Floor  | Ocean & Beach           | 720,900          |
| 7                  | 47                                  | 9                                    | 56                             | 1                  | First Floor  | Lateral Ocean & Beach   | 705,900          |
| 8                  | 45                                  | 18                                   | 63                             | 1                  | Second Floor | Ocean & Beach           | 763,500          |
| 9                  | 44                                  |                                      | 44                             | 1                  | Second Floor | Ocean & Beach           | 730,900          |
| 10                 | 61                                  |                                      | 61                             | 2                  | Second Floor | Panoramic Ocean & Beach | 1,075,900        |
| 11                 | 60                                  |                                      | 60                             | 2                  | Second Floor | Panoramic Ocean & Beach | 1,033,500        |
| 12                 | 45                                  |                                      | 45                             | 1                  | Second Floor | Lateral Ocean & Beach   | 662,900          |
| 13                 | 46                                  | 26                                   | 72                             | 1                  | Second Floor | Lateral Ocean & Beach   | 721,900          |
| 14                 | 45                                  |                                      | 45                             | 1                  | Third Floor  | Ocean & Beach           | 744,500          |
| 15                 | 45                                  |                                      | 45                             | 1                  | Third Floor  | Ocean & Beach           | 735,000          |
| 16                 | 64                                  |                                      | 64                             | 2                  | Third Floor  | Panoramic Ocean & Beach | 1,121,500        |
| 17                 | 60                                  |                                      | 60                             | 2                  | Third Floor  | Panoramic Ocean & Beach | 1,052,500        |
| 18                 | 45                                  |                                      | 45                             | 1                  | Third Floor  | Lateral Ocean & Beach   | 684,000          |
| 19                 | 46                                  |                                      | 46                             | 9                  | Third Floor  | Lateral Ocean & Beach   | 701,900          |
| 20                 | 45                                  |                                      | 45                             | 1                  | Top Floor    | Ocean & Beach           | 744,000          |
| 21                 | 45                                  |                                      | 45                             | 1                  | Top Floor    | Ocean & Beach           | 734,500          |
| 22                 | 64                                  |                                      | 64                             | 2                  | Top Floor    | Panoramic Ocean & Beach | 1,121,500        |
| 23                 | 64                                  |                                      | 64                             | 2                  | Top Floor    | Panoramic Ocean & Beach | 1,052,500        |
| 24                 | 45                                  |                                      | 45                             | 1                  | Top Floor    | Lateral Ocean & Beach   | 684,000          |
| 25                 | 46                                  |                                      | 46                             | 1                  | Top Floor    | Lateral Ocean & Beach   | 701,900          |