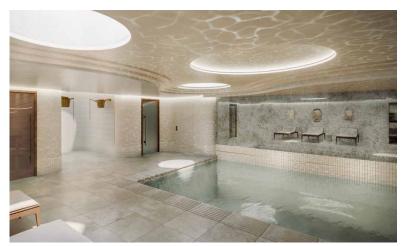

Designed to foster connection and a meeting of likeminded individuals, an array of creative rooms - including a Listening Lounge and Cinema Room - allow space to work, collaborate or be inspired. Plus, a rich calendar of cultural events, from creative workshops to guided excursions, offer a new perspective on the city. Elsewhere, wellness is woven into everyday life. Explore dedicated areas for health and wellbeing, including a pool, sauna, steam room and gym. A weekly programme of yoga, HIIT, Reformer Pilates and Boxfit keeps energy levels high, while in-house practitioners offer tailored consultations.

## Property Details

One-of-a-kind opportunity in wider Notting Hill Fully furnished private studio High specification private kitchen to each studio En suite bathroom Smart TV and superfast wi-fi Regular housekeeping Air conditioning Wellness centre with swimming pool, sauna and steam room Communal lounge with cooking facilities Fully equipped gym On-site restaurant and bar Cinema room Recording studio Regular events programme Co-working and creative workspaces available at extra cost City of Westminster