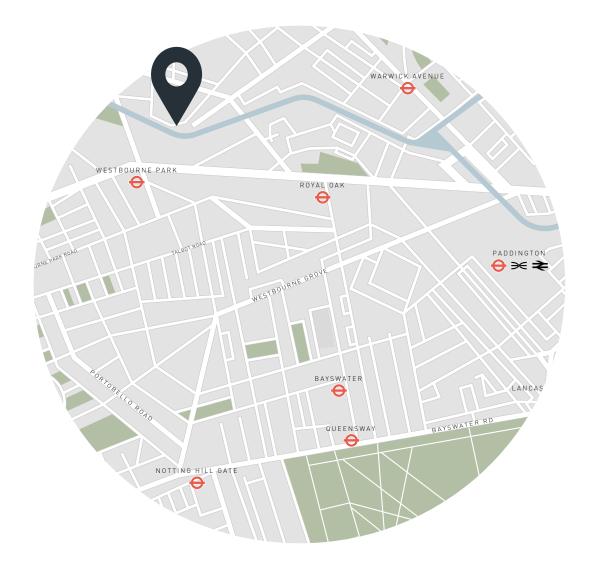

#### Location

With the calm of the canal but Notting Hill in easy reach, there's a best of both worlds feel to Canal Works. Spend the weekends browsing the antiques and food stalls, or walk along the canal to Little Venice, picking up supplies from Golborne Deli & Wine Store on the way back. You're spoilt for choice for dining options here - Dorian, The Ledbury and Caractère are all a stone's throw away. Offering live music nights and a curated menu, complete your evening at neighbourhood staple, The Pelican.

Westbourne Park - 3 mins (Circle, Hammersmith & City)