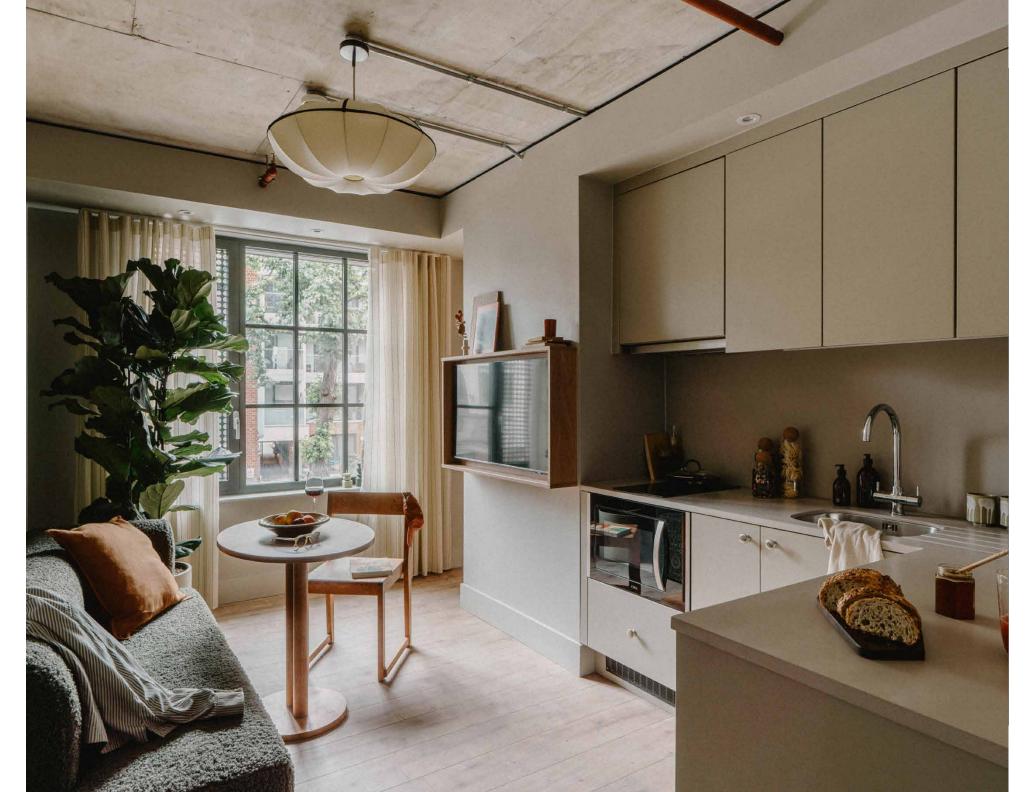

Each studio is self-contained, with various types to ensure the perfect fit. The Classic comes with all of the necessities: there's room to cook, dine and kick back, plus a considered en suite. Slightly larger in size, the Classic Plus is ideal for a couple with roomier open plan livng areas. The Accessible Plus is most spacious in feel, wheelchair accessible, and features a larger bathroom with assistance rails.

WESTBOURNE PARK W9

All studios come fully furnished - a bespoke bed with Hypnos mattress, integrated kitchen appliances and clever storage solutions - and benefit from air conditioning, regular housekeeping, super-fast wi-fi and a smart TV. The en suite bathrooms are thoughtfully designed too: each features a rainfall shower, fresh towels, and sustainably sourced toiletries.