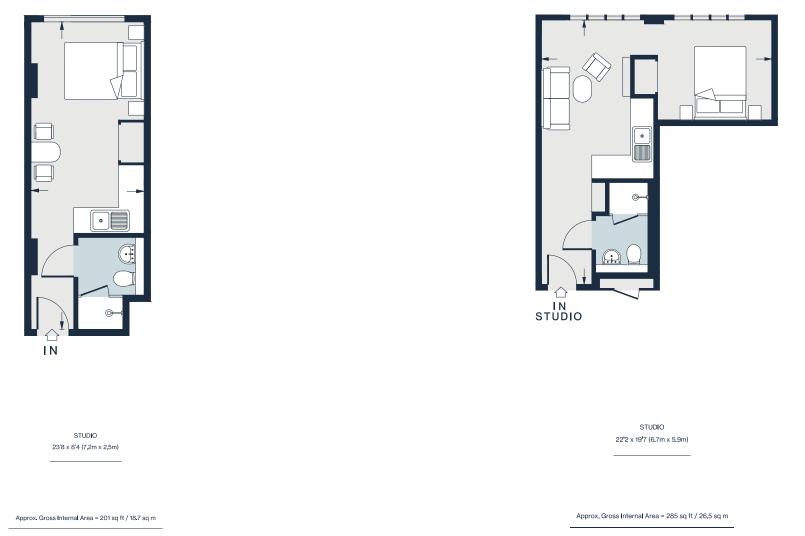

Each studio is self-contained, with various types to ensure the perfect fit. The Classic comes with all of the necessities: there's room to cook, dine and kick back, plus a considered en suite. Slightly larger in size, the Classic Plus is ideal for a couple with roomier open plan livng areas. The Accessible Plus is most spacious in feel, wheelchair accessible, and features a larger bathroom with assistance rails.

## Classic Studio

Floor plans are for illustrative purposes only and not to scale. Compliant with RICS code of measuring practice.

Floor plans are for illustrative purposes only and not to scale. Compliant with RICS code of measuring practice.

# Accessible Plus

STUDIO 17'7 x 17'5 (5.3m x 5.3m)

Floor plans are for illustrative purposes only and not to scale. Compliant with RICS code of measuring practice.

WESTBOURNE PARK W9