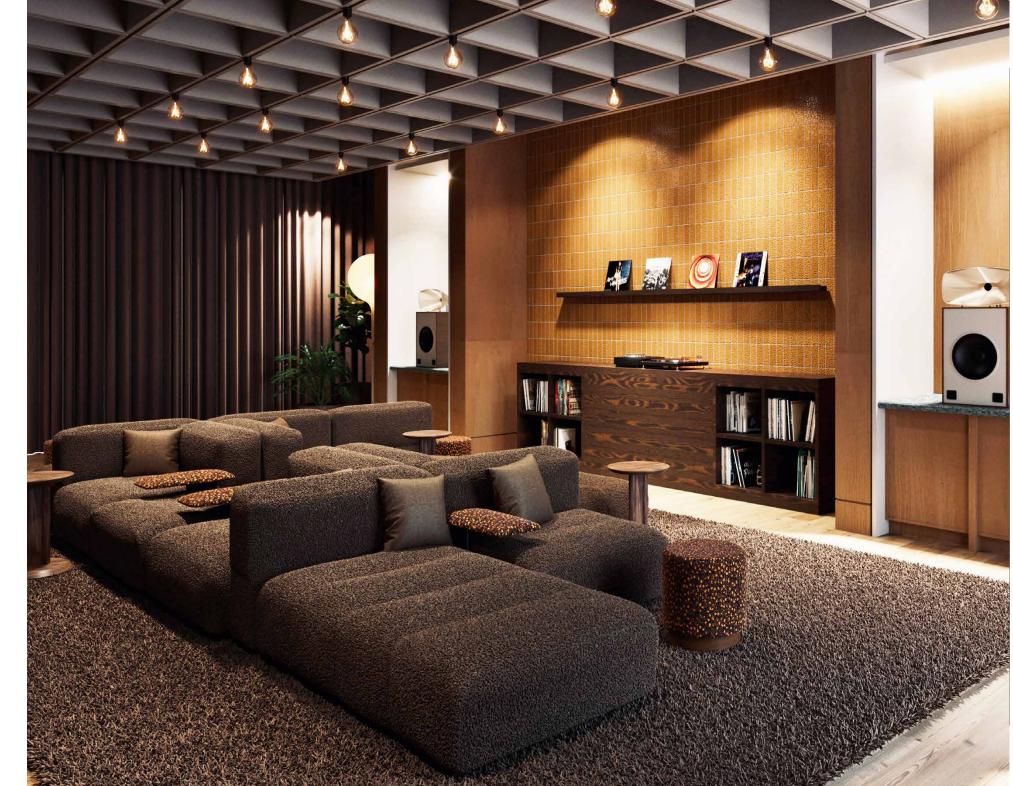

Designed to foster connection and a meeting of likeminded individuals, an array of creative rooms - including a Listening Lounge and Cinema Room - allow space to work, collaborate or be inspired. Plus, a rich calendar of cultural events, from creative workshops to guided excursions, offer a new perspective on the city. Elsewhere, wellness is woven into everyday life. Explore dedicated areas for health and wellbeing, including a pool, sauna, steam room and gym. A weekly programme of yoga, HIIT, Reformer Pilates and Boxfit keeps energy levels high, while in-house practitioners offer tailored consultations.

## Property Details

One-of-a-kind opportunity in wider Notting Hill Fully furnished private studio High specification private kitchen to each studio En suite bathroom Smart TV and superfast wi-fi Regular housekeeping Air conditioning Wellness centre with swimming pool, sauna and steam room Communal lounge with cooking facilities Fully equipped gym On-site restaurant and bar Cinema room Recording studio Regular events programme Co-working and creative workspaces available at extra cost City of Westminster