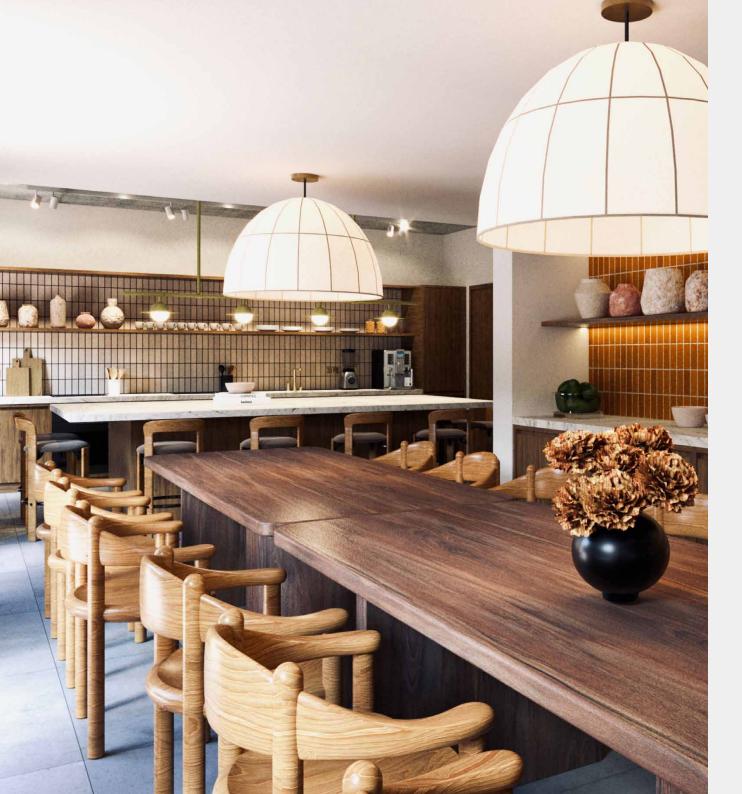

Designed to foster connection and a meeting of likeminded individuals, an array of creative rooms - including a Listening Lounge and Cinema Room - allow space to work, collaborate or be inspired. Plus, a rich calendar of cultural events, from creative workshops to guided excursions, offer a new perspective on the city. Elsewhere, wellness is woven into everyday life. Explore dedicated areas for health and wellbeing, including a pool, sauna, steam room and gym. A weekly programme of yoga, HIIT, Reformer Pilates and Boxfit keeps energy levels high, while in-house practitioners offer tailored consultations.