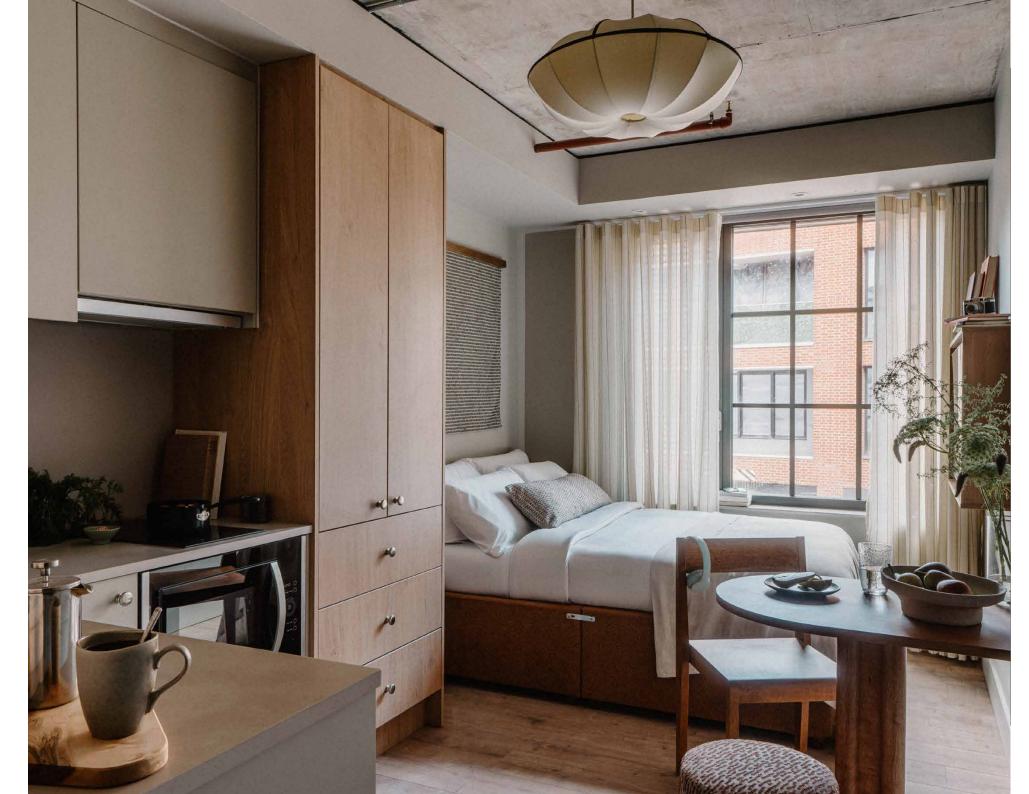

Each studio is self-contained, with various types to ensure the perfect fit. The Classic comes with all of the necessities: there's room to cook, dine and kick back, plus a considered en suite. Slightly larger in size, the Classic Plus is ideal for a couple with roomier open plan livng areas. The Accessible Plus is most spacious in feel, wheelchair accessible, and features a larger bathroom with assistance rails.

WESTBOURNE PARK W9

All studios come fully furnished - a bespoke bed with Hypnos mattress, integrated kitchen appliances and clever storage solutions - and benefit from air conditioning, regular housekeeping, super-fast wi-fi and a smart TV. The en suite bathrooms are thoughtfully designed too: each features a rainfall shower, fresh towels, and sustainably sourced toiletries.