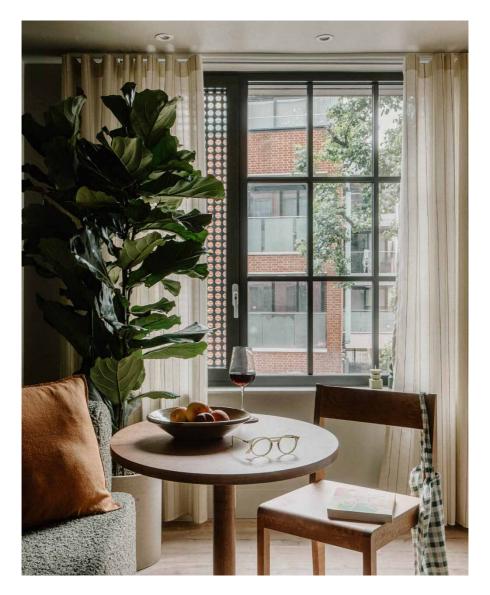

Each studio is self-contained, with various types to ensure the perfect fit. The Classic comes with all of the necessities: there's room to cook, dine and kick back, plus a considered en suite. Slightly larger in size, the Classic Plus is ideal for a couple with roomier open plan livng areas. The Accessible Plus is most spacious in feel, wheelchair accessible, and features a larger bathroom with assistance rails.

WESTBOURNE PARK W9

All studios come fully furnished - a bespoke bed with Hypnos mattress, integrated kitchen appliances and clever storage solutions - and benefit from air conditioning, regular housekeeping, super-fast wi-fi and a smart TV. The en suite bathrooms are thoughtfully designed too: each features a rainfall shower, fresh towels, and sustainably sourced toiletries.