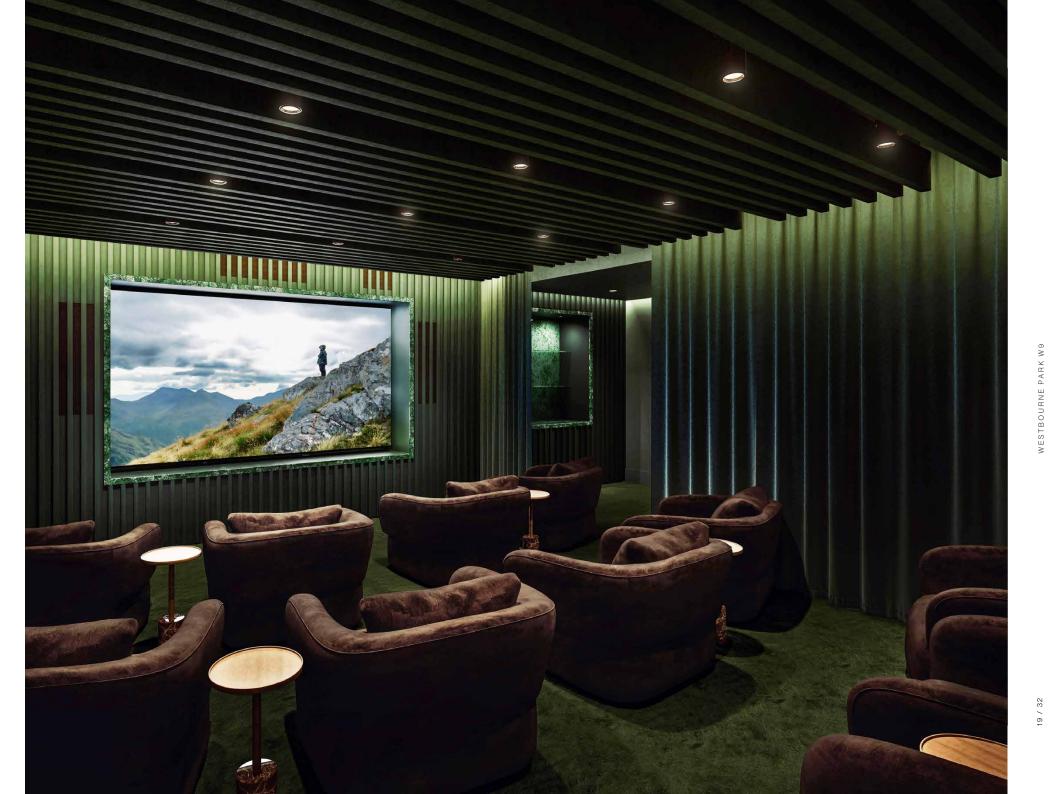

Designed to foster connection and a meeting of likeminded individuals, an array of creative rooms - including a Listening Lounge and Cinema Room - allow space to work, collaborate or be inspired. Plus, a rich calendar of cultural events, from creative workshops to guided excursions, offer a new perspective on the city. Elsewhere, wellness is woven into everyday life. Explore dedicated areas for health and wellbeing, including a pool, sauna, steam room and gym. A weekly programme of yoga, HIIT, Reformer Pilates and Boxfit keeps energy levels high, while in-house practitioners offer tailored consultations.

## Property Details

One-of-a-kind opportunity in wider Notting Hill Fully furnished private studio High specification private kitchen to each studio En suite bathroom Smart TV and superfast wi-fi Regular housekeeping Air conditioning Wellness centre with swimming pool, sauna and steam room Communal lounge with cooking facilities Fully equipped gym On-site restaurant and bar Cinema room Recording studio Regular events programme Co-working and creative workspaces available at extra cost City of Westminster