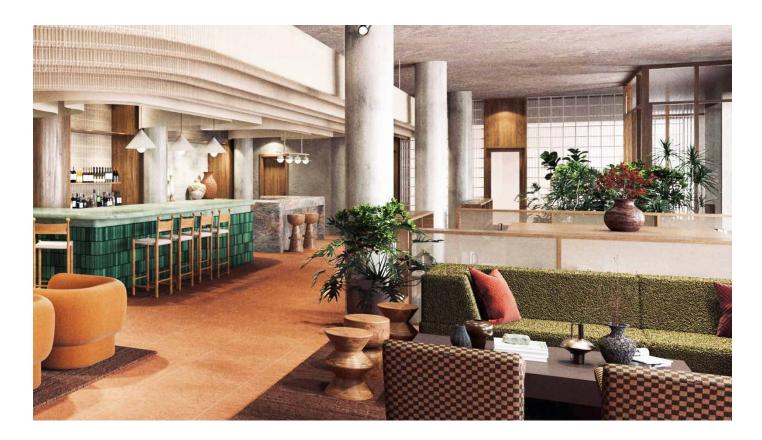

Designed to foster connection and a meeting of likeminded individuals, an array of creative rooms - including a Listening Lounge and Cinema Room - allow space to work, collaborate or be inspired. Plus, a rich calendar of cultural events, from creative workshops to guided excursions, offer a new perspective on the city. Elsewhere, wellness is woven into everyday life. Explore dedicated areas for health and wellbeing, including a pool, sauna, steam room and gym. A weekly programme of yoga, HIIT, Reformer Pilates and Boxfit keeps energy levels high, while in-house practitioners offer tailored consultations.