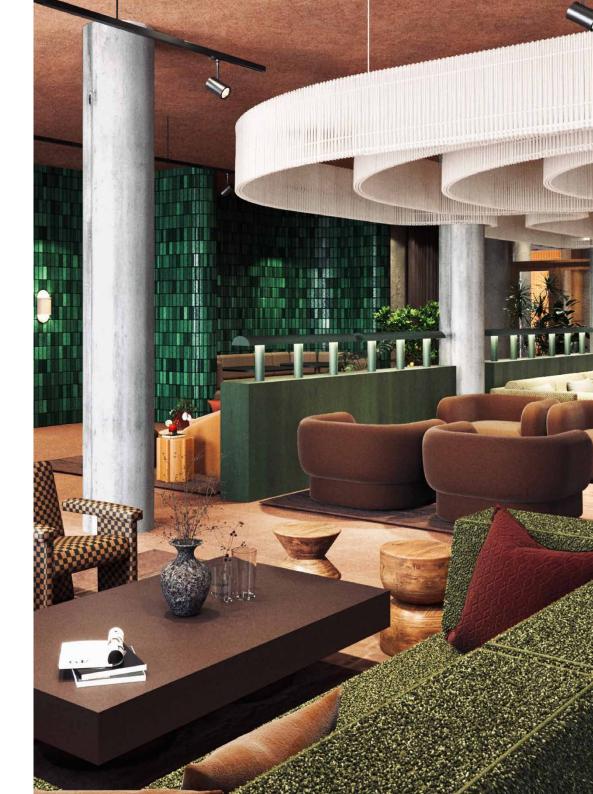

## Canal Works

WESTBOURNE PARK W9

A fresh approach to
city life. These private
studios for rent pair
with a communityminded backdrop and
exceptional amenities.

/ 32

The new go-to address for inspired city stays. Set along the Grand Union Canal, there's a quiet buzz to Canal Work's backdrop with Golborne Road and Notting Hill just a stone's throw away. Step inside, though, and the rhythm of the city slows. This is a space where culture, creativity and connection come naturally. A unique opportunity, private studios provide sanctuary, while exceptional shared settings – from creative hubs to a wellness centre – inspire a sense of community.

Designed to foster connection and a meeting of likeminded individuals, an array of creative rooms - including a Listening Lounge and Cinema Room - allow space to work, collaborate or be inspired. Plus, a rich calendar of cultural events, from creative workshops to guided excursions, offer a new perspective on the city. Elsewhere, wellness is woven into everyday life. Explore dedicated areas for health and wellbeing, including a pool, sauna, steam room and gym. A weekly programme of yoga, HIIT, Reformer Pilates and Boxfit keeps energy levels high, while in-house practitioners offer tailored consultations.