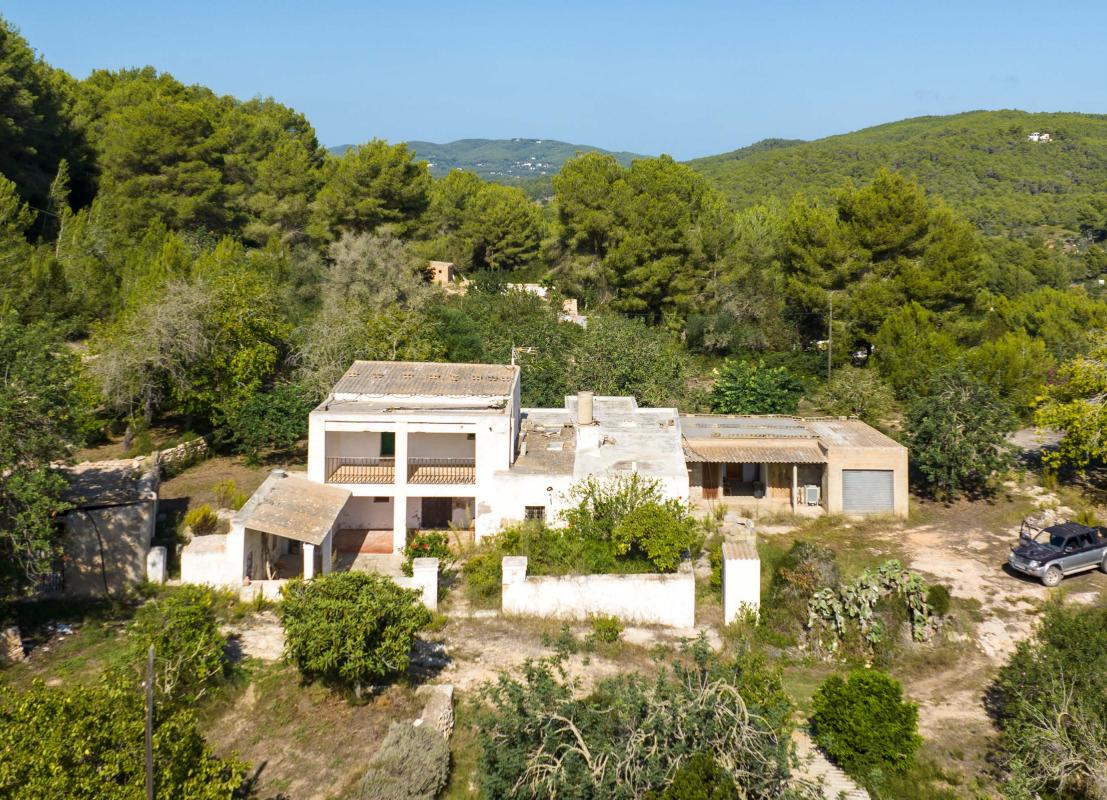

## DOMUS NOVA

Can Toni, Santa Eulalia €4,500,000

A vast hillside estate backdropped by pine forests and distant sea views. Farmed by several generations of the same family, this rural villa presents a rare opportunity.

Unfolding across olive groves and a rolling orchard, Can Toni enjoys a sprawling hillside plot. The villa is thought to be at least 200 years old. Both the main house and the outhouse are primed for reimagining.

Farmhouse features, including an original press, create a connection with the land. Meanwhile, thick finca-style walls create a sense of security. On the upper level, the principal bedroom features a small terrace which takes in panoramic views over the hillside.

The grounds are replete with rustic history. A threshing floor, designed to separate grain seed from stalks and husks, fans out in front of the house. With sea and sunrise views, it's a serene spot from which to surveil the mountainside.