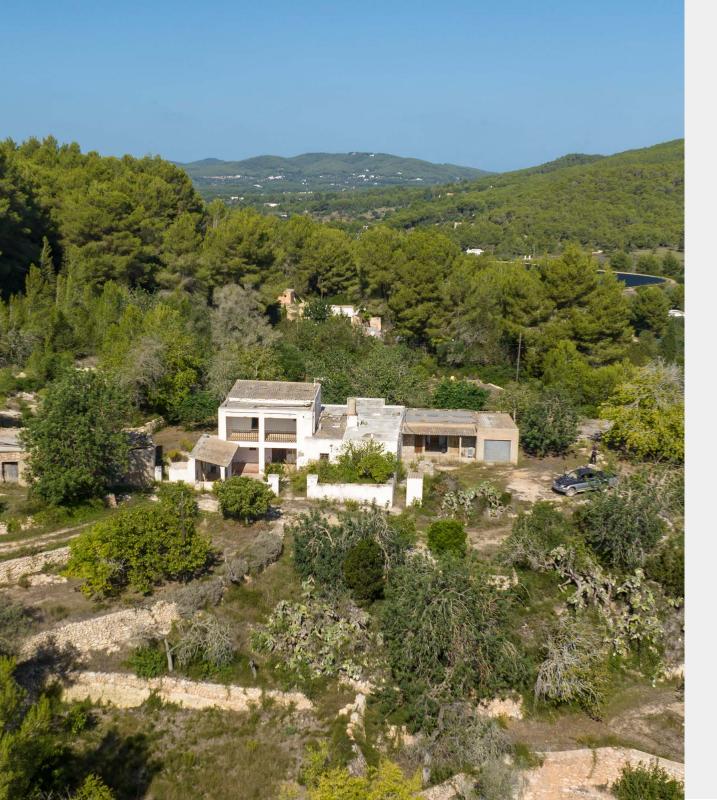

## DOMUS NOVA

Can Toni, Santa Eulalia €4,500,000

A vast hillside estate backdropped by pine forests and distant sea views. Farmed by several generations of the same family, this rural villa presents a rare opportunity.

Unfolding across olive groves and a rolling orchard, Can Toni enjoys a sprawling hillside plot. The villa is thought to be at least 200 years old. Both the main house and the outhouse are primed for reimagining.