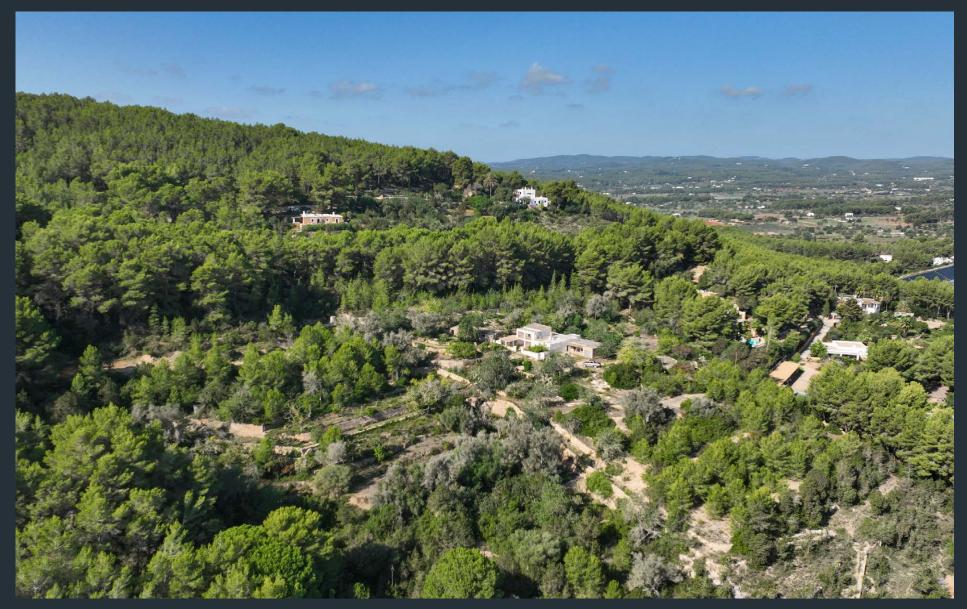

## DOMUS NOVA

Can Toni, Santa Eulalia €4,500,000

A vast hillside estate backdropped by pine forests and distant sea views. Farmed by several generations of the same family, this rural villa presents a rare opportunity.

Unfolding across olive groves and a rolling orchard, Can Toni enjoys a sprawling hillside plot. The villa is thought to be at least 200 years old. Both the main house and the outhouse are primed for reimagining.

The grounds are replete with rustic history. A threshing floor, designed to separate grain seed from stalks and husks, fans out in front of the house. With sea and sunrise views, it's a serene spot from which to surveil the mountainside.

## Location

Set in the campo yet eight minutes from Santa Eulalia, Can Toni offers a gateway to an authentic, slower pace of life and a year-round community. Stroll along Santa Eulalia's palm-lined promenade and yacht marina, peruse the hippy markets at Es Canar or catch the sunrise from the wide sandy shores of Cala Llonga. World-class restaurants, art galleries and shops are in plentiful supply in the surrounding region, although the vibe remains refreshingly laid-back.