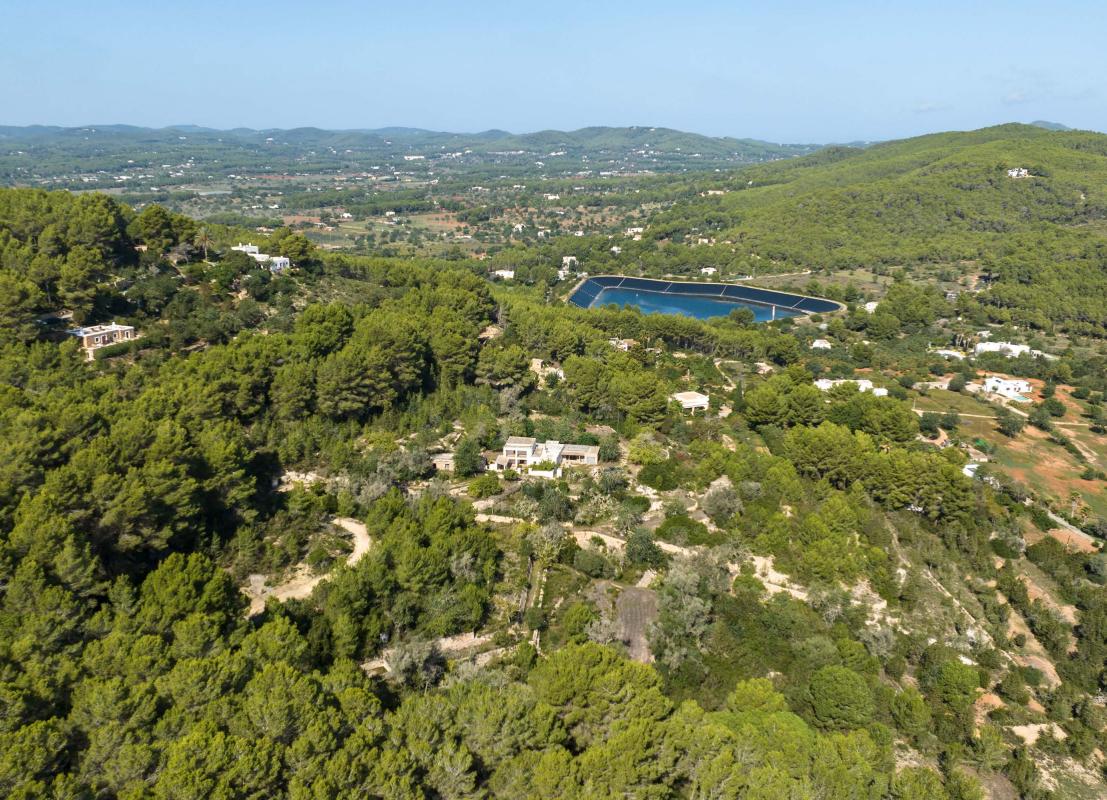

Unfolding across olive groves and a rolling orchard, Can Toni enjoys a sprawling hillside plot. The villa is thought to be at least 200 years old. Both the main house and the outhouse are primed for reimagining.

The grounds are replete with rustic history. A threshing floor, designed to separate grain seed from stalks and husks, fans out in front of the house. With sea and sunrise views, it's a serene spot from which to surveil the mountainside.

## Location

Set in the campo yet eight minutes from Santa Eulalia, Can Toni offers a gateway to an authentic, slower pace of life and a year-round community. Stroll along Santa Eulalia's palm-lined promenade and yacht marina, peruse the hippy markets at Es Canar or catch the sunrise from the wide sandy shores of Cala Llonga. World-class restaurants, art galleries and shops are in plentiful supply in the surrounding region, although the vibe remains refreshingly laid-back.