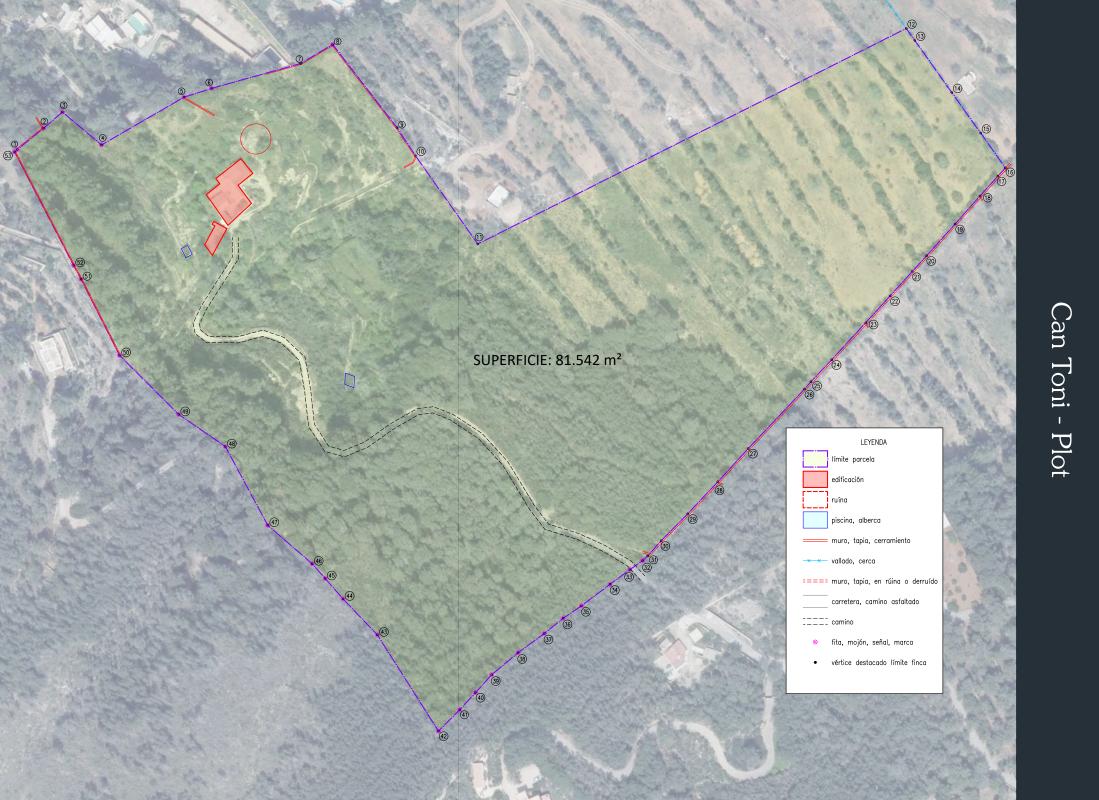

r level, the principal bedroom features a small terrace which takes in panoramic views over the hillside.

The grounds are replete with rustic history. A threshing floor, designed to separate grain seed from stalks and husks, fans out in front of the house. With sea and sunrise views, it's a serene spot from which to surveil the mountainside.











## Property Details

Four bedrooms and one bathroom Rare opportunity Rural setting with panoramic forest and sea views An expansive south-east facing hillside plot Rustic stone walls and terracing Organic farmland with apricot, orange and pomegranate trees A traditional well, natural spring and borehole water supply Private access road and additional access path Electricity and internet supply

Build Size: Plot Size:

387 sq m 81,542 sq m





## Location

Set in the campo yet eight minutes from Santa Eulalia, Can Toni offers a gateway to an authentic, slower pace of life and a year-round community. Stroll along Santa Eulalia's palm-lined promenade and yacht marina, peruse the hippy markets at Es Canar or catch the sunrise from the wide sandy shores of Cala Llonga. World-class restaurants, art galleries and shops are in plentiful supply in the surrounding region, although the vibe remains refreshingly laid-back.

Driving distances Santa Eulalia – 10 mins Ibiza Airport – 10 mins Ibiza Town – 12 mins

## Specialising in Ibiza and London's design-led homes

Let's talk +34 871 515 302 ibizasales@domusnova.com domusnova.com/ibiza The property particulars are a guide not statements. Descriptions, photographs, and plans are for gui