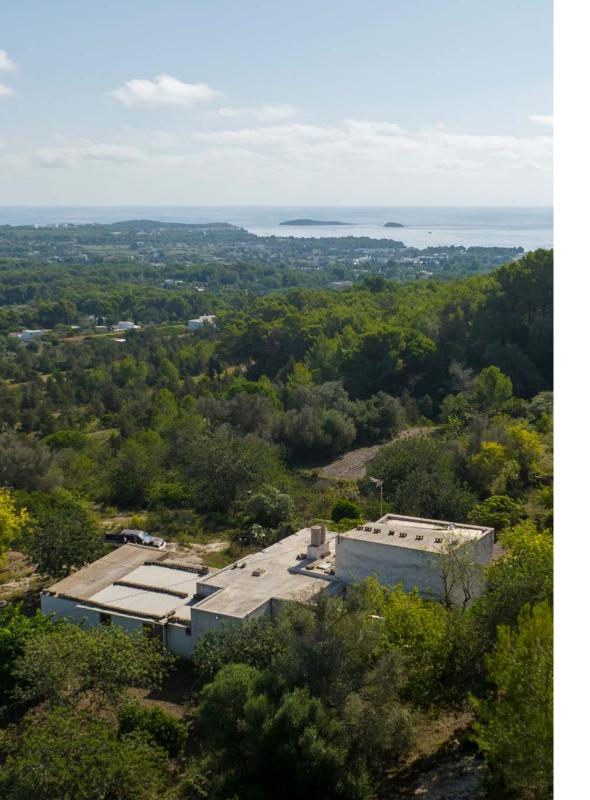

Unfolding across olive groves and a rolling orchard, Can Toni enjoys a sprawling hillside plot. The villa is thought to be at least 200 years old. Both the main house and the outhouse are primed for reimagining.

Farmhouse features, including an original press, create a connection with the land. Meanwhile, thick finca-style walls create a sense of security. On the upper level, the principal bedroom features a small terrace which takes in panoramic views over the hillside.