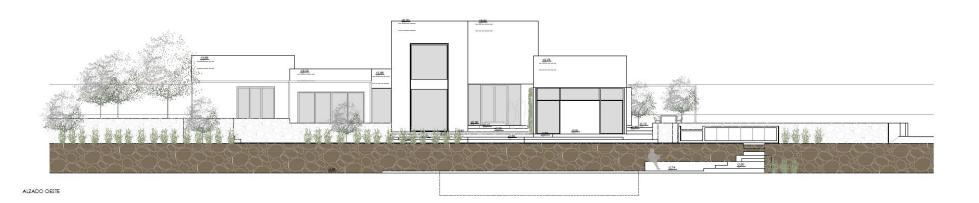

rrace, where an expansive turquoise pool invites days under the Balearic rays.

A sheltered dining space guides the way inside, where an open-plan kitchen and reception room embraces diverse design. Rustic meets mid-century modernism, with a suspended fireplace the focal feature of a light-flooded lounge. Smooth stone floors offer a grounding point for natural white walls, following through to a contemporary kitchen. Tied together with sleek white cabinetry and wooden details, it's a calming setting to cook or dine.



































Elsewhere, sleeping quarters are bound by a pared-back palette. Two bedrooms enjoy a restful feel with light, neutral tones, plus considered design that honours the island's architectural heritage.















Proposed Ground Floor Plan







ALZADO ESTE







SECCIONES

ESC: 1/75









## **Property Details**

Two bedrooms, two bathrooms Planning Permission to expand to a 350 sq m, five bedroom villa Open-plan kitchen and lounge Sheltered dining and lounge area Two bedrooms Swimming pool Valley views Solar panels Own water well

Build Size: 100 sq m Plot Size: 18,500 sq m



## Location

Located just outside of Santa Gertrudis, Can Titus enjoys proximity to a cluster of bars, restaurants and shops, alongside a rich agricultural landscape. Head to the local village square to unwind, stopping for breakfast at Musset Cafe or local favourite Chez Bibi. Craft shops and galleries are in easy reach nearby, showcasing bohemian-inspired work. Ibiza Town and the historical streets of Dalt Vila are a short drive away.

Ibiza Town