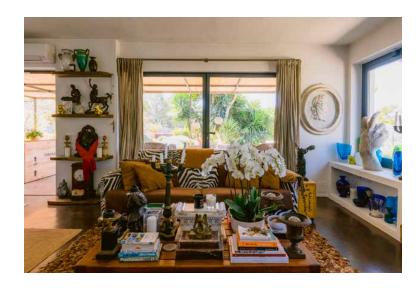

A sheltered dining space guides the way inside, where an open-plan kitchen and reception room embraces diverse design. Rustic meets mid-century modernism, with a suspended fireplace the focal feature of a light-flooded lounge. Smooth stone floors offer a grounding point for natural white walls, following through to a contemporary kitchen. Tied together with sleek white cabinetry and wooden details, it's a calming setting to cook or dine.