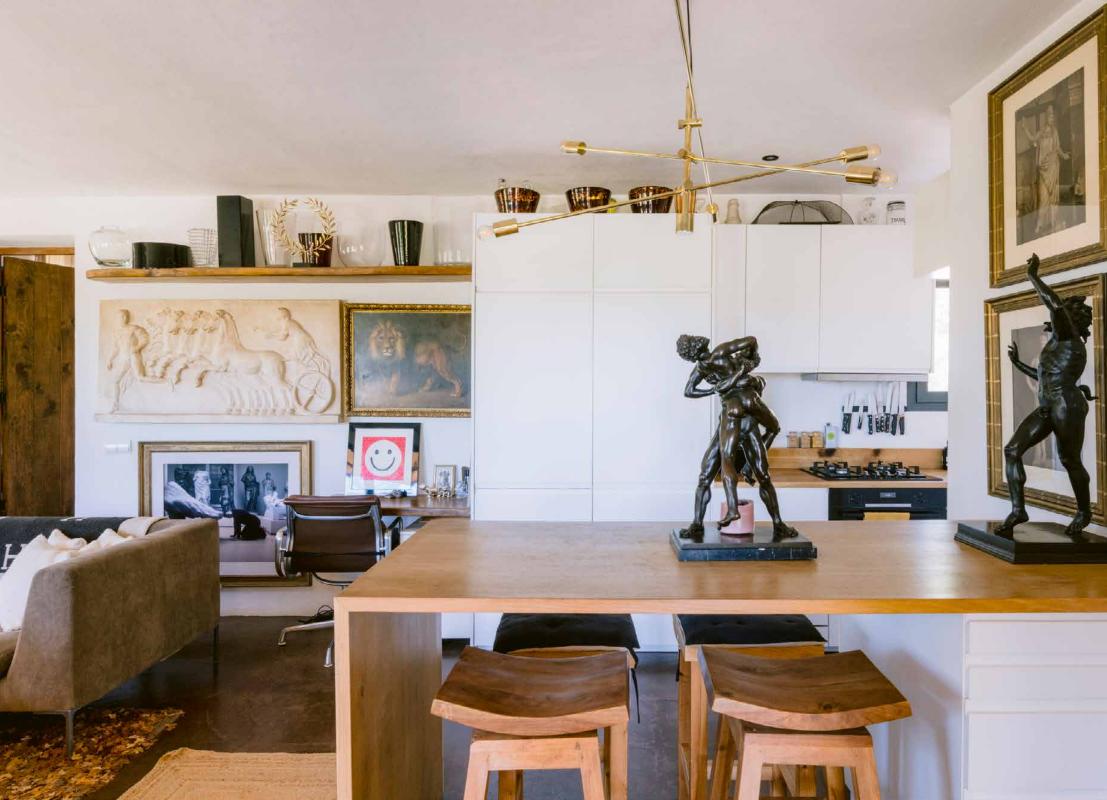

A sheltered dining space guides the way inside, where an open-plan kitchen and reception room embraces diverse design. Rustic meets mid-century modernism, with a suspended fireplace the focal feature of a light-flooded lounge. Smooth stone floors offer a grounding point for natural white walls, following through to a contemporary kitchen. Tied together with sleek white cabinetry and wooden details, it's a calming setting to cook or dine.