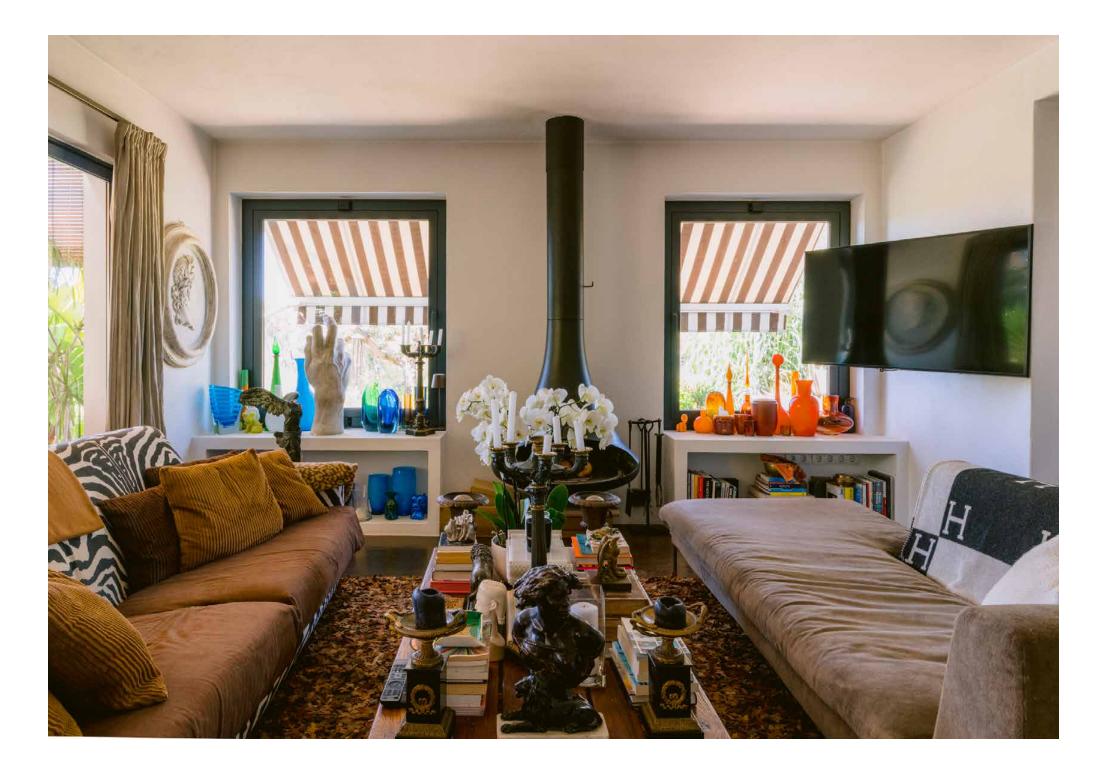

A sheltered dining space guides the way inside, where an open-plan kitchen and reception room embraces diverse design. Rustic meets mid-century modernism, with a suspended fireplace the focal feature of a light-flooded lounge. Smooth stone floors offer a grounding point for natural white walls, following through to a contemporary kitchen. Tied together with sleek white cabinetry and wooden details, it's a calming setting to cook or dine.