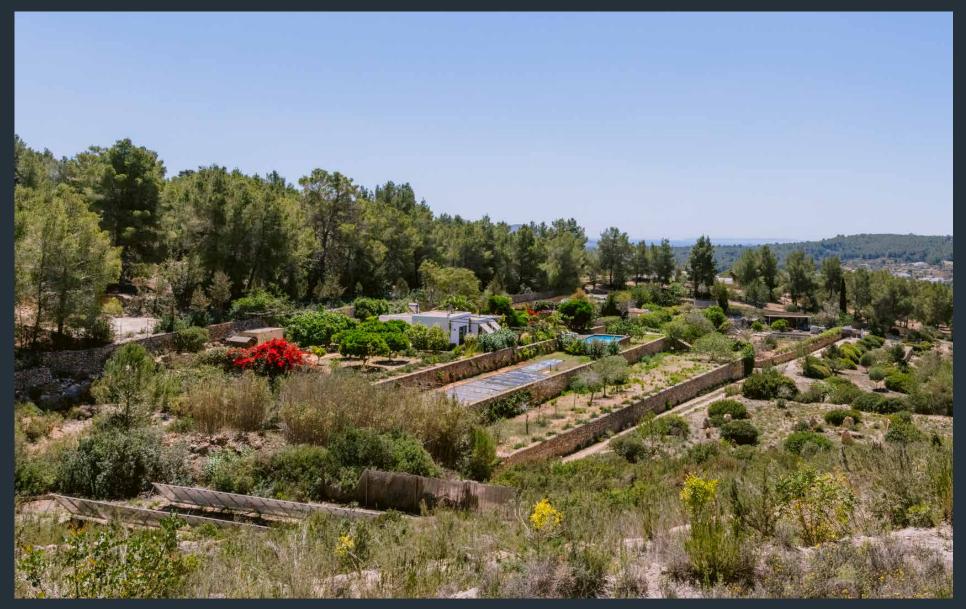

Set within the tranquil landscape of Santa Gertrudis, this idyllic finca features panoramic views of the Ibicencan countryside. Currently a tranquil two-bedroom island home, full planning permission has been granted to reconfigure the build into a 350m2 five-bedroom villa.

Dotted with blossoming lemon trees and vibrant bougainvillea, alfresco living areas are given priority here. Making the most of countryside views, artful landscaping blends seamlessly with the surroundings to lend a colourful backdrop. Weaving stepping stones guide through the gardens to a decked terrace, where an expansive turquoise pool invites days under the Balearic rays.

Build Size: 100 sq m Plot Size: 18,500 sq m