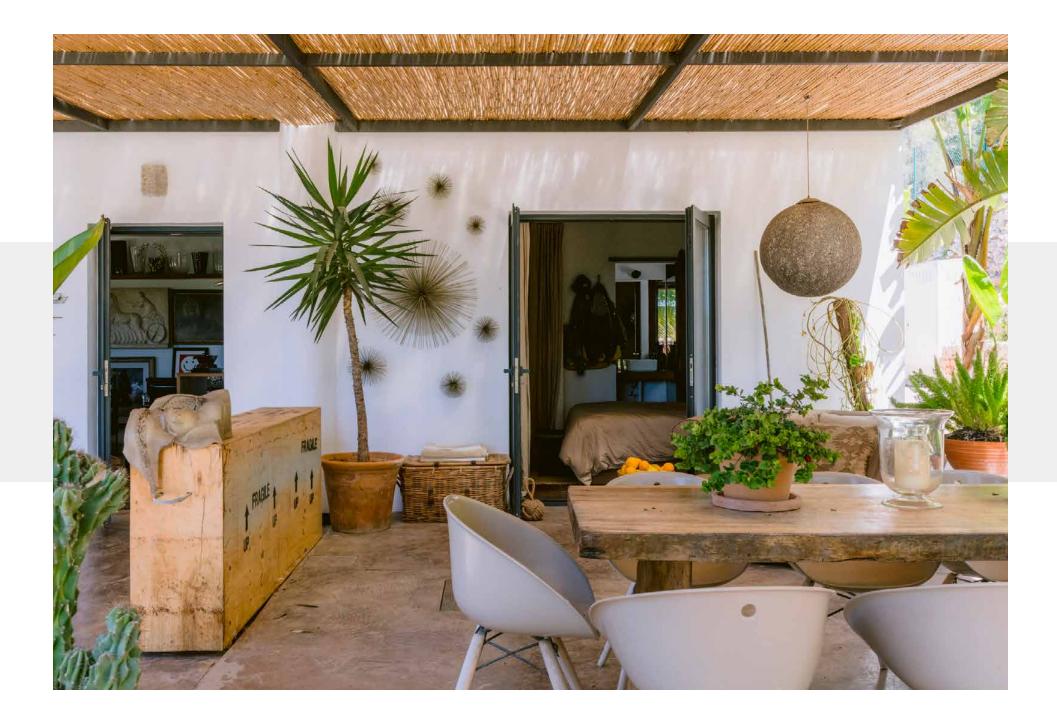

Dotted with blossoming lemon trees and vibrant bougainvillea, alfresco living areas are given priority here. Making the most of countryside views, artful landscaping blends seamlessly with the surroundings to lend a colourful backdrop. Weaving stepping stones guide through the gardens to a decked terrace, where an expansive turquoise pool invites days under the Balearic rays.

A sheltered dining space guides the way inside, where an open-plan kitchen and reception room embraces diverse design. Rustic meets mid-century modernism, with a suspended fireplace the focal feature of a light-flooded lounge. Smooth stone floors offer a grounding point for natural white walls, following through to a contemporary kitchen. Tied together with sleek white cabinetry and wooden details, it's a calming setting to cook or dine.