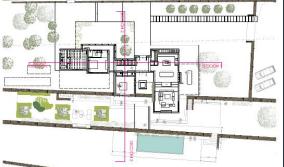

Elsewhere, sleeping quarters are bound by a pared-back palette. Two bedrooms enjoy a restful feel with light, neutral tones, plus considered design that honours the island's architectural heritage.

Proposed Ground Floor Plan