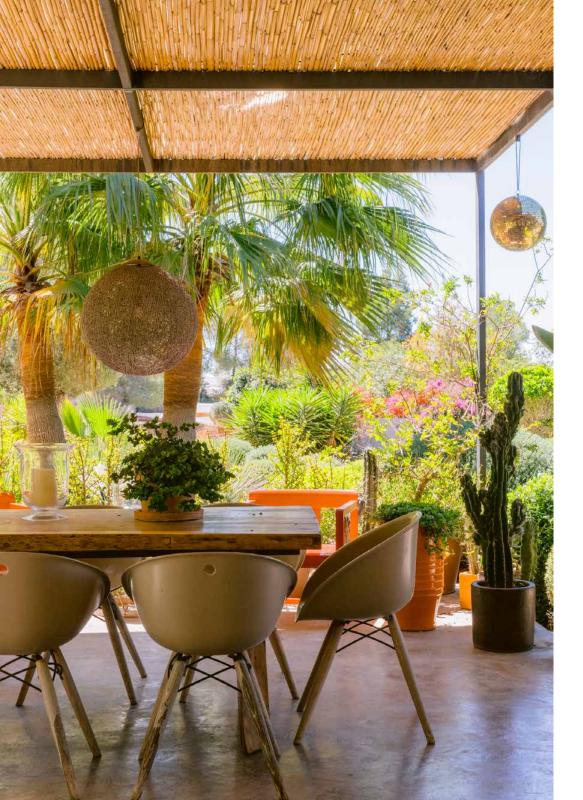

Dotted with blossoming lemon trees and vibrant bougainvillea, alfresco living areas are given priority here. Making the most of countryside views, artful landscaping blends seamlessly with the surroundings to lend a colourful backdrop. Weaving stepping stones guide through the gardens to a decked terrace, where an expansive turquoise pool invites days under the Balearic rays.

A sheltered dining space guides the way inside, where an open-plan kitchen and reception room embraces diverse design. Rustic meets mid-century modernism, with a suspended fireplace the focal feature of a light-flooded lounge. Smooth stone floors offer a grounding point for natural white walls, following through to a contemporary kitchen. Tied together with sleek white cabinetry and wooden details, it's a calming setting to cook or dine.