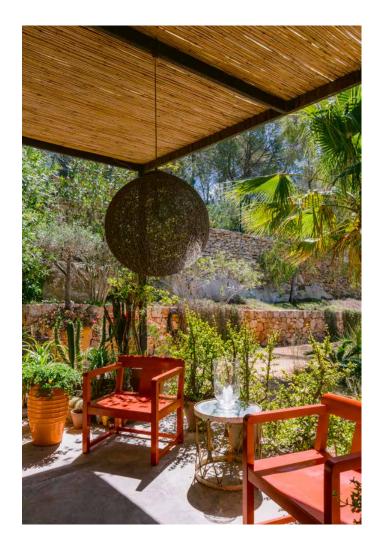

A sheltered dining space guides the way inside, where an open-plan kitchen and reception room embraces diverse design. Rustic meets mid-century modernism, with a suspended fireplace the focal feature of a light-flooded lounge. Smooth stone floors offer a grounding point for natural white walls, following through to a contemporary kitchen. Tied together with sleek white cabinetry and wooden details, it's a calming setting to cook or dine.