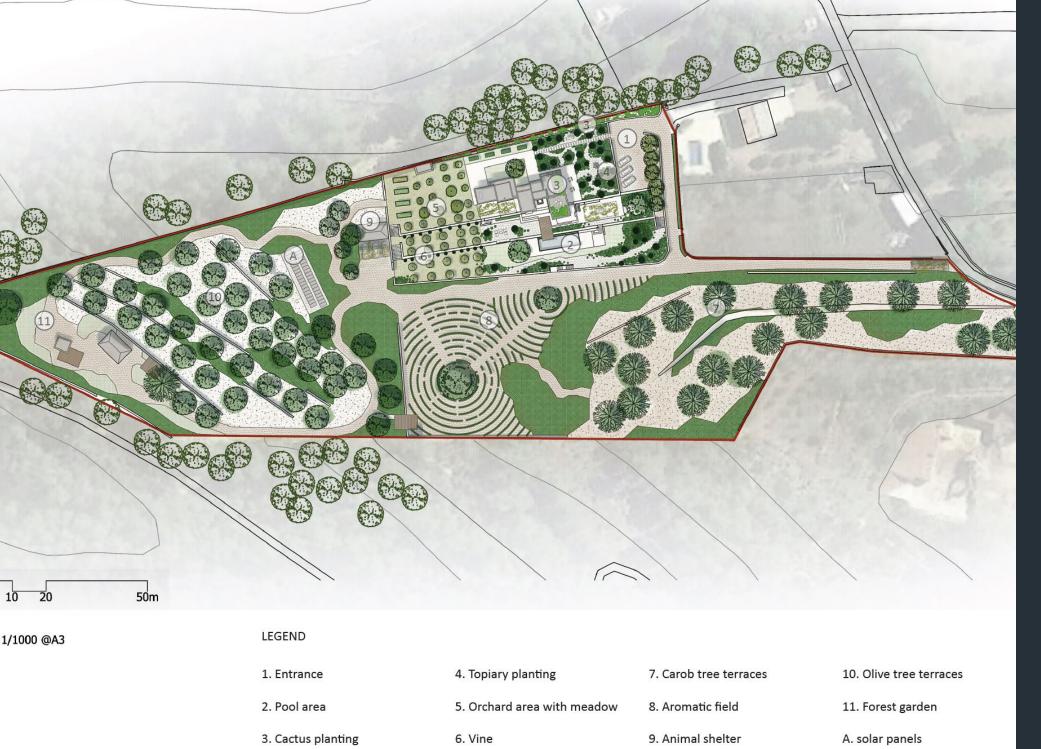

Set within the tranquil landscape of Santa Gertrudis, this idyllic finca features panoramic views of the Ibicencan countryside. Currently a tranquil two-bedroom island home, full planning permission has been granted to reconfigure the build into a 350m2 five-bedroom villa.