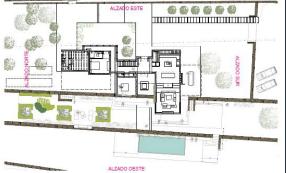

Elsewhere, sleeping quarters are bound by a pared-back palette. Two bedrooms enjoy a restful feel with light, neutral tones, plus considered design that honours the island's architectural heritage.

Proposed Ground Floor Plan