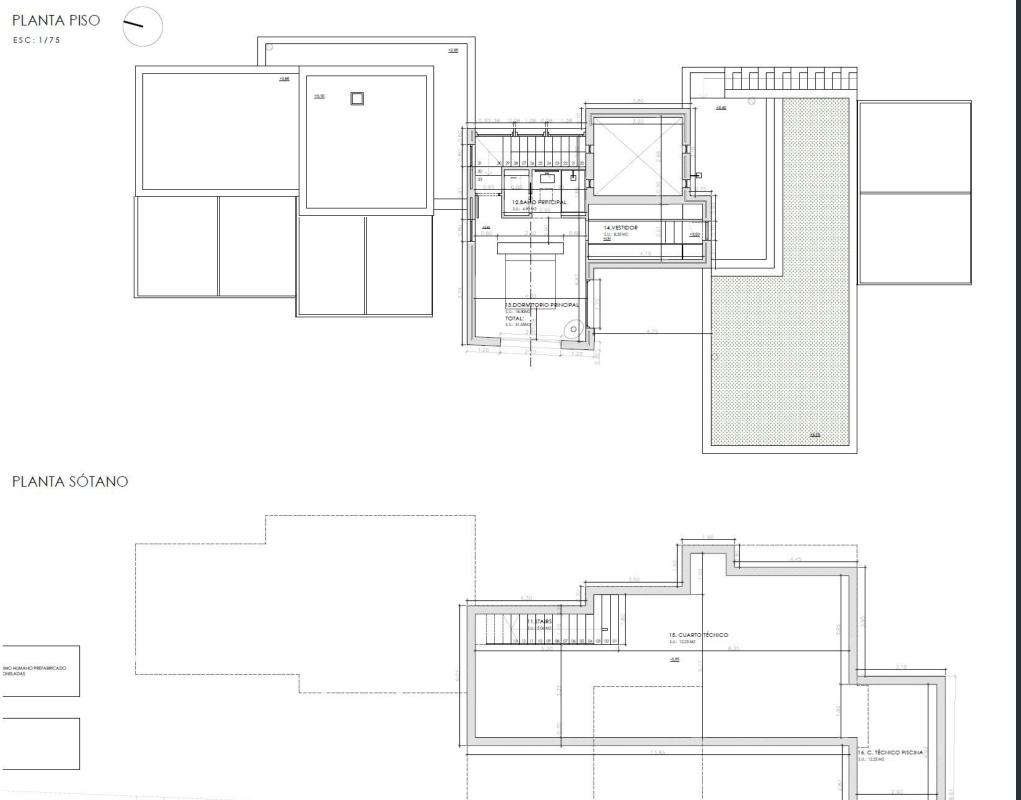

Set within the tranquil landscape of Santa Gertrudis, this idyllic finca features panoramic views of the Ibicencan countryside. Currently a tranquil two-bedroom island home, full planning permission has been granted to reconfigure the build into a 350m2 five-bedroom villa.

## **Property Details**

Two bedrooms, two bathrooms Planning Permission to expand to a 350 sq m, five bedroom villa Open-plan kitchen and lounge Sheltered dining and lounge area Two bedrooms Swimming pool Valley views Solar panels Own water well

Build Size: 100 sq m Plot Size: 18,500 sq m