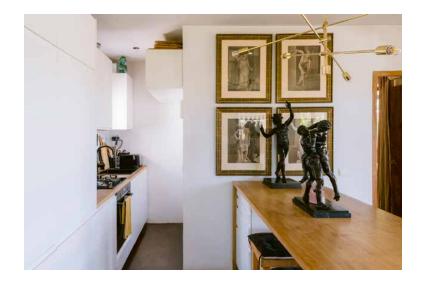

A sheltered dining space guides the way inside, where an open-plan kitchen and reception room embraces diverse design. Rustic meets mid-century modernism, with a suspended fireplace the focal feature of a light-flooded lounge. Smooth stone floors offer a grounding point for natural white walls, following through to a contemporary kitchen. Tied together with sleek white cabinetry and wooden details, it's a calming setting to cook or dine.