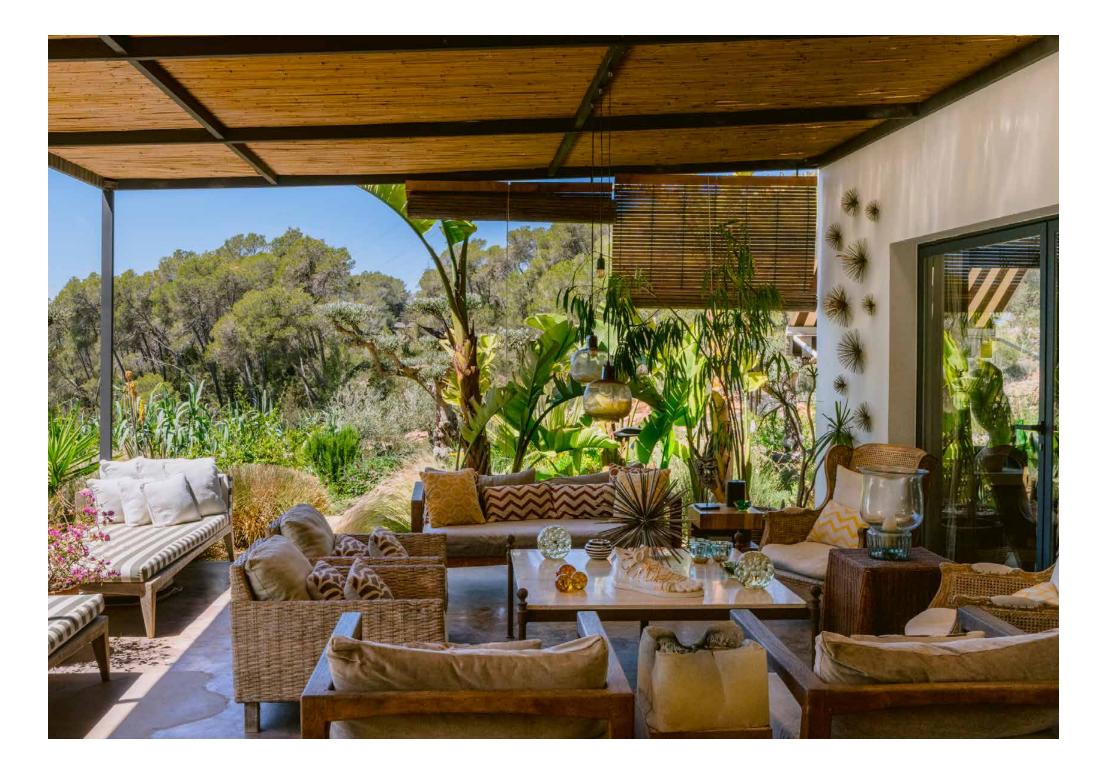

A sheltered dining space guides the way inside, where an open-plan kitchen and reception room embraces diverse design. Rustic meets mid-century modernism, with a suspended fireplace the focal feature of a light-flooded lounge. Smooth stone floors offer a grounding point for natural white walls, following through to a contemporary kitchen. Tied together with sleek white cabinetry and wooden details, it's a calming setting to cook or dine.