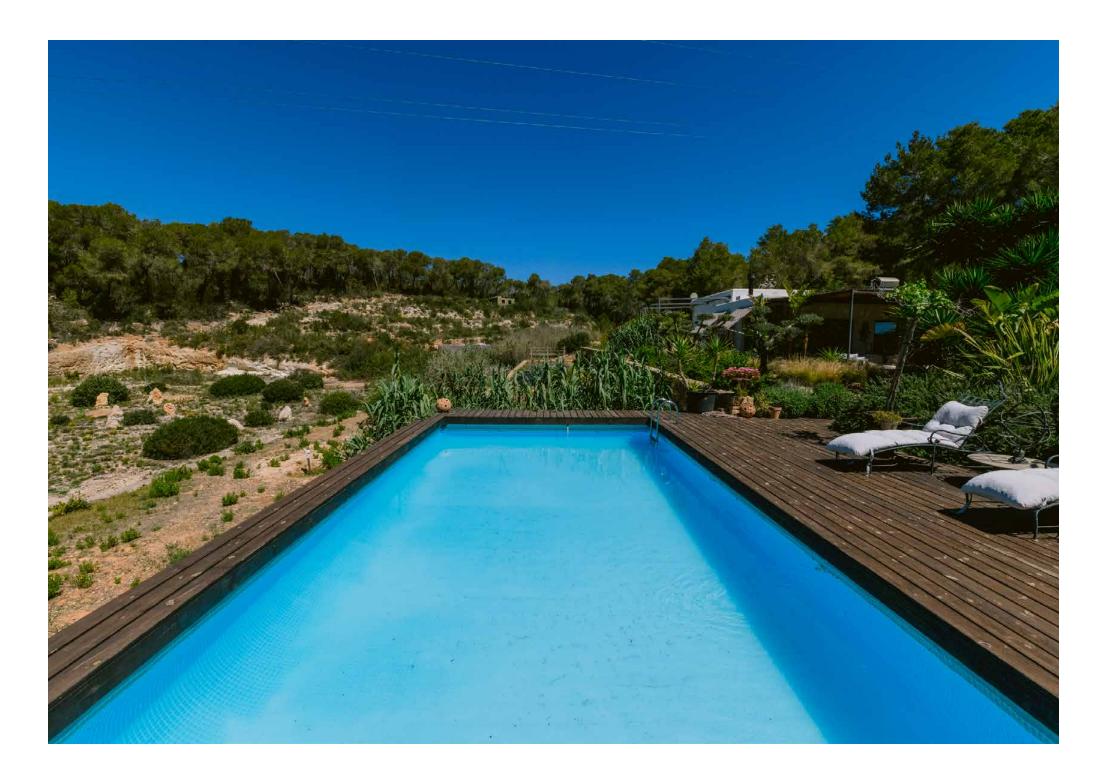

Dotted with blossoming lemon trees and vibrant bougainvillea, alfresco living areas are given priority here. Making the most of countryside views, artful landscaping blends seamlessly with the surroundings to lend a colourful backdrop. Weaving stepping stones guide through the gardens to a decked terrace, where an expansive turquoise pool invites days under the Balearic rays.