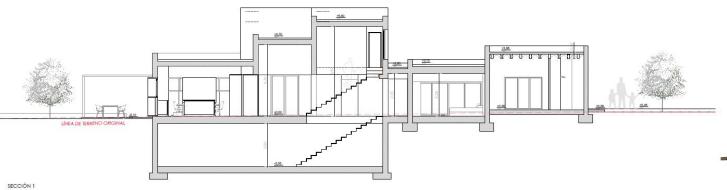

tes days under the Balearic rays.

A sheltered dining space guides the way inside, where an open-plan kitchen and reception room embraces diverse design. Rustic meets mid-century modernism, with a suspended fireplace the focal feature of a light-flooded lounge. Smooth stone floors offer a grounding point for natural white walls, following through to a contemporary kitchen. Tied together with sleek white cabinetry and wooden details, it's a calming setting to cook or dine.



































Elsewhere, sleeping quarters are bound by a pared-back palette. Two bedrooms enjoy a restful feel with light, neutral tones, plus considered design that honours the island's architectural heritage.















Proposed Ground Floor Plan







ALZADO ESTE







SECCIONES

ESC: 1/75









## **Property Details**

Two bedrooms, two bathrooms Planning Permission to expand to a 350 sq m, five bedroom villa Open-plan kitchen and lounge Sheltered dining and lounge area Two bedrooms Swimming pool Valley views Solar panels Own water well

Build Size: 100 sq m Plot Size: 18,500 sq m



## Location

Located just outside of Santa Gertrudis, Can Titus enjoys proximity to a cluster of bars, restaurants and shops, alongside a rich agricultural landscape. Head to the local village square to unwind, stopping for breakfast at Musset Cafe or local favourite Chez Bibi. Craft shops and galleries are in easy reach nearby, showcasing bohemian-inspired work. Ibiza Town and the historical streets of Dalt Vila are a short drive away.

Ibiza Town (10 mins) Ibiza Airport (15 mins) Santa Gert