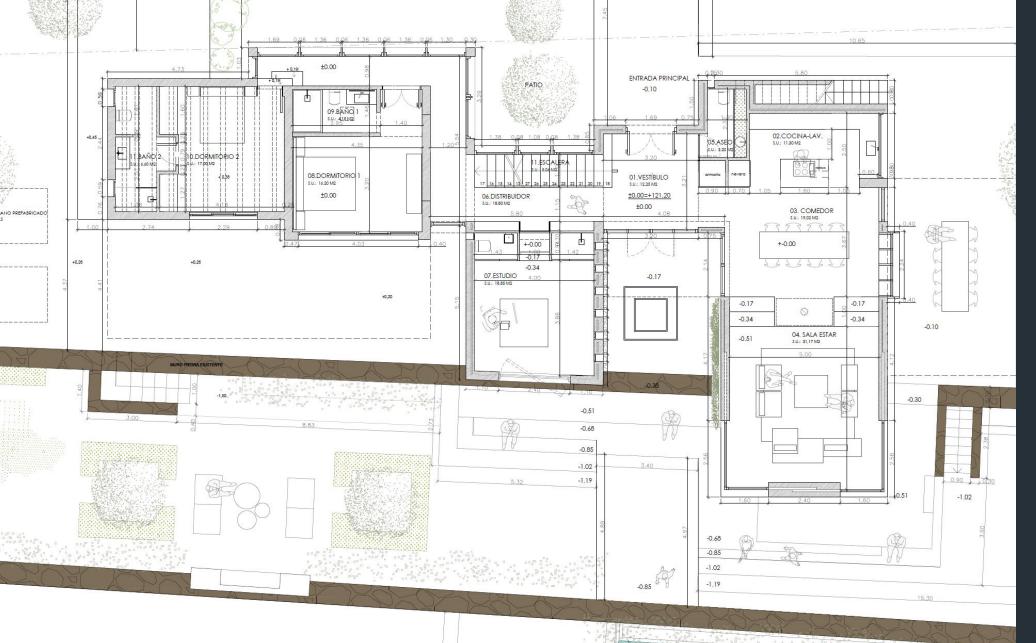

Elsewhere, sleeping quarters are bound by a pared-back palette. Two bedrooms enjoy a restful feel with light, neutral tones, plus considered design that honours the island's architectural heritage.

Proposed Ground Floor Plan

## **Property Details**

Two bedrooms, two bathrooms Planning Permission to expand to a 350 sq m, five bedroom villa Open-plan kitchen and lounge Sheltered dining and lounge area Two bedrooms Swimming pool Valley views Solar panels Own water well

Build Size: 100 sq m Plot Size: 18,500 sq m