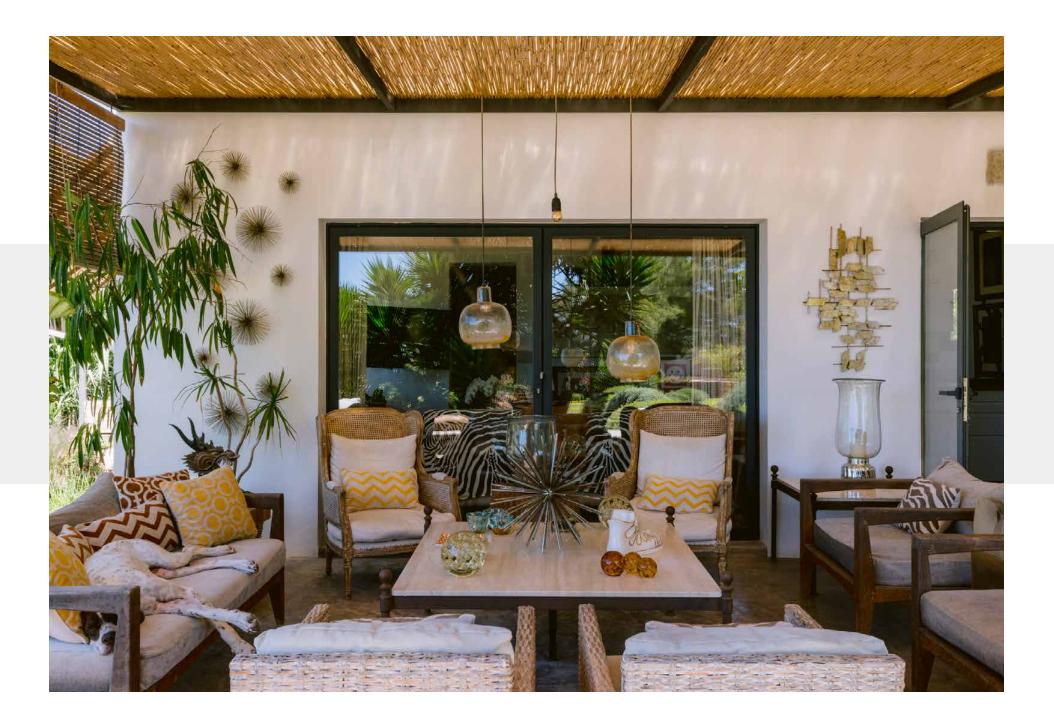

A sheltered dining space guides the way inside, where an open-plan kitchen and reception room embraces diverse design. Rustic meets mid-century modernism, with a suspended fireplace the focal feature of a light-flooded lounge. Smooth stone floors offer a grounding point for natural white walls, following through to a contemporary kitchen. Tied together with sleek white cabinetry and wooden details, it's a calming setting to cook or dine.